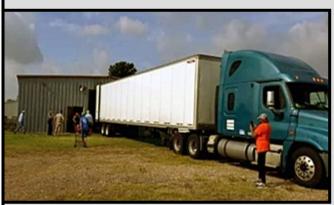

### Flood of Kindness (Continued from Page 1)

In the meantime, Best Friends Animal Society (our partner on the West Coast) connected us with another charitable organization called Gleaning for the World (on the East Coast) that assembled a large shipment of nonperishable pet supplies for Arkansas. Thus a huge collaborative effort began. Paws and Claws, a small rescue in McGehee—along with the Desha County Office of Emergency Management—offered a large warehouse for storage and distribution of supplies to the areas hardest hit, which included Pendleton. We brought supplies back with us to Pulaski County as well, to accommodate rescues and citizens with pets affected north of us.

It is hard to measure the impact of these gifts distributed to so many across our state, but the effort was well worth it. The remaining items no longer needed in McGehee were moved on to another state experiencing the same problems after a recent hurricane.