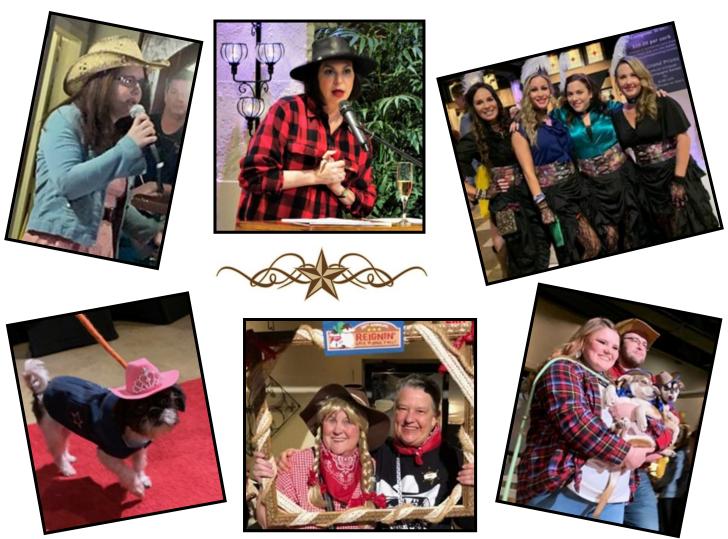

Reignin' 2019 closed with a rip-roarin' good time for all! We are so grateful to our lovely Master of Ceremonies Renee Shapiro of KATV Channel 7, our band Champagne 6, our fabulous sponsors (listed below) and item donors, plus a bushel of great volunteers and attendees! This year's Western-themed event was a visual treat, so we'll just let the pictures tell it all!

#### Reignin' 2019 Big Dog & Husky Sponsors

Arkansas Veterinary Emergency & Specialists, Conger Wealth Management, Rebecca Rice & Associates, Natalie & Win Rockefeller Jr., Phil Dively—Online Technologies Inc., Lyn & Bill Owens,

Sandra & Dr. Doug Ashcraft, Catherine & Dr. Brian Barron—Shackleford Road Veterinary Clinic, The Chacko Group at Morgan Stanley Wealth Management, Damascus Division LLC, Regan Ellis, FirstStaff, Tricia & Jim Fowler, Debbie Howell (In Memory of Brechen), Cecelia & Drew Kelso, Moix Companies, Marvin Moody & Mark Allen (In Memory of Stella the City Dog), Garnet & Douglas Quimby, and Nancy & Bob Watkins.

Many thanks to our Tom Cat and Lil' Cat Sponsors too!