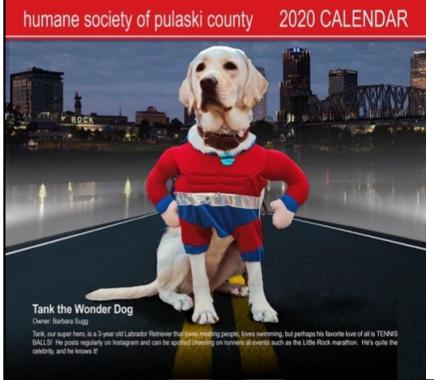

# 2020 Wall Calendars Now Available!

The HSPC 2020 Wall Calendars are now available at the HSPC shelter & several retail outlets. An outlet list can be found on our website and our Facebook page.

The calendar features all the entries from our summer online Pet Photo Contest, and makes a great holiday gift for your animal-loving family and friends.

The price is \$18 for one calendar, or \$15 each for two or more calendars.

Calendars for shipment to a single address can be ordered at:
<a href="https://www.warmhearts.org/donate/wallcalendar">warmhearts.org/donate/wallcalendar</a>