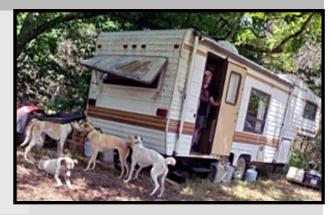

Though our shelter and animals were spared damage from the disaster, our community was in deep need. So we organized foster homes to help neighbors with temporary housing for their pets. One

special foster was Carolyn Vahjen who took in Goldie, a black German Shepherd, from a man who had lost his home and farm. When he realized it would be more than a year before he could rebuild, he surrendered Goldie to HSPC. To add to her misfortune, Goldie was suffering from a very weak heart due to advanced heartworm disease. Her treatment would be complicated and slow, but Carolyn remained her foster and patiently worked with us to save Goldie. But there was more work to do...

As for Goldie, her bond with Carolyn grows as her heart heals. In the meantime, she has been officially adopted by her devoted foster.

So to all of you that support our mission of rescue (and all the directions it takes us), we wish you a wonderful Holiday Season and truly hope that kindness and compassion flood your lives in the New Year!