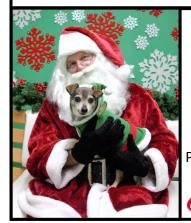

#### **Pet Photos with Santa**

Saturday December 7 12pm–4pm Sunday December 8 12pm–4pm The Good Earth Garden Center 15601 Cantrell Road, Little Rock Prices start at \$15 for a 5"x7".

Photos can be of pets, people or both—with or without Santa.