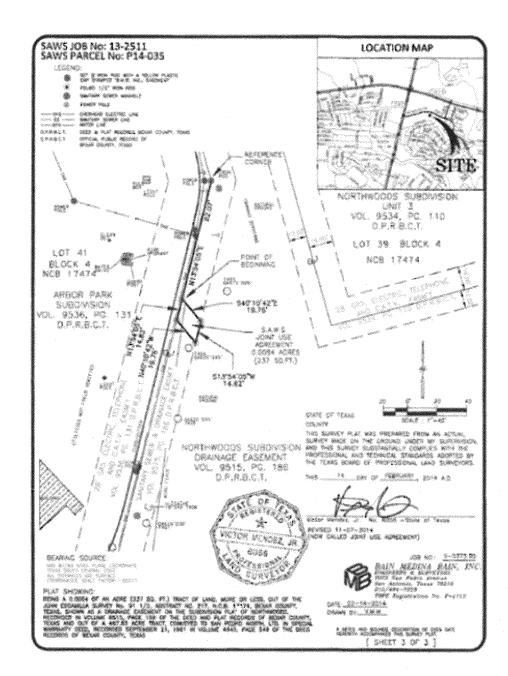

### EXBIBIT "A"

FIELD NOTES for a 6,0294 of an Acre (1,280 SQ. FT.) Juint Use Agreement

BEING A 82294 OF AN ACRE (L280 SQ, FT.) TRACT OF LAND, NORE OR LESS, OUT OF THE PEAN ENCANDELLA SURVEY NS. 91 F2, ABSTRACT NO. 117, N.C.B. 15174, BEXAR COUNTY, TEXAS, SROWN AS A BRADAGE EASEMENT ON THE SUBDIVISION PLAT OF NORTHWOODS, RECORDED IN VOLUME 9515, PAGE 186 OF THE DEED AND PLAT RECORDS OF BEXAR COUNTY, TEXAS AND OUT OF A 467.83 ACRE TRACT. CONVEYED TO SAN PEDRO NORTH, LTD. 18 SPECIAL WARRANTY DEED, RECORDED SEPTEMBER 21, 1961, IN VOLUME 4645, PAGE 349 OF THE DEED RECORDED SEPTEMBER 21, 1961, IN VOLUME 4645, PAGE 349 OF THE DEED RECORDED OF BEXAR COUNTY, TEXAS; SAID RE294 OF AN ACRE GLZBS 5Q, FT.) TRACT AS SHOWN ON THE ACCOMPANYING PARCEL PLAT, BEING MORE PARTICULARLY DESCRIBED AS FOLLOWS:

BEGINNING at a set 10" iron red with a yelfow plantic cap stamped BMB INC EASIMENT, in the cost line of an existing sentency sower and decimage easiment, shown on soid plant of Northwoods, for the northwood comes of the berois desimbed town, from said point a found iron red for an angle point of and Northwood's desimage customet and for the some corner of Los 41, Block 4 of the Arbor Park Subdivision as recorded in Volume 9536, Page 131 of the Deed and Plat Rassouls of Benze County, Texas, bears 5, 76765'35" W., 16.00 (see and N. 13°54'05" E., 76.48 (see

- (1) There et al. 16°05' 55' E., 40°00' foot, leaving the cost line of said sanitary sewer and drawings essentiate and crossing said Northwood's distingue essentiate, to a set 50' from all with a vellow plantic cap enoughed HMB DVC EASTMENT, for the northward corner of the horses described taxer.
- (2) Theore S. 13°54°35° W., 32,00 foot, continuing serves total Northwood's desirange ensemble, to a set 5° iron and with a yellow plants, any stamped BMB DNC EASEMENT, for the southeast corner of the herein described trage.
- (3) Themse N. 76°05'55' W., 40'00 feet, unationaling across said Northwood's dissinage ensurated, to a set b' iron rod with a jedlow plastic cap stamped BMB DNC EASTMENT, is the east line of said existing sasistary severe and dealings ensurement, for the northwest century of the horizin described truct.
- (4) Themse N. 13"54" (6" E., 32.00 feet, continuing across said Northwood's drainage constraint, clong said existing surface sewer and drainage enventment, to the POINT OF BEGINNING and containing 0.0294 of an acre (1,280 Square Feet) of land, zone or law.

#### FIELD NOTES for a 0.0054 of an Acre (237 SQ. PT.) Joint Use Agreement

BEING A 0.0054 OF AN ACRE (237 SQ. FT.) TRACT OF LAND, MORE OR LESS, OUT OF THE JUAN ESCAMILLA SURVEY No. 91 1/2, ABSTRACT NO. 217, N.C.B. 17474, BEXAR COUNTY, TEXAS, SHOWN AS A DRAINAGE EASEMENT ON THE SUBDIVISION PLAT OF NORTHWOODS, RECORDED IN VOLUME 9515, PAGE 186 OF THE DEED AND PLAT RECORDS OF BEXAR COUNTY, TEXAS AND OUT OF A 467.83 ACRE TRACT, CONVEYED TO SAN PEDRO NORTH, LTD. IN SPECIAL WARRANTY DEED, RECORDED SEPTEMBER 21, 1961, IN VOLUME 4645, PAGE 549 OF THE DEED RECORDS OF BEXAR COUNTY, TEXAS; SAID 6.0054 OF AN ACRE (237 SQ. FT.) TRACT AS SHOWN ON THE ACCOMPANYING PARCEL FLAT, BEING MORE PARTICULARLY DESCRIBED AS FOLLOWS:

BEGINNING at a set ½" iron rod with a yellow plastic cap stamped BMB INC EASEMENT, in the west line of said Northwoods Subdivision and the west line of an existing sanitary sewer and drainage casement, shown on said plat of Northwoods and the east line of Lot 41. Block 4 of the Arbor Park Subdivision as recorded in Votume 9536, Page 131 of the Deed and Plat Records of Bexar County, Texas, for the north corner of the herein described tract, from said point a found iron rod for an angle point of said Northwood's drainage casement and for the east corner of said Lot 41, Block 4 of the Arbor Park Subdivision, hears N. 13°54'05" E., 82.07 feet:

- (1) Thence S. 40°10'42" E., 19.76 feet, crossing said Northwood's drainage easement, and said existing sanitary sewer and drainage easement, to a set W iros rod with a yellow plastic cap stamped BMB INC EASEMENT, in the cast line of said existing sanitary sewer and drainage easement for the east corner of the berein described tract.
- (2) Thence S. 13°S4'03" W., 14.82 feet, along the east line of said existing sanitary sewer and drainage easement and continuing across said Northwood's drainage easement, to a set 's'' iron rod with a yellow plastic cap stamped BMB INC EASEMENT, for the south corner of the herein described tract;
- (3) Therece N. 40°10'42" W., 19.76 feet, leaving the cast line of said existing sanitary sewer and drainage easement and continuing across said Northwood's drainage easement, to a point, in the west line of said Northwoods subdivision and the west line of said existing sanitary sewer and drainage casement and the east line of said Lot 41, Block 4 of the Arbor Park Subdivision:

Page 16 of 26 Pages

Project Name: McAlliant Odor Control Site SAWS Job Nov 13-2511 5AWS Parcel No. P14-0341 Page 2 of 3

- (6) Therece N. 13°54'05" E., 25.00 feet, continuing across said Northwood's drainage casestrent, along said existing santlery sever and drainage ensurest, to a set b<sup>2</sup> terrined with a yellow plastic cap stamped BMB INC EASEMENT, for a re-entrant corner of the herein described track.
- (7) There S. 76°05'55" E., 40.00 feet, leaving the east line of said sanitary sewer and drainings enverient and continuing across said Northwood's drainings ensement, to a set ½" iron rod with a yellow plantic cap stamped BMB DVC EASEMENT, for an interior corner of the berein described tract:
- (8) Thence N. 13°54'05' E., 32.00 feet, condensing across said Northwood's drainings exembers, to a set it?" iron rod with a yellow plastic cap stamped BMB INC EASEMENT, for an interior corner of the betein described tract;
- (9) Therece N. 76°05'55" W., 40.00 feet, continsing across said Northwood's drainage casement, to the POINT OF REGINNING and containing 0.0921 of an acre (4.013 Square). Fort) of land, more or less.