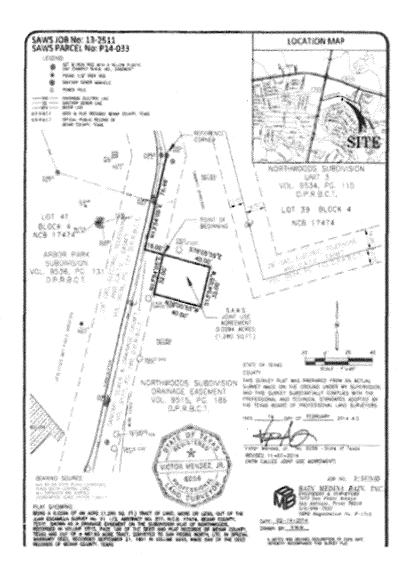

### EXBIBIT "A"

FIELD NOTES for a 6,0294 of an Acre (1,280 SQ. FT.) Juint Use Agreement

BEING A 82294 OF AN ACRE (L280 SQ, FT.) TRACT OF LAND, NORE OR LESS, OUT OF THE PEAN ENCANDELLA SURVEY NS. 91 F2, ABSTRACT NO. 117, N.C.B. 15174, BEXAR COUNTY, TEXAS, SROWN AS A BRADAGE EASEMENT ON THE SUBDIVISION PLAT OF NORTHWOODS, RECORDED IN VOLUME 9515, PAGE 186 OF THE DEED AND PLAT RECORDS OF BEXAR COUNTY, TEXAS AND OUT OF A 467.83 ACRE TRACT. CONVEYED TO SAN PEDRO NORTH, LTD. 18 SPECIAL WARRANTY DEED, RECORDED SEPTEMBER 21, 1961, IN VOLUME 4645, PAGE 349 OF THE DEED RECORDED SEPTEMBER 21, 1961, IN VOLUME 4645, PAGE 349 OF THE DEED RECORDED OF BEXAR COUNTY, TEXAS; SAID RE294 OF AN ACRE GLZBS 5Q, FT.) TRACT AS SHOWN ON THE ACCOMPANYING PARCEL PLAT, BEING MORE PARTICULARLY DESCRIBED AS FOLLOWS:

BEGINNING at a set 10" iron red with a yelfow plantic cap stamped BMB INC EASIMENT, in the cost line of an existing sentency sower and decimage easiment, shown on soid plant of Northwoods, for the northwood comes of the berois desimbed town, from said point a found iron red for an angle point of and Northwood's desimage customet and for the some corner of Los 41, Block 4 of the Arbor Park Subdivision as recorded in Volume 9536, Page 131 of the Deed and Plat Rassouls of Benze County, Texas, bears 5, 76765'35" W., 16.00 (see and N. 13°54'05" E., 76.48 (see

- (1) There et al. 16°05' 55' E., 40°00' foot, leaving the cost line of said sanitary sewer and drawings essentiate and crossing said Northwood's distingue essentiate, to a set 50' from all with a vellow plantic cap enoughed HMB DVC EASTMENT, for the northward corner of the horses described taxer.
- (2) Theore S. 13°54°35° W., 32,00 foot, continuing serves total Northwood's desirange ensemble, to a set 5° iron and with a yellow plants, any stamped BMB DNC EASEMENT, for the southeast corner of the herein described trage.
- (3) Themse N. 76°05'55' W., 40'00 feet, unationaling across said Northwood's dissinage ensurated, to a set b' iron rod with a jedlow plastic cap stamped BMB DNC EASTMENT, is the east line of said existing sasistary severe and dealings ensurement, for the northwest century of the horizin described truct.
- (4) Themse N. 13"54" (6" E., 32.00 feet, continuing across said Northwood's drainage constraint, clong said existing surface sewer and drainage enventment, to the POINT OF BEGINNING and containing 0.0294 of an acre (1,280 Square Feet) of land, zone or law.

Page 12 of 26 Pages

Project Name: McAllister Odor Connel Site. \$AWS Job No. 13-2511 SAWS Parced Nov. P14-03.3 Page 2 of 3

Bentings based on NAD 83(93), Texas South Central Zone, Surface Coordinates, Susfa Factor 1,00017.

All distances are surface.

A plot of even date horsewith accompanies this meter and bounds description.

THE STATE OF TEXAS

KNOW ALL MEN BY THESE PRESENTS:

COUNTY OF BEXAR

That I, Victor Mendez, Ir., a Registered Professional Land Surveyer, do hereby certify that the above description is true and correct to the best of my knowledge and belief and that the property described herein was determined by a survey made on the ground under my direction and

WITNESS MY HAND AND SEAL at San Antonio, Becar County, Texas, this 14th day of February, 2014, A.D.

Sain Modina Bain, Inc.

7073 San Pedro Ave. San Antonio, Texas 78216-210-494-7223

Victor Mendez, Id Registered Professio

No. 6036 - State of Texas Revised: November 1, 2014

Page 13 of 26 Pages