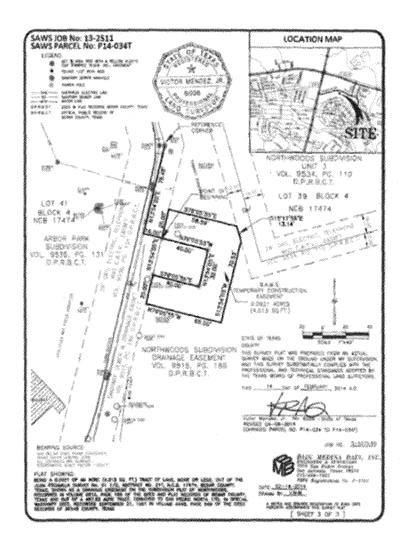

## Exhibit A

Project Name: MaAllioner Odor Conned Son SAWS Job No: 13-2511 5AWS Parcel No: P14-033 Page 1 of 3

### EXBIBIT "A"

FIELD NOTES for a 6,0294 of an Acre (1,280 SQ. FT.) Juint Use Agreement

BEING A 82294 OF AN ACRE (L280 SQ, FT.) TRACT OF LAND, NORE OR LESS, OUT OF THE PEAN ENCANDELLA SURVEY NS. 91 F2, ABSTRACT NO. 117, N.C.B. 15174, BEXAR COUNTY, TEXAS, SROWN AS A BRADAGE EASEMENT ON THE SUBDIVISION PLAT OF NORTHWOODS, RECORDED IN VOLUME 9515, PAGE 186 OF THE DEED AND PLAT RECORDS OF BEXAR COUNTY, TEXAS AND OUT OF A 467.83 ACRE TRACT. CONVEYED TO SAN PEDRO NORTH, LTD. 18 SPECIAL WARRANTY DEED, RECORDED SEPTEMBER 21, 1961, IN VOLUME 4645, PAGE 349 OF THE DEED RECORDED SEPTEMBER 21, 1961, IN VOLUME 4645, PAGE 349 OF THE DEED RECORDED OF BEXAR COUNTY, TEXAS; SAID RE294 OF AN ACRE GLZBS 5Q, FT.) TRACT AS SHOWN ON THE ACCOMPANYING PARCEL PLAT, BEING MORE PARTICULARLY DESCRIBED AS FOLLOWS:

BEGINNING at a set 10" iron red with a yelfow plantic cap stamped BMB INC EASIMENT, in the cost line of an existing sentency sower and decimage easiment, shown on soid plant of Northwoods, for the northwood comes of the berois desimbed town, from said point a found iron red for an angle point of and Northwood's desimage customet and for the some corner of Los 41, Block 4 of the Arbor Park Subdivision as recorded in Volume 9536, Page 131 of the Deed and Plat Rassouls of Benze County, Texas, bears 5, 76765'35" W., 16.00 (see and N. 13°54'05" E., 76.48 (see

- (1) There et al. 16°05' 55' E., 40°00' foot, leaving the cost line of said sanitary sewer and drawings essentiate and crossing said Northwood's distingue essentiate, to a set 50' from all with a vellow plantic cap enoughed HMB DVC EASTMENT, for the northward corner of the horses described taxer.
- (2) Theore S. 13°54°35° W., 32,00 foot, continuing serves total Northwood's desirange ensemble, to a set 5° iron and with a yellow plants, any stamped BMB DNC EASEMENT, for the southeast corner of the herein described trage.
- (3) Themse N. 76°05'55' W., 40'00 feet, unationaling across said Northwood's dissinage ensurated, to a set b' iron rod with a jedlow plastic cap stamped BMB DNC EASTMENT, is the east line of said existing sasistary severe and dealings ensurement, for the northwest century of the horizin described truct.
- (4) Themse N. 13"54" (6" E., 32.00 feet, continuing across said Northwood's drainage constraint, clong said existing surface sewer and drainage enventment, to the POINT OF BEGINNING and containing 0.0294 of an acre (1,280 Square Feet) of land, zone or law.