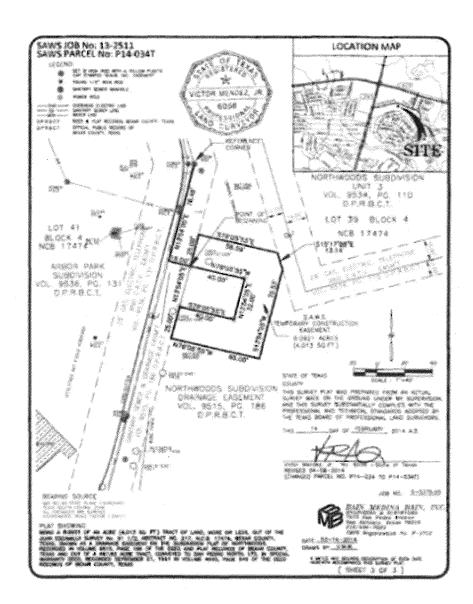

#### FIELD NOTES for a 0.0054 of an Acre (237 SQ. PT.) Joint Use Agreement

BEING A 0.0054 OF AN ACRE (237 SQ. FT.) TRACT OF LAND, MORE OR LESS, OUT OF THE JUAN ESCAMILLA SURVEY No. 91 1/2, ABSTRACT NO. 217, N.C.B. 17474, BEXAR COUNTY, TEXAS, SHOWN AS A DRAINAGE EASEMENT ON THE SUBDIVISION PLAT OF NORTHWOODS, RECORDED IN VOLUME 9515, PAGE 186 OF THE DEED AND PLAT RECORDS OF BEXAR COUNTY, TEXAS AND OUT OF A 467.83 ACRE TRACT, CONVEYED TO SAN PEDRO NORTH, LTD. IN SPECIAL WARRANTY DEED, RECORDED SEPTEMBER 21, 1961, IN VOLUME 4645, PAGE 549 OF THE DEED RECORDS OF BEXAR COUNTY, TEXAS; SAID 6.0054 OF AN ACRE (237 SQ. FT.) TRACT AS SHOWN ON THE ACCOMPANYING PARCEL FLAT, BEING MORE PARTICULARLY DESCRIBED AS FOLLOWS:

BEGINNING at a set ½" iron rod with a yellow plastic cap stamped BMB INC EASEMENT, in the west line of said Northwoods Subdivision and the west line of an existing sanitary sewer and drainage casement, shown on said plat of Northwoods and the east line of Lot 41. Block 4 of the Arbor Park Subdivision as recorded in Votume 9536, Page 131 of the Deed and Plat Records of Bexar County, Texas, for the north corner of the herein described tract, from said point a found iron rod for an angle point of said Northwood's drainage casement and for the east corner of said Lot 41, Block 4 of the Arbor Park Subdivision, hears N. 13°54'05" E., 82.07 feet:

- (1) Thence S. 40°10'42" E., 19.76 feet, crossing said Northwood's drainage easement, and said existing sanitary sewer and drainage easement, to a set W iros rod with a yellow plastic cap stamped BMB INC EASEMENT, in the cast line of said existing sanitary sewer and drainage easement for the east corner of the berein described tract.
- (2) Thence S. 13°S4'03" W., 14.82 feet, along the east line of said existing sanitary sewer and drainage easement and continuing across said Northwood's drainage easement, to a set 's'' iron rod with a yellow plastic cap stamped BMB INC EASEMENT, for the south corner of the herein described tract;
- (3) Therece N. 40°10'42" W., 19.76 feet, leaving the cast line of said existing sanitary sewer and drainage easement and continuing across said Northwood's drainage easement, to a point, in the west line of said Northwoods subdivision and the west line of said existing sanitary sewer and drainage casement and the east line of said Lot 41, Block 4 of the Arbor Park Subdivision:

Page 16 of 26 Pages

Project Name: McAlliant Odor Control Site SAWS Job Nov 13-2511 5AWS Parcel No. P14-0341 Page 2 of 3

- (6) Therece N. 13°54'05" E., 25.00 feet, continuing across said Northwood's drainage casestrent, along said existing santlery sever and drainage ensurest, to a set b<sup>2</sup> terrined with a yellow plastic cap stamped BMB INC EASEMENT, for a re-entrant corner of the herein described track.
- (7) There S. 76°05'55" E., 40.00 feet, leaving the east line of said sanitary sewer and drainings enverient and continuing across said Northwood's drainings ensement, to a set ½" iron rod with a yellow plantic cap stamped BMB DVC EASEMENT, for an interior corner of the berein described tract:
- (8) Thence N. 13°54'05' E., 32.00 feet, condensing across said Northwood's drainings exembers, to a set it?" iron rod with a yellow plastic cap stamped BMB INC EASEMENT, for an interior corner of the betein described tract;
- (9) Therece N. 76°05'55" W., 40.00 feet, continsing across said Northwood's drainage casement, to the POINT OF REGINNING and containing 0.0921 of an acre (4.013 Square). Fort) of land, more or less.

No. 6056 - State of Texas Revised 04-08-2014

(Changed Percel No. P14-034 to P14-0347)

Page 17 of 25 Pages

Page 20 of 20 Pages