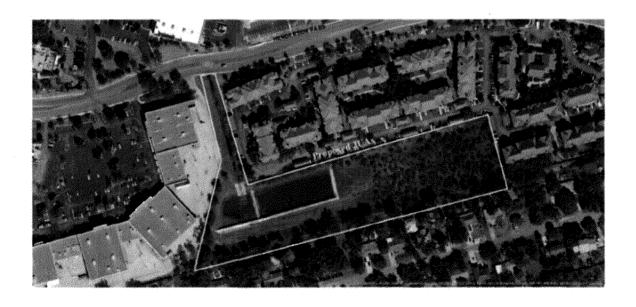

|                                                          | х                                         |                                    |                                                       |                                                           |                     |
| Michael Gallagher  | District 10                                                                                          |                                                          | Х                                         |                                    |                                                       |                                                           |                     |

# ATTACHMENT I



SAWS McAllister Park Odor Control Station Relocation - S.P. 1859





## Exhibit A

Project Name: MaAllioner Odor Conned Son SAWS Job No: 13-2511 5AWS Parcel No: P14-033 Page 1 of 3

### EXBIBIT "A"

FIELD NOTES for a 6,0294 of an Acre (1,280 SQ. FT.) Juint Use Agreement

BEING A 82294 OF AN ACRE (L280 SQ, FT.) TRACT OF LAND, NORE OR LESS, OUT OF THE PEAN ENCANDELLA SURVEY NS. 91 F2, ABSTRACT NO. 117, N.C.B. 15174, BEXAR COUNTY, TEXAS, SROWN AS A BRADAGE EASEMENT ON THE SUBDIVISION PLAT OF NORTHWOODS, RECORDED IN VOLUME 9515, PAGE 186 OF THE DEED AND PLAT RECORDS OF BEXAR COUNTY, TEXAS AND OUT OF A 467.83 ACRE TRACT. CONVEYED TO SAN PEDRO NORTH, LTD. 18 SPECIAL WARRANTY DEED, RECORDED SEPTEMBER 21, 1961, IN VOLUME 4645, PAGE 349 OF THE DEED RECORDED SEPTEMBER 21, 1961, IN VOLUME 4645, PAGE 349 OF THE DEED RECORDED OF BEXAR COUNTY, TEXAS; SAID RE294 OF AN A