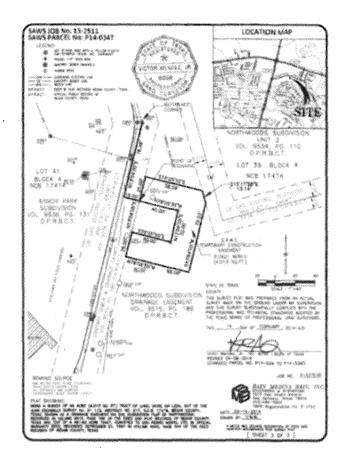

### Exhibit A

Project Name: MacAlloster Color Covered Sing SAWS February No. 13-2513 SAWS February No. 914-023 Page 1 of 3-

#### KAMERIT -A"

FIELD NOTES for a 0.0294 of an Acre (0.290 NO. FT.) John Cur Agreement

MODITUM APPROVED.

BEING A REPM OF AN ACRE (LESS SO, PT.) TRACT OF LAND, MORE OR LESS, OUT OF THE HAN ISCAMBLA SURVEY No. 51 FZ, ABSTRACT NO. 217, N.C.R. 17474, BENAR COUNTY, TEXAS, SHOWN AS A BRADKAGE EASEMENT ON THE SUBBINSOIN PLAT OF NORTHWOODS, RECORDED IN YOULDER SIZE, PAGE 184 OF THE DEED AND PLAT RECORDS OF BEXAR COUNTY, TEXAS AND OUT OF A 46745 ACRE TRACT, CONVEYED TO SAN PEDRO NORTH, LTD. IN SPECIAL WARRANTY DEED, RECORDED SEPTIMBER EL 1981, IN VOLUME 4645, PAGE 164 OF THE DEED RECORDS OF BEXAR COUNTY, TEXAS; SAID ACRE 1410 SO, PT.) TRACT AS SHOWN ON THE ACCOMPANION FAREER, PLAT, BEING MORE PARTICULARLY DESCRIBED AS FOLLOWS:

BEGINNENG at a set 10" from and with a yellow plants cop stemped 19488-DNC.
EASENTENC, in the cent line of an emission, sanitary server and decimage concerned, shown one sold plan of Northwoods, for the northwest corner of the hersite described trail, from said point of found are not fire on engle point of said Northwood's efficiency assuments and fire the next server of 8 at 21, 100%, 4 of the Above Park Soldwisses or resembled in Volume 45/16, Page 121 of the Dend and Plan Resemble of Botter County, Yessan, brains N. 76°05'53" W., 16.00 frees and N. 13"M-95" E., 76.48 free.

- (1) There is "N" "5" "E. "40 "N" form, heaving the eart line of soid southery woven und challenge enterties and covering said Northwood's distribution constitute. In a set "i" into aid with a yellow plantic cap charged BMB INC E.ASEMENT, for the medianest corner of the hermit described trans.
- (2) Theorie S. 17°34°05°W., 32.09 feet, continuing across said Northwood's desirance continuit, to a set N° tone and with a pellow plantic cap steerped BNSS INC EASEMENT, for the southward context of the house described tract;
- (5) Theretoe N. 79°05'55' W., 40'06' feet, continuing states and Northwest is destroyed consensed, so a set 15' into ted with a policie plants; cap stanged 8855' 25°C. EASSIMENT, is the east line of said entiting assistant were and desirage numerous, for the scalebours of the bands described trace;
- (4) There N. 1979 'M' E. 32 bit then constraining across said Storthward a desirange sourceast, along said existing numbers sower and desirange sourcess, to the POINT OF BEGINNING and containing \$15294 of an acro (1,200 Square Fam) of land, across colors.

Page 12 of 26 Pages

Project Name: McAllion: Odor Control Site SAWS Job No. 11 2511 SAWS Pared No. 914-033 Page 2 of 3

Bearings based on NAD \$3(93), Texas South Central Zone, Seaface Coordinates, Scale Factor L86017.

All distances are surface.

A plot of even date become the successpaces this states and bounds description.

THE STATE OF TEXAS

COUNTY OF BEXAR

KNOW ALL MEN BY THESE PRESENTS:

That i. Victor Mendeu, Ir., a Ragistered Professional Land Surveyor, do berely certify that the slower description is true and correct to the best of my knowledge and belief and that the property described burnin was determined by a servey made on the ground under my direction and supervision.

WITNESS MY HAND AND SEAL at Sun Amontos, Benue County, Toxas, this  $14^{\circ}$  day of Fobruary, 2014, A.D.

Base Modern Base, Inc. 7673 San Pedro Ave. San America, Tenas 78316-216-494-7225

Page 13 of 26 Pages