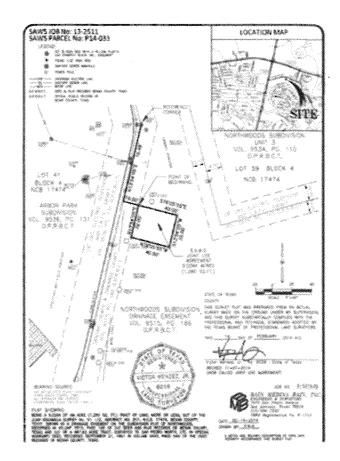

## Exhibit A

Project Name: MaAllioner Odor Conned Son SAWS Job No: 13-2511 5AWS Parcel No: P14-033 Page 1 of 3

### EXBIBIT "A"

FIELD NOTES for a 6,0294 of an Acre (1,280 SQ. FT.) Juint Use Agreement

BEING A 82294 OF AN ACRE (L280 SQ, FT.) TRACT OF LAND, NORE OR LESS, OUT OF THE PEAN ENCANDELLA SURVEY NS. 91 F2, ABSTRACT NO. 117, N.C.B. 15174, BEXAR COUNTY, TEXAS, SROWN AS A BRADAGE EASEMENT ON THE SUBDIVISION PLAT OF NORTHWOODS, RECORDED IN VOLUME 9515, PAGE 186 OF THE DEED AND PLAT RECORDS OF BEXAR COUNTY, TEXAS AND OUT OF A 467.83 ACRE TRACT. CONVEYED TO SAN PEDRO NORTH, LTD. 18 SPECIAL WARRANTY DEED, RECORDED SEPTEMBER 21, 1961, IN VOLUME 4645, PAGE 349 OF THE DEED RECORDED SEPTEMBER 21, 1961, IN VOLUME 4645, PAGE 349 OF THE DEED RECORDED OF BEXAR COUNTY, TEXAS; SAID RE294 OF AN ACRE GLZBS 5Q, FT.) TRACT AS SHOWN ON THE ACCOMPANYING PARCEL PLAT, BEING MORE PARTICULARLY DESCRIBED AS FOLLOWS:

BEGINNING at a set 10" iron red with a yelfow plantic cap stamped BMB INC EASIMENT, in the cost line of an existing sentency sower and decimage easiment, shown on soid plant of Northwoods, for the northwood comes of the berois desimbed town, from said point a found iron red for an angle point of and Northwood's desimage customet and for the some corner of Los 41, Block 4 of the Arbor Park Subdivision as recorded in Volume 9536, Page 131 of the Deed and Plat Rassouls of Benze County, Texas, bears 5, 76765'35" W., 16.00 (see and N. 13°54'05" E., 76.48 (see

- (1) There et al. 16°05' 55' E., 40°00' foot, leaving the cost line of said sanitary sewer and drawings essentiate and crossing said Northwood's distingue essentiate, to a set 50' from all with a vellow plantic cap enoughed HMB DVC EASTMENT, for the northward corner of the horses described taxer.
- (2) Theore S. 13°54°35° W., 32,00 foot, continuing serves total Northwood's desirange ensemble, to a set 5° iron and with a yellow plants, any stamped BMB DNC EASEMENT, for the southeast corner of the herein described trage.
- (3) Themse N. 76°05'55' W., 40'00 feet, unationaling across said Northwood's dissinage ensurated, to a set b' iron rod with a jedlow plastic cap stamped BMB DNC EASTMENT, is the east line of said existing sasistary severe and dealings ensurement, for the northwest century of the horizin described truct.
- (4) Themse N. 13"54" (6" E., 32.00 feet, continuing across said Northwood's drainage constraint, clong said existing surface sewer and drainage enventment, to the POINT OF BEGINNING and containing 0.0294 of an acre (1,280 Square Feet) of land, zone or law.

Page 12 of 26 Pages

Project Name: McAllister Odor Connel Site. \$AWS Job No. 13-2511 SAWS Parced Nov. P14-03.3 Page 2 of 3

Bentings based on NAD 83(93), Texas South Central Zone, Surface Coordinates, Susfa Factor 1,00017.

All distances are surface.

A plot of even date horsewith accompanies this meter and bounds description.

THE STATE OF TEXAS

KNOW ALL MEN BY THESE PRESENTS:

COUNTY OF BEXAR

That I, Victor Mendez, Ir., a Registered Professional Land Surveyer, do hereby certify that the above description is true and correct to the best of my knowledge and belief and that the property described herein was determined by a survey made on the ground under my direction and

WITNESS MY HAND AND SEAL at San Antonio, Becar County, Texas, this 14th day of February, 2014, A.D.

Sain Modina Bain, Inc.

7073 San Pedro Ave. San Antonio, Texas 78216-210-494-7223

Victor Mendez, Id Registered Professio

No. 6036 - State of Texas Revised: November 1, 2014

Page 13 of 26 Pages