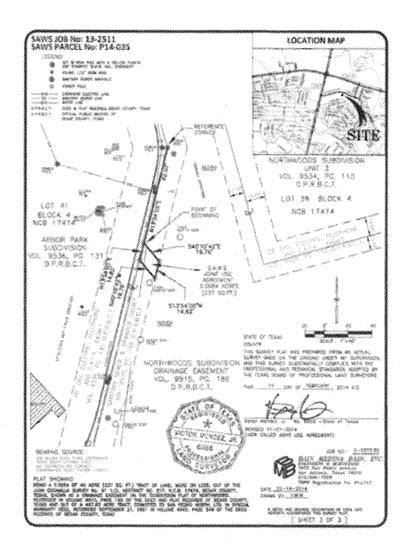

## SHOWS ON BASIN'T, LAIL

Page 1

Page 15 of 36 Pages

Project Name: McAllister Odor Control Site SAWS Job No: 13-2511 SAWS Parcel No: P14-035 Page 1 of 3

#### EXHIBIT "A"

#### FIELD NOTES for a 0.0054 of an Acre (237 SQ. PT.) Joint Use Agreement

BEING A 0.0054 OF AN ACRE (237 SQ. FT.) TRACT OF LAND, MORE OR LESS, OUT OF THE JUAN ESCAMILLA SURVEY No. 91 1/2, ABSTRACT NO. 217, N.C.B. 17474, BEXAR COUNTY, TEXAS, SHOWN AS A DRAINAGE EASEMENT ON THE SUBDIVISION PLAT OF NORTHWOODS, RECORDED IN VOLUME 9515, PAGE 186 OF THE DEED AND PLAT RECORDS OF BEXAR COUNTY, TEXAS AND OUT OF A 467.83 ACRE TRACT, CONVEYED TO SAN PEDRO NORTH, LTD. IN SPECIAL WARRANTY DEED, RECORDED SEPTEMBER 21, 1961, IN VOLUME 4645, PAGE 549 OF THE DEED RECORDS OF BEXAR COUNTY, TEXAS; SAID 6.0054 OF AN ACRE (237 SQ. FT.) TRACT AS SHOWN ON THE ACCOMPANYING PARCEL FLAT, BEING MORE PARTICULARLY DESCRIBED AS FOLLOWS:

BEGINNING at a set ½" iron rod with a yellow plastic cap stamped BMB INC EASEMENT, in the west line of said Northwoods Subdivision and the west line of an existing sanitary sewer and drainage casement, shown on said plat of Northwoods and the east line of Lot 41. Block 4 of the Arbor Park Subdivision as recorded in Votume 9536, Page 131 of the Deed and Plat Records of Bexar County, Texas, for the north corner of the herein described tract, from said point a found iron rod for an angle point of said Northwood's drainage casement and for the east corner of said Lot 41, Block 4 of the Arbor Park Subdivision, hears N. 13°54'05" E., 82.07 feet:

- (1) Thence S. 40°10'42" E., 19.76 feet, crossing said Northwood's drainage easement, and said existing sanitary sewer and drainage easement, to a set W iros rod with a yellow plastic cap stamped BMB INC EASEMENT, in the cast line of said existing sanitary sewer and drainage easement for the east corner of the berein described tract.
- (2) Thence S. 13°S4'03" W., 14.82 feet, along the east line of said existing sanitary sewer and drainage easement and continuing across said Northwood's drainage easement, to a set 's'' iron rod with a yellow plastic cap stamped BMB INC EASEMENT, for the south corner of the herein described tract;
- (3) Therece N. 40°10'42" W., 19.76 feet, leaving the cast line of said existing sanitary sewer and drainage easement and continuing across said Northwood's drainage easement, to a point, in the west line of said Northwoods subdivision and the west line of said existing sanitary sewer and drainage casement and the east line of said Lot 41, Block 4 of the Arbor Park Subdivision:

Page 16 of 26 Pages

Project Name: McAlliant Odor Control Site SAWS Job Nov 13-2511 5AWS Parcel No. P14-0341 Page 2 of 3

- (6) Therece N. 13°54'05" E., 25.00 feet, continuing across said Northwood's drainage casestrent, along said existing santlery sever and drainage ensurest, to a set b<sup>2</sup> terrined with a yellow plastic cap stamped BMB INC EASEMENT, for a re-entrant corner of the herein described track.
- (7) There S. 76°05'55" E., 40.00 feet, leaving the east line of said sanitary sewer and drainings enverient and continuing across said Northwood's drainings ensement, to a set ½" iron rod with a yellow plantic cap stamped BMB DVC EASEMENT, for an interior corner of the berein described tract:
- (8) Thence N. 13°54'05' E., 32.00 feet, condensing across said Northwood's drainings exembers, to a set it?" iron rod with a yellow plastic cap stamped BMB INC EASEMENT, for an interior corner of the betein described tract;
- (9) Therece N. 76°05'55" W., 40.00 feet, continsing across said Northwood's drainage casement, to the POINT OF REGINNING and containing 0.0921 of an acre (4.013 Square). Fort) of land, more or less.

Bearings based on NAD 83(93), Texas South Central Zone, Surface Coordinates, Scale Factor 1,00017.

All distances are surface.

A plat of even date berewith accompanies this motor and bounds description.

ŵ

OR MENCLE. 8008

THE STATE OF TEXAS §

KNOW ALL MEN BY THESE PRESENTS:

COUNTY OF BEXAR

That I, Victor Mendez, Jr., a Registered Professional Land Surveyor, do hereby certify that the above description is true and correct to the best of my knowledge and belief and that the property described berein was determined by a curvey made on the ground under my direction and supervision.

WITNESS MY HAND AND SEAL at San Assonio, Becar County, Texas, this 14th day of February, 2014, A.D.

Bain Medina Bain, Inc. 7073 San Padro Ave.

Sun Assessio, Turas 78216 210-494-7223

Registered Professional Land Surveyor

No. 6056 - State of Texas Revised 04-08-2014

(Changed Percel No. P14-034 to P14-0347)

Page 17 of 25 Pages

Page 20 of 20 Pages