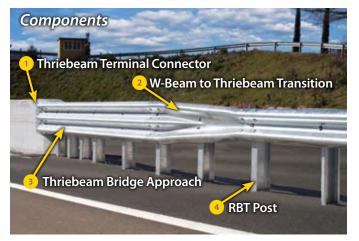

The Ingal RBT is a MASH Test Level 3 compliant transition for connecting a range of semi-rigid barriers to a rigid concrete structure.

The transition is 6m long and comprises a series of I-Beam posts at 1m and 0.5m spacing on the approach to the rigid structure. The transition posts are a common section used in quardrail end-terminals.

The posts support a 3.5mm BMT thrie-beam panel and a symmetric W-beam to thrie-beam transition panel.

Upon impact, the stiffness of the I-Beam resists lateral deflection of the rail, leading to the containment and redirection of the vehicle without excessive pocketing.

The upstream end of the transition can connect directly into the Ezy-Guard 4 system via the symmetric W-beam to thriebeam transition panel.

Alternatively, the transition can connect to the Ezy-Guard HC and LDS systems, with the height discrepancy transitioned over two thrie-beam panels.