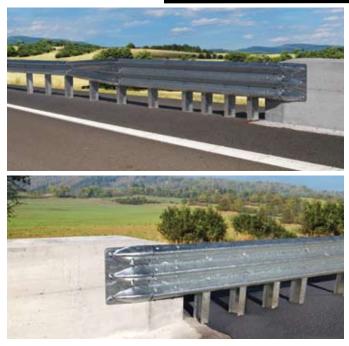

The Ingal RBT is a MASH Test Level 3 compliant transition for connecting a range of semi-rigid barriers to a rigid concrete structure.

The transition is 6m long and comprises a series of I-Beam posts at 1m and 0.5m spacing on the approach to the rigid structure. The transition posts are a common section used in quardrail end-terminals.

The posts support a 3.5mm BMT thrie-beam panel and a symmetric W-beam to thrie-beam transition panel.

Upon impact, the stiffness of the I-Beam resists lateral deflection of the rail, leading to the containment and redirection of the vehicle without excessive pocketing.