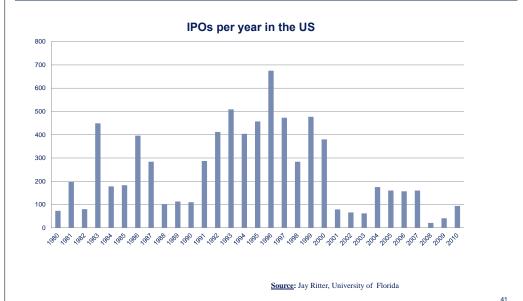

#### The "going public" fad of the 1990s is long gone

# As a result, the number of public corporations in the US has dropped by over *half* since 1997

Source: World Bank World Development Indicators 2011