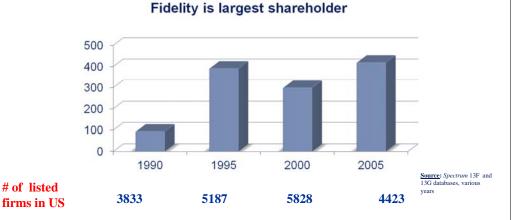

#### Now widows and orphans buy mutual funds and ETFs...

Mean ownership by institutional investors of 1000 largest corporations

...and Fidelity is the largest shareholder of one in ten US corporations...

Number of US-listed firms in which

Source: Spectrum 13F database, various years

19

| <ul> <li>and BlackRock is the largest shareholder of one in five US corporations</li> <li>BlackRock has \$3.5 trillion in assets under management, including iShares</li> <li>BlackRock owns 5% or more of over 1800 US corporations</li> <li>BlackRock is the single largest shareholder of one in five US corporations, including</li> <li>ExxonMobil, Chevron, GE, AT&amp;T, Verizon, JP Morgan Chase, Citigroupand over 800 others</li> </ul> | 3. Corporate control is concentrated       |
|---------------------------------------------------------------------------------------------------------------------------------------------------------------------------------------------------------------------------------------------------------------------------------------------------------------------------------------------------------------------------------------------------------------------------------------------------|--------------------------------------------|
| <section-header><section-header><text></text></section-header></section-header>                                                                                                                                                                                                                                                                                                                                                                   | with banks sitting somewhere in the middle |