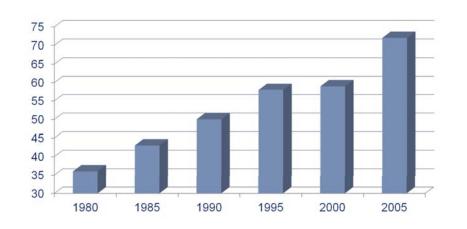

#### Now widows and orphans buy mutual funds and ETFs...

Mean ownership by institutional investors of 1000 largest corporations

...and Fidelity is the largest shareholder of one in ten US corporations...