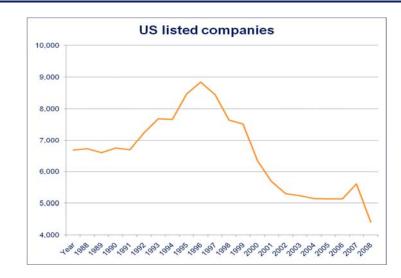

# As a result, the number of public corporations in the US has dropped by over *half* since 1997

Source: World Bank World Development Indicators 2011