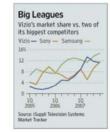

#### U.S. Upstart Takes On TV Giants in Price War

By CHRISTOPHER LAWTON in San Francisco, YUKARI IWATANI KANE in Tokyo and JASON DEAN in Beijing

But one upstart, Irvine, Calif.-based Vizio Inc., has largely surfed past the industry's woes. Its single focus: churning out low-priced flat-panel TVs.

Vizio is a fraction the size of Sony and Samsung Electronics Co., both leading brands in the U.S. flat-panel market. Yet Vizio shipped 12.4% of North America's liquid-crystal display, or LCD, TVs in the last quarter of 2007. That's just behind Sony's 12.5% share and Samsung's 14.2%, according to research firm iSuppli Corp. Overall, Vizio's sales have multiplied to just under \$2 billion last year, up from \$700 million in 2006 and \$142 million in 2005, according to the closely held company.

Vizio now has the largest market share of LCD televisions in the US (22%)—with 196 employees

29