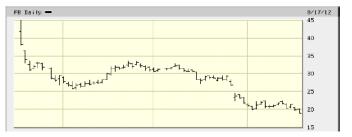

| Me, | Apri | 20, | 2012 |
|-----|------|-----|------|
|-----|------|-----|------|

| FB Facebook                        | Inc. CIA (NASDAQ) Delayed | l quote data    |                       |                       | 8/17/2012 04:00 PM     |
|------------------------------------|---------------------------|-----------------|-----------------------|-----------------------|------------------------|
| Last:<br><b>19.05</b>              | Change:<br><b>-0.82</b>   | Open:<br>20.005 | High:<br>20.08        | Low:<br>19.00         | Volume:<br>129,293,342 |
| 15.05                              | Percent Change:<br>-4.13% | Yleid:<br>n/a   | P/E Ratio:<br>70.3212 | 52 Week F<br>19.00 to | -                      |
| After Hours Tra<br>8/17/2012 07:59 |                           | Last:<br>19.02  | Change:               | Volume:<br>13,520,5   |                        |

#### Shareholder capitalism no longer works for shareholders