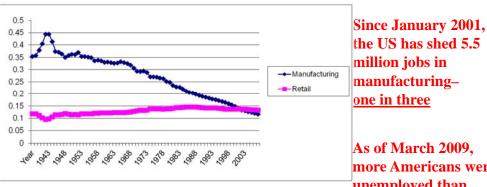

#### Manufacturing employment is increasingly rare in the US

Proportion of US private labor force employed in manufacturing and retail, 1939-2010 (Source: BLS)

# the US has shed 5.5

As of March 2009, more Americans were unemployed than were employed in manufacturing