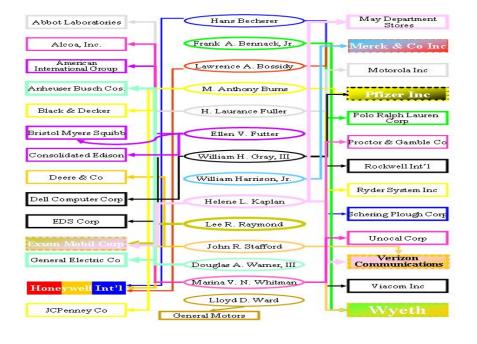

#### 90 white men each served on 5+ corporate boards

ADAMS, CHARLES F. AYERS, THOMAS G. BENNETT, GEORGE F BERCHER, HARRY O. BINGER, JAMES H. BROWN, CHARLES L. BROWN COURTNEY C BROWN, R. MANNING, JR. CARLSON, EDWARD E. CHAMBERS M.R. CHAMPION, GEORGE CISLER, WALKER L CONNOR, JOHN T. COOLEY, RICHARD P COWLES, GARDNER COX. EDWIN L. CUMMINGS, TILDEN CUNNINGHAM, HARRY B DAMON, ROGER C. DONNELLEY, GAYLORD ETHERINGTON, EDWIN D. FINLEY, JAMES D. FREEMAN, GAYLORD FUNSTON, G. KEITH GATES, THOMAS S. GOLDSTON, ELI GRAHAM, DONALD M GRAHAM, WILLIAM B. GRAY, JOHN D. GWINN, ROBERT P.

HARDER, HOWARD C. HARPER, JOHN D. HAUGE, GABRIEL HEINEMAN, BEN W. HENLEY HENRY H .IR HILLMAN, HENRY L. HOLLAND JEROME H HUMPHREY, GILBERT W JOHNSON, HOWARD W. JOHNSON WILLIAM B KAISER, EDGAR F. KARNES, WILLIAM G. LAFORCE, ARNOLD R. LAPHAM, LEWIS A. LAY, HERMAN W. LEARSON, T. VINCENT LEITHEAD, BARRY T. LEVY, GUSTAVE L LILLEY, ROBERT D. LUKE, HUGH D. MARKS, HARRY T. MCCORMICK, BROOKS MEESE, WILLIAM G. MENK, LOUIS W. MEWHORT, ROLAND A MEYER, JOHN M., JR. MILLER, ARJAY MITCHELL, DON G. MITCHELL, HAMILTON B. MORGAN, GRAHAM J.

MORGENS, HOWARD J. MUNROE, GEORGE B. NYROP, DONALD W. OELMAN, ROBERT S. PALMER EDWARD I PEARSON, NATHAN W. PETERKIN DEWITT .IR PHALEN, CLIFTON W. POTTER, KEITH R. PROCKNOW, DONALD E. PYNE, EBEN W. ROMNES, H.I. RUSSELL, GEORGE SCHOENHOFEN, LEO H. SIVAGE, GERALD A. SMILEY, DONALD B STANTON, FRANK STEWART, ROBERT H., III STUART, ROBERT D., JR. THOMAS, FRANKLIN A. THOMAS, JOSEPH A. TYSON, CHARLES R. VENEMA, MAYNARD P. WASSON, E. HORNSBY WATLINGTON, JOHN F., JR. WILLIAMS, ALBERT L. WILSON, KENDRICK R., JR. WORTHINGTON, LESLIE B. WRIGHT, JAMES O. WRISTON, WALTER B

(And probably met at the Bohemian Grove)

#### (And probably hatched unspeakable conspiracies)