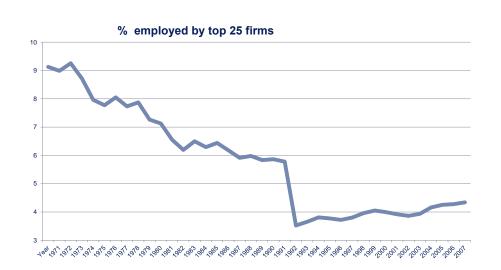

#### 10% of the private workforce labored at 25 firms

| COMPANY           | EMPLOYEES (thousands) |
|-------------------|-----------------------|
| GM                | 810.92                |
| AT&T              | 798.934               |
| FORD              | 474.318               |
| SEARS ROEBUCK     | 439.493               |
| ITT               | 438                   |
| GE                | 388                   |
| IBM               | 274.108               |
| CHRYSLER          | 273.254               |
| JC PENNEY         | 200                   |
| GTE               | 196                   |
| WESTINGHOUSE      | 194.1                 |
| US STEEL          | 184.794               |
| GOODYEAR          | 155.4                 |
| EXXON             | 137                   |
| RCA               | 126                   |
| KMART             | 125                   |
| SINGER            | 122                   |
| EASTMAN KODAK     | 120.7                 |
| DU PONT           | 118.423               |
| BETHLEHEM STEEL   | 118                   |
| SAFEWAY           | 117.221               |
| A&P               | 113.8                 |
| UNION CARBIDE     | 109.417               |
| INTL HARVESTER    | 107.89                |
| LITTON INDUSTRIES | 105.4                 |

5

7

Source: Compustat Annual Industrials