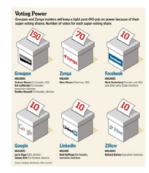

# And the companies going public today ignore basic standards of corporate governance

#### One Share, One Vote?

Groupon and Zynga Founders Get Extra Clout Before IPOs

The founders of Groupon Inc., the daily deals site expected to launch its initial public offering of stock next week, and Zynga Inc, the social-gaming company whose IPO is expected next month, are bolstering their voting clout over ordinary shareholders, according to regulatory filings.

After Groupon goes public, its three founders will have shares that each carry 150 votes, according to the company's latest regulatory filings. Investors who buy ordinary shares in the IPO or in the market, by contrast, will receive one vote per share for corporate matters such as the election of directors or sale of the company.

At Zynga, founder Mark Pincus has a similar arrangement but his shares carry 70 votes each, according to regulatory filings.

The issue is expected to be on investors' minds as they meet with Groupon management this week, including at lunch in New York on Friday at the St. Regis hotel. Zynga's offering is currently expected to follow on the heels of Groupon's.

Groupon and Zynga declined to comment, as did their respective founders.

Two-tiered share structures skewed toward insiders aren't new in U.S. companies. But the large gap between the voting rights of the two classes of shareholders at Groupon and Zynga breaks new ground not just for the Internet sphere but for companies broadly, investors and corporate-governance experts say. As such, the two IPOs could prove a test of investors' appetite for executive control.