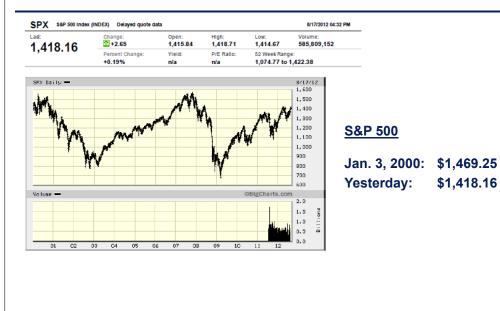

| Me, | Apri | 20, | 2012 |
|-----|------|-----|------|
|-----|------|-----|------|

| FB Facebook                        | Inc. CIA (NASDAQ) Delayed | l quote data    |                       |                       | 8/17/2012 04:00 PM     |
|------------------------------------|---------------------------|-----------------|-----------------------|-----------------------|------------------------|
| Last:<br><b>19.05</b>              | Change:<br><b>-0.82</b>   | Open:<br>20.005 | High:<br>20.08        | Low:<br>19.00         | Volume:<br>129,293,342 |
| 15.05                              | Percent Change:<br>-4.13% | Yleid:<br>n/a   | P/E Ratio:<br>70.3212 | 52 Week F<br>19.00 to | -                      |
| After Hours Tra<br>8/17/2012 07:59 |                           | Last:<br>19.02  | Change:               | Volume:<br>13,520,5   |                        |