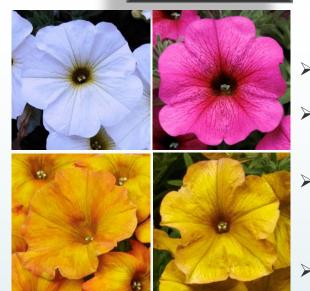

#### Petunia DuraBloom

- Interspecific breeding yields a strong root structure for excellent summer performance.
- Daylength neutral for countless year-round blooms.
- Medium-sized blooms with extra thick petals are not affected by rain or irrigation.
- The shrubby plant habit works as both a filler and spiller in large containers or in the landscape.

# Petunia Surprise Raspberry Jam

- A favorite pick this year for combination planters and baskets.
- Beautiful orchid colored bloom with exaggerated purple veins and a stunning raspberry colored margin around the edge of the petals.