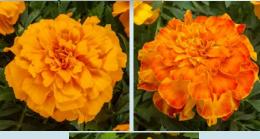

### **NEW SERIES**

Marigold Endurance Orange, Sunset Gold, & Yellow

# Marigold Endurance

- Next generation in triploid breeding-F1 African x French marigold brings the absolute best of both worlds!
- Extra large double flower on a compact French Marigold habit.
- Exceptionally quick finishing allows for a nearly African sized flower with nearly French Marigold timing.
- Heat tolerance and sterility combine for unsurpassed garden performance, providing masses of blooms all-season long.