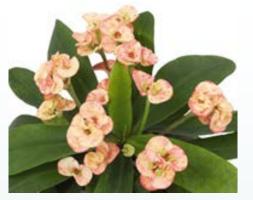

Calathea roseopicta

Diffenbachia compacta

Euphorbia Milii Maxi Zephyr

Fittonia Zebrano

Kalanchoe beharensis
Silver Strand

Monstera adansonii Swiss Cheese

Peperomia verticillata Double Duty

Pilea Cadierei Aluminum

# **NEW!** - Indoor Program

- Available year round!
- Wenke-Sunbelt is now offering a wide assortment of Indoor / Foliage Plants, such as:
  - Calathea 5 Varieties
  - Ceropegia String of Hearts
  - Croton Petra
  - Ctenanthe oppenheimaiana
  - Diffenbachia 2 Varieties
  - Euphorbia Milii Maxi 11
     Varieties
  - Fittonia Zebrano
  - Kalanchoe beharensis Silver Strand
  - Monstera 2 Varieties
  - Peperomia 4 Varieties
  - Philodendron 4 Varieties
  - Pilea 4 Varieties
  - Radermachera sinicaVariegated
  - Rhaphidophora tetrasperma
  - Schefflera Mini Arb
  - Sedum Jade Runner
  - Senecio String of Pearls
  - Senecio String of Thai Dolphins
  - Tradescantia 2 Varieties
  - Available in 50 Count Liners & 72 Count Liners
  - \*Note-Tags are available, but many are generic.