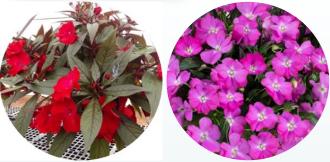

# Begonia I'CONIA Scentiment Peachy Keen

- A real genetic breakthrough for fragrant begonias!
- Has the robust habit and durability that I'Conia begonias are known for.
- Bright and showy two-toned flower color with exceptional fragrance.
- Medium to strong vigor make these plants ideal for 6-inch containers, hanging baskets and patio planters.

- Lavish dark pointed foliage accented with an abundance of pink and lemon-yellow bicolor blooms.
- Outstanding heat-tolerance in both sun and shade, making this one of our most durable garden begonias for consumers both in ground and in containers.
- One of our favorite selections for premium containers and hanging baskets.