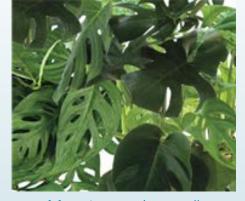

Calathea roseopicta

Diffenbachia compacta

Euphorbia Milii Maxi Zephyr

Fittonia Zebrano

Kalanchoe beharensis
Silver Strand

Monstera adansonii Swiss Cheese

Peperomia verticillata Double Duty

Pilea Cadierei Aluminum

# **NEW!** - Indoor Program

- Available year round!
- Wenke-Sunbelt is now offering a wide assortment of Indoor / Foliage Plants, such as:
  - Calathea 5 Varieties
  - Ceropegia String of Hearts
  - Croton Petra
  - Ctenanthe oppenheimaiana
  - Diffenbachia 2 Varieties
  - Euphorbia Milii Maxi 11
     Varieties
  - Fittonia Zebrano
  - Kalanchoe beharensis Silver Strand
  - Monstera 2 Varieties
  - Peperomia 4 Varieties
  - Philodendron 4 Varieties
  - Pilea 4 Varieties
  - Radermachera sinicaVariegated
  - Rhaphidophora tetrasperma
  - Schefflera Mini Arb
  - Sedum Jade Runner
  - Senecio String of Pearls
  - Senecio String of Thai Dolphins
  - Tradescantia 2 Varieties
  - Available in 50 Count Liners & 72 Count Liners
  - \*Note-Tags are available, but many are generic.