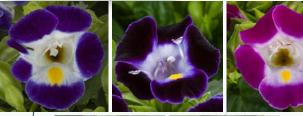

#### **NEW SERIES**

Torenia Hi-Lite Blue and White, Deep Blue, Magenta, Pink, & White

#### Torenia Hi-Lite

- Multi-branched plants fill packs and small pots with ease for efficient high density production.
- Close flowering window and wellmatched habits help reduce grower costs and increase efficiency.
- Bred under extreme conditions to perform well in high heat and humidity, resisting stretch and fade.
- Perfect for use as a border plant, in hanging baskets, and as a filler component for combinations.