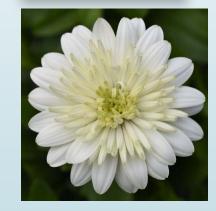

# Begonia I'CONIA Scentiment Peachy Keen

- A real genetic breakthrough for fragrant begonias!
- Has the robust habit and durability that I'Conia begonias are known for.
- Bright and showy two-toned flower color with exceptional fragrance.
- Medium to strong vigor make these plants ideal for 6-inch containers, hanging baskets and patio planters.

- Lavish dark pointed foliage accented with an abundance of pink and lemon-yellow bicolor blooms.
- Outstanding heat-tolerance in both sun and shade, making this one of our most durable garden begonias for consumers both in ground and in containers.
- One of our favorite selections for premium containers and hanging baskets.