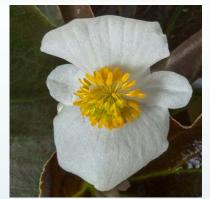

# Begonia Bowler BL White

- Vigorous, bronze leaf Begonia with large flowers and a unique, branched and mounding habit.
- Ideally suited for hanging basket production, yet versatile enough to also work in large packs.
- Chocolate-bronze foliage contrasts beautifully with large, bright white flowers.