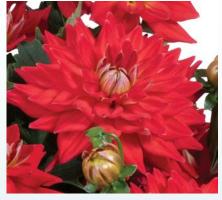

# Dahlia MegaBoom

- MegaBoom dahlias come from the same awardwinning breeding program as the XXL lineup.
- Same vigor and flower size as XXL varieties, but with a shortened peduncle, holding the flower right above the foliage.
- Perfect pick for a burst of excitement in combination containers or front of the border plantings.

Dahlia MegaBoom Fire, Passion Fruit, & Pink Lemonade

**NEW** 