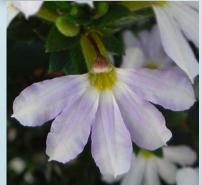

# Scaevola Bombay Platinum

- Bombay Platinum has white flowers with a slight shade of blue.
- Same great heat performance as other Bombay.
- Very nice mounded habit holds it's shape all season.

Kwik Kombos Banana Pancakes Mix