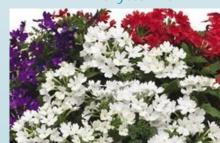

# Petunia Surprise Raspberry Jam

- A favorite pick this year for combination planters and baskets.
- Beautiful orchid colored bloom with exaggerated purple veins and a stunning raspberry colored margin around the edge of the petals.