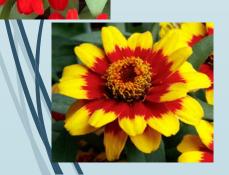

# Rudbeckia Mini Beckia Flame

- Strong grower and bloomer, displaying its enormous blossoms for 8 or more weeks.
- Easily grown, very disease resistant, deer resistant, and heat and drought tolerant.