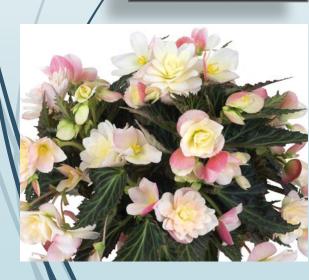

# Begonia I'CONIA Scentiment Peachy Keen

- A real genetic breakthrough for fragrant begonias!
- Has the robust habit and durability that I'Conia begonias are known for.
- Bright and showy two-toned flower color with exceptional fragrance.
- Medium to strong vigor make these plants ideal for 6-inch containers, hanging baskets and patio planters.

- Lavish dark pointed foliage accented with an abundance of pink and lemon-yellow bicolor blooms.
- Outstanding heat-tolerance in both sun and shade, making this one of our most durable garden begonias for consumers both in ground and in containers.
- One of our favorite selections for premium containers and hanging baskets.