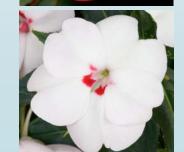

# **NG** Harmony Colorfall

- Breakthrough NEW trailing line of New Guinea Impatiens.
- Dependable Harmony genetics, new plant habit.
- Perfect for shade hanging baskets, pots & combos.

Sol Luna

- Takes both sun and shade equally well.
- Consumer can plant anywhere for a ball of bright color.
- Compact well matched series of bright colors.
- Recommended for packs, quarts, & gallons.