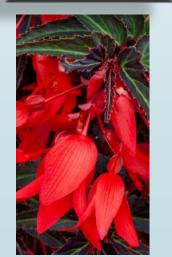

# Begonia I'CONIA Scentiment Peachy Keen

- A real genetic breakthrough for fragrant begonias!
- Has the robust habit and durability that I'Conia begonias are known for.
- Bright and showy two-toned flower color with exceptional fragrance.
- Medium to strong vigor make these plants ideal for 6-inch containers, hanging baskets and patio planters.

- Lavish dark pointed foliage accented with an abundance of pink and lemon-yellow bicolor blooms.
- Outstanding heat-tolerance in both sun and shade, making this one of our most durable garden begonias for consumers both in ground and in containers.
- One of our favorite selections for premium containers and hanging baskets.