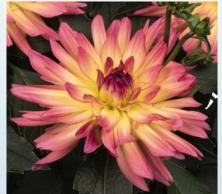

# Dahlia MegaBoom

- MegaBoom dahlias come from the same awardwinning breeding program as the XXL lineup.
- Same vigor and flower size as XXL varieties, but with a shortened peduncle, holding the flower right above the foliage.
- Perfect pick for a burst of excitement in combination containers or front of the border plantings.

Dahlia MegaBoom Fire, Passion Fruit, & Pink Lemonade

**NEW** 