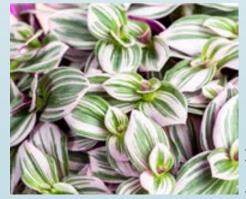

Sedum Jade Runner

Senecio String of Thai Dolphins

Tradescantia Nanouk

# **NEW!** - Indoor Program

- Available year round!
- Wenke-Sunbelt is now offering a wide assortment of Indoor / Foliage Plants, such as:
  - Calathea 5 Varieties
  - Ceropegia String of Hearts
  - Croton Petra
  - Ctenanthe oppenheimaiana
  - Diffenbachia 2 Varieties
  - Euphorbia Milii Maxi 11
     Varieties
  - Fittonia Zebrano
  - Kalanchoe beharensis Silver Strand
  - Monstera 2 Varieties
  - Peperomia 4 Varieties
  - Philodendron 4 Varieties
  - Pilea 4 Varieties
  - Radermachera sinicaVariegated
  - Rhaphidophora tetrasperma
  - Schefflera Mini Arb
  - Sedum Jade Runner
  - Senecio String of Pearls
  - Senecio String of Thai Dolphins
  - Tradescantia 2 Varieties
  - Available in 50 Count Liners & 72 Count Liners
  - \*Note-Tags are available, but many are generic.