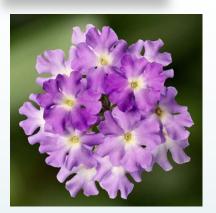

# Verbena Lanai Upright Sky Blue

- Beautiful light blue flower color is a nice addition to Lanai Upright series.
- Very strong branching and upright habit.
- Good powdery mildew tolerance.

**NEW** 

# Verbena Lanai

- Three new color additions to the Lanai series.
- Strong branching and large flowers.
- Good powdery mildew tolerance.

Calibrachoa MiniFamous Neo Dbl Red & Pink Hawaii