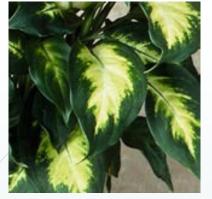

Calathea roseopicta

Diffenbachia compacta

Euphorbia Milii Maxi Zephyr

Fittonia Zebrano

Kalanchoe beharensis
Silver Strand

Monstera adansonii Swiss Cheese

Peperomia verticillata Double Duty

Pilea Cadierei Aluminum

# **NEW!** - Indoor Program

- Available year round!
- Wenke-Sunbelt is now offering a wide assortment of Indoor / Foliage Plants, such as:
  - Calathea 5 Varieties
  - Ceropegia String of Hearts
  - Croton Petra
  - Ctenanthe oppenheimaiana
  - Diffenbachia 2 Varieties
  - Euphorbia Milii Maxi 11
     Varieties
  - Fittonia Zebrano
  - Kalanchoe beharensis Silver Strand
  - Monstera 2 Varieties
  - Peperomia 4 Varieties
  - Philodendron 4 Varieties
  - Pilea 4 Varieties
  - Radermachera sinicaVariegated
  - Rhaphidophora tetrasperma
  - Schefflera Mini Arb
  - Sedum Jade Runner
  - Senecio String of Pearls
  - Senecio String of Thai Dolphins
  - Tradescantia 2 Varieties
  - Available in 50 Count Liners & 72 Count Liners
  - \*Note-Tags are available, but many are generic.