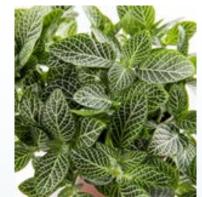

Calathea roseopicta

Diffenbachia compacta

Euphorbia Milii Maxi Zephyr

Fittonia Zebrano

Kalanchoe beharensis
Silver Strand

Monstera adansonii Swiss Cheese

Peperomia verticillata Double Duty

Pilea Cadierei Aluminum

# **NEW!** - Indoor Program

- Available year round!
- Wenke-Sunbelt is now offering a wide assortment of Indoor / Foliage Plants, such as:
  - Calathea 5 Varieties
  - Ceropegia String of Hearts
  - Croton Petra
  - Ctenanthe oppenheimaiana
  - Diffenbachia 2 Varieties
  - Euphorbia Milii Maxi 11
     Varieties
  - Fittonia Zebrano
  - Kalanchoe beharensis Silver Strand
  - Monstera 2 Varieties
  - Peperomia 4 Varieties
  - Philodendron 4 Varieties
  - Pilea 4 Varieties
  - Radermachera sinicaVariegated
  - Rhaphidophora tetrasperma
  - Schefflera Mini Arb
  - Sedum Jade Runner
  - Senecio String of Pearls
  - Senecio String of Thai Dolphins
  - Tradescantia 2 Varieties
  - Available in 50 Count Liners & 72 Count Liners
  - \*Note-Tags are available, but many are generic.