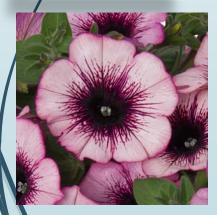

# Petunia Surprise Raspberry Jam

- A favorite pick this year for combination planters and baskets.
- Beautiful orchid colored bloom with exaggerated purple veins and a stunning raspberry colored margin around the edge of the petals.