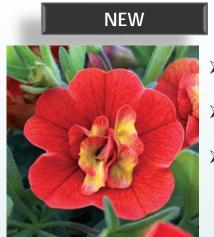

# Salvia Hummingbird Falls Purple

- This trailing, hanging basket salvia, is the first of its kind.
- Offers consumers an extremely heat tolerant plant with vivid blue blooms and rich, dark calyces that continue all summer.
- A natural hummingbird magnet!