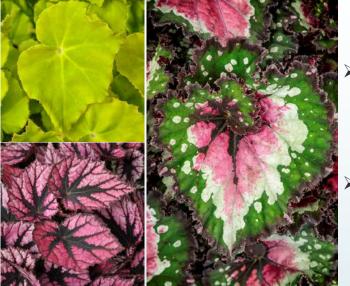

# Begonia Rex Bewitched Night Owl

- Perfect for larger containers & hanging baskets.
- Uniform series with cut leaf.
- Strong basal branching creates a full pot with numerous leaves.
- Fastest of all Rex Begonias to finish.

# Begonia Rex Dibs Sangria

- Well suited for 4" to 8" pots, hanging baskets & mixed patio containers.
- Exceptional vigor & basal branching.
- Year round production for indoor & outdoor containers.

#### **NEW**

Begonia Rex Shadow King Lemon Love, Lime Ricky, & Rose

# Begonia Rex **Shadow King**

- Compact habit makes Shadow King perfect for small container production.
- A true series breeding program brings uniform finishing.

# Begonia Rex Curly Valentine

- Perfect for larger containers & hanging baskets.
- Unique curl/swirl leaf design.
- Strong basal branching creates a full pot with numerous leaves.