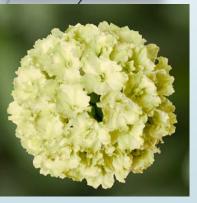

# Begonia I'CONIA Scentiment Peachy Keen

- A real genetic breakthrough for fragrant begonias!
- Has the robust habit and durability that I'Conia begonias are known for.
- Bright and showy two-toned flower color with exceptional fragrance.
- Medium to strong vigor make these plants ideal for 6-inch containers, hanging baskets and patio planters.

- Lavish dark pointed foliage accented with an abundance of pink and lemon-yellow bicolor blooms.
- Outstanding heat-tolerance in both sun and shade, making this one of our most durable garden begonias for consumers both in ground and in containers.
- One of our favorite selections for premium containers and hanging baskets.