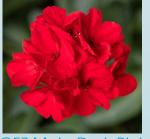

# GFZ Calliope Medium Red Dark Leaf

- Calliope Medium is an industryfirst innovation and still the No. 1 geranium for color and performance.
  - Ideal for 1.25 qt. to 2.5 qt. pots, Calliope Medium targets the core volume of the market and is the go-to interspecific geranium series for premium programs.