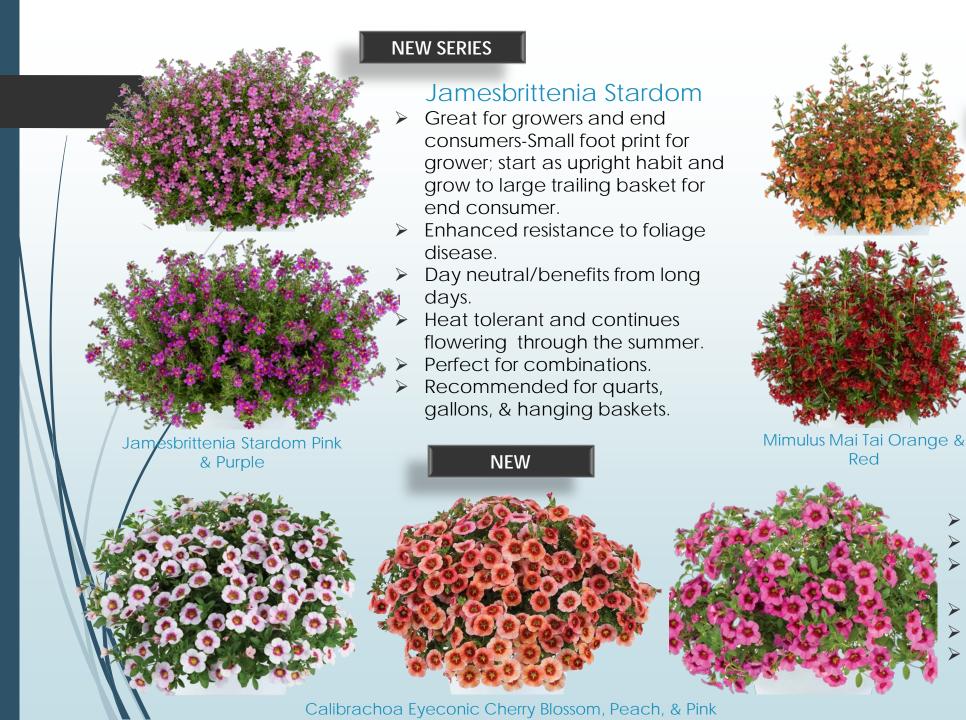

#### Mimulus Mai Tai

- Flowers from early summer to fall.
- Takes the heat and continues flowering all summer long.
- Strong and easy to grow with an upright habit.
- Improved rooting ability
- Good branching only 1 pinch needed
- Recommended for quarts, gallons, & hanging baskets.

# Calibrachoa Eyeconic

- Strong contrast in the eye color.
- Controlled semi trailing habit.
- Blooms early enough for any market.
- Huge flowers.
- Tested for pH sensitivity.
- Recommended for combos & hanging baskets.