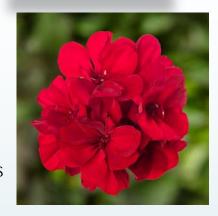

# GFZ Calliope Medium Red Dark Leaf

- Calliope Medium is an industryfirst innovation and still the No. 1 geranium for color and performance.
  - Ideal for 1.25 qt. to 2.5 qt. pots, Calliope Medium targets the core volume of the market and is the go-to interspecific geranium series for premium programs.