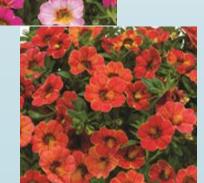

# Calibrachoa Rainbow

- This series brings a dynamic color blend to your calibrachoa programs.
- Continually change color throughout the season, reacting to light levels, daylength and other seasonal factors.
- Exceptional heat tolerance, providing summer-long color in baskets and containers.

Cab Rainbow Bermuda Blue, Calypso Coral, Parisian Pink, & Tiger Tail

- A one stop shop for great color & bold splashes of character.
- Ideal for both baskets and large patio containers.
- Mixes of two or three different plants grow into a spectacular singular planting.
- Once established, Confetti Garden are remarkably heat & pest tolerant. The diversity of plants & mingling of the root systems helps make this a reality.