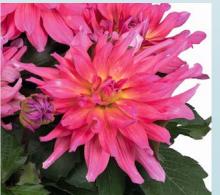

# Dahlia MegaBoom

- MegaBoom dahlias come from the same awardwinning breeding program as the XXL lineup.
- Same vigor and flower size as XXL varieties, but with a shortened peduncle, holding the flower right above the foliage.
- Perfect pick for a burst of excitement in combination containers or front of the border plantings.

Dahlia MegaBoom Fire, Passion Fruit, & Pink Lemonade

**NEW** 