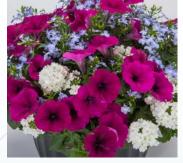

#### Petunia DuraBloom

- Interspecific breeding yields a strong root structure for excellent summer performance.
- Daylength neutral for countless year-round blooms.
- Medium-sized blooms with extra thick petals are not affected by rain or irrigation.
- The shrubby plant habit works as both a filler and spiller in large containers or in the landscape.

Confetti Garden

Rainbow Sherbet