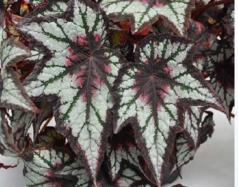

# Begonia Rex Bewitched Night Owl

- Perfect for larger containers & hanging baskets.
- Uniform series with cut leaf.
- Strong basal branching creates a full pot with numerous leaves.
- Fastest of all Rex Begonias to finish.

# Begonia Rex Dibs Sangria

- Well suited for 4" to 8" pots, hanging baskets & mixed patio containers.
- Exceptional vigor & basal branching.
- Year round production for indoor & outdoor containers.