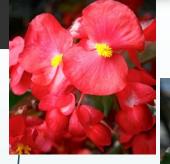

# Begonia Rex Bewitched Night Owl

- Perfect for larger containers & hanging baskets.
- Uniform series with cut leaf.
- Strong basal branching creates a full pot with numerous leaves.
- Fastest of all Rex Begonias to finish.

# Begonia Rex Dibs Sangria

- Well suited for 4" to 8" pots, hanging baskets & mixed patio containers.
- Exceptional vigor & basal branching.
- Year round production for indoor & outdoor containers.