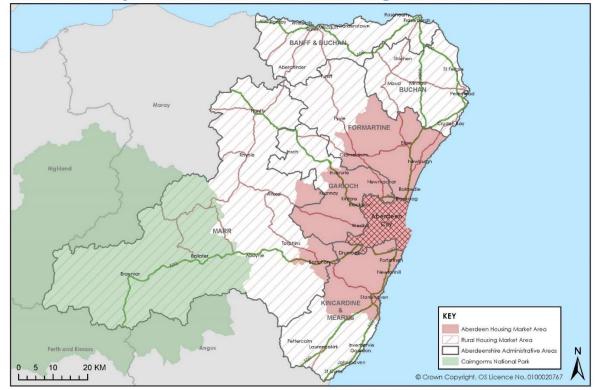

Maps and further information on sites in Aberdeenshire can be found in our <u>online database</u>.

The draft housing land audit is divided up by Housing Market Area (HMA) and council administrative area. The Aberdeen HMA includes all of Aberdeen City and the part of Aberdeenshire which forms roughly a 20 mile radius of the City boundary. The Rural HMA takes

in the rest of Aberdeenshire excluding the part that falls within the Cairngorms National Park (CNP). Sites in the CNP are listed separately. The map below shows the Housing Market Areas and Administrative Areas.

### Aberdeen City, Aberdeenshire and Housing Market Areas