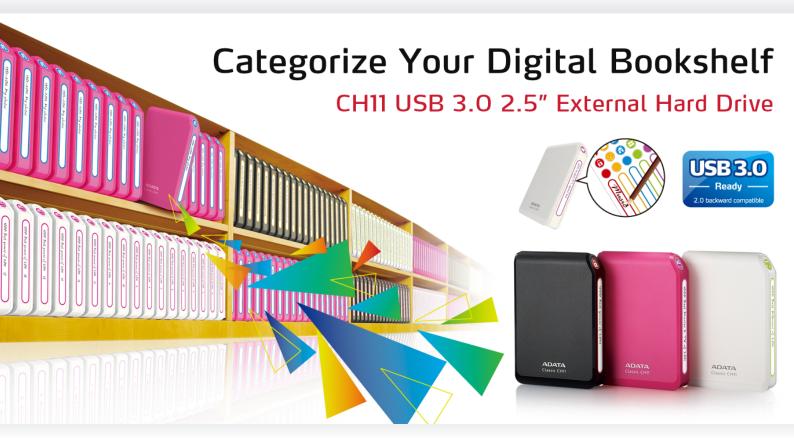

## DashDrive™ CH11

Ushering in a new era of USB 3.0 transfer performance, the CH11 is an external hard drive with high-speed, high-capacity, a compact body, and exclusive identification labels to make your disks easier to organize and personalize. Smart categorization and classification makes your life easier step by step. The CH11 is a cost effective entry-level choice in 2.5-inch external hard drives.

## **Specifications**

> Capacity: 500GB / 750GB / 1TB / 1.5TB

> Color: White / Black / Pink

> Dimensions (L x W x H): 120 x 81.5 x 21mm (4.7 x 3.2 x 0.8in)

> Weight: 186g (6.6oz) > Interface: USB 3.0

> Supports Windows 2000/XP/Vista/7/8, and Mac OS 9.0 or later, Linux Kernel 2.4 or later

> Accessories: USB 3.0 Cable, Labels

Vertical orientation and colorful labels make your disks easier to organize and personalize.