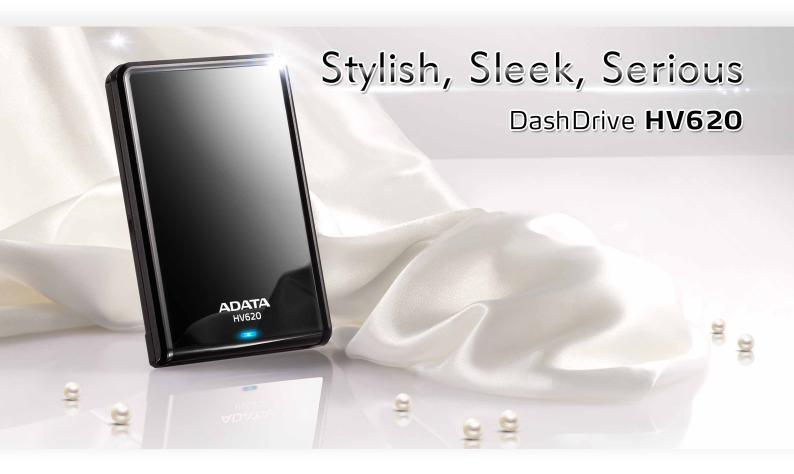

## **DashDrive** HV620

The DashDrive HV620 external hard drive offers up to a terabyte of storage capacity, with a sleek and glossy housing that is as easy in the hand as it is on the eye. The latest specification USB 3.0 SuperSpeed interface provides the power and speed needed for conventional storage and backup applications.

## **Features**

- > SuperSpeed USB 3.0 interface, backwards compatible with USB 2.0
- > Stylish design and mirror-like surface
- > Bright cold-blue LED indicator
- > Raised peripheral lip protects surface from scratching