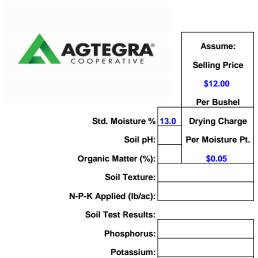

## 2023 Soybean Plot Harvest Results

| Cooperator:          | Brian VanScharrel | Seed Dealer:              | Agtegra    |
|----------------------|-------------------|---------------------------|------------|
| Mailing Address:     |                   | City, State:              | Wolsey, SD |
| City, State, Zip:    |                   |                           |            |
| County:              | Beadle            | Prior Yr Herb:            |            |
| Planting Date:       | May 23rd, 2023    | PreEHerb:                 |            |
| Planting Population: | 140,000           | Date applied:             |            |
| Harvest Date:        | October 9th,2023  | Rate applied:             |            |
| Row Width (inches):  | 30                | PostEHerb:                |            |
| Previous Crop:       | corn              | Date applied:             |            |
| Tillage Type:        |                   | Rate applied:             |            |
| % Ground Cover:      |                   | Soil Applied Insecticide: |            |
| Years in Con Till:   |                   | Rate applied:             |            |
| Foliar Insecticide:  |                   | Foliar Fungicide:         |            |
| Date applied:        |                   | Date applied:             |            |
| Rate applied:        |                   | Rate applied:             |            |

Irrigated (Y or N):

|       |         |           |           | Soil        |          | Yield |      | Test   |           |      |         |
|-------|---------|-----------|-----------|-------------|----------|-------|------|--------|-----------|------|---------|
| Entry |         |           | Seed      | Applied     | Harvest  | @ 13% |      | Weight | Gross     |      |         |
| No.   | Brand   | Variety   | Treatment | Insecticide | Moisture | Bu/A  | Rank | Lbs/Bu | Income    | Rank | Comment |
| 1     | CROPLAN | CP1540XF  |           |             | 9.3      | 61.3  | 12   | 57.8   | \$ 735.85 | 12   |         |
| 2     | Asgrow  | AG16XF3   |           |             | 9.4      | 65.6  | 8    | 58.5   | \$ 787.54 | 8    |         |
| 3     | NK      | NK17-M2XF |           |             | 9.5      | 69.9  | 1    | 59.2   | \$ 839.12 | 1    |         |
| 4     | Asgrow  | AG18XF1   |           |             | 9.3      | 67.5  | 6    | 58.4   | \$ 809.44 | 6    |         |
| 5     | CROPLAN | CP1840XF  |           |             | 9.2      | 66.7  | 7    | 59.4   | \$ 799.81 | 7    |         |
| 6     | Asgrow  | AG19XF3   |           |             | 9.4      | 68.3  | 4    | 57.7   | \$ 819.05 | 4    |         |
| 7     | NK      | NK20K2    |           |             | 9.4      | 68.3  | 4    | 58.5   | \$ 819.05 | 4    |         |
| 8     | CROPLAN | CP2054XF  |           |             | 9.1      | 69.4  | 2    | 60.8   | \$ 832.29 | 2    |         |
| 9     | Asgrow  | AG21XF0   |           |             | 9.3      | 63.1  | 10   | 58.7   | \$ 756.88 | 10   |         |
| 10    | Asgrow  | AG22XF3   |           |             | 9.2      | 69.3  | 3    | 59.8   | \$ 831.38 | 3    |         |
| 11    | CROPLAN | CP2340XF  |           |             | 9.3      | 64.8  | 9    | 59.8   | \$ 777.90 | 9    |         |
| 12    | CROPLAN | CP2540XF  |           |             | 9.4      | 62.1  | 11   | 59.7   | \$ 745.54 | 11   |         |
|       |         |           |           |             |          |       |      |        |           |      |         |
|       |         |           |           |             |          |       |      |        |           |      |         |
|       |         |           |           |             |          |       |      |        |           |      |         |
|       |         |           |           |             |          |       |      |        |           |      |         |
|       |         |           |           |             |          |       |      |        |           |      |         |
|       |         |           |           |             |          |       |      |        |           |      |         |
|       |         |           |           |             |          |       |      |        |           |      |         |
|       |         |           |           |             |          |       |      |        |           |      |         |
|       |         |           |           |             |          |       |      |        |           |      |         |
|       |         |           |           |             |          |       |      |        |           |      |         |
|       |         |           |           |             |          |       |      |        |           |      |         |
|       |         |           |           |             |          |       |      |        |           |      |         |
|       |         |           |           |             |          |       |      |        |           |      |         |
|       |         |           |           |             |          |       |      |        |           |      |         |
|       |         |           |           |             |          |       |      |        |           |      |         |
|       |         |           |           |             |          |       |      |        |           |      |         |
|       |         |           |           |             |          |       |      |        |           |      |         |
|       |         |           |           |             |          |       |      |        |           |      |         |
|       |         |           |           |             |          |       |      |        |           |      |         |