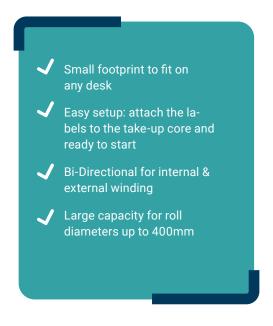

#### **HEAVY-DUTY REWINDER CAT-40G**

The CAT-40G is gear motor driven for more torque. It accepts bigger rolls with a diameter up to 400mm. The CAT-40G handles labels up to 170, 220 or 270mm wide. This model is equipped with durable "Quick-Chuck" quick-locking Core Chuck, permitting the fastest loading and unloading of cores and label rolls.

#### **FEATURES**

- Heavy Duty rewinder with powerfull Gear-motor for high torque.
- Max. Speed: 38 CM/SEC at the beginning of a 76 mm core roll
- Settings for Torque/speed and direction via the Control Panel. Dual torque ranges provide plenty of power for use with a LABELMATE Slitter, too.