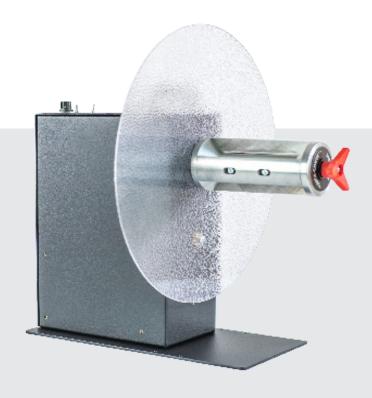

#### **HEAVY-DUTY REWINDER CAT-40G**

The CAT-40G is gear motor driven for more torque. It accepts bigger rolls with a diameter up to 400mm. The CAT-40G handles labels up to 170, 220 or 270mm wide. This model is equipped with durable "Quick-Chuck" quick-locking Core Chuck, permitting the fastest loading and unloading of cores and label rolls.

#### **FEATURES**

- Heavy Duty rewinder with powerfull Gear-motor for high torque.
- Max. Speed: 38 CM/SEC at the beginning of a 76 mm core roll
- Settings for Torque/speed and direction via the Control Panel. Dual torque ranges provide plenty of power for use with a LABELMATE Slitter, too.

### **CAT-40**

| P/N    | MODEL   | DESCRIPTION                                                                                                | MAX LABEL<br>WIDTH                | MAX<br>ROLL<br>DIAM | MAX   |
|--------|---------|------------------------------------------------------------------------------------------------------------|-----------------------------------|---------------------|-------|
| LMR009 | CAT-40G | Easy-Loading Quick-Chuck for 76mm cores (38/40/44/70/100mm available)<br>Size W x D x H:400 x 450 x 460 mm | 170 mm<br>(optional 220<br>& 270) | 400 mm              | 14 KG |