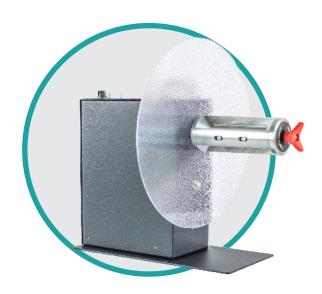

#### **HEAVY-DUTY REWINDER CAT-40G**

The CAT-40G is gear motor driven for more torque. It accepts bigger rolls with a diameter up to 400mm. The CAT-40G handles labels up to 170, 220 or 270mm wide. This model is equipped with durable "Quick-Chuck" quick-locking Core Chuck, permitting the fastest loading and unloading of cores and label rolls.

### **CAT-40**

| P/N    | MODEL   | DESCRIPTION                                                                                                | MAX LABEL<br>WIDTH                | MAX<br>ROLL<br>DIAM | MAX   |
|--------|---------|------------------------------------------------------------------------------------------------------------|-----------------------------------|---------------------|-------|
| LMR009 | CAT-40G | Easy-Loading Quick-Chuck for 76mm cores (38/40/44/70/100mm available)<br>Size W x D x H:400 x 450 x 460 mm | 170 mm<br>(optional 220<br>& 270) | 400 mm              | 14 KG |