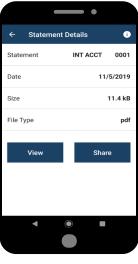

# 3. View/Share Statement

You may 'View' or 'Share' your statement. Viewing the statement allows you to see your full statement, as well as save or print it from your mobile device. Sharing your statement allows you to email or save your statement in the method you prefer.