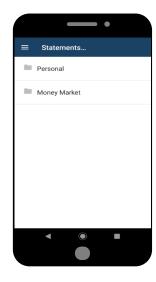

# 1. Menu Option, Select Account

After logging in to Alpine Mobile®, select the menu icon, and choose 'Statements' from the menu options.

Select the account that you wish to view.