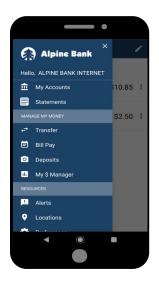

# 1. Menu Option, Select Account

After logging in to Alpine Mobile®, select the menu icon, and choose 'Statements' from the menu options.

Select the account that you wish to view.