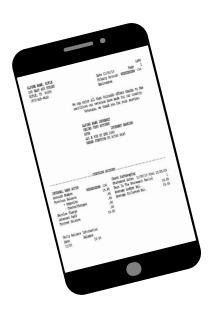

# 3. View/Share Statement

You may 'View' or 'Share' your statement. Viewing the statement allows you to see your full statement, as well as save or print it from your mobile device. Sharing your statement allows you to email or save your statement in the method you prefer.