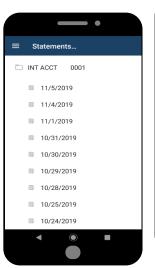

### 2. Statement Date

The statements available for the selected account will be listed. Select the statement date you wish to view.