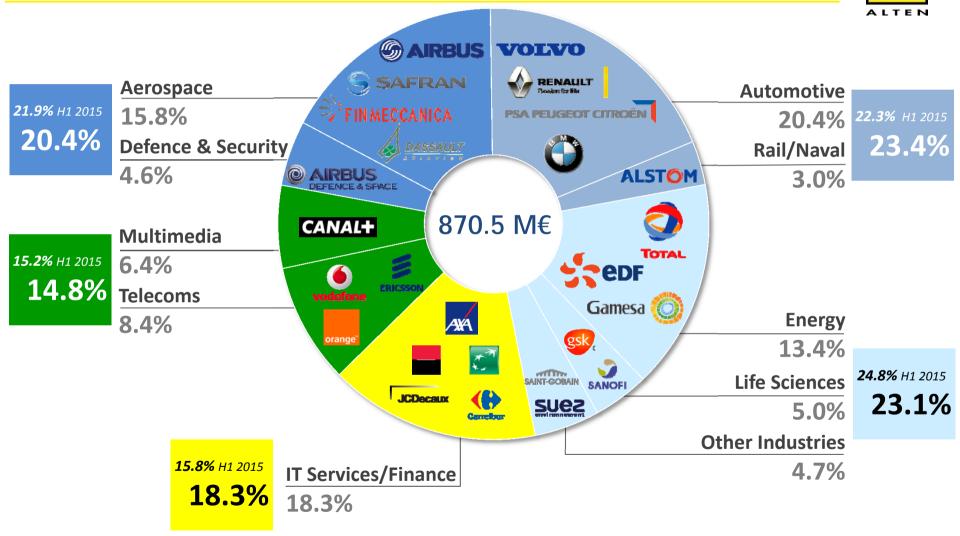

## Business on the First Half 2016





**Bruno Benoliel** 

Deputy Chief Executive Officer

Paris, July 27th 2016

## BREAKDOWN OF TURNOVER PER BUSINESS SECTOR (AS A % OF REVENUE)





## Breakdown of turnover per geographical area as at June 30<sup>th</sup> 2016 (in M€)



|                 | YTD     |        |         |        | Var.   |                                                    |
|-----------------|---------|--------|---------|--------|--------|----------------------------------------------------|
| Country         | H1 2015 | %      | H1 2016 | %      | Var.   | of which organic.<br>excl exchange rates<br>effect |
| France          | 396.0   | 51.8%  | 422.8   | 48.6%  | 6.8%   | 4.8%                                               |
| International   | 368.2   | 48.2%  | 447.7   | 51.4%  | 21.6%  | 11.6%                                              |
| Germany         | 78.7    | 10.3%  | 83.8    | 9.6%   | 6.5%   | -2.0%