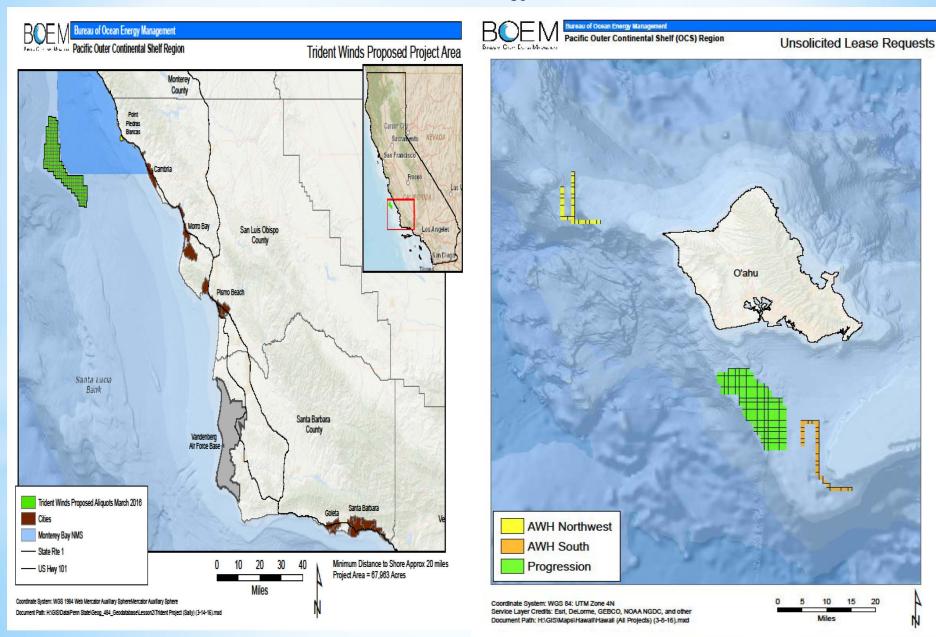

### Pacific OCS Renewable Energy-California and Hawai'i

Block Island/Bottom-founded Structures