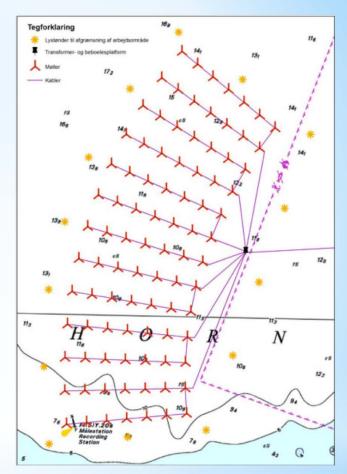

# New York Sale in 2016

- \* Environmental Assessment for Site Assessment Activities and Proposed Sale Notice - June 2016
- \* Auction Seminar -June 2016

# Upcoming Meetings for NY WEA

- \*Public Meetings on EA (6:00- 8:00 p.m.)
  - \* Monday June 20 Long Branch, New Jersey
  - \* Tuesday June 21 Hempstead, New York
  - \* Wednesday, June 22 Westhampton Beach, New York
  - \* Thursday, June 23 Narragansett, Rhode Island
  - \* Monday, June 27 New Bedford, Massachusetts
- \* Auction Seminar and Outreach Meeting
  - \* Wednesday, June 29 New York City, New York