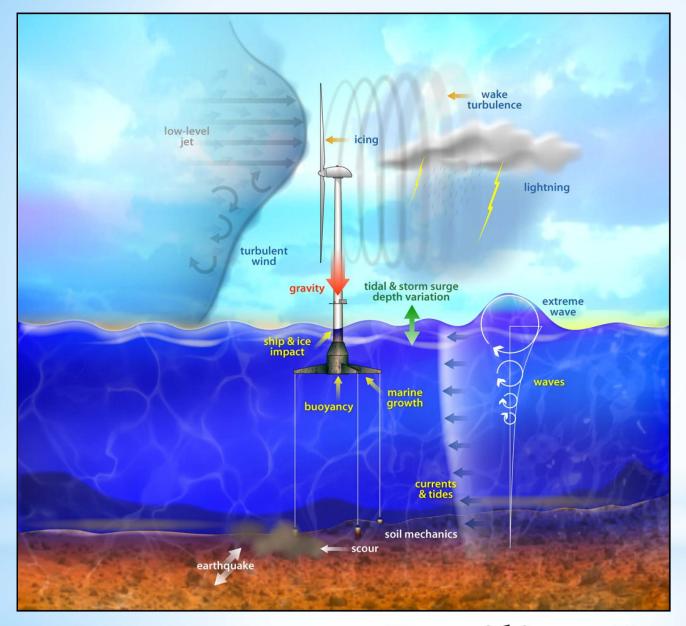

### Pacific OCS Renewable Energy-California and Hawai'i

Block Island/Bottom-founded Structures