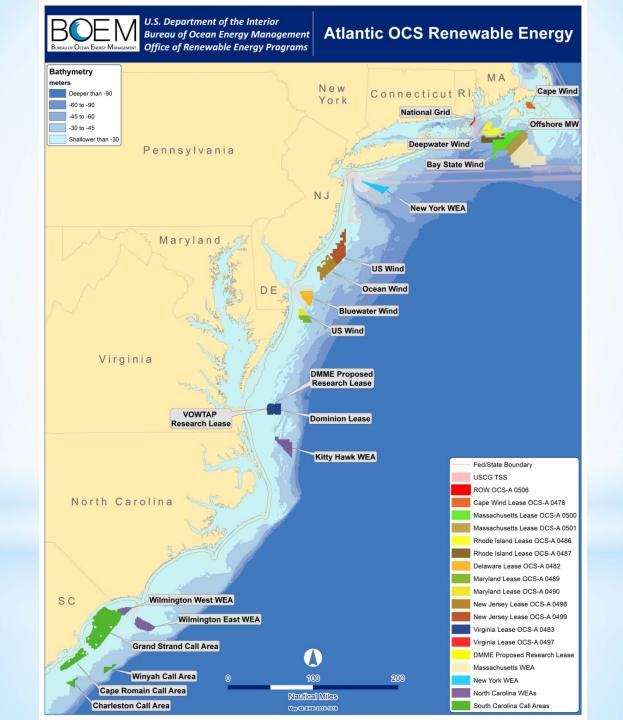

### Atlantic Outer Continental Shelf (OCS) Activities

#### Atlantic OCS Renewable Energy - Massachusetts to Florida