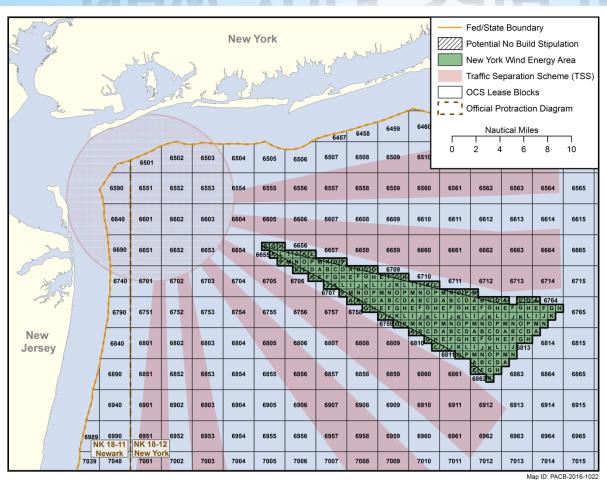

# New York Sale in 2016

- \* Environmental Assessment for Site Assessment Activities and Proposed Sale Notice - June 2016
- \* Auction Seminar -June 2016

# Upcoming Meetings for NY WEA

- \*Public Meetings on EA (6:00- 8:00 p.m.)
  - \* Monday June 20 Long Branch, New Jersey
  - \* Tuesday June 21 Hempstead, New York
  - \* Wednesday, June 22 Westhampton Beach, New York
  - \* Thursday, June 23 Narragansett, Rhode Island
  - \* Monday, June 27 New Bedford, Massachusetts
- \* Auction Seminar and Outreach Meeting
  - \* Wednesday, June 29 New York City, New York

For more information see: <a href="http://www.boem.gov/New-York/">http://www.boem.gov/New-York/</a>