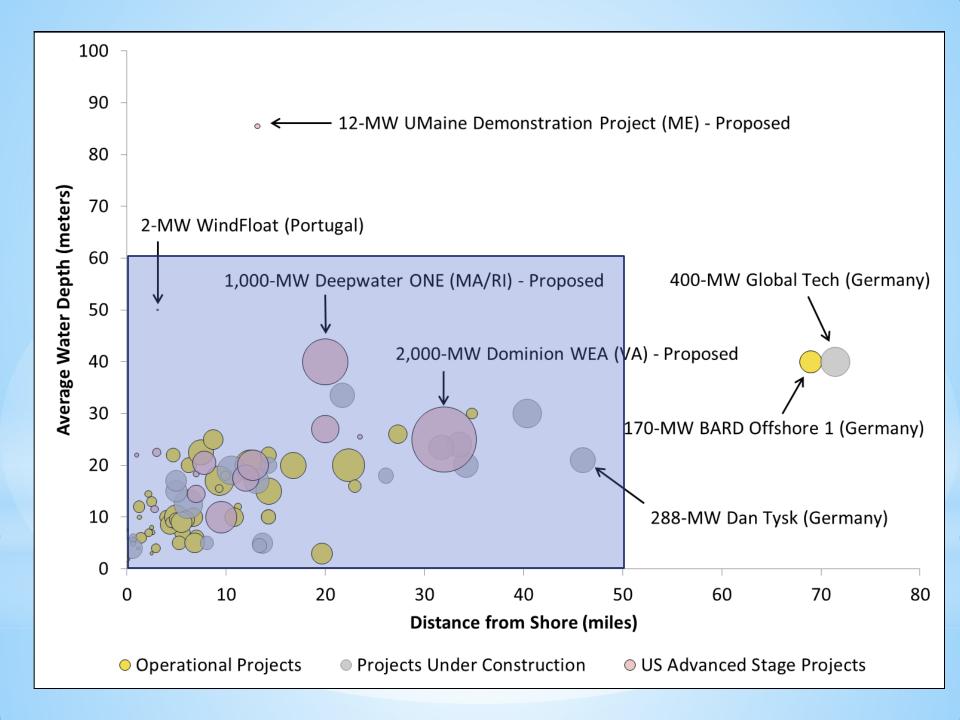

Atlantic OCS Renewable Energy - Massachusetts to Florida







# New York Sale in 2016



- \* Environmental Assessment for Site Assessment Activities and Proposed Sale Notice - June 2016
- \* Auction Seminar -June 2016



# Upcoming Meetings for NY WEA

- \*Public Meetings on EA (6:00- 8:00 p.m.)
  - \* Monday June 20 Long Branch, New Jersey
  - \* Tuesday June 21 Hempstead, New York
  - \* Wednesday, June 22 Westhampton Beach, New York
  - \* Thursday, June 23 Narragansett, Rhode Island
  - \* Monday, June 27 New Bedford, Massachusetts
- \* Auction Seminar and Outreach Meeting
  - \* Wednesday, June 29 New York City, New York

For more information see: <a href="http://www.boem.gov/New-York/">http://www.boem.gov/New-York/</a>

### Pacific OCS Renewable Energy-California and Hawai'i











Block Island/Bottom-founded Structures









# Resource assessment







# Seafloor & Subsurface Assessment



Facility Design



## Bureau of Ocean Energy Management

www.boem.gov

Renewable Energy Program

www.boem.gov/Renewable-Energy

Regulatory Information

www.boem.gov/Regulatory-Development-Policyand-Guidelines

Questions