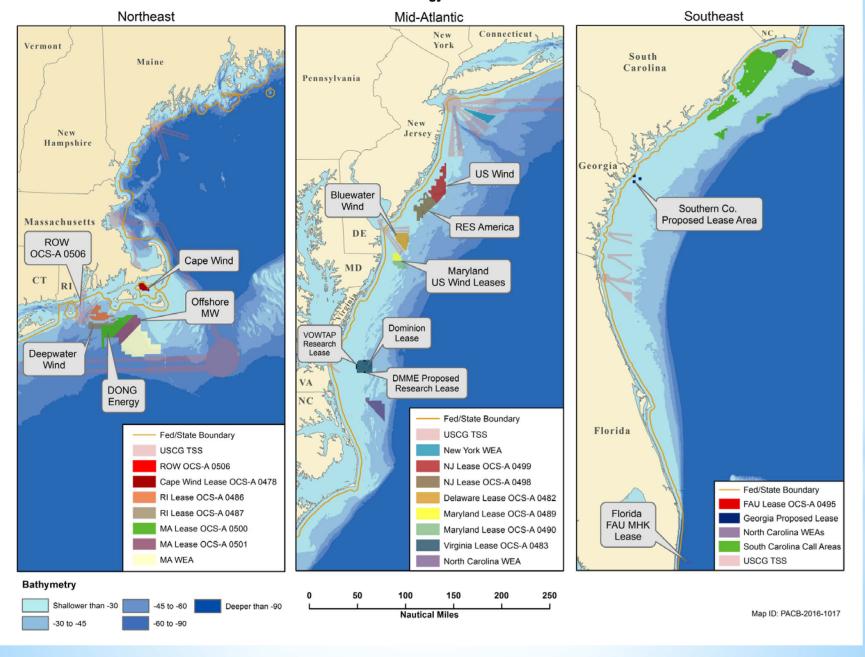

### Atlantic Outer Continental Shelf (OCS) Activities

#### Atlantic OCS Renewable Energy - Massachusetts to Florida