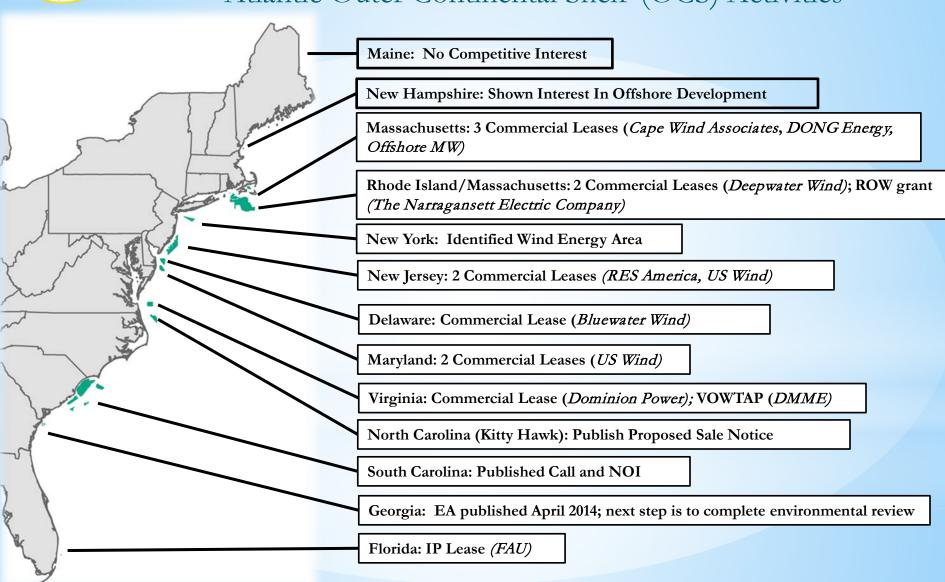

### Atlantic Outer Continental Shelf (OCS) Activities

#### Atlantic OCS Renewable Energy - Massachusetts to Florida