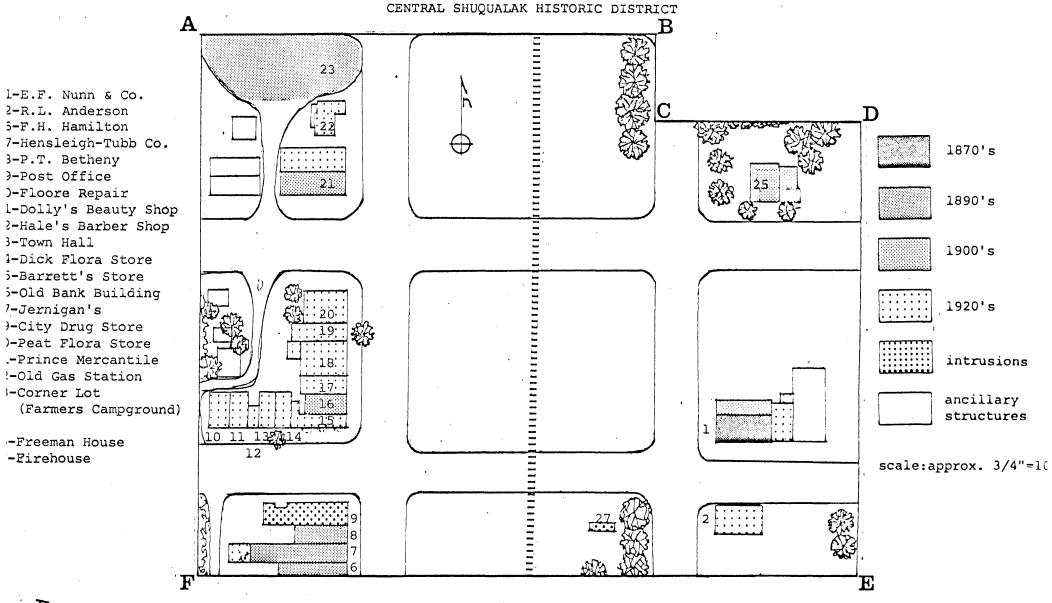

t along the property line for 242 ft. to the center of unpaved alley way (D) then runs south for 550.5 ft. to the south edge of the R. L. Anderson property (E). Then west along property line for 888 ft. coinciding with the south edge of the F. H. Hamilton Building to the center of the alley behind block 21 (F), then north down denter of unpaved alley way for 707 ft. to the northern boundary (A). (See plat map, Exhibit 2)

Note: Although the alleyways have become overgrown in places due to changes in patterns of use, they were historically significant to the commercial district - being the primary service access to the stores. Running the boundaries down the center of the legal alleyways (the rear property lines of the front blocks) protects the orientation of the historic service access.



|             |       | CENTRAL SHUQUALAK HIS   | TORIC DISTRICT    | MAP OF SHUÇ                       | UALAK, MISSISS | SIPPI TAKEN                                 | FROM SURVEY OF             | 1920                     |