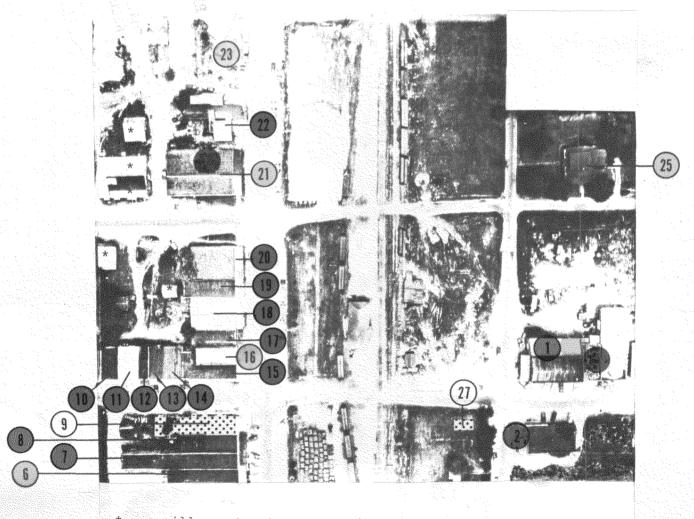

|

### CENTRAL SHUQUALAK HISTORIC DISTRICT





\* - ancillary structures, serving the front comercial structures see numbered descriptions in section 7



E.F. NUNN & CO. 1878 ... LEFT TO RIGHT: E.F.NUNN, L.L. ANDERSON, H.C. MENEES, DR. R.T. YOE, W.H. ANDERSON, E.S. LITTLE and K. GREEN ...

# Central Shugualak Historic District/Noxubee/Co., MS



CENTRAL SHUQUALAK HISTORIC DISTRICT SHUQUALAK, MISSISSIPPI



# CENTRAL SHUQUALAK HISTORIC DISTRICT Noxubee Co. MS



### Gentral Shuqualak Historic District/Noxubee Go., MS

E.F. NUNN & CO. #1 CENTRAL SHUQULAK HISTORIC DISTRICT SHUQUALAK, MISSISSIPPI OCT 25 1979 DENNY MURPHY 8/15/79 PLANNING & DESIGN ASSOCIATES PA 3515 GLENWOOD AVE. RALEIGH N.C. southwest corner looking northeast #J21

6 1980



Central Shuqualak Historic District/Noxubee Co., MS
OLD BANK BUILDING #16
CENTRAL SHUQUALAK HIST