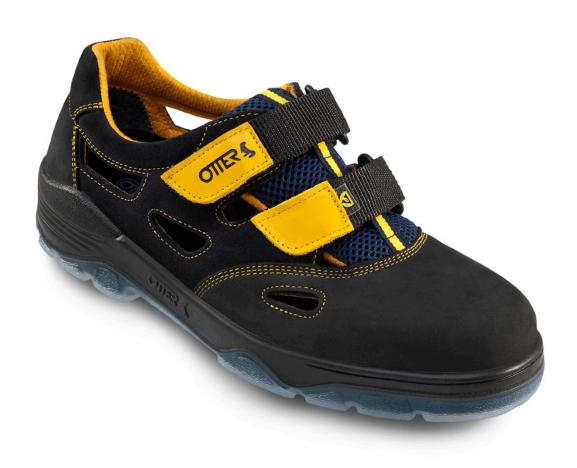

## NEW BASICS Comfort

98405-559

EN ISO 20345 S1 SRC

- Upper material nubuck leather combined with suede leather
- Soft padded collar and tongue
- Breathable textile lining
- Full length insole with perforated forefoot area
- Non-woven fibre insole board, fast drying
- TPU outsole, slip resistance, high resistance against abrasion, resistant to oil-, gasoline, high flexing durability, high cut resistance, non-marking
- LightDensity PU midsole, light in weight, offering shock absorption on the whole length of the shoe
- Size 35 48
- Width 9 (35 37) and width 11 (38 48)
- ESD classification (EN 61340-5-1)