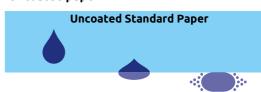

#### **Uncoated paper**

**Precision ink application** 

#### Uncontrolled ink application

#### PAPER COATING FOR INKJET PRINTERS

Special inkjet paper has a particularly good ink absorption capacity. The special surface coating binds the ink with precision and guarantees quick drying. This enables managed ink application for excellent colour printouts with sharp contours – unlike Uncoated paper where ink usually runs uncontrollably.