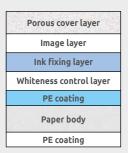

## Micro porous special coating

High tech paper 7-layer structure for excellent photo printouts