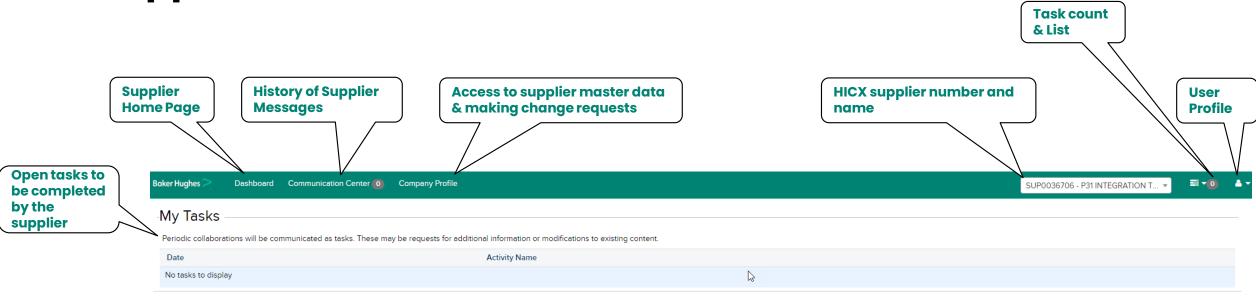

# **HICX Supplier Home Screen**



### Relationship Status

|                                                  |              | Organization                                                                                           | Status    |
|--------------------------------------------------|--------------|--------------------------------------------------------------------------------------------------------|-----------|
| BH Operating<br>Units<br>extended to<br>supplier | Γ            | 1500_ NEXUS CONTROLS LLC_LO00 [Baker Hughes Company]                                                   | ACCEPTED  |
|                                                  |              | 1820_DRUCK, LLC_1820 [Baker Hughes Company]                                                            | ACCEPTED  |
|