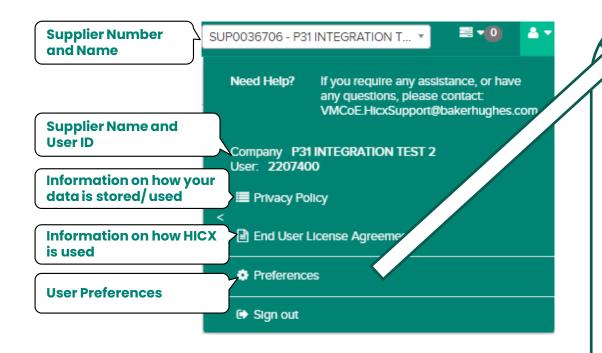

## **Supplier User Profile**

| references                                      |                                                                              |   |
|-------------------------------------------------|------------------------------------------------------------------------------|---|
| Change Language                                 |                                                                              |   |
| Use the list below to select the language of th | e application.                                                               |   |
| Language                                        | German 🗸                                                                     | 1 |
| Change Language                                 |                                                                              | • |
| Change Username                                 |                                                                              |   |
| Use the form below to change the login id for   | your account. Usernames must be at least 8 characters long.                  |   |
| Password *                                      |                                                                              |   |
| New Username *                                  |                                                                              |   |
| New Username Confirmation *                     |                                                                              |   |
| Char <sub>ie</sub> ** oame                      |                                                                              |   |
| Change Password                                 |                                                                              |   |
| Use the form below to change the password f     | or your account. Passwords must be 8 characters long and are case sensitive. |   |
| Old Password *                                  |                                                                              |   |
| New Password *                                  |                                                                              |   |
| New Password confirmation *                     |                                                                              |   |
| Change Password                                 |                                                                              |   |
|                                                 |                                                                              |   |
|                                                 |                                                                              |   |

- To change your default language, select the desired language from the dropdown and click *Change Language*
- It is not recommended to change the username
- To change your password, enter your old password, followed by your new one (twice) and click *Change Password*