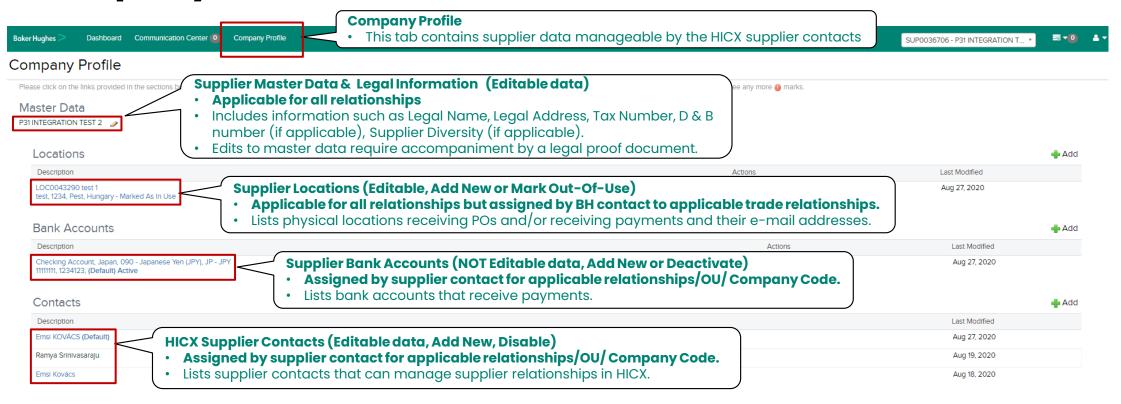

# **Supplier Company Profile**

#### Initiatives

Note:

| Section                       | Status                                                                                                 | Action |
|-------------------------------|--------------------------------------------------------------------------------------------------------|--------|
| Integrity Letter Initiative * | Supplier Initiatives (HICX Tasks)                                                                      |        |
| Financial Health Review *     | Applicable for all relationships.                                                                      |        |
| Integrity Letter Initiative * | • Lists HICX tasks (aside from registration) that must be completed. <b>Green</b> indicates completed. |        |

• There is no reason to be concerned if you see the same address or bank account listed multiple times.

In most cases, this is because of the different ERPs that are using the location or bank account.