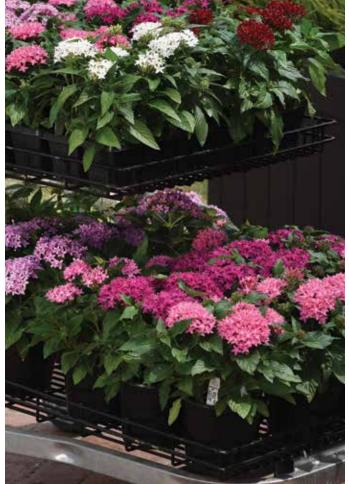

th fast secondary/follow-up blooming and compact habit.

New White Improved Improved for more vigour in the garden. Now the best choice on the market for compact pentas.

#### **GRANDIFLORA DOUBLE** PETUNIA 🜻 Petunia x hybrida

#### **Double Cascade Series F1**

Height: 10 to 15 in./25 to 38 cm Spread: 10 to 12 in./25 to 30 cm

Seed supplied as: Raw, Pelleted

Plug crop time: 4 to 5 weeks Transplant to finish: 6 to 7 weeks

• Huge, 3 to 3.5-in./8 to 9-cm, double flowers resemble

- carnations
- Outstanding habit and good branching.

• Excellent program for late Spring sales.

 Well-suited to larger containers, mixed combination planters and beds.

New Valentine Beautiful red blooms can have splashes of white appear on some of the tips. The unique double flowers feature a delicate fringe.



#### Request your Product Information Guide for full culture details

### 25 Years & still going strong!

In 2020, Wave® petunia is celebrating 25 years of premium landscape performance and excellence in genetics. The Authentic Trailing Petunia has been satisfying and thrilling consumers for 25 years, and with new colours in both the Wave and Easy Wave<sup>®</sup> series this year, it promises to continue to set the standard higher for spreading petunias around the globe.

#### Getting better every year

Debuting in 1995 to industry-wide praise and earning an All-America Selections award, original Wave Purple petunia set the bar for landscape performance. PanAmerican Seed is pleased that 25 years later we continue to invest in improving Wave petunias for growers and consumers alike, cont