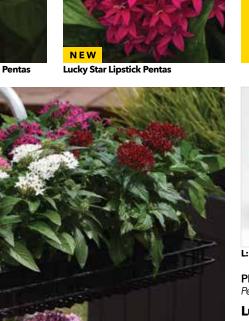

g (cool season) production.

New Strawberry Swirl Shows more pink cap in Winter/Spring (cool season production), and more yellow in the flower face in Summer/Autumn (warm season) production.

## Twice the spread...double the colour!

Wow 'em with Cool Wave - hands down, it's the fastestgrowing, longestlasting, truly trailing bansy for Spring and Autumn. One trip to the garden centre for lush baskets or pots for in-ground planting is enough to convince anyone that Cool Wave is a cool-season gardener's dream.

COOL



**Cool Wave Strawberry Swirl** 



Cool Wave Raspberry Swirl (cool season)



Cool Wave Raspberry Swirl (warm season)



Cool Wave Strawberry Swirl (cool season)



Cool Wave Strawberry Swirl (warm season)



#### **ANNUALS / LUCKY STAR**





Lucky Star White Improved Pentas



#### Stays in colour... **Really!**

Lucky Star is bred for the fastest follow-up blooming of any pentas on the market.

Nonstop colour means plants look better getting off the truck and they just keep getting better in the store! Plus, this colour-rich series has a tight, compact habit that keeps them looking tidy with virtually no effort.



Double Cascade Valentine Double Petunia



L: Competing Violet variety R: Lucky Star Violet

PENTAS <sup>O</sup> Pentas lanceolata

#### Lucky Star<sup>®</sup> Series F1

Height: 12 to 16 in./30 to 41 cm Spread: 12 to 14 in./30 to 36 cm

Seed supplied as: Pelleted

Plug crop time: 6 to 7 weeks Transplant to finish: 7 to 8 weeks

• With the fastest follow-up blooming of any pentas on the market and a 1-week bloom window, Lucky Star maintains a consi