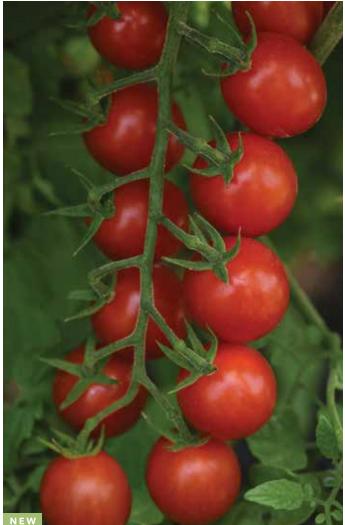

on Sun              | Х            |            |                   | Х           |           |
| F1 CHERRY TOMATO           |              |            |                   |             |           |
| New Artemis                | Х            |            | X                 | Х           |           |
| New Helix                  | Х            |            |                   | Х           |           |
| BASIL                      |              |            |                   |             |           |
| New Everleaf Emerald Tower | Х            | Х          |                   | Х           | Х         |
| New Newton                 | Х            | х          |                   | Х           | Х         |

# PanAmerican Seed.

## HANDPICKED VEGETABLES & HERBS / ARTEMIS & HELIX



Artemis

# Fantastic for the Fresh Market

NEW Artemis and NEW Helix are two key introductions for the Fresh Market industry, offering great performance in high tunnels and open fields, along with a great disease resistance package. And, customers will be hooked once they taste their rich, sweet flavour!



Helix

Helix

CHERRY TOMATO O Solanum lycopersicum

#### New Artemis F1

Height: 60 to 84 in./152 to 213 cm Spread: 36 to 48 in./91 to 122 cm

Seed supplied as: Raw

**Days to maturity from transplant:** 50 to 55

Fruit size/weight: Round cherry; 1 in./3 cm, 0.02 to 0.03 oz./ 10 to 15 grams Plant habit: Indeterminate Best for: Fresh Market Field, Protected Culture; Home Garden In-ground

Plug crop time: 3 to 4 weeks Transplant to finish: 2 to 4 weeks (green plant), 7 to 8 weeks (ripe