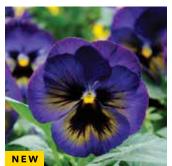

; terrific uniformity and top-selling colours.

- Delivers 5% higher germination than competitors for higher yields it's the best seed-grown osteo for both habit and seed quality.
- Excellent branching assures better pot fill and great bench-to-garden performance.
- Well-suited to mechanized production and high-density programs.
  Plants branch without pinching, all colours flower within a 7 to 10-day window across the Akila series and no vernalization is needed.
- Full, well-branched plants are drought-tolerant once established.

**New Sunset Shades** This new multicolour segregating mix includes popular colours like yellow, magicians and rose-reds, plus salmon, apricot and orange shades. A gorgeous mix of the colours of the setting sun.

PanAmerican Seed.



Matrix Blue Blotch Improved



Matrix Midnight Glow



Matrix Yellow Purple Wing

#### Make your life easier

Matrix is your best option for longer days and warmer growing. Uniformity of timing and plant habit simply can't be beat by any other varieties in the marketplace. Only Matrix has a tight bloom window in Autumn production that allows every colour to ship the same week.



Promise Blue Blotch Improved

#### EXTRA-LARGE FLOWERED PANSY

#### Matrix<sup>®</sup> Series F<sub>1</sub>

**Height:** 8 in./20 cm **Spread:** 8 to 10 in./20 to 25 cm **Flower size:** 3.5 in./9 cm

Seed supplied as: Raw, Primed

Plug crop time: 5 weeks Transplant to finish: Spring 6 to 8 weeks, Autumn 4 to 6 weeks

Matrix offers less handling, less waste and exceptional holding power for higher profitability.
 7-day bloom window across all