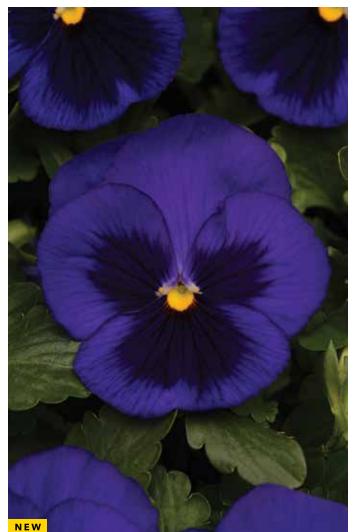

s for easy, no-pinch production; terrific uniformity and top-selling colours.

- Delivers 5% higher germination than competitors for higher yields it's the best seed-grown osteo for both habit and seed quality.
- Excellent branching assures better pot fill and great bench-to-garden performance.
- Well-suited to mechanized production and high-density programs.
  Plants branch without pinching, all colours flower within a 7 to 10-day window across the Akila series and no vernalization is needed.
- Full, well-branched plants are drought-tolerant once established.

**New Sunset Shades** This new multicolour segregating mix includes popular colours like yellow, magicians and rose-reds, plus salmon, apricot and orange shades. A gorgeous mix of the colours of the setting sun.

PanAmerican Seed.



Matrix Blue Blotch Improved



Matrix Midnight Glow



Matrix Yellow Purple Wing

#### Make your life easier

Matrix is your best option for longer days and warmer growing. Uniformity of timing and plant habit simply can't be beat by any other varieties in the marketplace. Only Matrix has a tight bloom window in Autumn production that allows every colour to ship the same week.



Promise Blue Blotch Improved

#### EXTRA-LARGE FLOWERED PANSY

#### Matrix<sup>®</sup> Series F<sub>1</sub>

**Height:** 8 in./20 cm **Spread:** 8 to 10 in./20 to 25 cm **Flower size:** 3.5 in./9 cm

Seed supplied as: Raw, Primed

Plug crop time: 5 weeks Transplant to finish: Spring 6 to 8 weeks, Autumn 4 to 6 weeks

Matrix offers less handling, less waste and exceptional holding power for higher profitability.