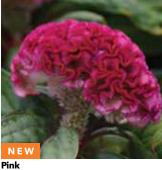

tina Series**

Height: 8 to 10 in./20 to 25 cm Spread: 6 to 8 in./15 to 20 cm

Seed supplied as: Coated

Plug crop time: 3 to 4 weeks Transplant to finish: 4 to 6 weeks

• Concertina is best for use as an indoor/outdoor pot plant and as an edging plant for your borders. • This compact pot *cristata* has the widest colour range on the market. **New Pink** Slightly more vigorous than the rest of the series.

New Purple Dark purple.

New Red Rich, velvety red with a traditional green leaf.

New Red Dark Leaf More vigorous compared to the rest of the series.

New Yellow Slightly later to flower compared to the rest of the series. Can be more than one week in long days.

New Mixture Pink and Red Dark Leaf in the mix are slightly more vigorous compared to the rest of the series. (not pictured)





Purple



Yellow





**Red Dark Leaf** 





PanAmerican Seed.

#### **POT PLANTS / CAMPANELLA**





Campanella Blue Campanula





Campanella Lavender Campanula







**Campanella Pink Campanula** 

**CAMPANULA**<br/>
Campanula medium

#### **New Campanella Series F1**

Height: 8 to 10 in./20 to 25 cm Spread: 8 to 9 in./20 to 23 cm

Seed supplied as: Pelleted

Plug crop time: 6 to 7 weeks Transplant to finish: 7 to 10 weeks

• The new Campanella Series features larger blooms and more colours than competing varieties.

- The more vigorous plants are suitable for larger pots.
- Fills pots better with more
- flowers.

• Around one week later to flower that other campanula on the market.



**Colorbloom Mixture Gerbera** 

**GERBERA ()** Gerbera jamesonii

#### New Colorbloom Series F1