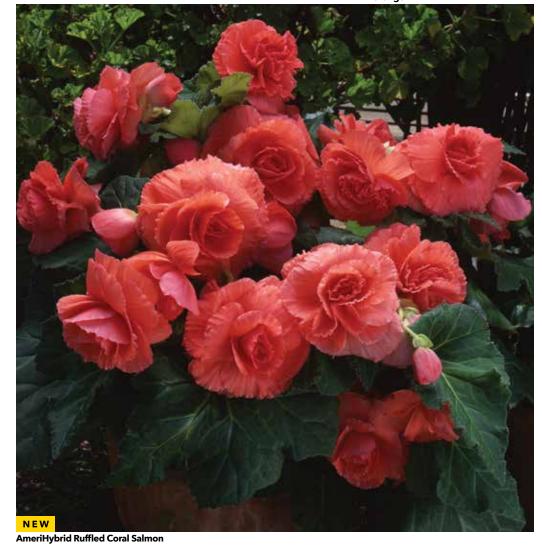

AmeriHybrid Picotee Sunburst ......

| AmeriHybrid® Ruffled Apricot        | 14 |
|-------------------------------------|----|
| AmeriHybrid Ruffled Coral Salmon    |    |
| AmeriHybrid Ruffled Mandarin Orange | 14 |
| AmeriHybrid Ruffled Pink            | 14 |
| AmeriHybrid Ruffled Rose            | 14 |
| AmeriHybrid Ruffled Scarlet Red     | 14 |
| AmeriHybrid Ruffled White           |    |
| AmeriHybrid Ruffled Yellow          | 14 |