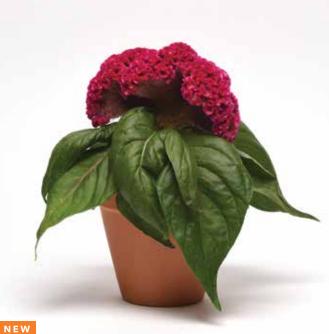

Spread: 6 to 8 in./15 to 20 cm

Seed supplied as: Coated

Plug crop time: 3 to 4 weeks Transplant to finish: 4 to 6 weeks

• Concertina is best for use as an indoor/outdoor pot plant and as an edging plant for your borders. • This compact pot *cristata* has the widest colour range on the market. **New Pink** Slightly more vigorous than the rest of the series.

New Purple Dark purple.

New Red Rich, velvety red with a traditional green leaf.

New Red Dark Leaf More vigorous compared to the rest of the series.

New Yellow Slightly later to flower compared to the rest of the series. Can be more than one week in long days.

New Mixture Pink and Red Dark Leaf in the mix are slightly more vigorous compared to the rest of the series. (not pictured)





Purple



Yellow





**Red Dark Leaf** 





PanAmerican Seed.

#### **POT PLANTS / CAMPANELLA**





Campanella Blue Campanula





Campanella Lavender Campanula







**Campanella Pink Campanula** 

**CAMPANULA**<br/>
Campanula medium

#### **New Campanella Series F1**

Height: 8 to 10 in./20 to 25 cm Spread: 8 to 9 in./20 to 23 cm

Seed supplied as: Pelleted

Plug crop time: 6 to 7 weeks Transplant to finish: 7 to 10 weeks

• The new Campanella Series features larger blooms and more colours than competing varieties.

- The more vigorous plants are suitable for larger pots.
- Fills pots better with more
- flowers.

• Around one week later to flower that other campanula on the market.



**Colorbloom Mixture Gerbera** 

**GERBERA ()** Gerbera jamesonii

#### New Colorbloom Series F1

**Height:** 4 to 6 in./10 to 15 cm **Spread: