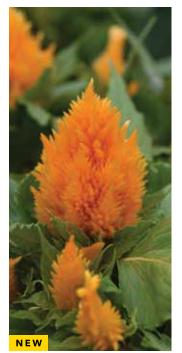

es F1

Height: 10 to 12 in./25 to 30 cm Spread: 12 to 16 in./30 to 41 cm Flower size: 3 to 6 in./8 to 15 cm

Seed supplied as: Pelleted

Plug crop time: 7 to 8 weeks Transplant to finish: 9 to 13 weeks

• Double-flowered plants produce more blooms that are larger than other varieties, with a bloom size of 3 to 6 in./8 to 15 cm.

 Because of its excellent branching habit, Sun Dancer fills a hanging basket quickly and cascades up to 16 in./41 cm.

**New White Pink Picotee** White with a pink edge.

**New Yellow Red Picotee** Yellow with a red edge.



Sun Dancer Apricot



Sun Dancer Pink



Sun Dancer White



Sun Dancer Red



Sun Dancer Salmon



Sun Dancer Scarlet Orange



Sun Dancer White Pink Picotee



Sun Dancer Yellow



Sun Dancer Yellow Red Picotee

#### **ANNUALS / PINKTOPIA**



Ice Cream Yellow Improved Celosia



Pinktopia Bacopa



Pinktopia Bacopa



Ice Cream Mixture Improved Celosia

BACOPA 💛 🗘 Sutera cordata

New Pinktopia F1 Height: 6 in./15 cm Spread: 18 to 24 in./46 to 61 cm Flower size: 0.2 to 0.4 in./1 cm

Seed supplied as: Multi-Seed Pellets

Plug crop time: 3 to 4 weeks Transplant to finish: 4 to 6 weeks

• The third colour in this seed series of F1 bacopa brings a bright pink colour with the same habit and timing as Blutopia and Snowtopia.

• The leaf size is the same as Snowtopia, but the leaf colour is more bright green than both Blutopia and Snowtopia.

• First-ever bacopas from seed let you fully mechanize production, with easy crop scheduling and quick turns with no pinch.

• For accent plant programs.

• Great colour for mixed containers and