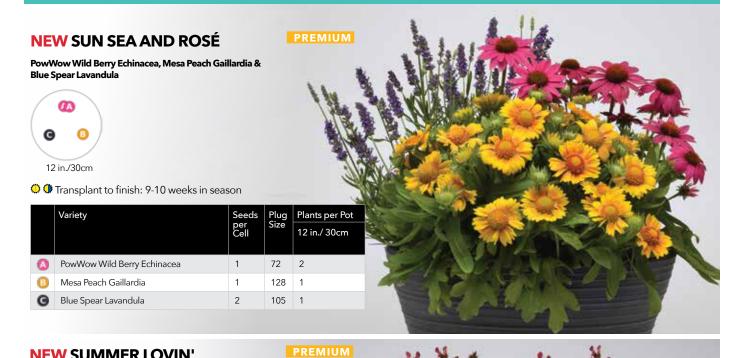

ls, annuals and ornamental peppers for great **Summer and Autumn sales.** 

After extensive trialing in our research greenhouses and outdoor Summer containers, as well as in commercial greenhouses and real-life gardens, our combos only move into the lineup when they get two thumbs up from our customers. This is how we fulfill the promise of **easy, economical production;** big retail shows and gardener-satisfying results.

Find all the program details at panamseed.com/PlugandPlay

#### **NEW FOR 2020! PREMIUM XXL PLUG & PLAY® COMBOS**

Dramatic good looks and dependable performance meet or beat their vegetative counterparts. Six new premium standouts combine first-year-flowering, mid-season perennials with premium annuals to make a big statement on home patios from Summer through Autumn.



#### **NEW SUMMER LOVIN'**

PowWow White Echinacea, Jolt Cherry Interspecific Dianthus & Starship Deep Rose Lobelia





|   | Variety                            | Seeds<br>per<br>Cell | Plug<br>Size | Plants per Pot<br>12 in./ 30cm |                |      |
|---|------------------------------------|----------------------|--------------|--------------------------------|----------------|------|
|   | PowWow White Echinacea             | 1                    | 72           | 2                              |                |      |
| 8 | Jolt Cherry Interspecific Dianthus | 1                    | 105          | 2                              | ANG IN MORA AV | AN   |
| C | Starship Deep Rose Lobelia         | 2                    | 72           | 2                              |