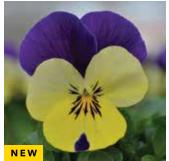

8 in./15 to 20 cm Flower size: 1 to 1.5 in./3 to 4 cm

#### Seed supplied as: Primed

Plug crop time: 4.5 to 5 weeks Transplant to finish: Autumn 3 to 4 weeks, Spring 5 to 6 weeks

Early-blooming, free-flowering plants provide bright colour in early Spring and Autumn gardens.
Almost day neutral and freeflowering selection criteria make Quicktime Viola the best option for saving growing time in cold-grown, overwinter-produced viola crops.

#### Shorter production time = cost savings

Flowering two weeks faster than comparable series, NEW Quicktime allows you to sow your viola crop two weeks later and still ship on time in Spring. With reduced labour and less heat needed in the greenhouse, the cost savings are quick to add up!



**Quicktime White Blotch** 



Quicktime Blue Purple Jump Up



Quicktime Lemon Jump Up



**Quicktime Yellow Violet Jump Up** 



Quicktime Mickey



Sorbet Rose Wing



Sorbet XP Neptune

#### Send the bestlooking violas to retail

Grow, ship, sell and plant the best-looking violas for Spring and Autumn - Sorbet XP genetics deliver a uniform plant habit and the tightest bloom window.

#### Sorbet<sup>®</sup> Series F<sub>1</sub>

**Height:** 6 to 8 in./15 to 20 cm **Spread:** 6 to 8 in./15 to 20 cm **Flower size:** 1 to 1.5 in./3 to 4 cm

Seed supplied as: Raw, Primed

Plug crop time: 4.5 to 5 weeks Transplant to finish: Early Spring 6 to 9 weeks, Autumn 4 to 6 weeks

• Plants cover the soil at flowering with more blooms and less stretching, and fewer PGRs are needed.

• Superior holdability and less shrink.

• Use in Autumn and Spring programs - t