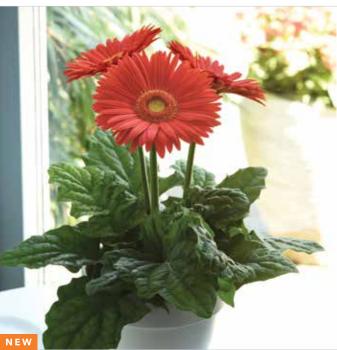

Dark Eye Smaller flowers and slightly taller compared to the series average.

**ORNAMENTAL PEPPER** Capsicum annuum

# **New Salsa Purple Yellow**

Height: 4 in./10 cm Spread: 3 to 5 in./8 to 13 cm

Seed supplied as: Raw

Plug crop time: 4 to 5 weeks Transplant to finish: 12 to 13 weeks in Autumn Fruit colour: Purple/Yellow Pot size: 2.25-4.25 in./6-11 cm Fruit size: 0.3 x 1 in./1 x 3 cm

• Unique assortment from Ex-Plant breeding offers a wide range of varieties with shorter production time.

- Compact growth means no PGRs are needed.
- Good retail shelf life.
- Excellent outdoor performance in containers. • Produces attractive purple and
- yellow, 0.3 x 1-in./1 x 3-cm, fruit on compact plants.
- Potting to sale: 12 to 13 weeks



NEW Mega Revolution Bright Orange with Light Eye Gerbera



Mega Revolution Bright Orange with Light Eye Gerbera



Salsa Purple Yellow Ornamental Pepper



Salsa Purple Yellow Ornamental Pepper

# CUT FLOWERS

# PanAmerican Seed.

## CUT FLOWERS / MONA LISA



Mona Lisa Deep Blue Improved Anemone ANEMONE Anemone coronaria

## Mona Lisa® Series F1

Height: 10 to 18 in./25 to 46 cm

Seed supplied as: Raw

**Planting density:** 2 to 4 plants/ft.<sup>2</sup> (22 to 44 plants/m<sup>2</sup>) **Best For:** Greenhouse, high tunnel

Plug crop time: 8 weeks Transplant to finish: 12 weeks

• A masterpiece among anemones: Mona Lisa puts out up to 18 flowers per plant...flowers under lower Winter light levels... doesn't need staking, netting or disbudding.

• 4 to 4.5-in./10 to 12-cm blooms top sturdy 18-in./45-cm stems that are ideal for cutting and design