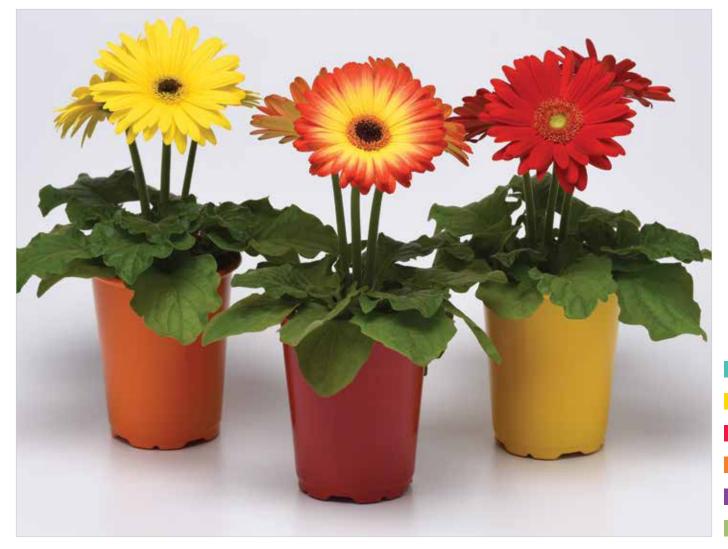

#### Take a closer look at the new PanAmerican Seed® varieties.

We are pleased to offer you an exciting lineup of new flowers, vegetables and herbs for 2020 - all trialed to meet our quality, consistency and performance standards, and designed to enhance your current assortment.

We've got more exciting selling opportunities in our **Plug & Play**<sup>®</sup> combo program, including selections that blend premium perennials and annuals, as well as ornamental peppers, to boost Summer and Autumn sales. You'll find new colours and a new seed form in **Kabloom**<sup>®</sup> calibrachoa. The powerhouse Rockin' dianthus rocks out with bold new colours. Three stellar new series of pot plants will capture first-time gardeners. Plus, blockbuster **Orange Marmalade** sweet bell peppers are sure to please fresh market shoppers.