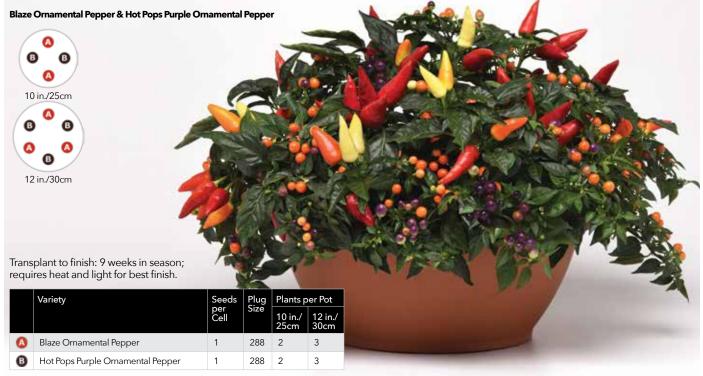

tainer combos love the heat and sun, and they deliver colour and interest from their early growing stage through the Summer and into Autumn!



#### **START OUT RIGHT!**

The first step in defining the Plug & Play combination pot starts on the planting line. Follow the recipes and planting diagrams for best success. Plug size, number and planting position are key. **PLUG SIZE:** Every Plug & Play recipe takes each ingredient's growth rate and flower timing into consideration. Larger inputs are used when necessary to obtain the best balance of growth and flowering.

**PLUG NUMBER:** It is important to use the right ratio of inputs, just as with vegetative intermingled combos. The correct number of plugs per component leads to a well-balanced combination finish.



#### **NEW FIRELIGHTER**



PREMIUM

All varieties in each Plug & Play combo must be transplanted at the same time in order to finish at the same time. NOTE: Individual varieties sold separately

#### PanAmerican Seed.

## ANNUALS



Serena Rose

ANGELONIA <sup>O</sup> Angelonia angustifolia

#### Serena® Series F1

**Height:** 16 to 20 in./41 to 51 cm **Spread:** 12 to 14 in./30 to 36 cm

Seed supplied as: Pelleted

Plug crop time: 5 to 6 weeks Transplant to finish: 8 to 9 weeks

• Serena fills gardens, landscapes and mixed containers with unique dimensional colour.

• Care-free, continuous bloomer performs well under a wide range of conditions.

• Durable series is a perfect choice for consumers looking for water-wise, heat-loving plants.

Plants grow up to 50% larger in Florida-like conditions.

Mississippi Meda