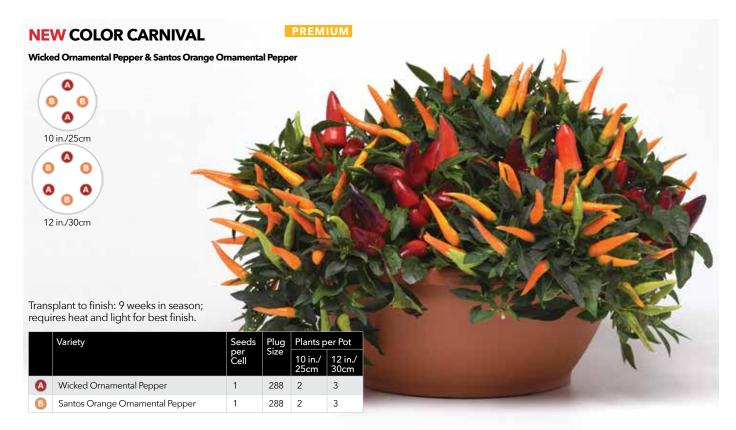

umn sales. These premium container combos love the heat and sun, and they deliver colour and interest from their early growing stage through the Summer and into Autumn!



#### **START OUT RIGHT!**

The first step in defining the Plug & Play combination pot starts on the planting line. Follow the recipes and planting diagrams for best success. Plug size, number and planting position are key. **PLUG SIZE:** Every Plug & Play recipe takes each ingredient's growth rate and flower timing into consideration. Larger inputs are used when necessary to obtain the best balance of growth and flowering.

**PLUG NUMBER:** It is important to use the right ratio of inputs, just as with vegetative intermingled combos. The correct number of plugs per component leads to a well-balanced combination finish.



#### **NEW FIRELIGHTER**



PREMIUM

All varieties in each Plug & Play combo must be transplanted at the same time in order to finish at the same time. NOTE: Individual varieties sold separately

#### PanAmerican Seed.

## ANNUALS



Serena Rose

ANGELONIA <sup>O</sup> Angelonia angustifolia

#### Serena® Series F1

**Height:** 16 to 20 in./41 to 51 cm **Spread:** 12 to 14 in./30 to 36 cm

Seed supplied as: Pelleted

Plug crop time: 5 to 6 weeks Transplant to finish: 8 to 9 weeks

• Serena fills gardens, landscapes and mixed containers with unique dimensional colour.

• Care-free, continuous bloomer performs well under a wide range of conditions.

• Durable series is a perfect choice for consumers looking for water-wise, heat-loving plants.

Plants grow up to 50% larger in Florida-like c