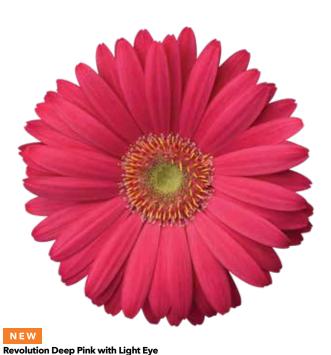

o flower compared to other varieties in the series.

**New Cherry with Light Eye** Can show more red under higher light conditions.

**New Yellow with Dark Eye** Slightly smaller flowers than the rest of the series.

**New Mixture** Contains all 5 varieties.

# POT PLANTS / COLORBLOOM

# Stays tidy for smaller pots

NEW Colorbloom stays compact, so it won't get too full or leafy, allowing the colourful blooms to show through in quarts/11-cm pots. Faster to flower by around 10 days, Colorbloom beats the competition to market. And, firsttime plant buyers will love the exciting, non-fading colours and easy care of this indoor/outdoor plant.



Colorbloom Bicolor Orange Yellow

NEW

Colorbloom Cherry with Light Eye



Colorbloom Deep Rose with Light Eye





Colorbloom Yellow with Dark Eye







Revolution Deep Pink with Light Eye

| Series               | Mega Revolution | Revolution  | NEW ColorBloom |
|----------------------|-----------------|-------------|----------------|
| No. of Varieties     | 12 & 1 mix      | 14 & 1 mix  | 5 & 1 mix      |
| Recommended Pot Size | 6 in./15 cm     | 5 in./13 cm | quart          |



Mega Revolution Watermelon, Revolution Bicolor Yellow Orange and NEW Colorbloom Cherry with Light Eye Gerbera

## Hit your schedule every time

Flower timing is synchronized across the colour range in each Revolution series, so your product flows smoothly. No surprises...you grow, pick, pack and ship just as you planned. High uniformity enables a consistent, fully programmable, high-density crop year-round.

GERBERA continued Revolution Series F1

Height: