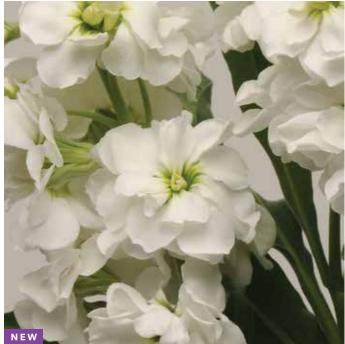

Double** White

Stem length: 32 in./80 cm

Seed supplied as: Raw

Planting density: 12 plants/ft.2 (126 plants/m<sup>2</sup>) Best for: High tunnel, field

Plug crop time: 4 weeks Transplant to finish: 8 to 13 weeks

• Delivers shorter crop time, uniform stem length and timing between colours, and better heat tolerance than European or traditional field types.

• Can be grown earlier and later in the season, and even year-round in some climates, allowing for programmable Christmas through Valentine's Day flowering. NEW Katz Hi Double White provides greater than 90% yield of double-flowered stems in this

top-selling colour. • 5% of PanAmerican Seed net seed sales of Katz are donated to PanCan for Pancreatic Cancer research in honor of Philip Katz, former PanAmerican Seed Product Manager.



Katz Hi Double White



Katz Hi Double White



# **CUT FLOWERS / POTOMAC**



Monaco Orange

SNAPDRAGON Antirrhinum majus

**Stem Length:** 39 to 60 in./ 99 to 152 cm

Seed supplied as: Raw

**Planting desity:** 6 to 10 plants/ft<sup>2</sup> (64 to 106) plants/m<sup>2</sup>); high-density planting under high-light or field situation

Best for: Greenhouse, high tunnel

Plug crop time: 4 to 5 weeks Transplant to finish: 8 to 18 weeks

#### Monaco Series F1

(Spring Flowering, Group 2,3)

• The "go-to" snaps for difficult transition harvest periods - late Summer to early Autumn and late Winter to early Spring.

• Monaco tolerates warm Autumn conditions without flowering too quickly, and produces high-quality flower spikes when Autumn weather is unusually cool and dark. • Performs well all