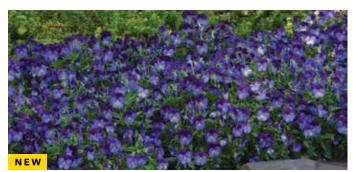

o 8 in./15 to 20 cm Spread: 6 to 8 in./15 to 20 cm Flower size: 1 to 1.5 in./3 to 4 cm

#### Seed supplied as: Primed

Plug crop time: 4.5 to 5 weeks Transplant to finish: Autumn 3 to 4 weeks, Spring 5 to 6 weeks

Early-blooming, free-flowering plants provide bright colour in early Spring and Autumn gardens.
Almost day neutral and freeflowering selection criteria make Quicktime Viola the best option for saving growing time in cold-grown, overwinter-produced viola crops.

#### Shorter production time = cost savings

Flowering two weeks faster than comparable series, NEW Quicktime allows you to sow your viola crop two weeks later and still ship on time in Spring. With reduced labour and less heat needed in the greenhouse, the cost savings are quick to add up!



**Quicktime White Blotch** 



Quicktime Blue Purple Jump Up



Quicktime Lemon Jump Up



**Quicktime Yellow Violet Jump Up** 



Quicktime Mickey



Sorbet Rose Wing



Sorbet XP Neptune

#### Send the bestlooking violas to retail

Grow, ship, sell and plant the best-looking violas for Spring and Autumn - Sorbet XP genetics deliver a uniform plant habit and the tightest bloom window.

#### Sorbet<sup>®</sup> Series F<sub>1</sub>

**Height:** 6 to 8 in./15 to 20 cm **Spread:** 6 to 8 in./15 to 20 cm **Flower size:** 1 to 1.5 in./3 to 4 cm

Seed supplied as: Raw, Primed

Plug crop time: 4.5 to 5 weeks Transplant to finish: Early Spring 6 to 9 weeks, Autumn 4 to 6 weeks

• Plants cover the soil at flowering with more blooms and less stretching, and fewer PGRs are needed.

• Superior holdability and less shrink.

• Use