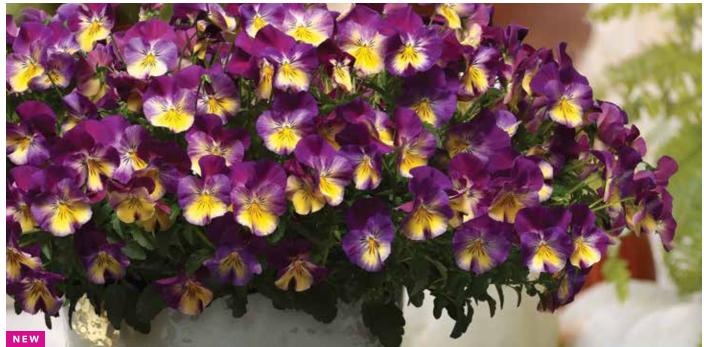

#### Angelonia

| Serena® Rose                     |    |
|----------------------------------|----|
| Serenita® Rose                   | 11 |
| <b>Bacopa</b><br>Pinktopia       | 16 |
| Begonia (Tuberous)               |    |
| AmeriHybrid® Picotee Calypso     | 12 |
| AmeriHybrid Picotee Flamenco     |    |
| AmeriHybrid Picotee Lace Apricot | 12 |
| AmeriHybrid Picotee Lace Pink    | 12 |
| AmeriHybrid Picotee Lace Red     | 12 |