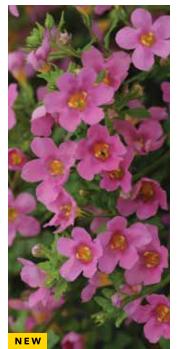

#### Angelonia

| Serena® Rose                     |    |
|----------------------------------|----|
| Serenita® Rose                   | 11 |
| <b>Bacopa</b><br>Pinktopia       | 16 |
| Begonia (Tuberous)               |    |
| AmeriHybrid® Picotee Calypso     | 12 |
| AmeriHybrid Picotee Flamenco     |    |
| AmeriHybrid Picotee Lace Apricot | 12 |
| AmeriHybrid Picotee Lace Pink    | 12 |
| AmeriHybrid Picotee Lace Red     | 12 |