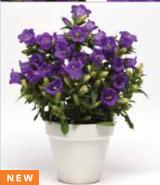

Plug crop time: 3 to 4 weeks Transplant to finish: 4 to 6 weeks

• Concertina is best for use as an indoor/outdoor pot plant and as an edging plant for your borders. • This compact pot *cristata* has the widest colour range on the market. **New Pink** Slightly more vigorous than the rest of the series.

New Purple Dark purple.

New Red Rich, velvety red with a traditional green leaf.

New Red Dark Leaf More vigorous compared to the rest of the series.

New Yellow Slightly later to flower compared to the rest of the series. Can be more than one week in long days.

New Mixture Pink and Red Dark Leaf in the mix are slightly more vigorous compared to the rest of the series. (not pictured)





Purple



Yellow





**Red Dark Leaf** 





PanAmerican Seed.

#### **POT PLANTS / CAMPANELLA**





Campanella Blue Campanula





Campanella Lavender Campanula







**Campanella Pink Campanula** 

**CAMPANULA**<br/>
Campanula medium

#### **New Campanella Series F1**

Height: 8 to 10 in./20 to 25 cm Spread: 8 to 9 in./20 to 23 cm

Seed supplied as: Pelleted

Plug crop time: 6 to 7 weeks Transplant to finish: 7 to 10 weeks

• The new Campanella Series features larger blooms and more colours than competing varieties.

- The more vigorous plants are suitable for larger pots.
- Fills pots better with more
- flowers.

• Around one week later to flower that other campanula on the market.



**Colorbloom Mixture Gerbera** 

**GERBERA ()** Gerbera jamesonii

#### New Colorbloom Series F1

**Height:** 4 to 6 in./10 to 15 cm **Spread:** 6 to 8 in./15 to 20 cm **Flower size:** 3 to 4 in./8 to