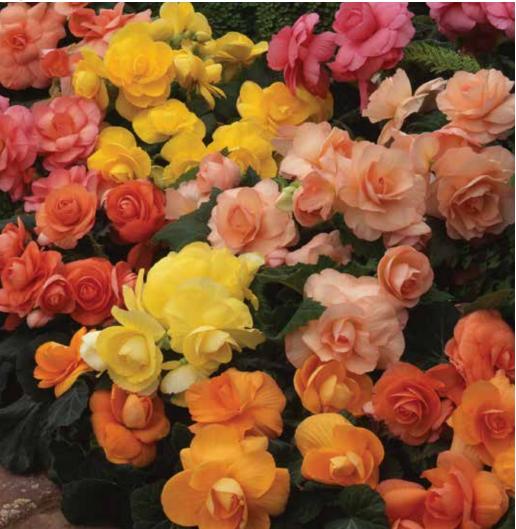

#### Angelonia

| Serena® Rose                     |    |
|----------------------------------|----|
| Serenita® Rose                   | 11 |
| <b>Bacopa</b><br>Pinktopia       | 16 |
| Begonia (Tuberous)               |    |
| AmeriHybrid® Picotee Calypso     | 12 |
| AmeriHybrid Picotee Flamenco     |    |
| AmeriHybrid Picotee Lace Apricot | 12 |
| AmeriHybrid Picotee Lace Pink    | 12 |
| AmeriHybrid Picotee Lace Red     | 12 |

| AmeriHybrid Picotee White Pink      |    |
|-------------------------------------|----|
| AmeriHybrid Picotee White Red       |    |
| AmeriHybrid® Roseform Peach         | 13 |
| AmeriHybrid Roseform Pink           |    |
| AmeriHybrid Roseform Red            |    |
| AmeriHybrid Roseform Rose           | 13 |
| AmeriHybrid Roseform Salmon         |    |
| AmeriHybrid Roseform Scarlet Orange |    |
| AmeriHybrid Roseform White          |    |
| AmeriHybrid Roseform Yellow         | 13 |
|                                     |    |

AmeriHybrid Picotee Sunburst ......

| AmeriHybrid® Ruffled Apricot        | 14 |
|-------------------------------------|----|
| AmeriHybrid Ruffled Coral Salmon    |    |
| AmeriHybrid Ruffled Mandarin Orange | 14 |
| AmeriHybrid Ruffled Pink            | 14 |
| AmeriHybrid Ruffled Rose            | 14 |
| AmeriHybrid Ruffled Scarlet Red     | 14 |
| AmeriHybrid Ruffled White           |    |
| AmeriHybrid Ruffled Yellow          | 14 |

| On Top® Fandango  | 15 |
|-------------------|----|
| On Top Melon Lace | 15 |
| On Top Pink Halo  | 15 |
| On Top Sun Glow   |    |
|                   | 15 |

| Sun Dancer Apricot            | 15 |
|-------------------------------|----|
| Sun Dancer Pink               | 15 |
| Sun Dancer Red                |    |
| Sun Dancer Salmon             | 15 |
| Sun Dancer Scarlet Orange     | 15 |
| Sun Dancer White              |    |
| Sun Dancer White Pink Picotee | 15 |
| Sun Dancer Yellow             | 15 |
| Sun Dancer Yellow Red Picotee | 15 |
|                               |    |