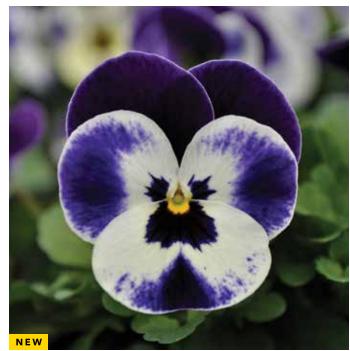

pplied as: Primed

Plug crop time: 4.5 to 5 weeks Transplant to finish: Autumn 3 to 4 weeks, Spring 5 to 6 weeks

Early-blooming, free-flowering plants provide bright colour in early Spring and Autumn gardens.
Almost day neutral and freeflowering selection criteria make Quicktime Viola the best option for saving growing time in cold-grown, overwinter-produced viola crops.

#### Shorter production time = cost savings

Flowering two weeks faster than comparable series, NEW Quicktime allows you to sow your viola crop two weeks later and still ship on time in Spring. With reduced labour and less heat needed in the greenhouse, the cost savings are quick to add up!



**Quicktime White Blotch** 



Quicktime Blue Purple Jump Up



Quicktime Lemon Jump Up



**Quicktime Yellow Violet Jump Up** 



Quicktime Mickey



Sorbet Rose Wing



Sorbet XP Neptune

#### Send the bestlooking violas to retail

Grow, ship, sell and plant the best-looking violas for Spring and Autumn - Sorbet XP genetics deliver a uniform plant habit and the tightest bloom window.

#### Sorbet<sup>®</sup> Series F<sub>1</sub>

**Height:** 6 to 8 in./15 to 20 cm **Spread:** 6 to 8 in./15 to 20 cm **Flower size:** 1 to 1.5 in./3 to 4 cm

Seed supplied as: Raw, Primed

Plug crop time: 4.5 to 5 weeks Transplant to finish: Early Spring 6 to 9 weeks, Autumn 4 to 6 weeks

• Plants cover the soil at flowering with more blooms and less stretching, and fewer PGRs are needed.

• Superior holdability and less shrink.

• Use in Autumn and Spring programs - the novelty colours have good retail and garden appeal.

New Rose Wi