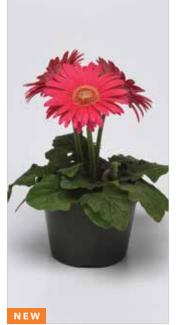

flower compared to other varieties in the series.

**New Cherry with Light Eye** Can show more red under higher light conditions.

**New Yellow with Dark Eye** Slightly smaller flowers than the rest of the series.

**New Mixture** Contains all 5 varieties.

# POT PLANTS / COLORBLOOM

# Stays tidy for smaller pots

NEW Colorbloom stays compact, so it won't get too full or leafy, allowing the colourful blooms to show through in quarts/11-cm pots. Faster to flower by around 10 days, Colorbloom beats the competition to market. And, firsttime plant buyers will love the exciting, non-fading colours and easy care of this indoor/outdoor plant.



Colorbloom Bicolor Orange Yellow

NEW

Colorbloom Cherry with Light Eye



Colorbloom Deep Rose with Light Eye





Colorbloom Yellow with Dark Eye







Revolution Deep Pink with Light Eye

| Series               | Mega Revolution | Revolution  | NEW ColorBloom |
|----------------------|-----------------|-------------|----------------|
| No. of Varieties     | 12 & 1 mix      | 14 & 1 mix  | 5 & 1 mix      |
| Recommended Pot Size | 6 in./15 cm     | 5 in./13 cm | quart          |



Mega Revolution Watermelon, Revolution Bicolor Yellow Orange and NEW Colorbloom Cherry with Light Eye Gerbera

## Hit your schedule every time

Flower timing is synchronized across the colour range in each Revolution series, so your product flows smoothly. No surprises...you grow, pick, pack and ship just as you planned. High uniformity enables a consistent, fully programmable, high-density crop year-round.

GERBERA continued Revolution Series F1

Height: 4