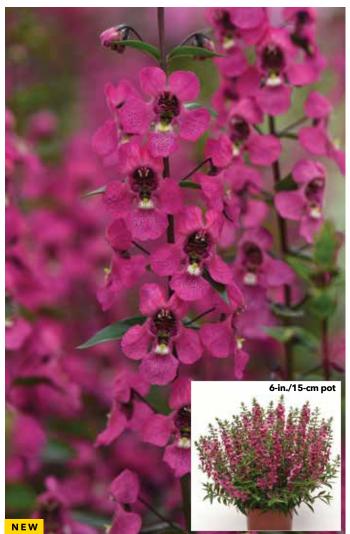

#### Angelonia

| Serena® Rose                     |    |
|----------------------------------|----|
| Serenita® Rose                   | 11 |
| <b>Bacopa</b><br>Pinktopia       | 16 |
| Begonia (Tuberous)               |    |
| AmeriHybrid® Picotee Calypso     | 12 |
| AmeriHybrid Picotee Flamenco     |    |
| AmeriHybrid Picotee Lace Apricot | 12 |
| AmeriHybrid Picotee Lace Pink    | 12 |
| AmeriHybrid Picotee Lace Red     | 12 |