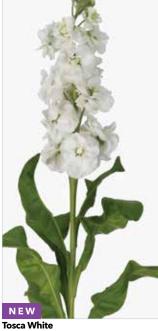

is a registered trademark of Celex B.V.

#### NORTHERN GREENHOUSE SELECTABLE MATTHIOLA (STOCK) • Matthiola incana

Х

Х

Wattinola incana

# Mathilda Series

(Spring Flowering, Group 2) Stem length: 32 in./81 cm

Seed supplied as: Raw

Planting density: 6 plants/ft.<sup>2</sup> (65 plants/m<sup>2</sup>) Best for: Greenhouse

Plug crop time: 5 to 6 weeks Transplant to finish: Winter, 11 to 12 weeks; Spring, 8 to 9 weeks; Summer, 6 to 8 weeks; Autumn, 4 to 7 weeks

• Mathilda delivers the most uniform series on the market for habit and timing, with the best seed quality of any selectable matthiola.

• Important upgrade assures more programmable production, higher production per sq. ft./m in the greenhouse and fewer losses.

New Lavender Intense lavender colour.



# CUT FLOWERS / TOSCA







Tosca Blue Sea







NEW

Tosca Yellow

**New Tosca Series** (Spring Flowering, Group 2,3)

**Stem length:** 24 to 32 in./ 61 to 81 cm

Seed supplied as: Raw

Planting density: 6 to 7 plants/ft<sup>2</sup> (65 to 75 plants/m<sup>2</sup>) Best for: Greenhouse

Plug crop time: 5 to 6 weeks Transplant to finish: Autumn: 8 to 10 weeks, Spring: 10 to 11 weeks, Summer: 6 to 8 weeks, Winter: 12 to 14 weeks

A good series to grow in Summer with higher light levels and temperatures.

NEW Tosca Blue Sea

## Focal

These are the largest blooms in the arrangement... the varieties that make customers go "aah!" Be sure to check out our centre-of-attention Jua sunflowers and lisianthus.

## Filler

These transitional varieties have clusters of individual flowers on a single stem or flower head, and ar