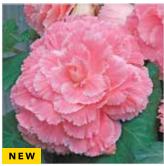

AmeriHybrid Picotee Sunburst ......

| AmeriHybrid® Ruffled Apricot        | 14 |
|-------------------------------------|----|
| AmeriHybrid Ruffled Coral Salmon    |    |
| AmeriHybrid Ruffled Mandarin Orange | 14 |
| AmeriHybrid Ruffled Pink            | 14 |
| AmeriHybrid Ruffled Rose            | 14 |
| AmeriHybrid Ruffled Scarlet Red     | 14 |
| AmeriHybrid Ruffled White           |    |
| AmeriHybrid Ruffled Yellow          | 14 |