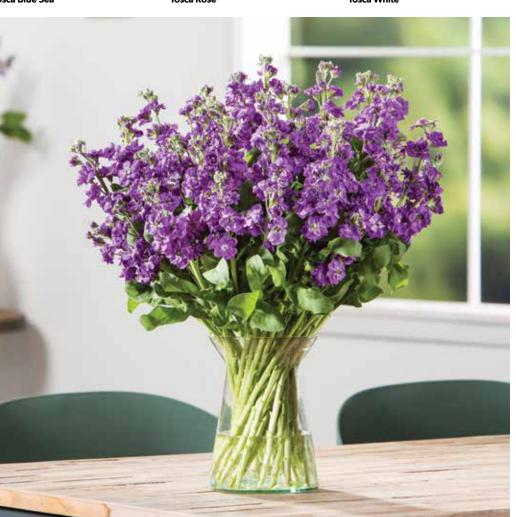

ark of Celex B.V.

#### NORTHERN GREENHOUSE SELECTABLE MATTHIOLA (STOCK) • Matthiola incana

Х

Х

Wattinola incana

# Mathilda Series

(Spring Flowering, Group 2) Stem length: 32 in./81 cm

Seed supplied as: Raw

Planting density: 6 plants/ft.<sup>2</sup> (65 plants/m<sup>2</sup>) Best for: Greenhouse

Plug crop time: 5 to 6 weeks Transplant to finish: Winter, 11 to 12 weeks; Spring, 8 to 9 weeks; Summer, 6 to 8 weeks; Autumn, 4 to 7 weeks

• Mathilda delivers the most uniform series on the market for habit and timing, with the best seed quality of any selectable matthiola.

• Important upgrade assures more programmable production, higher production per sq. ft./m in the greenhouse and fewer losses.

New Lavender Intense lavender colour.



# CUT FLOWERS / TOSCA







Tosca Blue Sea







NEW

Tosca Yellow

**New Tosca Series** (Spring Flowering, Group 2,3)

**Stem length:** 24 to 32 in./ 61 to 81 cm

Seed supplied as: Raw

Planting density: 6 to 7 plants/ft<sup>2</sup> (65 to 75 plants/m<sup>2</sup>) Best for: Greenhouse

Plug crop time: 5 to 6 weeks Transplant to finish: Autumn: 8 to 10 weeks, Spring: 10 to 11 weeks, Summer: 6 to 8 weeks, Winter: 12 to 14 weeks

A good series to grow in Summer with higher light levels and temperatures.

NEW Tosca Blue Sea

## Focal

These are the largest blooms in the arrangement... the varieties that make customers go "aah!" Be sure to check out our centre-of-attention Jua sunflowers and lisianthus.

## Filler

These transitional varieties have clusters of individual flowers on a single stem or flower head, and are used to fill in spac