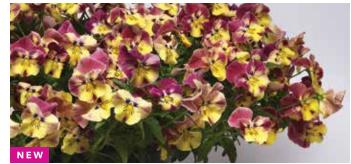

#### Angelonia

| Serena® Rose                     |    |
|----------------------------------|----|
| Serenita® Rose                   | 11 |
| <b>Bacopa</b><br>Pinktopia       | 16 |
| Begonia (Tuberous)               |    |
| AmeriHybrid® Picotee Calypso     | 12 |
| AmeriHybrid Picotee Flamenco     |    |
| AmeriHybrid Picotee Lace Apricot | 12 |
| AmeriHybrid Picotee Lace Pink    | 12 |
| AmeriHybrid Picotee Lace Red     | 12 |