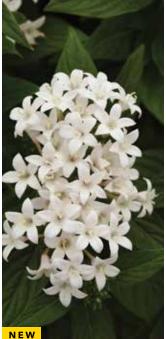

** Shows more rose cap in Winter/Spring (cool season) production.

New Strawberry Swirl Shows more pink cap in Winter/Spring (cool season production), and more yellow in the flower face in Summer/Autumn (warm season) production.

## Twice the spread...double the colour!

Wow 'em with Cool Wave - hands down, it's the fastestgrowing, longestlasting, truly trailing bansy for Spring and Autumn. One trip to the garden centre for lush baskets or pots for in-ground planting is enough to convince anyone that Cool Wave is a cool-season gardener's dream.

COOL



**Cool Wave Strawberry Swirl** 



Cool Wave Raspberry Swirl (cool season)



Cool Wave Raspberry Swirl (warm season)



Cool Wave Strawberry Swirl (cool season)



Cool Wave Strawberry Swirl (warm season)



#### **ANNUALS / LUCKY STAR**





Lucky Star White Improved Pentas



#### Stays in colour... **Really!**

Lucky Star is bred for the fastest follow-up blooming of any pentas on the market.

Nonstop colour means plants look better getting off the truck and they just keep getting better in the store! Plus, this colour-rich series has a tight, compact habit that keeps them looking tidy with virtually no effort.



Double Cascade Valentine Double Petunia



L: Competing Violet variety R: Lucky Star Violet

PENTAS <sup>O</sup> Pentas lanceolata

#### Lucky Star<sup>®</sup> Series F1

Height: 12 to 16 in./30 to 41 cm Spread: 12 to 14 in./30 to 36 cm

Seed supplied as: Pelleted

Plug crop time: 6 to 7 weeks Transplant to finish: 7 to 8 weeks

• With the fastest follow-up blooming of any pentas on the market and a 1-week bloo