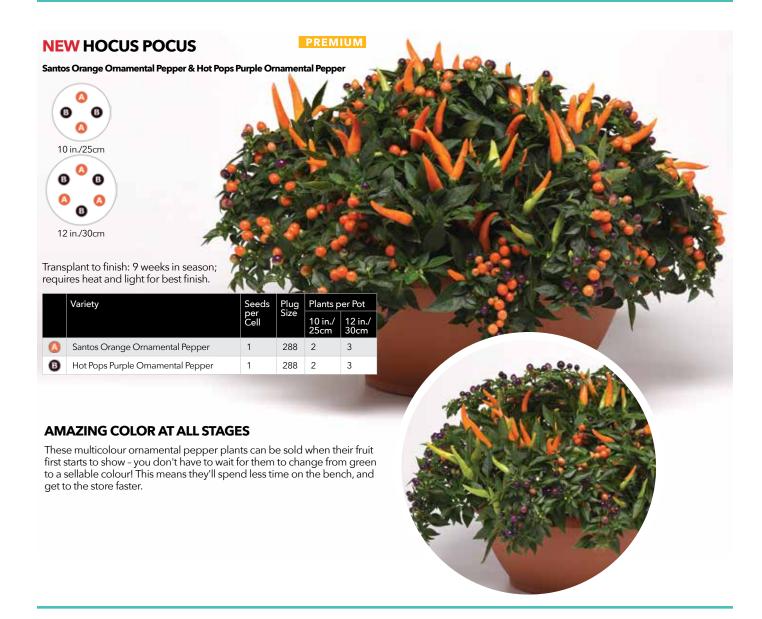

-----------|
|   | PowWow White Echinacea                 | 1                    | 72           | 2                              |
| 0 | Jolt Pink Magic Interspecific Dianthus | 1                    | 105          | 2                              |
| G | Blue Spear Lavandula                   | 2                    | 105          | 1                              |
| Ð | ColorGrass Festina Festuca             | 1                    | 105          | 2                              |



#### **PLUG & PLAY COMBOS WITH PREMIUM ANNUALS**

**NEW FOR 2020!** Three bright, new ornamental pepper combos promise huge Summer through Autumn sales. These premium container combos love the heat and sun, and they deliver colour and interest from their early growing stage through the Summer and into Autumn!



#### **START OUT RIGHT!**

The first step in defining the Plug & Play combination pot starts on the planting line. Follow the recipes and planting diagrams for best success. Plug size, number and planting position are key. **PLUG SIZE:** Every Plug & Play recipe takes each ingredient's growth rate and flower timing into consideration. Larger inputs are used when necessary to obtain the best balance of growth and flowering.

**PLUG NUMBER:** It is important to use the right ratio of inputs, just as with vegetative intermingled combos. The correct number of plugs per component leads to a well-balanced combination finish.



#### **NEW FIRELIGHTER**



PREMIUM

All varieties in each Plug & Play combo must be transplanted at the same time in order to finish at the same time. NOTE: Individual