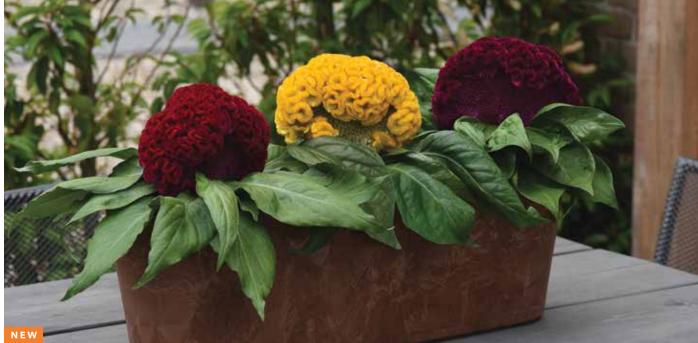

# **New Salvatore Blue**

**Height:** 10 to 12 in./25 to 30 cm **Spread:** 6 to 8 in./15 to 20 cm

USDA Hardiness Zones: 4a to 8b (-30 to 15°F/-34 to -9°C minimum temperatures)

Seed supplied as: Coated

Plug crop time: 5 to 6 weeks Transplant to finish: 9 to 12 weeks

• Premium-look salvia features the largest spikes and the deepest coloured calyx, spikes and flower in *Salvia nemorosa* from seed.

• More vigorous than New Dimension Blue, it is better suited

for gallons. • Features black stems on well-

branched plants.

Ideal for annual and

overwintering programs. • With a critical daylength of 10 hours, it is possible to finish for early Spring, which previously was only possible with vegetative varieties.



Salvatore Blue Salvia



New Dimension Rose Improved Salvia

## POT PLANTS



Red, Yellow and Purple

CELOSIA 💛 🗘 Celosia cristata

#### **New Concertina Series**

Height: 8 to 10 in./20 to 25 cm Spread: 6 to 8 in./15 to 20 cm

Seed supplied as: Coated

Plug crop time: 3 to 4 weeks Transplant to finish: 4 to 6 weeks

• Concertina is best for use as an indoor/outdoor pot plant and as an edging plant for your borders. • This compact pot *cristata* has the widest colour range on the market. **New Pink** Slightly more vigorous than the rest of the series.

New Purple Dark purple.

New Red Rich, velvety red with a traditional green leaf.

New Red Dark Leaf More vigorous compared to the rest of the series.

New Yellow Slightly later to flower compared to the rest of the series. Can be more than one week in long days.

New Mixture Pink and Red Dark Leaf in the mix are sl