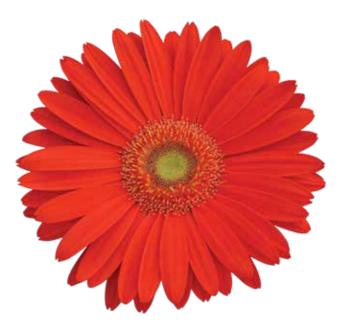

ies and one with the largest flowers.

New Bright Rose with Dark Eye Smaller flowers and slightly taller compared to the series average.

**ORNAMENTAL PEPPER** Capsicum annuum

# **New Salsa Purple Yellow**

Height: 4 in./10 cm Spread: 3 to 5 in./8 to 13 cm

Seed supplied as: Raw

Plug crop time: 4 to 5 weeks Transplant to finish: 12 to 13 weeks in Autumn Fruit colour: Purple/Yellow Pot size: 2.25-4.25 in./6-11 cm Fruit size: 0.3 x 1 in./1 x 3 cm

• Unique assortment from Ex-Plant breeding offers a wide range of varieties with shorter production time.

- Compact growth means no PGRs are needed.
- Good retail shelf life.
- Excellent outdoor performance in containers. • Produces attractive purple and
- yellow, 0.3 x 1-in./1 x 3-cm, fruit on compact plants.
- Potting to sale: 12 to 13 weeks



NEW Mega Revolution Bright Orange with Light Eye Gerbera



Mega Revolution Bright Orange with Light Eye Gerbera



Salsa Purple Yellow Ornamental Pepper



Salsa Purple Yellow Ornamental Pepper

# CUT FLOWERS

# PanAmerican Seed.

## CUT FLOWERS / MONA LISA



Mona Lisa Deep Blue Improved Anemone ANEMONE Anemone coronaria

## Mona Lisa® Series F1

Height: 10 to 18 in./25 to 46 cm

Seed supplied as: Raw

**Planting density:** 2 to 4 plants/ft.<sup>2</sup> (22 to 44 plants/m<sup>2</sup>) **Best For:** Greenhouse, high tunnel

Plug crop time: 8 weeks Transplant to finish: 12 weeks

• A masterpiece among anemones: Mona Lisa puts out up to 18 flowers per plant...flowers under lower Winter light levels... doesn't need staking, netting or disbudding.

• 4 to 4.5-in./10 to 12-cm blooms top stur