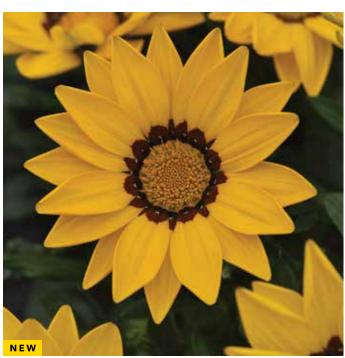

atio planters.



Corona Mixture

DIANTHUS <sup>O</sup> Dianthus chinensis

#### Corona Series F1

Height: 8 to 10 in./20 to 25 cm Spread: 8 to 10 in./20 to 25 cm

Seed supplied as: Pelleted

Plug crop time: 4 to 6 weeks Transplant to finish: 6 to 8 weeks

- At 2 to 3 in./5 to 8 cm, Corona's blooms are larger than the
- competition, plus it offers uniform flowering time and habit.
- Produces multiple flowers on a compact, mounded plant.
- Gives its best performance in cool weather, making it great planted along with other cool-season annuals such as pansies.

**New Mixture** Brighten colour bowls and gardens with this mix of Cherry Red, Rose, Strawberry and White. Huge flower size and uniformity make Corona the best choice in this class of dianthus.

#### **ANNUALS / GLAMOUR IMPROVED**





New Day Yellow Improved Gazania



Flamenco French Marigold US PVPAF

GAZANIA <sup>©</sup> Gazania rigens

#### New Day<sup>®</sup> Series F<sub>1</sub>

Height: 8 to 10 in./20 to 25 cm Spread: 6 to 8 in./15 to 20 cm

Seed supplied as: Coated

Plug crop time: 4 to 5 weeks Transplant to finish: 8 to 9 weeks

More uniform flowering than competing varieties, with larger flowers and better plant habits.
Compact, sturdy, high-quality plants are easy to produce and super-holdable at retail.

• Bred to deliver shorter peduncles and beefier-looking plants.

Well-suited to high-density pack and small container production.
Drought-tolerant series performs beautifully in containers and baskets, and as a garden edging or groundcover.

**New Yellow Improved** Features a larger flower with rounder pet