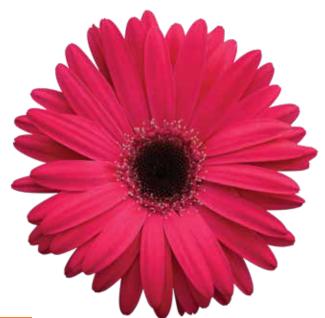

k and ship just as you planned. High uniformity enables a consistent, fully programmable, high-density crop year-round.

GERBERA continued Revolution Series F1

Height: 4 to 8 in./10 to 20 cm Spread: 10 to 12 in./25 to 30 cm Flower size: 3 to 4 in./8 to 10 cm

Seed supplied as: Coated

Plug crop time: 6 to 7 weeks Transplant to finish: 8 to 10 weeks

• The most uniform gerbera you can grow! When it comes to uniformity of flowering window across a complete colour range, Revolution is the leading standardsize pot gerbera.

Industry-leading seed quality.
Better second flush of flowers than the competition assures much longer bloom time for the consumer.

• Best for 4.5 to 5.5-in./11 to 14-cm pots, quarts.

New Deep Pink with Light Eye

Replaces Pink with Light Eye with a deeper pink colour.



NEW

Mega Revolution Bright Rose with Dark Eye Gerbera

#### Mega Revolution Series F1

Height: 6 to 10 in./15 to 25 cm Spread: 12 to 14 in./30 to 36 cm Flower size: 4 to 5 in./10 to 13 cm

Seed supplied as: Coated

#### Plug crop time: 6 to 7 weeks

Transplant to finish: 8 to 10 weeks

• Produces manageable,

larger-sized plants with very large flowers - beats competing series for colour range, bloom size and seed quality.

 Ideal for larger container programs.

 Supplied with industry-leading seed quality.

New Bright Orange with Light Eye One of the fastest varieties in the series and one with the largest flowers.

New Bright Rose with Dark Eye Smaller flowers and slightly taller compared to the series average.

**ORNAMENTAL PEPPER** Capsicum annuum

# **New Salsa Purple Yellow**

Hei