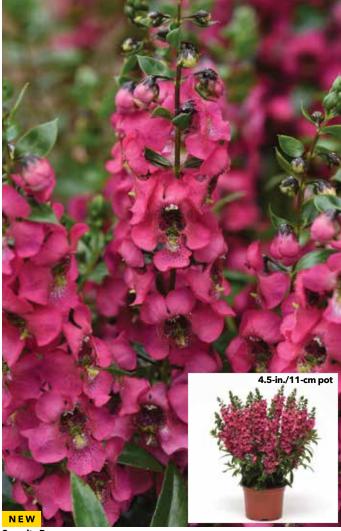

#### Angelonia

| Serena® Rose                     |    |
|----------------------------------|----|
| Serenita® Rose                   | 11 |
| <b>Bacopa</b><br>Pinktopia       | 16 |
| Begonia (Tuberous)               |    |
| AmeriHybrid® Picotee Calypso     | 12 |
| AmeriHybrid Picotee Flamenco     |    |
| AmeriHybrid Picotee Lace Apricot | 12 |
| AmeriHybrid Picotee Lace Pink    | 12 |
| AmeriHybrid Picotee Lace Red     | 12 |