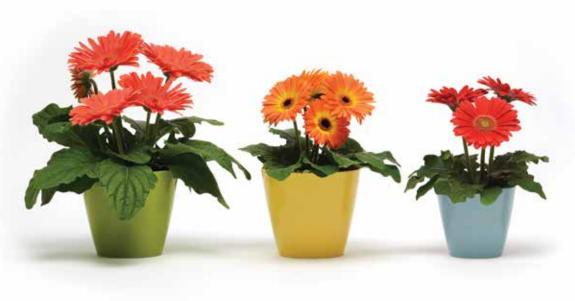

compact, so it won't get too full or leafy, allowing the colourful blooms to show through in quarts/11-cm pots. Faster to flower by around 10 days, Colorbloom beats the competition to market. And, firsttime plant buyers will love the exciting, non-fading colours and easy care of this indoor/outdoor plant.



Colorbloom Bicolor Orange Yellow

NEW

Colorbloom Cherry with Light Eye



Colorbloom Deep Rose with Light Eye





Colorbloom Yellow with Dark Eye







Revolution Deep Pink with Light Eye

| Series               | Mega Revolution | Revolution  | NEW ColorBloom |
|----------------------|-----------------|-------------|----------------|
| No. of Varieties     | 12 & 1 mix      | 14 & 1 mix  | 5 & 1 mix      |
| Recommended Pot Size | 6 in./15 cm     | 5 in./13 cm | quart          |



Mega Revolution Watermelon, Revolution Bicolor Yellow Orange and NEW Colorbloom Cherry with Light Eye Gerbera

## Hit your schedule every time

Flower timing is synchronized across the colour range in each Revolution series, so your product flows smoothly. No surprises...you grow, pick, pack and ship just as you planned. High uniformity enables a consistent, fully programmable, high-density crop year-round.

GERBERA continued Revolution Series F1

Height: 4 to 8 in./10 to 20 cm Spread: 10 to 12 in./25 to 30 cm Flower size: 3 to 4 in./8 to 10 cm

Seed supplied as: Coated

Plug crop time: 6 to 7 weeks Transplant to finish: 8 to 10 weeks

• The most uniform gerbera you can grow! When it comes to uniformity of flowering window across a complete colour range, Revolution is the leading standar