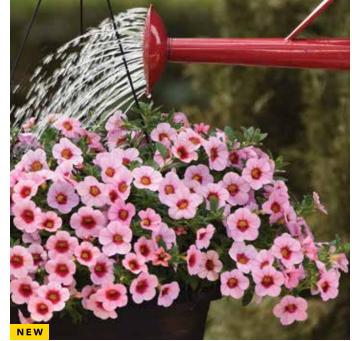

We've got more exciting selling opportunities in our **Plug & Play**<sup>®</sup> combo program, including selections that blend premium perennials and annuals, as well as ornamental peppers, to boost Summer and Autumn sales. You'll find new colours and a new seed form in **Kabloom**<sup>®</sup> calibrachoa. The powerhouse Rockin' dianthus rocks out with bold new colours. Three stellar new series of pot plants will capture first-time gardeners. Plus, blockbuster **Orange Marmalade** sweet bell peppers are sure to please fresh market shoppers.