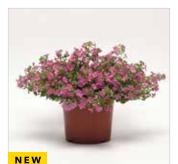

#### Angelonia

| Serena® Rose                     |    |
|----------------------------------|----|
| Serenita® Rose                   | 11 |
| <b>Bacopa</b><br>Pinktopia       | 16 |
| Begonia (Tuberous)               |    |
| AmeriHybrid® Picotee Calypso     | 12 |
| AmeriHybrid Picotee Flamenco     |    |
| AmeriHybrid Picotee Lace Apricot | 12 |
| AmeriHybrid Picotee Lace Pink    | 12 |
| AmeriHybrid Picotee Lace Red     | 12 |