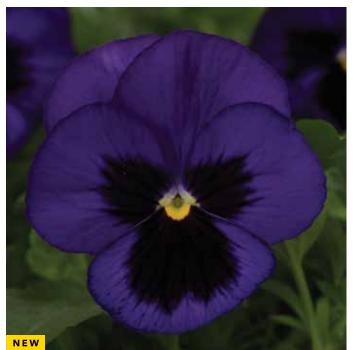

ut pinching, all colours flower within a 7 to 10-day window across the Akila series and no vernalization is needed.
- Full, well-branched plants are drought-tolerant once established.

**New Sunset Shades** This new multicolour segregating mix includes popular colours like yellow, magicians and rose-reds, plus salmon, apricot and orange shades. A gorgeous mix of the colours of the setting sun.

PanAmerican Seed.



Matrix Blue Blotch Improved



Matrix Midnight Glow



Matrix Yellow Purple Wing

#### Make your life easier

Matrix is your best option for longer days and warmer growing. Uniformity of timing and plant habit simply can't be beat by any other varieties in the marketplace. Only Matrix has a tight bloom window in Autumn production that allows every colour to ship the same week.



Promise Blue Blotch Improved

#### EXTRA-LARGE FLOWERED PANSY

#### Matrix<sup>®</sup> Series F<sub>1</sub>

**Height:** 8 in./20 cm **Spread:** 8 to 10 in./20 to 25 cm **Flower size:** 3.5 in./9 cm

Seed supplied as: Raw, Primed

Plug crop time: 5 weeks Transplant to finish: Spring 6 to 8 weeks, Autumn 4 to 6 weeks

Matrix offers less handling, less waste and exceptional holding power for higher profitability.
 7-day bloom window across all

colours in Autumn production makes scheduling and growing easy.

• Extra-large flowers hold up to the heat and PGR stress in Summer/ Autumn production.

• Low-maintenance series gives pro landscapers the best choice for uniform colour striping, plus the most flowers per plant of any largeflowered pansy.

**New Blue Blotch Improved** Flower timing ha