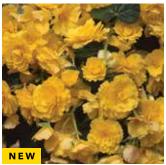

ow with a red edge.



On Top Sun Glow



On Top Sunset Shades

#### Sun Dancer Series F1

Height: 10 to 12 in./25 to 30 cm Spread: 12 to 16 in./30 to 41 cm Flower size: 3 to 6 in./8 to 15 cm

Seed supplied as: Pelleted

Plug crop time: 7 to 8 weeks Transplant to finish: 9 to 13 weeks

• Double-flowered plants produce more blooms that are larger than other varieties, with a bloom size of 3 to 6 in./8 to 15 cm.

 Because of its excellent branching habit, Sun Dancer fills a hanging basket quickly and cascades up to 16 in./41 cm.

**New White Pink Picotee** White with a pink edge.

**New Yellow Red Picotee** Yellow with a red edge.



Sun Dancer Apricot



Sun Dancer Pink



Sun Dancer White



Sun Dancer Red



Sun Dancer Salmon



Sun Dancer Scarlet Orange



Sun Dancer White Pink Picotee



Sun Dancer Yellow



Sun Dancer Yellow Red Picotee

#### **ANNUALS / PINKTOPIA**



Ice Cream Yellow Improved Celosia



Pinktopia Bacopa



Pinktopia Bacopa



Ice Cream Mixture Improved Celosia

BACOPA 💛 🗘 Sutera cordata

New Pinktopia F1 Height: 6 in./15 cm Spread: 18 to 24 in./46 to 61 cm Flower size: 0.2 to 0.4 in./1 cm

Seed supplied as: Multi-Seed Pellets

Plug crop time: 3 to 4 weeks Transplant to finish: 4 to 6 weeks

• The third colour in this seed series of F1 bacopa brings a bright pink colour with the same habit and timing as Blutopia and Snowtopia.

• The leaf size is the same as Snowtopia, but the leaf colour is more bright green than both Blutopia and Snowtopia.

• First-ever bacopas from seed let you fully mechanize production, with easy crop scheduling and quick turns w