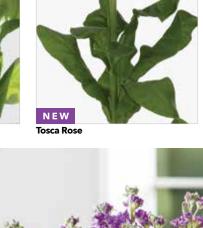

ademark of Celex B.V.

#### NORTHERN GREENHOUSE SELECTABLE MATTHIOLA (STOCK) • Matthiola incana

Х

Х

Wattinola incana

# Mathilda Series

(Spring Flowering, Group 2) Stem length: 32 in./81 cm

Seed supplied as: Raw

Planting density: 6 plants/ft.<sup>2</sup> (65 plants/m<sup>2</sup>) Best for: Greenhouse

Plug crop time: 5 to 6 weeks Transplant to finish: Winter, 11 to 12 weeks; Spring, 8 to 9 weeks; Summer, 6 to 8 weeks; Autumn, 4 to 7 weeks

• Mathilda delivers the most uniform series on the market for habit and timing, with the best seed quality of any selectable matthiola.

• Important upgrade assures more programmable production, higher production per sq. ft./m in the greenhouse and fewer losses.

New Lavender Intense lavender colour.



# CUT FLOWERS / TOSCA







Tosca Blue Sea







NEW

Tosca Yellow

**New Tosca Series** (Spring Flowering, Group 2,3)

**Stem length:** 24 to 32 in./ 61 to 81 cm

Seed supplied as: Raw

Planting density: 6 to 7 plants/ft<sup>2</sup> (65 to 75 plants/m<sup>2</sup>) Best for: Greenhouse

Plug crop time: 5 to 6 weeks Transplant to finish: Autumn: 8 to 10 weeks, Spring: 10 to 11 weeks, Summer: 6 to 8 weeks, Winter: 12 to 14 weeks

A good series to grow in Summer with higher light levels and temperatures.

NEW Tosca Blue Sea

## Focal

These are the largest blooms in the arrangement... the varieties that make customers go "aah!" Be sure to check out our centre-of-attention Jua sunflowers and lisianthus.

## Filler

These transitional varieties have clusters of individual flowers on a single stem or flower head, and are used to fill in