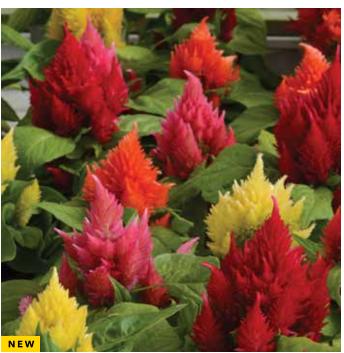

er size: 3 to 6 in./8 to 15 cm

Seed supplied as: Pelleted

Plug crop time: 7 to 8 weeks Transplant to finish: 9 to 13 weeks

• Double-flowered plants produce more blooms that are larger than other varieties, with a bloom size of 3 to 6 in./8 to 15 cm.

 Because of its excellent branching habit, Sun Dancer fills a hanging basket quickly and cascades up to 16 in./41 cm.

**New White Pink Picotee** White with a pink edge.

**New Yellow Red Picotee** Yellow with a red edge.



Sun Dancer Apricot



Sun Dancer Pink



Sun Dancer White



Sun Dancer Red



Sun Dancer Salmon



Sun Dancer Scarlet Orange



Sun Dancer White Pink Picotee



Sun Dancer Yellow



Sun Dancer Yellow Red Picotee

#### **ANNUALS / PINKTOPIA**



Ice Cream Yellow Improved Celosia



Pinktopia Bacopa



Pinktopia Bacopa



Ice Cream Mixture Improved Celosia

BACOPA 💛 🗘 Sutera cordata

New Pinktopia F1 Height: 6 in./15 cm Spread: 18 to 24 in./46 to 61 cm Flower size: 0.2 to 0.4 in./1 cm

Seed supplied as: Multi-Seed Pellets

Plug crop time: 3 to 4 weeks Transplant to finish: 4 to 6 weeks

• The third colour in this seed series of F1 bacopa brings a bright pink colour with the same habit and timing as Blutopia and Snowtopia.

• The leaf size is the same as Snowtopia, but the leaf colour is more bright green than both Blutopia and Snowtopia.

• First-ever bacopas from seed let you fully mechanize production, with easy crop scheduling and quick turns with no pinch.

• For accent plant programs.

• Great colour for mixed containers and large planters.

**CELOSIA** Celosia plumosa

**Ice Cream Series** 

Height: