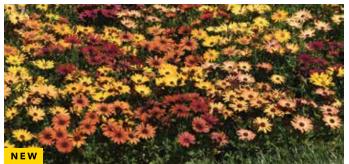

g, Flamenco is in line with the Bonanza series.

• Offers an 80% germination standard.

**Glamour Improved Euphorbia** 

EUPHORBIA <sup>O</sup> Euphorbia graminea

#### **New Glamour Improved**

Height: 15 to 24 in./38 to 61 cm Spread: 15 to 24 in./38 to 61 cm

Seed supplied as: Raw

Plug crop time: 3 to 4 weeks Transplant to finish: 5 to 8 weeks

• The best variety for in-ground performance.

• Early to flower, with the vigour to hold up to a variety of weather challenges.

• An exceptional choice for a 'Baby's Breath Gypsophila' like application in the landscape.

• Use with vigorous plants like Tidal Wave® Red Velour petunia for a stunning combination in-ground, or weave like a cloud-like hedge through more bold-textured annuals for great contrast.





Frizzle Sizzle Lemonberry Pansy



**Akila Sunset Shades Osteospermum** 

RUFFLED PANSY 🤍 🏶 Viola x wittrockiana

#### Frizzle Sizzle Series F1

**Height:** 6 to 8 in./15 to 20 cm **Spread:** 8 to 10 in./20 to 25 cm **Flower size:** 2.5 in./6 cm

Seed supplied as: Raw, Primed

#### Plug crop time: 5 weeks

Transplant to finish: Spring 6 to 8 weeks, Autumn 4 to 6 weeks

• PanAmerican Seed is the only professional supplier of this unique frilly flower form - count on reliable seed supply.

- Great for cool-season Winter and early Spring end cap displays.
- Looks great in containers and "close-up" landscapes.
- Stronger ruffling occurs in cool conditions; Spring production is recommended.

**New Lemonberry** Earlier with less stretch, and it replaces Fizzy Lemonberry.

Akila Sunset Shades Osteospermum

**OSTEOSPERMUM** *Oste