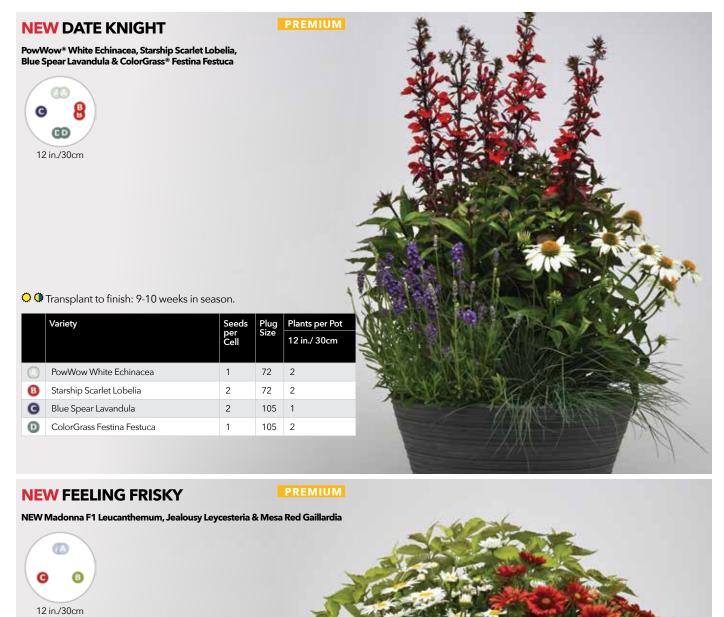

8 | Jolt Cherry Interspecific Dianthus | 1                    | 105          | 2                              | ANG IN MORA AV | AN   |
| C | Starship Deep Rose Lobelia         | 2                    | 72           | 2                              |                | ASSA |
|   |                                    |                      |              |                                |                |      |

Timing assumes correct daylength in plug and finish, and active growing conditions. Please check individual component variety information in our Product Information Guide. All varieties in each Plug & Play combo must be transplanted at the same time to finish at the same time. Sow times will vary. NOTE: Individual varieties sold separately

#### PLUG & PLAY / XXL PLUG & PLAY COMBOS



• Transplant to finish: 8 weeks in season.

| NEW Madonna F1 Leucanthemum     2     72     2       Jealousy Leycesteria     1     105     1       Mesa Red Gaillardia     1     105     1 |   | Variety                     | Seeds<br>per<br>Cell | Plug<br>Size | Plants per Pot<br>12 in./ 30cm |
|---------------------------------------------------------------------------------------------------------------------------------------------|---|-----------------------------|----------------------|--------------|--------------------------------|
|                                                                                                                                             |   | NEW Madonna F1 Leucanthemum | 2                    | 72           | 2                              |
| Image