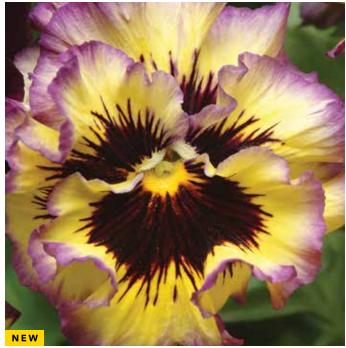

Blonde.
For habit and flower timing, Flamenco is in line with the Bonanza series.

• Offers an 80% germination standard.

**Glamour Improved Euphorbia** 

EUPHORBIA <sup>O</sup> Euphorbia graminea

#### **New Glamour Improved**

Height: 15 to 24 in./38 to 61 cm Spread: 15 to 24 in./38 to 61 cm

Seed supplied as: Raw

Plug crop time: 3 to 4 weeks Transplant to finish: 5 to 8 weeks

• The best variety for in-ground performance.

• Early to flower, with the vigour to hold up to a variety of weather challenges.

• An exceptional choice for a 'Baby's Breath Gypsophila' like application in the landscape.

• Use with vigorous plants like Tidal Wave® Red Velour petunia for a stunning combination in-ground, or weave like a cloud-like hedge through more bold-textured annuals for great contrast.





Frizzle Sizzle Lemonberry Pansy



**Akila Sunset Shades Osteospermum** 

RUFFLED PANSY 🤍 🏶 Viola x wittrockiana

#### Frizzle Sizzle Series F1

**Height:** 6 to 8 in./15 to 20 cm **Spread:** 8 to 10 in./20 to 25 cm **Flower size:** 2.5 in./6 cm

Seed supplied as: Raw, Primed

#### Plug crop time: 5 weeks

Transplant to finish: Spring 6 to 8 weeks, Autumn 4 to 6 weeks

• PanAmerican Seed is the only professional supplier of this unique frilly flower form - count on reliable seed supply.

- Great for cool-season Winter and early Spring end cap displays.
- Looks great in containers and "close-up" landscapes.
- Stronger ruffling occurs in cool conditions; Spring production is recommended.

**New Lemonberry** Earlier with less stretch, and it replaces Fizzy Lemonberry.

Akila Sunset Shades O