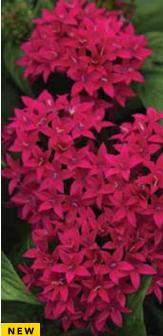

Shows more rose cap in Winter/Spring (cool season) production.

New Strawberry Swirl Shows more pink cap in Winter/Spring (cool season production), and more yellow in the flower face in Summer/Autumn (warm season) production.

## Twice the spread...double the colour!

Wow 'em with Cool Wave - hands down, it's the fastestgrowing, longestlasting, truly trailing bansy for Spring and Autumn. One trip to the garden centre for lush baskets or pots for in-ground planting is enough to convince anyone that Cool Wave is a cool-season gardener's dream.

COOL



**Cool Wave Strawberry Swirl** 



Cool Wave Raspberry Swirl (cool season)



Cool Wave Raspberry Swirl (warm season)



Cool Wave Strawberry Swirl (cool season)



Cool Wave Strawberry Swirl (warm season)



#### **ANNUALS / LUCKY STAR**





Lucky Star White Improved Pentas



#### Stays in colour... **Really!**

Lucky Star is bred for the fastest follow-up blooming of any pentas on the market.

Nonstop colour means plants look better getting off the truck and they just keep getting better in the store! Plus, this colour-rich series has a tight, compact habit that keeps them looking tidy with virtually no effort.



Double Cascade Valentine Double Petunia



L: Competing Violet variety R: Lucky Star Violet

PENTAS <sup>O</sup> Pentas lanceolata

#### Lucky Star<sup>®</sup> Series F1

Height: 12 to 16 in./30 to 41 cm Spread: 12 to 14 in./30 to 36 cm

Seed supplied as: Pelleted

Plug crop time: 6 to 7 weeks Transplant to finish: 7 to 8 weeks

• With the fastest follow-up blooming of any pentas on the market and a 1-week bloom