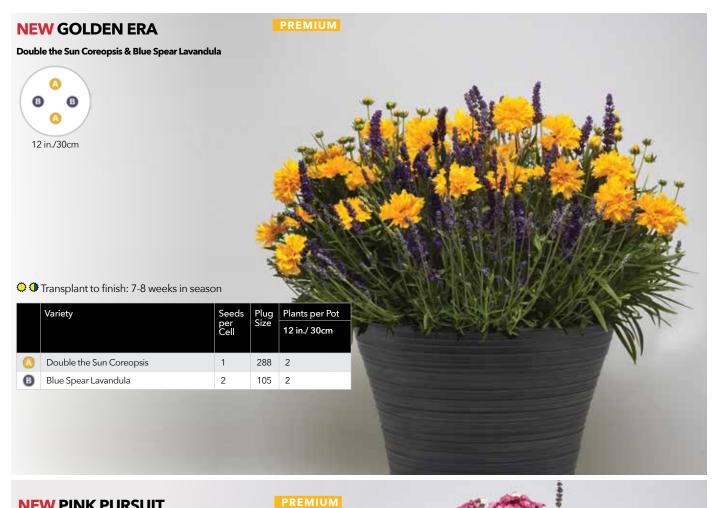

rdia   1   105   1                                                                                  | 8 | Jealousy Leycesteria        | 1                    | 105          | 1                              |
|                                                                                                                                             | G | Mesa Red Gaillardia         | 1                    | 105          | 1                              |

Timing assumes correct daylength in plug and finish, and active growing conditions. Please check individual component variety information in our Product Information Guide. All varieties in each Plug & Play combo must be transplanted at the same time to finish at the same time. Sow times will vary. NOTE: Individual varieties sold separately



#### **NEW PINK PURSUIT**





• Transplant to finish: 9-10 weeks in season

|   | Variety                                | Seeds<br>per<br>Cell | Plug<br>Size | Plants per Pot<br>12 in./ 30cm |
|---|----------------------------------------|----------------------|--------------|--------------------------------|
|   | PowWow White Echinacea                 | 1                    | 72           | 2                              |
| 0 | Jolt Pink Magic Interspecific Dianthus | 1                    | 105          | 2                              |
| G | Blue Spear Lavandula                   | 2                    | 105          | 1                              |
| Ð | ColorGrass Festina Festuca             | 1                    | 105          | 2                              |



#### **PLU