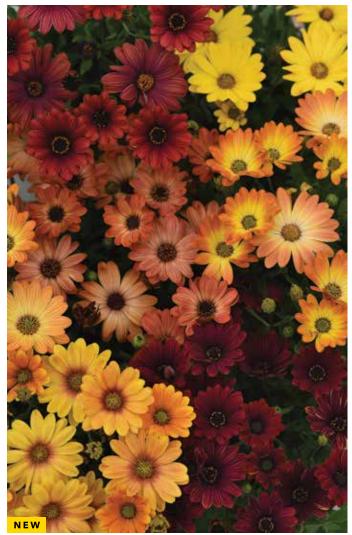

ry Blonde.
For habit and flower timing, Flamenco is in line with the Bonanza series.

• Offers an 80% germination standard.

**Glamour Improved Euphorbia** 

EUPHORBIA <sup>O</sup> Euphorbia graminea

#### **New Glamour Improved**

Height: 15 to 24 in./38 to 61 cm Spread: 15 to 24 in./38 to 61 cm

Seed supplied as: Raw

Plug crop time: 3 to 4 weeks Transplant to finish: 5 to 8 weeks

• The best variety for in-ground performance.

• Early to flower, with the vigour to hold up to a variety of weather challenges.

• An exceptional choice for a 'Baby's Breath Gypsophila' like application in the landscape.

• Use with vigorous plants like Tidal Wave® Red Velour petunia for a stunning combination in-ground, or weave like a cloud-like hedge through more bold-textured annuals for great contrast.





Frizzle Sizzle Lemonberry Pansy



**Akila Sunset Shades Osteospermum** 

RUFFLED PANSY 🤍 🏶 Viola x wittrockiana

#### Frizzle Sizzle Series F1

**Height:** 6 to 8 in./15 to 20 cm **Spread:** 8 to 10 in./20 to 25 cm **Flower size:** 2.5 in./6 cm

Seed supplied as: Raw, Primed

#### Plug crop time: 5 weeks

Transplant to finish: Spring 6 to 8 weeks, Autumn 4 to 6 weeks

• PanAmerican Seed is the only professional supplier of this unique frilly flower form - count on reliable seed supply.

- Great for cool-season Winter and early Spring end cap displays.
- Looks great in containers and "close-up" landscapes.
- Stronger ruffling occurs in cool conditions; Spring production is recommended.

**New Lemonberry** Earlier with less stretch, and it replaces Fizzy Lemonberry.

Akila Sunset Shades