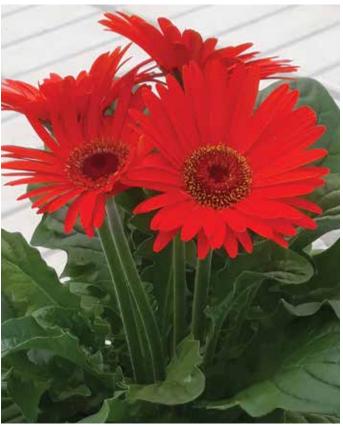

#### GERBERA

#### ColorBloom™ Series F1

Specially designed for the quart/11-cm retail market. The most uniform series on the market, with the best performance for consumers.

- Bicolor Red White
- Deep Orange with Dark Eye