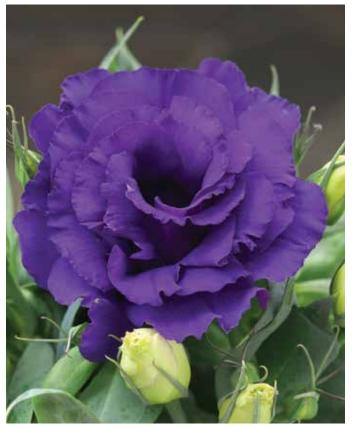

#### Julietta Series F1

Multiple single flowers distinguish this new series. Suitable for indoor and outdoor use.

- Blue
- Pink
- White

Available exclusively through Ball Seed.