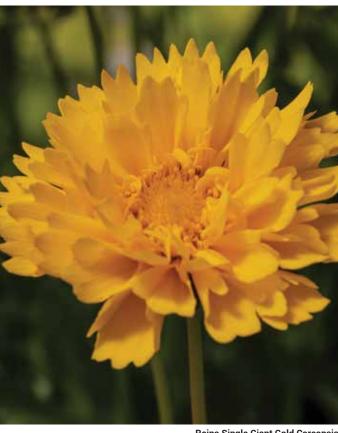

#### COREOPSIS

Coreopsis

#### **Reina Single Giant Gold**

Extremely large, semi-double blooms.

Greenfuse

Coreopsis hybrida