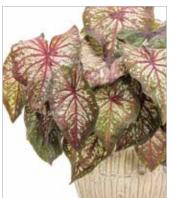

Rivulet Orange Begonia

Rivulet Pink Begonia

Jurassic Cherry Spike Rex Begonia

Jurassic Heartbeat Rex Begonia

**Curly Valentine Rex Begonia** 

**Bewitched Night Owl Rex Begonia** 

Series features high vigor, extremely strong basal branching and quick finishing.

Greenfuse

REX BEGONIA

### Jurassic™ Series

Bold patterns make Jurassic a perfect addition to any indoor or shade container program

- Cherry Spike
- Heartbeat

Ball Ingenuity™

Available exclusively through Ball Seed.

**Shine Bright Orange Begonia** 