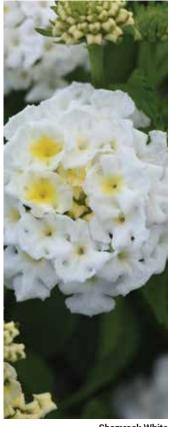

### Shamrock™ Series

Medium-vigor series of lantana has a well-branched, mounded habit and is uniform across all colors. Works great in a wide-range of pot sizes from quarts to hanging baskets.

- Orange Flame
- Peach
- Rose
- White

Ball FloraPlant®

Available exclusively through Ball Seed.