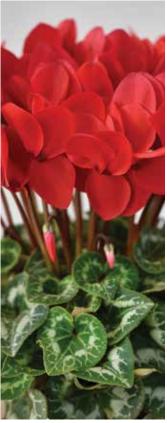

### Cabaret® Series

The best-performing lineup of solid colors and exciting bicolors with early flowering. NEW Lavender Improved has an improved habit and branching, with better color and disease resistance. NEW Lemon Yellow Improved features improved disease resistance, plus better branching for more flowers, faster pot fill and a fuller plant.

- · Lavender Improved
- · Lemon Yellow Improved

Ball FloraPlant®

Available exclusively through Ball Seed.