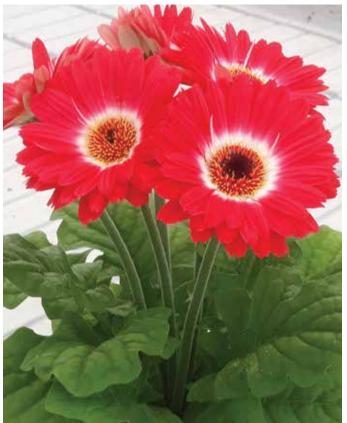

#### GERBERA

#### ColorBloom™ Series F1

Specially designed for the quart/11-cm retail market. The most uniform series on the market, with the best performance for consumers.

- Bicolor Red White
- Deep Orange with Dark Eye