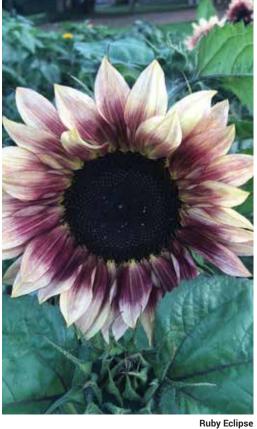

form plant height and upward-facing flowers for better transportation.

#### DIANTHUS

#### Sweet™ Series F1

Features large, long-lasting blooms on strong stems.

- · Neon Purple
- · Rose Magic

#### LISIANTHUS

#### Rosanne 3 Brown

Excellent vase life with thick flower petals that reduce botrytis risk during transportation; flower stigmas do not

#### Voyage 2 Lavender

Large, double flowers abundantly filled with lightly fringed petals in delicate colors with sturdy stems.

#### MARIGOLD

#### Xochi™ Orange F<sub>1</sub>

Cut flower marigold offers the uniformity, good shipability and durability to meet the increasing consumer demand for Dia de los Muertos and Halloween celebrations.



Mona Lisa Mixture Improved Anemone



**Xochi Orange Marigold** 



Potomac Dark Pink Snapdragon







**Sunshine Max** 



Pro Cut Orange DMR



Soleado Max

#### SNAPDRAGON

#### Potomac™ Dark Pink F1

Excellent for high light, long days and warm temperatures. Replaces Rose.

### SUNFLOWER

#### **Bradley F**1

Big head, strong stems, opens upwards with double petals. Orange with green center.

Available exclusively through Ball Seed.

#### Cooper F1

Big head, strong stems, opens upwards with double petals. Orange with black center.

Available exclusively through Ball Seed.

#### **Ruby Eclipse**

One of the fastest-flowering varieties. Blooms are a mix of bicolor flowers in shades of cream, dusty-rose and ruby-red.

#### Soleado Max F1

Daylength neutral. Deep orange upfacing flowers and a good vase life.

#### Sunshine Max F1

Performs well under short days. Deep orange upfacing fl