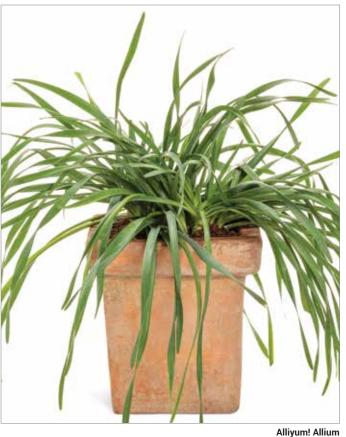

#### ALLIUM

#### Alliyum!

Delicious, tender, flat-leafed garlic chive with a soft onion and garlic flavor. Improved taste over other market varieties and more ornamental. Blooms for 3 to 4 weeks.

**Proven Winners** 