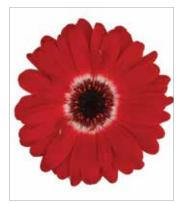

#### GERBERA

#### ColorBloom™ Series F1

Specially designed for the quart/11-cm retail market. The most uniform series on the market, with the best performance for consumers.

- Bicolor Red White
- Deep Orange with Dark Eye