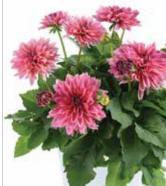

### **Serafina Series**

Heat and drought-tolerant plants with exceptional branching and large flowers. Plants start with a distinct, upright habit and mature into a full, lush upright-mounding plant.

- Bicolor
- Blue
- Pink
- Raspberry
- Rose
- Violet • White
- Westhoff

AngelMist Spreading Dark Purple Improved Angelonia

**AngelMist Spreading Pink Improved Angelonia** 

Serafina Violet

Angelonia

Serafina White Angelonia

Serafina Pink Angelonia

Serafina Raspberry Angelonia

Serafina Bicolor