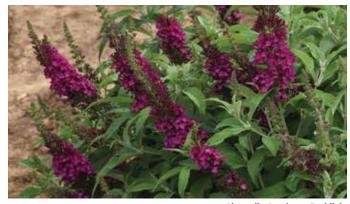

#### BUDDLEIA

Buddleia davidii

#### **Chrysalis™ Series**

Bred and selected for its profusion of flowers that attract butterflies. Compact series provides continuous blooming from Spring through late Summer.

Zones: 5-9a

- Blue
- Cranberry
- •Pink
  •Purple
- Purple

#### Gold Drop

Prized for its compact habit and shorter stature. Purple flower panicles are produced all over the dense habit of golden foliage.

Zones: 5-10

Darwin Perennials®

#### **Violet Cascade**

Deep purple flowers are on a cascading habit similar to other Buddleia Cascade varieties. Plus, it has passed four years of sterility testing with no seed set.

Zones: 5-10

Darwin Perennials®