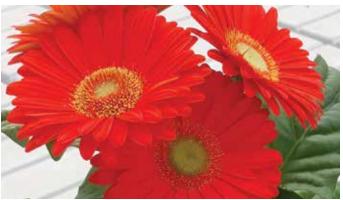

#### GERBERA

#### ColorBloom™ Series F1

Specially designed for the quart/11-cm retail market. The most uniform series on the market, with the best performance for consumers.

- Bicolor Red White
- Deep Orange with Dark Eye