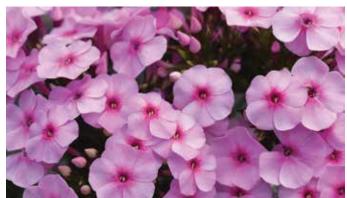

#### PHLOX

Phlox paniculata

#### Ka-Pow® Soft Pink

Compact Phlox paniculata series is well branched and uniform. NEW Soft Pink offers a clear soft pink color.

Zones: 4b-9a

Darwin Perennials®

#### Super Ka-Pow™ Series

Robust Phlox paniculata series features super-sized blooms, a super-sized habit and better branching than other leading paniculata series.

Zones: 4b-9a

- Blue
- Coral

Darwin Perennials®