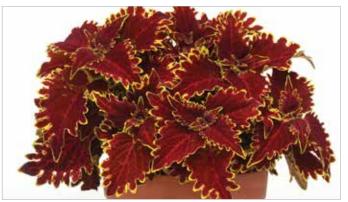

### COLEUS

### ColorBlaze Newly Noir

Compact, tightly branched coleus offers a tidier look in combinations and smaller containers without pinching or PGRs. Features solid black-to-dark maroon-purple foliage.

Proven Winners

### Copperhead

This compact coleus features striking red/orange foliage with ruffled leaves edged in lime.

Ball FloraPlant®

Available exclusively through Ball Seed.

### Limewire

Deep burgundy coleus has ruffled leaves that are edged in bright lime and won't fade in full sun.

Ball FloraPlant®

Available exclusively through Ball Seed.