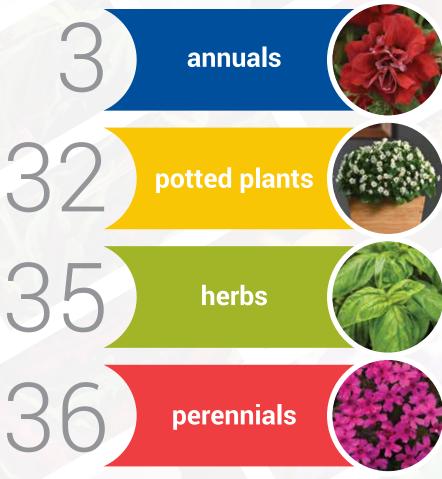

# Seed

## annuals

# potted plants

Jupiter Blue and White Exacum

# herbs

Pesto Besto Basil

# perennials

Gold Drop Buddleia

Violet Cascade Buddleia