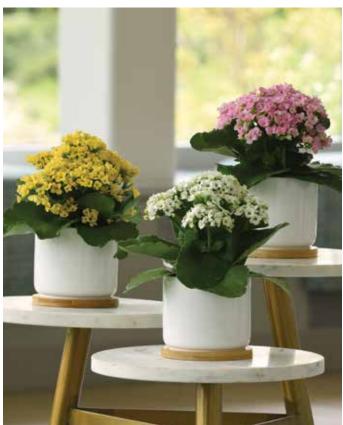

### KALANCHOE

### Mandala™ Series

The most uniform kalanchoe series on the market, bred for consistent vigor, foliage shape and response time. Vivid colors stand out in 4 to 6-in. pots, bowls and combinations.

- Bright Orange Croco Double Orange Double White Hot Pink
- Light Pink
- Orange
- Pink
- •Pink+White
- Purple Red
- Rose
- White
- Yellow

Selecta One®

Mandala Hot Pink

Mandala Pink+White

Mandala Red

Mandala Rose

Mandala White

Mandala Yellow