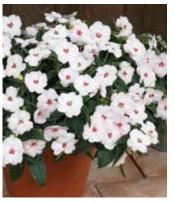

### Angelissa™ Series

An ideal component plant for SunPatiens® and SuperCal® combinations. Beautiful blooms offer worry-free performance in any application.

- Purple
- Rose
- White

Ball FloraPlant®