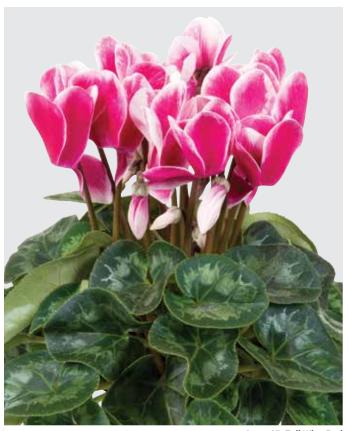

### Cabaret® Series

The best-performing lineup of solid colors and exciting bicolors with early flowering. NEW Lavender Improved has an improved habit and branching, with better color and disease resistance. NEW Lemon Yellow Improved features improved disease resistance, plus better branching for more flowers, faster pot fill and a fuller plant.

- · Lavender Improved
- · Lemon Yellow Improved

Ball FloraPlant®

Available exclusively through Ball Seed.