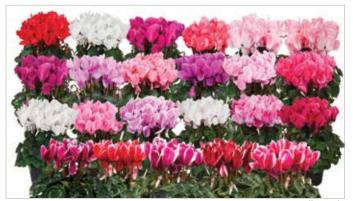

#### CYCLAMEN

#### Dreamscape™ Mix F<sub>1</sub>

Specially bred and selected to deliver the best outdoor performance of any cyclamen on the market. That means pro landscapers and home gardeners alike can now confidently plant cyclamen in-ground and count on better, longer performance.

Available exclusively through Ball Seed.