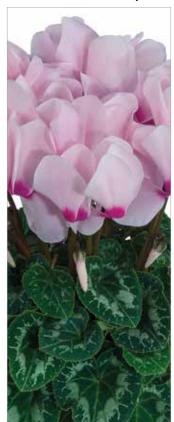

### Cabaret® Series

The best-performing lineup of solid colors and exciting bicolors with early flowering. NEW Lavender Improved has an improved habit and branching, with better color and disease resistance. NEW Lemon Yellow Improved features improved disease resistance, plus better branching for more flowers, faster pot fill and a fuller plant.

- · Lavender Improved
- · Lemon Yellow Improved

Ball FloraPlant®

Available exclusively through Ball Seed.