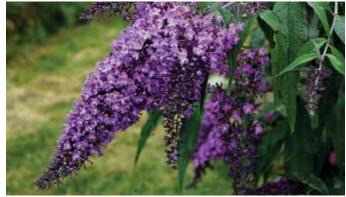

#### BUDDLEIA

Buddleia davidii

#### **Chrysalis™ Series**

Bred and selected for its profusion of flowers that attract butterflies. Compact series provides continuous blooming from Spring through late Summer.

Zones: 5-9a

- Blue
- Cranberry
- •Pink
  •Purple
- Purple

#### Gold Drop

Prized for its compact habit and shorter stature. Purple flower panicles are produced all over the dense habit of golden foliage.

Zones: 5-10

Darwin Perennials®

#### **Violet Cascade**

Deep purple flowers are on a cascading habit similar to other Buddleia Cascade varieties. Plus, it has passed four years of sterility testing with no seed set.

Zones: 5-10

Darwin Perennials®