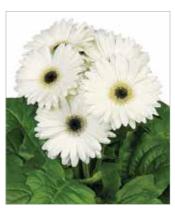

#### GERBERA

#### ColorBloom™ Series F1

Specially designed for the quart/11-cm retail market. The most uniform series on the market, with the best performance for consumers.

- Bicolor Red White
- Deep Orange with Dark Eye