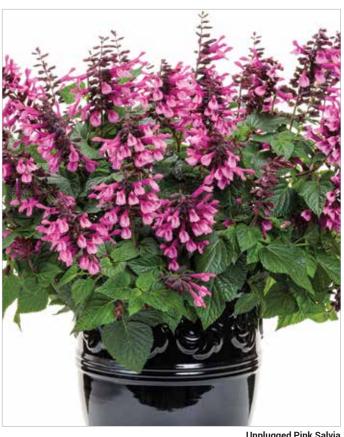

### **Unplugged Pink**

Easy to include in upright container recipes. Fuchsia flower spikes appear prolifically all season on well-proportioned plants.

**Proven Winners** 