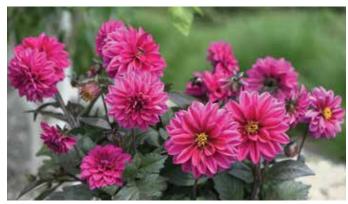

### DAHLIA

### **City Lights™ Series**

Dark-leafed garden dahlia features bold, bicolor blooms that last all season long. NEW Neon has bright pink blooms that pop against dark green foliage. NEW Orange fills gallons easily, as the highest-vigor variety in the series; features solid orange, double blooms.

- Neon
- Orange

Selecta One®