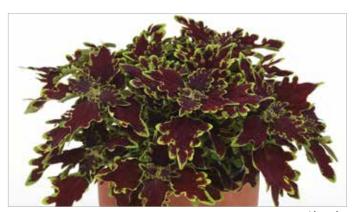

### COLEUS

### ColorBlaze Newly Noir

Compact, tightly branched coleus offers a tidier look in combinations and smaller containers without pinching or PGRs. Features solid black-to-dark maroon-purple foliage.

Proven Winners

### Copperhead

This compact coleus features striking red/orange foliage with ruffled leaves edged in lime.

Ball FloraPlant®

Available exclusively through Ball Seed.

### Limewire

Deep burgundy coleus has ruffled leaves that are edged in bright lime and won't fade in full sun.

Ball FloraPlant®

Available exclusively through Ball Seed.