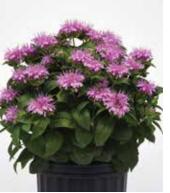

#### MONARDA

Monarda didyma

#### Bee-Mine™ Series

Early-flowering, medium-height Monarda with high disease resistance to mildew.

Zones: 4-9a

- Lavender
- Pink
- Red

Darwin Perennials®

Picture Purrfect Nepeta

Super Ka-Pow Coral Phlox

Super Ka-Pow Blue Phlox