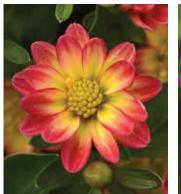

### **City Lights™ Series**

Dark-leafed garden dahlia features bold, bicolor blooms that last all season long. NEW Neon has bright pink blooms that pop against dark green foliage. NEW Orange fills gallons easily, as the highest-vigor variety in the series; features solid orange, double blooms.

- Neon
- Orange

Selecta One®