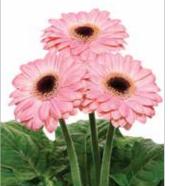

#### GERBERA

#### ColorBloom™ Series F1

Specially designed for the quart/11-cm retail market. The most uniform series on the market, with the best performance for consumers.

- Bicolor Red White
- Deep Orange with Dark Eye