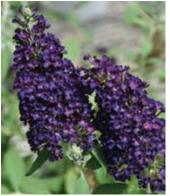

#### BUDDLEIA

Buddleia davidii

#### **Chrysalis™ Series**

Bred and selected for its profusion of flowers that attract butterflies. Compact series provides continuous blooming from Spring through late Summer.

Zones: 5-9a

- Blue
- Cranberry
- •Pink
  •Purple
- Purple

#### Gold Drop

Prized for its compact habit and shorter stature. Purple flower panicles are produced all over the dense habit of golden foliage.

Zones: 5-10

Darwin Perennials®

#### **Violet Cascade**

Deep purple flowers are on a cascading habit similar to other Buddleia Cascade varieties. Plus, it has passed four years of sterility testing with no seed set.

Zones: 5-10

Darwin Perennials®