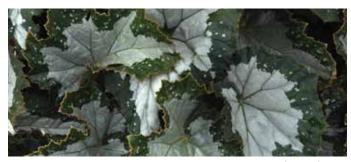

Shine Bright Yellow Begonia

Dibs Sangria Rex Begonia

Jurassic Dino Dragon Fruit

Jurassic Dino Polka Dot

**REX BEGONIA continued** 

### Jurassic Dino™ Series

Compact habit and small leaf size are perfect for small containers and 4 to 6-in. pots, for both indoor and outdoor use. Same great Jurassic vigor for a faster finish than other rex begonias on the market.