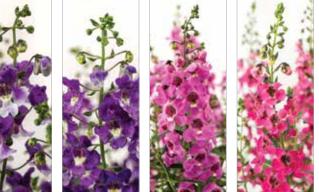

### **Aria Alta Series**

Taller, more robust varieties are targeted for premium Summer landscape applications. These varieties have exceptional heat tolerance in both humid and drought conditions.

- Pink
- Purple
  - Red Raspberry

Angelonia

Aria Alta Pink Angelonia

Aria Alta Purple Angelonia

Aria Alta Red Raspberry Angelonia