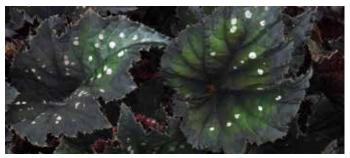

### Jurassic Dino™ Series

Compact habit and small leaf size are perfect for small containers and 4 to 6-in. pots, for both indoor and outdoor use. Same great Jurassic vigor for a faster finish than other rex begonias on the market.