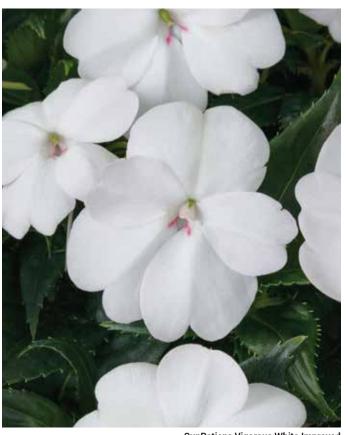

### Angelissa™ Series

An ideal component plant for SunPatiens® and SuperCal® combinations. Beautiful blooms offer worry-free performance in any application.

- Purple
- Rose
- White

Ball FloraPlant®