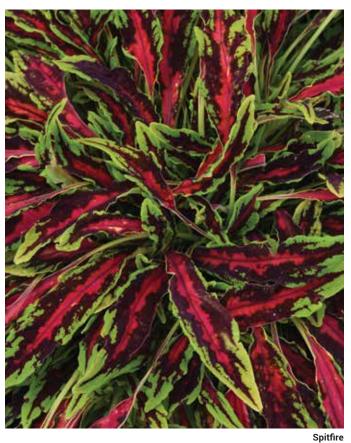

### **Spitfire**

Compact, micro coleus is selfbranching, so no pinch or PGRs are needed. Great for urban gardeners' balconies or small patios.

Ball FloraPlant®

Available exclusively through Ball Seed.