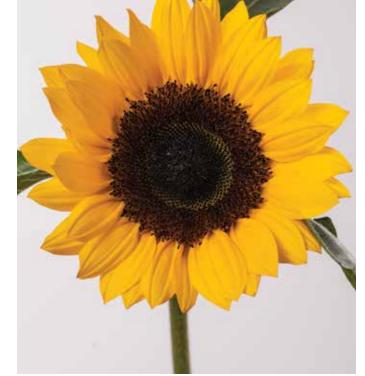

ange with green center.

Available exclusively through Ball Seed.

#### Cooper F1

Big head, strong stems, opens upwards with double petals. Orange with black center.

Available exclusively through Ball Seed.

#### **Ruby Eclipse**

One of the fastest-flowering varieties. Blooms are a mix of bicolor flowers in shades of cream, dusty-rose and ruby-red.

#### Soleado Max F1

Daylength neutral. Deep orange upfacing flowers and a good vase life.

#### Sunshine Max F1

Performs well under short days. Deep orange upfacing flowers and a good vase life.

#### Pro Cut Orange DMR F1

Each bright, 4 to 5-in. (10 to 13-cm) flower features a dark, pollenless disk on single-stemmed plants. Daylength neutral varieties are excellent for mass market production. New variety offers downy mildew resistance.







Ball Seed.

# vegetables







**Depurple Cauliflower** 



**Mexican Sour Gherkin Cucumber** 



**Gherking Cucumber** 

#### BEAN Caprice

Plant produces straight, smooth pods that have slow seed development, a fine eating quality and an attractive medium-dark green color.

#### **Velero**

Romano-type bean sets pods high on upright plants. Plants yield 6-in. (15-cm), medium-dark green pods, with high-quality interiors and excellent flavor. High resistance to Bean Common Mosaic Virus and Curly Top Virus.

#### BROCCOLI

#### Monflor

Florets separate with just one cut for quick kitchen prep. Bred for a flat, loose head with separated small florets on long stems.

#### CABBAGE

#### Zenon

Beautiful heads hold their color well during a long storage period. High-yielding variety has