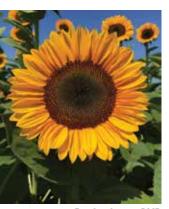

pward-facing flowers for better transportation.

#### DIANTHUS

#### Sweet™ Series F1

Features large, long-lasting blooms on strong stems.

- · Neon Purple
- · Rose Magic

#### LISIANTHUS

#### Rosanne 3 Brown

Excellent vase life with thick flower petals that reduce botrytis risk during transportation; flower stigmas do not

#### Voyage 2 Lavender

Large, double flowers abundantly filled with lightly fringed petals in delicate colors with sturdy stems.

#### MARIGOLD

#### Xochi™ Orange F<sub>1</sub>

Cut flower marigold offers the uniformity, good shipability and durability to meet the increasing consumer demand for Dia de los Muertos and Halloween celebrations.



Mona Lisa Mixture Improved Anemone



**Xochi Orange Marigold** 



Potomac Dark Pink Snapdragon







**Sunshine Max** 



Pro Cut Orange DMR



Soleado Max

#### SNAPDRAGON

#### Potomac™ Dark Pink F1

Excellent for high light, long days and warm temperatures. Replaces Rose.

### SUNFLOWER

#### **Bradley F**1

Big head, strong stems, opens upwards with double petals. Orange with green center.

Available exclusively through Ball Seed.

#### Cooper F1

Big head, strong stems, opens upwards with double petals. Orange with black center.

Available exclusively through Ball Seed.

#### **Ruby Eclipse**

One of the fastest-flowering varieties. Blooms are a mix of bicolor flowers in shades of cream, dusty-rose and ruby-red.

#### Soleado Max F1

Daylength neutral. Deep orange upfacing flowers and a good vase life.

#### Sunshine Max F1

Performs well under short days. Deep orange upfacing flowers and a good vase l