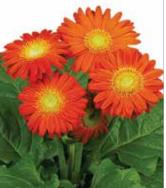

#### FloriLine Midi Series

Selection of flowers and crops with a wide range of colors in a variety of flower sizes for various pot sizes.

- Orange Light EyePink Dark EyeWhite Dark Eye

## Revolution™ Orange with Light Eye Improved F1

Industry leader for uniformity of flowering window across a complete color range.

FloriLine Midi Orange Light Eye

FloriLine Midi Pink Dark Eye

FloriLine Midi White Dark Eye