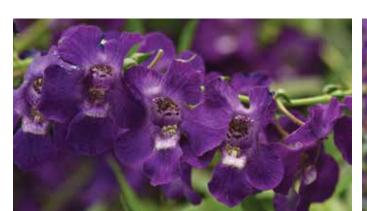

### Angelissa™ Series

An ideal component plant for SunPatiens® and SuperCal® combinations. Beautiful blooms offer worry-free performance in any application.

- Purple
- Rose
- White

Ball FloraPlant®

### AngelMist® Series

Extreme heat, humidity and drought are no match for these super-spreading varieties. NEW Dark Purple Improved features bigger flower size and better, more intense purple color. NEW Pink Improved features a more saturated pink color with larger flowers.

- Spreading Dark Purple Improved
- · Spreading Pink Improved

Ball FloraPlant®

Available exclusively through Ball Seed.