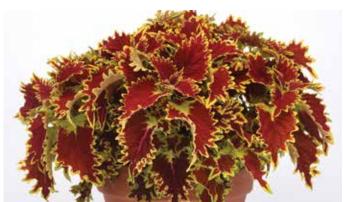

### COLEUS

### ColorBlaze Newly Noir

Compact, tightly branched coleus offers a tidier look in combinations and smaller containers without pinching or PGRs. Features solid black-to-dark maroon-purple foliage.

Proven Winners

### Copperhead

This compact coleus features striking red/orange foliage with ruffled leaves edged in lime.

Ball FloraPlant®

Available exclusively through Ball Seed.

### Limewire

Deep burgundy coleus has ruffled leaves that are edged in bright lime and won't fade in full sun.

Ball FloraPlant®

Available exclusively through Ball Seed.