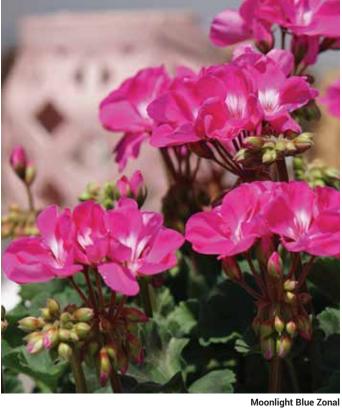

### Moonlight<sup>™</sup> Blue

Dark-foliage, compact, upright series adds a new blue variety.

Selecta One®