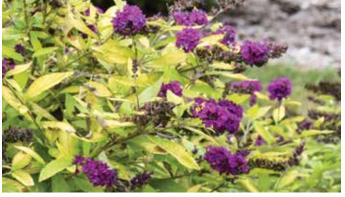

#### BUDDLEIA

Buddleia davidii

#### **Chrysalis™ Series**

Bred and selected for its profusion of flowers that attract butterflies. Compact series provides continuous blooming from Spring through late Summer.

Zones: 5-9a

- Blue
- Cranberry
- •Pink
  •Purple
- Purple

#### Gold Drop

Prized for its compact habit and shorter stature. Purple flower panicles are produced all over the dense habit of golden foliage.

Zones: 5-10

Darwin Perennials®

#### **Violet Cascade**

Deep purple flowers are on a cascading habit similar to other Buddleia Cascade varieties. Plus, it has passed four years of sterility testing with no seed set.

Zones: 5-10

Darwin Perennials®