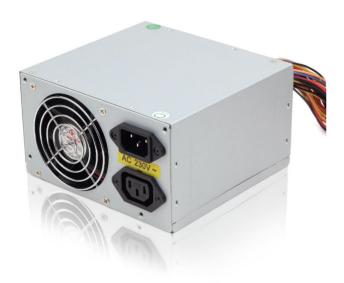

# Power supply 330W ATX/BTX, CE

CCC-PSU9B

### **Features**

- 330 W ATX/BTX power supply unit
- 8 cm cooling fan
- Noise level no more than 36 dB
- On/off switch
- Conforms to Intel 1.3 ATX\BTX specification
- Includes VDE approved power cord

### **Specifications**

Temperature control card for low-noise performance Connectors:

3 x SATA, 20 + 4 pin, 2 x Molex, 1 x Floppy, 400 mm length wires