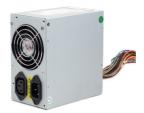

# Power supply 330W ATX/BTX, CE

CCC-PSU9B

### **Features**

- 330 W ATX/BTX power supply unit
- 8 cm cooling fan
- Noise level no more than 36 dB
- On/off switch
- Conforms to Intel 1.3 ATX\BTX specification
- Includes VDE approved power cord

### **Specifications**

Temperature control card for low-noise performance Connectors:

3 x SATA, 20 + 4 pin, 2 x Molex, 1 x Floppy, 400 mm length wires