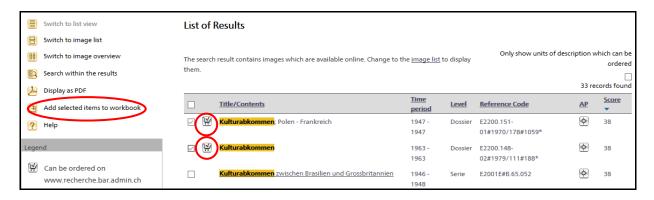

#### 3 Save

Workbooks allow you to save search results for later use. You can give each workbook a title and a description. You can create as many workbooks as you want. They will be stored until you delete them manually.

#### Please note:

You need to log in to your personal user account to use workbooks.

The contents of the Portfolio are not synchronised with Online access to the Federal Archives.

Click on "Add selected items to workbook" to create a new workbook (Portfolio) from these items or add them to an existing workbook.