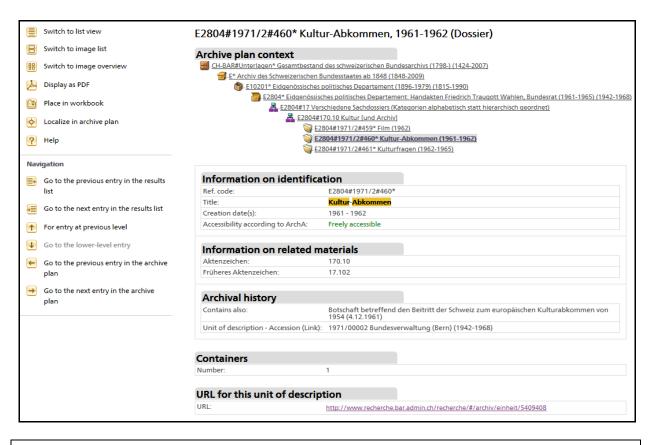

#### 2.4 Detail view

Click on a title in the list of results to open the detail view. This shows all available metadata for the selected item.

#### Please note:

Not all items of the same level as the selected dossier are shown under "Archive plan context". Only the preceding and following items are shown.

The entire archive plan can be viewed by clicking on "Localize in archive plan" in the left-hand menu.