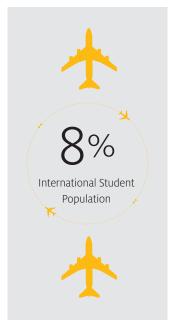

DIFFERENT COUNTRIES REPRESENTED IN STUDENT

**POPULATIONS** 

TOTAL NUMBER OF INTERNATIONAL STUDENTS

STUDY ABROAD PROGRAMS