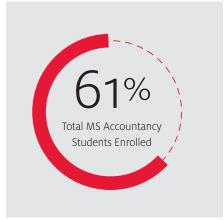

### **Placements**

Parallon Business Solutions Sampson Controls BG Group

277
Total Applications

9

Total Doctoral
Students Enrolled