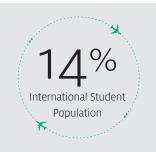

DIFFERENT COUNTRIES REPRESENTED IN STUDENT

**POPULATIONS** 

TOTAL NUMBER OF INTERNATIONAL STUDENTS

STUDY ABROAD PROGRAMS