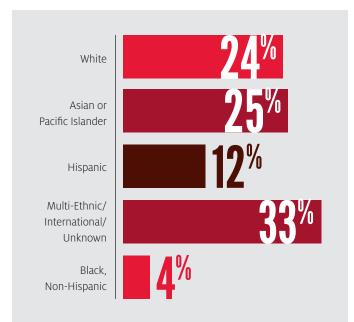

| SCHOLARSHIPS AND GIVING        | FY 2013   | FY 2014   | FY 2015     |
|--------------------------------|-----------|-----------|-------------|
| Awarded                        | \$894,043 | \$786,782 | \$1,042,100 |
| Number of Scholarships Awarded | 374       | 266       | 413         |
| Percentage Awarded Male        | 48%       | 52%       | 44%         |
| Percentage Awarded Female      | 52%       | 48%       | 56%         |
| Percentage Awarded Minority    | 70%       | 63%       | 63%         |
| Average Amount per Scholarship | \$2,390   | \$2,958   | \$2,523     |
| Average GPA of Recipient       | 3.59      | 3.72      | 3.64        |