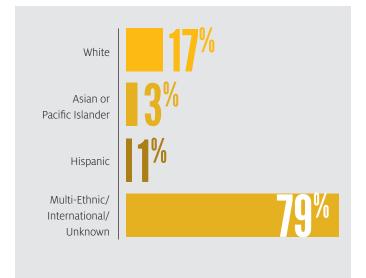

DIFFERENT COUNTRIES REPRESENTED IN STUDENT

**POPULATIONS** 

TOTAL NUMBER OF INTERNATIONAL STUDENTS

STUDY ABROAD PROGRAMS