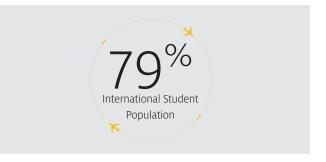

DIFFERENT COUNTRIES REPRESENTED IN STUDENT

**POPULATIONS** 

TOTAL NUMBER OF INTERNATIONAL STUDENTS

STUDY ABROAD PROGRAMS