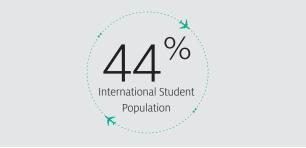

DIFFERENT COUNTRIES REPRESENTED IN STUDENT

**POPULATIONS** 

TOTAL NUMBER OF INTERNATIONAL STUDENTS

STUDY ABROAD PROGRAMS