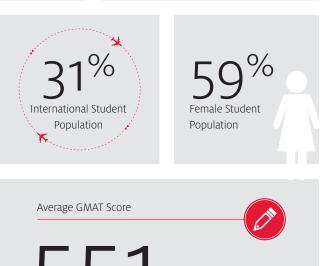

DIFFERENT COUNTRIES REPRESENTED IN STUDENT

**POPULATIONS** 

TOTAL NUMBER OF INTERNATIONAL STUDENTS

STUDY ABROAD PROGRAMS