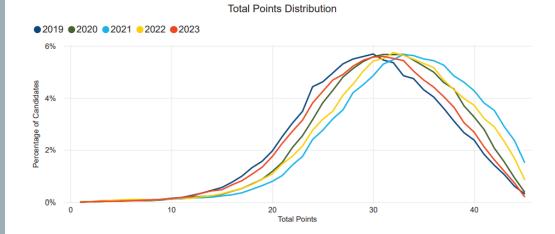

|  |              | Total Points Distribution |        |        |        |        |
|--|--------------|---------------------------|--------|--------|--------|--------|
|  | Total Points | 2019                      | 2020   | 2021   | 2022   | 2023   |
|  | 23 or Fewer  | 18.14%                    | 11.51% | 8.42%  | 10.92% | 16.12% |
|  | 24 to 29     | 30.41%                    | 26.59% | 20.60% | 23.09% | 28.32% |
|  | 30 to 34     | 26.11%                    | 28.05% | 26.94% | 27.81% | 27.16% |
|  | 35 to 39     | 17.73%                    | 22.86% | 25.65% | 23.48% | 19.85% |
|  | 40 to 45     | 7.61%                     | 10.99% | 18.39% | 14.70% | 8.55%  |

# WORLDWIDE STATISTICS