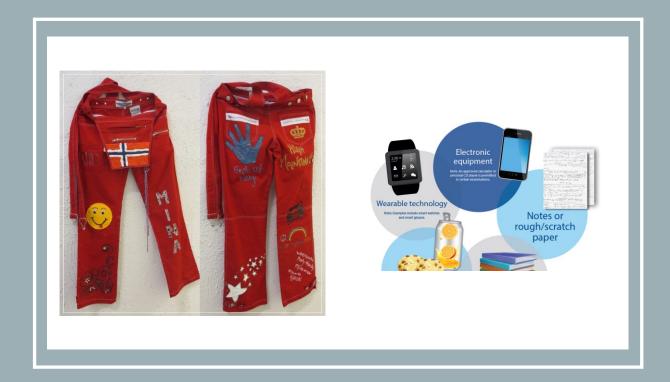

# Check the starting times and rooms carefully

Students are required to be at their desk 5 minutes before the start of the exam.

Only the things they need for the exams can be taken into the room

No phones, smart watches etc

# THE ABOVE ITEMS ARE NOT PERMITTED