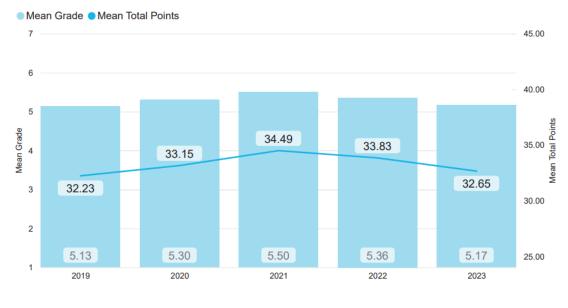

# WORLDWIDE STATISTICS

#### **DP Diploma Results - Diploma Awarded Candidates Only**

Mean Grade and Mean Total Points of Candidates Awarded the Diploma