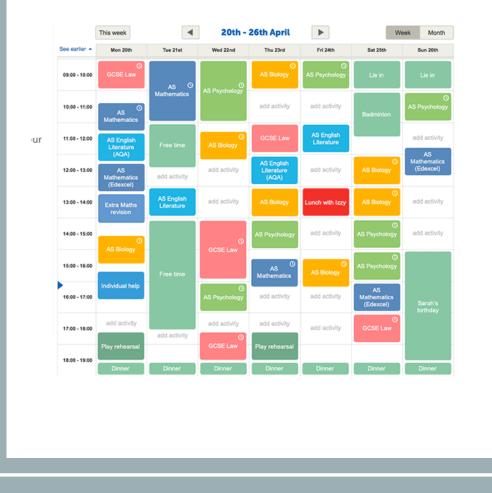

#### Bergen katedralskole International Baccalaureate Diploma Programme

All courses, along with the Extended Essay and TOK, have at least one major written assignment. These assignments may be assessed internally by the teacher, and moderated by the IB, or they may be marked externally by an IB examiner. In order to help our students balance their workload we spread these assignments across the last 12 months of the programme. Students can expect to have one hand in each week in the last 6 months of the programme, therefore all drafts need to be started in good time before the deadline. We strongly recommended using a planner, either digital or paper, to organize your time. Free periods in school should also be used to work on assignments.

Deadline types

- Overview of all major deadlines
- Fast day in the week for submission
- Available on Its learning