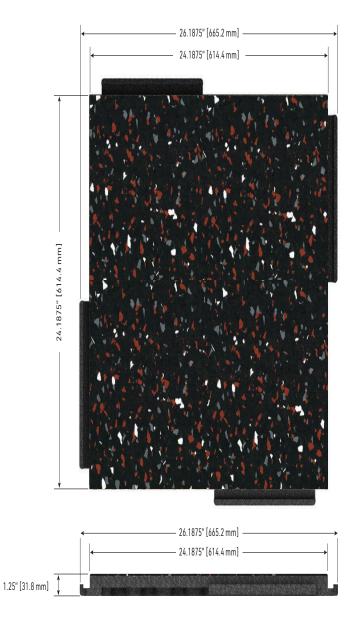

## Best MATERIALS.com

**Product: Premium 35 Lava** 

**Thickness: 1.25"** (31.8 mm)

Plus Series Mfd. Size: 24.125" x 24.125" (+/- 1/8")
Premium Series Mfd. Size: 24.1875" x 24.1875" (+/- 1/8")

FloorScore® is a certification program established by the Resilient Floor Covering Institute (RFCI) for hard surface flooring and flooring adhesives products that meet strict indoor air quality (IAQ) requirements. Products bearing the FloorScore label meet the indoor air quality emissions criteria of LEED, CHPS, the Green Guide for Health Care, and are recognized by a long list of healthy building programs.

Note: Plus Series and Premium Series Tiles have different manufactured sizes.