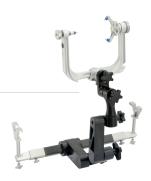

## FOR CERVICAL SPINE APPLICATIONS

Mix & Match DORO<sup>®</sup> Aluminum Skull Clamps with the DORO<sup>®</sup> Radiolucent Swivel Adaptor, Transitional Member and Base Unit.

DORO® Interface Skull Clamp Aluminum (to RDL Swivel Adaptor) Item no. 3033-51