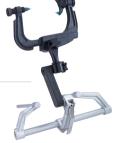

## FOR CRANIAL AND CERVICAL SPINE APPLICATIONS

Mix & Match the DORO<sup>®</sup> Radiolucent Skull Clamp and Swivel Adaptor with DORO<sup>®</sup> Aluminum Base Units.

DORO® Transitional Member Radiolucent (to ALU Base Unit) Item no. 3032-00