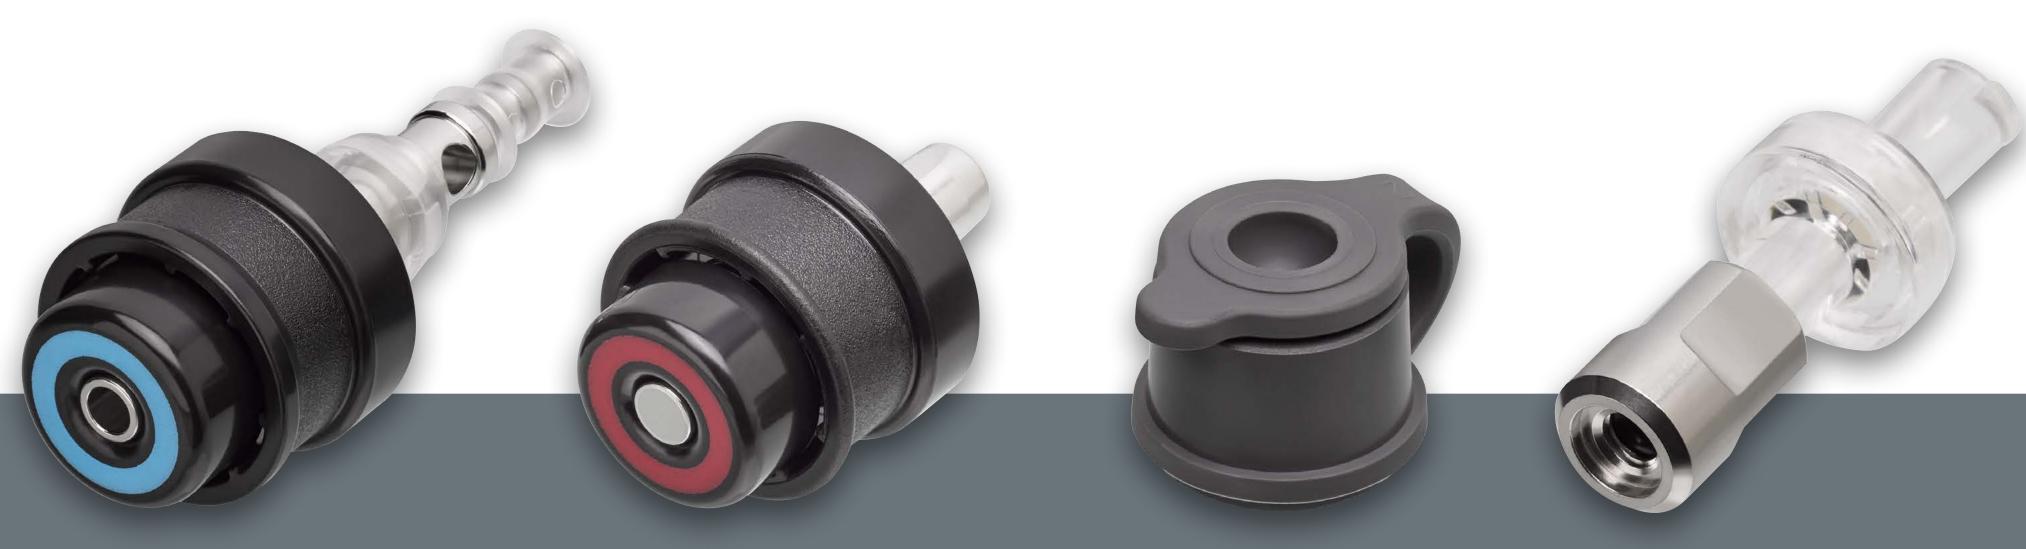

## Orcam

Sterile Single Use Air/Water and Suction Valves

**Snap-fit boot** 

Designed to secure attachment of valve to cylinder to help prevent leakage

Large, Flat, Color-Coded Finger Perch

Provides comfort and easy valve identification

Sterile Single Use Air/Water and Suction Valves

Seal™ Biopsy Valve & Hydra<sup>™</sup> Water Jet Connector

Competitive Comparisons

Ordering Information

Seal

Single Use Biopsy Valve

- Single Use to reduce the risk of cross-contamination between patients
- Designed to minimize leakage and maintains scope pressure while passing device

## - Hydra TM

Disposable Auxiliary Water Jet Connector

- Single Use no lost components to replace
- One-way Valve designed to reduce the risk of cross-contamination
- Metal Threading designed to minimize potential to cross thread when connecting to auxiliary water jet