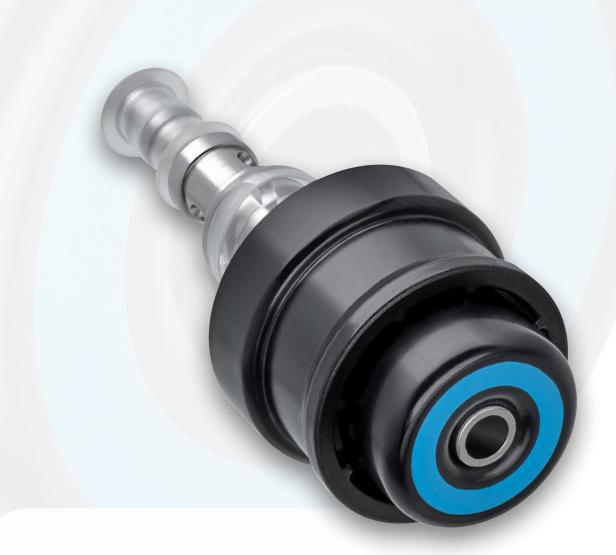

Sterile Single Use Air/Water and Suction Valves

Seal™ Biopsy Valve & Hydra<sup>™</sup> Water Jet Connector

Competitive Comparisons

Ordering Information

Seal

Single Use Biopsy Valve

- Single Use to reduce the risk of cross-contamination between patients
- Designed to minimize leakage and maintains scope pressure while passing device