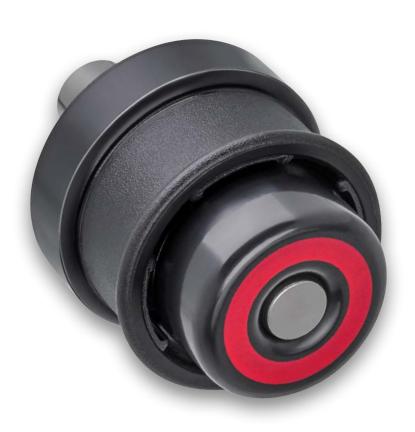

Sterile Single Use Air/Water and Suction Valves

Seal™ Biopsy Valve & Hydra<sup>™</sup> Water Jet Connector

Competitive Comparisons

Ordering Information

Seal

Single Use Biopsy Valve

- Single Use to reduce the risk of cross-contamination between patients
- Designed to minimize leakage and maintains scope pressure while passing device