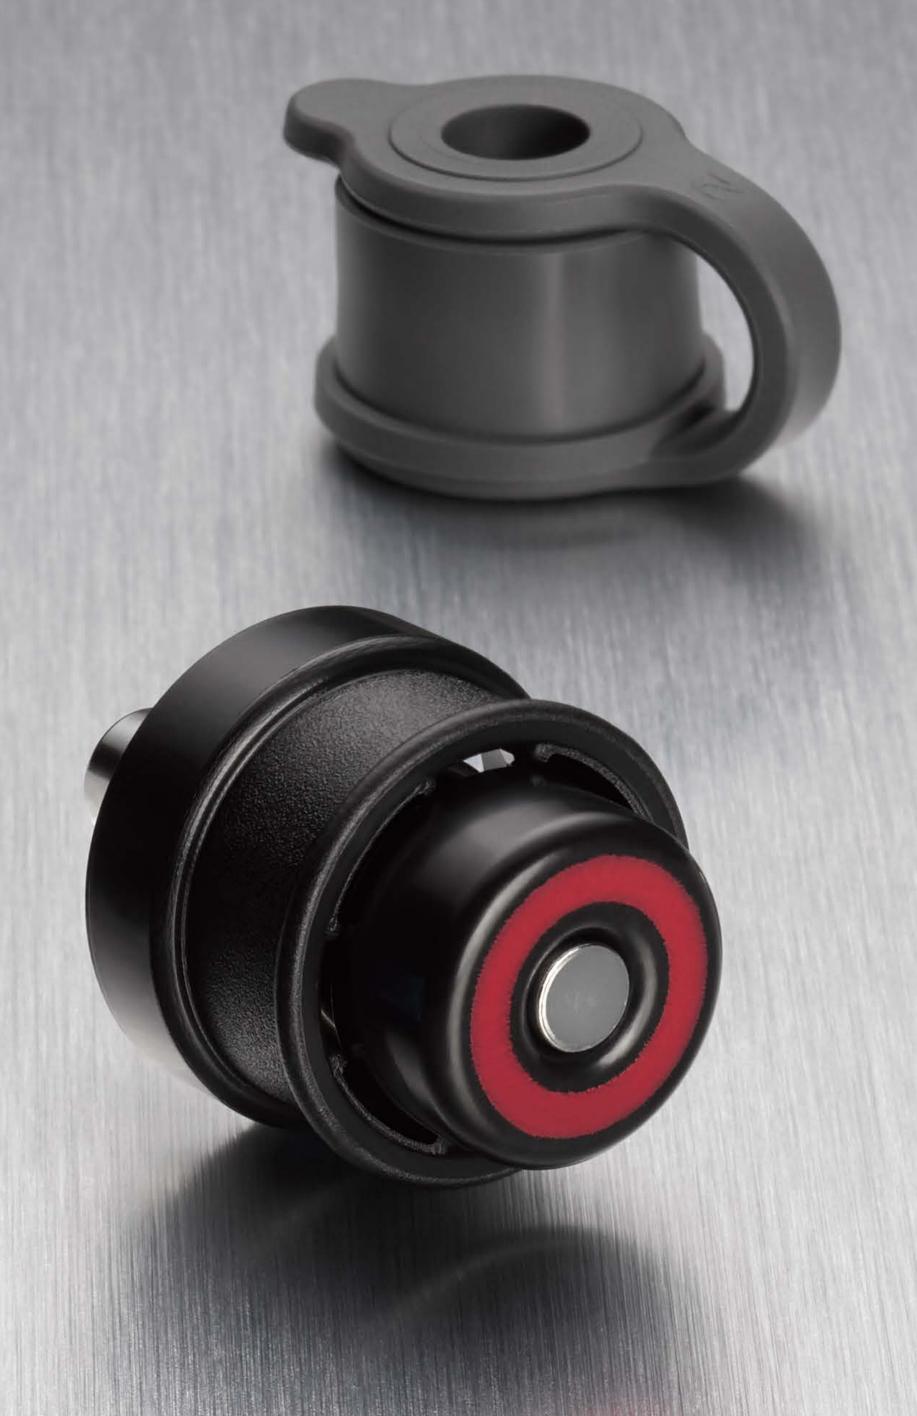

Sterile Single Use Air/Water and Suction Valves

Seal™ Biopsy Valve & Hydra<sup>™</sup> Water Jet Connector

Competitive Comparisons

Ordering Information

Seal

Single Use Biopsy Valve

- Single Use to reduce the risk of cross-contamination between patients
- Designed to minimize leakage and maintains scope pressure while passing device