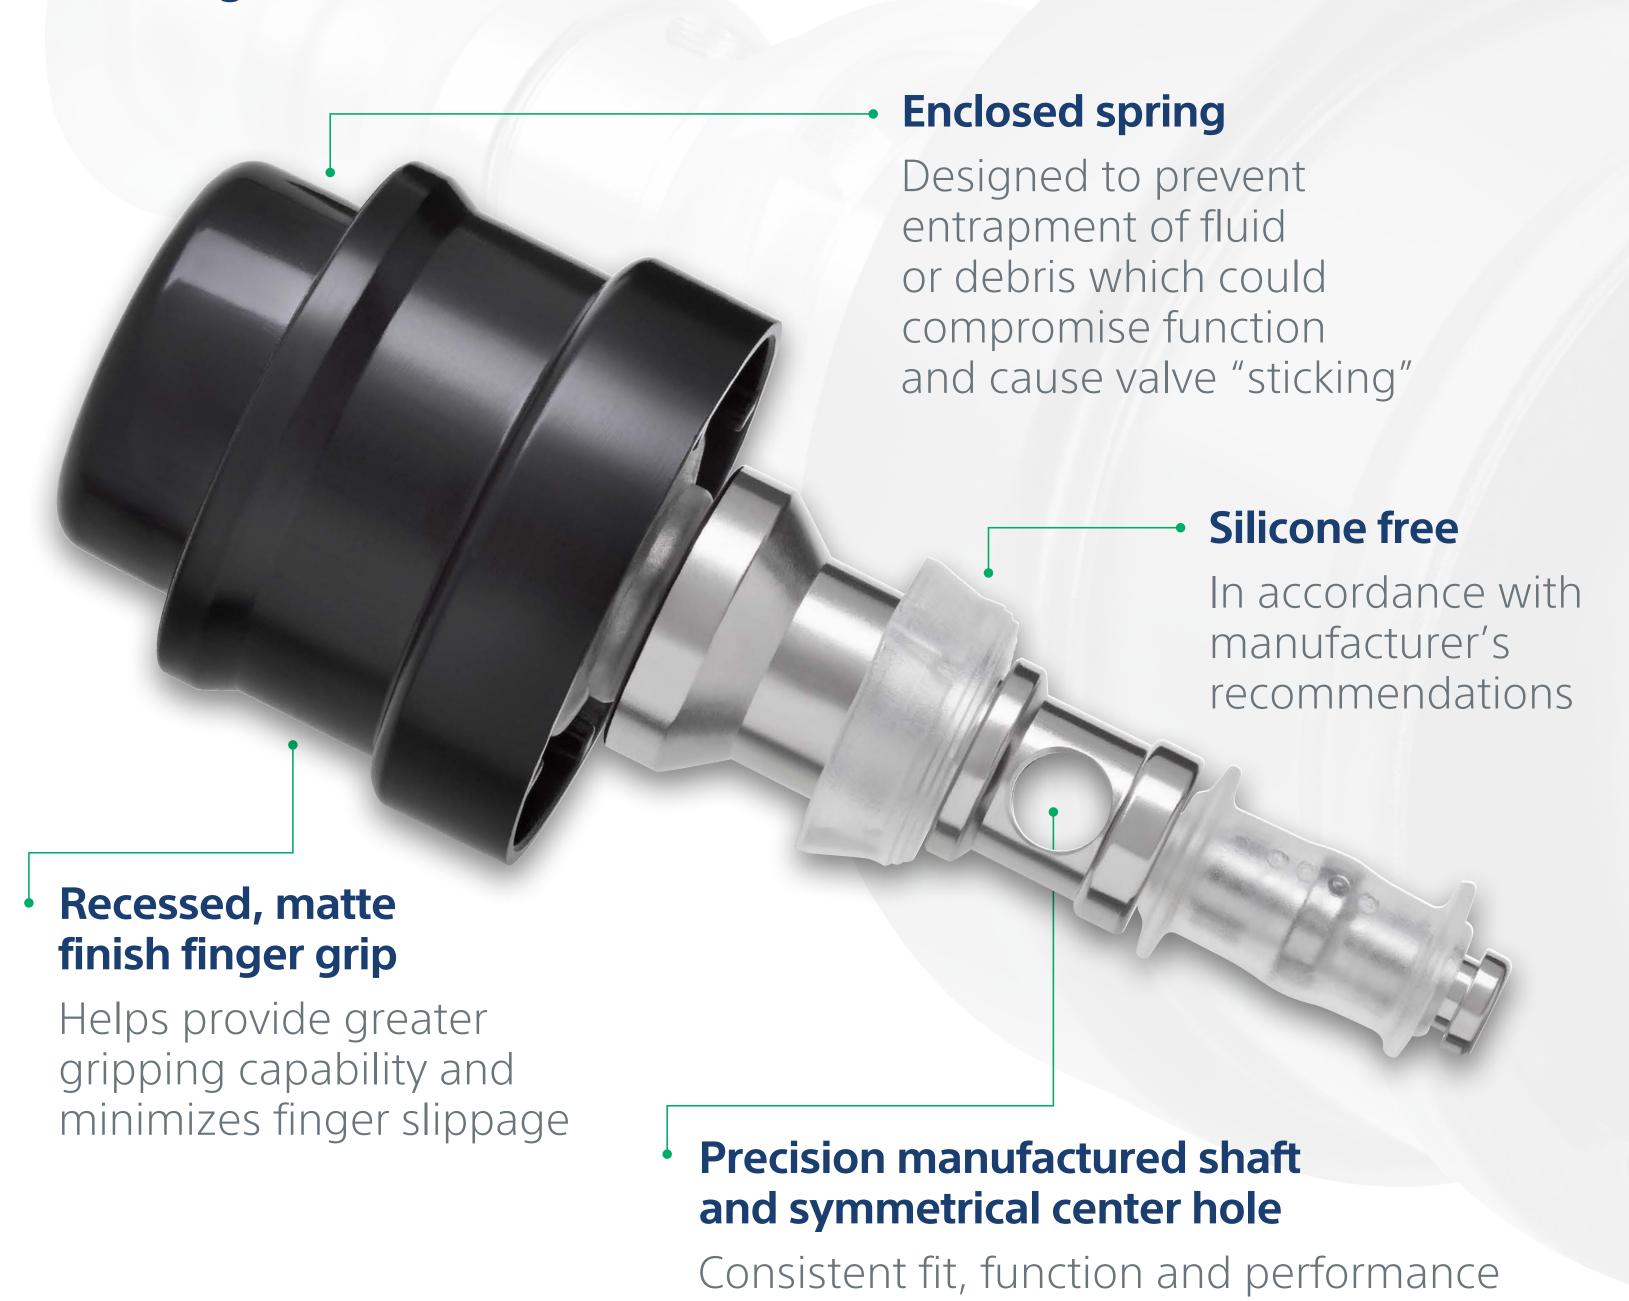

## Orcam

Sterile Single Use Air/Water and Suction Valves

**Snap-fit boot** 

Designed to secure attachment of valve to cylinder to help prevent leakage

Large, Flat, Color-Coded Finger Perch

Provides comfort and easy valve identification