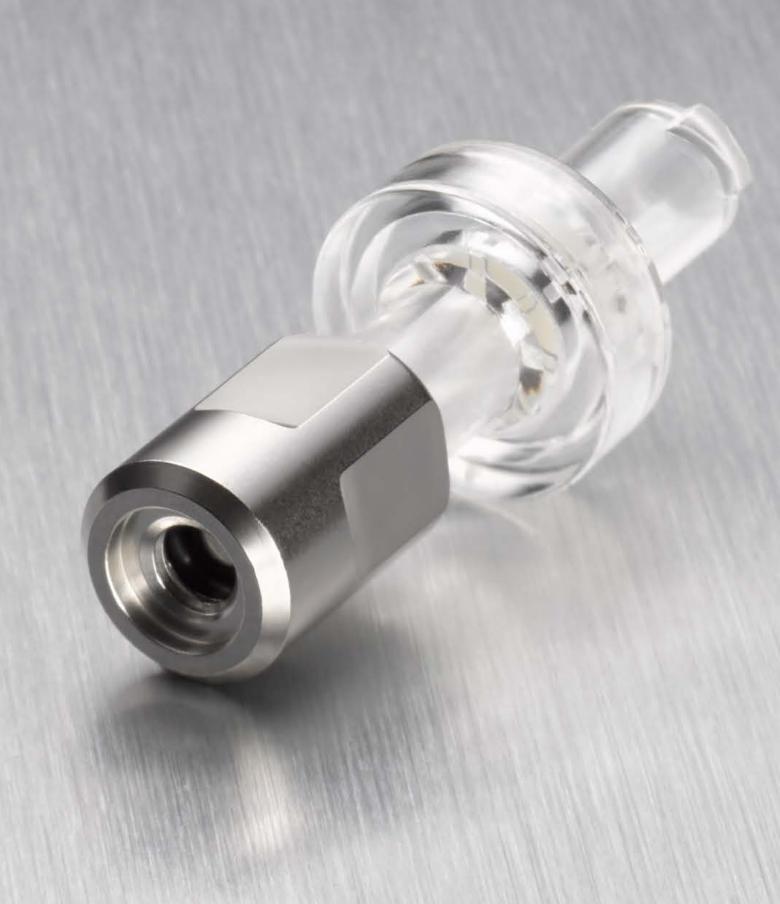

## - Hydra TM

Disposable Auxiliary Water Jet Connector

- Single Use no lost components to replace
- One-way Valve designed to reduce the risk of cross-contamination
- Metal Threading designed to minimize potential to cross thread when connecting to auxiliary water jet