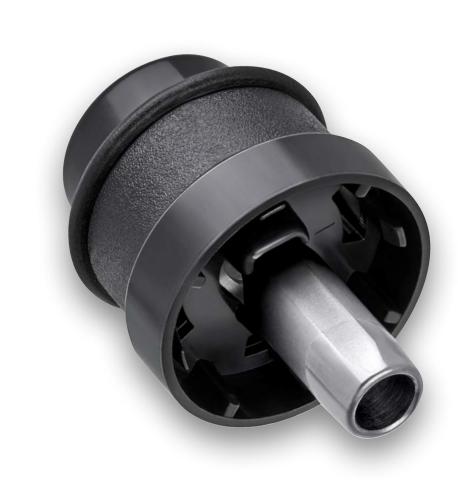

## Orcam

Sterile Single Use Air/Water and Suction Valves

**Snap-fit boot** 

Designed to secure attachment of valve to cylinder to help prevent leakage

Large, Flat, Color-Coded Finger Perch

Provides comfort and easy valve identification