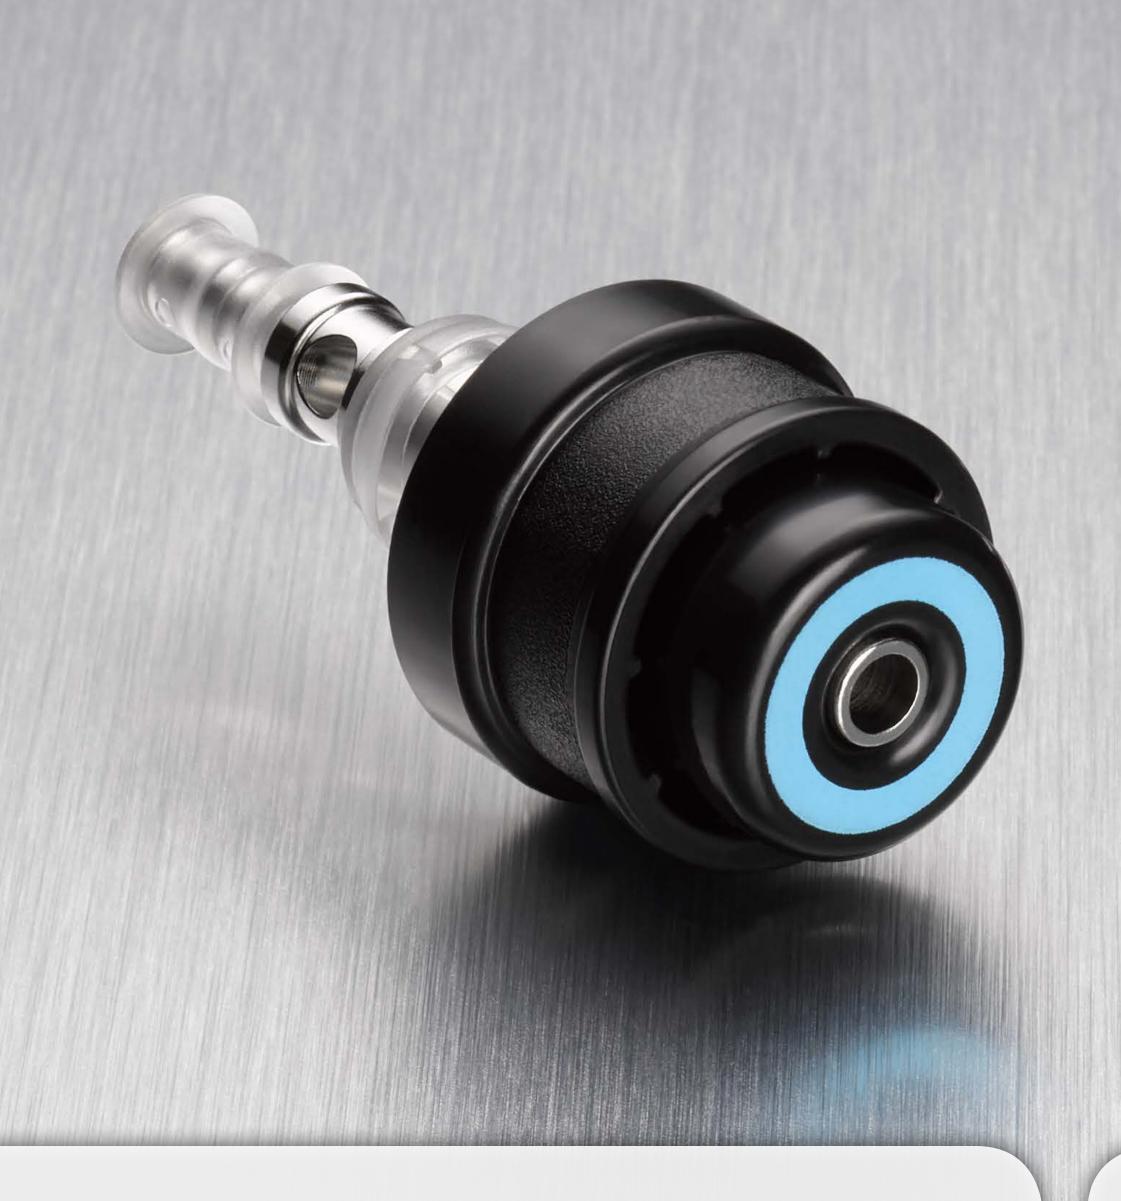

## Orcam

Sterile Single Use Air/Water and Suction Valves

**Snap-fit boot** 

Designed to secure attachment of valve to cylinder to help prevent leakage

Large, Flat, Color-Coded Finger Perch

Provides comfort and easy valve identification