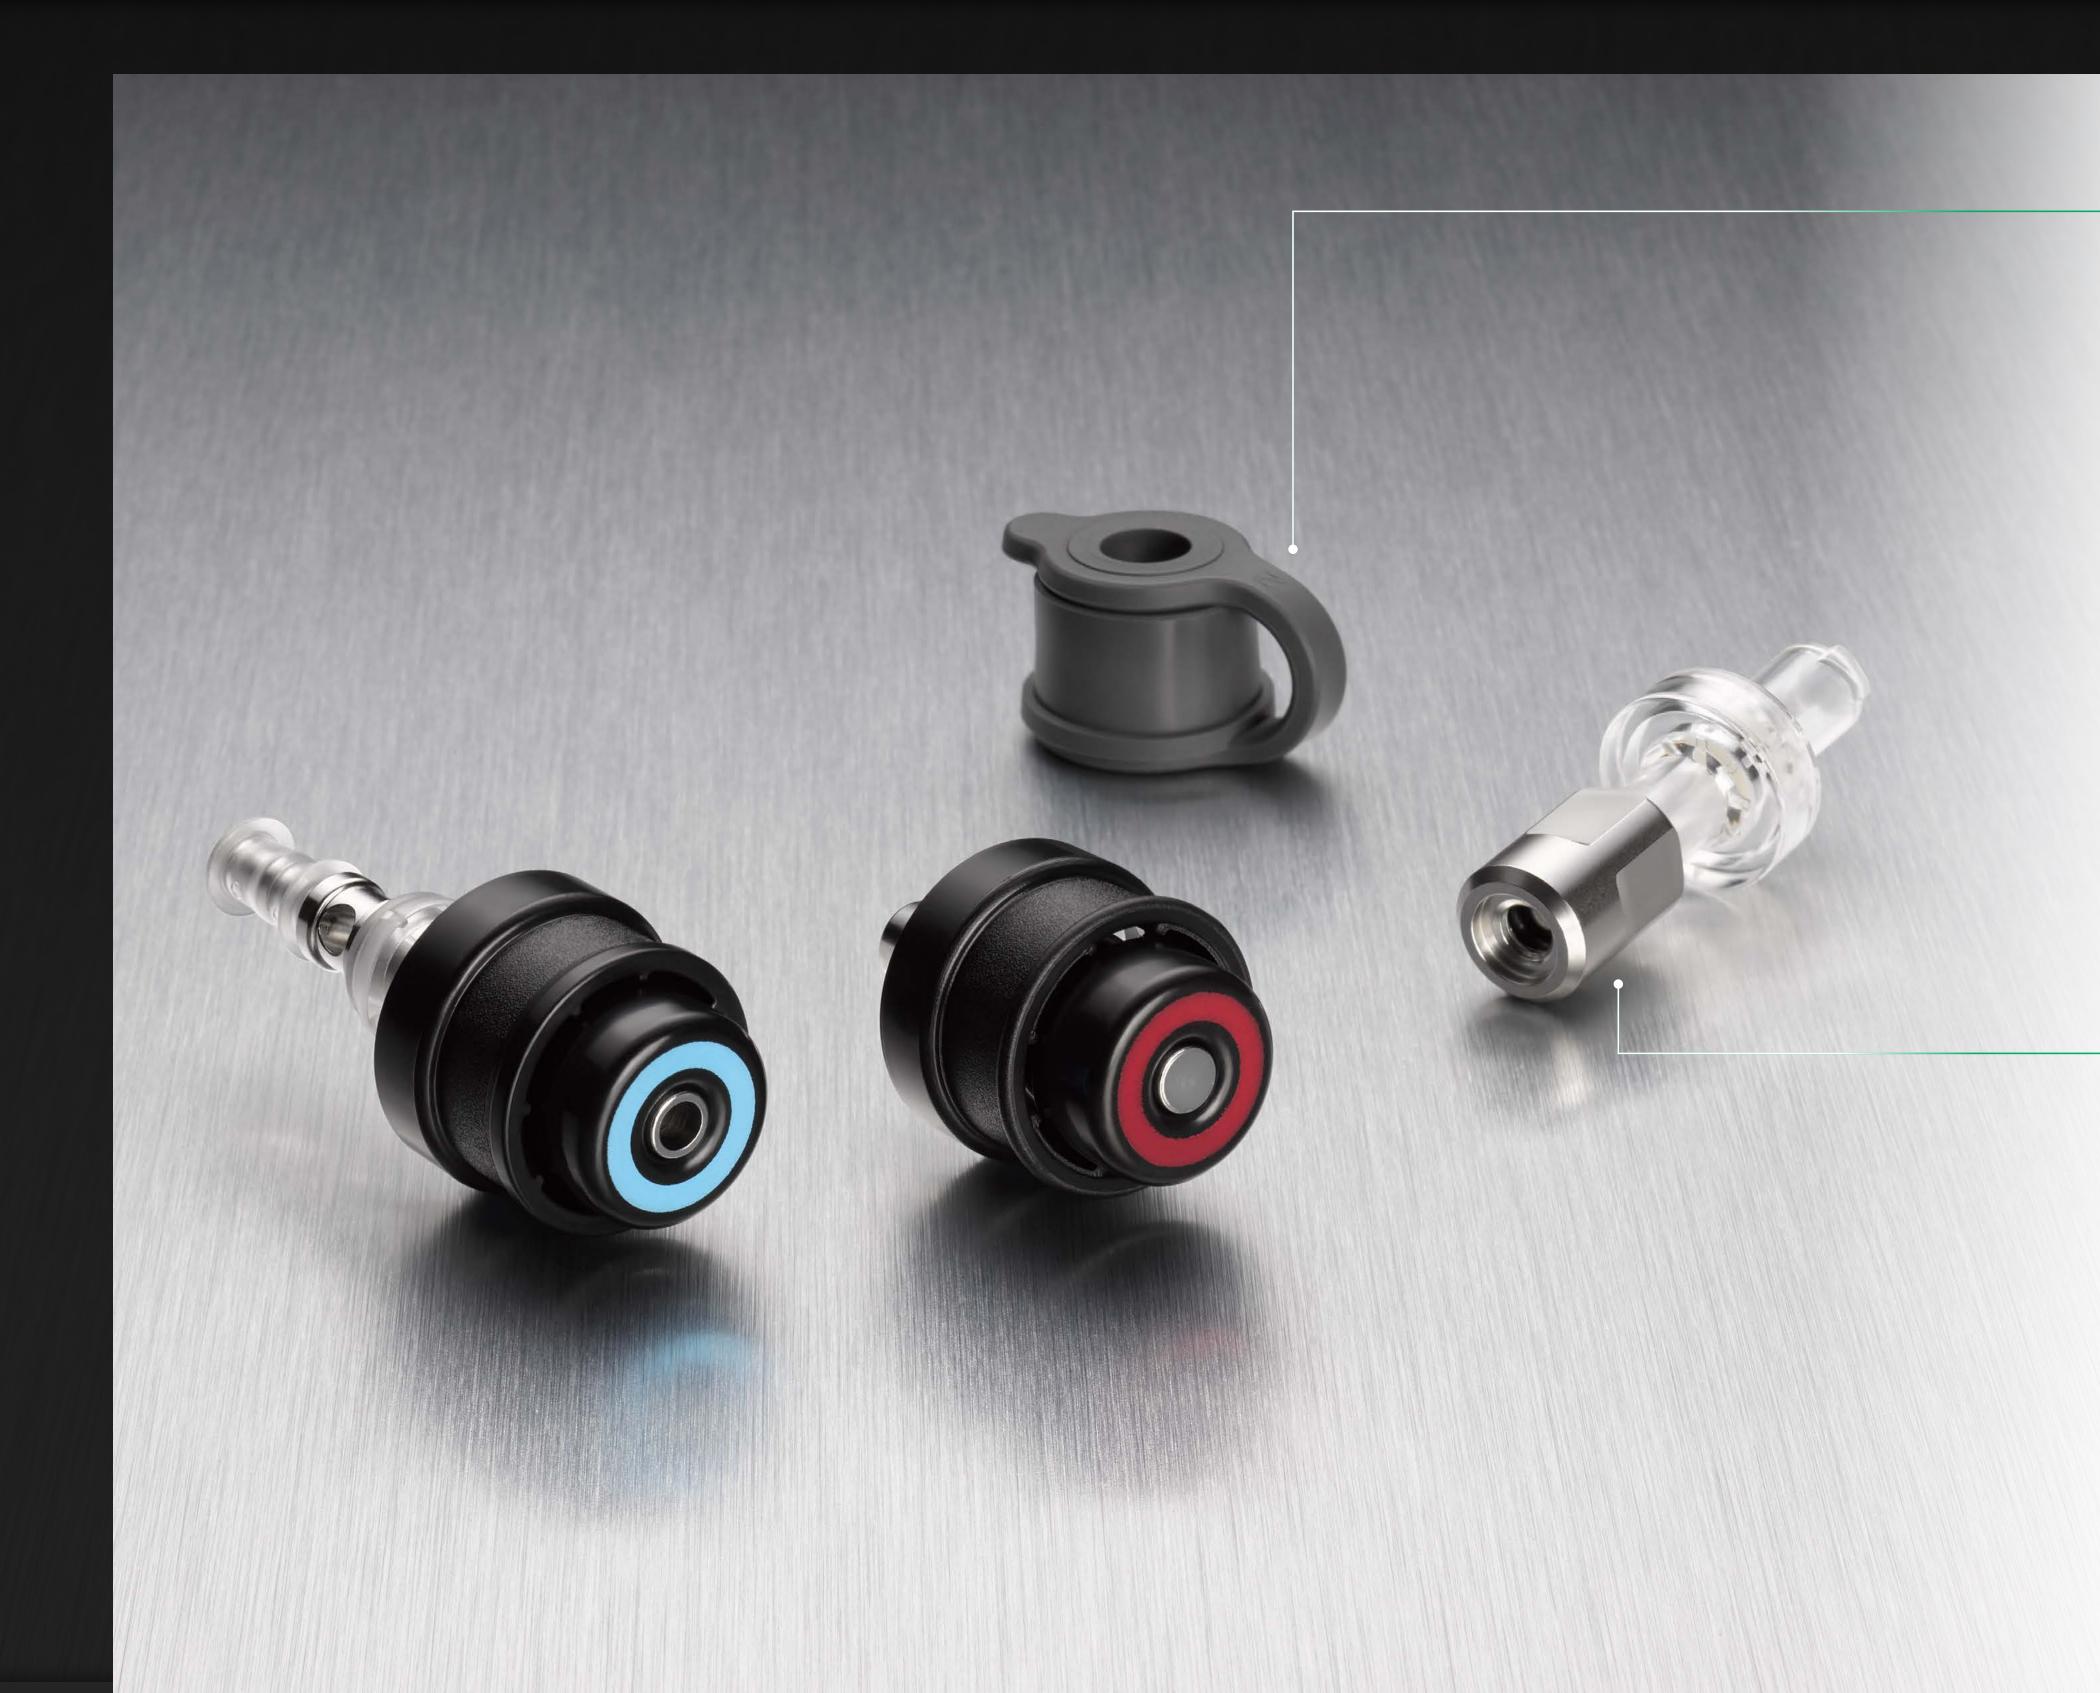

## Orcam

Sterile Single Use Air/Water and Suction Valves

**Snap-fit boot** 

Designed to secure attachment of valve to cylinder to help prevent leakage

Large, Flat, Color-Coded Finger Perch

Provides comfort and easy valve identification

Sterile Single Use Air/Water and Suction Valves

Seal™ Biopsy Valve & Hydra<sup>™</sup> Water Jet Connector

Competitive Comparisons

Ordering Information

Seal

Single Use Biopsy Valve

- Single Use to reduce the risk of cross-contamination between patients
- Designed to minimize leakage and maintains scope pressure while passing device

## - Hydra TM

Disposable Auxiliary Water Jet Connector

- Single Use no lost components to replace
- One-way Valve designed to reduce the risk of cross-contamination
- Metal Threading designed to minimize potential to cross thread when connecting to auxiliary water jet