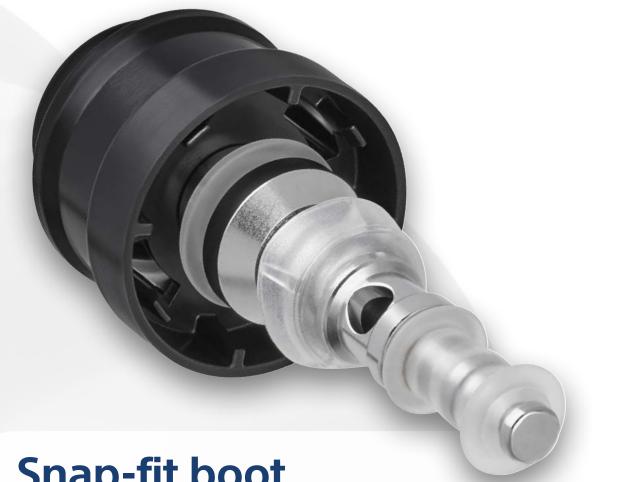

## Orcam

Sterile Single Use Air/Water and Suction Valves

**Snap-fit boot** 

Designed to secure attachment of valve to cylinder to help prevent leakage

Large, Flat, Color-Coded Finger Perch

Provides comfort and easy valve identification