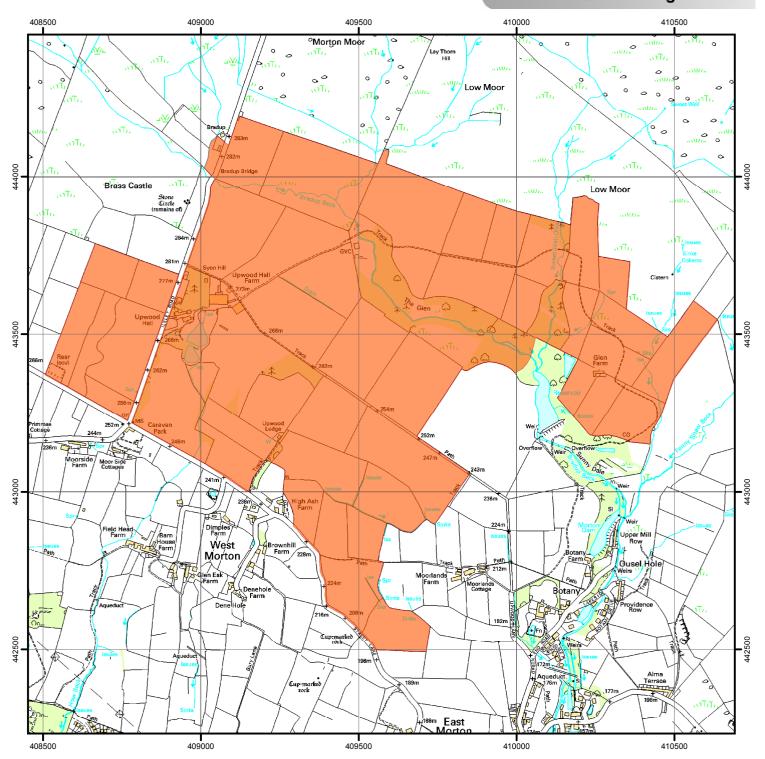

## Upwood Hall, West Morton, Keighley, BD20 5RB W YORKS

Register of Statements, Maps & Declarations. Section 31 (6) Highways Act 1980

## Legend

Land affected by s31(6) deposit

This is an Officer's interpretation of the s31(6) deposit. Please see the paper documents lodged with the Rights of Way Section, City of Bradford MDC for details.

|  | Date Recvd  | 8 May 2008 |
|--|-------------|------------|
|  | Expiry Date | 8 May 2018 |
|  | File Ref    | 24         |
|  | OS Ref      | SE095433   |
|  | Scale       | 1:12,000   |