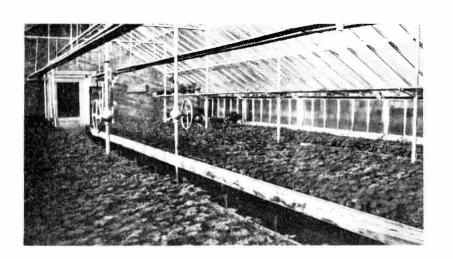

### NURSERY AND GREENHOUSE:

1954 was a busy as well as successful year in this department, approximately 3,800 trees and shrubs having been shipped from the nursery, including the following varieties:

| 1000 | Birch   | 50  | 0ak         | <b>3</b> 00 | Ash    |
|------|---------|-----|-------------|-------------|--------|
| 250  | Elm     | 500 | Cotoneaster | 400         | Spruce |
| 300  | Dogwood | 300 | Honeysuckle | 500         | Mixed  |

The stock was replenished during the season with shipments from Holland, and from nurseries at Lacombe, Priddis and Estevan. The general appearance of the area has been greatly improved, and construction is now well under way on the new greenhouse adjacent to the small old building, all building and furnishing to be completed during the coming season.