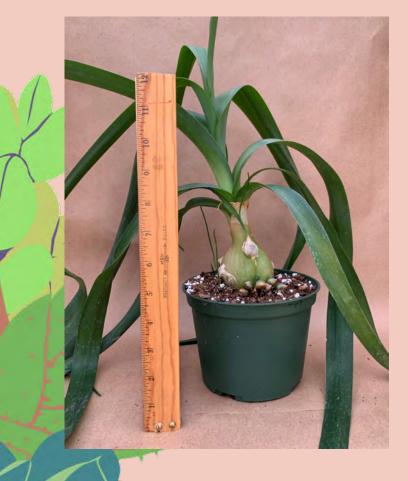

#### Albuca bracteata

Common Name:Pregnant Onion

Plant Family: Asparagaceae

Light: High Water: Low Pot Size: 6"

Item Code: ALBUoo1

Price: \$8

Grower's Notes: Super fun beginner plant that produces clusters of babies around the base of the plant. Perfect for those of you who love to gift

plants to friends and family!