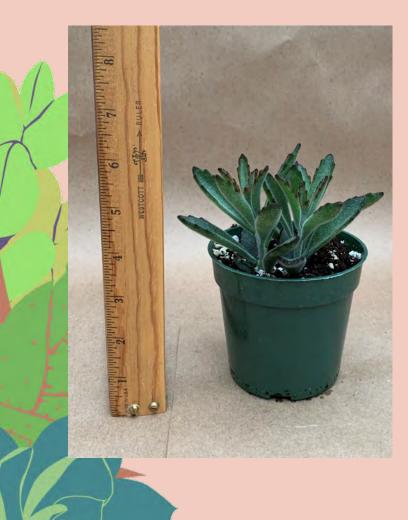

### Aeonium atropurpureum

Common Name: Purple Aeonium

Plant Family: Crassulaceae

Light: High Water: Low Pot Size: 4"

Item Code: AEONoo2

Price: \$4