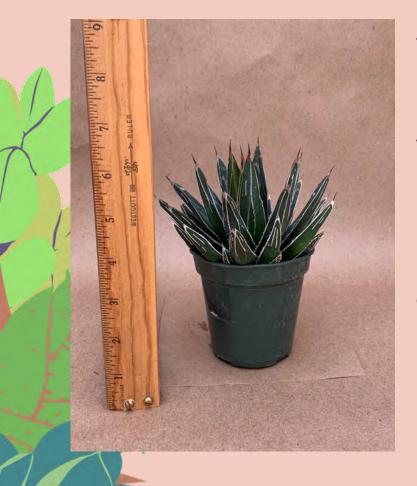

### Agave geminiflora

Common Name: Twin flowered Agave

Plant Family: Agavoideae

Light: High Water: Low Pot Size: 4"

Item Code: AGAVoo1

Price: \$10

Grower's Notes: This cute, thread-like Agave provides a different texture and does well indoors.