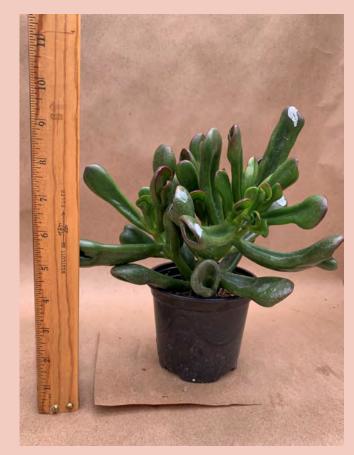

#### Portulacaria afra

Common Name: Elephant Bush

Plant Family: Didiereaceae

Light: High Water: Low Pot Size: 4"

Item Code: PORToo2

Price: \$5

## Portulacaria afra

Common Name: Elephant Bush

Plant Family: Didiereaceae; Light: High

Water: Low;

Pot Size: 4.5"

Item Code: PORT004

Price: \$7

<u>Take Me Back</u> <u>To Page 1</u>