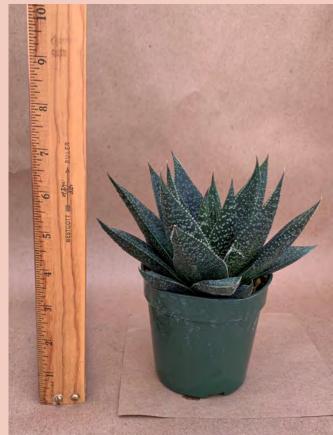

#### Aloe aristata

Common Name: Lace Aloe Plant Family: Asphodelaceae

Light: High Water: Low Pot Size: 4"

Item Code: ALOE001

Price: \$7