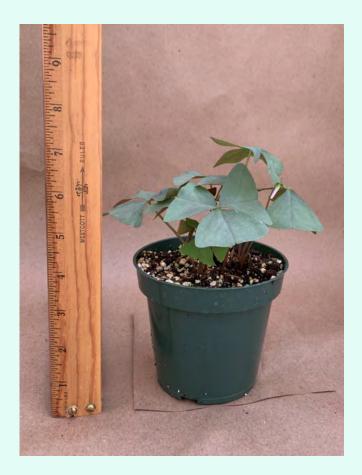

### Adromischus cristatus 'Key Lime Pie'

Common Name: Crinkle-leaf Plant

Plant Family: Crassulaceae

Light: High Water: Low

Pot Size: 4" to 4.5"
Item Code: ADRO001

Price: \$6