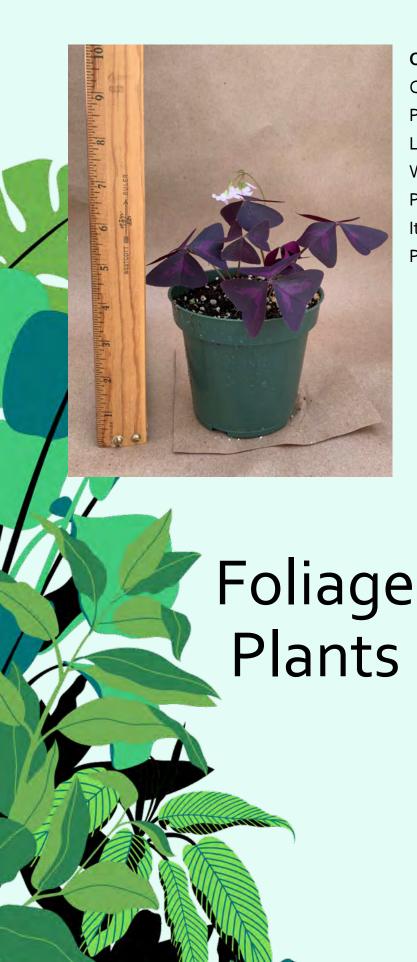

#### Oxalis triangularis

Common Name: False-shamrock

Plant Family: Oxalidaceae

Light: Medium Water: Medium Pot Size: 4.5"

Item Code: OXALoo1

Price: \$5