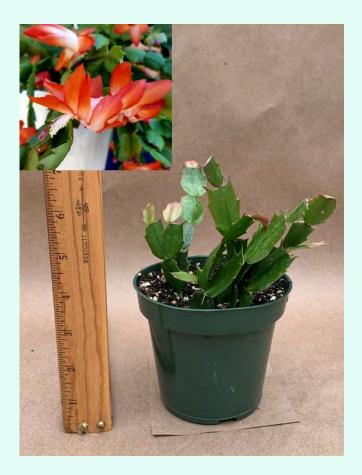

# Schlumbergera truncata 'Hot Orange'

Common Name: Thanksgiving Cactus

Plant Family: Cactaceae

Light: Medium

Water: Low

Pot Size: 4.5

Item Code: SCHL002

Take Me Back Price: \$6
To Page 1