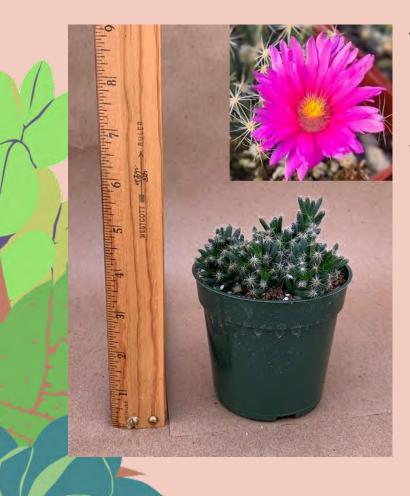

### Echeveria agavoides 'Red Shade'

Common Name: Mexican Hens and Chicks

Plant Family: Crassulaceae

Light: High Water: Low Pot Size:

Item Code: ECHE001

Price: \$3