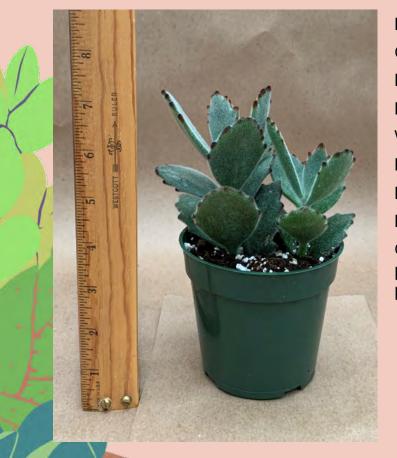

### Adromischus cristatus 'Key Lime Pie'

Common Name: Crinkle-leaf Plant

Plant Family: Crassulaceae

Light: High Water: Low

Pot Size: 4" to 4.5"
Item Code: ADRO001

Price: \$6