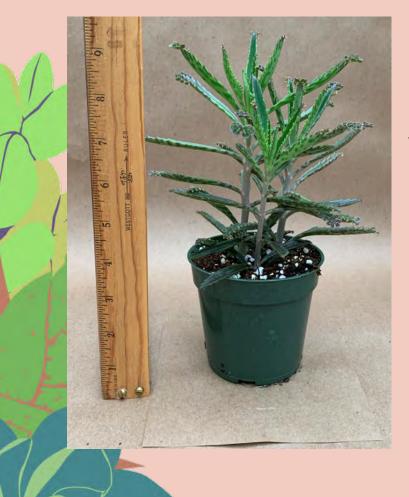

### Adromischus cristatus 'Key Lime Pie'

Common Name: Crinkle-leaf Plant

Plant Family: Crassulaceae

Light: High Water: Low

Pot Size: 4" to 4.5"
Item Code: ADRO001

Price: \$6