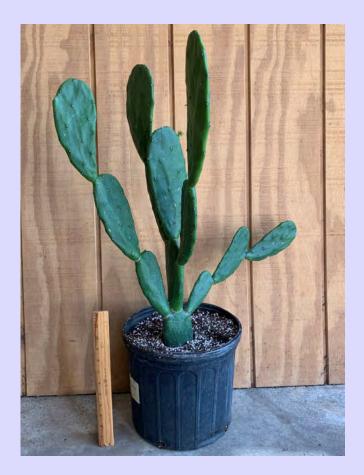

Family: Cactaceae

Light: High Water: Low Pot Size: 2"

Item Code: NOTOoo1

Price: \$3



## **Opuntia microdasys**

Common Name: Bunny Ear Cactus Plant Family: Cactaceae; Light: High

Water: Low

Pot Size: 4"

Item Code: OPUN001

Price: \$8

<u>Take Me Back</u> <u>To Page 1</u>



## Opuntia microdasys alba

Common Name: Bunny Ear Cactus

Plant Family: Cactaceae

Light: High Water: Low Pot Size: 4"

Item Code: OPUN002

Price: \$8



## Opuntia microdasys subs. Rufida

Common Name: Cinnamon Cactus

Plant Family: Cactaceae

Light: High

Water: Low

Pot Size: 4"

Item Code: OPUNoo3

<u>Take Me Back</u> Price: \$5
<u>To Page 1</u>



## Opuntia monacantha monstrose variegata

Common Name: Joseph's Coat

Plant Family: Cactacea

Light: High Water: Low Pot Size:

Item Code: OPUN004

Price: \$8



# Opuntia sp. 'Spineless'

Common Name: Plant Family: Cactaceae Light: High; Water: Low

Pot Size 3-gallon: Item Code: OPUNoo6

Price: \$28



## Opuntia sp. 'Spineless'

Common Name:

Plant Family: Cactaceae

Light: High Water: Low Pot Size: 4"

Item Code: OPUNoo5

Price: \$5



## Opuntia subulata

Common Name: Eve's Needle

Plant Family: Cactaceae Light: High; Water: Low

Pot Size: 4"

Item Code: OPUN007

Price: \$5



#### Rebutia fabrisii

Common Name:

Plant Family: Cactaceae

Light: High Water: Low Pot Size: 4"

Item Code: REBUoo1

Price: \$6



#### Rebutia muscula

Common Name: Orange Snowball

Plant Family: Cactaceae

Light: High

Water: Low

Pot Size: 4"

Price: \$6

Item Code: REBU002



## Rhipsalis pachyptera

Common Name:

Plant Family: Cactaceae

Light: Medium

Water: Low