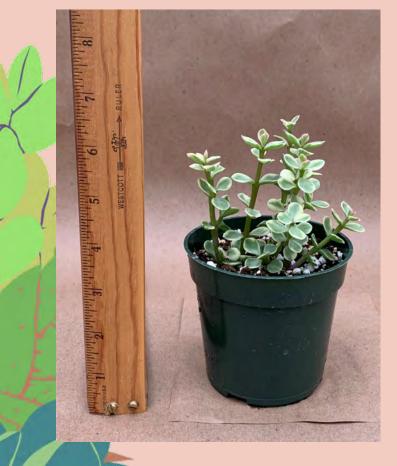

## Portulacaria afra variegata

Common Name: Miniature Varegated Jade Plant

Plant Family: Didiereaceae

Light: High Water: Low Pot Size: 4"

Item Code: PORToo3

Price: \$5