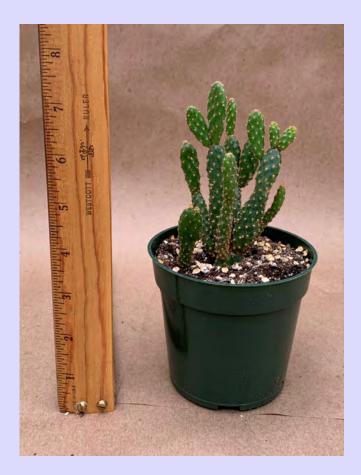

e: \$9



## Mammillaria gracilis fragilis

Common Name: Thimble Cactus

Plant Family: Cactaceae

Light: High

Water: Low

Pot Size: 4"

Item Code: MAMMoo3

Price: \$5



# Mammillaria 'Species Mix'

Common Name: Thimble Cactus

Plant Family: Cactaceae

Light: High Water: Low Pot Size: 4"

Item Code: MAMMoo4



#### Notocactus 'Species Mix'

Common Name:

Plant Family: Cactaceae

Light: High Water: Low Pot Size: 2"

Item Code: NOTOoo1

Price: \$3



## **Opuntia microdasys**

Common Name: Bunny Ear Cactus Plant Family: Cactaceae; Light: High

Water: Low

Pot Size: 4"

Item Code: OPUN001

Price: \$8

<u>Take Me Back</u> <u>To Page 1</u>



## Opuntia microdasys alba

Common Name: Bunny Ear Cactus

Plant Family: Cactaceae

Light: High Water: Low Pot Size: 4"

Item Code: OPUN002

Price: \$8



## Opuntia microdasys subs. Rufida

Common Name: Cinnamon Cactus

Plant Family: Cactaceae

Light: High

Water: Low

Pot Size: 4"

Item Code: OPUNoo3

<u>Take Me Back</u> Price: \$5
<u>To Page 1</u>



## Opuntia monacantha monstrose variegata

Common Name: Joseph's Coat

Plant Family: Cactacea

Light: High Water: Low Pot Size:

Item Code: OPUN004

Price: \$8



# Opuntia sp. 'Spineless'

Common Name: Plant Family: Cactaceae Light: High; Water: Low

Pot Size 3-gallon: Item Code: OPUNoo6

Price: \$28



## Opuntia sp. 'Spineless'

Common Name:

Plant Family: Cactaceae

Light: High Water: Low Pot Size: 4"

Item Code: OPUNoo5

Price: \$5



## Opuntia subulata

Common Name: Eve's Needle

Plant Family: Cactaceae Light: High; Water: Low

Pot Size: 4"

Item Code: OPUN007

Price: \$5



#### Reb