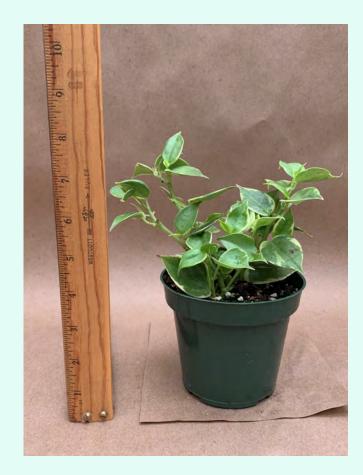

#### Philodendron scandens

Common Name: Heart-Leaf Philodendron

Plant Family: Araceae

Light: Medium

Water: Medium

Pot Size: 4.5"

Item Code: PHIL002

Price: \$4