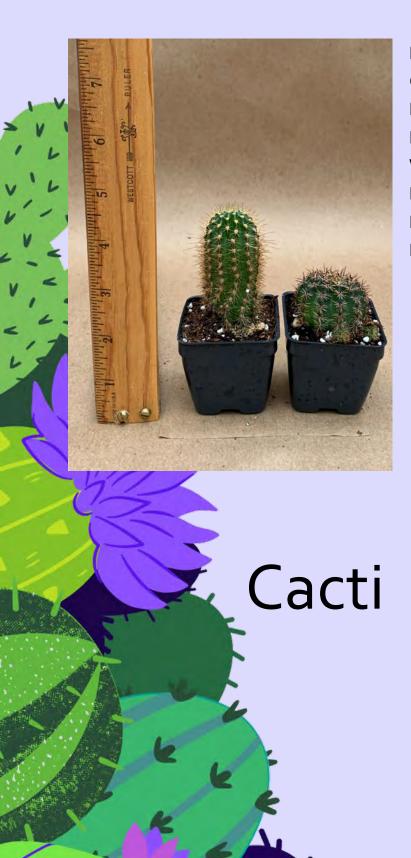

## Cereus peruvianus monstrosus minima

Common Name: Miniature Monstrose Apple Cactus

Plant Family: Cactaceae

Light: High; Water

Low; Pot Size: 4"

Item Code: CERE001

Price: \$6

#### Cereus peruvianus monstrosus minima

Common Name: Miniature Monstrose Apple

Cactus

Plant Family: Cactaceae

Light: High Water: Low Pot Size: 6"

Item Code: CERE002

Price: \$10