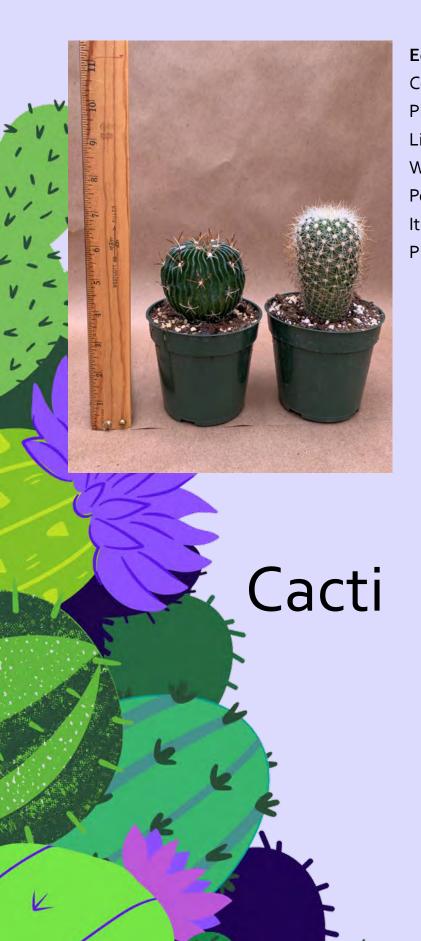

## Acanthorhipsalis sp.

Common Name:

Plant Family: Cactaceae

Light: Medium

Water: Low Pot Size: 4"

Item Code: ACANoo1

Price: \$4

## Cactus, unknown barrel type

Common Name:

Plant Family: Cactaceae

Light: High; Water: Low

Pot Size:

Item Code: CACToo1

Price: \$3

## Cactus, unknown columnar type

Common Name:

Plant Family: Cactaceae

Light: High Water: Low Pot Size: 4"

Item Code: CACToo2

Price: \$3