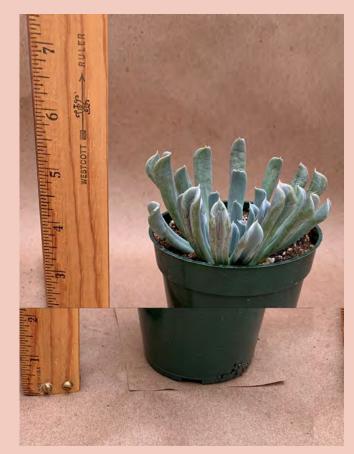

### Anacampseros rufescens

Common Name: Sand Rose

Plant Family: Anacampserotaceae

Light: High Water: Low Pot Size:

Item Code: ANACoo1

Price: \$6