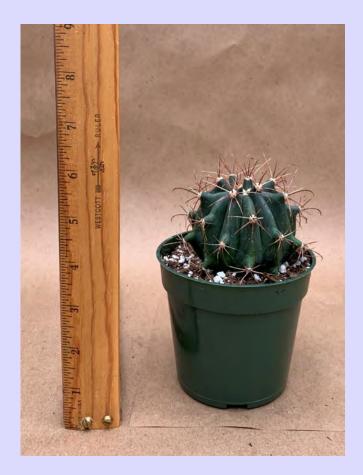

## Ferocactus sp.

Common Name:

Plant Family: Cactaceae

Light: High

Water: Low

Pot Size: 4"

Item Code: FEROoo1

Price: \$5