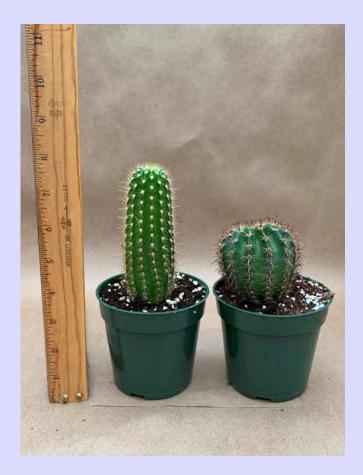

## Echinopsis chamaecereus

Common Name: Peanut Cactus

Plant Family: Cactaceae

Light: High

Water: Low

Pot Size: 4"
Item Code: ECHI003

Price: \$6

## Echinopsis oxygona

Common Name: Pink East Lily Cactus

Plant Family: Cactaceae

Light: High Water: Low Pot Size: 4"

Item Code: ECHI004

Price: \$6