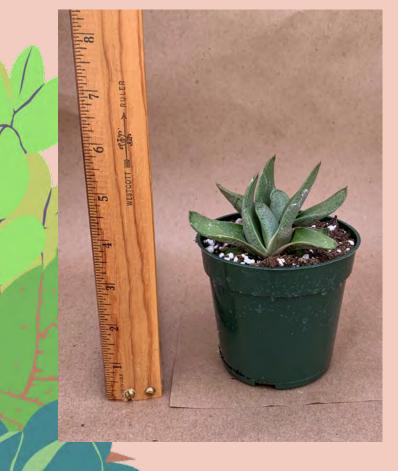

### Aeonium atropurpureum

Common Name: Purple Aeonium

Plant Family: Crassulaceae

Light: High Water: Low Pot Size: 4"

Item Code: AEONoo2

Price: \$4