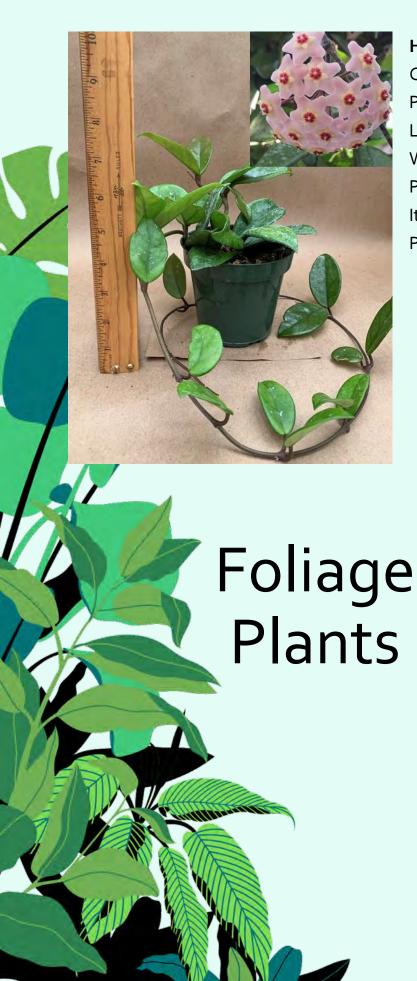

#### Hoya carnosa

Common Name: Wax Plant Plant Family: Apocynaceae

Light: Medium

Water: Low Pot Size: 4.5"

Item Code: HOYAoo1

Price: \$12