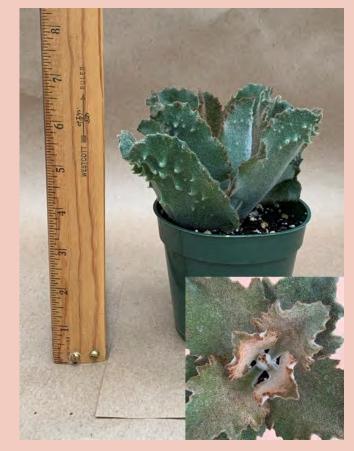

#### Faucaria tigrina 'Jaws'

Common Name: Tiger's Jaw

Plant Family: Aizoaceae; Light: High

Water: Low Pot Size: 4"

Item Code: FAUCoo1

Price: \$5

Grower's Notes: These little clusters were grown from seed years ago here at the gardens. Faucaria blooms regularly and is always a delight in the