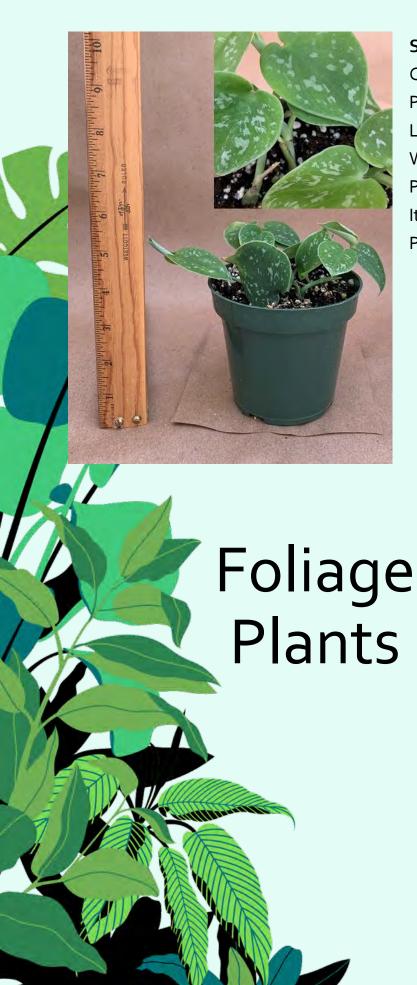

Price: \$25

<u>Take Me Back</u> <u>To Page 1</u>



#### Schefflera arboricola

Common Name: Dwarf Umbrella Tree

Plant Family: Araliaceae

Light: Medium-High

Water: Medium

Pot Size: 5.5"

Item Code: SCHE001

Price: \$10



# Schefflera arboricola variegata

Common Name: Variegated Dwarf Umbrella Tree

Take Me Back

To Page 1

Plant Family: Araliaceae

Light: Medium-High

Water: Medium

Pot Size: 5.5"

Item Code: SCHE002



### Schlumbergera bridgesii 'Hot Pink'

Common Name: Christmas Cactus

Plant Family: Cactaceae

Light: Medium

Water: Low Pot Size: 4.5"

Item Code: SCHLoo1

Price: \$6



# Schlumbergera truncata 'Hot Orange'

Common Name: Thanksgiving Cactus

Plant Family: Cactaceae

Light: Medium

Water: Low

Pot Size: 4.5

Item Code: SCHL002

Take Me Back Price: \$6
To Page 1



### Scindapsus pictus 'Argyraeus'

Common Name: Silver Philodendron

Plant Family: Araceae

Light: High

Water: Medium

Pot Size: 4.5"

Item Code: SCINoo1

Price: \$8



# Scindapsus pictus 'Silvery Anne'

Common Name: Silver Philodendron

Plant Family: Araceae

Light: High

Water: Medium

Pot Size: 4.5"

Item Code: SCIN002

Take Me Back
To Page 1

Price: \$8



Senecio candicans 'Angel Wings' Common Name: Angel Wings

Plant Family: Asteraceae

Light: High

Water: Medium, Mist Frequently

Pot Size: 6.5"

Item Code: SENE012:

Price: \$10



# Setcreasea pallida

Common Name: Purple Heart Plant Family: Commelinaceae

Take Me Back

To Page 1

Light: Medium-High

Water: Medium

Pot Size:

Item Code: SETCoo1



### Setcreasea pallida variegata

Common Name: Variegated Purple Heart

Plant Fami