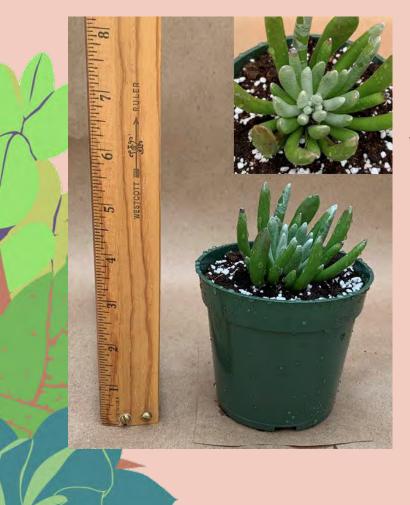

### Adromischus cristatus 'Key Lime Pie'

Common Name: Crinkle-leaf Plant

Plant Family: Crassulaceae

Light: High Water: Low

Pot Size: 4" to 4.5"
Item Code: ADRO001

Price: \$6