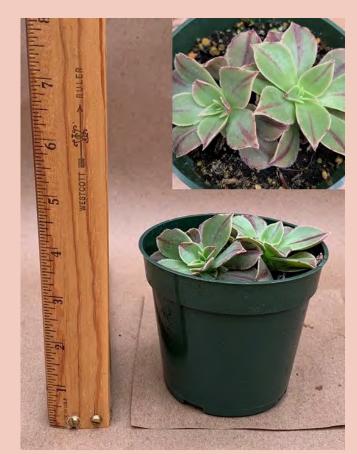

### Aeonium arborescens 'Tip Top'

Common Name: Dwarf Tree Aeonium

Plant Family: Crassulaceae

Light: High

Price: \$5

Water: Low; Pot Size: 4"

Item Code: AEONoo1

<u>Take Me Back</u> <u>To Page 1</u>