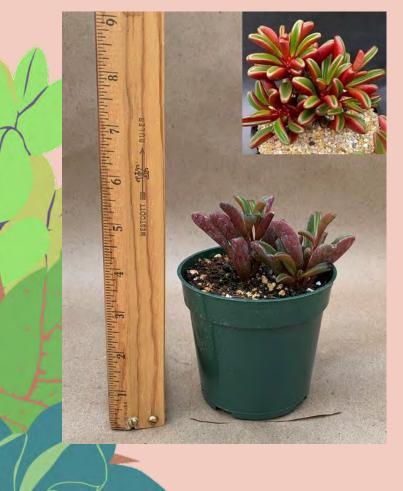

### Aeonium arborescens 'Tip Top'

Common Name: Dwarf Tree Aeonium

Plant Family: Crassulaceae

Light: High

Price: \$5

Water: Low; Pot Size: 4"

Item Code: AEONoo1

<u>Take Me Back</u> <u>To Page 1</u>