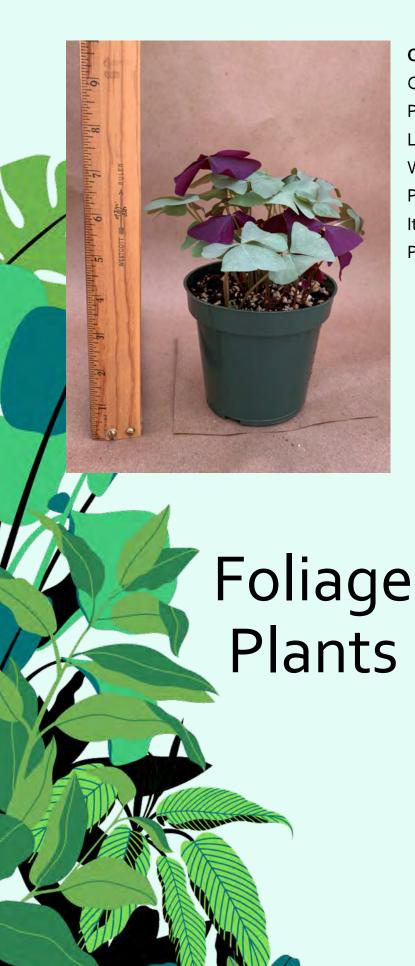

## Oxalis triangularis 'Silver'

Common Name: Silver False-Shamrock

Plant Family: Oxalidaceae

Light: Medium

Water: Medium

Pot Size: 4.5"

Item Code: OXALoo4

Take Me Back Price: \$5
To Page 1