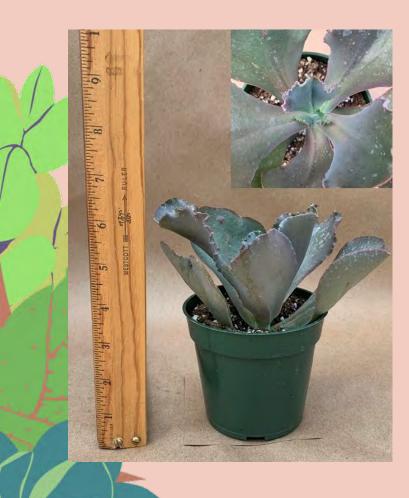

### Adromischus cristatus 'Key Lime Pie'

Common Name: Crinkle-leaf Plant

Plant Family: Crassulaceae

Light: High Water: Low

Pot Size: 4" to 4.5"
Item Code: ADRO001

Price: \$6