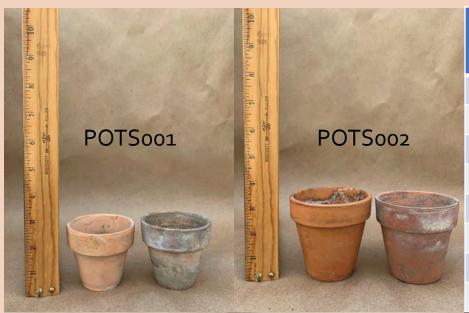

### Clay Pots

|         | Outer<br>diameter<br>of rim (in) | Height<br>(in) | Price<br>per<br>pot |
|---------|----------------------------------|----------------|---------------------|
| POTS001 | 3                                | 2.75           | \$0.50              |
| POTS002 | 3.5                              | 3.25           | \$0.50              |
| POTSoo3 | 4.5                              | 4.25           | \$0.75              |
| POTS004 | 4.75                             | 4              | \$1.00              |
| POTS005 | 5.5                              | 5              | \$1.50              |
| POTSoo6 | 6                                | 5.25           | \$1.50              |
| POTS007 | 6.5                              | 5.75           | \$1.50              |
| POTSoo8 | 8.5                              | 7.5            | \$2.50              |