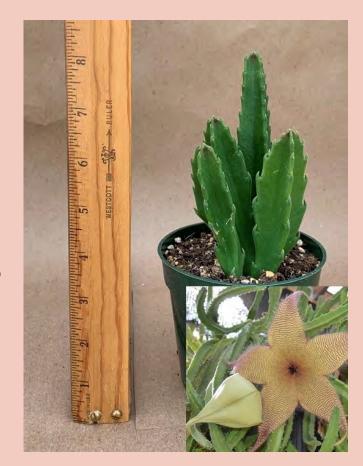

### Adromischus cristatus 'Key Lime Pie'

Common Name: Crinkle-leaf Plant

Plant Family: Crassulaceae

Light: High Water: Low

Pot Size: 4" to 4.5"
Item Code: ADRO001

Price: \$6