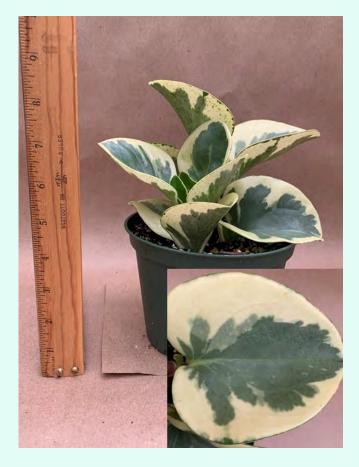

### Philodendron scandens variegata

Common Name: Variegated Heart-Leaf

Philodendron

Plant Family: Araceae

Light: Medium Water: Medium

Pot Size: 4"

Item Code: PHILoo3

Price: \$6