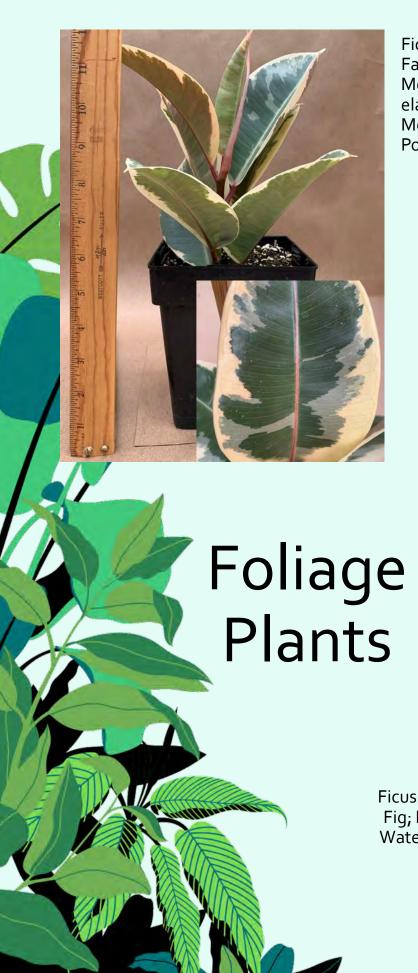

Item Code: FICU003

Ficus elastica 'Tineke'; Common Name: ; Plant Family: Moraceae; Light: Medium-High; Water: Medium; Pot Size: 5.5" Item Code: FICU004 Ficus elastica 'Tineke'; Common Name: ; Plant Family: Moraceae; Light: Medium-High; Water: Medium; Pot Size: 5.5" Item Code: FICU004 Price: \$15