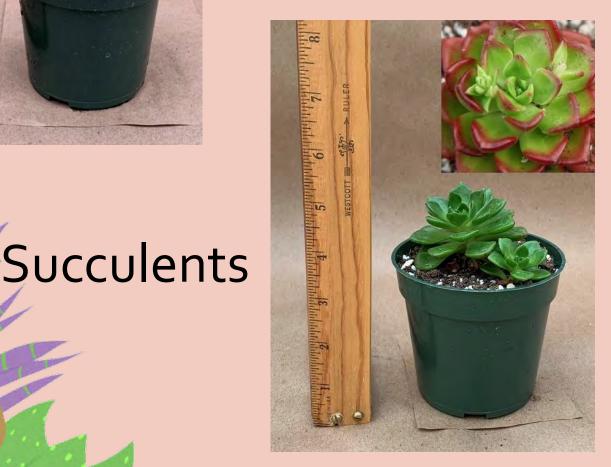

eperomia

Plant Family: Piperaceae

Light: High Water: Low Pot Size: 4"

Item Code: PEPEoo4

Price: \$5



## Succulents

#### Portulaca molokiniensis

Common Name: Ihi

Plant Family: Didiereaceae

Light: High

Water: Low

Pot Size: 4"

Item Code: PORToo1

Price: \$7



Succulents

#### Portulacaria afra

Common Name: Elephant Bush

Plant Family: Didiereaceae

Light: High Water: Low Pot Size: 4"

Item Code: PORToo2

Price: \$5



## Portulacaria afra

Common Name: Elephant Bush

Plant Family: Didiereaceae; Light: High

Water: Low;

Pot Size: 4.5"

Item Code: PORT004

Price: \$7

<u>Take Me Back</u> <u>To Page 1</u>



## Portulacaria afra variegata

Common Name: Miniature Varegated Jade Plant

Plant Family: Didiereaceae

Light: High Water: Low Pot Size: 4"

Item Code: PORToo3

Price: \$5



#### Sedeveria 'Letizia'

Common Name:

Plant Family: Hybrid

Light: High

Water: Low

Pot Size: 4"

Item Code: SEDE001





#### Sedeveria 'Sorrento'

Common Name:

Plant Family: Hybrid

Light: High Water: Low Pot Size: 4"

Item Code: SEDE002

Price: \$4



## Succulents

## Sedum adolphii 'Firestorm'

Common Name: Golden Sedum

Take Me Back

To Page 1

Plant Family: Crassulaceae

Light: High

Water: Low

Pot Size: 4"

Item Code: SEDU001



#### Sedum clavataum 'Aurora Blue'

Common Name: Tiscalatengo Gorge Sedum

Plant Family: Crassulaceae

Light: High Water: Low Pot Size: 4"

Item Code: SEDU002

Price: \$3



## Sedum dasyphyllum

Common Name: Corsican Stonecrop

Plant Family: Crassulaceae

Light: High

Water: Low

Pot Size: 4"

Item Code: SEDUoo3





#### Sedum indicum var. yunnanen