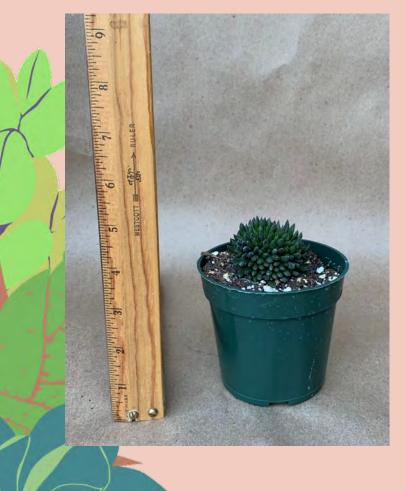

#### Haworthia limifolia

Common Name: Fairy Washboard

Plant Family: Asphodelaceae

Light: Medium

Water: Low Pot Size: 4"

Item Code: HAWO013

Price: \$4

# Succulents

#### Haworthia limifolia 'Twister'

Common Name: Fairy Washboard Plant Family: Asphodelaceae

Light: Medium; Water: Low

Pot Size: 4"

Item Code: HAWO014

Price: \$4