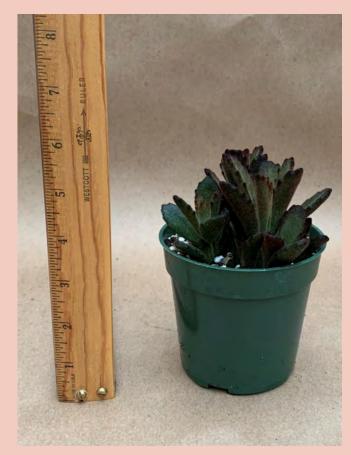

### Aeonium arborescens 'Tip Top'

Common Name: Dwarf Tree Aeonium

Plant Family: Crassulaceae

Light: High

Price: \$5

Water: Low; Pot Size: 4"

Item Code: AEONoo1

<u>Take Me Back</u> <u>To Page 1</u>