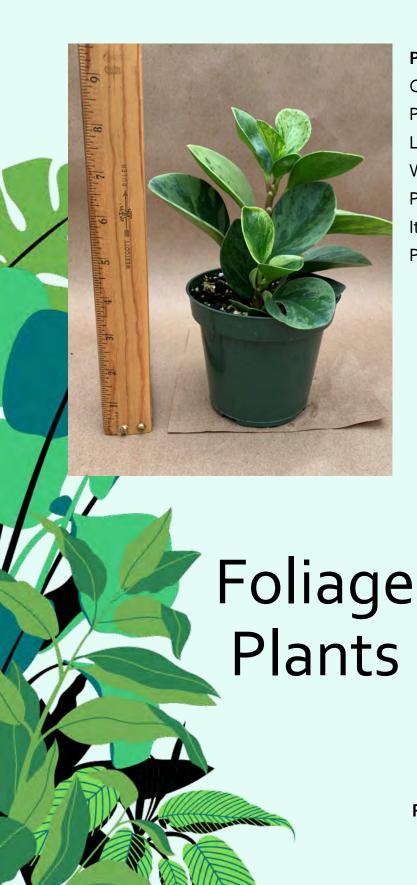

### Peperomia obtusifolia variegata

Common Name: Variegated Baby Rubber Plant

Plant Family: Piperaceae

Light: Medium

Water: Low Pot Size: 4.5"

Item Code: PEPEoo5

Price: \$6