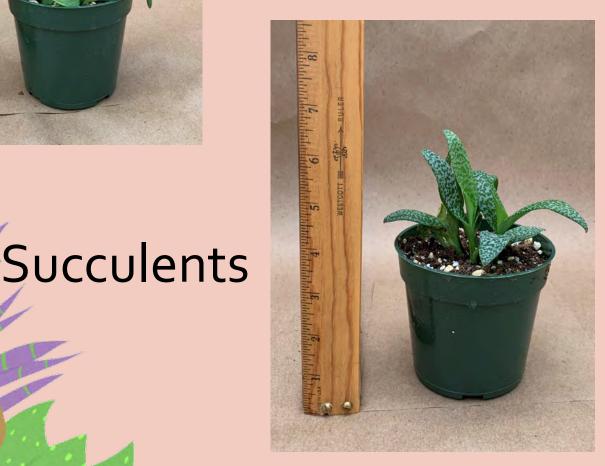

home.

Gasteria armstrongii 'Limpopo'

Common Name: Ox-Tongue Plant Family: Asphodelaceae

Light: Medium; Water: Low

Pot Size: 4"

Item Code: GASToo1

Price: \$4