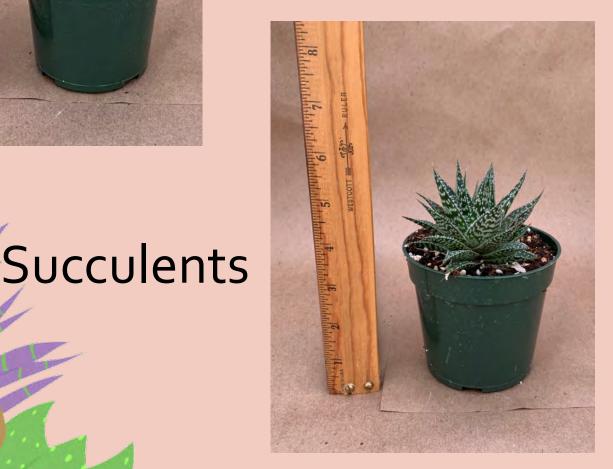

### Aloe hybrid 'White Fox'

Common Name: White Fox Aloe Plant Family: Asphodelaceae

Light: High

Water: Low; Pot Size: 4"
Item Code: ALOEoo6

Price: \$5