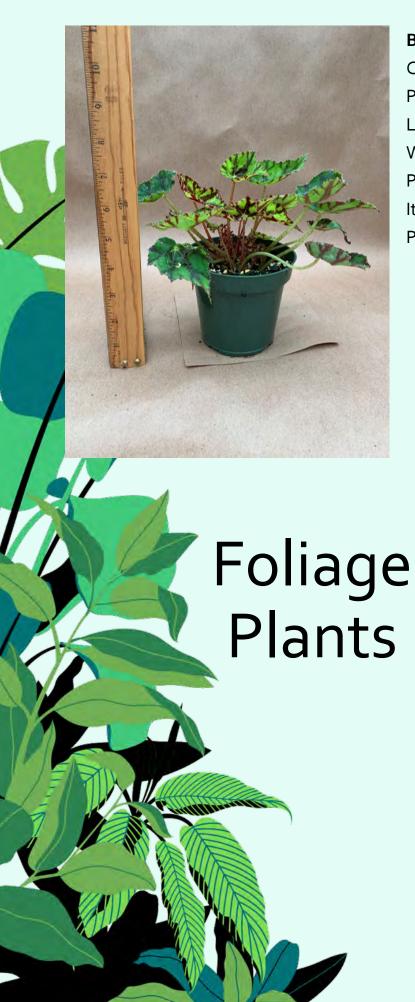

#### Begonia bowerae 'Tiger'

Common Name: Tiger Eyelash Begonia

Plant Family: Begoniaceae

Light: Medium-High

Water: Medium

Pot Size: 4.5"

Item Code: BEGOoo1

Price: \$5