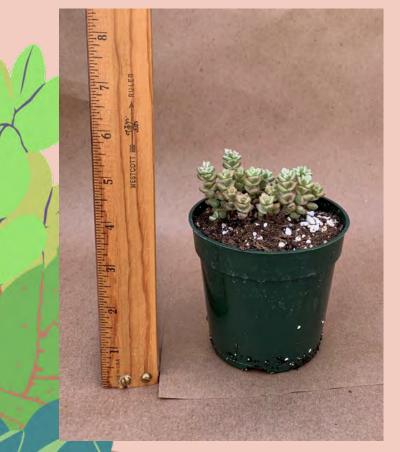

### Adromischus cristatus 'Key Lime Pie'

Common Name: Crinkle-leaf Plant

Plant Family: Crassulaceae

Light: High Water: Low

Pot Size: 4" to 4.5"
Item Code: ADRO001

Price: \$6