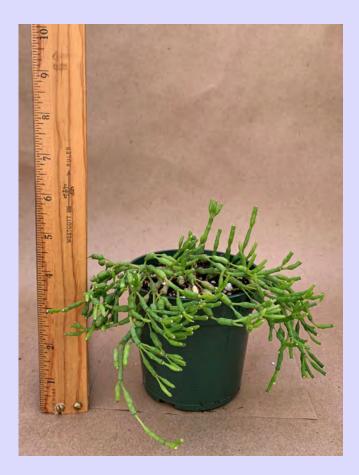

#### Euphorbia trigona

Common Name: African Milk Tree

Plant Family: Euphorbiaceae

Light: High Water: Low

Pot Size: 3 gallon

Item Code: EUPH014

Price: \$20

Grower's Notes: Larger, multi-stemmed euphorbia great for sunrooms or near a south facing window.

# Euphorbia sp.

Common Name: Unknown flat-leaf Euphorbia Plant Family: Euphorbiaceae

Light: High

Price: \$12

Water: Low

Pot Size: 3 gallon

Item Code: EUPHo15

Succulents