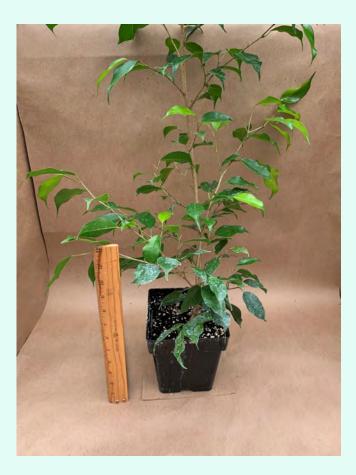

nt Family: Bromeliaceae

Light: High

Water: Low-Medium

Pot Size: 4"

Item Code: DYCKoo1

Price: \$8



## Dyckia 'Pale Ryder'

Common Name: Dyckia Plant Family: Bromeliaceae

Light: High

Water: Low-Medium

Pot Size: 4.5"

Item Code: DYCK002

<u>Take Me Back</u> Price: \$8
<u>To Page 1</u>



#### Epipremnum aureum

Common Name: Golden Pothos

Plant Family: Araceae Light: Low-Medium

Water: Medium

Pot Size: 4"

Item Code: POTHoo1

Price: \$6



## Epipremnum aureum 'Marble Queen'

Common Name: Marble Queen Pothos

Plant Family: Araceae

Light: Low-Medium

Water: Medium

Pot Size: 4.5"

Item Code: POTH002

Me Back Price: \$6



#### Epipremnum aureum 'Neon'

Common Name: Neon Pothos

Plant Family: Araceae

Light: Low-Medium

Water: Medium

Pot Size: 4.5"

Item Code: POTHoo3

Price: \$6



## Ficus benjamina

Common Name: Weeping Fig

Plant Family: Moraceae

Light: Medium-High

Water: Medium

Pot Size: 5.5"

Item Code: FICU001

Take Me Back Price: \$15



#### Ficus benjamina variegata

Common Name: Weeping Fig

Plant Family: Moraceae

Light: Medium-High

Water: Medium

Pot Size: 5.5"

Item Code: FICU002

Price: \$15



## Ficus elastica 'Burgundy'

Common Name: Burgundy Rubber Tree

Take Me Back

To Page 1

Plant Family: Moraceae

Light: Medium-High

Water: Medium

Pot Size: 5.5"

Item Code: FICU003



Ficus elastica 'Tineke'; Common Name: ; Plant Family: Moraceae; Light: Medium-High; Water: Medium; Pot Size: 5.5" Item Code: FICU004 Ficus elastica 'Tineke'; Common Name: ; Plant Family: Moraceae; Light: Medium-High; Water: Medium; Pot Size: 5.5" Item Code: FICU004 Price: \