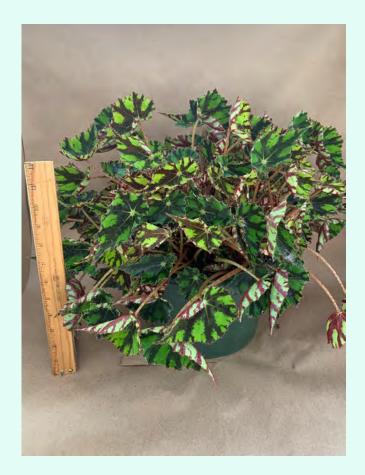

## Begonia bowerae 'Tiger'

Common Name: Tiger Eyelash Begonia

Plant Family: Begoniaceae

Light: Medium-High

Water: Medium

Pot Size: 10"

Item Code: BEGOoo8

Take Me Back
To Page 1