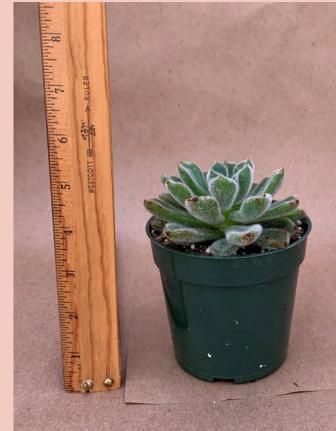

### Echeveria agavoides 'Red Shade'

Common Name: Mexican Hens and Chicks

Plant Family: Crassulaceae

Light: High Water: Low Pot Size:

Item Code: ECHE001

Price: \$3