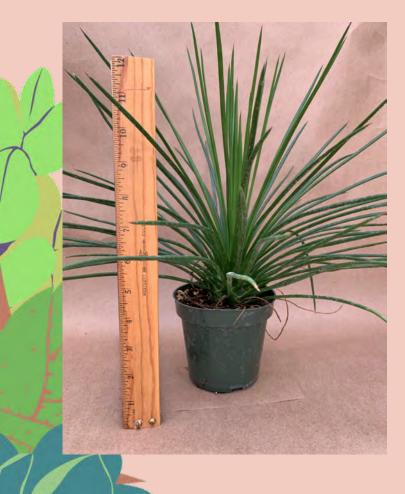

### Agave geminiflora

Common Name: Twin flowered Agave

Plant Family: Agavoideae

Light: High Water: Low Pot Size: 4"

Item Code: AGAVoo1

Price: \$10

Grower's Notes: This cute, thread-like Agave provides a different texture and does well indoors.