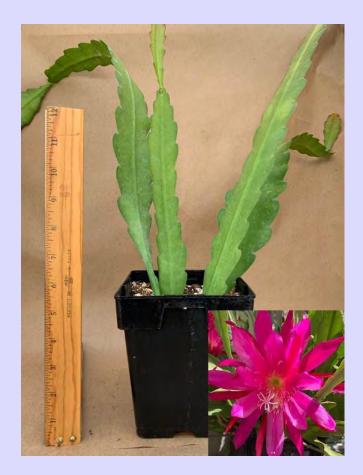

## Epiphyllum guatemalense var. Monstrose

Common Name: Curly Locks Cactus

Plant Family: Cactacea

Light: Medium

Water: Low Pot Size: 6"

Item Code: EPIPoo2

Price: \$8