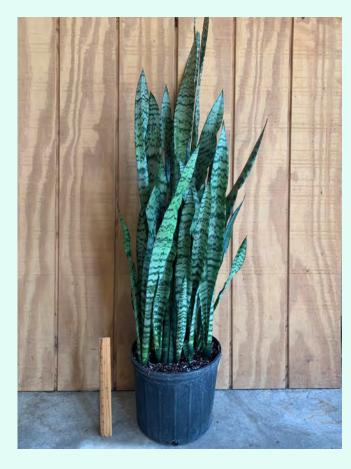

### Sansevieria hybrid 'Fernwood Punk'

Common Name: Fernwood Punk Snake Plant

Plant Family: Asparagaceae

Light: Low Water: Low

Pot Size: 1-gallon

Item Code: SANSoo1

Price: \$20