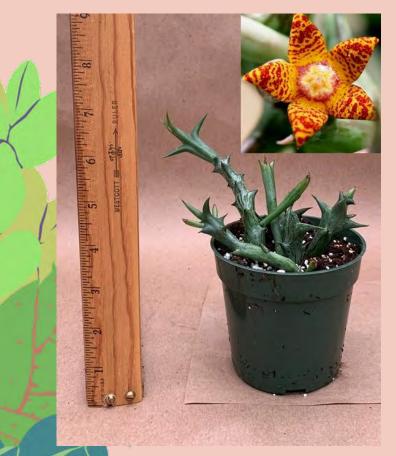

#### Orbea schweinfurthii

Common Name: Starfish Cactus

Plant Family: Apocynaceae

Light: High Water: Low Pot Size: 4"

Item Code: ORBE001

Price: \$6

Grower's Notes: Oddly-shaped yet endearing, this plant provides cute orange-brown flowers. Pick this up if you like weird plant specimens in your