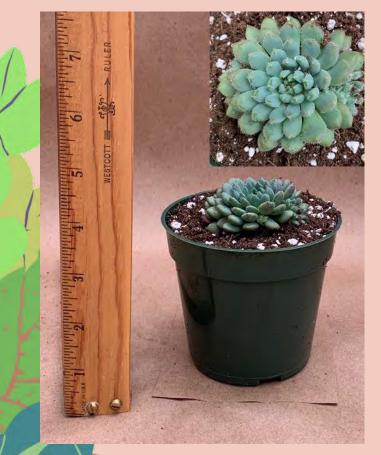

### Adromischus cristatus 'Key Lime Pie'

Common Name: Crinkle-leaf Plant

Plant Family: Crassulaceae

Light: High Water: Low

Pot Size: 4" to 4.5"
Item Code: ADRO001

Price: \$6