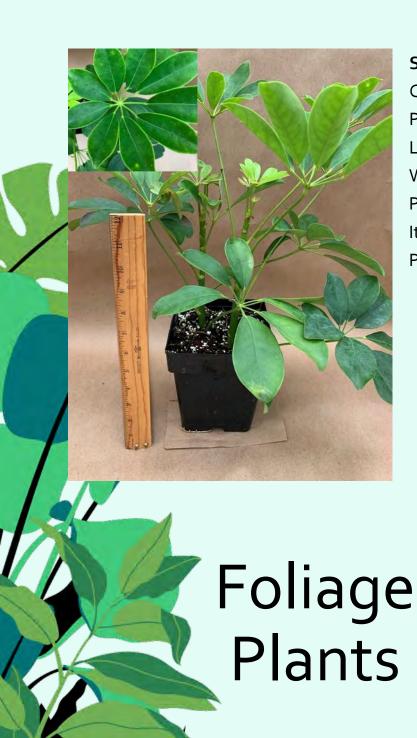

#### Schefflera arboricola

Common Name: Dwarf Umbrella Tree

Plant Family: Araliaceae

Light: Medium-High

Water: Medium

Pot Size: 5.5"

Item Code: SCHE001

Price: \$10