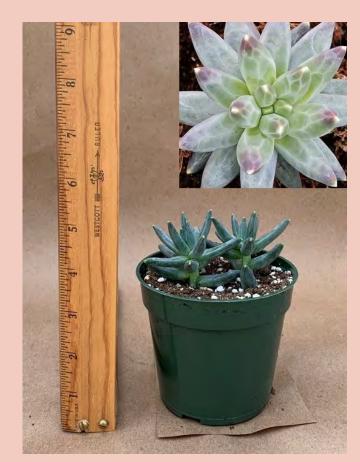

### Pachyphytum compactum

Common Name:

Plant Family: Crassulaceae

Light: High

Water: Low

Pot Size: 4"

Item Code: PACHoo1

Price: \$4