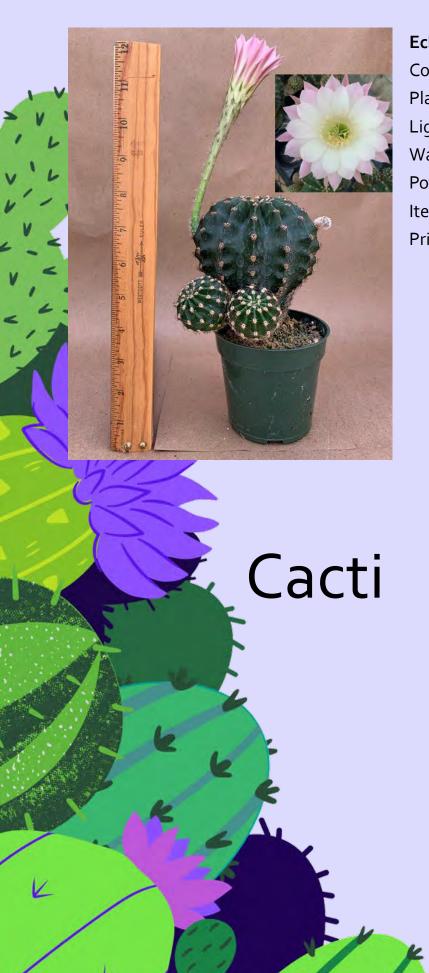

## Echinopsis chamaecereus

Common Name: Peanut Cactus

Plant Family: Cactaceae

Light: High

Water: Low

Pot Size: 4"
Item Code: ECHI003

Price: \$6

## Echinopsis oxygona

Common Name: Pink East Lily Cactus

Plant Family: Cactaceae

Light: High Water: Low Pot Size: 4"

Item Code: ECHI004

Price: \$6