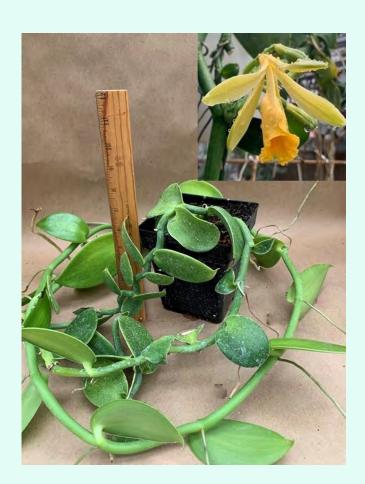

#### Vanilla planifolia

Common Name: Vanilla Orchid

Plant Family: Orchidaceae

Light: Low-Medium

Water: Medium, Mist Frequently

Pot Size: 4.5"

Item Code: VANIoo1

Price: \$12

# Vanilla planifolia

Common Name: Vanilla Orchid

Plant Family: Orchidaceae

Light: Low-Medium

Water: Medium, Mist Frequently

Pot Size: 5.5"

Item Code: VANIoo2

Take Me Back
To Page 1