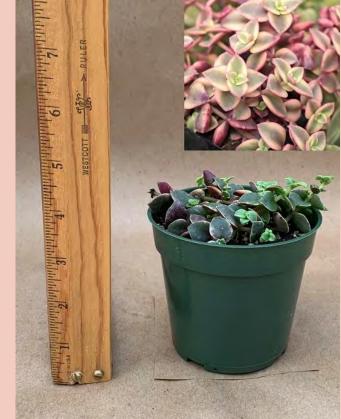

### Succulents

Crassula pellucida ssp. marginalis 'Variegata'

Common Name: Calico Kitten Plant Family: Crassulaceae

Light: High

Water: Low

Pot Size: 4"

Item Code: CRAS021

Price: \$5