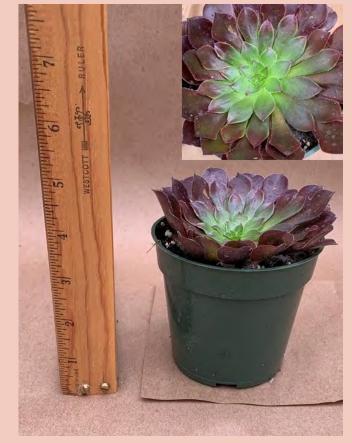

### Aeonium arborescens 'Tip Top'

Common Name: Dwarf Tree Aeonium

Plant Family: Crassulaceae

Light: High

Price: \$5

Water: Low; Pot Size: 4"

Item Code: AEONoo1

<u>Take Me Back</u> <u>To Page 1</u>