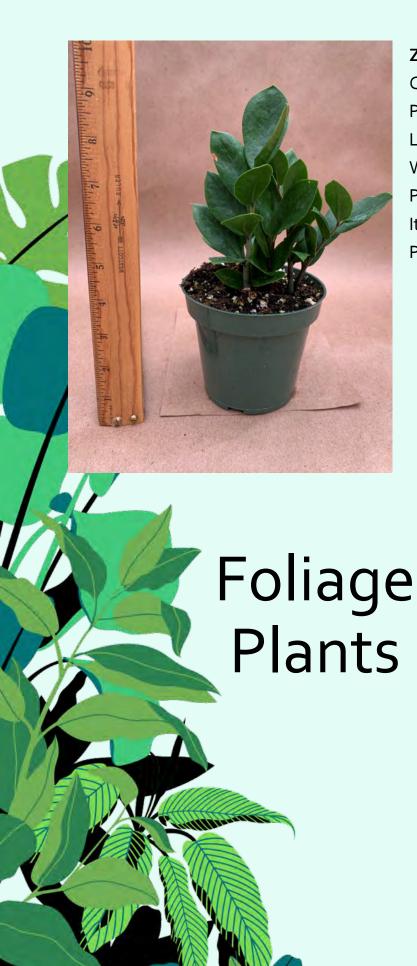

#### Zamioculcas zamiifolia

Common Name: ZZ Plant

Plant Family: Araceae

Light: Low Water: Low Pot Size: 4.5"

Item Code: ZAMIoo1

Price: \$8

### Zamioculcas zamiifolia

Common Name: ZZ Plant

Plant Family: Araceae

Light: Low

Water: Low

Pot Size: 12"

Item Code: ZAMIoo

Take Me Back