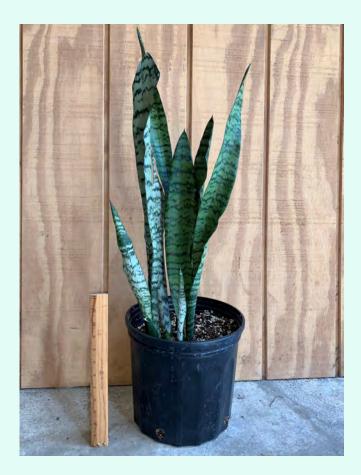

### Sansevieria hybrid 'Fernwood Punk'

Common Name: Fernwood Punk Snake Plant

Plant Family: Asparagaceae

Light: Low Water: Low

Pot Size: 1-gallon

Item Code: SANSoo1

Price: \$20