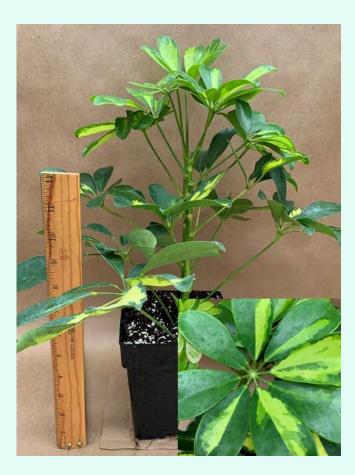

#### Schefflera arboricola

Common Name: Dwarf Umbrella Tree

Plant Family: Araliaceae

Light: Medium-High

Water: Medium

Pot Size: 5.5"

Item Code: SCHE001

Price: \$10