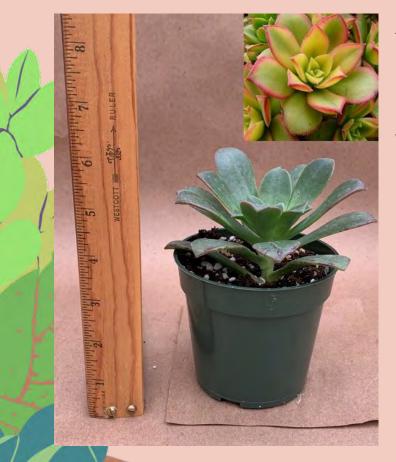

### Adromischus cristatus 'Key Lime Pie'

Common Name: Crinkle-leaf Plant

Plant Family: Crassulaceae

Light: High Water: Low

Pot Size: 4" to 4.5"
Item Code: ADRO001

Price: \$6