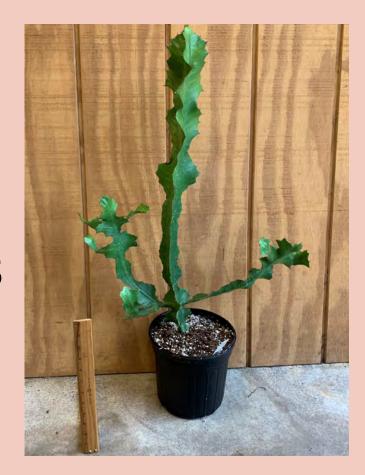

#### Selenicereus anthonyanus

Common Name: Zig Zag Cactus

Plant Family: Cactaceae

Light: High Water: Low

Pot Size: 4" to 4.5" Item Code: SELEoo1

Price: \$7