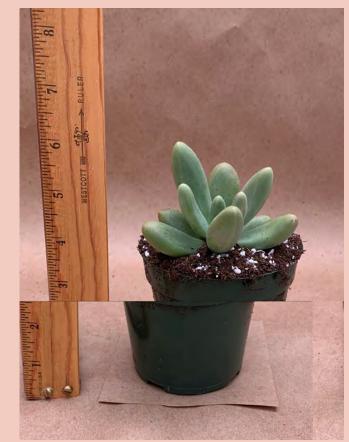

#### Sedum pachyphyllum

Common Name: Blue Jelly Bean plant

Plant Family: Crassulaceae

Light: High Water: Low Pot Size: 4"

Item Code: SEDU011

Price: \$5