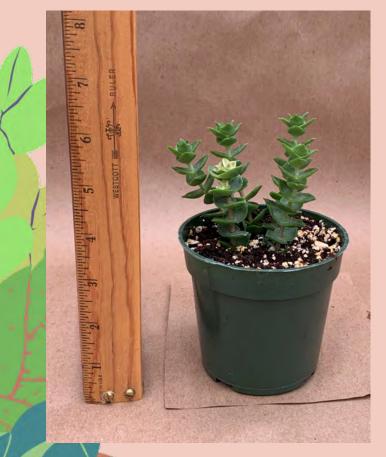

### Crassula hybrid 'Imperialis'

Common Name: Giant Watch Chain

Plant Family: Crassulaceae

Light: High Water: Low Pot Size: 4"

Item Code: CRASoo4

Price: \$5