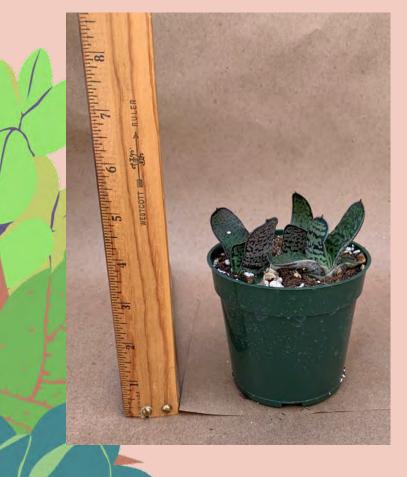

#### Aloe rauhii

Common Name: Snowflake Aloe

Plant Family: Asphodelaceae

Light: High

Water: Low

Pot Size: 4"

Item Code: ALOEoo8