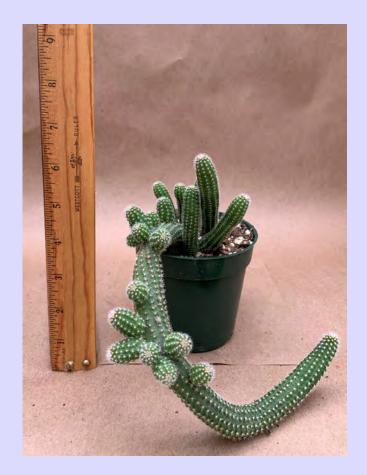

#### Selenicereus anthonyanus

Common Name: Zig Zag Cactus

Plant Family: Cactaceae

Light: High Water: Low

Pot Size: 4" to 4.5" Item Code: SELEoo1

Price: \$7