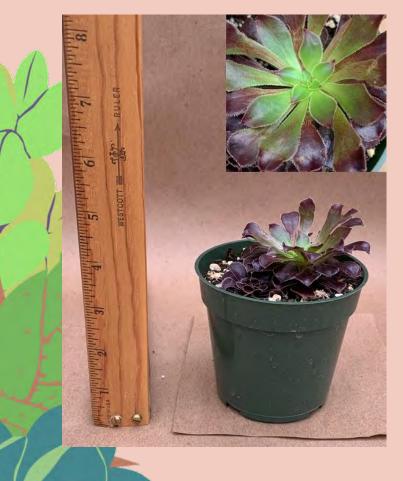

### Aeonium atropurpureum

Common Name: Purple Aeonium

Plant Family: Crassulaceae

Light: High Water: Low Pot Size: 4"

Item Code: AEONoo2

Price: \$4