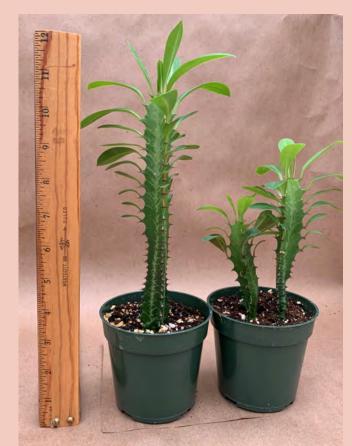

# Euphorbia aeruginosa

Common Name: Miniature Saguaro

Plant Family: Euphorbiaceae

Light: High

Water: Low

Pot Size: 4"

Item Code: EUPHoo1Price: \$5

<u>Take Me Back</u> <u>To Page 1</u>

# Euphorbia anoplia

Common Name: Tanzanian Zipper Plant

Plant Family: Euphorbiaceae

Light: High Water: Low Pot Size: 4"

Item Code: EUPHoo2

Price: \$5

Euphorbia flanaganii cristata Common Name: Green Coral Plant Family: Euphorbiaceae