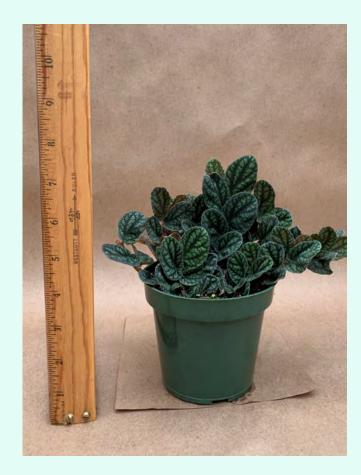

### Foliage Plants

Click on the section you want to view

**Aphelandra** 

<u>Begonia</u>

Chlorophytum

**Cissus** 

Colocasia

Cordyline