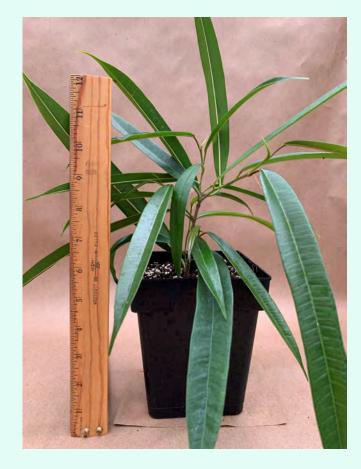

Ficus maclellandii 'Alii'; Common Name: Long-Leaf Fig; Plant Family: Moraceae; Light: Medium-High; Water: Medium; Pot Size: 5.5" Item Code: FICU005 Price: \$15