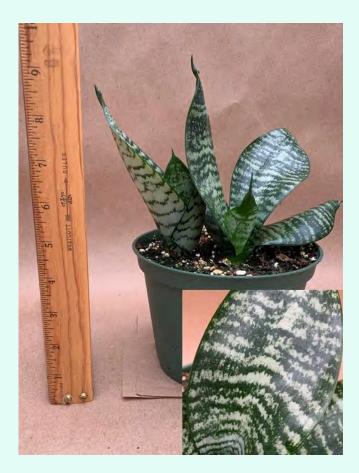

Pilea

Sansevieria

Schefflera

**Schlumbergera** 

**Scindapsus** 

<u>Senecio</u>

Setcreasea

**Syngonium** 