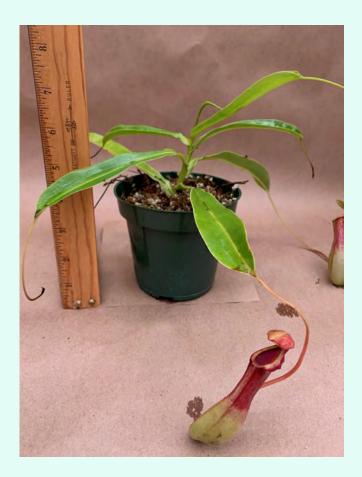

### Nepenthes ventrata

Common Name: Pitcher Plant Plant Family: Nepenthaceae

Light: Medium-High

Water: High

Pot Size: 4.5"

Item Code: NEPE001

Take Me Back
To Page 1