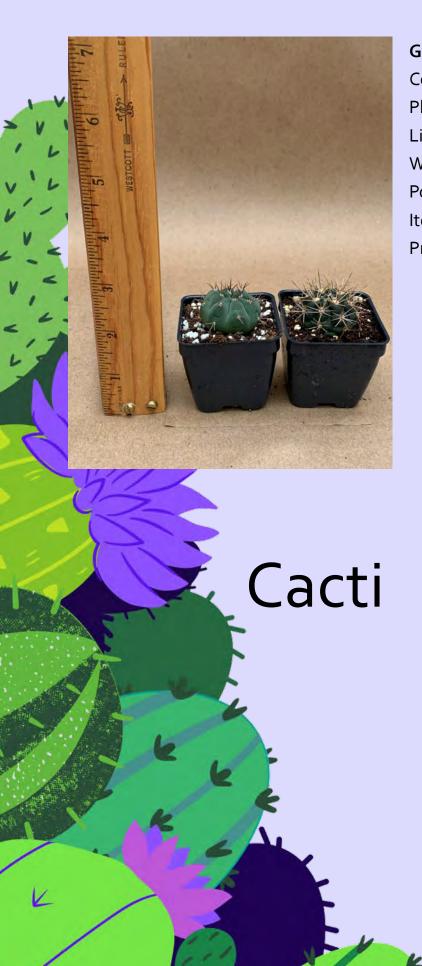

## Acanthorhipsalis sp.

Common Name:

Plant Family: Cactaceae

Light: Medium

Water: Low Pot Size: 4"

Item Code: ACANoo1

Price: \$4

## Cactus, unknown barrel type

Common Name:

Plant Family: Cactaceae

Light: High; Water: Low

Pot Size:

Item Code: CACToo1

Price: \$3

## Cactus, unknown columnar type

Common Name:

Plant Family: Cactaceae

Light: High Water: Low Pot Size: 4"

Item Code: CACToo2

Price: \$3