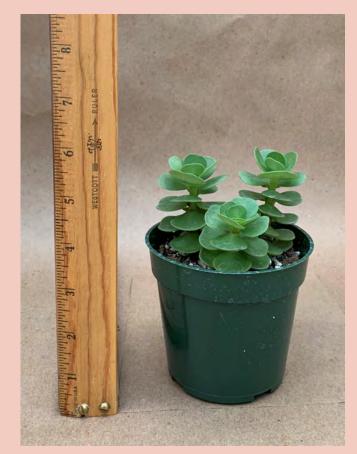

### Aeonium atropurpureum

Common Name: Purple Aeonium

Plant Family: Crassulaceae

Light: High Water: Low Pot Size: 4"

Item Code: AEONoo2

Price: \$4