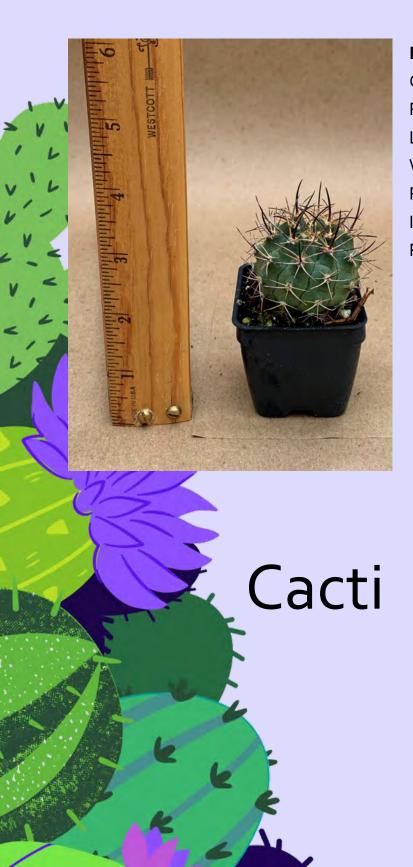

## Echinocactus sp.

Common Name:

Plant Family: Cactaceae

Light: High

Water: Low; Pot Size: 2"

Item Code: ECHIoo1

Price: \$4