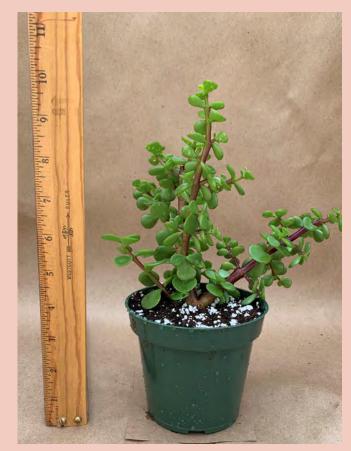

## Portulacaria afra

Common Name: Elephant Bush

Plant Family: Didiereaceae; Light: High

Water: Low;

Pot Size: 4.5"

Item Code: PORT004

Price: \$7

<u>Take Me Back</u> <u>To Page 1</u>