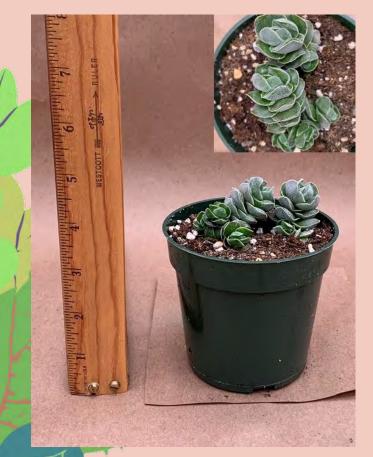

### Adromischus cristatus 'Key Lime Pie'

Common Name: Crinkle-leaf Plant

Plant Family: Crassulaceae

Light: High Water: Low

Pot Size: 4" to 4.5"
Item Code: ADRO001

Price: \$6