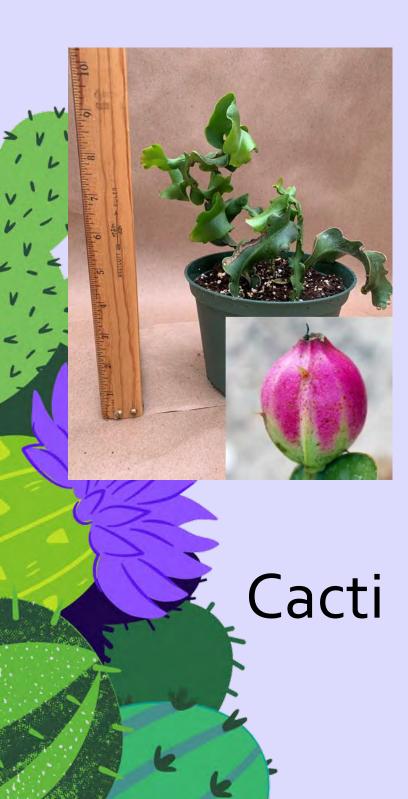

## Epiphyllum anguliger

Common Name: Fishbone Cactus Plant Family: Cactaceae; Light:

Water:

Pot Size: HB

Item Code: EPIPoo1

Price: \$12

<u>Take Me Back</u> <u>To Page 1</u>