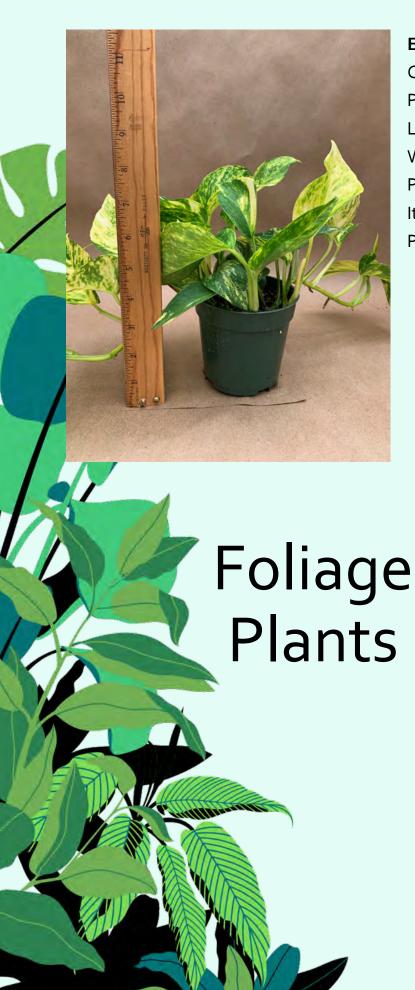

#### Epipremnum aureum

Common Name: Golden Pothos

Plant Family: Araceae Light: Low-Medium

Water: Medium

Pot Size: 4"

Item Code: POTHoo1

Price: \$6

## Epipremnum aureum 'Marble Queen'

Common Name: Marble Queen Pothos

Plant Family: Araceae

Light: Low-Medium

Water: Medium

Pot Size: 4.5"

Item Code: POTH002

Me Back Price: \$6

#### Epipremnum aureum 'Neon'

Common Name: Neon Pothos

Plant Family: Araceae

Light: Low-Medium

Water: Medium

Pot Size: 4.5"

Item Code: POTHoo3

Price: \$6