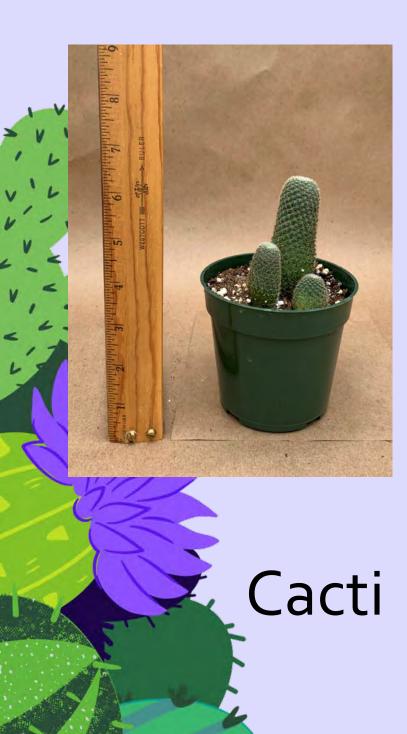

Don't know the Scientific name? Click here to look up plants by their common name

Cacti All pot-sizes indicate the pot diameter Click on the section you want to view **Acanthorhipsalis Cereus** Chamaelobivia Dolichothele **Echinocactus** Echinofossulocactus **Echinopsis Epiphyllum Eriosyce** <u>Ferocactus</u> **Gymnocalycium** Hatiora Lobivia Mammillaria **Notocactus Opuntia** Rebutia **Rhipsalis Selenicereus Tephrocactus** Don't know the Scientific name? Click here to look up plants by their common name Take Me Back To Page 1