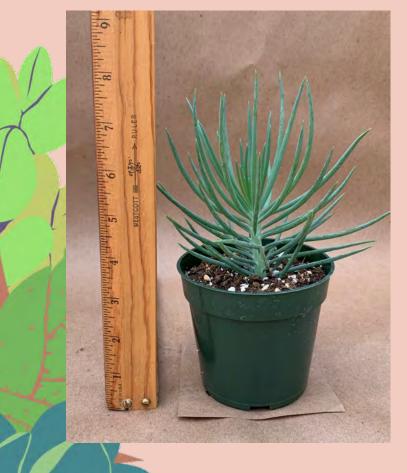

### Aeonium arborescens 'Tip Top'

Common Name: Dwarf Tree Aeonium

Plant Family: Crassulaceae

Light: High

Price: \$5

Water: Low; Pot Size: 4"

Item Code: AEONoo1

<u>Take Me Back</u> <u>To Page 1</u>