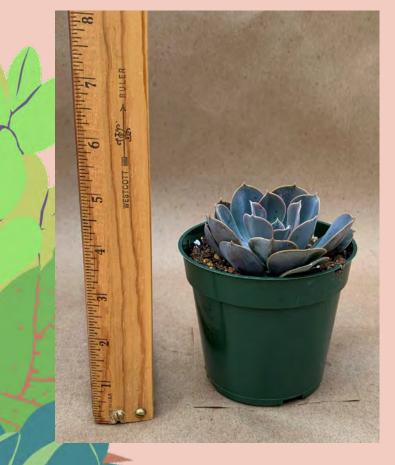

#### Echeveria x 'Dark Purple'

Common Name: Mexican Hens and Chicks

Plant Family: Crassulaceae

Light: High Water: Low Pot Size: 4"

Item Code: ECHE017

Price: \$3