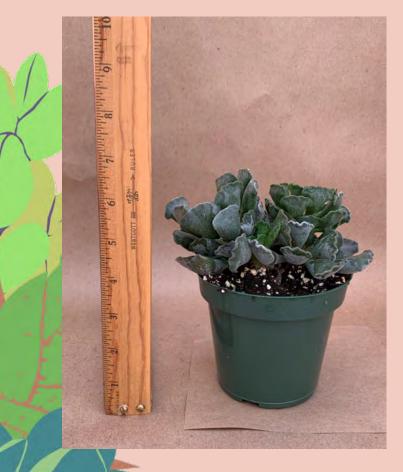

### Adromischus cristatus 'Key Lime Pie'

Common Name: Crinkle-leaf Plant

Plant Family: Crassulaceae

Light: High Water: Low

Pot Size: 4" to 4.5"
Item Code: ADRO001

Price: \$6