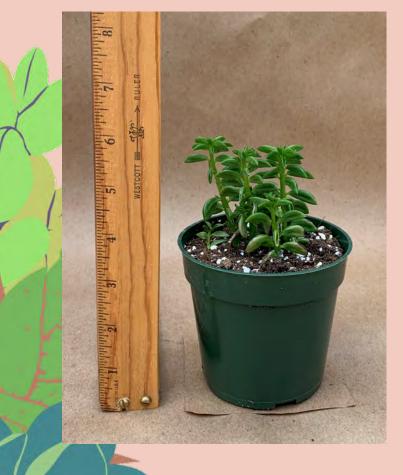

### Adromischus cristatus 'Key Lime Pie'

Common Name: Crinkle-leaf Plant

Plant Family: Crassulaceae

Light: High Water: Low

Pot Size: 4" to 4.5"
Item Code: ADRO001

Price: \$6