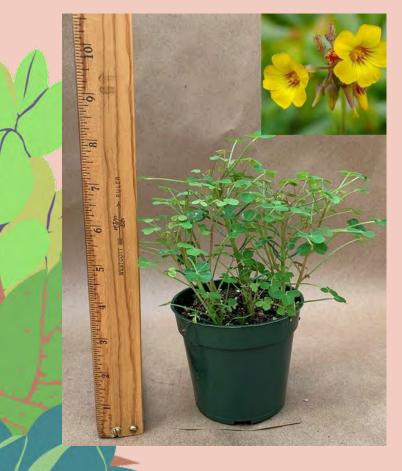

#### Oxalis herrarae

Common Name: Succulent Clover

Plant Family: Oxalidaceae

Light: High

Water: Medium

Pot Size: 4"

Item Code: OXALoo1

Price: \$4