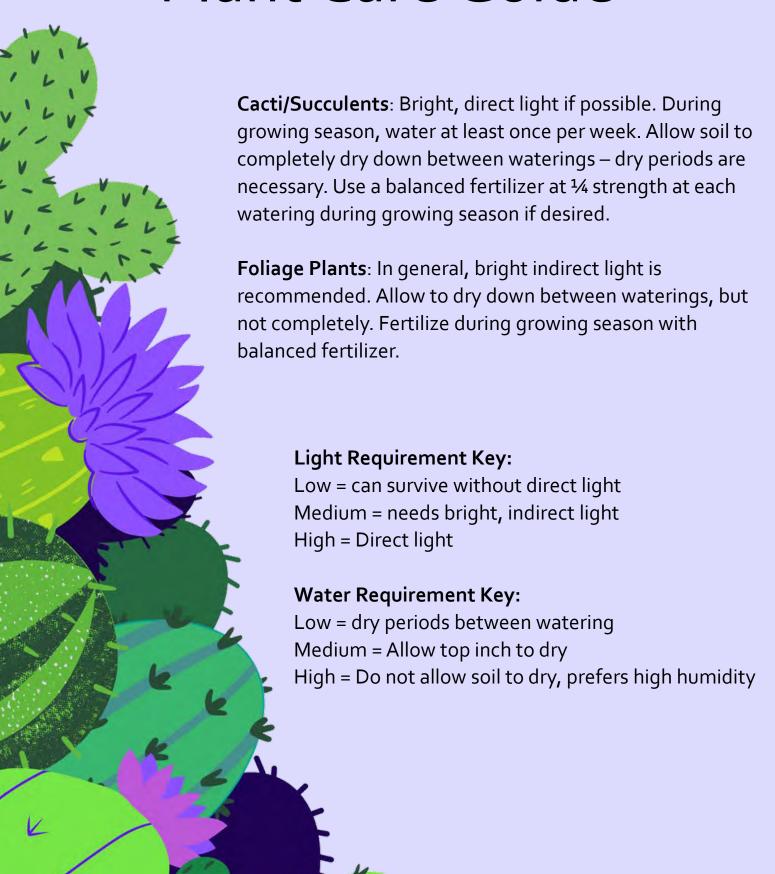

lis Selenicereus Tephrocactus** Don't know the Scientific name? Click here to look up plants by their common name Take Me Back To Page 1

All pot-sizes indicate the pot diameter

### Foliage Plants

Click on the section you want to view

**Aphelandra** 

<u>Begonia</u>

Chlorophytum

**Cissus** 

Colocasia

Cordyline

Dieffenbachia

**Dorotheanthus** 

Dracaena

**Dyckia** 

**Epipremnum** 

**Ficus** 

Hoya

**Monstera** 

**Neomarica** 

<u>Neoregelia</u>

**Nepenthes** 

**Oxalis** 

**Pachystachys** 

Pellionia

**Peperomia** 

Philodendron

Pilea

Sansevieria

Schefflera

**Schlumbergera** 

**Scindapsus** 

<u>Senecio</u>

Setcreasea

**Syngonium** 

**Tradescantia** 

Vanilla

Don't know the Scientific name? Click here to look up plants by their common name



### Plant Care Guide



### Clay Pots



|         | Outer<br>diameter<br>of rim (in) | Height<br>(in) | Price<br>per<br>pot |
|---------|----------------------------------|----------------|---------------------|
| POTS001 | 3                                | 2.75           | \$0.50              |
| POTS002 | 3.5                              | 3.25           | \$0.50              |
| POTSoo3 | 4.5                              | 4.25           | \$0.75              |
| POTS004 | 4.75                             | 4              | \$1.00              |
| POTS005 | 5.5                              | 5              | \$1.50              |
| POTSoo6 | 6                                | 5.25           | \$1.50              |
| POTS007 | 6.5                              | 5.75           | \$1.50              |
| POTSo