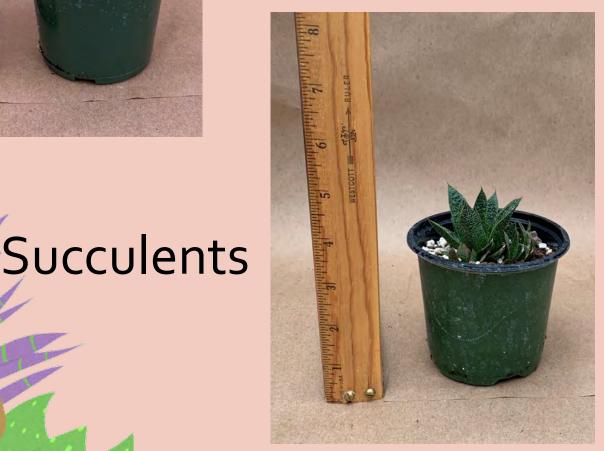

### Succulents

Aeonium castello-paivae variegata 'Suncup'

Take Me Back

To Page 1

Common Name: Suncup Aeonium

Plant Family: Crassulaceae

Light: High

Water: Low

Pot Size: 4"

Item Code: AEONoo3