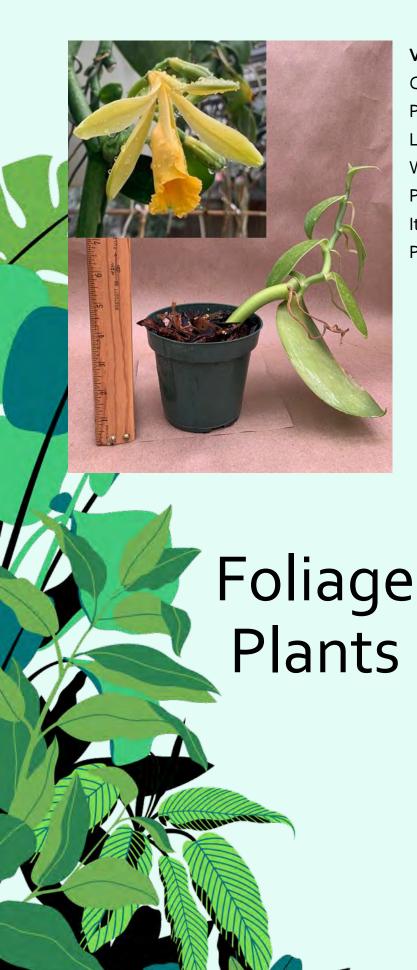

#### Vanilla planifolia

Common Name: Vanilla Orchid

Plant Family: Orchidaceae

Light: Low-Medium

Water: Medium, Mist Frequently

Pot Size: 4.5"

Item Code: VANIoo1

Price: \$12