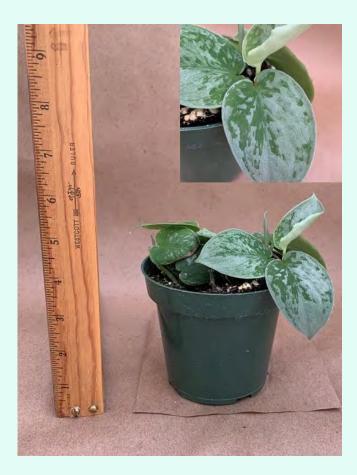

### Peperomia obtusifolia variegata

Common Name: Variegated Baby Rubber Plant

Plant Family: Piperaceae

Light: Medium

Water: Low Pot Size: 4.5"

Item Code: PEPEoo5

Price: \$6