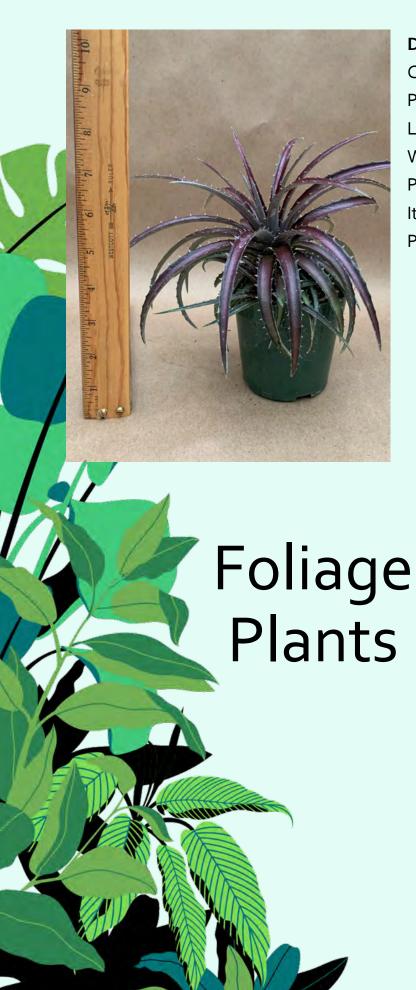

#### Neoregelia carolinae tricolor

Common Name: Blushing Bromeliad Plant Family: Bromeliaceae; Light: High

Water: High Pot Size: 6"

Item Code: NEORoo1

Price: \$12