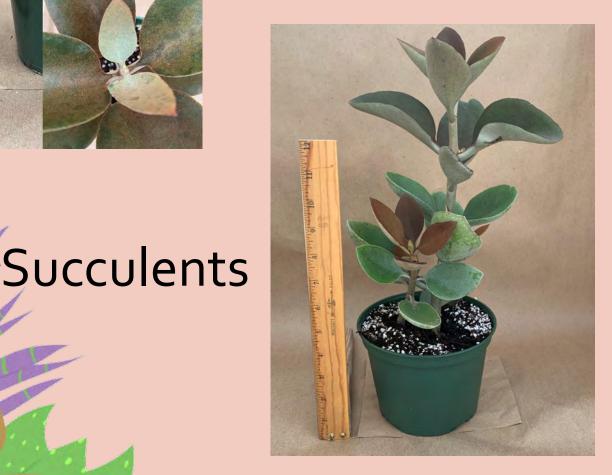

Thousands

Plant Family: Crassulaceae

Light: High Water: Low Pot Size: 4"

Item Code: KALA002

Price: \$4



## Kalanchoe fedtschenkoi variegata

Common Name: Variegated Lavender Scallops

Plant Family: Crassulaceae

Light: High

Water: Low

Pot Size: 4"

Item Code: KALA003

Price: \$4



## Kalanchoe longiflora coccinea

Common Name: Tugela Cliff-Kalanchoe

Plant Family: Crassulaceae

Light: High Water: Low Pot Size: 4"

Item Code: KALAoo4

Price: \$4



## Succulents

#### Kalanchoe marnieriana

Common Name: Marnier's Kalanchoe

Take Me Back

To Page 1

Plant Family: Crassulaceae

Light: High

Water: Low

Pot Size: 4"

Item Code: KALA005



## Kalanchoe orygalis

Common Name: Copper Spoons

Plant Family: Crassulaceae

Light: High Water: Low Pot Size: 4"

Item Code: KALAoo6

Price: \$5



### Kalanchoe orygalis

Common Name: Copper Spoons

Plant Family: Crassulaceae

Light: High

Water: Low

Pot Size: 6"

Item Code: KALA012





#### Kalanchoe tomentosa

Common Name: Panda Plant Plant Family: Crassulaceae

Light: High Water: Low Pot Size: 4"

Item Code: KALA007

Price: \$4

Grower's Notes: This cute and fuzzy plant is perfect for beginners and collectors alike. Easy to propagate and rewards you with beautiful foliage!



Succulents

Kalanchoe tomentosa 'Chocolate Soldier'

Common Name: Chocolate Soldier Panda Plant

Plant Family: Crassulaceae

Light: High

Water: Low

Pot Size: 4"

Item Code: KALAoo8

Price: \$4

<u>Take Me Back</u> <u>To Page 1</u>



## Kalanchoe tomentosa nigrum

Common Name: Black Panda Plant

Plant Family: Crassulaceae

Light: High Water: Low Pot Siz