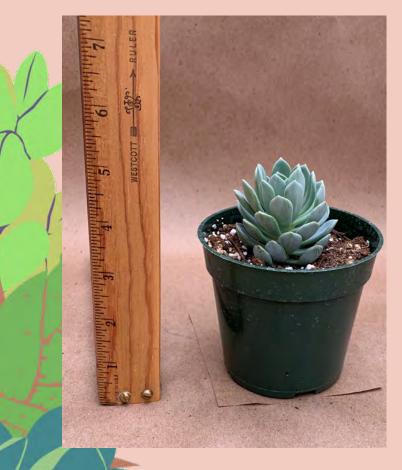

### Pachyphytum compactum

Common Name:

Plant Family: Crassulaceae

Light: High

Water: Low

Pot Size: 4"

Item Code: PACHoo1

Price: \$4