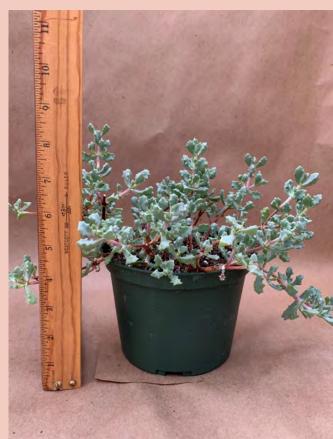

#### Senecio mandraliscae

Common Name: Blue Chalksticks

Plant Family: Asteraceae

Light: High Water: Low Pot Size: 4"

Item Code: SENEoo3

Price: \$4