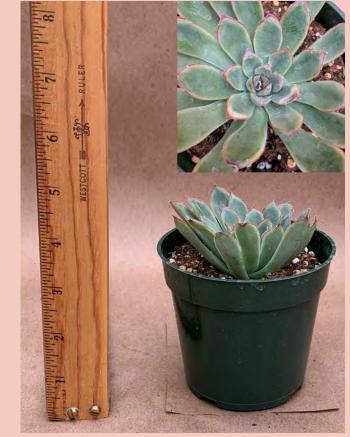

### Echeveria pulidonis

Common Name: Mexican Hens and Chicks

Take Me Back

To Page 1

Plant Family: Crassulaceae

Light: High

Water: Low

Pot Size: 4"

Item Code: ECHE012