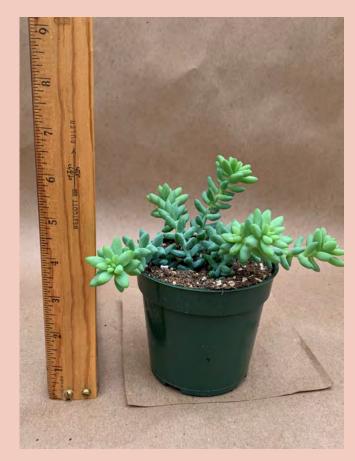

#### Sedum pachyphyllum

Common Name: Blue Jelly Bean plant

Plant Family: Crassulaceae

Light: High Water: Low Pot Size: 4"

Item Code: SEDU011

Price: \$5