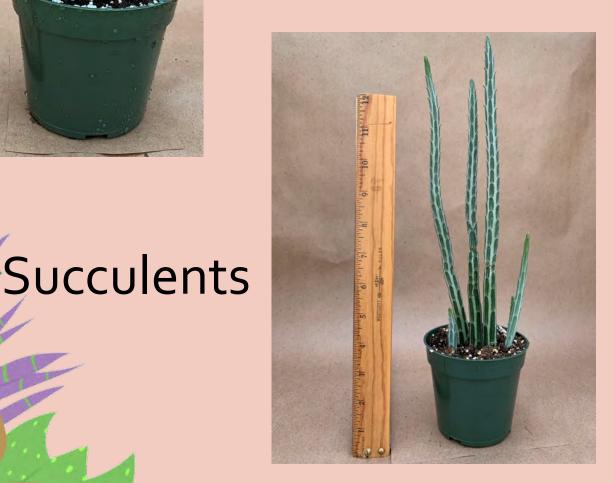

h Water: Low Pot Size: 4"

Item Code: SENEoo3

Price: \$4



## Succulents

#### Senecio obovata 'Amke'

Common Name: Coral Senecio

Plant Family: Asteraceae

Light: High

Water: Low

Pot Size: 4"

Item Code: SENE004

Price: \$5

<u>Take Me Back</u> <u>To Page 1</u>



## Senecio rowleyanus 'String of Bananas'

Common Name: String of Bananas

Plant Family: Asteraceae

Light: High Water: Low Pot Size: 2"

Item Code: SENEoo6

Price: \$3



## Senecio rowleyanus 'String of Pearls'

Take Me Back

To Page 1

Common Name: String of Pearls

Plant Family: Asteraceae

Light: High

Water: Low

Pot Size: 2"

Item Code: SENEoo8

Price: \$3



Succulents



#### Senecio scaposus

Common Name: Woolly Senecio

Plant Family: Asteraceae

Light: High Water: Low Pot Size: 4"

Item Code: SENEoo9

Price: \$4



## Senecio stapelioformis

Common Name: Pickle Plant

Plant Family: Asteraceae

Light: High

Water: Low

Pot Size: 4"

Item Code: SENE010





#### Senecio vitalis 'Serpents'

Common Name: Narrow-leaf Chalksticks

Plant Family: Asteraceae

Light: High Water: Low Pot Size: 4"

Item Code: SENE011

Price: \$4



## Stapelia gigantea

Common Name: Carrion flower

Take Me Back

To Page 1

Plant Family: Apocynaceae

Light: High

Water: Low

Pot Size: 4"

Item Code: STAPoo1





#### Trichodiadema densum

Common Name: Miniature Desert Rose

Plant Family: Aizoaceae

Light: High Water: Low Pot Size: 4"

Item Code: TRICoo1





## Acanthorhipsalis sp.

Common Name:

Plant Family: Cactaceae

Light: Medium

Water: Low Pot Size: 4"

Item Code: ACANoo1

Price: \$4



## Cactus, unknown barrel type

Co