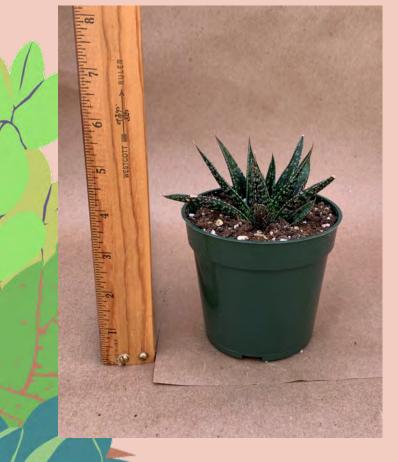

#### Aeonium haworthii 'Kiwi'

Common Name: Haworth's Aeonium

Plant Family: Crassulaceae

Light: High Water: Low Pot Size: 4"

Item Code: AEONoo4

Price: \$4