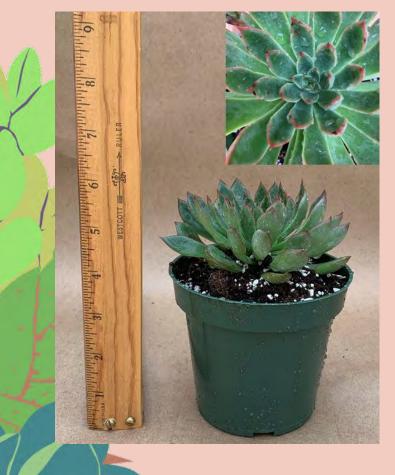

### Agave geminiflora

Common Name: Twin flowered Agave

Plant Family: Agavoideae

Light: High Water: Low Pot Size: 4"

Item Code: AGAVoo1

Price: \$10

Grower's Notes: This cute, thread-like Agave provides a different texture and does well indoors.