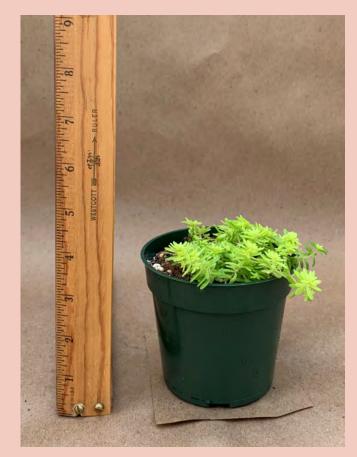

## Sedum dasyphyllum

Common Name: Corsican Stonecrop

Plant Family: Crassulaceae

Light: High

Water: Low

Pot Size: 4"

Item Code: SEDUoo3