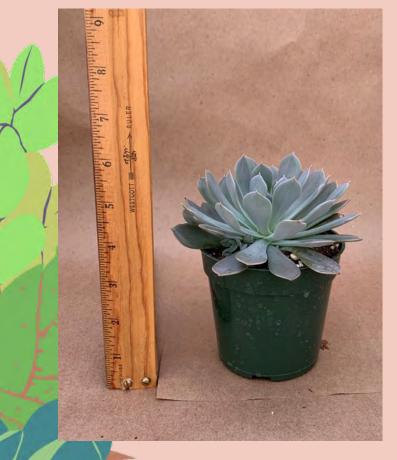

### Echeveria elegans 'Gray Red'

Common Name: Mexican Hens and Chicks

Plant Family: Crassulaceae

Light: High Water: Low Pot Size: 4"

Item Code: ECHE007

Price: \$3