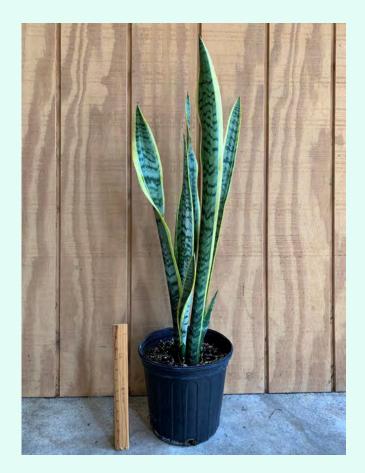

Pilea

Sansevieria

Schefflera

**Schlumbergera** 

**Scindapsus** 

<u>Senecio</u>

Setcreasea

**Syngonium** 