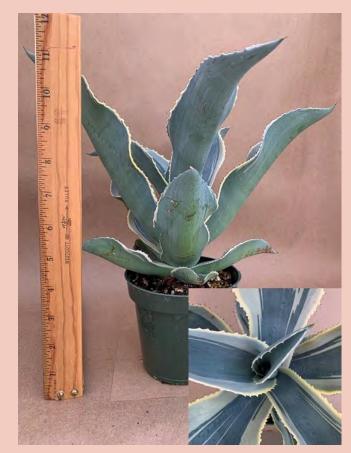

### Agave victoriae-reginae 'Porcupine'

Common Name: Queen Victoria Agave

Plant Family: Agavoideae

Light: High Water: Low

Pot Size: 3.5" to 4"
Item Code: AGAVoo3

Price: \$6

Grower's Notes: Slow-growing, with cool white lines along foliage that give it a geometric feel. A great plant to bring outdoors in the summer and keep as a houseplant in the winter months.