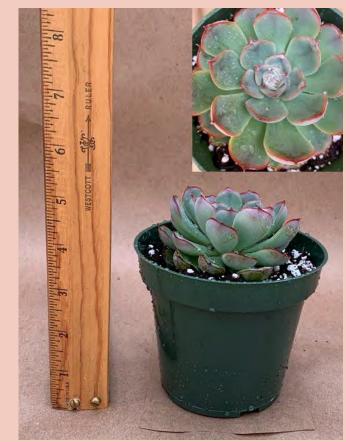

### Echeveria agavoides 'Red Shade'

Common Name: Mexican Hens and Chicks

Plant Family: Crassulaceae

Light: High Water: Low Pot Size:

Item Code: ECHE001

Price: \$3