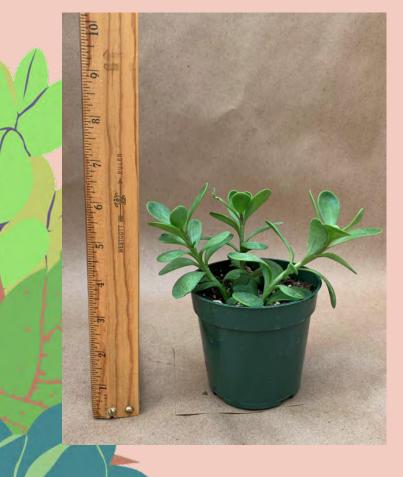

#### Crassula ovata arborescens

Common Name: Jade Plant Plant Family: Crassulaceae

Light: High Water: Low Pot Size: 6.5"

Item Code: CRAS012

Price: \$10