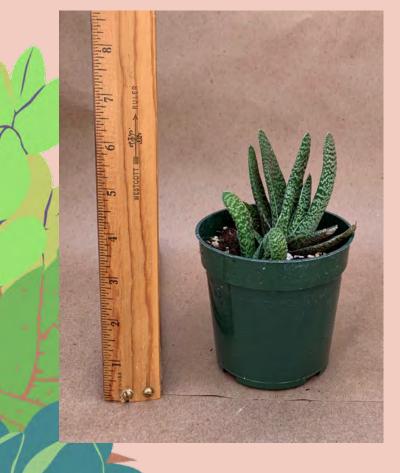

### Aloe juvenna

Common Name: Tiger Tooth Aloe

Plant Family: Asphodelaceae

Light: High Water: Low Pot Size: 4"

Item Code: ALOE007

Price: \$5