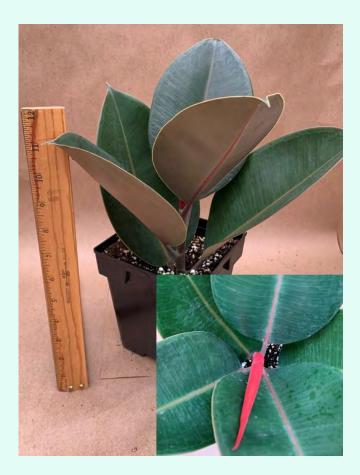

## Ficus elastica 'Burgundy'

Common Name: Burgundy Rubber Tree

Take Me Back

To Page 1

Plant Family: Moraceae

Light: Medium-High

Water: Medium

Pot Size: 5.5"

Item Code: FICU003

Ficus elastica 'Tineke'; Common Name: ; Plant Family: Moraceae; Light: Medium-High; Water: Medium; Pot Size: 5.5" Item Code: FICU004 Ficus elastica 'Tineke'; Common Name: ; Plant Family: Moraceae; Light: Medium-High; Water: Medium; Pot Size: 5.5" Item Code: FICU004 Price: \$15