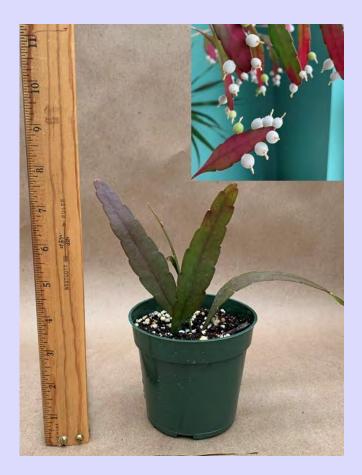

### Adromischus cristatus 'Key Lime Pie'

Common Name: Crinkle-leaf Plant

Plant Family: Crassulaceae

Light: High Water: Low

Pot Size: 4" to 4.5"
Item Code: ADRO001

Price: \$6