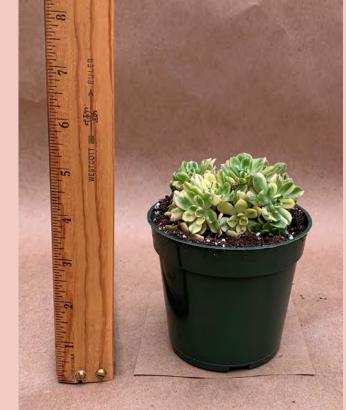

#### Aeonium haworthii 'Kiwi'

Common Name: Haworth's Aeonium

Plant Family: Crassulaceae

Light: High Water: Low Pot Size: 4"

Item Code: AEONoo4

Price: \$4