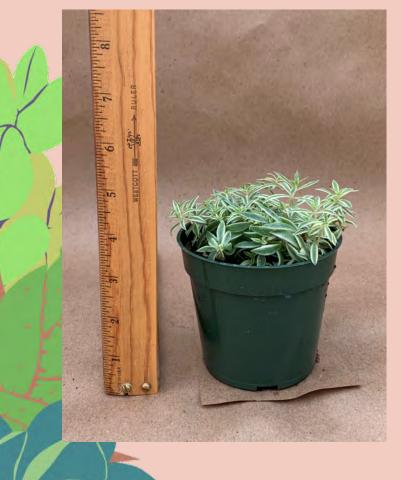

#### Senecio mandraliscae

Common Name: Blue Chalksticks

Plant Family: Asteraceae

Light: High Water: Low Pot Size: 4"

Item Code: SENEoo3

Price: \$4

## Succulents