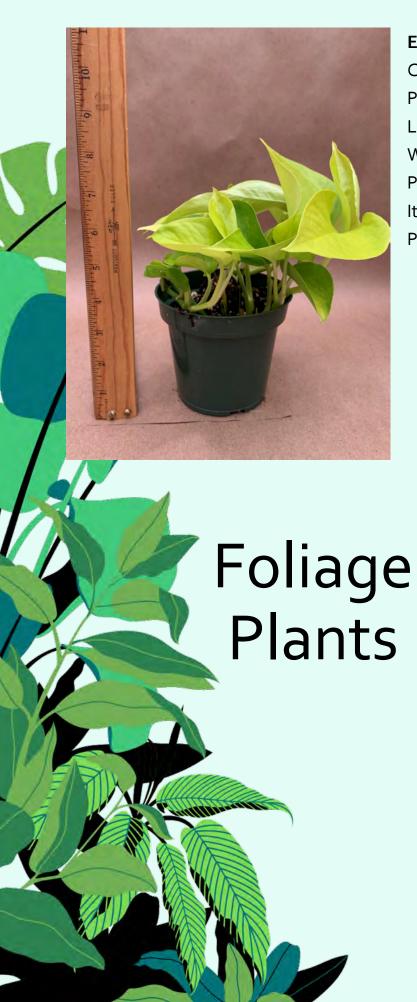

ne Daisy;

Plant Family: Aizoaceae;

Light: Medium-High; Water: Low-Medium

Pot Size: 4.5"

Item Code: DOROoo1



#### Dyckia 'Grape Jelly'

Common Name: Dyckia Plant Family: Bromeliaceae

Light: High

Water: Low-Medium

Pot Size: 4"

Item Code: DYCKoo1

Price: \$8



## Dyckia 'Pale Ryder'

Common Name: Dyckia Plant Family: Bromeliaceae

Light: High

Water: Low-Medium

Pot Size: 4.5"

Item Code: DYCK002

<u>Take Me Back</u> Price: \$8
<u>To Page 1</u>



#### Epipremnum aureum

Common Name: Golden Pothos

Plant Family: Araceae Light: Low-Medium

Water: Medium

Pot Size: 4"

Item Code: POTHoo1

Price: \$6



## Epipremnum aureum 'Marble Queen'

Common Name: Marble Queen Pothos

Plant Family: Araceae

Light: Low-Medium

Water: Medium

Pot Size: 4.5"

Item Code: POTH002

Me Back Price: \$6



#### Epipremnum aureum 'Neon'

Common Name: Neon Pothos

Plant Family: Araceae

Light: Low-Medium

Water: Medium

Pot Size: 4.5"

Item Code: POTHoo3

Price: \$6



## Ficus benjamina

Common Name: Weeping Fig

Plant Family: Moraceae

Light: Medium-High

Water: Medium

Pot Size: 5.5"

Item Code: FICU001

Take Me Back Price: \$15



#### Ficus benjamina variegata

Common Name: Weeping Fig

Plant Family: Moraceae

Light: Medium-High

Water: Medium

Pot Size: 5.5"

Item Code: FICU002

Price: \$15



## Ficus elastica 'Burgundy'

Common Name: Burgundy Rubber Tree

Take Me Back

To Page 1

Plant Family: Moraceae

Light: Medium-High

Water: Medium

Pot Size: 5.5"

Item Code: FICU003



Ficus elastica 'Tineke'; Common Name: ; Plant Family: Moraceae; Light: Medium-High; Water: Medium; Pot Size: 5