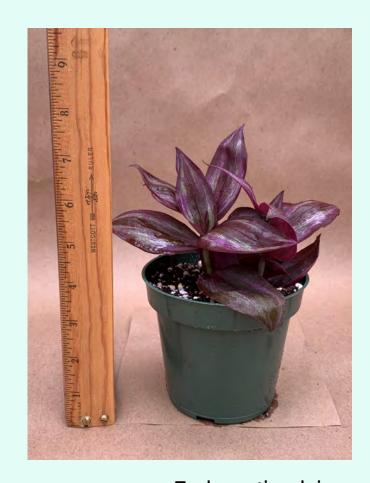

### Tradescantia spathacea variegata

Common Name: Variegated Oyster Plant

Plant Family: Commelinaceae

Light: Medium-High

Water: Medium

Pot Size: 4.5"

Item Code: TRADoo1

Price: \$6