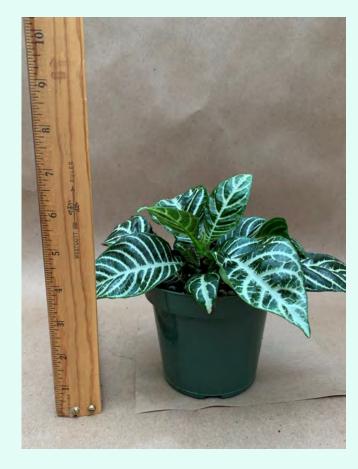

## Aphelandra squarrosa

Common Name: Zebra Plant Plant Family: Acanthaceae

Light: Medium-High

Water: Medium

Pot Size: 4.5"

Item Code: APHE001 Price: \$8

<u>Take Me Back</u> <u>To Page 1</u>