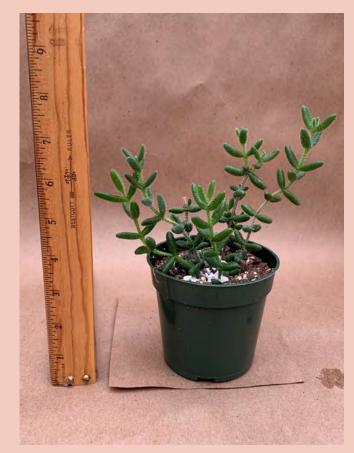

#### Kleinia petraea

Common Name: Trialing Jade

Plant Family: Asteraceae

Light: High Water: Low Pot Size: 4"

Item Code: KLEI001

Price: \$4