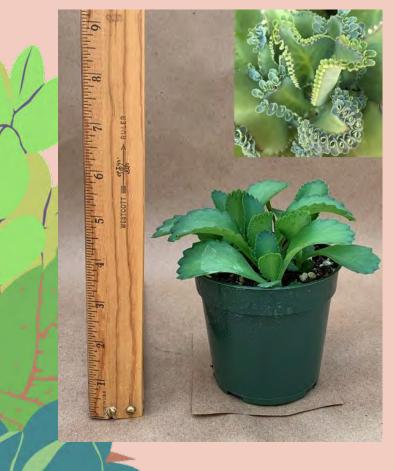

#### Haworthia limifolia 'Twister'

Common Name: Fairy Washboard Plant Family: Asphodelaceae

Light: Medium; Water: Low

Pot Size: 4"

Item Code: HAWO014

Price: \$4