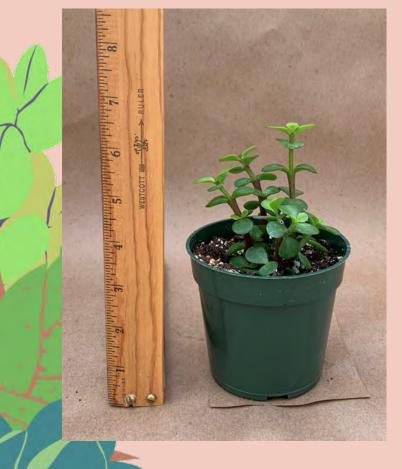

#### Portulacaria afra

Common Name: Elephant Bush

Plant Family: Didiereaceae

Light: High Water: Low Pot Size: 4"

Item Code: PORToo2

Price: \$5