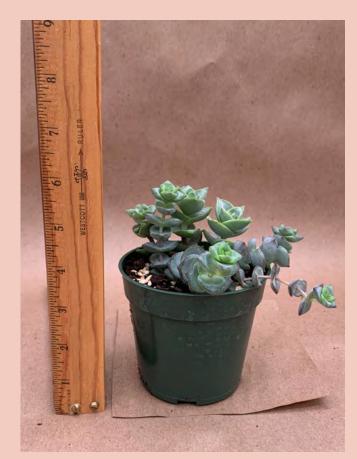

### Graptopetalum amethystinum

Common Name: Lavender Pebbles

Plant Family: Crassulaceae

Light: High Water: Low Pot Size: 4"

Item Code: GRAPoo1

Price: \$5