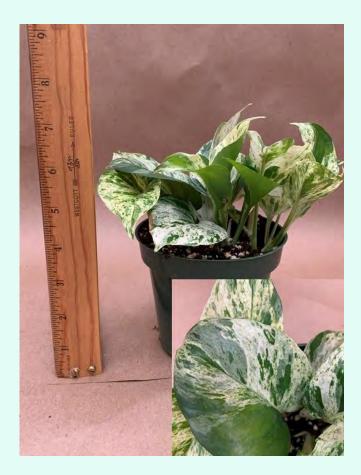

e

Light: Low-Medium

Water: Medium

Pot Size: 4.5"

Item Code: DIEFoo3

Price: \$8

Take Me Back

To Page 1



# Dorotheanthus bellidiformis 'Mezoo Trailing Red'

Common Name: Livingstone Daisy;

Plant Family: Aizoaceae;

Light: Medium-High; Water: Low-Medium

Pot Size: 4.5"

Item Code: DOROoo1



#### Dyckia 'Grape Jelly'

Common Name: Dyckia Plant Family: Bromeliaceae

Light: High

Water: Low-Medium

Pot Size: 4"

Item Code: DYCKoo1

Price: \$8



## Dyckia 'Pale Ryder'

Common Name: Dyckia Plant Family: Bromeliaceae

Light: High

Water: Low-Medium

Pot Size: 4.5"

Item Code: DYCK002

<u>Take Me Back</u> Price: \$8
<u>To Page 1</u>



#### Epipremnum aureum

Common Name: Golden Pothos

Plant Family: Araceae Light: Low-Medium

Water: Medium

Pot Size: 4"

Item Code: POTHoo1

Price: \$6



## Epipremnum aureum 'Marble Queen'

Common Name: Marble Queen Pothos

Plant Family: Araceae

Light: Low-Medium

Water: Medium

Pot Size: 4.5"

Item Code: POTH002

Me Back Price: \$6



#### Epipremnum aureum 'Neon'

Common Name: Neon Pothos

Plant Family: Araceae

Light: Low-Medium

Water: Medium

Pot Size: 4.5"

Item Code: POTHoo3

Price: \$6



## Ficus benjamina

Common Name: Weeping Fig

Plant Family: Moraceae

Light: Medium-High

Water: Medium

Pot Size: 5.5"

Item Code: FICU001

Take Me Back Price: \$15



#### Ficus benjamina variegata

Common Name: Weeping Fig

Plant Family: Moraceae

Light: Medium-High

Water: Medium

Pot Size: 5.5"

Item Code: FICU002

Price: \$15



## Ficus elastica 'Burgundy'

Common Name: Burgundy Rubber Tree

Take Me Back

To Page 1

Plant Family: Moracea