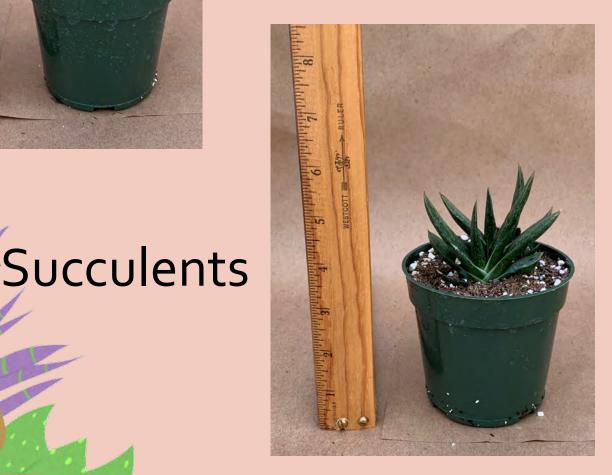

### Succulents

### Aeonium arborescens 'Tip Top'

Common Name: Dwarf Tree Aeonium

Plant Family: Crassulaceae

Light: High

Price: \$5

Water: Low; Pot Size: 4"

Item Code: AEONoo1

<u>Take Me Back</u> <u>To Page 1</u>