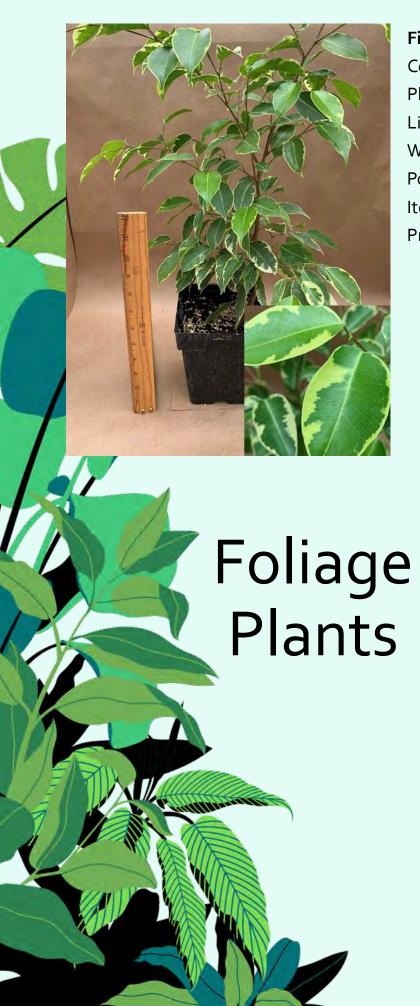

iaceae

Light: High

Water: Low-Medium

Pot Size: 4.5"

Item Code: DYCK002

<u>Take Me Back</u> Price: \$8
<u>To Page 1</u>



#### Epipremnum aureum

Common Name: Golden Pothos

Plant Family: Araceae Light: Low-Medium

Water: Medium

Pot Size: 4"

Item Code: POTHoo1

Price: \$6



## Epipremnum aureum 'Marble Queen'

Common Name: Marble Queen Pothos

Plant Family: Araceae

Light: Low-Medium

Water: Medium

Pot Size: 4.5"

Item Code: POTH002

Me Back Price: \$6



#### Epipremnum aureum 'Neon'

Common Name: Neon Pothos

Plant Family: Araceae

Light: Low-Medium

Water: Medium

Pot Size: 4.5"

Item Code: POTHoo3

Price: \$6



## Ficus benjamina

Common Name: Weeping Fig

Plant Family: Moraceae

Light: Medium-High

Water: Medium

Pot Size: 5.5"

Item Code: FICU001

Take Me Back Price: \$15



#### Ficus benjamina variegata

Common Name: Weeping Fig

Plant Family: Moraceae

Light: Medium-High

Water: Medium

Pot Size: 5.5"

Item Code: FICU002

Price: \$15



## Ficus elastica 'Burgundy'

Common Name: Burgundy Rubber Tree

Take Me Back

To Page 1

Plant Family: Moraceae

Light: Medium-High

Water: Medium

Pot Size: 5.5"

Item Code: FICU003



Ficus elastica 'Tineke'; Common Name: ; Plant Family: Moraceae; Light: Medium-High; Water: Medium; Pot Size: 5.5" Item Code: FICU004 Ficus elastica 'Tineke'; Common Name: ; Plant Family: Moraceae; Light: Medium-High; Water: Medium; Pot Size: 5.5" Item Code: FICU004 Price: \$15



Ficus maclellandii 'Alii'; Common Name: Long-Leaf Fig; Plant Family: Moraceae; Light: Medium-High; Water: Medium; Pot Size: 5.5" Item Code: FICU005 Price: \$15