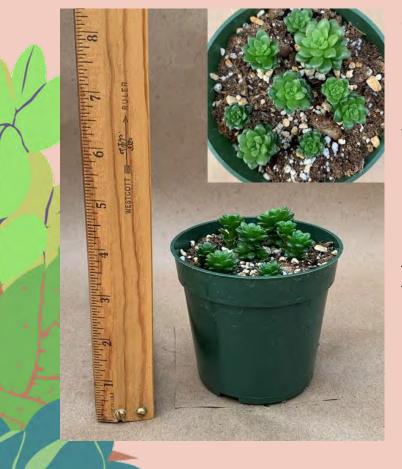

### Aeonium arborescens 'Tip Top'

Common Name: Dwarf Tree Aeonium

Plant Family: Crassulaceae

Light: High

Price: \$5

Water: Low; Pot Size: 4"

Item Code: AEONoo1

<u>Take Me Back</u> <u>To Page 1</u>