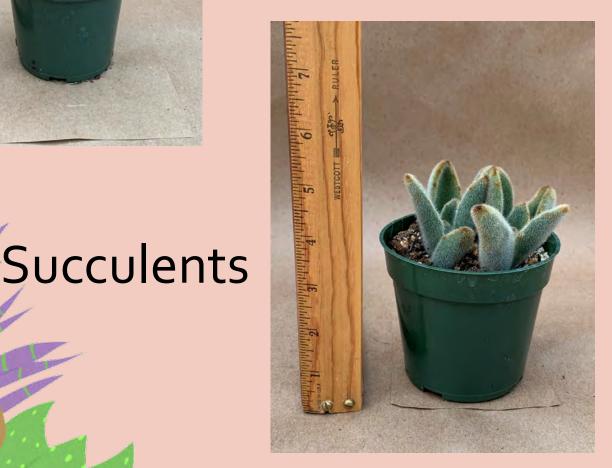

### Kalanchoe beharensis 'Fang'

Common Name: Velvet Leaf Kalanchoe

Take Me Back

To Page 1

Plant Family: Crassulaceae

Light: High

Water: Low

Pot Size: 4"

Item Code: KALA001