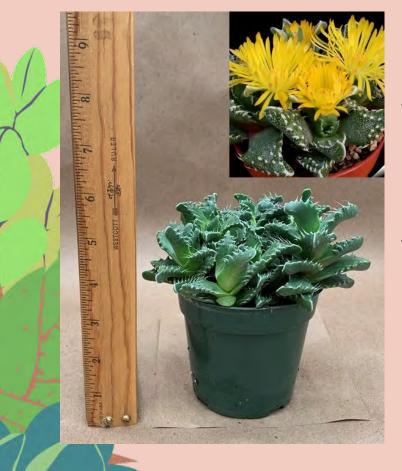

#### Faucaria tigrina 'Jaws'

Common Name: Tiger's Jaw

Plant Family: Aizoaceae; Light: High

Water: Low Pot Size: 4"

Item Code: FAUCoo1

Price: \$5

Grower's Notes: These little clusters were grown from seed years ago here at the gardens. Faucaria blooms regularly and is always a delight in the