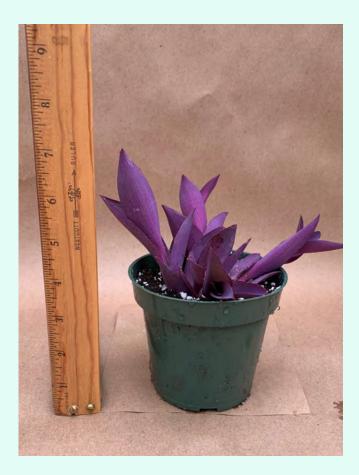

### Tradescantia spathacea variegata

Common Name: Variegated Oyster Plant

Plant Family: Commelinaceae

Light: Medium-High

Water: Medium

Pot Size: 4.5"

Item Code: TRADoo1

Price: \$6