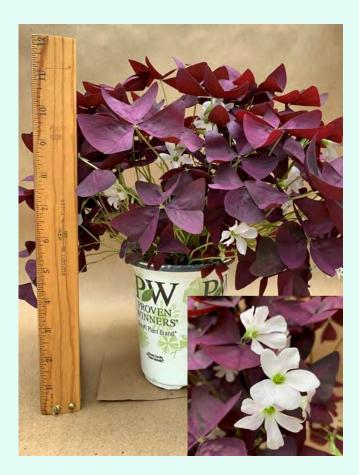

# Oxalis triangularis 'Charmed Wine'

Common Name: Shamrock Plant Family: Oxalidaceae

Light: Medium

Water: Medium

Pot Size: 4"

Item Code: OXALoo2

Take Me Back
To Page 1

Price: \$8