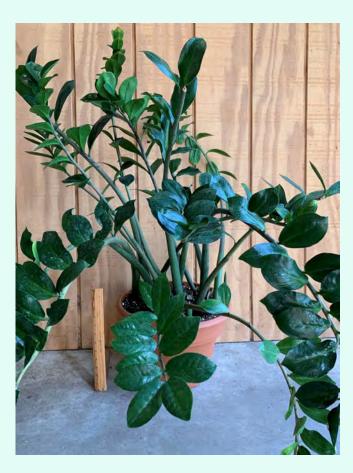

#### Zamioculcas zamiifolia

Common Name: ZZ Plant

Plant Family: Araceae

Light: Low Water: Low Pot Size: 4.5"

Item Code: ZAMIoo1

Price: \$8

### Zamioculcas zamiifolia

Common Name: ZZ Plant

Plant Family: Araceae

Light: Low

Water: Low

Pot Size: 12"

Item Code: ZAMIoo

Take Me Back