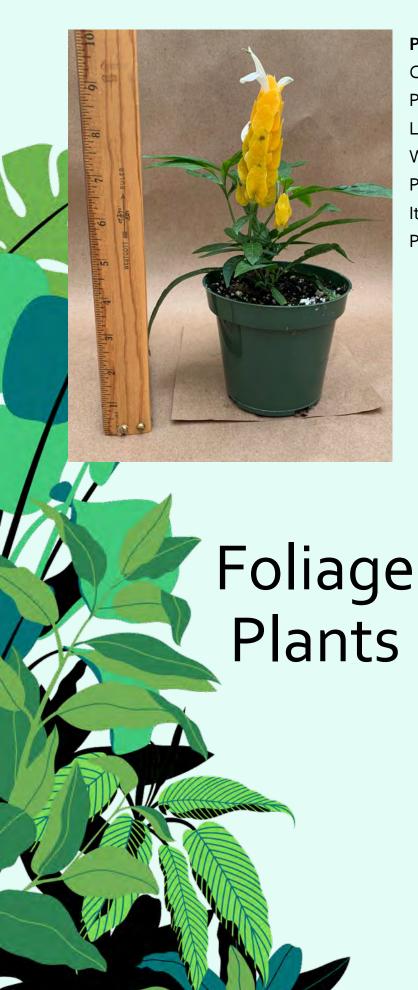

#### Pachystachys lutea

Common Name: Golden Shrimp Plant

Plant Family: Acanthaceae

Light: High

Water: Medium

Pot Size: 4.5"

Item Code: PACHoo1

Price: \$6