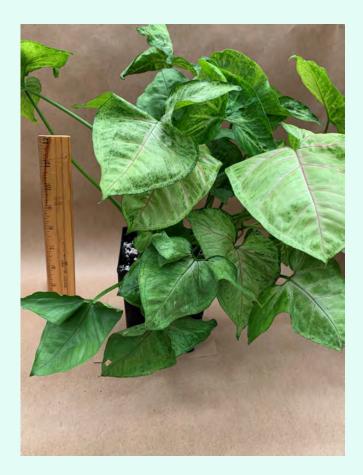

# **Syngonium**

Common Name: Arrowhead Plant

Plant Family: Araceae

Light: Medium

Water: Medium

Pot Size: 5.5"

Item Code: SYNGoo1

Take Me Back Price: \$12
To Page 1