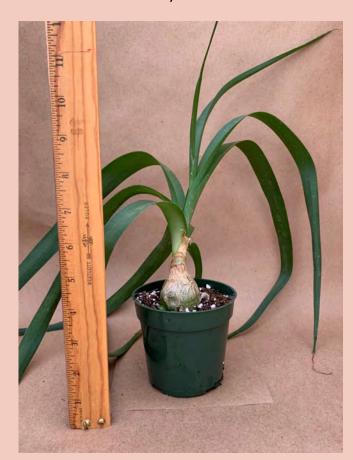

#### Albuca bracteata

Common Name: Pregnant Onion

Plant Family: Asparagaceae

Light: High

Water: Low

Pot Size: 4"

Item Code: ALBU002