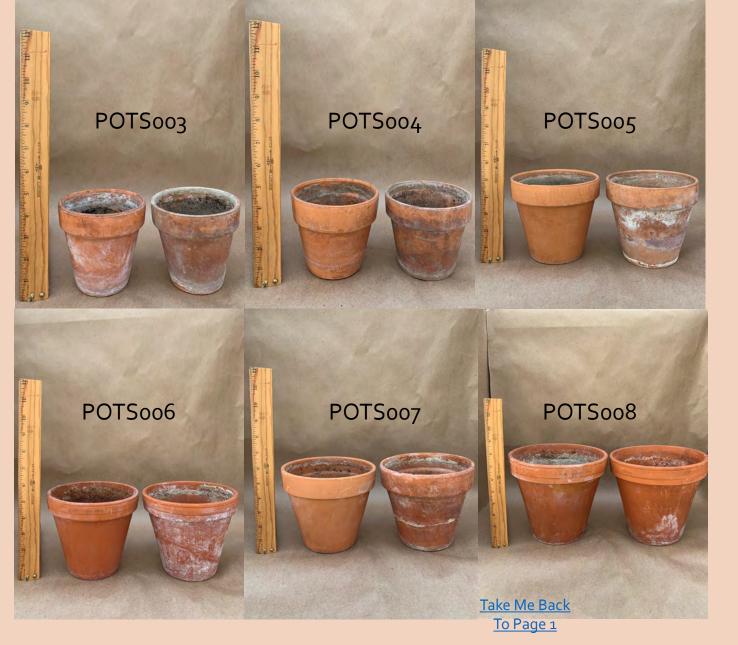

### Clay Pots

|         | Outer<br>diameter<br>of rim (in) | Height<br>(in) | Price<br>per<br>pot |
|---------|----------------------------------|----------------|---------------------|
| POTS001 | 3                                | 2.75           | \$0.50              |
| POTS002 | 3.5                              | 3.25           | \$0.50              |
| POTSoo3 | 4.5                              | 4.25           | \$0.75              |
| POTS004 | 4.75                             | 4              | \$1.00              |
| POTS005 | 5.5                              | 5              | \$1.50              |
| POTSoo6 | 6                                | 5.25           | \$1.50              |
| POTS007 | 6.5                              | 5.75           | \$1.50              |
| POTSoo8 | 8.5                              | 7.5            | \$2.50              |