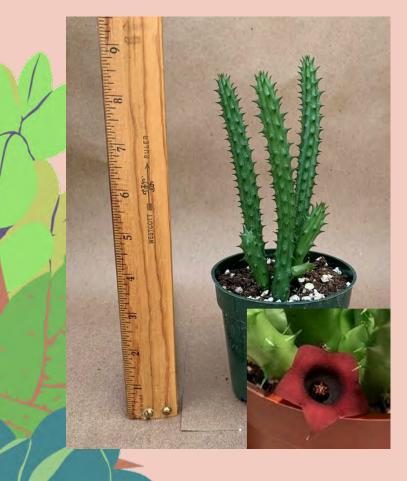

#### Orbea schweinfurthii

Common Name: Starfish Cactus

Plant Family: Apocynaceae

Light: High Water: Low Pot Size: 4"

Item Code: ORBE001

Price: \$6

Grower's Notes: Oddly-shaped yet endearing, this plant provides cute orange-brown flowers. Pick this up if you like weird plant specimens in your