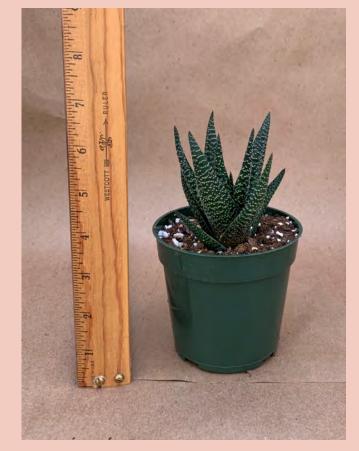

home.

Gasteria armstrongii 'Limpopo'

Common Name: Ox-Tongue Plant Family: Asphodelaceae

Light: Medium; Water: Low

Pot Size: 4"

Item Code: GASToo1

Price: \$4