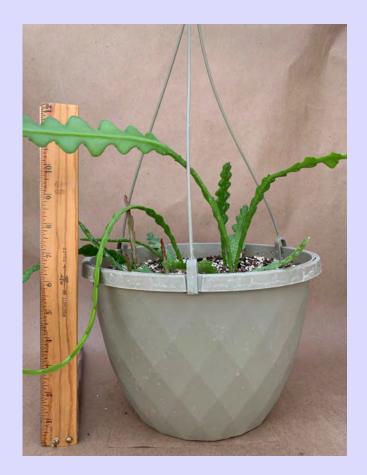

## Rhipsalis pachyptera

Common Name:

Plant Family: Cactaceae

Light: Medium

Water: Low Pot Size: 4"

Item Code: RHIPoo1

Price: \$5

## Rhipsalis ramulosa

Common Name: Red Rhipsalis

Take Me Back

To Page 1

Plant Family: Cactaceae

Light: Medium

Water: Low;

Pot Size: 4"

Item Code: RHIP002