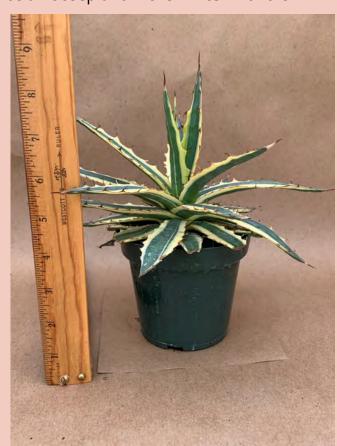

### Succulents

Agave gypsophyla 'Ivory Curls'

Common Name: Ivory Curls Century Plant

Take Me Back

To Page 1

Plant Family: Agavoideae

Light: High

Water: Low

Pot Size: 4.5"

Item Code: AGAV002

Succulents