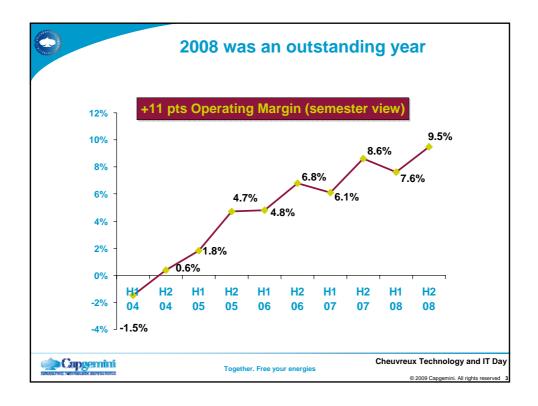

| (M€)                |                   |                           |             |
|---------------------|-------------------|---------------------------|-------------|
| Q4                  |                   | CS/TS/LPS                 |             |
| 47                  | Bookings          | Revenues                  | BBR         |
| North America       | 173               | 228                       | 0.76        |
| Rest of the world   | 1 428             | 1 243                     | 1.15        |
| TOTAL               | 1 601             | 1 471                     | 1.09        |
| IUTAL               |                   |                           |             |
| IOTAL               |                   |                           |             |
| FY