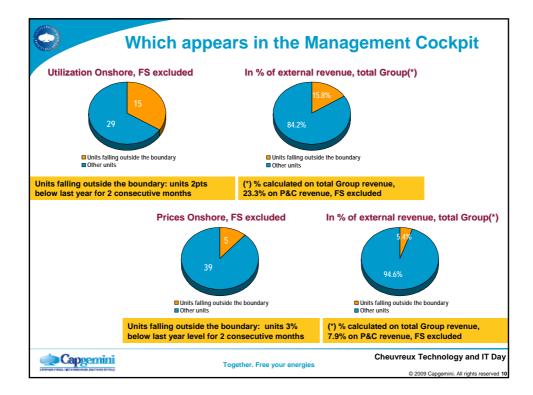

ices          |                              | 2.4%  | -6.7%                       |
| Technology Services          |                              | 4.1%  | 4.9%                        |
| Local Professional Services  |                              | 9.1%  | 4.2%                        |
| CS/TS/LPS                    |                              | 5.2%  | 3.2%                        |
| Outsourcing Services         |                              | 4.6%  | 3.3%                        |
| TOTAL GROUP                  |                              | 5.0%  | 3.3%                        |
| At constant rates and perime | ter                          |       |                             |
| Capgemini                    | Together. Free your energies |       | Cheuvreux Technology and II |



| <ul> <li>Leading to a construction</li> <li>Revenue decline between -</li> </ul> |                           |                        | n Q1 0                                     |
|----------------------------------------------------------------------------------|---------------------------|------------------------|--------------------------------------------|
|                                                                                  | Estimated revenue growth  | Growth in billed hours |                                            |
| Consulting Services                                                              | - 7.0%                    | - 1.2%                 |                                            |
| Technology Services