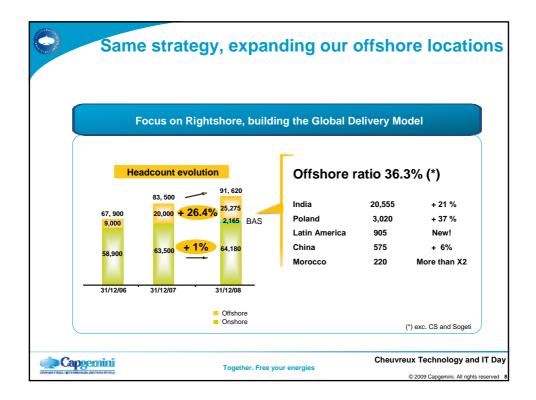

| FY 2007       | H1 2008        | H2 2008        | FY 2008        |
|---------------------------------|---------------|----------------|----------------|----------------|
| Consulting Services             | 10.5%         | 13.3%          | 12.3%          | 12.8%          |
| Technology Services             | 8.9%          | 9.2%           | 11.2%          | 10.2%          |
| Local Professional Services     | 12.0%<br>9.9% | 11.5%<br>10.4% | 14.3%<br>12.2% | 12.9%<br>11.3% |
| Outsourcing Services            | 4.7%          | 4.7%           | 6.2%           | 5.4%           |
| Total Operations <sup>(1)</sup> | 8.0%          | 8.4%           | 10.1%          | 9.2%           |
| GROUP                           | 7.4%          | 7.6%           | 9.5%           | 8.5%           |



| Bu                           | t Q4 shows a d               | ecele | ration                      |
|------------------------------|------------------------------|-------|-----------------------------|
|                              | FY 08 / F                    | Y 07  | Q4 08 / Q4 07               |
| Consulting Services          |                              | 2.4%  | -6.7%                       |
| Technology Services          |                              | 4.1%  | 4.9%                        |
| Local Professional Services  |                              | 9.1%  | 4.2%                        |
| CS/TS/LPS                    |                              | 5.2%  | 3.2%                        |
| Outsourcing Services         |                              | 4.6%  | 3.3%