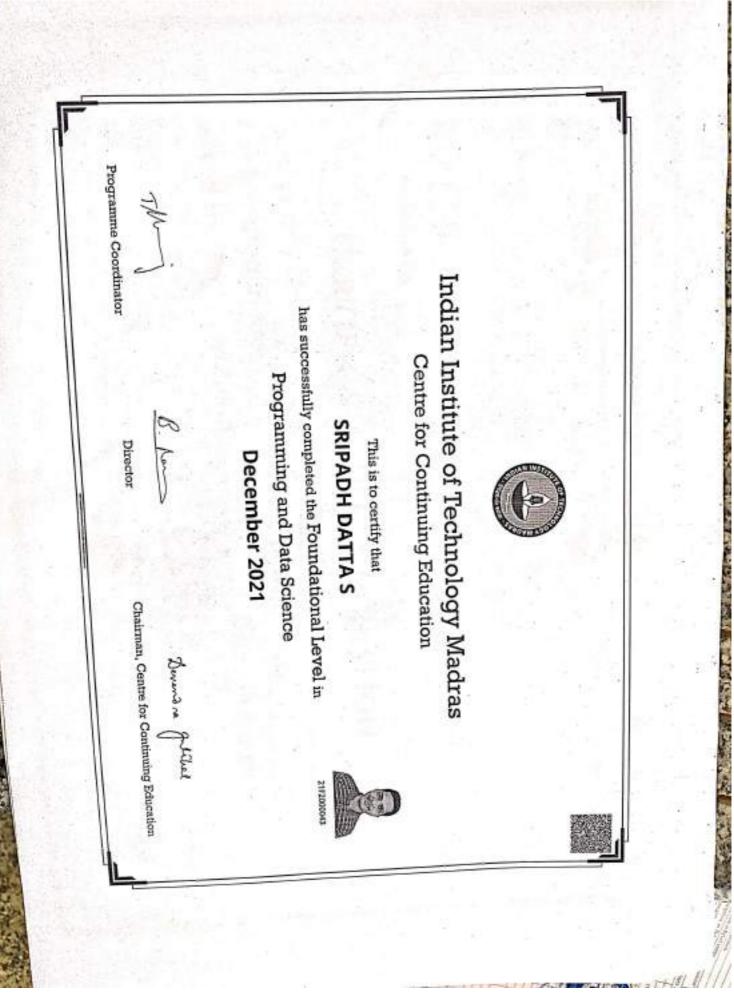

| _     | -     | -      | -      | - 1   |
| -   | Class Representative                                                       | 5      | 10             |      |          |        | -     | -     | 1     |        |        | 100   |
| 24  | Total points                                                               |        |                |      | 1        | 4      |       |       | 10    | 331 8  | 200    | 100   |
| _   | Signature of the Mentor                                                    |        |                |      |          | d      | W     |       |       |        |        | -     |
|     | Signature of Hol                                                           |        |                |      |          |        |       |       |       |        |        |       |











### **SHRUTHI 2021**



Communicardo

LITERATI XI

# CERTIFICATE OF PARTICIPATION

This is to certify Mr/Miss

has participated in the event

WHODUNNIT

SRIPADH DATTA

organised by Communicando during Literati XI on 5th March 2021.

CHAIRMAN, SHRUTHI Prof.P Sreenivas

Dr.G Chandra Mohan

Reddy

CHAIRMAN, LITERARY COMMITTEE

000

Prof.G P Saradhi Varma PRINCIPAL, CBIT





### CHAITANYA BHARATHI INSTITUTE OF TECHNOLOGY (AUTONOMOUS). HYDERABAD-75

Record of Activities for Mandatory Additional Requirements

| Ro   | me of the student: V 5700 Kuw                                              | MY     |         |       | _    | -      | Depa | rtme | nt:    | ect    |          |       |
|------|----------------------------------------------------------------------------|--------|------