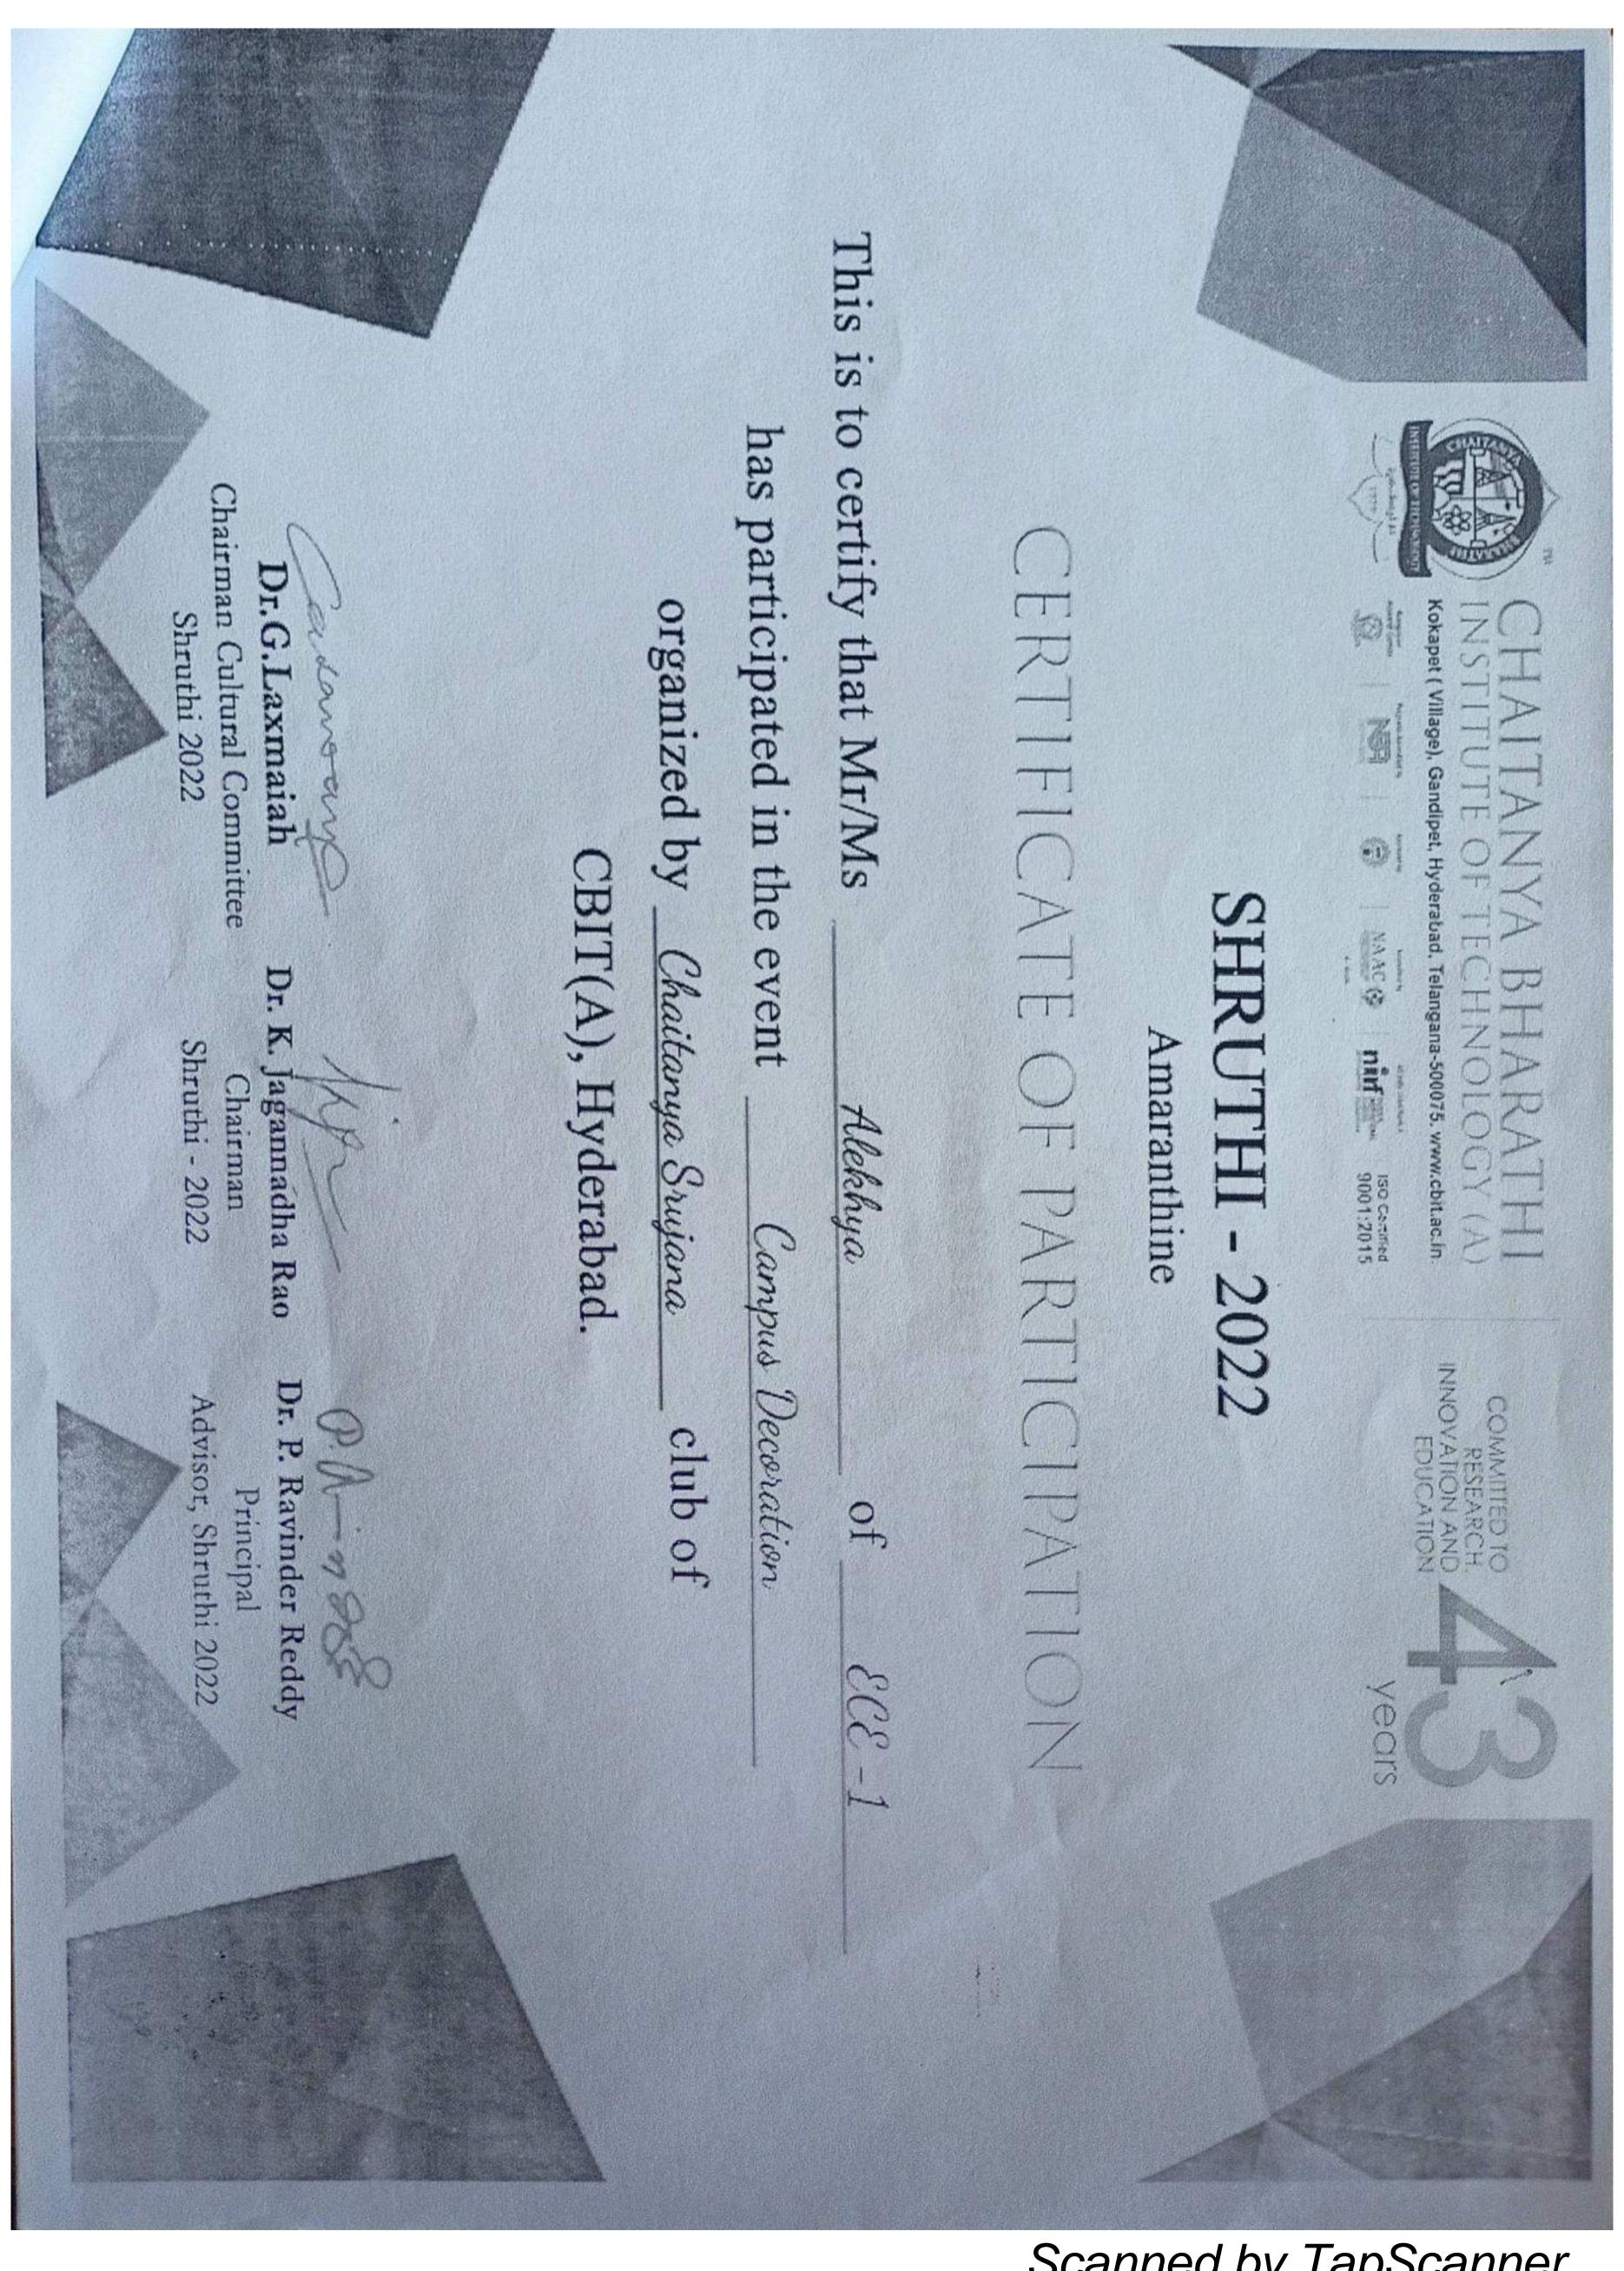

| Signature of the Mentor                                                    | -      | 1300           |      |          |        | 100           |                   |           |        |        |      |  |  |
|        | Signature of HoD                                                           |        |                |      | Manage 1 |        | Helles &      |                   |           |        |        |      |  |  |

# THE INSTITUTION OF

# ELECTRONICS AND TEL ECOMMUNICATION ENGINEERS

IETE STUDENTS FORUM CERTIFICATE

issued to

Alekhya talupula

I year, B.E. / B.Tech of ECE

WEERS OF THE SAME OF THE SAME



Chaitanya Bharathi Institute of Technology

HYDERABAD

Valid from DEC 2021 to DEC 2024)

President

This Certificate is the property of the Institution

Secretary General



Scanned by TapScanner



Feb 7, 2022

# Talupula Alekhya

has successfully completed

Introduction to the Internet of Things and Embedded Systems

an online non-credit course authorized by University of California, invine and offered



coursera.org/verity/M.4LW5H357UY9

Coursers has confirmed the identity of this individual and their

Department of Computer Science

Sun Hi mel

Scanned by TapScanner

| Nan  | ne of the student: BHUMIKA B                                 | UUL    | UL             | -9     |         |        | Depa          | ertme  | ent:    | ece    |       |       |  |  |
|------|--------------------------------------------------------------|--------|----------------|--------|---------|--------|---------------|--------|---------|--------|-------|-------|--|--|
| Roll |