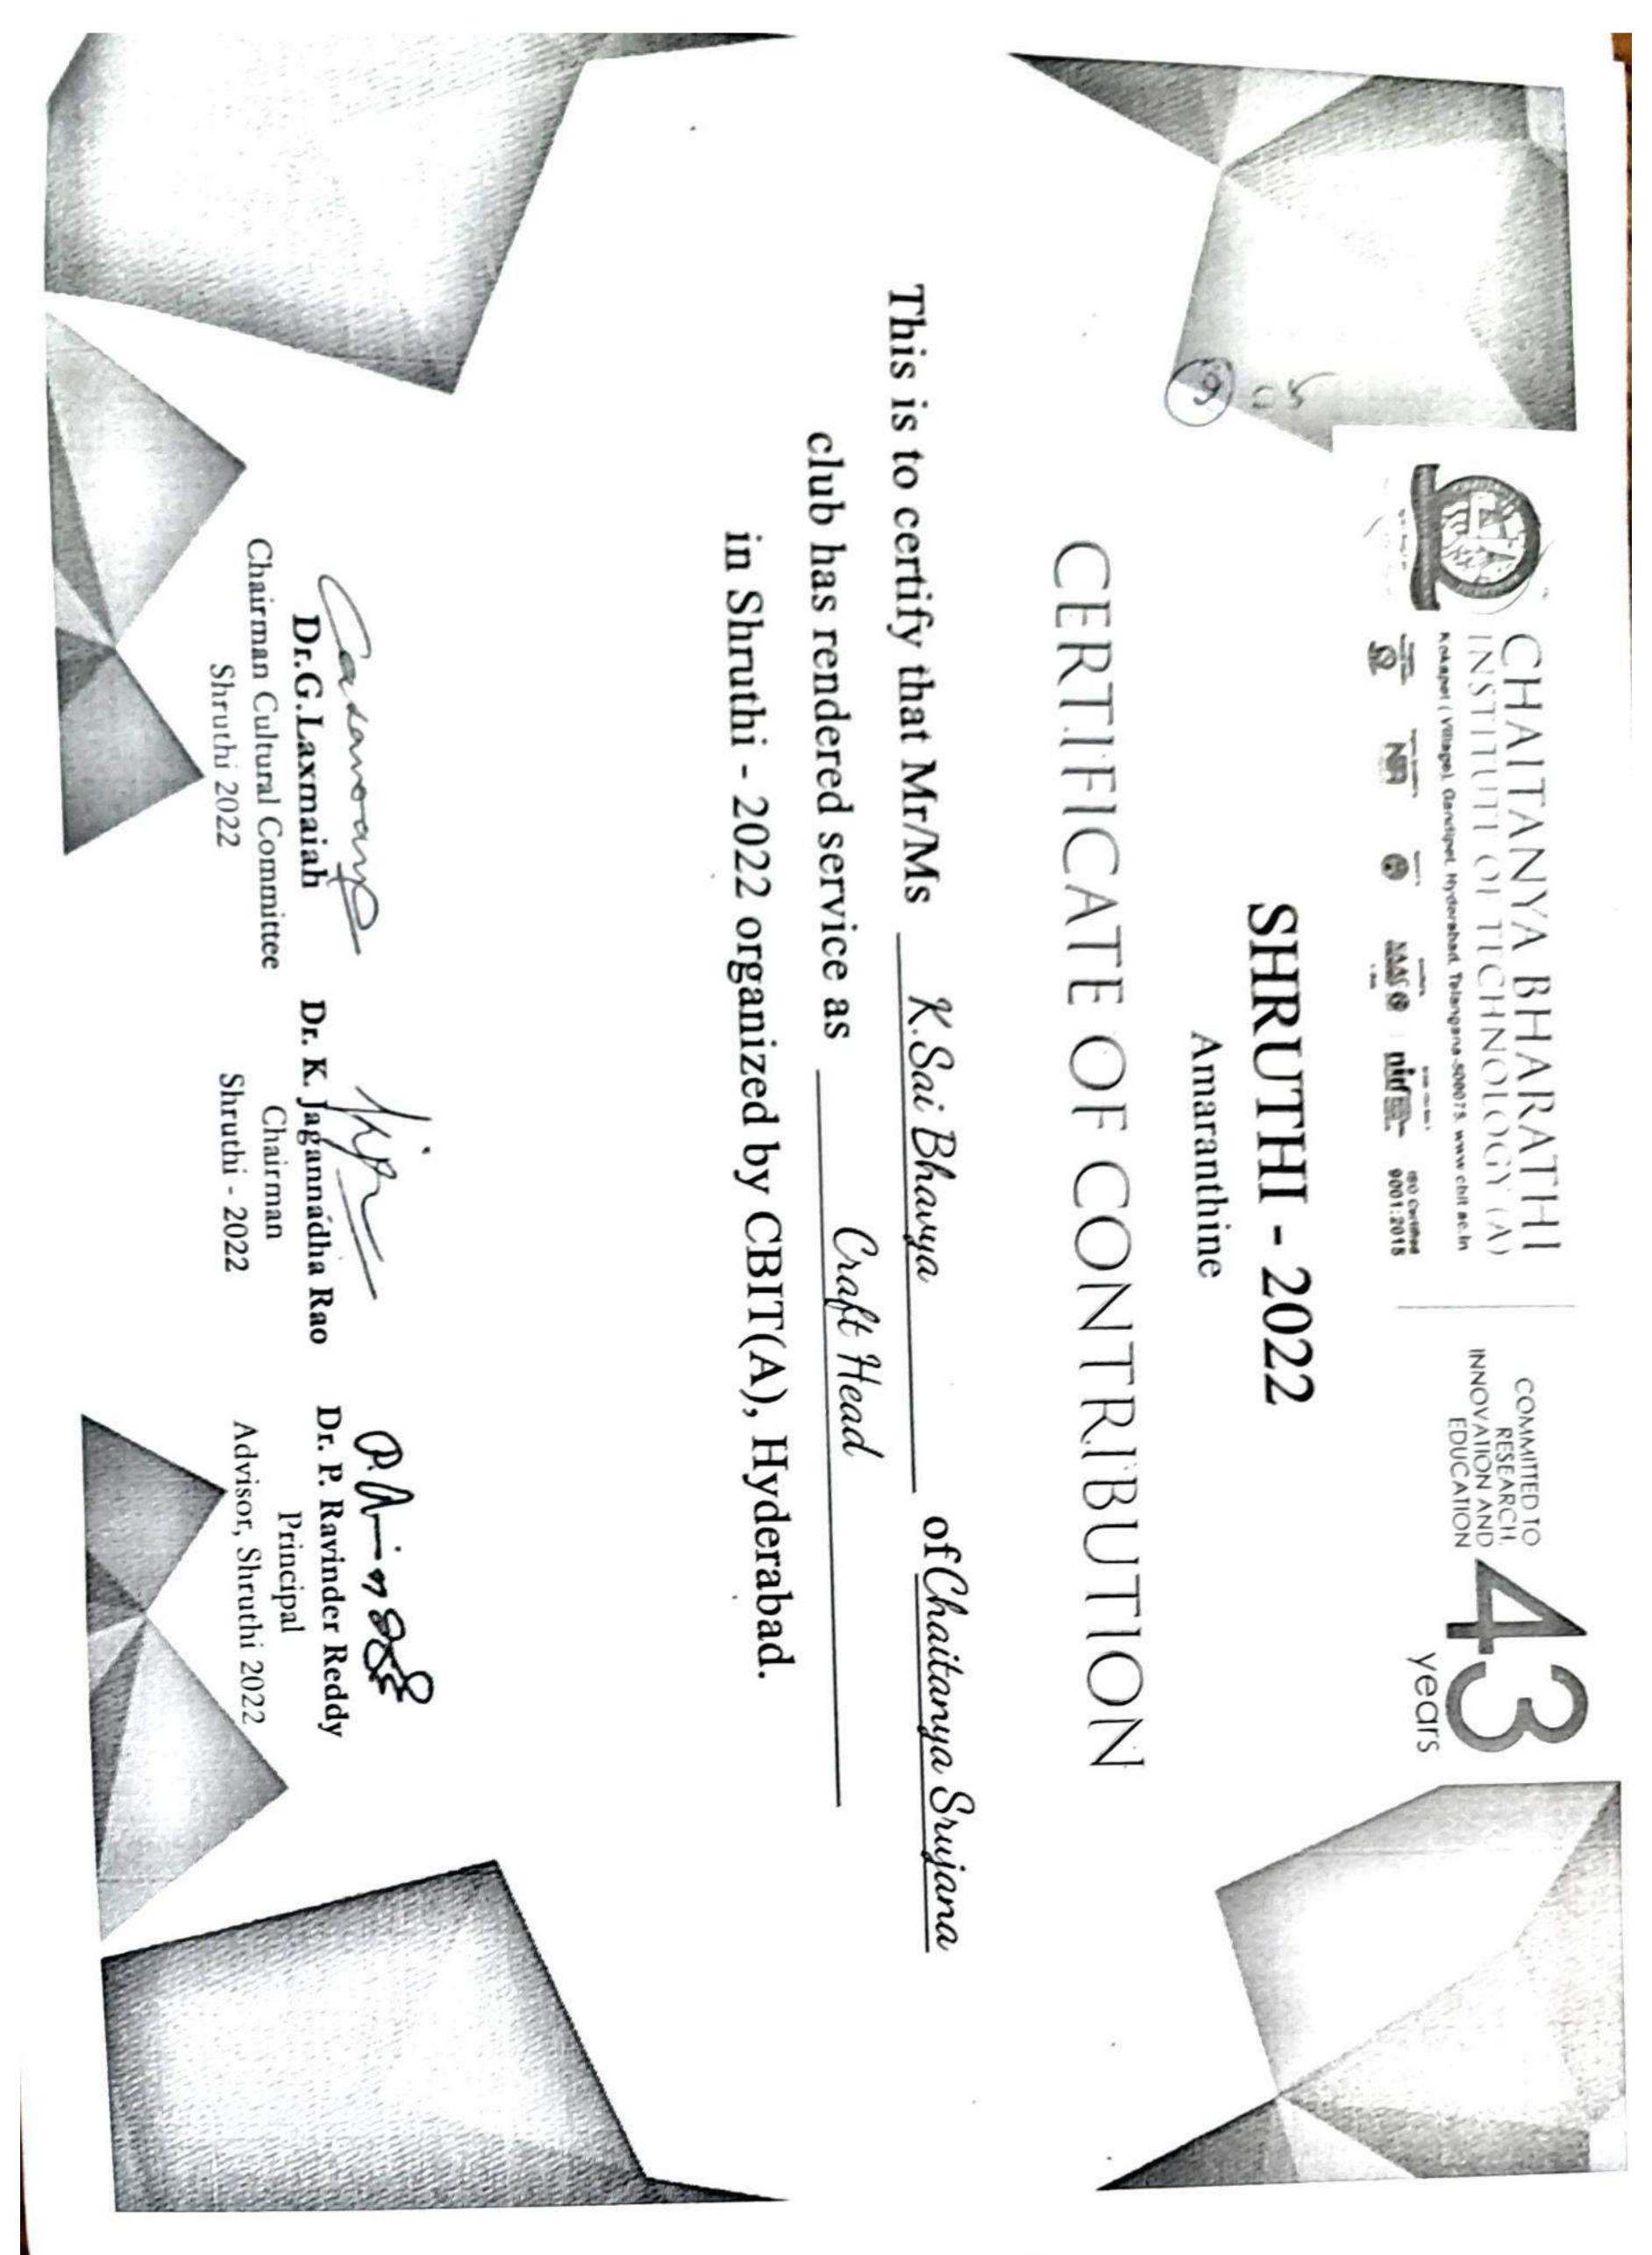

|         |         | 10.    |        | Best |          | 10                |            |         |              |         |  |  |  |





# Certificate

awarded to

## K.Sa Bhavya

for successfully completing the course

Algorithms in Python

Data Structures &

conducted from November 2021 to April 2022



certificate.codingninjas.com/verify/3eea03d1b0a8c52f

Mentor / Instructor

**Ankush Singla** 

Mentor / Instructor Parikh Jain





Scanned by TapScanner

0=16

# MIVERSITY

Sai Bhavya

successfully completed

Programming for Everybody (Getting Started with

riline non-credit course authorized by University of Michigan and offered through



CERTIFICATE

https://coursera.org/yerify/MDIW2WX8AHII
Coursera has confirmed the identity of this individual and their participation in the course.

Scanned by TapScanner

Membership No: 241543

Certificate No: 066112

# THE INSTITUTION OF

# ELECTRONICS AND TELECOMMUNICATION ENGINEERS

IETE STUDENTS FORUM CERTIFICATE



issued to

# Sai Bhavya

Il year, B.E. / B.Tech of ECE

Chaitanya Bharathi Institute of Technology

HYDERABAD

(Valid from DEC 2021 to DEC 2024)



President

This Certificate is the property of the Institution

Secretary General

### CHAITANYA BHARATHI INSTITUTE