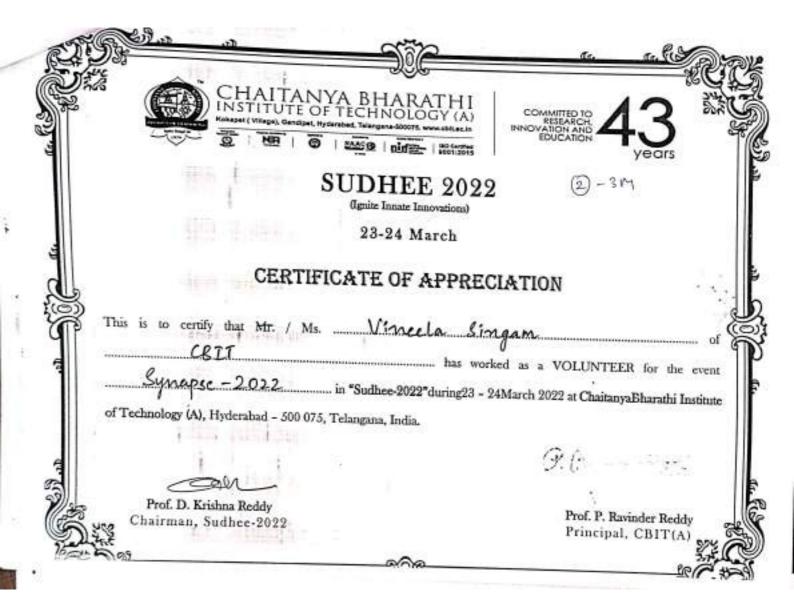

1                                                                                                                | the                             |
| the successful completion of two weeks Yoga Training 15 <sup>th</sup> June 2022, in view of 8 <sup>th</sup> International Day of Yoga | Program from 1 <sup>st</sup> to |

Dr. R. Rajeswari Assistant Professor

DATE: 21-06-2022

Prof. P. Ravinder Reddy

Principal

Membership No: 241548

Certificate No. 066117

#### THE INSTITUTION OF ELECTRONICS AND TELECOMMUNICATION ENGINEERS

IETE STUDENTS FORUM CERTIFICATE



issued to

Singam Vineela

II year, B.E. / B.Tech of ECE

Chaitanya Bharathi Institute of Technology

HYDERABAD

(Valid from DEC 2021 to DEC 2024)

This Gertificate is the property of the Institution

Secretary General

President









COMMITTEEN years



#### SHRUTHI - 2022

Amaranthine

#### CERTIFICATE OF PARTICIPATION

This is to certify that Mr/Ms VINEELA SINGAM of ECE 2nd - Year has participated in the event \_\_\_\_ WHODUNNIT?! organized by Communicando club of CBIT(A), Hyderabad.

> Dr.G.Laxmaiah Chairman Cultural Committee Shruthi 2022

Dr. K. Jagannadha Rao Chairman.

Shruthi - 2022

Dr. P. Ravinder Reddy Principal

Advisor, Shruthi 2022

# CERTIFICATE OF EXCELLENCE



We are honored to present this certificate to

\_\_Vineela\_Singam\_

Presented this on 10th April, 2022

CL・「 ムム Santosh Chaluvadi Founder & CEO Supraja Technologies

faunit of CHSMRESS Technologies Pvt. Ltd.3

@ asm







Prof. L. Nirmala Devi Head - Dept of ECE UCE, OU





word sunraintechnologies com

eministration and property of the c