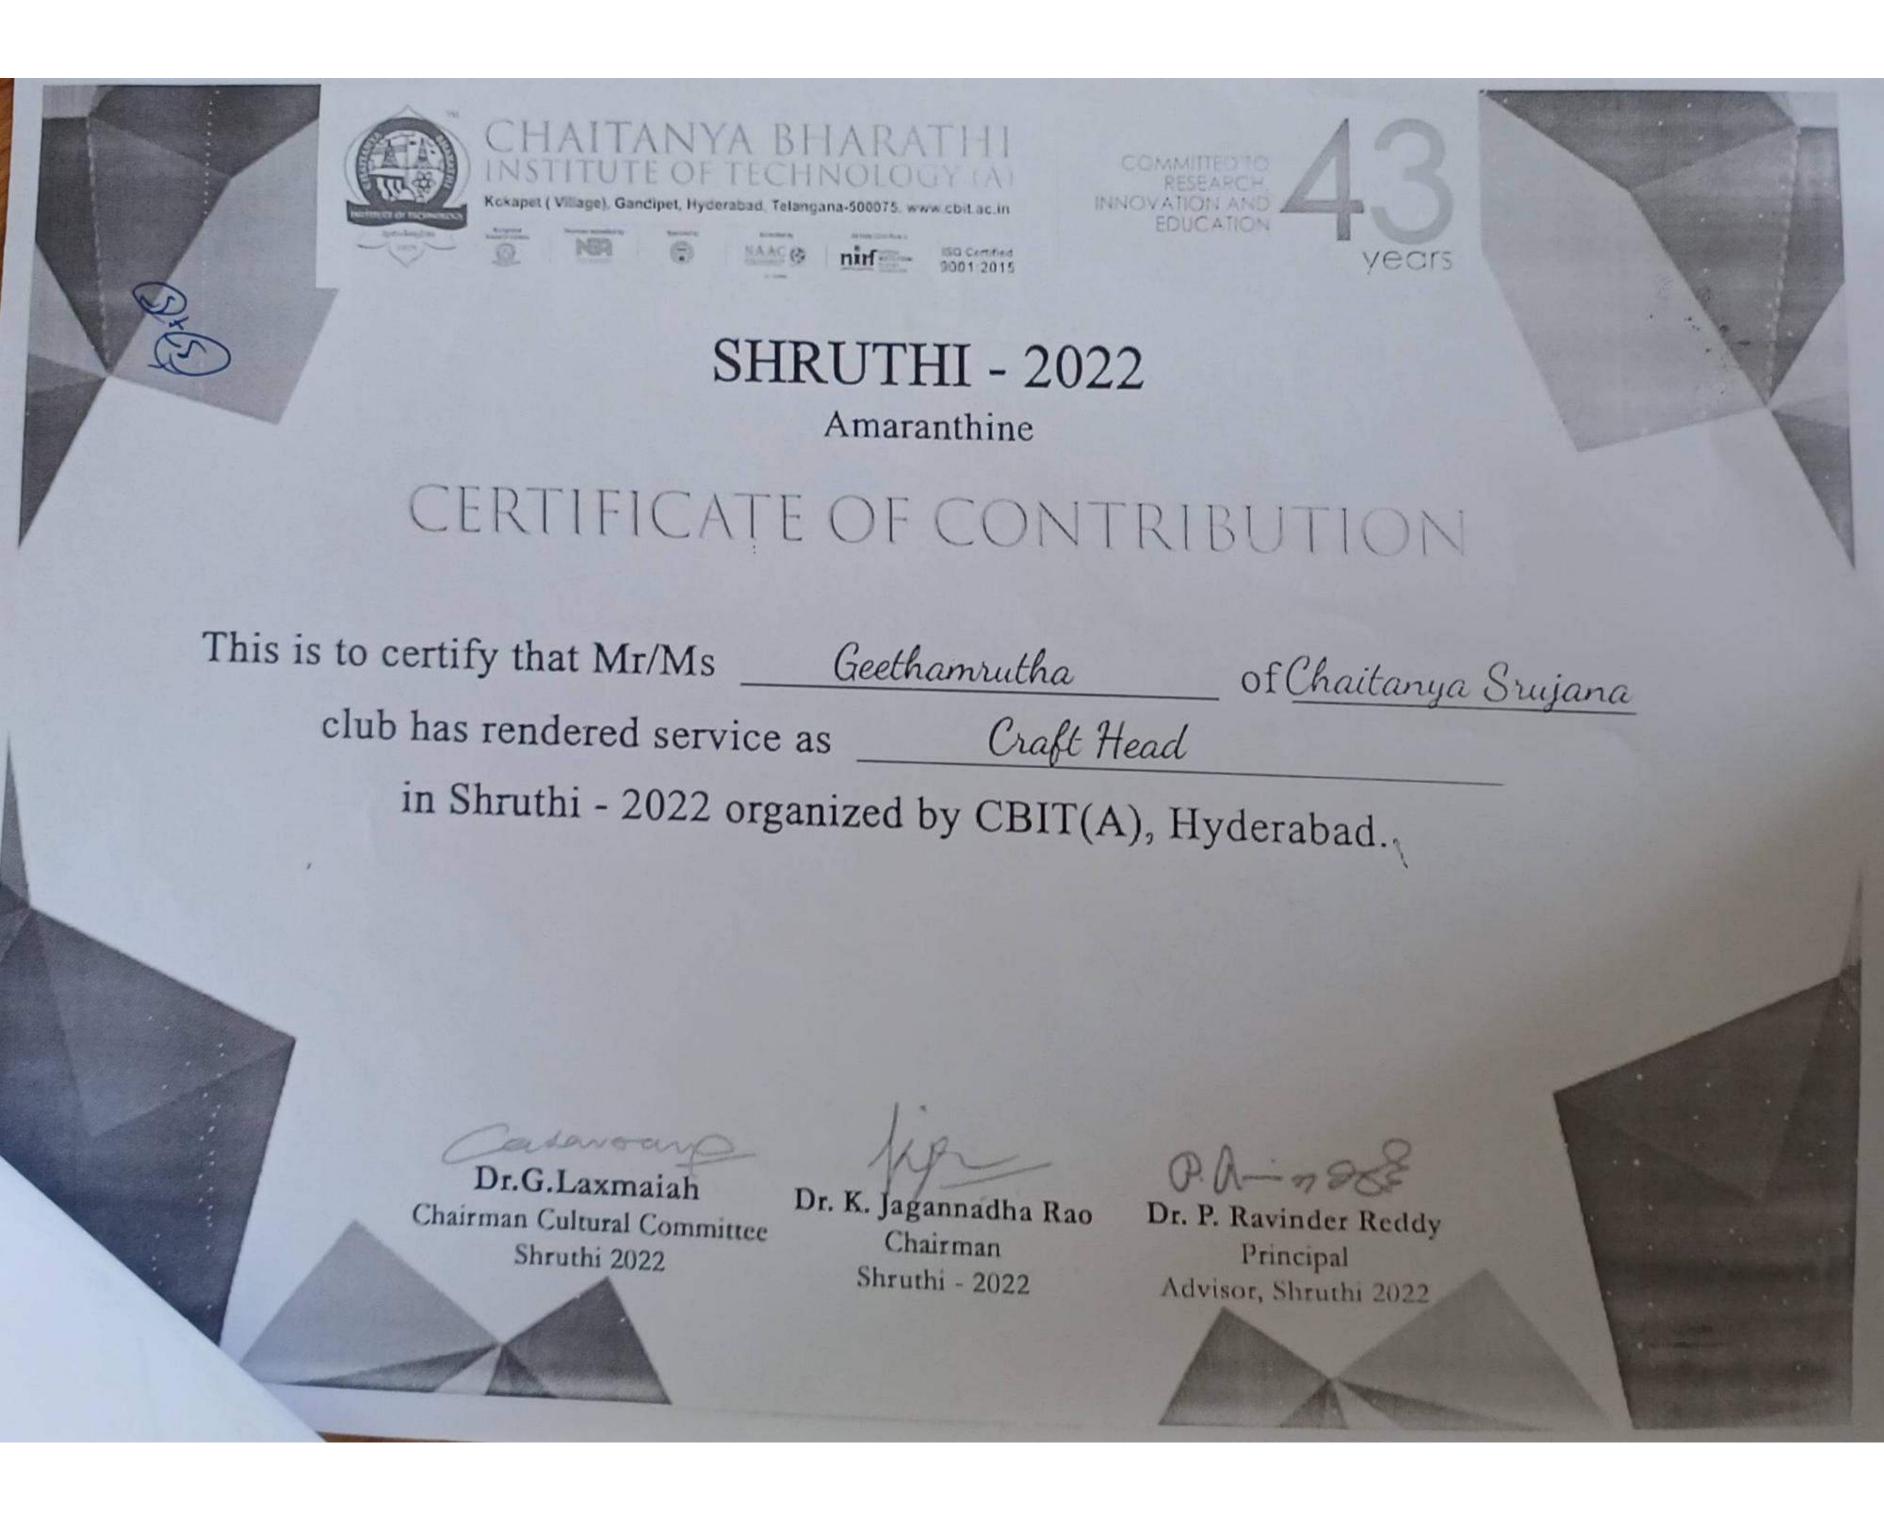

|        |            |      |       |         |       |        |         |      |      |       |
|          | Signature of HoD                                                        |        |            | -    |       |         |       |        |         | 1    | 1    | 1     |



### Certificate of Internship

This is to certify that

### Geethamrutha Cohort6

from

### Chaitanya Bharathi Institute of Technology

has successfully completed a 4-week Swecha Internship Program during October 9th, 2021 to November 6th, 2021 on Web Development and Data Sciences with Swecha.

EXECUTIVE COMMITTEE MEMBER SWECHA

Sy. No. 91, Beside Centre for Good Governance, Greenlands colony, Svm, Jawaharlal, Nehru Outer Ring Rd, Madhava Reddy Colony, Gachibowli, Telangana 500032





### CHAITANYA BHARATHI INSTITUTE OF TECHNOLOGY (AUTONOMOUS), HYDERABAD-75

|      | number: 160120 727010                                                      | ud     | dy       |     |         |      | Depa  | rtm  | ent:    | EG      | -1.   |        |
|------|----------------------------------------------------------------------------|--------|----------|-----|---------|------|-------|------|---------|---------|-------|--------|
| KOII | number: 160120 +110101                                                     |        | 1 -1     |     |         | -15  | p     | aint | Ear     | ned     | -     |        |
| Sno  | Activity                                                                   | Points | Max.     | 1   | 11      | m    | IV    | v    | VI      |         | VIII  | Tota   |