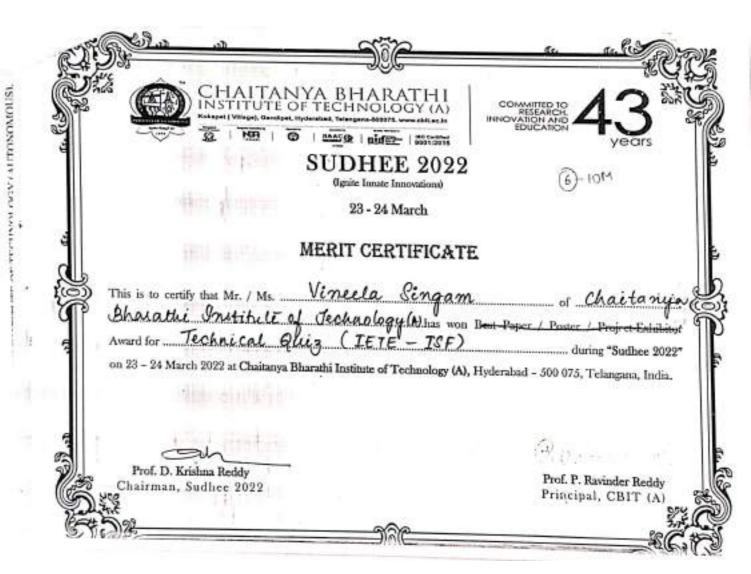

### CERTIFICATE OF CONTRIBUTION

This is to certify that Mr/Ms Aishwarya Kondaparthi of Communicando club has rendered service as \_\_\_\_\_ Junior Coordinator in Shruthi - 2022 organized by CBIT(A), Hyderabad.