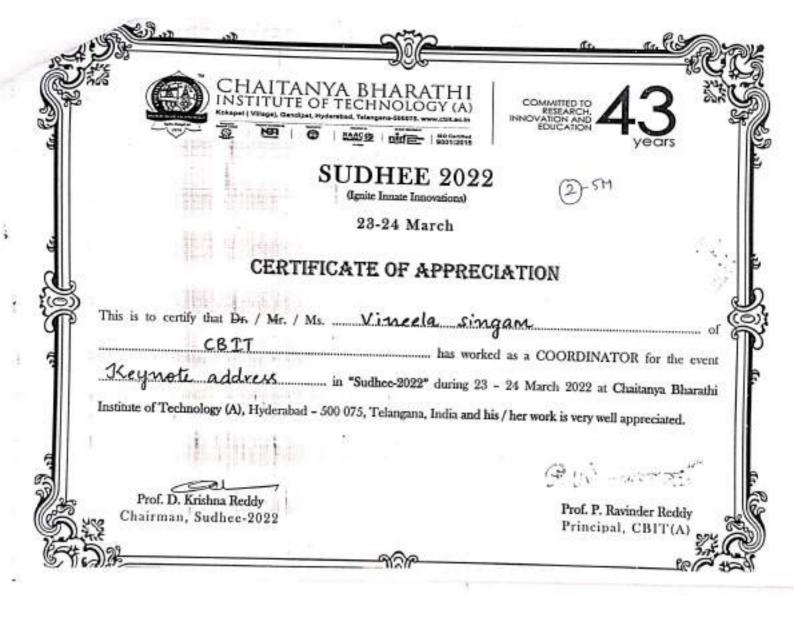

E-1                                                                                                                | the                             |
| the successful completion of two weeks Yoga Training 15 <sup>th</sup> June 2022, in view of 8 <sup>th</sup> International Day of Yoga | Program from 1 <sup>st</sup> to |

Dr. R. Rajeswari Assistant Professor

DATE: 21-06-2022

Prof. P. Ravinder Reddy

Principal

Membership No: 241548

Certificate No. 066117

#### THE INSTITUTION OF ELECTRONICS AND TELECOMMUNICATION ENGINEERS

IETE STUDENTS FORUM CERTIFICATE



issued to

Singam Vineela

II year, B.E. / B.Tech of ECE

Chaitanya Bharathi Institute of Technology

HYDERABAD

(Valid from DEC 2021 to DEC 2024)

This Gertificate is the property of the Institution

Secretary General

President









COMMITTEEN years



#### SHRUTHI - 2022

Amaranthine

#### CERTIFICATE OF PARTICIPATION

This is to certify that Mr/Ms VINEELA SINGAM of ECE 2nd - Year has participated in the event \_\_\_\_ WHODUNNIT?! organized by Communicando club of CBIT(A), Hyderabad.

> Dr.G.Laxmaiah Chairman Cultural Committee Shruthi 2022

Dr. K. Jagannadha Rao Chairman.

Shruthi - 2022

Dr. P. Ravinder Reddy Principal

Advisor, Shruthi 2022

# CERTIFICATE OF EXCELLENCE



We are honored to present this certificate to

\_\_Vineela\_Singam\_

Presented this on 10th April, 2022

CL・「 ムム Santosh Chaluvadi Founder & CEO Supraja Technologies

faunit of CHSMRESS Technologies Pvt. Ltd.3

@ asm







Prof. L. Nirmala Devi Head - Dept of ECE UCE, OU





word sunraintechnologies com

eministration and property of the