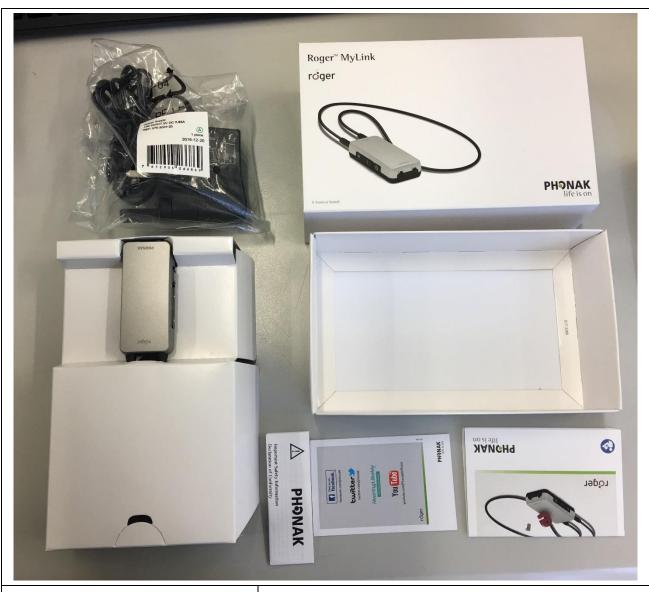

| Name of Item                            | Roger MyLink                                      |
|-----------------------------------------|---------------------------------------------------|
| Main target users' type of disabilities | Hearing Impairment                                |
| Description                             | FM Receiver suitable for use with any hearing aid |
|                                         | featuring a T-Coil that picks up the signal from  |
|                                         | transmitters.                                     |
| Product Information Page                | <u>Link</u>                                       |