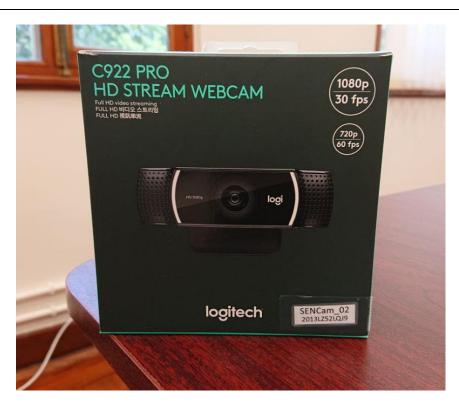

| Name of Item                            | C922 Pro HD Stream Webcam                  |
|-----------------------------------------|--------------------------------------------|
| Main target users' type of disabilities | General students                           |
| Description                             | Web camera for online classes / assessment |
| Product Information Page                | <u>Link</u>                                |