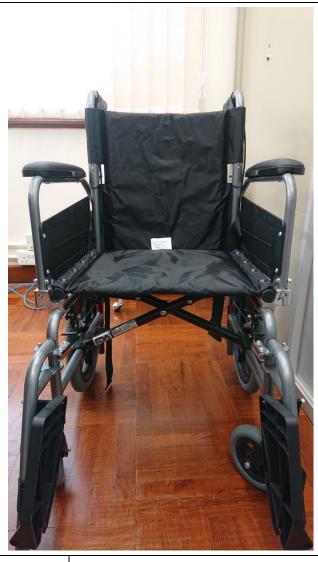

| Name of Item               | Advanced 7530 Wheelchair    |
|----------------------------|-----------------------------|
| Main target users' type of | Physical Impairment         |
| disabilities               | Chronic Medical Illness     |
| Specification              | Weight: 11 kg               |
|                            | Load: 360 lb                |
|                            | Seat width: 18"             |
| Description                | Foldable transit wheelchair |
| Product Information Page   | N/A                         |