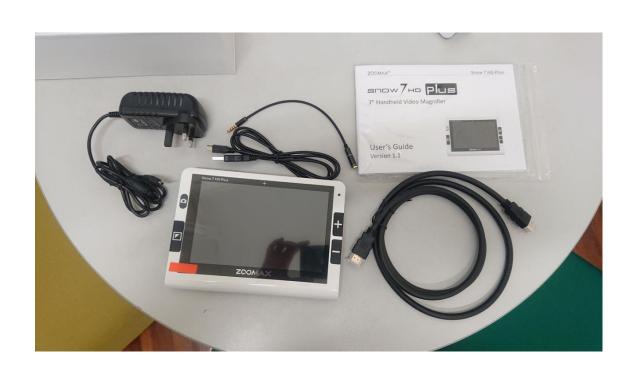

| Name of Item                            | Zoomax Snow 8 HD Plus Handheld video magnifier (With  |
|-----------------------------------------|-------------------------------------------------------|
|                                         | text-to-speech function)                              |
| Main target users' type of disabilities | Visual Impairment                                     |
| Description                             | A handheld magnifier for printed materials with image |
|                                         | storing (up to 1000 images) and touchscreen controls. |
|                                         | Saved images can be transferred to PCs with USB       |
|                                         | connection.                                           |
| Product Information Page                | <u>Link</u>                                           |