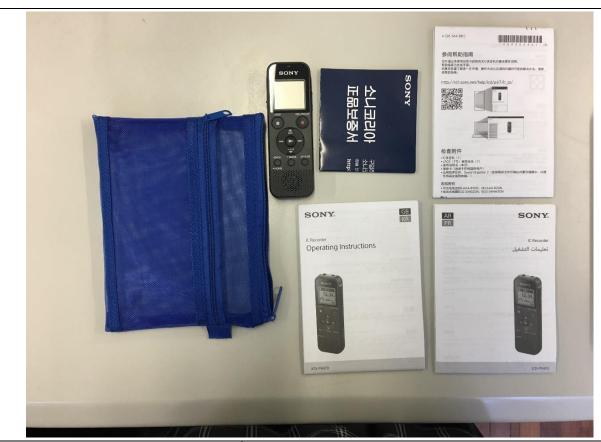

| Name of Item                            | Recording Pens                                        |
|-----------------------------------------|-------------------------------------------------------|
| Main target users' type of disabilities | Hearing Impairment / Specific Learning Difficulties   |
| Description                             | Recording pens to record lectures                     |
| Product Information Page                | Please click on the product names to their respective |
|                                         | product information page.                             |