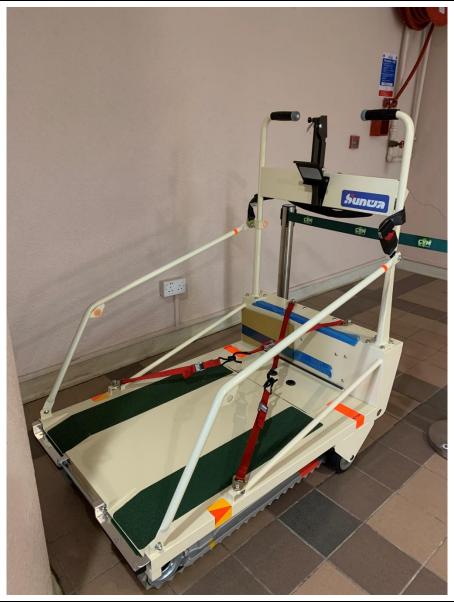

| Name of Item                            | Stair Climber                                            |
|-----------------------------------------|----------------------------------------------------------|
| Model Number                            | SUNWA TRE-52                                             |
| Length                                  | 1258mm                                                   |
| Width                                   | 757mm                                                    |
| Height                                  | 1290mm                                                   |
| Max. capacity                           | 200kg                                                    |
| Main target users' type of disabilities | Physical Impairment (Wheelchair users)                   |
| Details                                 | Specification                                            |
| Notes                                   | Please contact SEN Support in advance if you wish to use |
|                                         | the stairclimber.                                        |