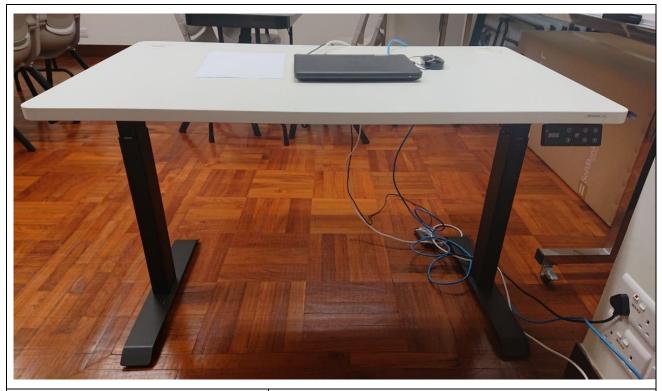

| Name of Item                            | Standing Desks (1.0m / 1.2m)                           |
|-----------------------------------------|--------------------------------------------------------|
| Main target users' type of disabilities | Physical Impairment                                    |
| Specification                           | 1.0m                                                   |
|                                         | Desktop Size: 1000 x 600mm                             |
|                                         | Height Range: 720mm – 1200mm                           |
|                                         |                                                        |
|                                         | 1.2m                                                   |
|                                         | Desktop Size: 1200 x 700mm                             |
|                                         | Height Range: 645mm – 1295mm                           |
| Description                             | Electric-powered, height adjustable tables to allow    |
|                                         | working while standing or to accommodate a wheelchair  |
| Product Information Page                | 1.0m: A6-N2-XS standing desk   Free Delivery / 2 years |
|                                         | Onsite Warranty (freemax.com.hk)                       |
|                                         | 1.2m: A6-N3 Standing Desk   Free Delivery / 2 years    |
|                                         | Onsite Warranty (freemax.com.hk)                       |