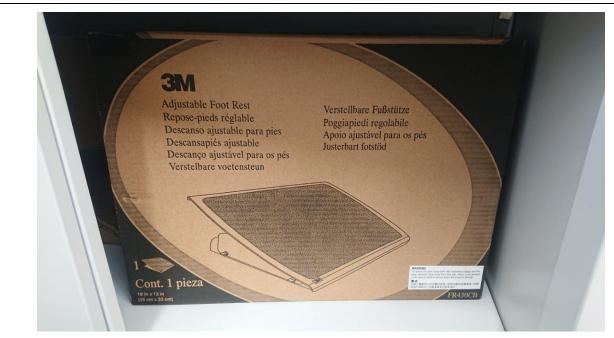

| Name of Item                            | 3M™ Adjustable Foot Rest FR430CB, Charcoal Black         |
|-----------------------------------------|----------------------------------------------------------|
| Main target users' type of disabilities | Physical Impairment                                      |
|                                         | Chronic Medical Illness                                  |
| Specification                           | Weight: 11 kg                                            |
|                                         | Load: 360 lb                                             |
|                                         | Seat width: 18"                                          |
| Description                             | Footrest with adjustable height and inclination for more |
|                                         | comfort while sitting                                    |
| Product Information Page                | <u>Link</u>                                              |