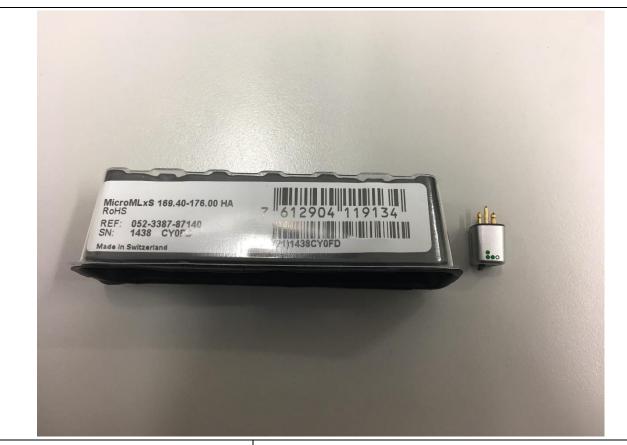

| Name of Item                            | MicroMLxS Receiver for BTE Hearing Aids               |
|-----------------------------------------|-------------------------------------------------------|
|                                         | AS10 Audioshoe for Naida UP BTE Hearing Aids          |
| Main target users' type of disabilities | Hearing Impairment                                    |
| Description                             | A Receiver device compatible with most behind-the-ear |
|                                         | hearing instruments and Cochlear implants speech      |
|                                         | processors. To be used together with various FM       |
|                                         | Transmitters.                                         |
| Product Information Page                | <u>Link</u>                                           |