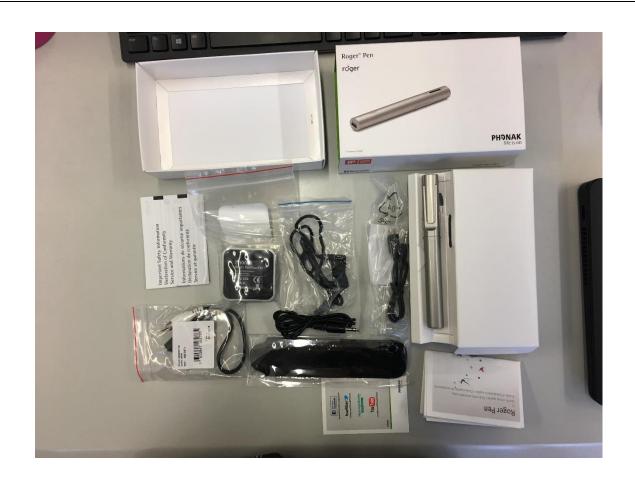

| Name of Item                            | Roger Pen                                                |
|-----------------------------------------|----------------------------------------------------------|
| Main target users' type of disabilities | Hearing Impairment                                       |
| Description                             | A pen-shaped FM transmitter for portability. More        |
|                                         | versatile and can be used in various situations, for     |
|                                         | example in a social gathering whether each person passes |
|                                         | around the pen to speak so that the student with HI can  |
|                                         | pick up each person's voice clearly through the FM       |
|                                         | Receiver.                                                |
|                                         | Supports Bluetooth connectivity and can be used for      |
|                                         | phone calls as well.                                     |
|                                         |                                                          |
|                                         | (Note: Needs to be used with a FM receiver. The          |
|                                         | RogerMyLink is available for loan and can be borrowed as |
|                                         | one set.)                                                |
| Product Information Page                | <u>Link</u>                                              |