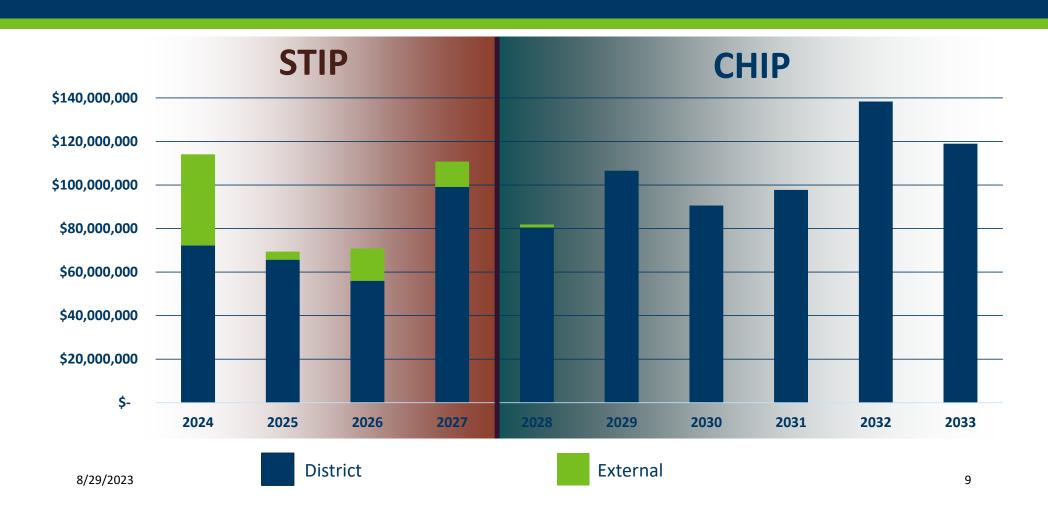

# BOARD OF COMMISSIONERS REGULAR MEETING DRAINAGE AUTHORITY REGULAR MEETING

Tuesday, September 5, 2023 9:00 A.M.
Jackson County Courthouse, Commissioners Board Room
405 Fourth Street Jackson, MN

| 8:30 a.m. | Department Visit – County Recorder                                                             |  |  |
|-----------|------------------------------------------------------------------------------------------------|--|--|
| 9:00 a.m. | Call Board of Commissioners' Meeting to Order                                                  |  |  |
|           | <ul><li>1.1. Pledge of Allegiance</li><li>1.2. Adoption of Agenda</li></ul>                    |  |  |
| 9:00 a.m. | New Employee Introductions – IS Department Cody Uithoven                                       |  |  |
| 9:02 a.m. | Consent Agenda                                                                                 |  |  |
|           | 2.1. Board Action – Approve August 15, 2023 Board of Commissioner Regular Meeting Minutes      |  |  |
|           | 2.2. Board Action – Approve Claims                                                             |  |  |
|           | 2.3. Board Action – Approve Subsurface Sewage Treatment Loan for Todd Runge                    |  |  |
|           | 2.4. Board Action – FY2024 CVSO Grant                                                          |  |  |
|           | 2.5. Board Action – Revised Des Moines Valley Health and Human Services Joint Powers Agreement |  |  |
|           | 2.6. Board Action – 2024 Capital Equipment Purchases                                           |  |  |
| 9:03 a.m. | Citizen/Stakeholder/Organization                                                               |  |  |
|           | 3.1. Board Action – 10-Year Capital Highway Investment Plan (CHIP) Presentation, MnDot         |  |  |
| 9:33 a.m. | County Administrator, Ryan Krosch                                                              |  |  |