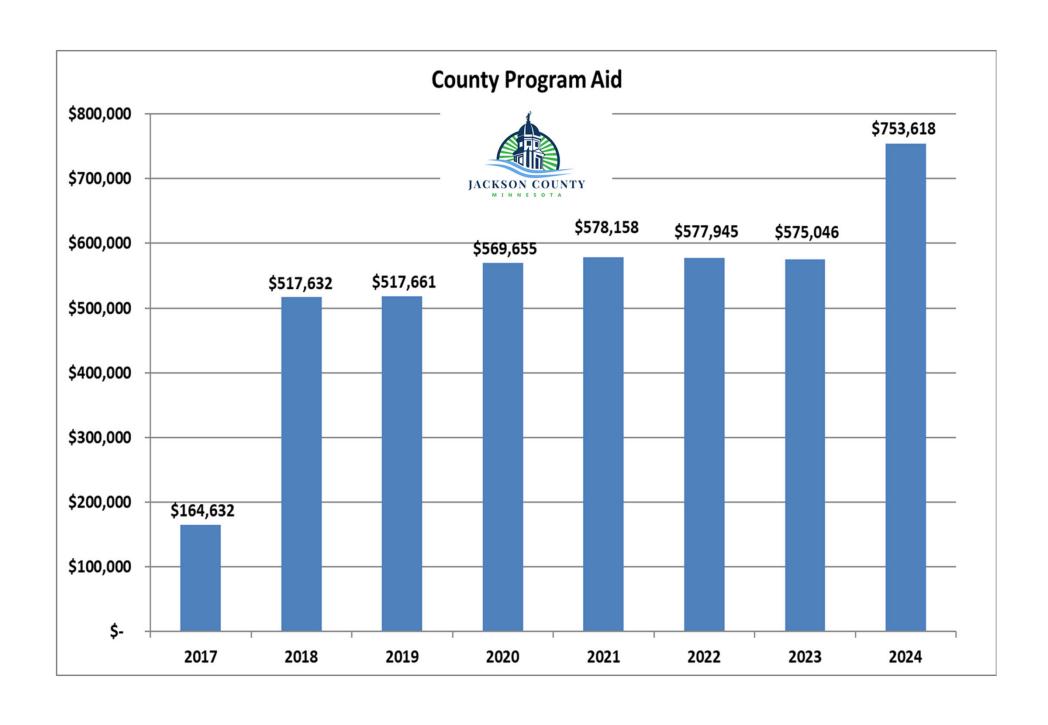

reliminary levy increase

- > \$ 432,000 Wage and related payroll tax increase
- > \$ 90,000 Benefit costs increase (PERA, health, health savings, dental, life)
- > \$ 73,000 Additional IT data processing and related services (New tax and assessing software program)
- >\$ 95,000 Public Works diesel fuel
- >\$ 292,000 Public Works equipment
- > \$ 624,000 Bond payment for new law enforcement center/government center project

> \$ 1.6 million - Total key increases

\*All amounts are rounded



## Key factors used to decrease 2024 levy

- >\$(179,000) Additional County Program Aid revenue
- > \$(189,000) Additional probation funding
- >\$(350,000) Additional interest income
- > \$(112,000) Reduced cost for DVHHS based on new census funding calculation
- > \$(830,000) Total key decreases







## Wages



- 3% general wage increase negotiated with all unions for 2024-2026
- 3% general wage increase budgeted for all union and nonunion staff for 2024
- Performance step increases budgeted for all union and nonunion staff for 2024

| 2024 Healtl            | n Insuran      | ce Rates        | s <b>-</b> 6.1% | Increase                             | 9              |                 |               |                |                            |                                        |
|------------------------|----------------|-----------------|-----------------|--------------------------------------|----------------|-----------------|---------------|----------------|----------------------------|----------------------------------------|
| ,                      |                |