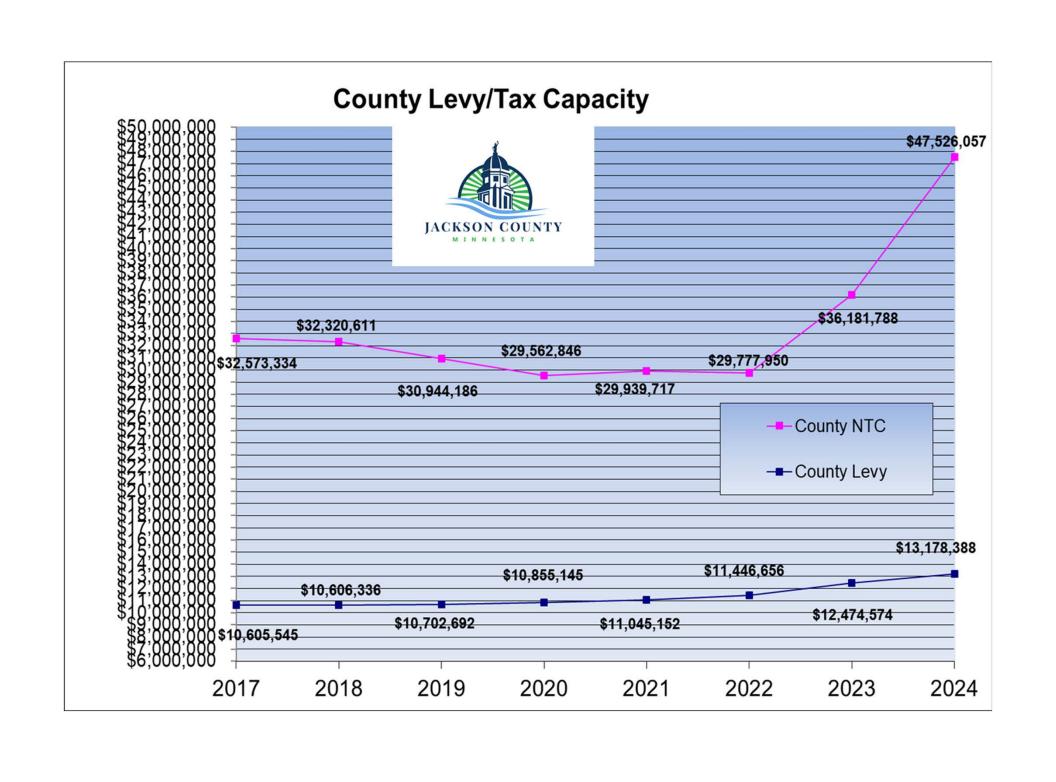

evy; levy in 2024                       | \$623,730        |                                                       |
| Tax Levy; already levied in 2023 for the project | \$537,833        |                                                       |

<sup>\*</sup> If a 1% sales tax is not approved at the November 2024 election, an additional 4.9% tax levy increase would be needed in 2025.



# New Law Enforcement Center/Government Center Financing

- Options to reduce annual bond payment:
  - Increase cash contribution upfront
  - Pay accrued interest upfront
  - Use construction interest earning to reduce debt
  - Extend the payments to 30 years \$4.38 million of additional interest costs



## Estimated Tax Impact -5.64% Tax Levy Increase

- Tax Capacity
- Tax Rate
- Property Tax Examples







#### **County Taxes Payable 2023 vs 2024 2024 PRELIMINARY LEVY** \$ 13,178,388 2024 Rate -27.729% 2023 Rate - 34.605% **Taxable Market Values: Difference** 2023 2024 % Taxable Market Value 3,971,438,001 5,153,813,800 1,182,375,799 29.8% **Total EMV New Improvements** 10,353,700 11,022,800 669,100 6.5% **Difference** Percent of Levy **Tax Capacities:** 2023 2024 % **Tax Collected** AG: Ag Homestead (HG1A) 919,097 368,755.40 2.80% 1,329,866 410,769 44.7% Remaining Ag HS & NHS 25,277,727 34,747,081 9,469,354 37.5% 9,634,935.95 73.11% **Total Ag Net Tax Capacity** 26,196,824 36,076,947 9,880,123 37.7% 10,003,691 75.91% NON AG: Residential 4,199,164 4,558,514 359,350 8.6% 1,264,019.57 9.59% Commercia 3A 2,969,531 3,332,743 363,212 12.2% 924,128.43 7.01% Non Homestead (includes rentals) 1,21