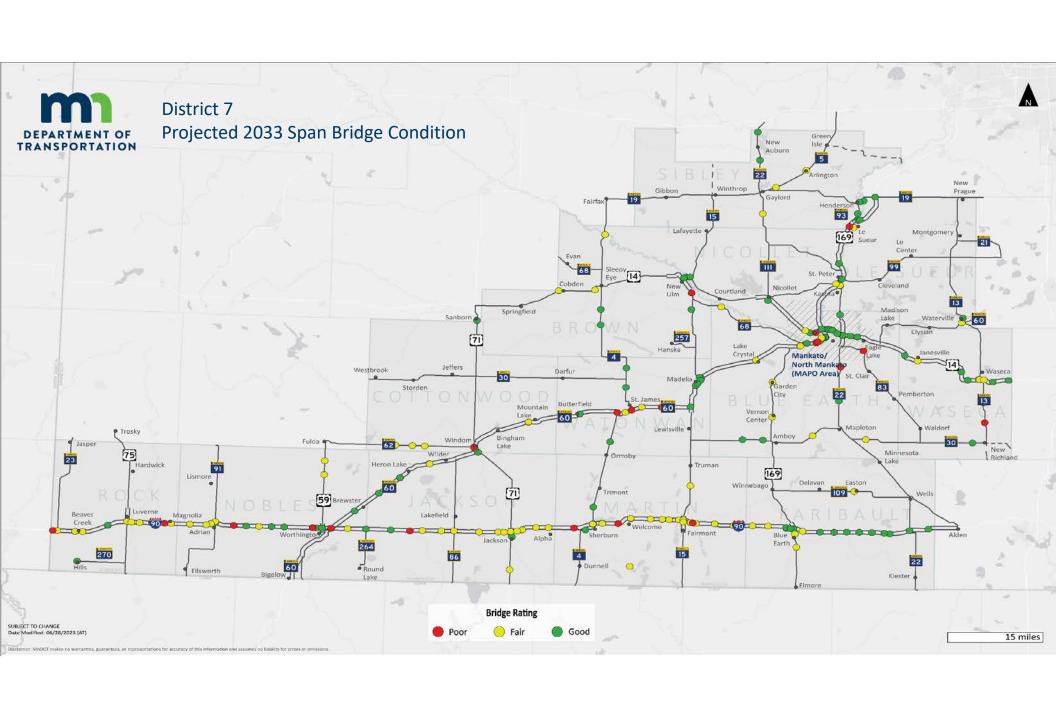

4.1.

Issue GO Bonds a. Public Hearing

\$42,000,000 and Approving the 2023-2027 Capital Improvement Program