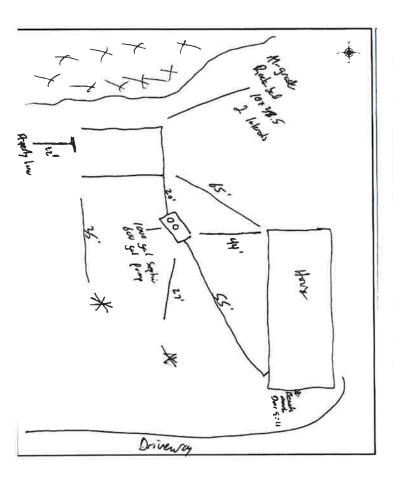

# CERTIFICATE OF COMPLIANCE

Certificate of Compliance Expires on: 8/1/2028

Jackson County Land Management, 603 So Hwy 86, Lakefield MN 56150 507-662-6682 ext 4

44052 860th Street Lakefield MN 56150 # of Tanks: 0 Tank Inspection Date: 8/1/2023 PIN: 08.008.0600 Distance to buildings: 44 Distance to Well: 100+ Tank Size: 1000 gal. SEPTIC TANK **Todd Runge** Manufacturer: Adrian Pump Size: 0.5 Effluent Screen/Alarm: No Lift Pump: 600 Alarm: Yes # of Inspection Pipes: System Type: At-Grade Sand lift depth: # of trenches: Pipe size: 2 Rock dimensions: DRAINFIELD 0x37.5Is the property in the Shoreland District: No Installer: Hohenstein Septic Heron Lake Township, Section 8, SW 1/4 Quarter Depth to Restricting layer: 39" # of laterals: 2 Sq. ft. of trenches: Rock dimensions: Pipe Perforation Size: Inspected By: Pressley Soil Type: Loam Perforation Spacing: # of laterals: Max depth of system: Design Flow: 450 gpd Well Type: Cased

Karen Pressley, #781 0

This system is in compliance with the Current MPCA Chapter 7080 Rules.

Jackson County makes no warrants to the exact location of drawing.

Drawings are to be used for general property locations.