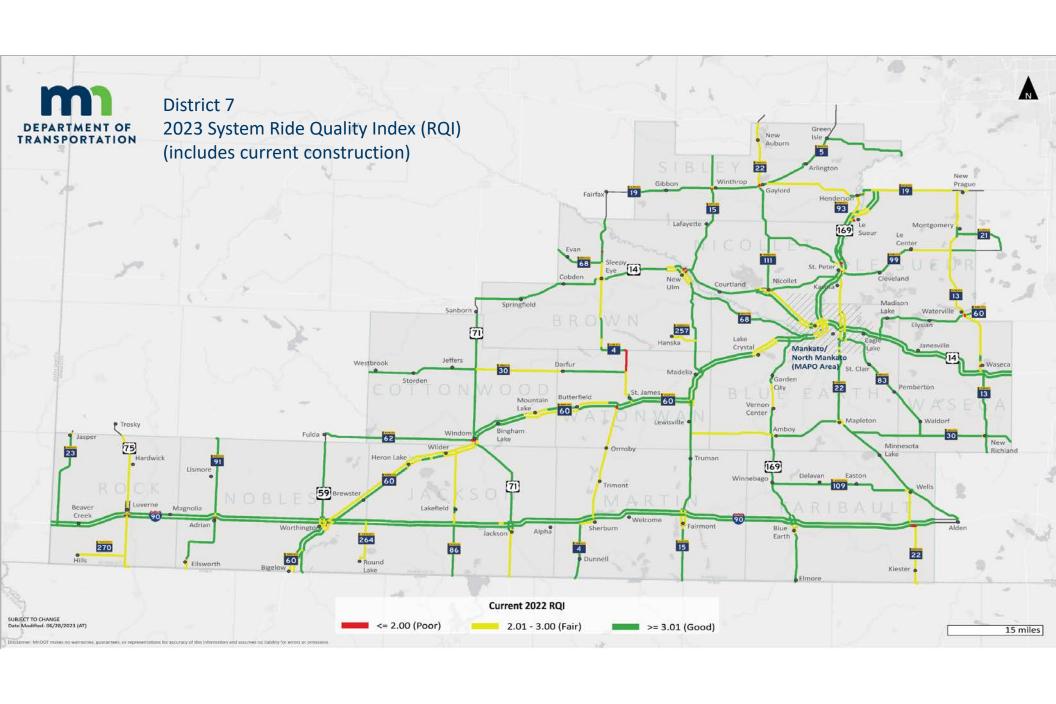

#### Unscheduled

Public Works, Tim Stahl

- 5.1. Resolution CSAH 4 Right-of-Way width From TH 86 to CSAH 29
- 5.2. Resolution CSAH 9 Right-of -Way width From CSAH 4 to Interstate 90