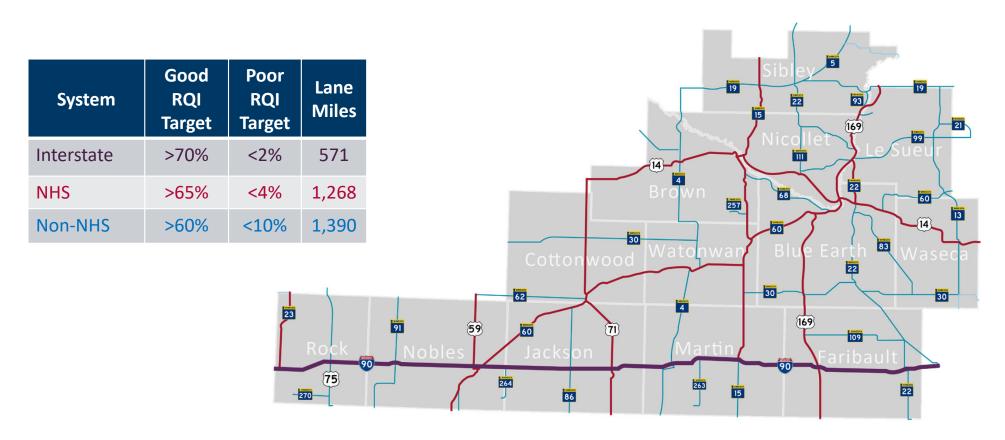

#### Unscheduled

Public Works, Tim Stahl

- 5.1. Resolution CSAH 4 Right-of-Way width From TH 86 to CSAH 29
- 5.2. Resolution CSAH 9 Right-of -Way width From CSAH 4 to Interstate 90