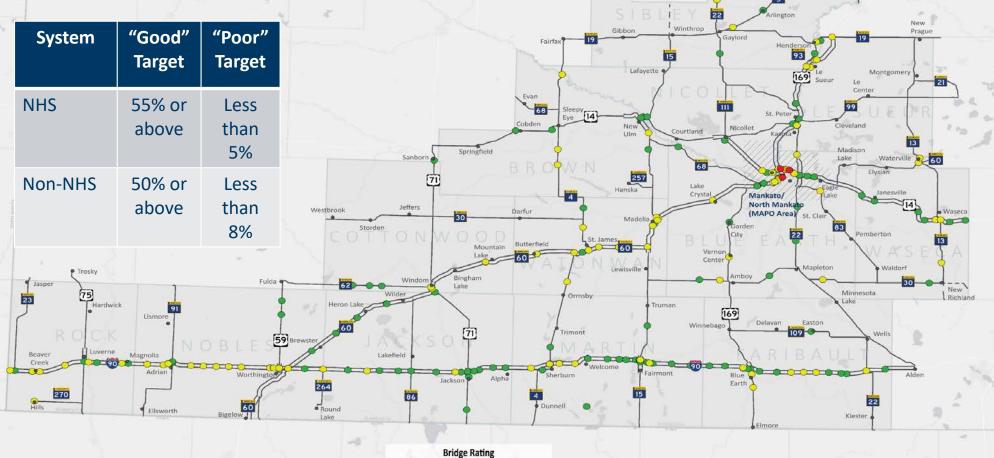

#### Unscheduled

Public Works, Tim Stahl

- 5.1. Resolution CSAH 4 Right-of-Way width From TH 86 to CSAH 29
- 5.2. Resolution CSAH 9 Right-of -Way width From CSAH 4 to Interstate 90