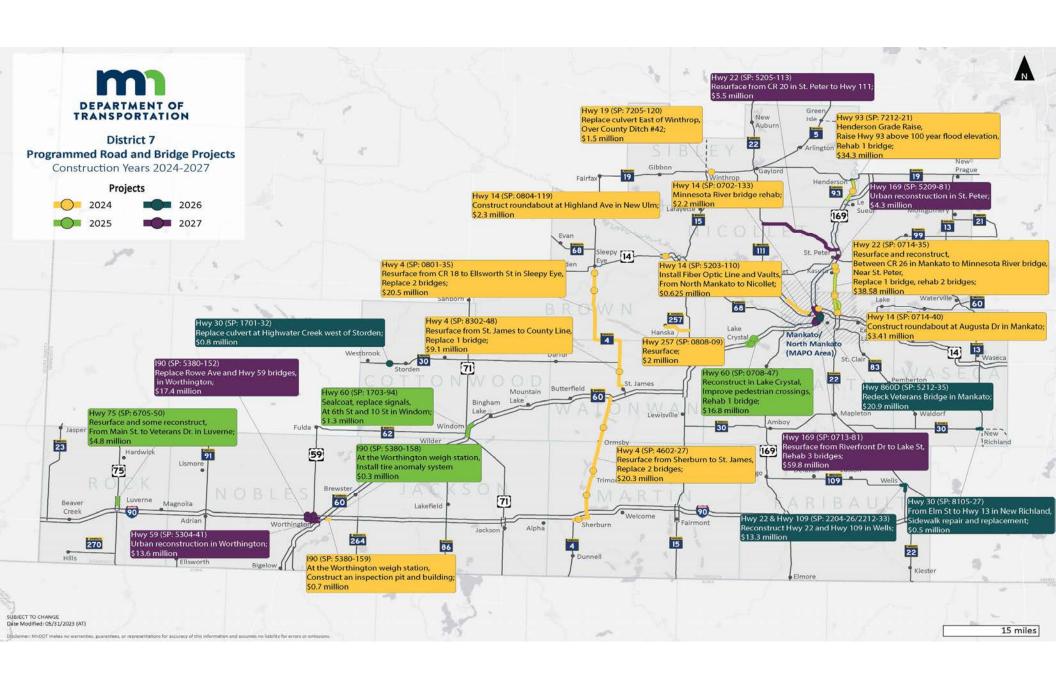

# BOARD OF COMMISSIONERS REGULAR MEETING DRAINAGE AUTHORITY REGULAR MEETING

Tuesday, September 5, 2023 9:00 A.M.
Jackson County Courthouse, Commissioners Board Room
405 Fourth Street Jackson, MN

| 8:30 a.m. | Department Visit – County Recorder                                                             |  |  |
|-----------|------------------------------------------------------------------------------------------------|--|--|
| 9:00 a.m. | Call Board of Commissioners' Meeting to Order                                                  |  |  |
|           | <ul><li>1.1. Pledge of Allegiance</li><li>1.2. Adoption of Agenda</li></ul>                    |  |  |
| 9:00 a.m. | New Employee Introductions – IS Department Cody Uithoven                                       |  |  |
| 9:02 a.m. | Consent Agenda                                                                                 |  |  |
|           | 2.1. Board Action – Approve August 15, 2023 Board of Commissioner Regular Meeting Minutes      |  |  |
|           | 2.2. Board Action – Approve Claims                                                             |  |  |
|           | 2.3. Board Action – Approve Subsurface Sewage Treatment Loan for Todd Runge                    |  |  |
|           | 2.4. Board Action – FY2024 CVSO Grant                                                          |  |  |
|           | 2.5. Board Action – Revised Des Moines Valley Health and Human Services Joint Powers Agreement |  |  |
|           | 2.6. Board Action – 2024 Capital Equipment Purchases                                           |  |  |
| 9:03 a.m. | Citizen/Stakeholder/Organization                                                               |  |  |
|           | 3.1. Board Action – 10-Year Capital Highway Investment Plan (CHIP) Presentation, MnDot         |  |  |
| 9:33 a.m. | County Administrator, Ryan Krosch                                                              |  |  |