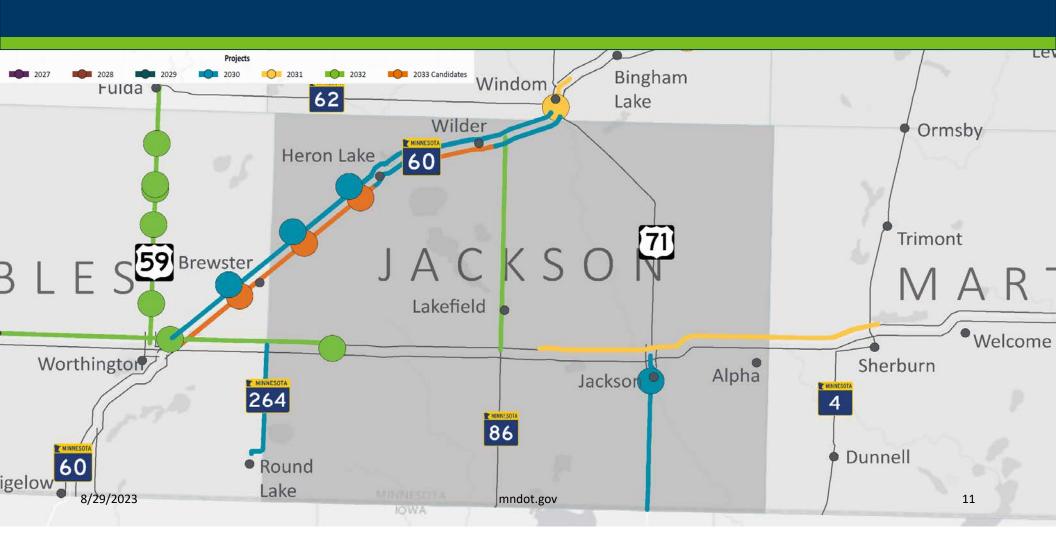

# BOARD OF COMMISSIONERS REGULAR MEETING DRAINAGE AUTHORITY REGULAR MEETING

Tuesday, September 5, 2023 9:00 A.M.
Jackson County Courthouse, Commissioners Board Room
405 Fourth Street Jackson, MN

| 8:30 a.m. | Department Visit – County Recorder                                                             |  |  |
|-----------|------------------------------------------------------------------------------------------------|--|--|
| 9:00 a.m. | Call Board of Commissioners' Meeting to Order                                                  |  |  |
|           | <ul><li>1.1. Pledge of Allegiance</li><li>1.2. Adoption of Agenda</li></ul>                    |  |  |
| 9:00 a.m. | New Employee Introductions – IS Department Cody Uithoven                                       |  |  |
| 9:02 a.m. | Consent Agenda                                                                                 |  |  |
|           | 2.1. Board Action – Approve August 15, 2023 Board of Commissioner Regular Meeting Minutes      |  |  |
|           | 2.2. Board Action – Approve Claims                                                             |  |  |
|           | 2.3. Board Action – Approve Subsurface Sewage Treatment Loan for Todd Runge                    |  |  |
|           | 2.4. Board Action – FY2024 CVSO Grant                                                          |  |  |
|           | 2.5. Board Action – Revised Des Moines Valley Health and Human Services Joint Powers Agreement |  |  |
|           | 2.6. Board Action – 2024 Capital Equipment Purchases                                           |  |  |
| 9:03 a.m. | Citizen/Stakeholder/Organization                                                               |  |  |
|           | 3.1. Board Action – 10-Year Capital Highway Investment Plan (CHIP) Presentation, MnDot         |  |  |
| 9:33 a.m. | County Administrator, Ryan Krosch                                                              |  |  |