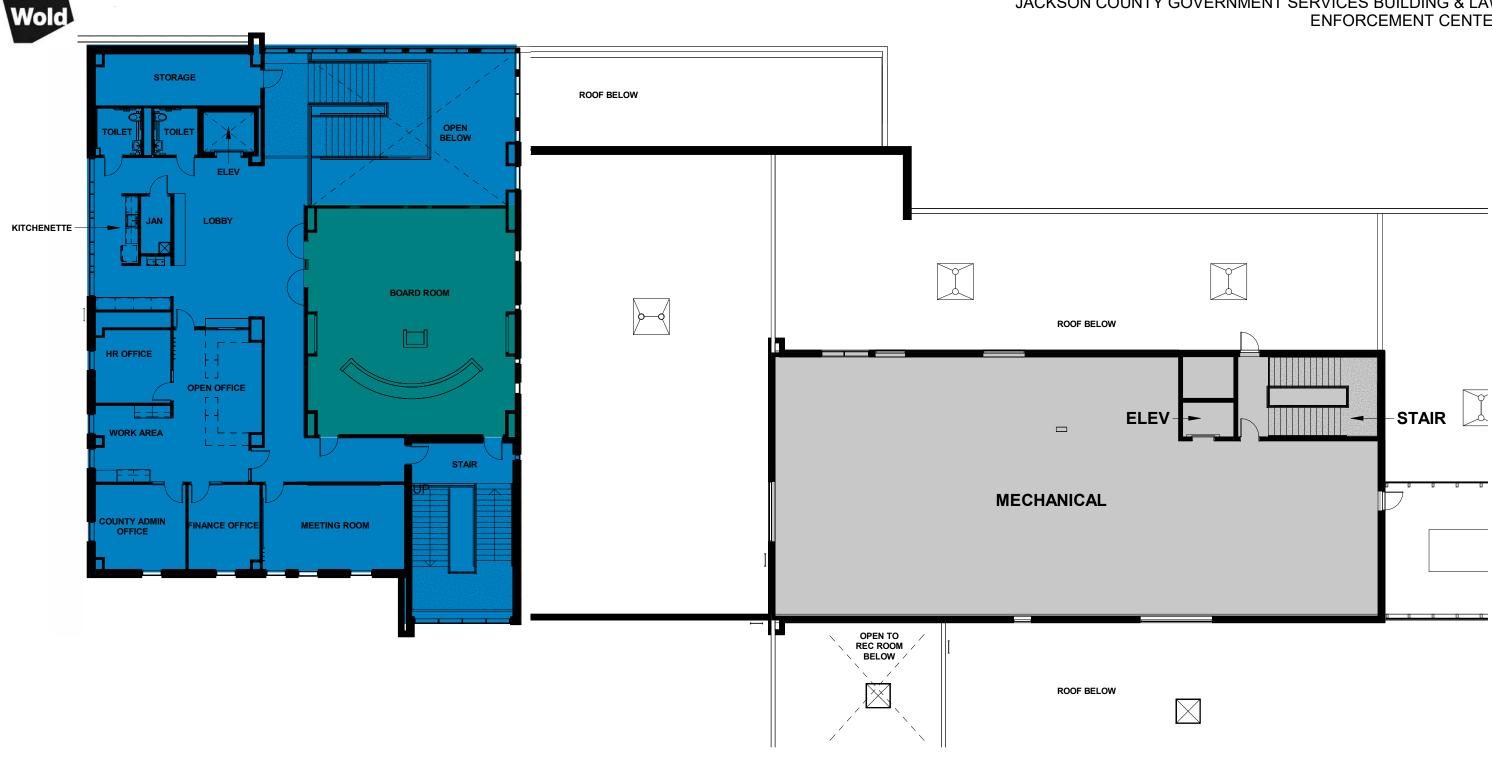

-|-----------|
| CIP Payments        |       |      |      | 3,000,000 | 3,000,000 | 6,000,000 |
| •                   | Total |      |      | 3,000,000 | 3,000,000 | 6,000,000 |







# Jackson County

Request to Bid - July 18th, 2023







### SITE PLAN / SCHEDULE

| Plans out to Bid   | September 8, 2023 |
|--------------------|-------------------|
| Bid Opening        | October 5, 2023   |
| Board Approval     | November 7, 2023  |
| Start Demolition   | December 2023     |
| Construction Start | Spring 2024       |







EMERGENCY GENERATOR ENCLOSURE

### JACKSON COUNTY

JACKSON COUNTY GOVERNMENT SERVICES BUILDING & LAW ENFORCEMENT CENTER



LEC LOWER LEVEL - OVERALL FLOOR PLAN UG 3

### **JACKSON COUNTY**

JACKSON COUNTY GOVERNMENT SERVICES BUILDING & LAW **ENFORCEMENT CENTER** 







GSB UPPER LEVEL & LEC PENTHOUSE - OVERALL FLOOR **PLAN** UG 4





## DESIGN CONCEPT

















# **INTERIORS**



# INTERIOR MATERIAL PALETTE









**Paint** 

Casework

Tile - Walls







Carpet

**Hard Surface Flooring** 

**Wood Accents** 



# JAIL INTERIOR MATERIAL PALETTE





**Detention Door Paint** 















### GSB – SERVICE COUNTER









# GSB – OPEN OFFICE





























### GSB – BOARD ROOM



















## LEC – OPEN OFFICE







# JAIL - BOOKING





# **EXTERIORS**







# EXTERIOR MATERIAL PALETTE









## **EXTERIOR VIEWS**









## EXTERIOR MATERIALS









# **EXTERIOR VIEWS**









# **EXTERIOR VIEWS**



#### **Jackson County Government Services Building and Law Enforcement Center - DRAFT Milestone Schedule** T