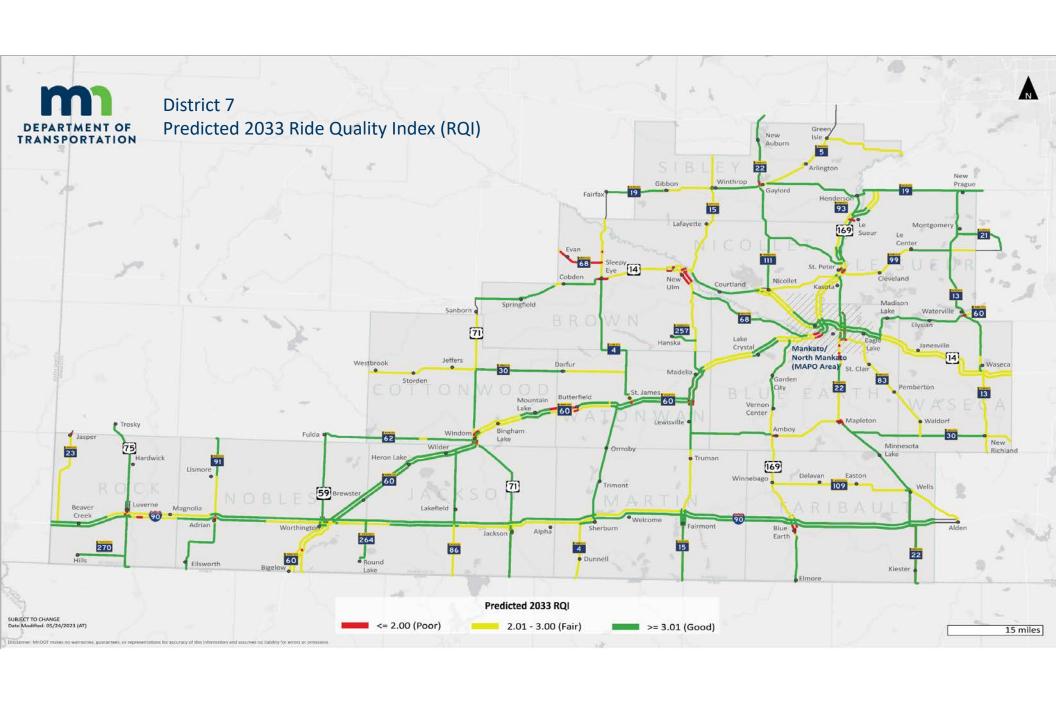

# BOARD OF COMMISSIONERS REGULAR MEETING DRAINAGE AUTHORITY REGULAR MEETING

Tuesday, September 5, 2023 9:00 A.M.
Jackson County Courthouse, Commissioners Board Room
405 Fourth Street Jackson, MN

| 8:30 a.m. | Department Visit – County Recorder                                                             |  |  |
|-----------|------------------------------------------------------------------------------------------------|--|--|
| 9:00 a.m. | Call Board of Commissioners' Meeting to Order                                                  |  |  |
|           | <ul><li>1.1. Pledge of Allegiance</li><li>1.2. Adoption of Agenda</li></ul>                    |  |  |
| 9:00 a.m. | New Employee Introductions – IS Department Cody Uithoven                                       |  |  |
| 9:02 a.m. | Consent Agenda                                                                                 |  |  |
|           | 2.1. Board Action – Approve August 15, 2023 Board of Commissioner Regular Meeting Minutes      |  |  |
|           | 2.2. Board Action – Approve Claims                                                             |  |  |
|           | 2.3. Board Action – Approve Subsurface Sewage Treatment Loan for Todd Runge                    |  |  |
|           | 2.4. Board Action – FY2024 CVSO Grant                                                          |  |  |
|           | 2.5. Board Action – Revised Des Moines Valley Health and Human Services Joint Powers Agreement |  |  |
|           | 2.6. Board Action – 2024 Capital Equipment Purchases                                           |  |  |
| 9:03 a.m. | Citizen/Stakeholder/Organization                                                               |  |  |
|           | 3.1. Board Action – 10-Year Capital Highway Investment Plan (CHIP) Presentation, MnDot         |  |  |
| 9:33 a.m. | County Administrator, Ryan Krosch                                                              |  |  |