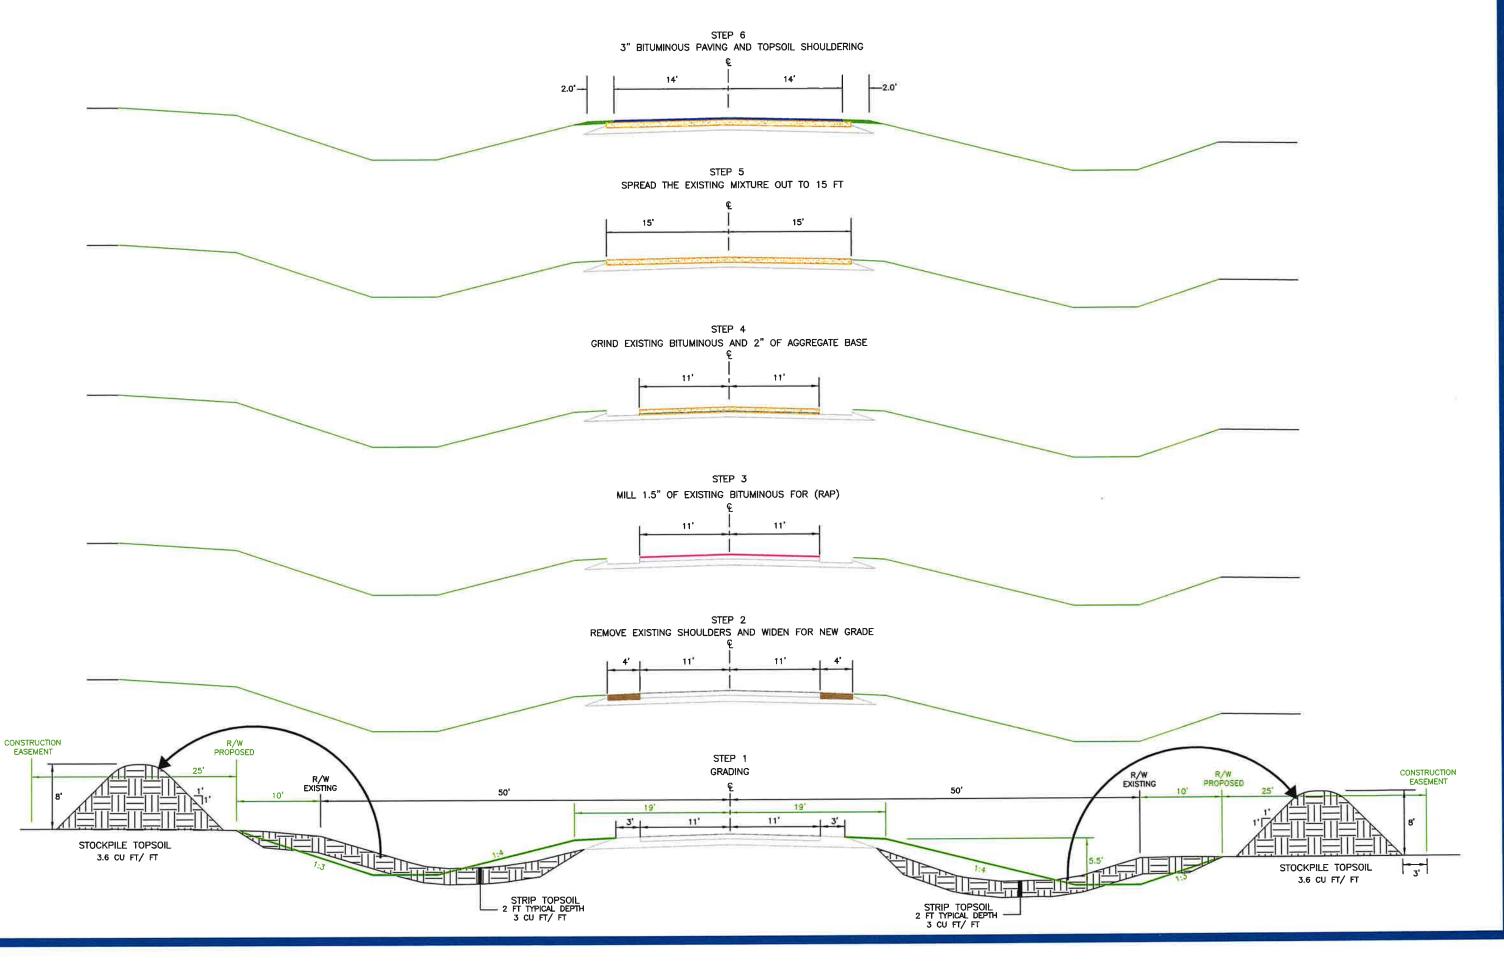

#### Unscheduled

Public Works, Tim Stahl

- 5.1. Resolution CSAH 4 Right-of-Way width From TH 86 to CSAH 29
- 5.2. Resolution CSAH 9 Right-of -Way width From CSAH 4 to Interstate 90