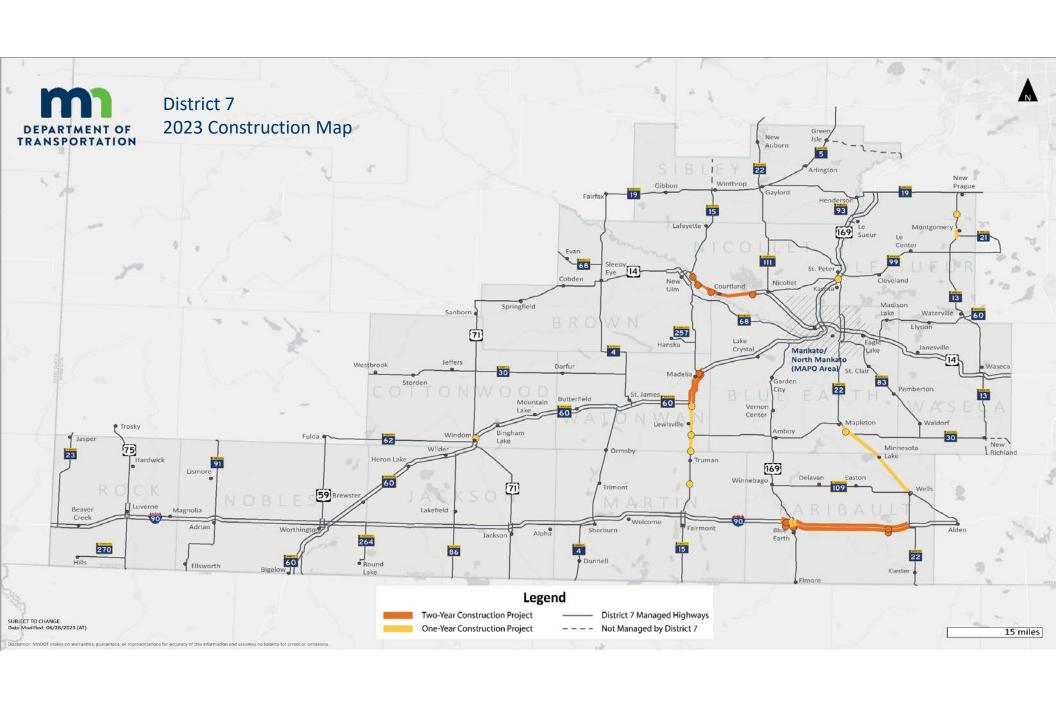

#### Unscheduled

Public Works, Tim Stahl

- 5.1. Resolution CSAH 4 Right-of-Way width From TH 86 to CSAH 29
- 5.2. Resolution CSAH 9 Right-of -Way width From CSAH 4 to Interstate 90