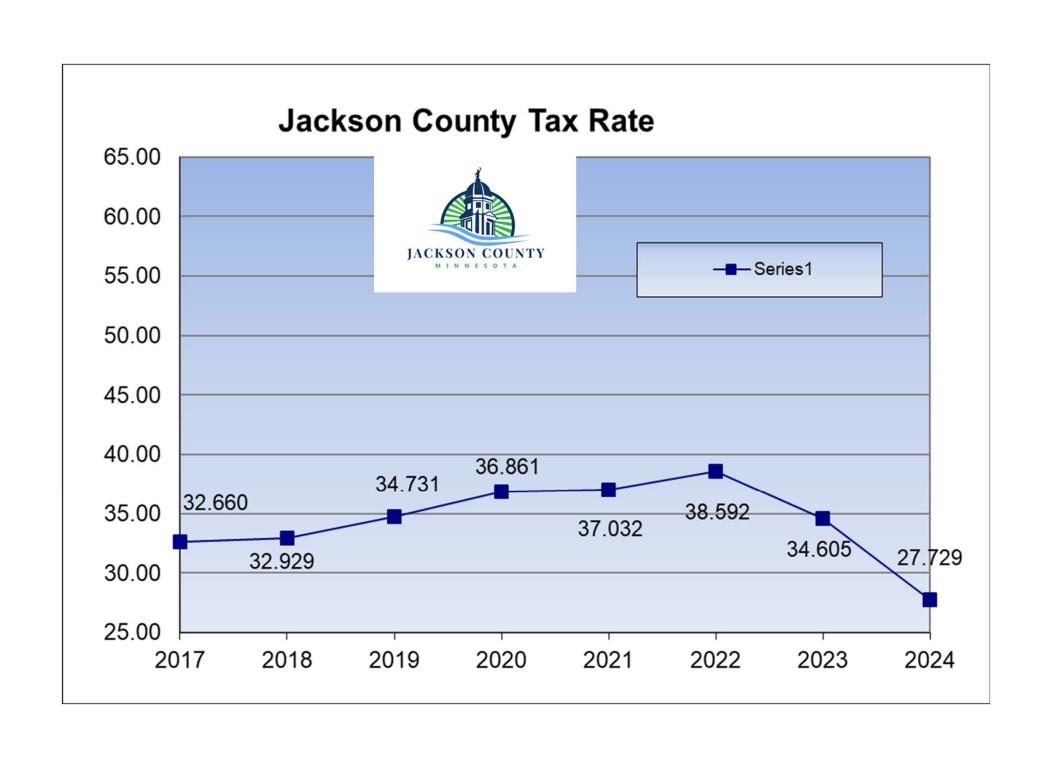

y; levy in 2024                       | \$623,730        |                                                       |
| Tax Levy; already levied in 2023 for the project | \$537,833        |                                                       |

<sup>\*</sup> If a 1% sales tax is not approved at the November 2024 election, an additional 4.9% tax levy increase would be needed in 2025.



# New Law Enforcement Center/Government Center Financing

- Options to reduce annual bond payment:
  - Increase cash contribution upfront
  - Pay accrued interest upfront
  - Use construction interest earning to reduce debt
  - Extend the payments to 30 years \$4.38 million of additional interest costs



## Estimated Tax Impact -5.64% Tax Levy Increase

- Tax Capacity
- Tax Rate
- Property Tax Examples







#### **County Taxes Payable 2023 vs 2024 2024 PRELIMINARY LEVY** \$ 13,178,388 2024 Rate -27.729% 2023 Rate - 34.605% **Taxable Market Values: Difference** 2023 2024 % Taxable Market Value 3,971,438,001 5,153,813,800 1,182,375,799 29.8% **Total EMV New Improvements** 10,353,700 11,022,800 669,100 6.5% **Difference** Percent of Levy **Tax Capacities:** 2023 2024 % **Tax Collected** AG: Ag Homestead (HG1A) 919,097 368,755.40 2.80% 1,329,866 410,769 44.7% Remaining Ag HS & NHS 25,277,727 34,747,081 9,469,354 37.5% 9,634,935.95 73.11% **Total Ag Net Tax Capacity** 26,196,824 36,076,947 9,880,123 37.7% 10,003,691 75.91% NON AG: Residential 4,199,164 4,558,514 359,350 8.6% 1,264,019.57 9.59% Commercia 3A 2,969,531 3,332,743 363,212 12.2% 924,128.43 7.01% Non Homestead (includes rentals) 1,213,