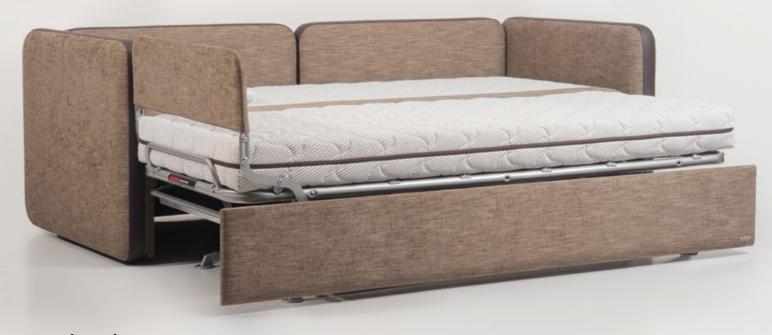

# Sofa-beds Sofa by day...bed by night.

#### **MATTRESSES**

All sofa-beds include two
Supernova Foams™ Reflex
mattresses, with a removable
and washable cover, to maintain
their hygiene.

#### LIFTING SYSTEM

Automatic lifting system, highly durable, robust and safe, which allows placing both mattresses at the same level.

#### **COATINGS**

We have a wide range of coverings, so that the sofa bed becomes an appealing design element in the hotel room.