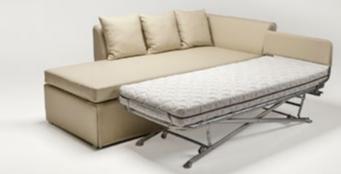

# Sofa-beds Sofa by day...bed by night.

#### **MATTRESSES**

All sofa-beds include two
Supernova Foams™ Reflex
mattresses, with a removable
and washable cover, to maintain
their hygiene.

#### LIFTING SYSTEM

Automatic lifting system, highly durable, robust and safe, which allows placing both mattresses at the same level.

#### **COATINGS**

We have a wide range of coverings, so that the sofa bed becomes an appealing design element in the hotel room.

# Benefits of Colunex Sofa-beds

√ Durable and safe

- √ Comfortable like a bed
- √ Useful, versatile and practical
- √ Eye-catching design