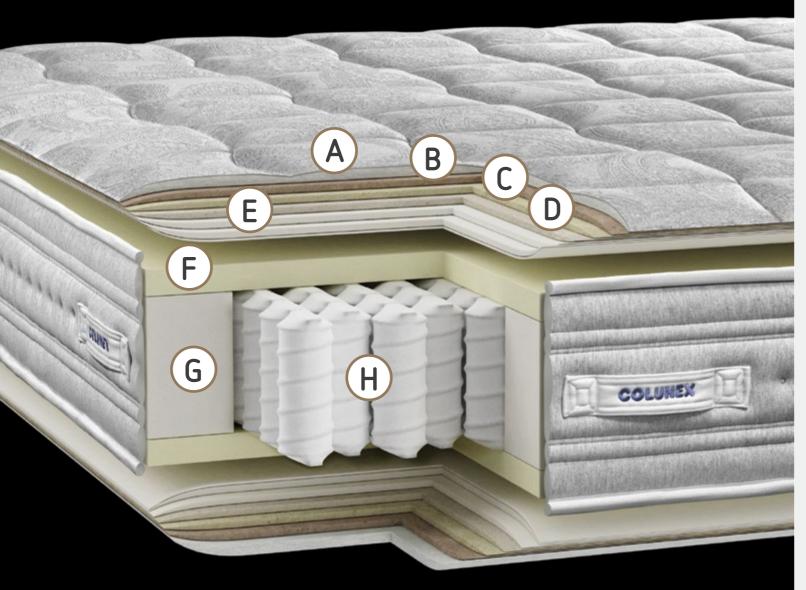

# Each layer is designed for your guest to sleep better.

#### A. COMFORT AND COZINESS

The padded top is made up of two layers of foam (Nova Foams Soft and Super Soft) and ventilated fibers that ensure optimal surface breathability. The covering mesh is made of fire-retardant and antibacterial Trevira CS fiber, which means that no fire-retardant chemical treatment is required on the mattress surface, thus ensuring that the fire-retardant properties are preserved throughout the mattress's lifespan, as opposed to natural wear of a surface impregnation.

# H. INDEPENDENCE OF MOVEMENTS AND DOUBLE COMFORT

This model allows an independent and isolated comfort, which means that in a double bed, the movement of one person is not felt by the other. Additionally, the two sides of the mattress have different firmness, one side is more firm and the other less firm, so that the guest can easily change the desired degree of firmness.

#### C. BREATHABILITY AND SUPPORT

The open-cell foam used maximizes air circulation in the mattress core. The unique capabilities of this foam also allow the contour of the body to be effectively conditioned and supported by the mattress, leading to greater absorption of the body's pressure points.

# D. USE OF THE ENTIRE MATTRESS SURFACE

The foams around the pocket springs make it possible to reinforce the mattress's perimeter, leading to maximum use of the mattress area, even the edges, both for sleeping and sitting. Thanks to these robust foams, the sensation of rolling off the mattress is avoided.