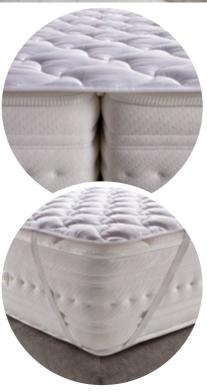

#### POCKET SPRINGS™

We produce our pocket springs in-house using our exclusive ProTech Springs™ technology. We use high-grade carbon steel, tempered and electronically controlled.

#### **USE OF THE ENTIRE SURFACE**

Our mattresses are constructed in such a way that the entire surface of the mattress can be used, without the sensation of rolling out when approaching the edges.

# D. USE OF THE ENTIRE MATTRESS SURFACE

The foams around the pocket springs make it possible to reinforce the mattress's perimeter, leading to maximum use of the mattress area, even the edges, both for sleeping and sitting. Thanks to these robust foams, the sensation of rolling off the mattress is avoided.