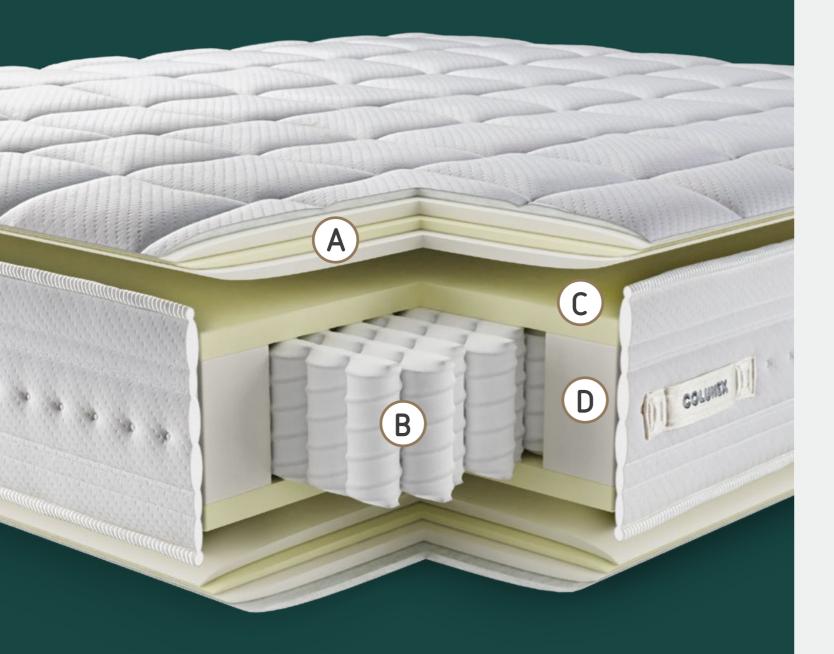

# Each layer is designed for your guest to sleep better.

#### A. COMFORT AND COZINESS

The padded top is made up of two layers of foam (Nova Foams Soft and Super Soft) and ventilated fibers that ensure optimal surface breathability. The covering mesh is made of fire-retardant and antibacterial Trevira CS fiber, which means that no fire-retardant chemical treatment is required on the mattress surface, thus ensuring that the fire-retardant properties are preserved throughout the mattress's lifespan, as opposed to natural wear of a surface impregnation.

# H. INDEPENDENCE OF MOVEMENTS AND DOUBLE COMFORT

This model allows an independent and isolated comfort, which means that in a double bed, the movement of one person is not felt by the other. Additionally, the two sides of the mattress have different firmness, one side is more firm and the other less firm, so that the guest can easily change the desired degree of firmness.

#### C. BREATHABILITY AND SUPPORT

The open-cell foam used maximizes air circulation in the mattress core. The unique capabilities of this foam also allow the contour of the body to be effectively conditioned and supported by the mattress, leading to greater absorption of the body's pressure points.

# D. USE OF THE ENTIRE MATTRESS SURFACE

The foams around the pocket springs make it possible to reinforce the mattress's perimeter, leading to maximum use of the mattress area, even the edges, both for sleeping and sitting. Thanks to these robust foams, the sensation of rolling off the mattress is avoided.

#### **TECHNICAL DETAILS**

**HEIGHT:** 27 cm

**WARRANTY:** 5 years

#### **CERTIFICATES**

NF EN 597 PART 1 & 2