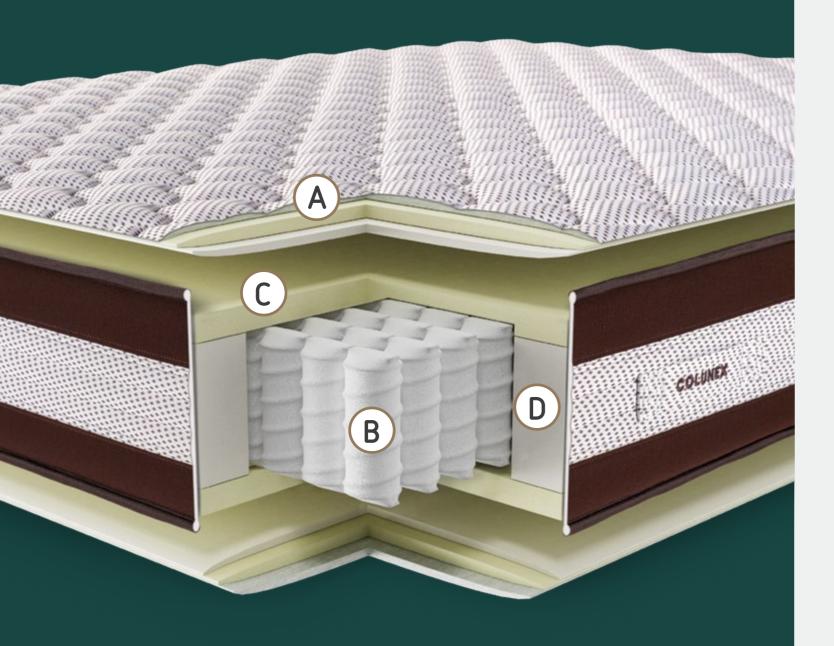

# Each layer is designed for your guest to sleep better.

#### A. COMFORT AND COZINESS

The padded top is made up of two layers of foam (Nova Foams Soft and Super Soft) and ventilated fibers that ensure optimal surface breathability. The covering mesh is made of fire-retardant and antibacterial Trevira CS fiber, which means that no fire-retardant chemical treatment is required on the mattress surface, thus ensuring that the fire-retardant properties are preserved throughout the mattress's lifespan, as opposed to natural wear of a surface impregnation.

# H. INDEPENDENCE OF MOVEMENTS AND DOUBLE COMFORT

This model allows an independent and isolated comfort, which means that in a double bed, the movement of one person is not felt by the other. Additionally, the two sides of the mattress have different firmness, one side is more firm and the other less firm, so that the guest can easily change the desired degree of firmness.

#### C. BREATHABILITY AND SUPPORT

The open-cell foam used maximizes air circulation in the mattress core. The unique capabilities of this foam also allow the contour of the body to be effectively conditioned and supported by the mattress, leading to greater absorption of the body's pressure points.

# D. USE OF THE ENTIRE MATTRESS SURFACE

The foams around the pocket springs make it possible to reinforce the mattress's perimeter, leading to maximum use of the mattress area, even the edges, both for sleeping and sitting. Thanks to these robust foams, the sensation of rolling off the mattress is avoided.