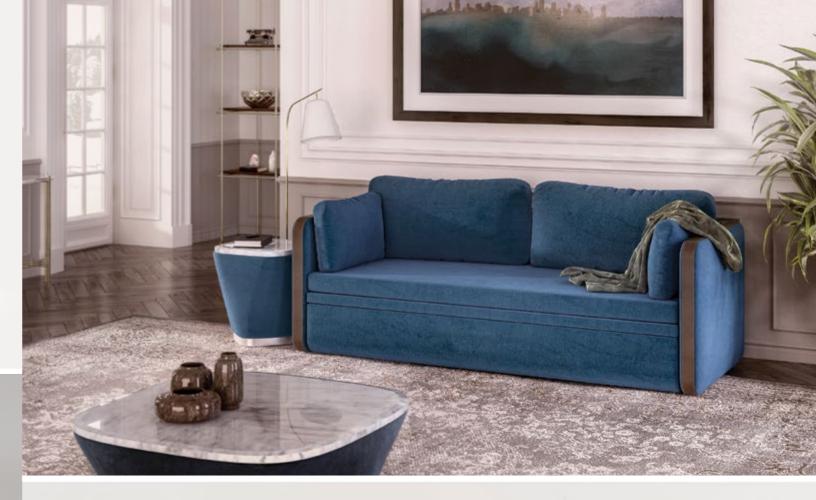

# Sofa-beds Sofa by day...bed by night.

# Benefits of Colunex Sofa-beds

√ Durable and safe

- √ Comfortable like a bed
- √ Useful, versatile and practical
- √ Eye-catching design

# Chaise Longue

#### **DIMENSIONS:**

Sofa: 107 x 223 x 81 cm

Upper mattress: 85 x 200 x 13 cm | Lower mattress: 75 x 185 x 14 cm