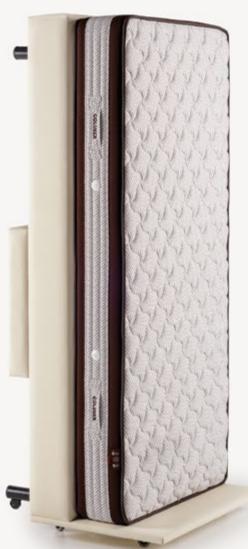

# Extra bed with the comfort of the master bed

Colunex's extra bed was developed to provide the guest with the same level of comfort as the main bed in the bedroom, and the same covering as the main bed bade can even be used to maintain aesthetic harmony.

Thanks to this product, it is possible to avoid the usual annoyance and discomfort associated with this type of bed, not being noticeable that you are sleeping in an extra bed.

The comfort and quality of the Colunex extra bed allow the creation of a true triple room.