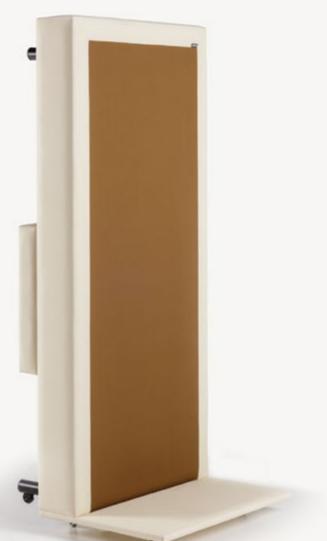

#### **PRACTICE**

The wheels located on the back of the headboard allow, in a vertical position, to move the extra bed in an easy and practical way. The mattress grips the frame so it doesn't tip over while stored.

#### USEFUL

The removable headboard contains a storage space for the protective bed bag. By attaching it to the bed base, the storage space and the wheels are hidden, allowing the creation of an elegant headboard.