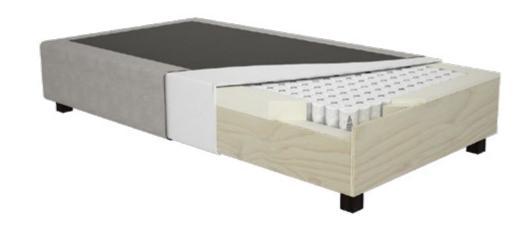

## Bed Bases Collection

#### **ELITE BED BASE**

Exclusive Colunex
Pocket Spring<sup>™</sup> technology

#### **EASY BED BASE**

Fixed slats technology

#### STRONG AND CERTIFIED WOOD

Monoblock structure in plywood

#### **EXCLUSIVE COLUNEX TECHNOLOGY**

Pocket Springs, produced in-house with the exclusive ProTech Springs™ technology. The springs are made of 1.8mm high carbon steel, tempered and electronically controlled.

#### REINFORCED PERIMETER

The foams around the pocket springs allow to reinforce the perimeter of the bed base, creating more stability at the edges.

WARRANTY: 5 years

**NOTE:** Different bed bases heights can be combined with different foot heights.

# TECHNICAL DETAILS OF THE STRUCTURE:

The Easy bed base has a plywood monoblock structure and eucalyptus plywood slats. The main advantages of eucalyptus wood are:

- No odors;
- Resistant wood to pests and fungi;
- Sustainable and ecological wood, since it is the wood that nature manages to replace in less time and with fewer resources;
- The use of this wood guarantees quality, durability and resistance to the final product,

In order to guarantee high ventilation and aeration of the mattress, the slats have the ideal distance between them.

The width of the slats was defined to allow the most adequate support for the mattress, helping its durability.