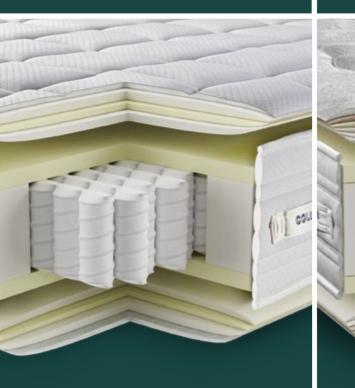

# CLX25 mattress technical sheet

+

Two firmnesses

#### A. COMFORT AND COZINESS

The padded top is made up of two layers of foam (Nova Foams Soft and Super Soft) and ventilated fibers that ensure optimal surface breathability. The covering mesh is made of fire-retardant and antibacterial Trevira CS fiber, which means that no fire-retardant chemical treatment is required on the mattress surface, thus ensuring that the fire-retardant properties are preserved throughout the mattress's lifespan, as opposed to natural wear of a surface impregnation.

# H. INDEPENDENCE OF MOVEMENTS AND DOUBLE COMFORT

This model allows an independent and isolated comfort, which means that in a double bed, the movement of one person is not felt by the other. Additionally, the two sides of the mattress have different firmness, one side is more firm and the other less firm, so that the guest can easily change the desired degree of firmness.

#### C. BREATHABILITY AND SUPPORT

The open-cell foam used maximizes air circulation in the mattress core. The unique capabilities of this foam also allow the contour of the body to be effectively conditioned and supported by the mattress, leading to greater absorption of the body's pressure points.

# D. USE OF THE ENTIRE MATTRESS SURFACE

The foams around the pocket springs make it possible to reinforce the mattress's perimeter, leading to maximum use of the mattress area, even the edges, both for sleeping and sitting. Thanks to these robust foams, the sensation of rolling off the mattress is avoided.

#### **TECHNICAL DETAILS**

**HEIGHT:** 25 cm

**WARRANTY:** 5 years

#### **CERTIFICATES**

NF EN 597 PART 1 & 2