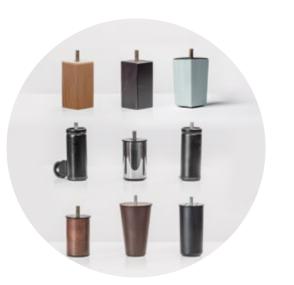

#### **FEET OPTIONS**

Feet in wood, metal, stainless steel or fabric covered, with different heights and with or without wheels.