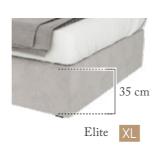

# Bed base with Colunex ProTech Springs<sup>TM</sup> Technology

Increase the mattress's comfort depth!

#### **4 BED BASES HEIGHTS AVAILABLE**

Elite

- 30 -