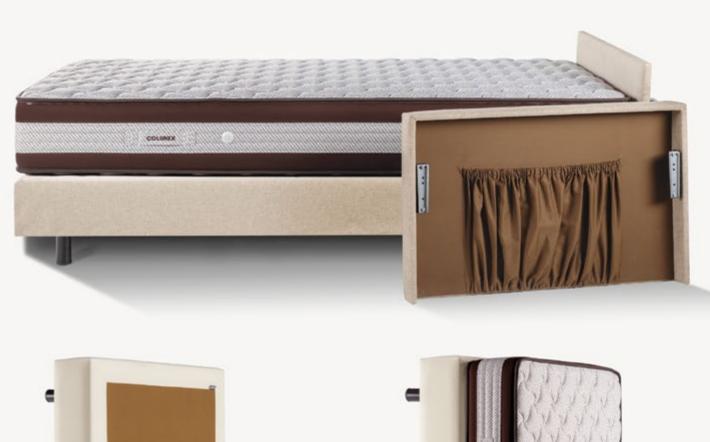

# Extra bed with the comfort of the master bed

Colunex's extra bed was developed to provide the guest with the same level of comfort as the main bed in the bedroom, and the same covering as the main bed bade can even be used to maintain aesthetic harmony.

Thanks to this product, it is possible to avoid the usual annoyance and discomfort associated with this type of bed, not being noticeable that you are sleeping in an extra bed.

The comfort and quality of the Colunex extra bed allow the creation of a true triple room.

#### **PRACTICE**

The wheels located on the back of the headboard allow, in a vertical position, to move the extra bed in an easy and practical way. The mattress grips the frame so it doesn't tip over while stored.

#### USEFUL

The removable headboard contains a storage space for the protective bed bag. By attaching it to the bed base, the storage space and the wheels are hidden, allowing the creation of an elegant headboard.

#### **ROBUST**

The components used are of high quality, making the structure extremely robust, allowing infinite assembly and disassembly and ensuring the safety of those who assemble and use them.

-36 -