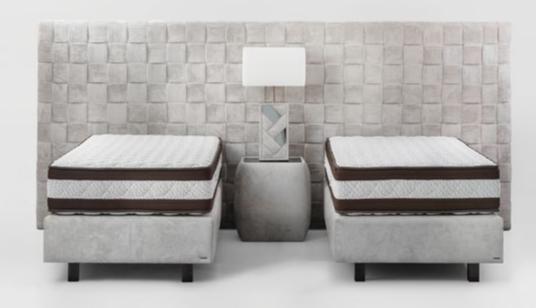

#### UNION SYSTEM FOR BED BASES AND MATTRESSES

# Transform a twin room into a double in 90 seconds!

Colunex has developed systems that make it possible to unite mattresses and bed bases. The union is so effective that the customer will practically not feel the joint area.

These systems allow extraordinary flexibility in the management of hotel rooms, transforming a twin room into a double room in just a few seconds.

# STEP 1 BED BASES UNION

Metallic system applied under the bed bases. In the case of separate bed bases, the joining system remains hidden.