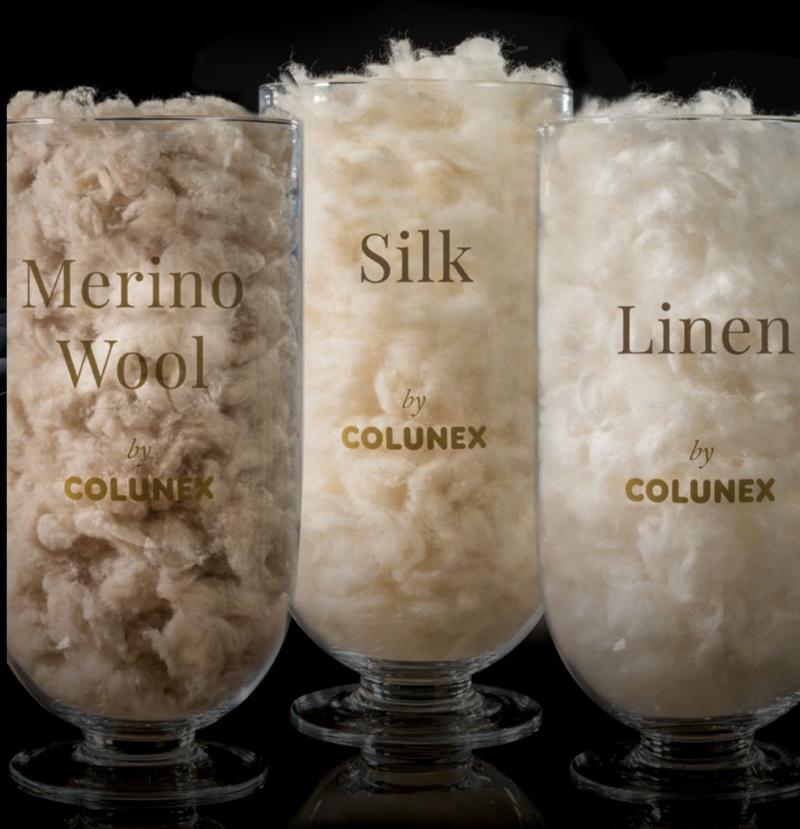

#### A. GREATER RELAXATION

The mesh used, in addition to incorporating fire-retardant fiber, is also composed of carbon yarn, providing permanent antistatic properties, which allows the body to capture the electrostatic charges and help to relax.

#### **B. TUSSAH SILK COMFORT**

The insulating and permeable properties of silk help keep the body at the ideal temperature, providing thermal comfort, and the perfect environment for a regenerating sleep.

#### C. LINEN BREATHABILITY

The hollow linen fibers allow air to circulate more easily, preventing the mattress from overheating.

# D. THERMAL BALANCE OF MERINO WOOL

Merino wool provides ideal thermal comfort, stabilizing the environmental temperature of the mattress depending on the environment in which it is inserted. So, it's cozy in winter and ventilated in summer.