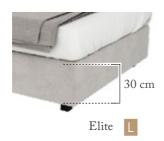

# Bed base with Colunex ProTech Springs<sup>TM</sup> Technology

Increase the mattress's comfort depth!

#### **4 BED BASES HEIGHTS AVAILABLE**

Elite

- 30 -