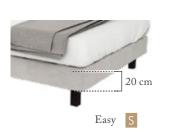

#### **4 BED BASES HEIGHTS AVAILABLE**

Elite

- 30 -

#### **4 BED BASES HEIGHTS AVAILABLE**

# TECHNICAL DETAILS OF THE STRUCTURE:

The Easy bed base has a plywood monoblock structure and eucalyptus plywood slats. The main advantages of eucalyptus wood are:

- No odors;
- Resistant wood to pests and fungi;
- Sustainable and ecological wood, since it is the wood that nature manages to replace in less time and with fewer resources;
- The use of this wood guarantees quality, durability and resistance to the final product,