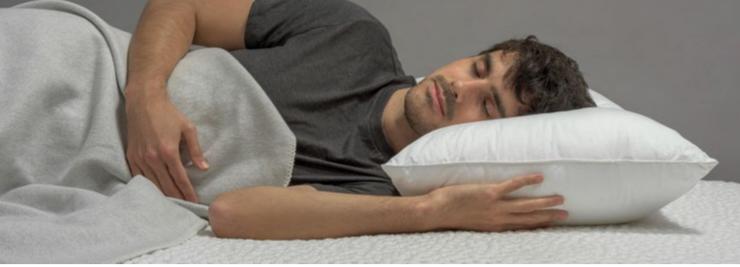

## Pillows Collection

# Offer your guest a Pillow Menu

#### **COMFORT & COZINESS**

Colunex pillows allow the release of pressure in the cervical area, supporting the weight of the head and following the contours of the neck.

#### FRESHNESS AND VENTILATION

All Colunex models have been developed to provide exceptional freshness rates and the perfect thermal balance for an healthy and restful sleep.