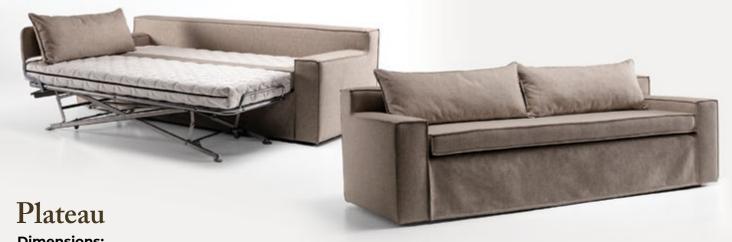

# Sofa-beds Sofa by day...bed by night.

#### **MATTRESSES**

All sofa-beds include two
Supernova Foams™ Reflex
mattresses, with a removable
and washable cover, to maintain
their hygiene.

#### LIFTING SYSTEM

Automatic lifting system, highly durable, robust and safe, which allows placing both mattresses at the same level.

#### **COATINGS**

We have a wide range of coverings, so that the sofa bed becomes an appealing design element in the hotel room.

# Benefits of Colunex Sofa-beds

√ Durable and safe

- √ Comfortable like a bed
- √ Useful, versatile and practical
- √ Eye-catching design