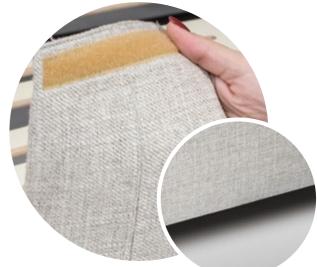

#### **REMOVABLE COVER**

The removable cover makes it easy to change upholstery, if you want to renew the look of the room or simply wash the upholstery.