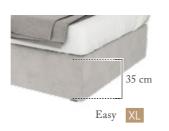

#### **4 BED BASES HEIGHTS AVAILABLE**

Elite

- 30 -

#### **4 BED BASES HEIGHTS AVAILABLE**

# TECHNICAL DETAILS OF THE STRUCTURE:

The Easy bed base has a plywood monoblock structure and eucalyptus plywood slats. The main advantages of eucalyptus wood are:

- No odors;
- Resistant wood to pests and fungi;
- Sustainable and ecological wood, since it is the wood that nature manages to replace in less time and with fewer resources;
- The use of this wood guarantees quality, durability and resistance to the final product,