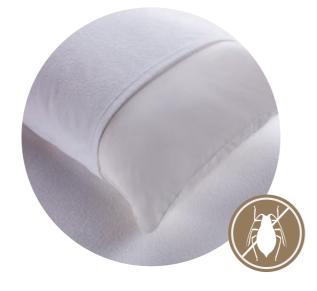

# Two collections of Waterproof Protectors

The two options of waterproof but breathable protectors guarantee the ideal freshness and hygiene of the mattress and pillow. Both have high elasticity, adapting to the body and not causing noise, allowing a healthy and restful sleep.

Thanks to the delicacy of the materials, using these protectors is like using a second protective skin, being almost imperceptible to the touch and not altering the comfort of the user.