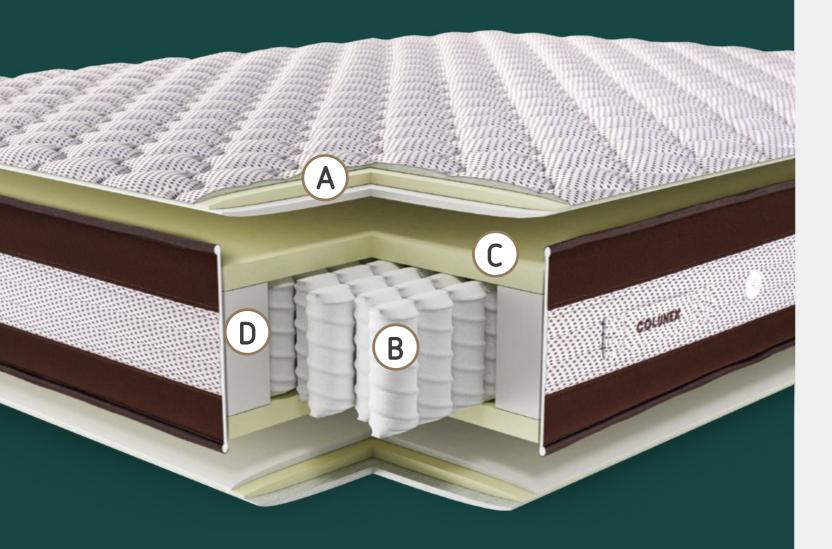

# Each layer is designed for your guest to sleep better.

#### A. COMFORT AND COZINESS

The padded top is made up of two layers of foam (Nova Foams Soft and Super Soft) and ventilated fibers that ensure optimal surface breathability. The covering mesh is made of fire-retardant and antibacterial Trevira CS fiber, which means that no fire-retardant chemical treatment is required on the mattress surface, thus ensuring that the fire-retardant properties are preserved throughout the mattress's lifespan, as opposed to natural wear of a surface impregnation.

# H. INDEPENDENCE OF MOVEMENTS AND DOUBLE COMFORT

This model allows an independent and isolated comfort, which means that in a double bed, the movement of one person is not felt by the other. Additionally, the two sides of the mattress have different firmness, one side is more firm and the other less firm, so that the guest can easily change the desired degree of firmness.

#### C. BREATHABILITY AND SUPPORT

The open-cell foam used maximizes air circulation in the mattress core. The unique capabilities of this foam also allow the contour of the body to be effectively conditioned and supported by the mattress, leading to greater absorption of the body's pressure points.

# D. USE OF THE ENTIRE MATTRESS SURFACE

The foams around the pocket springs make it possible to reinforce the mattress's perimeter, leading to maximum use of the mattress area, even the edges, both for sleeping and sitting. Thanks to these robust foams, the sensation of rolling off the mattress is avoided.

#### **TECHNICAL DETAILS**

**HEIGHT:** 25 cm

**WARRANTY:** 5 years

#### **CERTIFICATES**

NF EN 597 PART 1 & 2