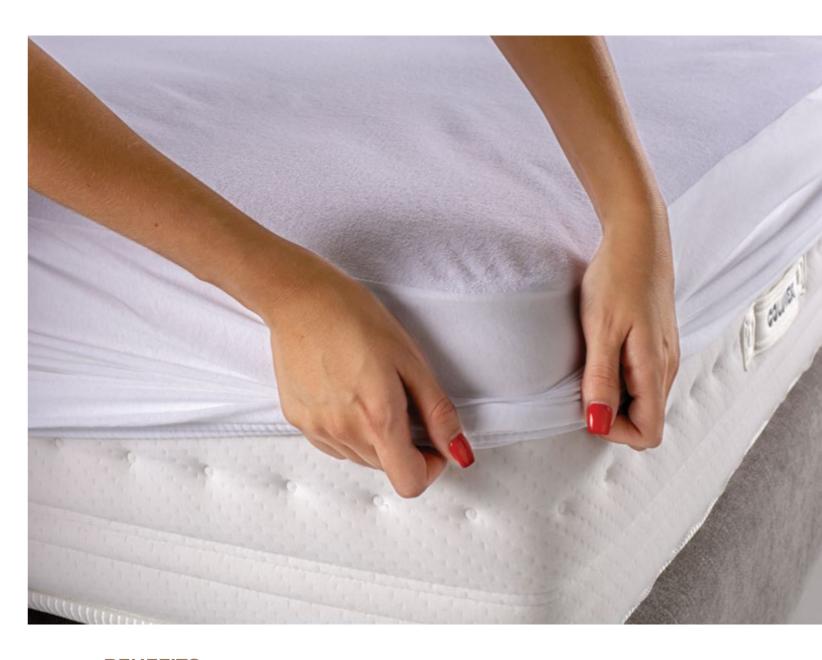

# Two collections of Waterproof Protectors

The two options of waterproof but breathable protectors guarantee the ideal freshness and hygiene of the mattress and pillow. Both have high elasticity, adapting to the body and not causing noise, allowing a healthy and restful sleep.

Thanks to the delicacy of the materials, using these protectors is like using a second protective skin, being almost imperceptible to the touch and not altering the comfort of the user.

# √ Waterproofing and protection

The protector is completely waterproof, protecting the mattress and pillow from any liquid or perspiration.

# √ Hygiene and hypoallergenic

Hypoallergenic, breathable and antibacterial, the protector is machine washable to guarantee the best hygiene.