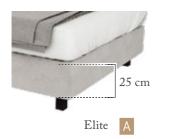

# Bed base with Colunex ProTech Springs<sup>TM</sup> Technology

Increase the mattress's comfort depth!

#### **4 BED BASES HEIGHTS AVAILABLE**

Elite

- 30 -