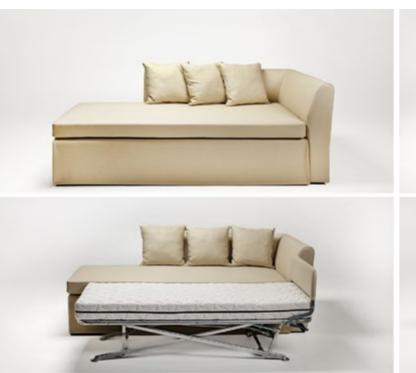

# Sofa-beds Sofa by day...bed by night.

#### **MATTRESSES**

All sofa-beds include two
Supernova Foams™ Reflex
mattresses, with a removable
and washable cover, to maintain
their hygiene.

#### LIFTING SYSTEM

Automatic lifting system, highly durable, robust and safe, which allows placing both mattresses at the same level.

#### **COATINGS**

We have a wide range of coverings, so that the sofa bed becomes an appealing design element in the hotel room.

# Benefits of Colunex Sofa-beds

√ Durable and safe

- √ Comfortable like a bed
- √ Useful, versatile and practical
- √ Eye-catching design