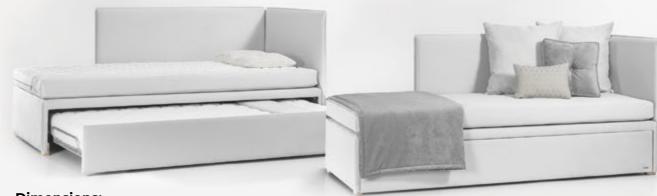

# Sofa-beds Sofa by day...bed by night.

#### **MATTRESSES**

All sofa-beds include two
Supernova Foams™ Reflex
mattresses, with a removable
and washable cover, to maintain
their hygiene.

#### LIFTING SYSTEM

Automatic lifting system, highly durable, robust and safe, which allows placing both mattresses at the same level.

#### **COATINGS**

We have a wide range of coverings, so that the sofa bed becomes an appealing design element in the hotel room.