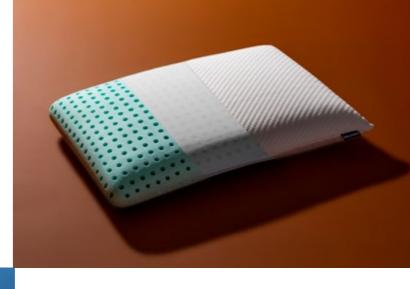

#### **FRESH GREEN**

Memory foam and aloe vera

The multi-perforated structure in Supernova Foams™ Memory and Aloe Vera allows free air circulation inside.

**DIMENSIONS** 

60 x 40 x 14 cm

WASHABLE COVER

#### **FEELFRESH MIX**

Memory foam and gel

Feelfresh Mix guarantees the ideal thermal balance for a sweat-free and heat-free sleep.

DIMENSIONS

60 x 40 x 15 cm

WASHABLE COVER

Memory foam and aloe vera

Thanks to the two different heights, the pillow adapts to any sleeping position.