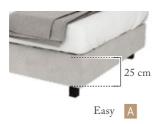

#### **4 BED BASES HEIGHTS AVAILABLE**

Elite

- 30 -

#### **4 BED BASES HEIGHTS AVAILABLE**

# TECHNICAL DETAILS OF THE STRUCTURE:

The Easy bed base has a plywood monoblock structure and eucalyptus plywood slats. The main advantages of eucalyptus wood are:

- No odors;
- Resistant wood to pests and fungi;
- Sustainable and ecological wood, since it is the wood that nature manages to replace in less time and with fewer resources;
- The use of this wood guarantees quality, durability and resistance to the final product,