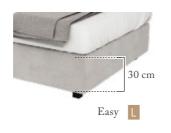

#### **4 BED BASES HEIGHTS AVAILABLE**

Elite

- 30 -

#### **4 BED BASES HEIGHTS AVAILABLE**

# TECHNICAL DETAILS OF THE STRUCTURE:

The Easy bed base has a plywood monoblock structure and eucalyptus plywood slats. The main advantages of eucalyptus wood are:

- No odors;
- Resistant wood to pests and fungi;
- Sustainable and ecological wood, since it is the wood that nature manages to replace in less time and with fewer resources;
- The use of this wood guarantees quality, durability and resistance to the final product,