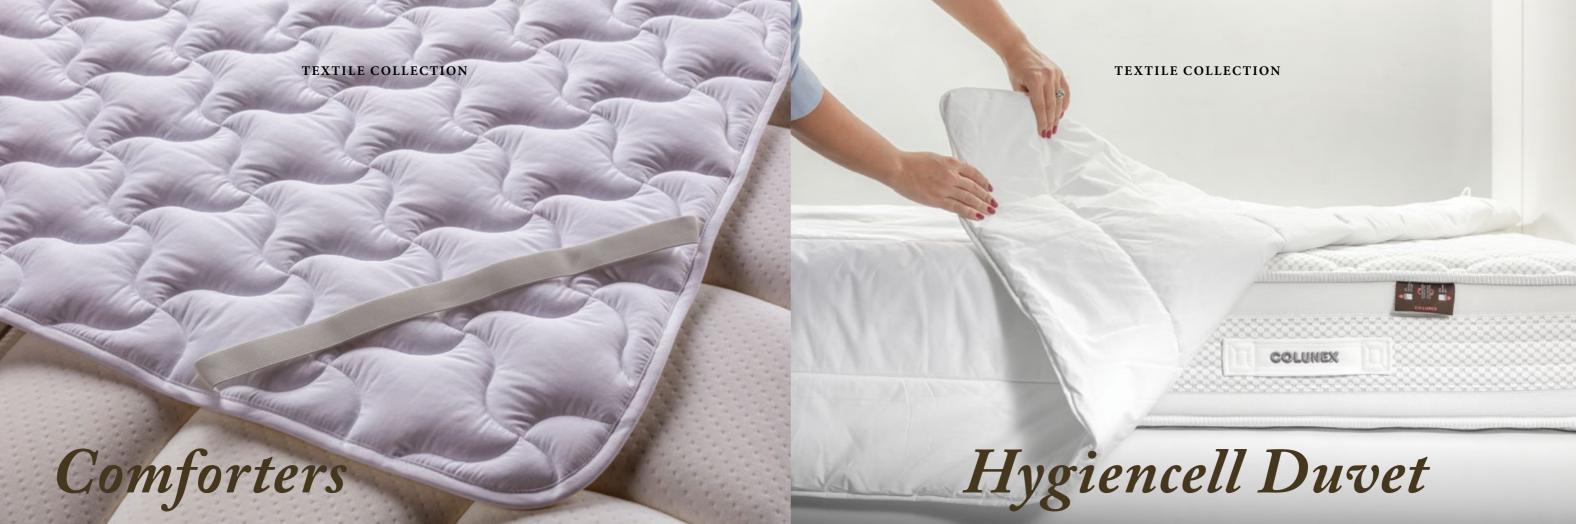

## **COMFORTERS**

Increase the comfort of your hotel's mattress, and disguise the union of mattresses.

## **DUVETS**

Provide maximum comfort to your hotel guest with a soft, highly hygienic and hypoallergenic duvet.

#### **BESPOKE TEXTILES**

Colunex textiles can be produced in any size you need.

- 46 -

The two Colunex comforter options are the ideal element if you want to add comfort to a firmer mattress. It is also perfect for reducing the feeling of joining the mattresses. The elastics in the corners serve to guarantee the stability of the comforter.

#### **COMFORTER II**

FILLING: Two layer of ventilated fibers 250g/m2

**OUTER FABRIC: 100% Percal Cotton** 

Hygiencell fibers allow you to recreate the soft touch of feathers, with the huge advantage of being washable and hypoallergenic.

With exclusive Hygiencell filling and 100% Egyptian cotton outer fabric, the duvet is light, comfortable and resistant to use.

Hygiencell fibers are hypoallergenic, anti-mite, anti-bacterial and anti-fungal.