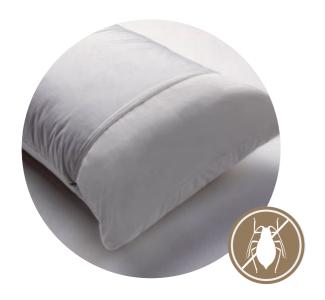

# Two collections of Waterproof Protectors

The two options of waterproof but breathable protectors guarantee the ideal freshness and hygiene of the mattress and pillow. Both have high elasticity, adapting to the body and not causing noise, allowing a healthy and restful sleep.

Thanks to the delicacy of the materials, using these protectors is like using a second protective skin, being almost imperceptible to the touch and not altering the comfort of the user.