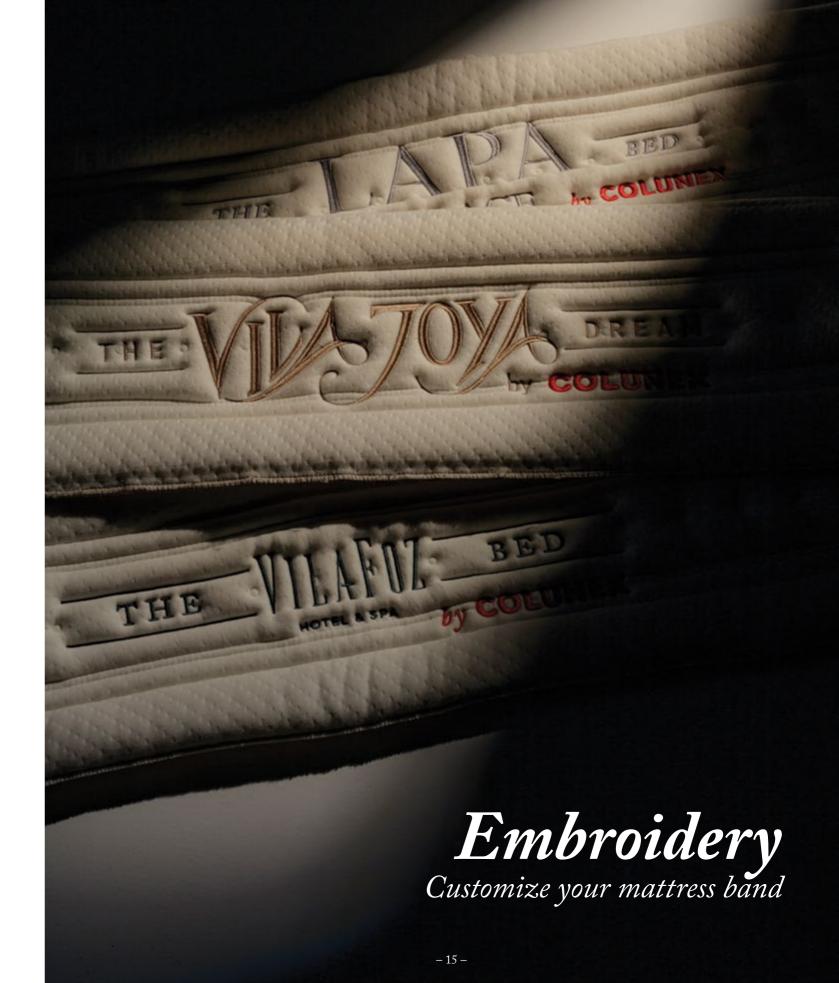

#### **CUSTOM EMBROIDERY**

Customize the mattress band with your hotel logo embroidered.

- 14 -