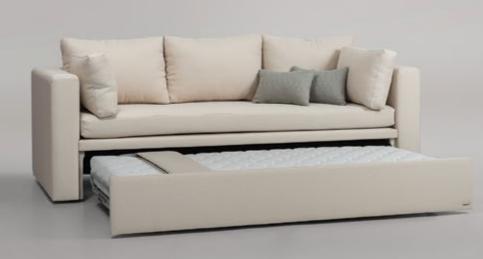

# Extra bed with the comfort of the master bed

Colunex's extra bed was developed to provide the guest with the same level of comfort as the main bed in the bedroom, and the same covering as the main bed bade can even be used to maintain aesthetic harmony.

Thanks to this product, it is possible to avoid the usual annoyance and discomfort associated with this type of bed, not being noticeable that you are sleeping in an extra bed.

The comfort and quality of the Colunex extra bed allow the creation of a true triple room.

#### **PRACTICE**

The wheels located on the back of the headboard allow, in a vertical position, to move the extra bed in an easy and practical way. The mattress grips the frame so it doesn't tip over while stored.

#### USEFUL

The removable headboard contains a storage space for the protective bed bag. By attaching it to the bed base, the storage space and the wheels are hidden, allowing the creation of an elegant headboard.

#### **ROBUST**

The components used are of high quality, making the structure extremely robust, allowing infinite assembly and disassembly and ensuring the safety of those who assemble and use them.

-36 -