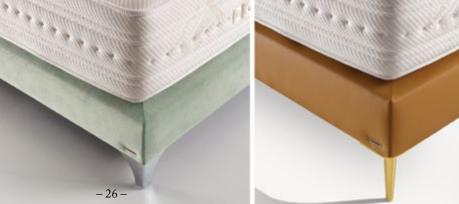

# Customize the bed base of your Hotel

#### **FEET OPTIONS**

Feet in wood, metal, stainless steel or fabric covered, with different heights and with or without wheels.

#### **FABRICS COLLECTION**

Choose the perfect fabric for your project from our wide collection.

#### **BED SKIRT**

The skirt gives a more classic look to the bed base. If you want to remove it, the bed base will remain ready to use.

#### **REMOVABLE COVER**

The removable cover makes it easy to change upholstery, if you want to renew the look of the room or simply wash the upholstery.