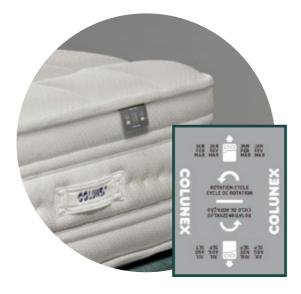

#### **SEASONAL ROTATION LABEL**

Quarterly indicator to facilitate the periodic rotation of the mattress and increase its durability.