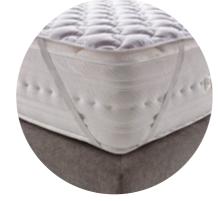

# D. USE OF THE ENTIRE MATTRESS SURFACE

The foams around the pocket springs make it possible to reinforce the mattress's perimeter, leading to maximum use of the mattress area, even the edges, both for sleeping and sitting. Thanks to these robust foams, the sensation of rolling off the mattress is avoided.

#### REINFORCED PERIMETER

The foams around the pocket springs allow to reinforce the perimeter of the bed base, creating more stability at the edges.

WARRANTY: 5 years

**NOTE:** Different bed bases heights can be combined with different foot heights.