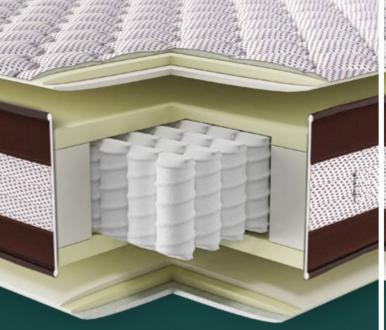

#### POCKET SPRINGS™

We produce our pocket springs in-house using our exclusive ProTech Springs™ technology. We use high-grade carbon steel, tempered and electronically controlled.

#### INDEPENDENT COMFORT

We provide independent and isolated comfort, which means that in a double bed, the movement of one person is not felt by the other. This is possible due to our ProTech Springs<sup>TM</sup> technology, which produces springs that move individually and vertically, without transferring any movement to adjacent springs.

#### **EXCLUSIVE COLUNEX TECHNOLOGY**

Pocket Springs, produced in-house with the exclusive ProTech Springs™ technology. The springs are made of 1.8mm high carbon steel, tempered and electronically controlled.