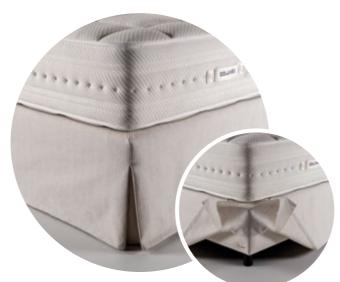

#### **BED SKIRT**

The skirt gives a more classic look to the bed base. If you want to remove it, the bed base will remain ready to use.