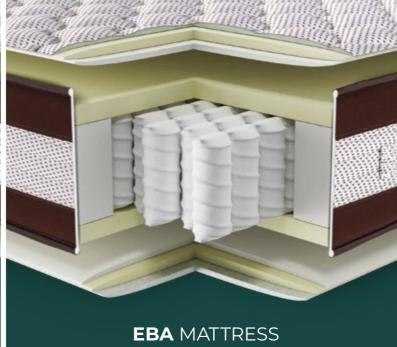

# EBA mattress technical sheet

**- 18 -**

+

Two firmnesses

#### A. COMFORT AND COZINESS

The padded top is made up of two layers of foam (Nova Foams Soft and Super Soft) and ventilated fibers that ensure optimal surface breathability. The covering mesh is made of fire-retardant and antibacterial Trevira CS fiber, which means that no fire-retardant chemical treatment is required on the mattress surface, thus ensuring that the fire-retardant properties are preserved throughout the mattress's lifespan, as opposed to natural wear of a surface impregnation.

# H. INDEPENDENCE OF MOVEMENTS AND DOUBLE COMFORT

This model allows an independent and isolated comfort, which means that in a double bed, the movement of one person is not felt by the other. Additionally, the two sides of the mattress have different firmness, one side is more firm and the other less firm, so that the guest can easily change the desired degree of firmness.

#### C. BREATHABILITY AND SUPPORT

The open-cell foam used maximizes air circulation in the mattress core. The unique capabilities of this foam also allow the contour of the body to be effectively conditioned and supported by the mattress, leading to greater absorption of the body's pressure points.

# D. USE OF THE ENTIRE MATTRESS SURFACE

The foams around the pocket springs make it possible to reinforce the mattress's perimeter, leading to maximum use of the mattress area, even the edges, both for sleeping and sitting. Thanks to these robust foams, the sensation of rolling off the mattress is avoided.

#### **TECHNICAL DETAILS**

**HEIGHT:** 27 cm

**WARRANTY:** 5 years

#### **CERTIFICATES**

NF EN 597 PART 1 & 2