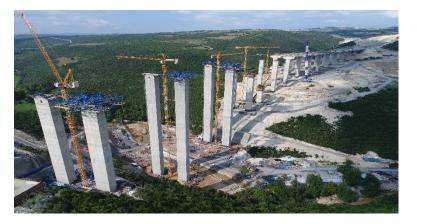

### Viaducts

- V01 (480 m)
- V07 (838 m, Combination of Conventional & Balanced Cantilever Systems)
- V08 (367 m, partly steel beams)
- V09 (531 m)
- V13 (256 m)
- V16 (177 m, partly steel beams)