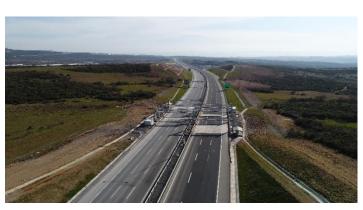

## **Brief Information About Project (Section 4)**

### Main Motorway

- Earth Works
  - Excavation 34.000.000 m<sup>3</sup>
  - Back Fill 32.000.000 m<sup>3</sup>
- Super Structure
  - Sub Base + Base 2.600.000 ton
  - Bitiminous Base + Binder + Stone
     Mastic Asphalt 1.600.000 ton