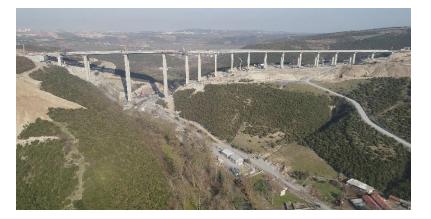

### Viaducts

- V01 (480 m)
- V07 (838 m, Combination of Conventional & Balanced Cantilever Systems)
- V08 (367 m, partly steel beams)
- V09 (531 m)
- V13 (256 m)
- V16 (177 m, partly steel beams)