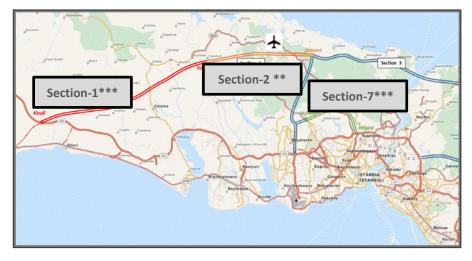

#### **BOT of Kınalı - Odayeri Section**

- Total period: 9 years 9 months and 10 days
- Consists of 3 sub-sections with respective guaranteed daily traffic numbers:
  - Sub-section 1: Kınalı-Yassıören 75,000
  - Sub-section 2: Yassıören-Odayeri 100,000
  - Sub-section 7: Habibler-Hasdal 120,000

Note: \* Partially started to operate on 11.12.2018. Rest part of the Section - 4 will be completed in Q1 2019.

Note: \*\* Started to operate on 13.11.2018

Note: \*\*\*Will be completed in 2019 and 2020.