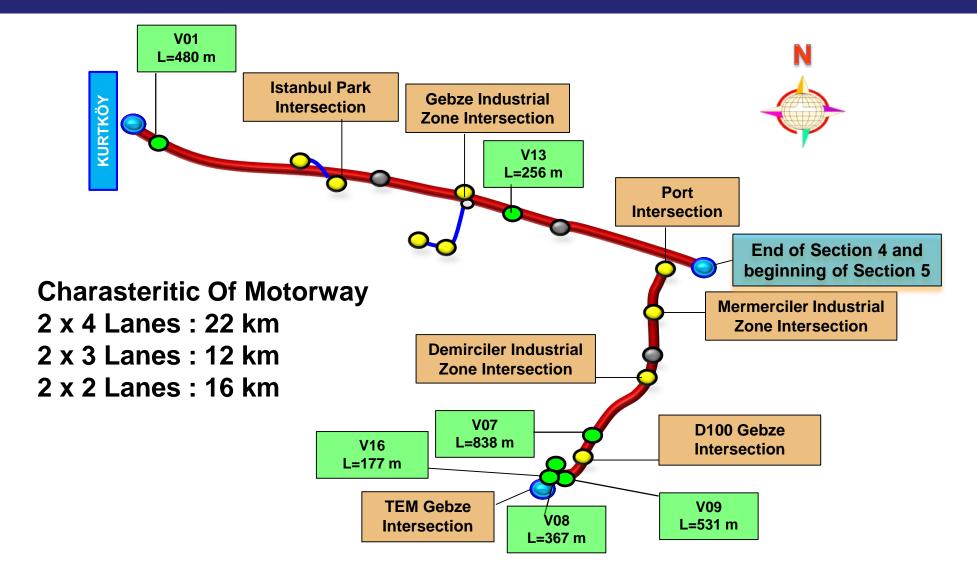

## **Brief Information About Project (Section 4)**

### **Bridge & Upper/Under Passages**

- Bridge 15 pcs
- Upper Passage 17 pcs
- Under passage 22 pcs

### Viaducts

- V01 (480 m)
- V07 (838 m, Combination of Conventional & Balanced Cantilever Systems)
- V08 (367 m, partly steel beams)
- V09 (531 m)
- V13 (256 m)
- V16 (177 m, partly steel beams)

### **Toll Collection Systems**

- 4 OGS/HGS/Cash Toll Collection Points
- 4 Free Flow Toll Payment Locations

### Intersections

- Istanbul Park 1 & 2 Intersections
- Gebze Industrial Zone Intersection
- Balçık 1 & 2 Intersections
- Port Intersection
- Mermerciler Industrial Zone Intersection
- Demirciler Industrial Zone Intersection
- D100 Gebze Intersection
- **TEM Intersection**