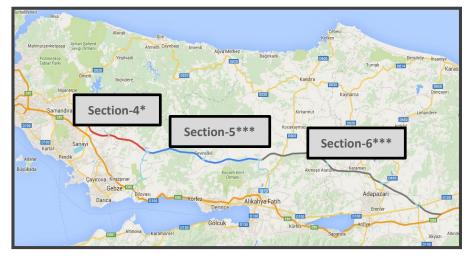

#### BOT of Kurtköy-Akyazı Section

• Total period: 8 years 9 months and 8 days

Limak Construction

Limak

- Consists of 3 sub-sections with respective guaranteed daily traffic numbers:
  - Sub-section 4: Kurtköy-Liman 125,000
  - Sub-section 5: Liman-İzmit 90,000
  - Sub-section 6: İzmit-Akyazı 60,000

Note: \* Partially started to operate on 11.12.2018. Rest part of the Section - 4 will be completed in Q1 2019.

Note: \*\* Started to operate on 13.11.2018

Note: \*\*\*Will be completed in 2019 and 2020.