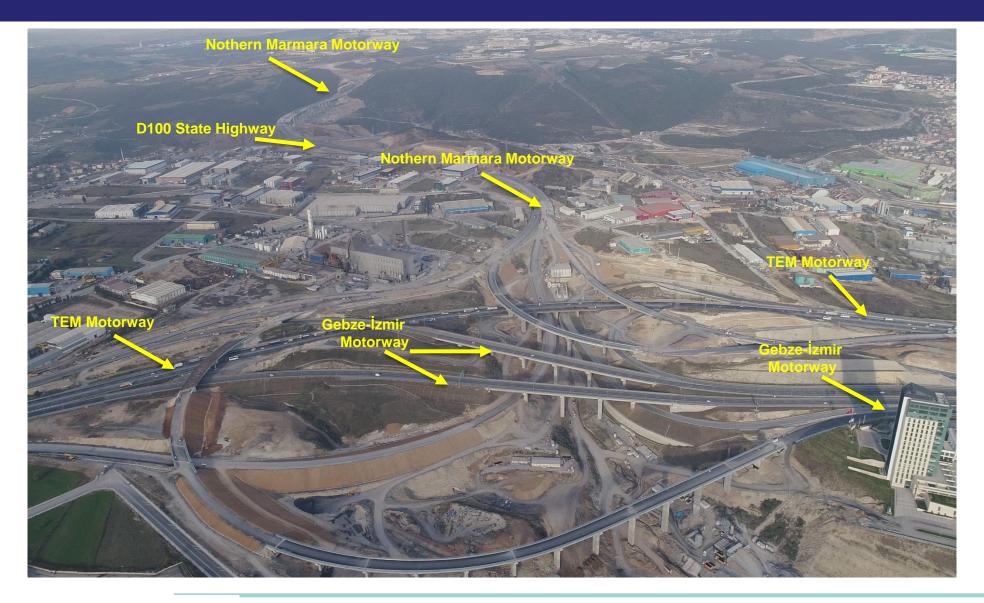

### Intersections

- Istanbul Park 1 & 2 Intersections
- Gebze Industrial Zone Intersection
- Balçık 1 & 2 Intersections
- Port Intersection
- Mermerciler Industrial Zone Intersection
- Demirciler Industrial Zone Intersection
- D100 Gebze Intersection
- **TEM Intersection**