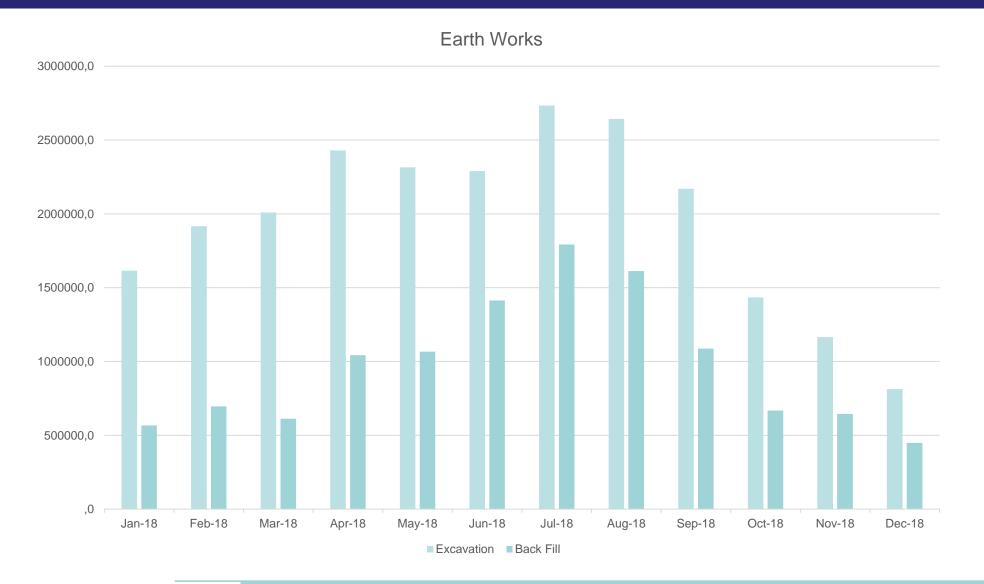

### Main Motorway

- Earth Works
  - Excavation 34.000.000 m<sup>3</sup>
  - Back Fill 32.000.000 m<sup>3</sup>
- Super Structure
  - Sub Base + Base 2.600.000 ton
  - Bitiminous Base + Binder + Stone
     Mastic Asphalt 1.600.000 ton

### **Earth Works**