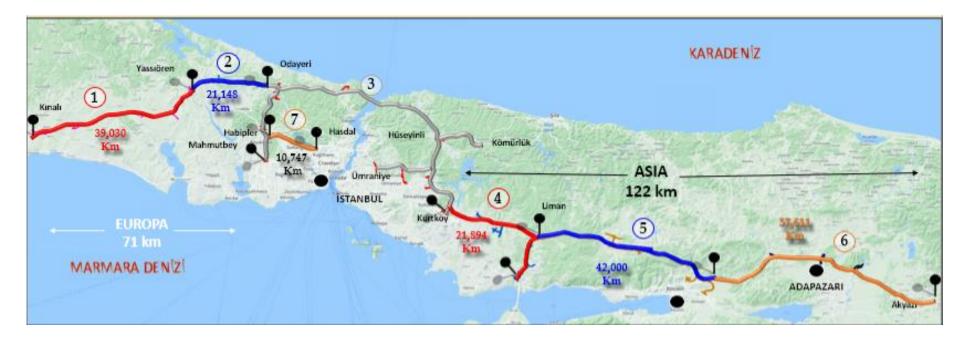

#### BOT of Kurtköy-Akyazı Section

• Total period: 8 years 9 months and 8 days

Limak Construction

Limak

- Consists of 3 sub-sections with respective guaranteed daily traffic numbers:
  - Sub-section 4: Kurtköy-Liman 125,000
  - Sub-section 5: Liman-İzmit 90,000
  - Sub-section 6: İzmit-Akyazı 60,000

#### **BOT of Kınalı - Odayeri Section**

- Total period: 9 years 9 months and 10 days
- Consists of 3 sub-sections with respective guaranteed daily traffic numbers:
  - Sub-section 1: Kınalı-Yassıören 75,000
  - Sub-section 2: Yassıören-Odayeri 100,000
  - Sub-section 7: Habibler-Hasdal 120,000

Note: \* Partially started to operate on 11.12.2018. Rest part of the Section - 4 will be completed in Q1 2019.

Note: \*\* Started to operate on 13.11.2018

Note: \*\*\*Will be completed in 2019 and 2020.