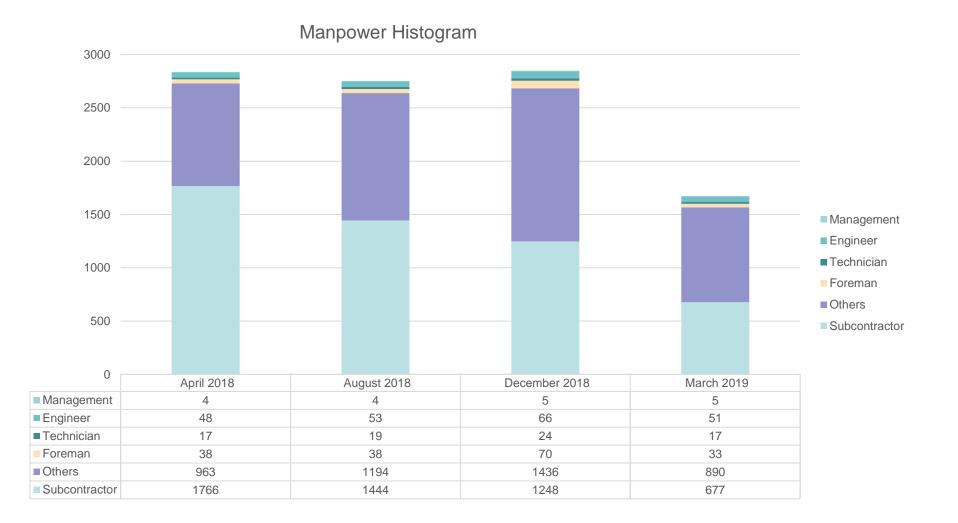

ion**

### **Bridge & Upper/Under Passages**

- Bridge 15 pcs
- Upper Passage 17 pcs
- Under passage 22 pcs





## Working In/Near Intensive Living & Industrial Zones



### Viaducts

- V01 (480 m)
- V07 (838 m, Combination of Conventional & Balanced Cantilever Systems)
- V08 (367 m, partly steel beams)
- V09 (531 m)
- V13 (256 m)
- V16 (177 m, partly steel beams)







### **Toll Collection Systems**

- 4 OGS/HGS/Cash Toll Collection Points
- 4 Free Flow Toll Payment Locations









### Intersections

- Istanbul Park 1 & 2 Intersections
- Gebze Industrial Zone Intersection
- Balçık 1 & 2 Intersections
- Port Intersection
- Mermerciler Industrial Zone Intersection
- Demirciler Industrial Zone Intersection
- D100 Gebze Intersection
- **TEM Intersection**







### Manpower Histogram



## Machinery & Equipment Histogram



Machinery & Equipment Histogram

### **Super Structure**



### **Earth Works**



## Conclusion

- ✓ Construction Period for 1st Phase is 28 Months
- ✓Total Construction Period 36 Months (for Section 4)
- ✓ Approval of Alignment, Expropriation, Basic Design and Relocation of Underground Facilities in similar period
- Exective Number of Manpower and Equipment to catch the tight Work Program
- Less productuvity due to late Court decisions, late relocation of underground facilities and permits/provisions of dumping areas
- Working in/and close proximity of Crawded Areas of Istanbul & Kocaeli (including Industrial Zones)
- ✓ Working in/near Main Highways of Turkey (D100 State Highway, TEM Motorway and Gebze-İzmir Motorway)

# **Thank You**