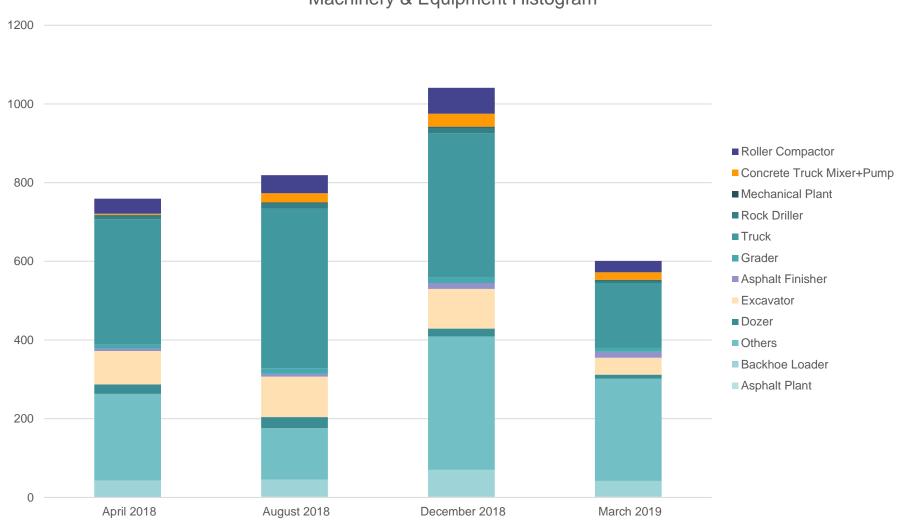

ages**

- Bridge 15 pcs
- Upper Passage 17 pcs
- Under passage 22 pcs





## Working In/Near Intensive Living & Industrial Zones



### Viaducts

- V01 (480 m)
- V07 (838 m, Combination of Conventional & Balanced Cantilever Systems)
- V08 (367 m, partly steel beams)
- V09 (531 m)
- V13 (256 m)
- V16 (177 m, partly steel beams)







### **Toll Collection Systems**

- 4 OGS/HGS/Cash Toll Collection Points
- 4 Free Flow Toll Payment Locations









### Intersections

- Istanbul Park 1 & 2 Intersections
- Gebze Industrial Zone Intersection
- Balçık 1 & 2 Intersections
- Port Intersection
- Mermerciler Industrial Zone Intersection
- Demirciler Industrial Zone Intersection
- D100 Gebze Intersection
- **TEM Intersection**







### Manpower Histogram



## Machinery & Equipment Histogram



Machinery & Equipment Histogram

### **Super Structure**



### **Earth Works**



## Conclusion

- ✓ Construction Period for 1st Phase is 28 Months
- ✓Total Construction Period 36 Months (for Section 4)
- ✓ Approval of Alignment, Expropriation, Basic Design and Relocation of Underground Facilities in similar period
- Exective Number of Manpower and Equipment to catch the tight Work Program
- Less productuvity due to late Court decisions, late relocation of underground facilities and permits/provisions of dumping areas
- Working in/and close proximity of Crawded Areas of Istanbul & Kocaeli (including Industrial Zones)
- ✓ Working in/near Main Highways of Turkey (D100 State Highway, TEM Motorway and Gebze-İzmir Motorway)

# **Thank You**