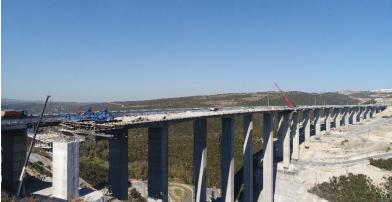

### Viaducts

- V01 (480 m)
- V07 (838 m, Combination of Conventional & Balanced Cantilever Systems)
- V08 (367 m, partly steel beams)
- V09 (531 m)
- V13 (256 m)
- V16 (177 m, partly steel beams)