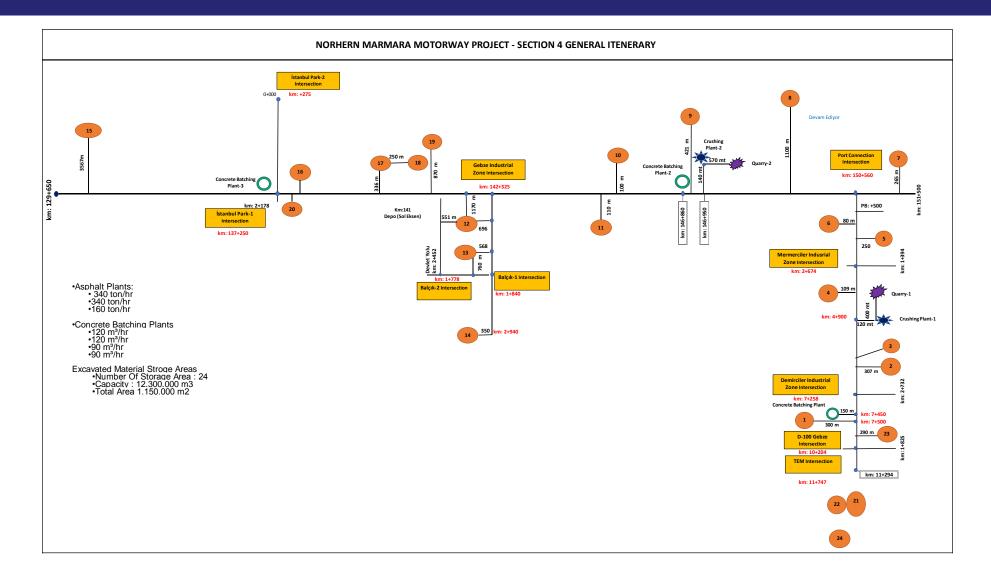

### **General Itinerery of The Project**

### Intersections

- Istanbul Park 1 & 2 Intersections
- Gebze Industrial Zone Intersection
- Balçık 1 & 2 Intersections
- Port Intersection
- Mermerciler Industrial Zone Intersection
- Demirciler Industrial Zone Intersection
- D100 Gebze Intersection
- **TEM Intersection**