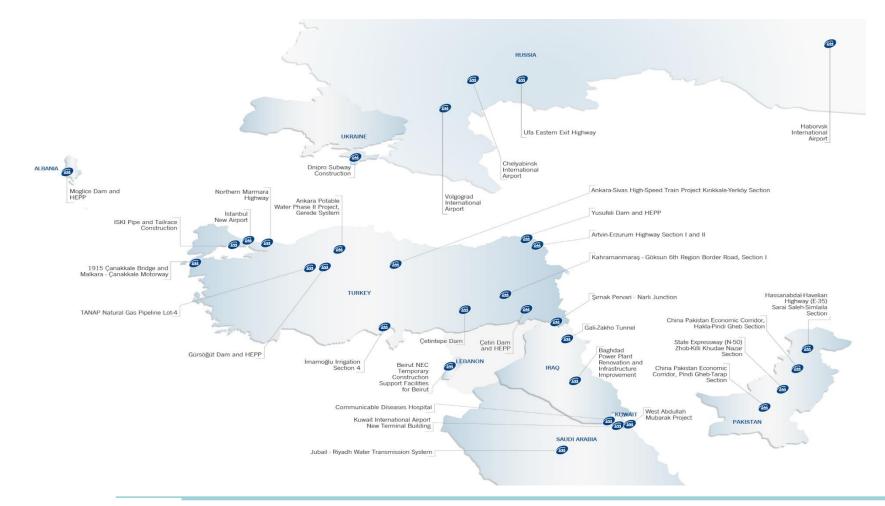

### **Limak Construction**

**Current Projects** 

#### **Recently Awarded Projects**

Ufa City Highway Construction, Russia

South Abdullah Al Mubarak Project, Kuwait

Jubail - Riyadh Water Transmission System, Saudi Arabia

Çetintepe Dam, Turkey

ISKI Istanbul Europe Side Tailrace and Pipe Cons., Turkey

Chelyabinsk International Airport, Russia

Khabarovsk International Airport, Russia

| Major Ongoing Projects                                                           | Country  |
|----------------------------------------------------------------------------------|----------|
| Istanbul Airport (New)                                                           | Turkey   |
| Kahramanmaras Goksun Highway                                                     | Turkey   |
| Northern Marmara Highway (Kurtköy-Akyazı & Kınalı-<br>Odalı)                     | Turkey   |
| TANAP (Trans Anatolian Natural Gas Pipeline Project)<br>Onshore Pipeline Project | Turkey   |
| Cetin HEPP                                                                       | Turkey   |
| Yusufeli Dam and HEPP                                                            | Turkey   |
| 1915 Canakkale Bridge and Malkara-Canakkale<br>Motorway                          | Turkey   |
| Devoll Hydropower Project 1-2                                                    | Albania  |
| Kuwait International Airport                                                     | Kuwait   |
| CPEC Western Route, Hakla-D.I.Khan Motorway                                      | Pakistan |
| Iraq Gali-Zakho Tunnel Construction Project                                      | Iraq     |
| Volgograd Int. Airport New Terminal Building Phase 2                             | Russia   |
| Subway Construction                                                              | Ukraine  |