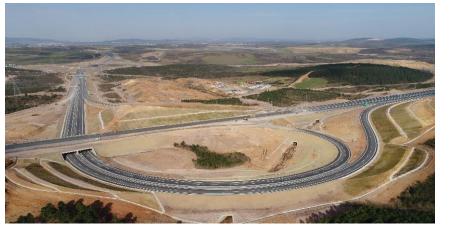

# **TOTAL 86 Major Relocation**

### **Bridge & Upper/Under Passages**

- Bridge 15 pcs
- Upper Passage 17 pcs
- Under passage 22 pcs





## Working In/Near Intensive Living & Industrial Zones



### Viaducts

- V01 (480 m)
- V07 (838 m, Combination of Conventional & Balanced Cantilever Systems)
- V08 (367 m, partly steel beams)
- V09 (531 m)
- V13 (256 m)
- V16 (177 m, partly steel beams)







### **Toll Collection Systems**

- 4 OGS/HGS/Cash Toll Collection Points
- 4 Free Flow Toll Payment Locations









### Intersections

- Istanbul Park 1 & 2 Intersections
- Gebze Industrial Zone Intersection
- Balçık 1 & 2 Intersections
- Port Intersection
- Mermerciler Industrial Zone Intersection
- Demirciler Industrial Zone Intersection
- D100 Gebze Intersection
- **TEM Intersection**







### Manpower Histogram



## Machinery & Equipment Histogram



Machinery & Equipment Histogram

### **Super Structure**



### **Earth Works**



## Conclusion

- ✓ Construction Period for 1st Phase is 28 Months
- ✓Total Construction Period 36 Months (for Section 4)
- ✓ Approval of Alignment, Expropriation, Basic Design and Relocation of Underground Facilities in similar period
- Exective Number of Manpower and Equipment to catch the tight Work Program
- Less productuvity due to late Court decisions, late relocation of underground facilities and permits/provisions of dumping areas
- Working in/and close proximity of Crawded Areas of Istanbul & Kocaeli (including Industrial Zones)
- ✓ Working in/near Main Highways of Turkey (D100 State Highway, TEM Motorway and Gebze-İzmir Motorway)

#