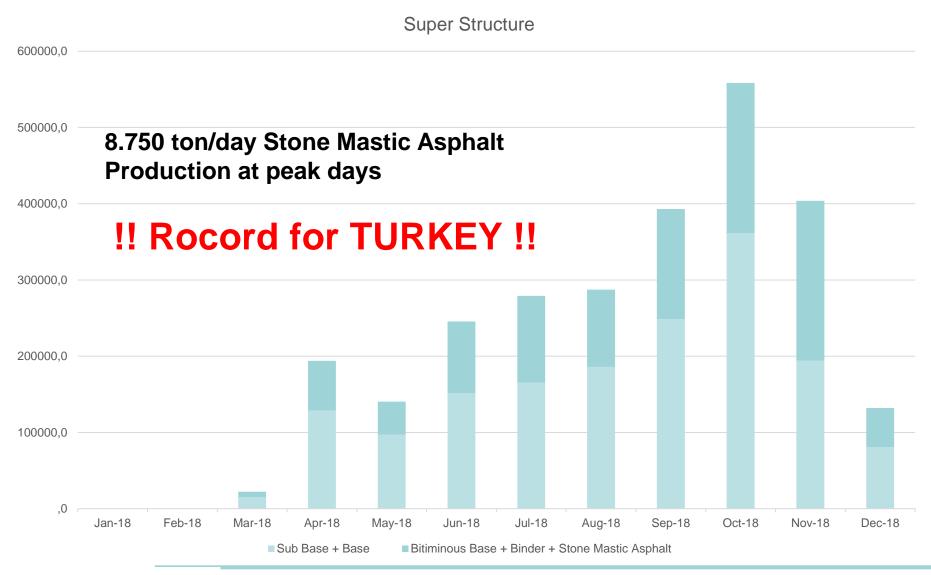

### **Super Structure**

### Main Motorway

- Earth Works
  - Excavation 34.000.000 m<sup>3</sup>
  - Back Fill 32.000.000 m<sup>3</sup>
- Super Structure
  - Sub Base + Base 2.600.000 ton
  - Bitiminous Base + Binder + Stone
     Mastic Asphalt 1.600.000 ton