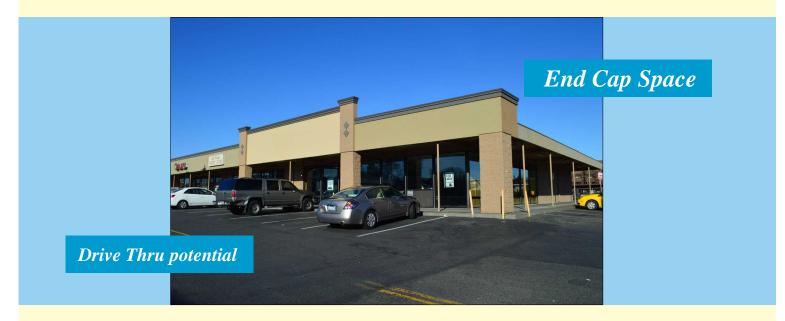

## **Oakbrook Plaza Shopping Center**

8029 Steilacoom Boulevard SW Lakewood, WA 98498

Originally established as Thunderbird Shopping Center in 1960, Oakbrook Plaza is a neighborhood center of over 91,000sf of retail and office space on over 4 acres of land. It offers a generous parking ratio of 4.5:1,000sf. and an excellent signage opportunity on Steilacoom Blvd. Covered walkways, a lighted parking lot, and storefront glass make Oakbrook Plaza both tenant and shopper friendly. The many small, neighborhood retail and office businesses, apartment complexes, and single family homes make Lakewood's suburb of Oakbrook a desirable place to live and work.

Traffic count (Steilacoom Blvd SW) 38,837 vpd

Spaces Available: 1,800sf former Jackson Hewitt space 3,900sf former bookstore space 4,795sf end cap divisible to 1,400sf 5,750sf in line space

Base Rent: \$15.00 plus (NNN)