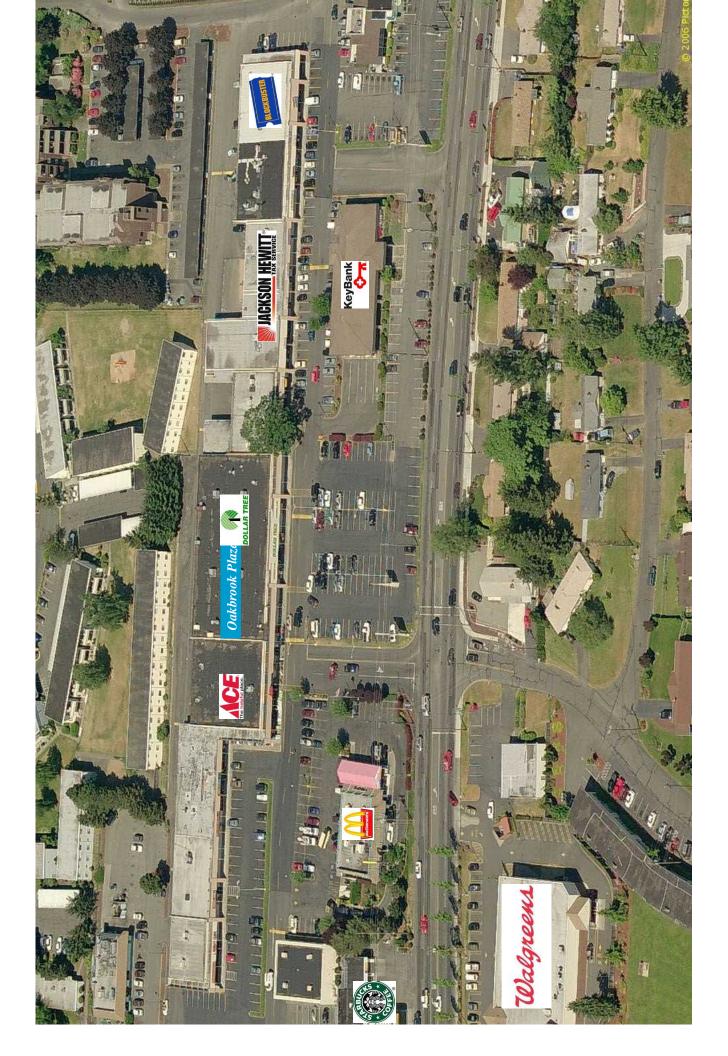

## **Oakbrook Plaza Shopping Center**

8029 Steilacoom Boulevard SW Lakewood, WA 98498

Originally established as Thunderbird Shopping Center in 1960, Oakbrook Plaza is a neighborhood center of over 91,000sf of retail and office space on over 4 acres of land. It offers a generous parking ratio of 4.5:1,000sf. and an excellent signage opportunity on Steilacoom Blvd. Covered walkways, a lighted parking lot, and storefront glass make Oakbrook Plaza both tenant and shopper friendly. The many small, neighborhood retail and office businesses, apartment complexes, and single family homes make Lakewood's suburb of Oakbrook a desirable place to live and work.