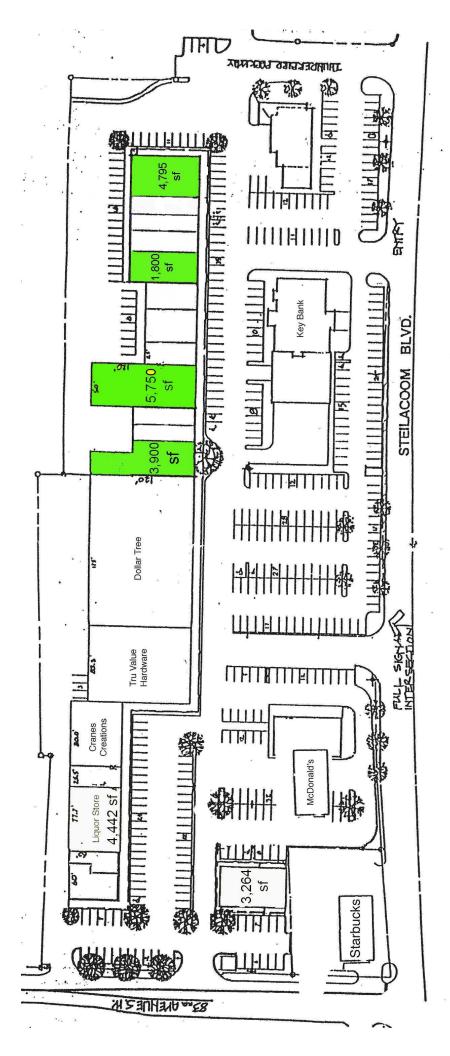

Traffic count (Steilacoom Blvd SW) 38,837 vpd

Spaces Available: 1,800sf former Jackson Hewitt space 3,900sf former bookstore space 4,795sf end cap divisible to 1,400sf 5,750sf in line space

Base Rent: \$15.00 plus (NNN)