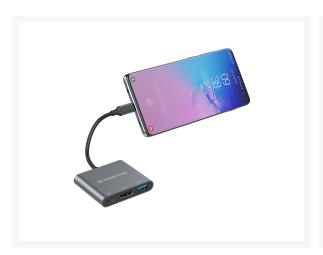

#### **Description**

This 3-in-1 USB-C to HDMI Adapter makes it possible to expand your device's USB Type-C capacity with HDMI/USB-C PD/USB 3.0 ports. The adapter provides an easy way to add HDTV, or equipment such as a monitor or projector to any USB-C device such as a smartphone, portable gaming console, MacBook, Chromebook Pixel or any similar late-model laptop with USB-C ports. Perfect for home entertainment, office presentations and classroom teaching.