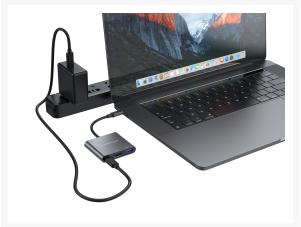

#### **Description**

This 3-in-1 USB-C to HDMI Adapter makes it possible to expand your device's USB Type-C capacity with HDMI/USB-C PD/USB 3.0 ports. The adapter provides an easy way to add HDTV, or equipment such as a monitor or projector to any USB-C device such as a smartphone, portable gaming console, MacBook, Chromebook Pixel or any similar late-model laptop with USB-C ports. Perfect for home entertainment, office presentations and classroom teaching.