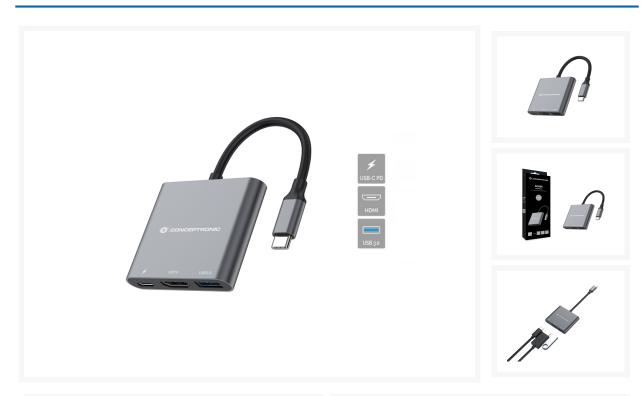

### **Short Description**

- 3-in-1 USB-C to HDMI/USB-C PD/USB 3.0 multiport adapter
- Supports HDMI resolution up to 4K\*2K 30Hz
- Supports USB Power Delivery (PD) up to 60W
- USB 3.0 SuperSpeed (5Gb/s)
- Compact and mobile
- Aluminum casing for heat dissipation

#### **Description**

This 3-in-1 USB-C to HDMI Adapter makes it possible to expand your device's USB Type-C capacity with HDMI/USB-C PD/USB 3.0 ports. The adapter provides an easy way to add HDTV, or equipment such as a monitor or projector to any USB-C device such as a smartphone, portable gaming console, MacBook, Chromebook Pixel or any similar late-model laptop with USB-C ports. Perfect for home entertainment, office presentations and classroom teaching.