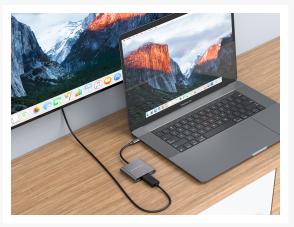

#### **Description**

This 3-in-1 USB-C to HDMI Adapter makes it possible to expand your device's USB Type-C capacity with HDMI/USB-C PD/USB 3.0 ports. The adapter provides an easy way to add HDTV, or equipment such as a monitor or projector to any USB-C device such as a smartphone, portable gaming console, MacBook, Chromebook Pixel or any similar late-model laptop with USB-C ports. Perfect for home entertainment, office presentations and classroom teaching.