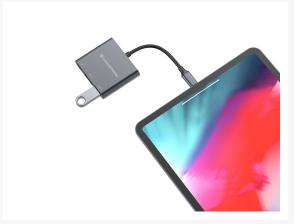

### **Short Description**

- 3-in-1 USB-C to HDMI/USB-C PD/USB 3.0 multiport adapter
- Supports HDMI resolution up to 4K\*2K 30Hz
- Supports USB Power Delivery (PD) up to 60W
- USB 3.0 SuperSpeed (5Gb/s)
- Compact and mobile
- Aluminum casing for heat dissipation

#### **Description**

This 3-in-1 USB-C to HDMI Adapter makes it possible to expand your device's USB Type-C capacity with HDMI/USB-C PD/USB 3.0 ports. The adapter provides an easy way to add HDTV, or equipment such as a monitor or projector to any USB-C device such as a smartphone, portable gaming console, MacBook, Chromebook Pixel or any similar late-model laptop with USB-C ports. Perfect for home entertainment, office presentations and classroom teaching.