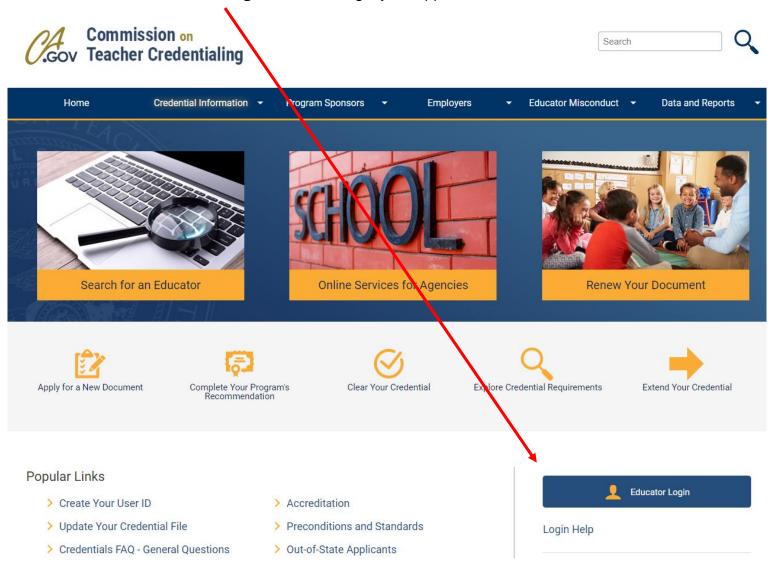

- 1. If not already completed, fill out the CTC-specific Form 41-LS and take 1 copy to a Live Scan Station for your fingerprints to be taken.
- 2. Apply for your COC document using the Web Application Process at the CTC website HERE.
- Select the Educator Login button to begin your application.