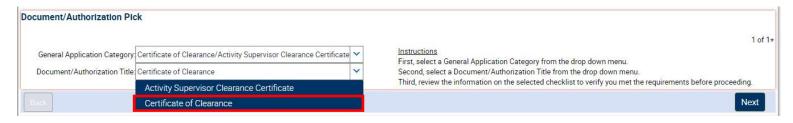

- In General Application Category select Certificate of Clearance/Activity Supervisor Clearance Certificate from the drop-down menu.
- In Document/Authorization Title select Certificate of Clearance from the drop-down menu; then click Next.