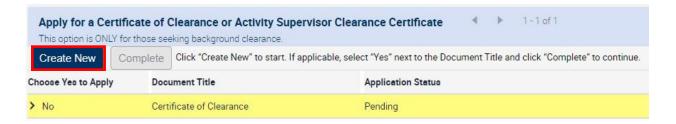

- Double check your personal profile information after entered; then click Next.
- Click on the "Create New" button underneath the heading "Apply for Certificate of Clearance or Activity Supervisor Clearance Certificate" to start your application for the Certificate of Clearance (COC).