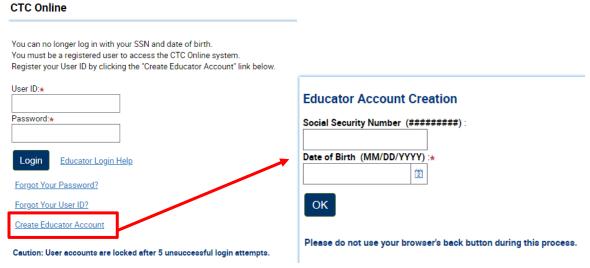

- If you have an existing account use your User ID and Password to log in.
- If you need to create an account, Click **Create Educator Account** link below. While creating your new Educator Account you will be prompted to enter your SSN and DOB twice.
- NOTE: You must use your full legal name as it appears on your legal ID when creating an account.