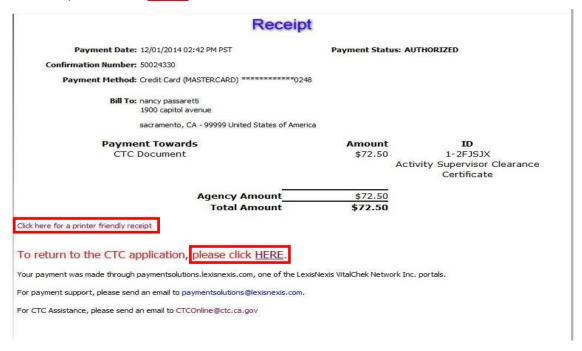

## After clicking Complete Payment, do not use the Back button in the web browser. Wait for the Confirmation page to be displayed.

 On the Confirmation page, you can click Printer Friendly Receipt to obtain a copy for your records and Teaching Credential Application. After obtaining your receipt, you can return to CTC Online with the link "please click <u>HERE</u>."