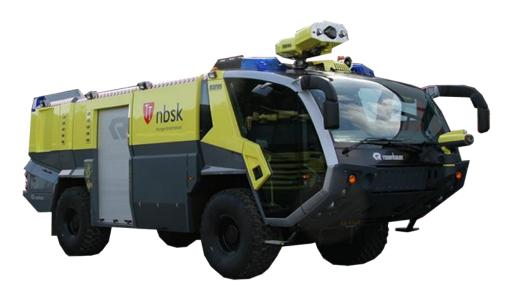

#### **Training Areas and Vehicles**

- 20 exercise "objects" for Fire, Rescue and Safety
- 7 well-equipped fire appliances (4 new)
- Bronto skylift (35 m)
- Modern teaching aids and material