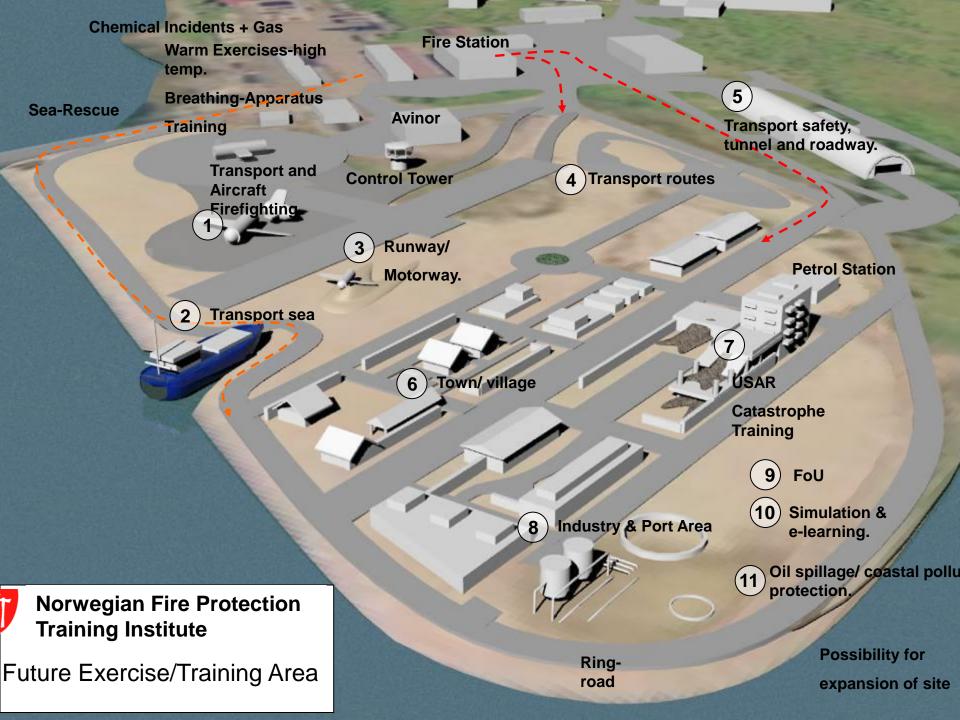

## Training field – to meet tomorrows challenges

Slik ser øvingsfeltet ut neste gang dere kommer hit!

Norwegian Fire Protection Training Institute 1

х

ure Exercise/Training Area