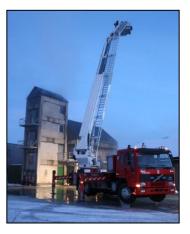

#### **Training Areas and Vehicles**

- 20 exercise "objects" for Fire, Rescue and Safety
- 7 well-equipped fire appliances (4 new)
- Bronto skylift (35 m)
- Modern teaching aids and material