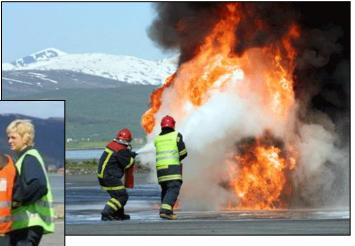

#### **Training Areas and Vehicles**

- 20 exercise "objects" for Fire, Rescue and Safety
- 7 well-equipped fire appliances (4 new)
- Bronto skylift (35 m)
- Modern teaching aids and material