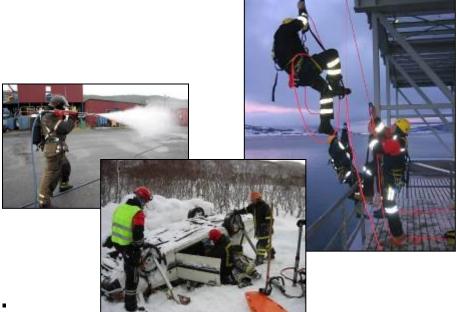

#### **Training Areas and Vehicles**

- 20 exercise "objects" for Fire, Rescue and Safety
- 7 well-equipped fire appliances (4 new)
- Bronto skylift (35 m)
- Modern teaching aids and material

### Oil Spillage / Coastal Pollution Protection

### Training of part-time Firefighters