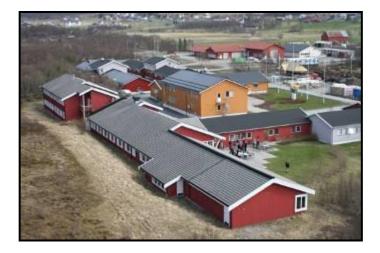

#### Somme facts.....

- Total area: 194.000 m<sup>2</sup>
- Buildings: 15.000 m<sup>2</sup> (20 assorted)
- New sports /administration building: 2900 m  $\Box$
- New training area and fire station for Aircraft Firefighting
- New hotel-standard boarding: (20 rooms)
- Total boarding capacity: 124 rooms

#### **Training Areas and Vehicles**

- 20 exercise "objects" for Fire, Rescue and Safety
- 7 well-equipped fire appliances (4 new)
- Bronto skylift (35 m)
- Modern teaching aids and material