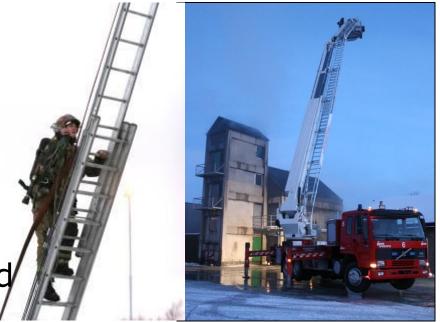

#### **Training Areas and Vehicles**

- 20 exercise "objects" for Fire, Rescue and Safety
- 7 well-equipped fire appliances (4 new)
- Bronto skylift (35 m)
- Modern teaching aids and material