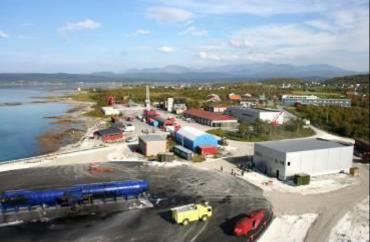

#### Somme facts.....

- Total area: 194.000 m<sup>2</sup>
- Buildings: 15.000 m<sup>2</sup> (20 assorted)
- New sports /administration building: 2900 m  $\Box$
- New training area and fire station for Aircraft Firefighting
- New hotel-standard boarding: (20 rooms)
- Total boarding capacity: 124 rooms