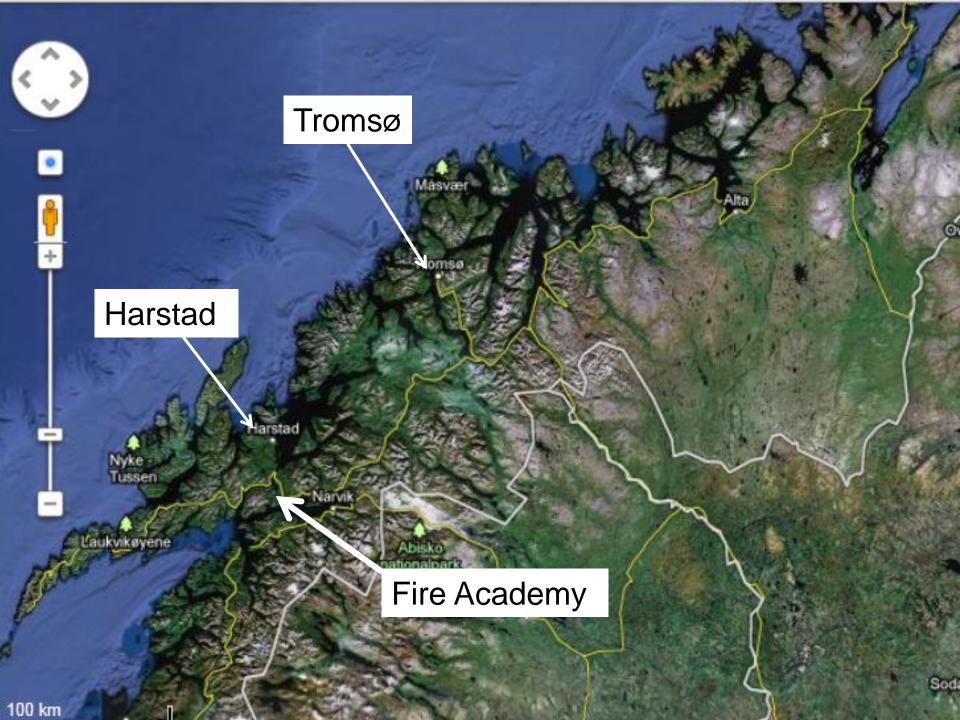

# Norwegian Fire Academy

The leading training institute for Fire and Rescue

Sverige (Sweden)

Norge (Norway)

Oslo)

Göteborg

(Denmark)

Suomi (Finland)

Helsinki

Stockholm

107

Baltic Sea

Eesti (Estonia) Latvija (Latvia) Lietuva -(Lithuania)

Vilaina

Sankt Peterburg (Cankt-Петербург)

> Moskva (Mockaa)

> > Bilder @2013 TerraMetrics Kartdata