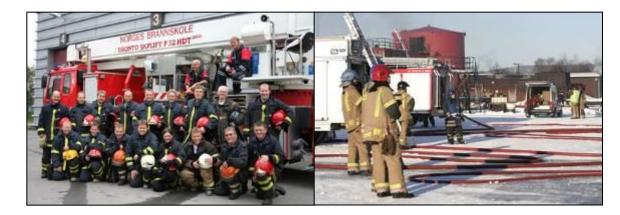

#### **Training Areas and Vehicles**

- 20 exercise "objects" for Fire, Rescue and Safety
- 7 well-equipped fire appliances (4 new)
- Bronto skylift (35 m)
- Modern teaching aids and material

### Training of part-time Firefighters