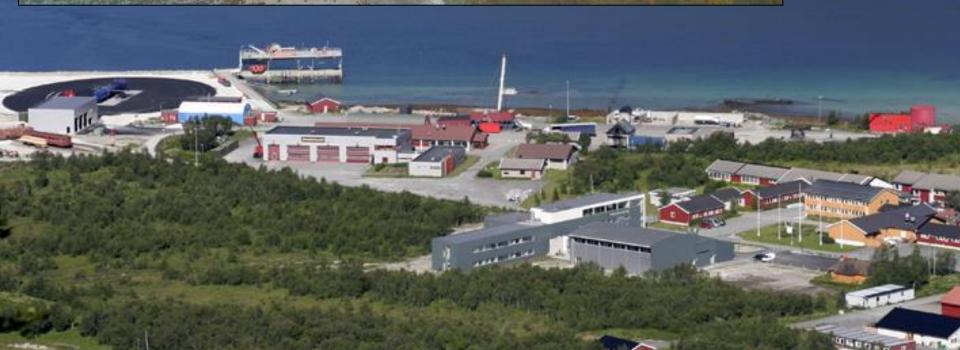

#### Somme facts.....

- Total area: 194.000 m<sup>2</sup>
- Buildings: 15.000 m<sup>2</sup> (20 assorted)
- New sports /administration building: 2900 m  $\Box$
- New training area and fire station for Aircraft Firefighting
- New hotel-standard boarding: (20 rooms)
- Total boarding capacity: 124 rooms

## Training field – to meet tomorrows challenges

Slik ser øvingsfeltet ut neste gang dere kommer hit!