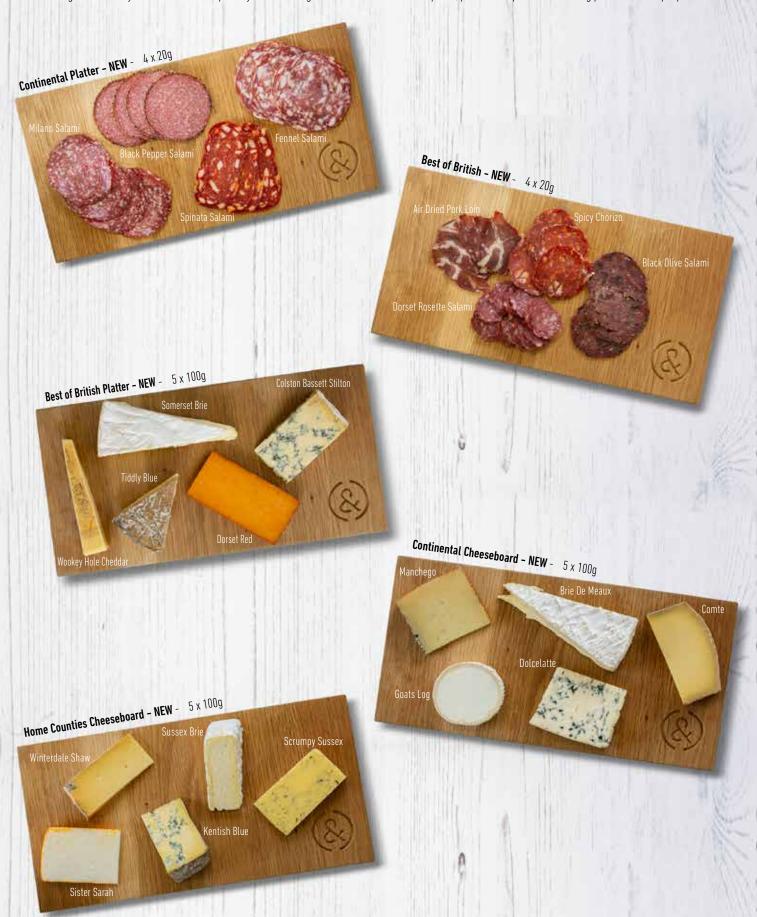

## SHARING PLATTER TOP PICKS

| British Meat and Cheese – NEW     | British Cheeseboard –NEW                       |   |
|-----------------------------------|------------------------------------------------|---|
| Capreolus – Dorset Coppa          | Golden Cross                                   |   |
| Capreolus – Dorset Rosette Salami | Ashmore Mustard                                |   |
| Chaucer's Camembert               | Tiddly Blue                                    | W |
| Sussex Marble Garlic and Herb     | Sister Sarah                                   | H |
| Kingcott Blue                     | Bay Tree Rosemary and Gin Jelly                | i |
| Miller's Wheat Crackers           | England Preserves Pear, Date and Ale Chutney   |   |
| England Preserve Onion Marmalade  | Miller's Damsel Charcoal Wafers                | i |
|                                   | Captain's Sea Salt and Cracked Pepper Crackers | ľ |
|                                   |                                                |   |