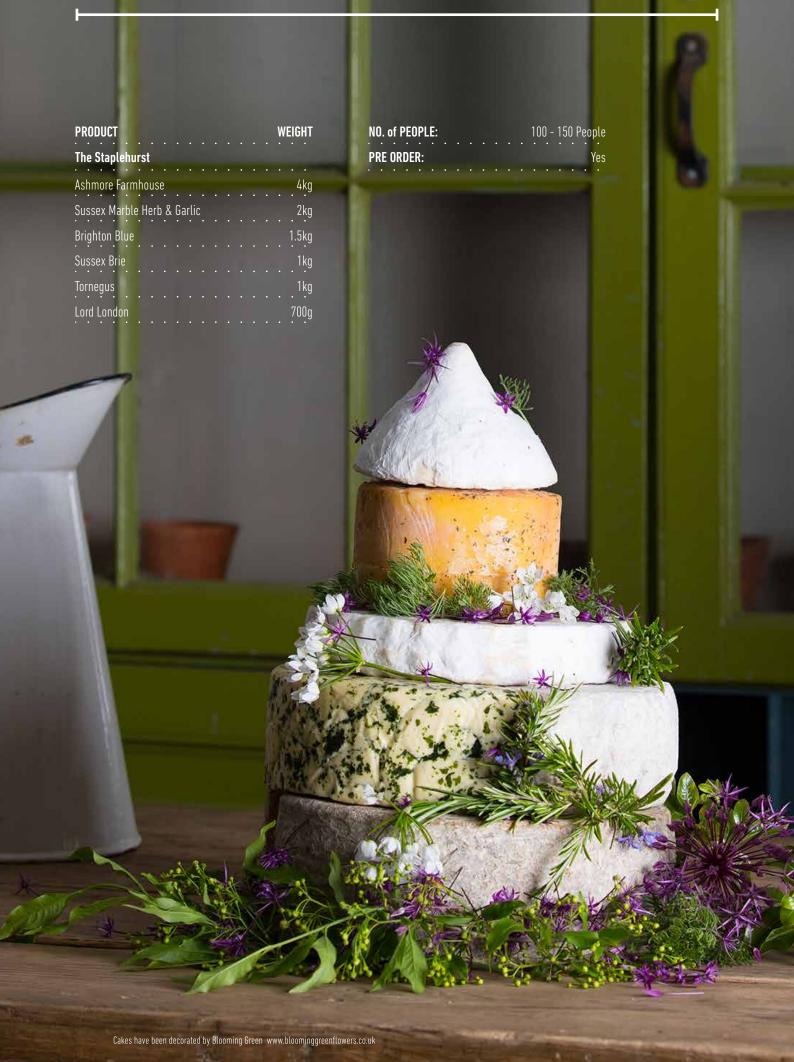

Pitted Olives                            |      |      | 3kg     |
| Sapori- Garlic Stuffed Olives                           | •    | •    | 1kg     |
| Sapori - Chilli Stuffed Olives                          | •    | •    | 1kg     |
| Sapori - Balsamic Onions (Cipolle Borettane)            |      | •    | 2.65kg  |
| Sapori - Red Cherry Peppers Stuffed with Ricotta Cheese | • •  | •    | 1kg     |
| Sapori - Marinated Semi-Dried Tomatoes                  |      | •    | 1kg     |
| Cocktail Gherkins (Cornichons)                          | • •  | •    | 2.3kg   |
|                                                         |      | •    |         |



# CELEBRATION CHEESE TOWERS



# CELEBRATION CHEESE TOWERS





NO. of PEOPLE: 100 - 150 People
PRE ORDER: Yes

# CELEBRATION CHEESE TOWERS



1.8kg 2.5kg

> 250g 250g

2kg

220g 900g

5x100g

5x100g

| GRATED CHEESE                   |                                                  | <br>                    | HARD CHEESE