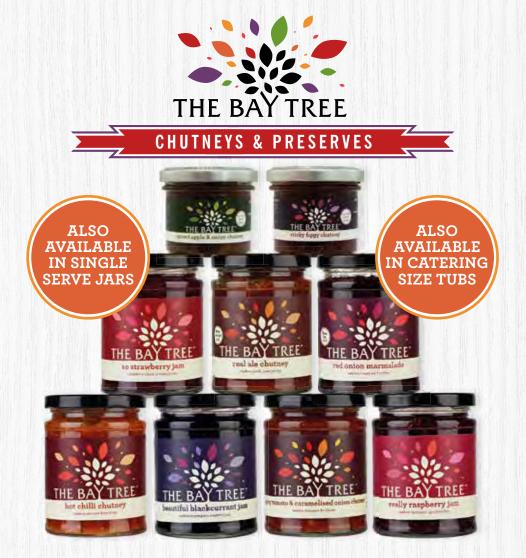

## SHARING PLATTER TOP PICKS

| British Meat and Cheese – NEW     | British Cheeseboard –NEW                       |   |
|-----------------------------------|------------------------------------------------|---|
| Capreolus – Dorset Coppa          | Golden Cross                                   |   |
| Capreolus – Dorset Rosette Salami | Ashmore Mustard                                |   |
| Chaucer's Camembert               | Tiddly Blue                                    | W |
| Sussex Marble Garlic and Herb     | Sister Sarah                                   | H |
| Kingcott Blue                     | Bay Tree Rosemary and Gin Jelly                | i |
| Miller's Wheat Crackers           | England Preserves Pear, Date and Ale Chutney   |   |
| England Preserve Onion Marmalade  | Miller's Damsel Charcoal Wafers                | i |
|                                   | Captain's Sea Salt and Cracked Pepper Crackers | ľ |
|                                   |                                                |   |

| Ploughman's -NEW                    | Light Lunch Board -NEW          | Veggie Mezze -NEW              |
|-------------------------------------|---------------------------------|--------------------------------|
| Wookey Hole Cheddar                 | Beetroot Smoked Salmon          | Ramona's Beetroot Houmous      |
| Tailormade Pork Pie                 | Cream Cheese                    | Olives stuffed with Garlic     |
| Woodchurch Ham                      | Cornichons                      | Peppers stuffed with Feta      |
| Balsamic Onions                     | Anchovies                       | Balsamic Onions                |
| England Preserves Piccalilli        | Artichokes                      | Semi-Dried Tomatoes            |
| Bay Tree Real Ale Chutney           | Kalamata Olives                 | Easy Bean Moroccan Crispbreads |
| Captain's Crackers Ale and Rosemary | Peter's Yard Sourdough Crackers |                                |