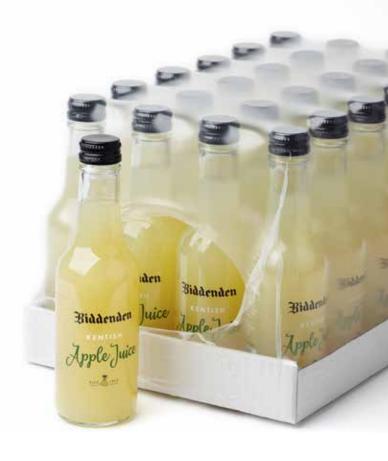

r Ju | ice  |   |  |  |  | 24x250ml 20.0% S |
|                        |      |   |  |  |  |                  |
| Apple Juice            |      |   |  |  |  | 12x750ml 20.0% S |
| Pear Juice             |      |   |  |  |  | 12x750ml 20.0% S |

#### BIDDENDEN - KENT

Classic, farm pressed juice made with Kentish culinary and dessert apples. Local, pressed and bottled on site at the family run vineyard, just outside the picturesque Wealden village of Biddenden.

|   |      |     |     |    |     |     | •  | • | ٠ | • | • | ٠ | • |     |     | ٠   | ٠ |    | ٠    | ٠   |
|---|------|-----|-----|----|-----|-----|----|---|---|---|---|---|---|-----|-----|-----|---|----|------|-----|
| - | Bido | len | den | Ар | ple | Jui | се |   |   |   |   |   |   | 24x | 250 | )ml |   | 20 | י0.0 | % S |



# FRESH & FROZEN PIES



#### MUD FOODS - SUSSEX

Delicious locally grown, reared, or produced ingredients and based on family recipes. With a passion for tasty pies, Mud Pies are the ultimate homely, wholesome, and delicious pie experience.

| Chicken, Ham & Leek Pie                           |     |      |
|---------------------------------------------------|-----|------|
|                                                   |     |      |
| Chicken & Mushroom Pie                            |     | 220g |
| Steak & Ale Pie                                   |     | 220g |
| Steak & Kidney Pie                                |     | 220g |
| Steak & Stilton Pie                               |     | 220g |
| Chip Shop Chicken Curry Pie                       |     | 220g |
| Game Pie