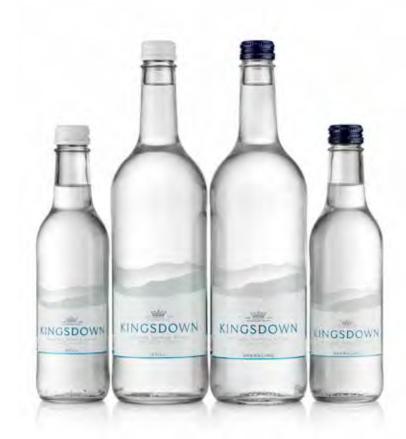

x750ml   | 20.0% S              |
| Elderflower Sparkle - <b>NEW</b> |   |  |  |  | 6x750ml   | 20.0% S              |
| Water                            |   |  |  |  |           |                      |
| Still Natural Spring Water       |   |  |  |  | 24x330ml  | 20.0% S              |
| Sparkling Natural Water          |   |  |  |  | 24x330ml  | 20.0% S              |
| Still Natural Spring Water       |   |  |  |  | 12x750ml  | 20.0% S              |
| Sparkling Natural Water          |   |  |  |  | 12x750ml  | 20.0% S              |
| Still Natural Spring Water       |   |  |  |  | 12x1ltr . | 20.0% <sub>.</sub> S |
| Sparkling Natural Water          |   |  |  |  | 12x1ltr . | 20.0% <sub>.</sub> S |
|                                  |   |  |  |  |           |                      |



#### **BARDSLEY ENGLAND - KENT**

Using the highest quality fruit which is grown, hand-picked and pressed, to create mouth-watering drinks, from their farms across Kent.

| Apple Juice            |      | • |  |  |  | 24x250ml 20.0% S |
|------------------------|------|---|--|--|--|------------------|
| Pear Juice             |      |   |  |  |  | 24x250ml 20.0% S |
| Apple & Blackcurrant J | uice |   |  |  |  | 24x250ml 20.0% S |
| Apple & Cherry Juice   |      |   |  |  |  | 24x250ml 20.0% S |
| Apple & Elderflower Ju | ice  |   |  |  |  | 24x250ml 20.0% S |
|                        |      |   |  |  |  |                  |
| Apple Juice            |      |   |  |  |  | 12x750ml 20.0% S |
| Pear Juice             |      |   |  |  |  | 12x750ml 20.0% S |

#### BIDDENDEN - KENT

Classic,