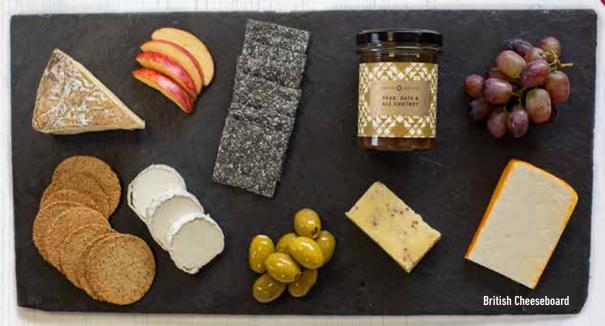

## SHARING PLATTER TOP PICKS

| British Meat and Cheese – NEW     | British Cheeseboard –NEW                       |   |
|-----------------------------------|------------------------------------------------|---|
| Capreolus – Dorset Coppa          | Golden Cross                                   |   |
| Capreolus – Dorset Rosette Salami | Ashmore Mustard                                |   |
| Chaucer's Camembert               | Tiddly Blue                                    | W |
| Sussex Marble Garlic and Herb     | Sister Sarah                                   | H |
| Kingcott Blue                     | Bay Tree Rosemary and Gin Jelly                | i |
| Miller's Wheat Crackers           | England Preserves Pear, Date and Ale Chutney   |   |
| England Preserve Onion Marmalade  | Miller's Damsel Charcoal Wafers                | i |
|                                   | Captain's Sea Salt and Cracked Pepper Crackers | ľ |
|                                   |                                                |   |