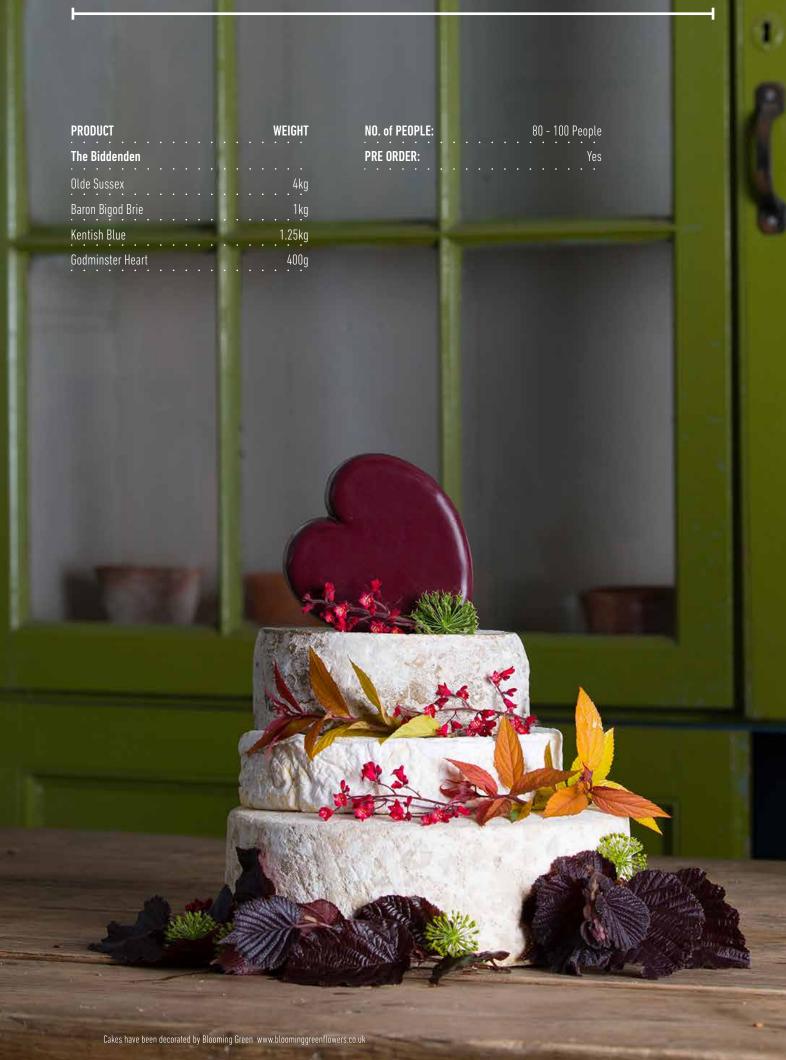

| 3kg     |
| Sapori - Plain Green Pitted (Halkidiki) Olives          |      |      | 3kg     |
| Sapori - Mixed Pitted Olives                            |      |      | 3kg     |
| Sapori- Garlic Stuffed Olives                           | •    | •    | 1kg     |
| Sapori - Chilli Stuffed Olives                          | •    | •    | 1kg     |
| Sapori - Balsamic Onions (Cipolle Borettane)            |      | •    | 2.65kg  |
| Sapori - Red Cherry Peppers Stuffed with Ricotta Cheese | • •  | •    | 1kg     |
| Sapori - Marinated Semi-Dried Tomatoes                  |      | •    | 1kg     |
| Cocktail Gherkins (Cornichons)                          | • •  | •    | 2.3kg   |
|                                                         |      | •    |         |



# CELEBRATION CHEESE TOWERS



# CELEBRATION CHEESE TOWERS





NO. of PEOPLE: 100 - 150 People
PRE ORDER: Yes

# CELEBRATION CHEESE TOWERS



1.8kg 2.5kg

> 250g 250g

2kg

220g 900g

5x100g

5x100g

| GRATED CHEESE                   |                                                  | <br>                    | HARD CHEESE