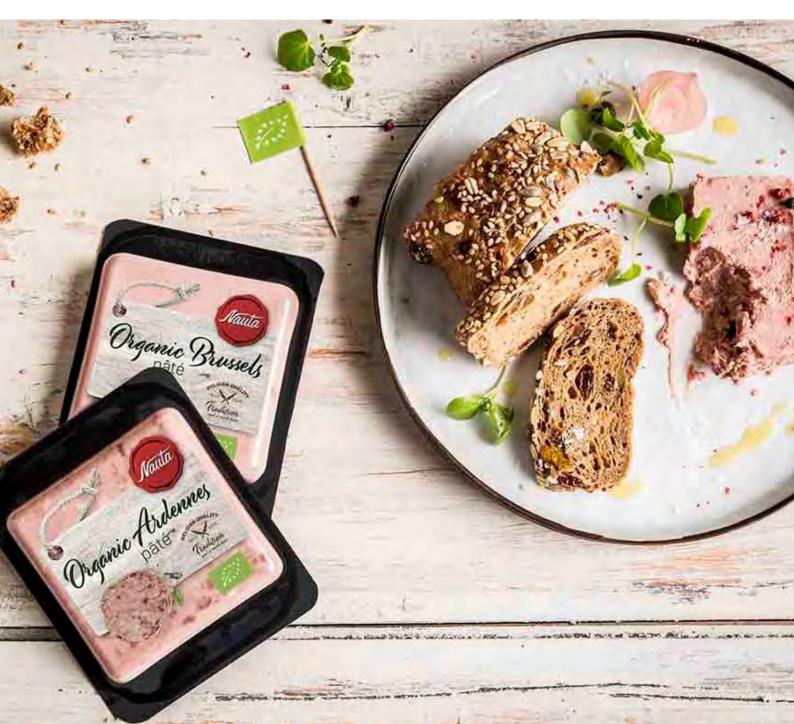

All cheese and meats (except gala pie): less than 10 days.

Gala pie, mozzarella, creams, 1kg pâtés and ricotta or similar fresh product in this category: less than 5 days.

All ambient products except Flower & White: Less than 2 months.