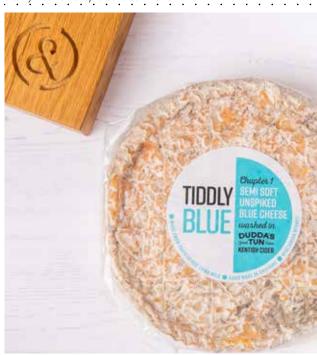

## SHARING PLATTER TOP PICKS

| British Meat and Cheese – NEW     | British Cheeseboard –NEW                       |   |
|-----------------------------------|------------------------------------------------|---|
| Capreolus – Dorset Coppa          | Golden Cross                                   |   |
| Capreolus – Dorset Rosette Salami | Ashmore Mustard                                |   |
| Chaucer's Camembert               | Tiddly Blue                                    | W |
| Sussex Marble Garlic and Herb     | Sister Sarah                                   | H |
| Kingcott Blue                     | Bay Tree Rosemary and Gin Jelly                | i |
| Miller's Wheat Crackers           | England Preserves Pear, Date and Ale Chutney   |   |
| England Preserve Onion Marmalade  | Miller's Damsel Charcoal Wafers                | i |
|                                   | Captain's Sea Salt and Cracked Pepper Crackers | ľ |
|                                   |                                                |   |