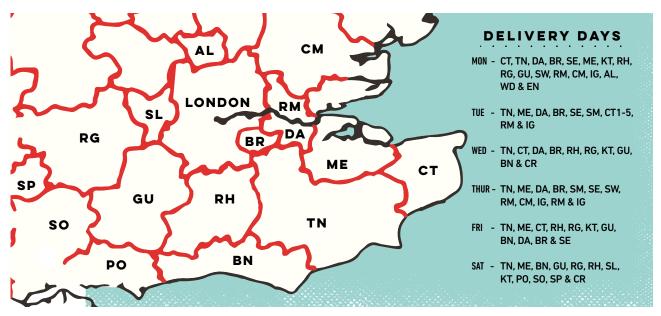

#### **OWN VAN DELIVERIES**

We deliver throughout Kent, Sussex, Surrey, Hampshire, South East London, Essex & Hertfordshire on our dual temperature vans on set days each week, Monday - Saturday. Free delivery on all orders over £50.