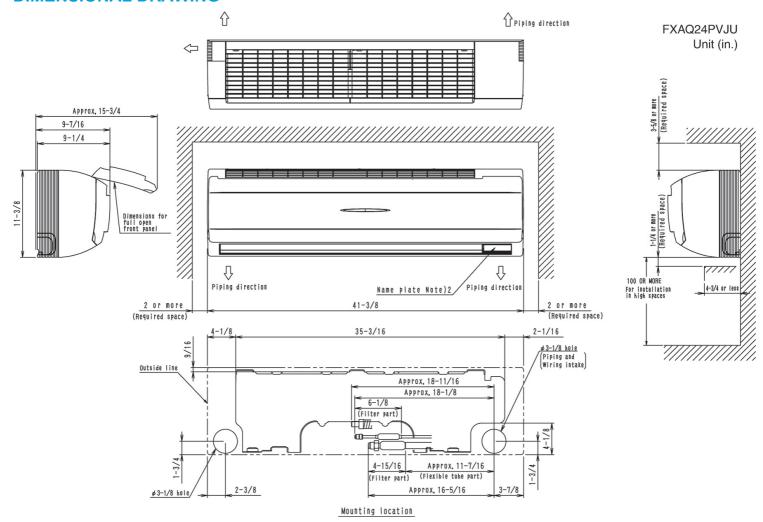

# **DIMENSIONAL DRAWING**

| INDOOR UNIT DETAILS                   |                         |                                          |             |  |
|---------------------------------------|-------------------------|------------------------------------------|-------------|--|
| Power Supply (V/Hz/Ph):               | 208-230 / 60 / 1        | Airflow Rate (H/L) (CFM):                | 635/470     |  |
| Power Supply Connections:             | L1, L2, Ground          | Moisture Removal (Gal/hr):               |             |  |
| Min. Circuit Amps MCA (A):            | 0.60                    | Gas Pipe Connection (inch):              | 5/8         |  |
| Max Overcurrent Protection (MOP) (A): |                         | Liquid Pipe Connection (inch):           | 3/8         |  |
| Dimensions (HxWxD) (in):              | 11-3/8 x 41-3/8 x 9-1/4 | Condensate Connection (inch):            | 11/16       |  |
| Panel (HxWxD) (in):                   |                         | Sound Pressure (H/L) (dBA):              | 47/41       |  |
| Net Weight (lb):                      | 31                      | Sound Power Level (dBA):                 |             |  |
| Panel Weight (lb):                    |                         | Ext. Static Pressure (Rated/Max) (inWg): | 0.00 / 0.00 |  |