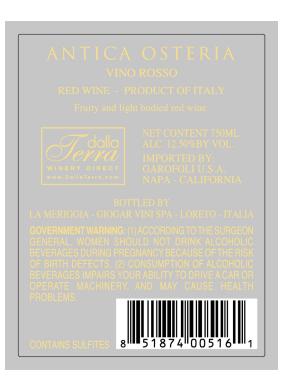

STATUS

THE STATUS IS APPROVED.

**CLASS/TYPE DESCRIPTION** 

TABLE RED WINE

AFFIX COMPLETE SET OF LABELS BELOW

Image Type:

Brand (front)

Actual Dimensions: 2.83 inches W X 3.62 inches H