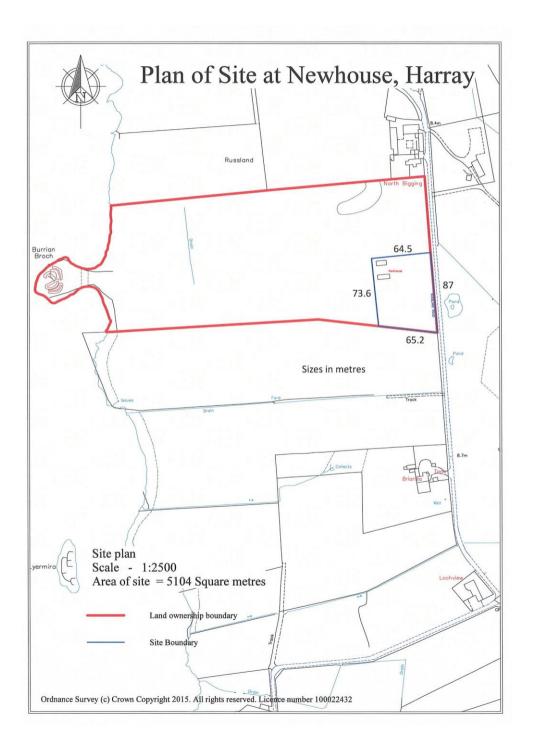

Land at Newhouse, Russland, Harray, Orkney, KW17 2LE

Land extending to approx. 1.26 acres located in Harray close to the Merkister Hotel. With impressive views overlooking the famous Harray Loch and neighbouring countryside. Also has the advantage of being situated close to Skara Brae, Maeshowe, Brough of Birsay and many more tourist attractions, with a 15 minute drive from Kirkwall and Stromness.