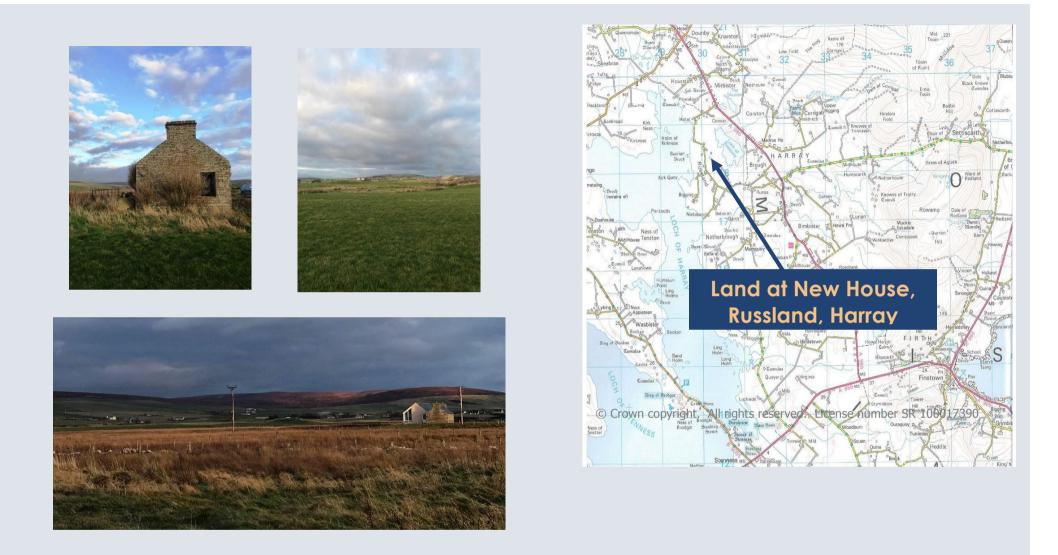

Land at Newhouse, Russland, Harray, Orkney, KW17 2LE

Land extending to approx. 1.26 acres located in Harray close to the Merkister Hotel. With impressive views overlooking the famous Harray Loch and neighbouring countryside. Also has the advantage of being situated close to Skara Brae, Maeshowe, Brough of Birsay and many more tourist attractions, with a 15 minute drive from Kirkwall and Stromness.

Included in the sale is a ruinous dwelling that would be ideal to renovate or replace subject to the appropriate consents from the local authority. Electricity and water are located close by.

The land is easily accessible and the surrounding land will not be developed in the future.