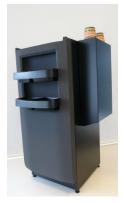

## Description

Cup dispenser for 150 cups with diameter 80 mm. Placed on the side of the base cabinet. Material: metal. Color: black.

## Applicability

Zia 1.000, 2.000, 3.000, 6.000, 8.000 series with base cabinet. Base cabinet in several models, such as: with closed front, with 2 ingredient trays on the front, with a cup dispenser on the front. Base cabinet is to be ordered separately. For further information please contact our Sales department.