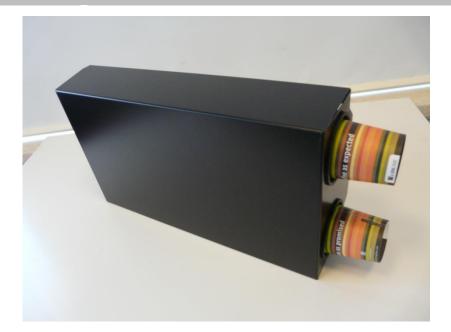

## Description

Cup dispenser for 150 cups with diameter 80 mm. Placed on the side of the base cabinet. Material: metal. Color: black.

## Applicability

Zia 1.000, 2.000, 3.000, 6.000, 8.000 series with base cabinet. Base cabinet in several models, such as: with closed front, with 2 ingredient trays on the front, with a cup dispenser on the front. Base cabinet is to be ordered separately. For further information please contact our Sales department.