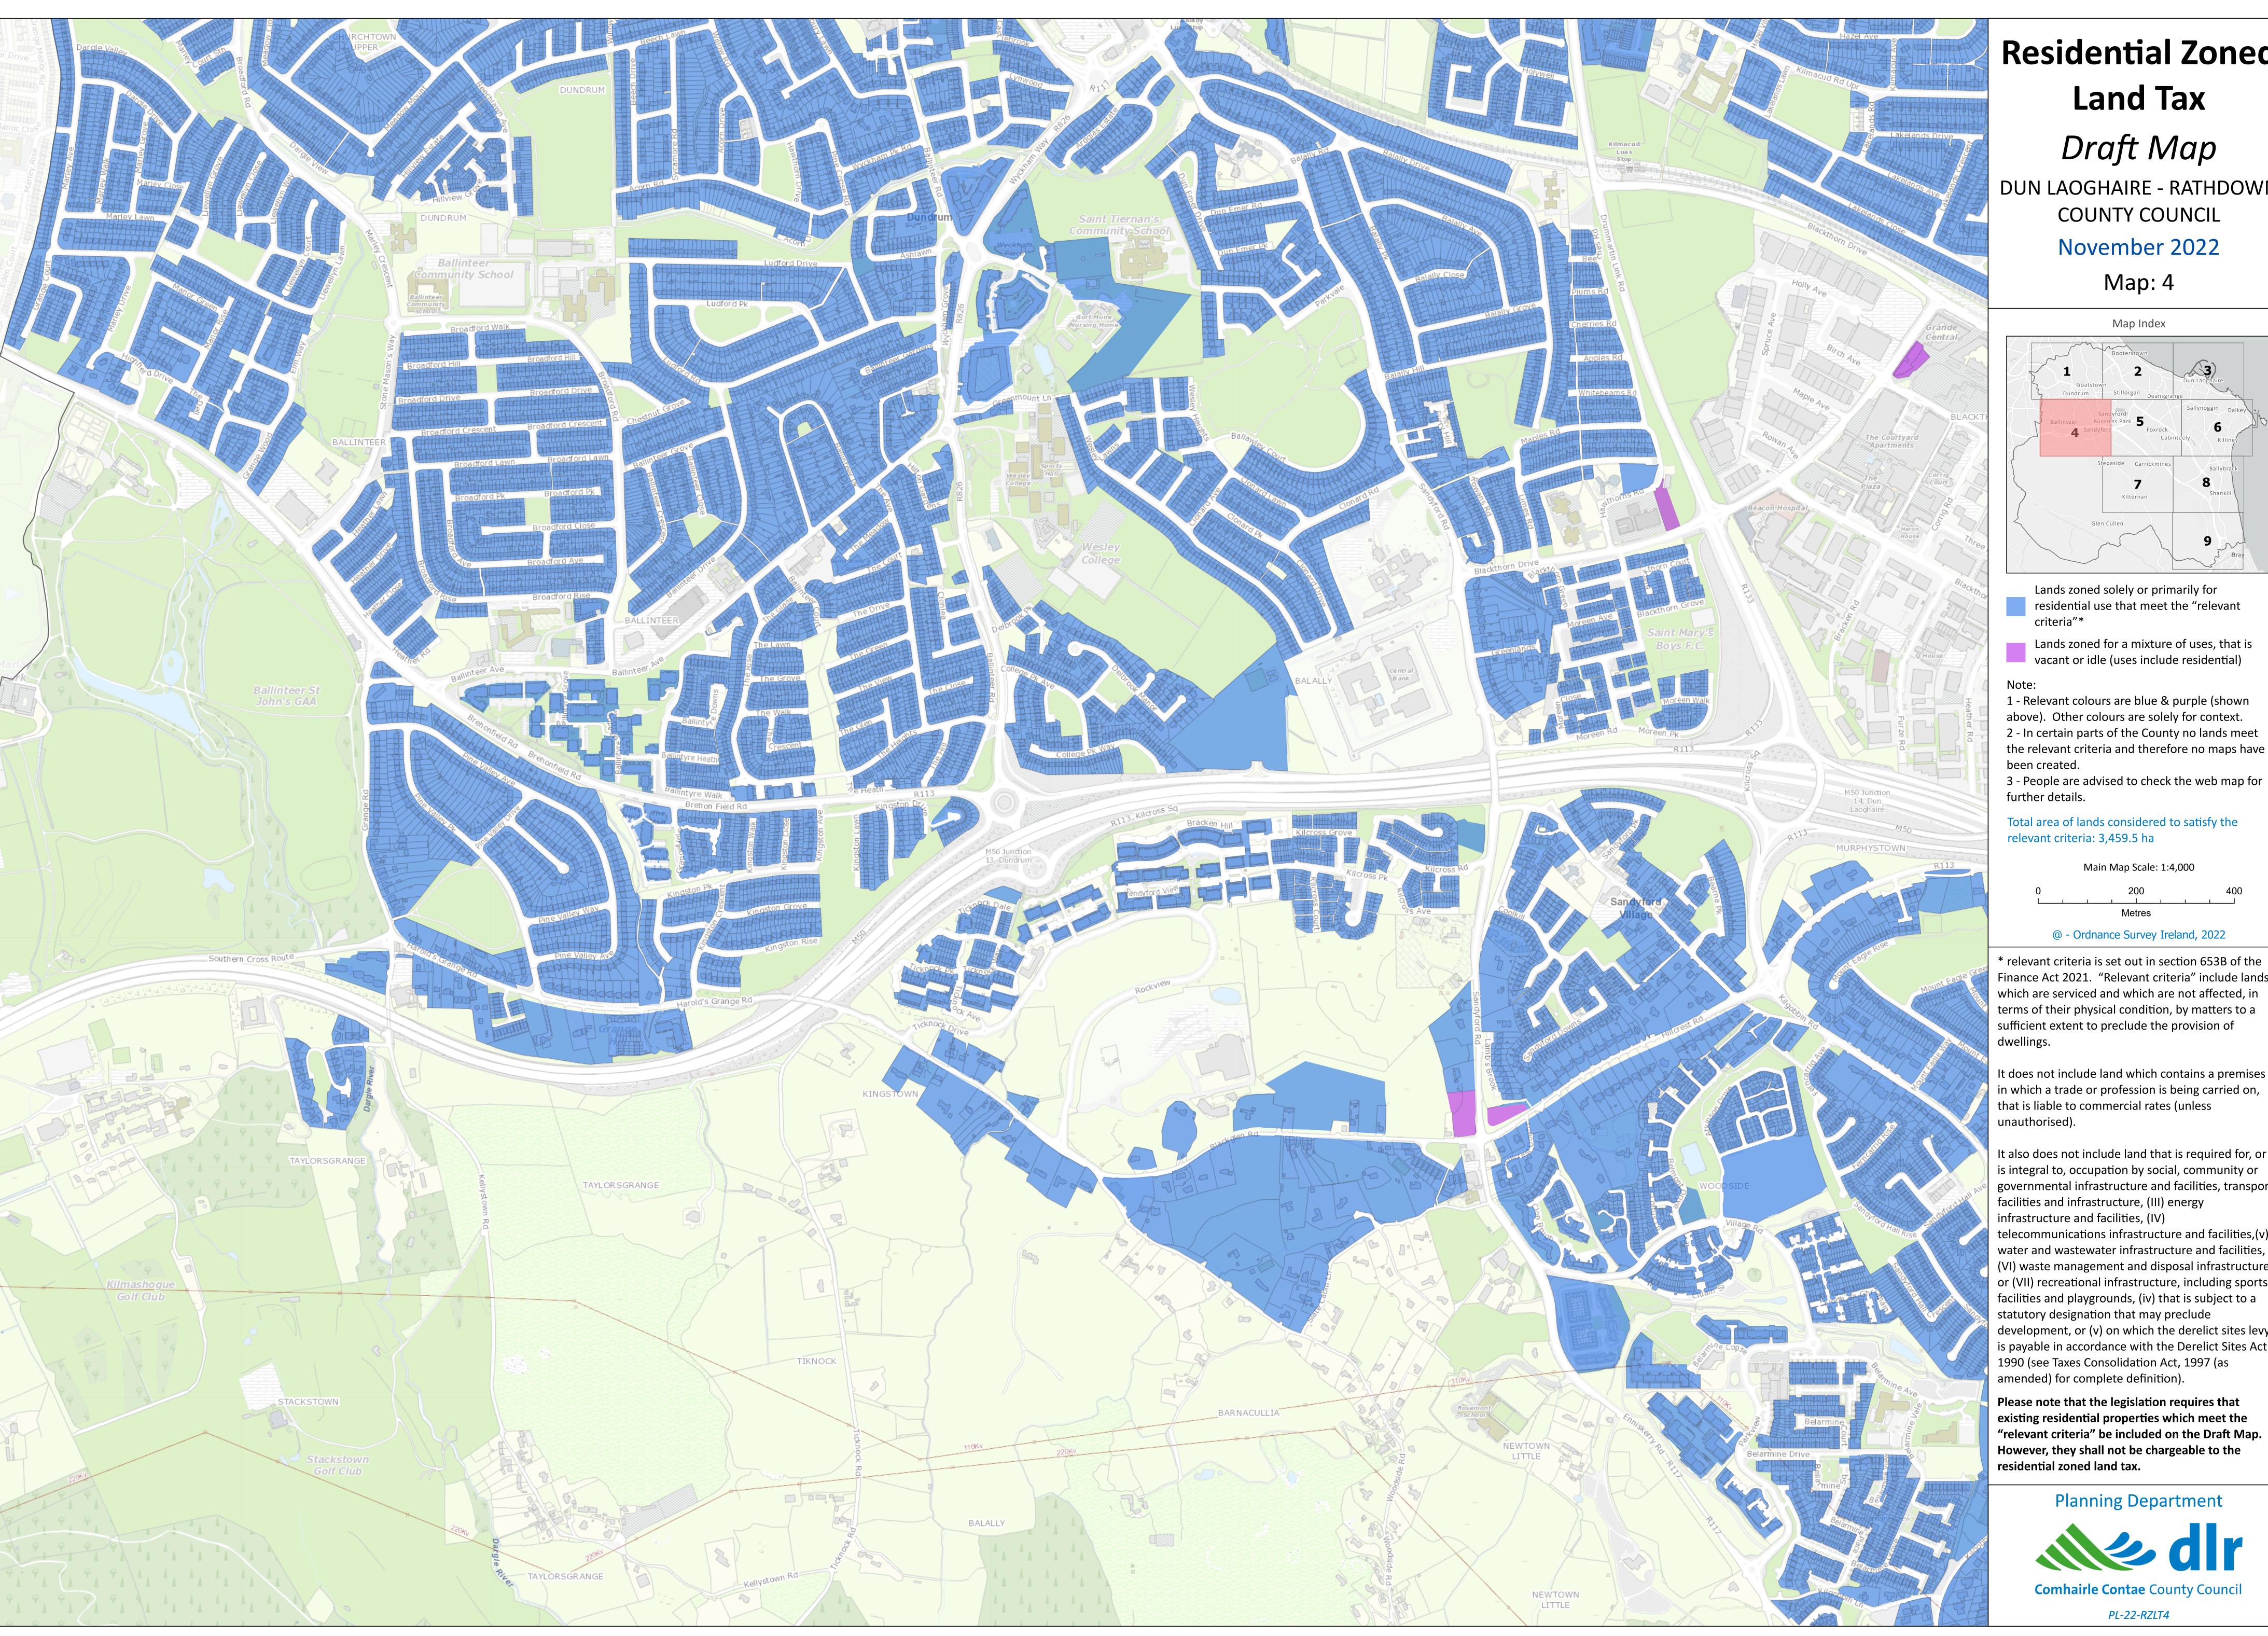

## Residential Zoned **Land Tax**

## Draft Map

DUN LAOGHAIRE - RATHDOWN COUNTY COUNCIL

November 2022

Map: 4

- Lands zoned solely or primarily for residential use that meet the "relevant
- Lands zoned for a mixture of uses, that is vacant or idle (uses include residential)

- 1 Relevant colours are blue & purple (shown above). Other colours are solely for context. 2 - In certain parts of the County no lands meet the relevant criteria and therefore no maps have
- 3 People are advised to check the web map for further details.

Total area of lands considered to satisfy the relevant criteria: 3,459.5 ha

Main Map Scale: 1:4,000

@ - Ordnance Survey Ireland, 2022

Finance Act 2021. "Relevant criteria" include lands which are serviced and which are not affected, in terms of their physical condition, by matters to a sufficient extent to preclude the provision of dwellings.

It does not include land which contains a premises in which a trade or profession is being carried on, that is liable to commercial rates (unless unauthorised).

It also does not include land that is required for, or is integral to, occupation by social, community or governmental infrastructure and facilities, transport facilities and infrastructure, (III) energy infrastructure and facilities, (IV)

telecommunications infrastructure and facilities,(v) water and wastewater infrastructure and facilities, (VI) waste management and disposal infrastructure, or (VII) recreational infrastructure, including sports facilities and playgrounds, (iv) that is subject to a statutory designation that may preclude development, or (v) on which the derelict sites levy is payable in accordance with the Derelict Sites Act 1990 (see Taxes Consolidation Act, 1997 (as amended) for complete definition).

Please note that the legislation requires that existing residential properties which meet the "relevant criteria" be included on the Draft Map. However, they shall not be chargeable to the residential zoned land tax.