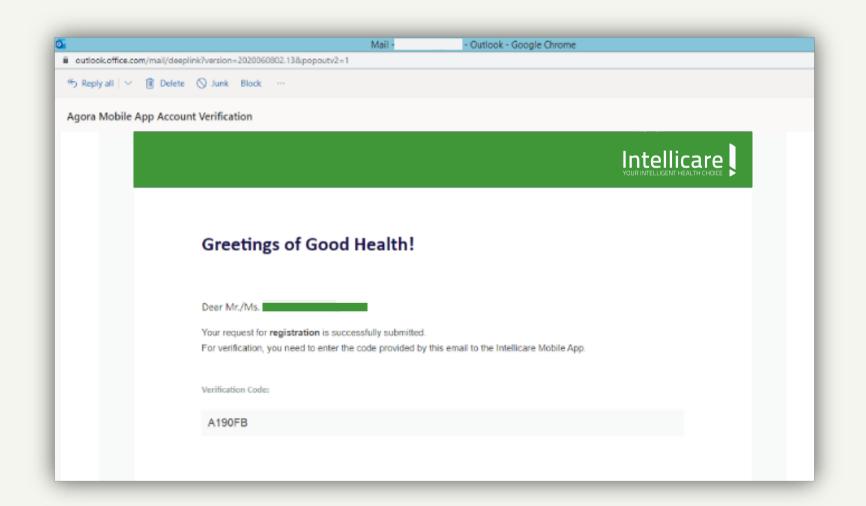

## How to Register?

- 8. Click **Register An Account** button to register.
- 9. Enter the Verification # received from your email.
- 10. Press Verify button.
  - \* Account registration takes 48 hours.

## **Account Registration Email**

In case of disapproval, Member must see reason for disapproval. Then, reprocess application