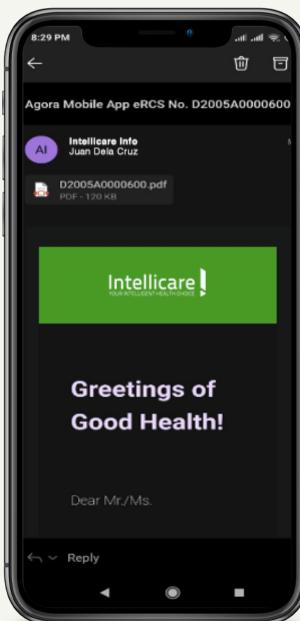

#### Generate eRCS2

- 1. Click Continue Request
- 2. Fill-out & Submit
- 3. Receive eRCS2 thru email

#### Generate eRCS2

4. Click Transaction History

5. See details