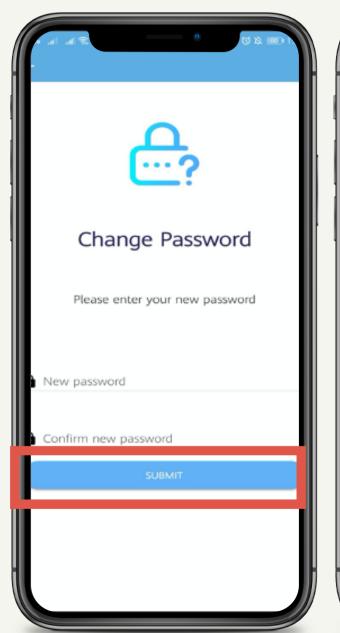

## **Change Password**

- 11. Tap **Submit** button.
- 12. Check the **CAPTCHA** verification.
- 13. Follow the instructions.

To log-in registered account