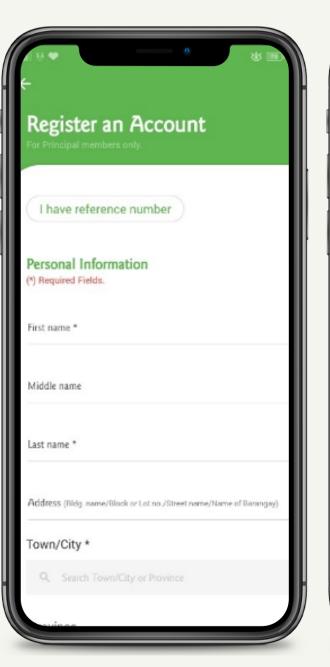

#### How to Register?

- 1. Click the **Register** icon to get started.
- 2. Fill-out Form by providing correct details.
- 3. Create password.
- \*Account registration is only for principal members.
- \* For Date of Birth field, you can click the year icon.

<sup>\*</sup>Password must contain at least one digit number, one upper case, and one special character. (!@#\$%)