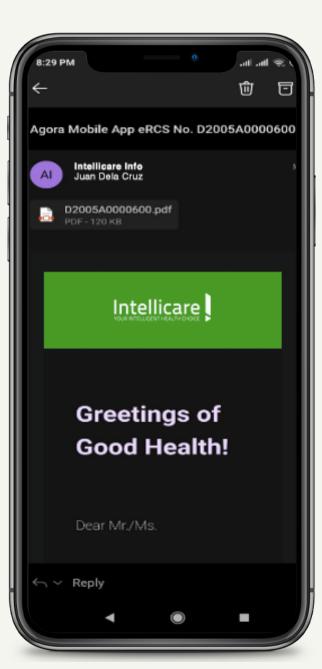

## **Account Registration Email**

In case of disapproval, Member must see reason for disapproval. Then, reprocess application