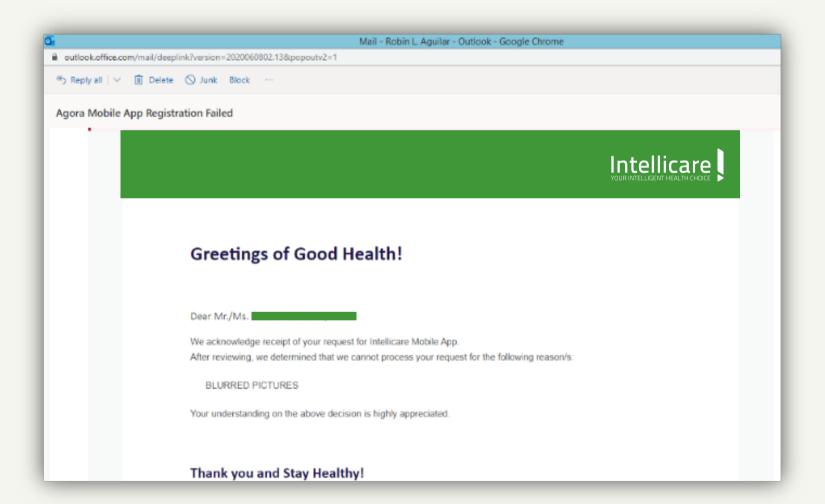

## **Account Registration Email**

In case of disapproval, Member must see reason for disapproval. Then, reprocess application