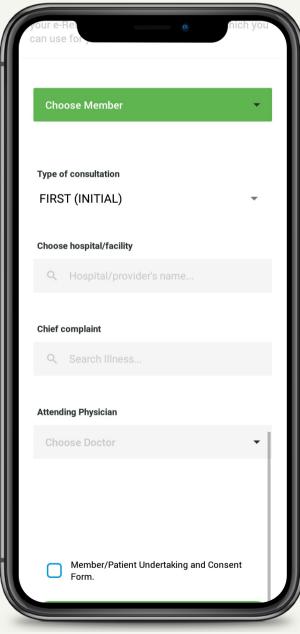

#### Generate eRCS1

- 1. Click Continue Request
- 2. Fill-out & Submit
- 3. Receive eRCS1 thru email

#### Generate eRCS1

4. Click Transaction History

5. See details