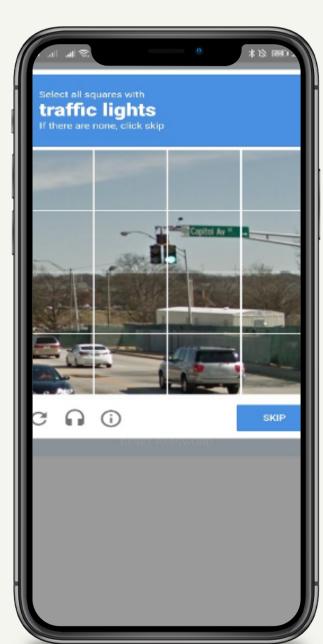

## Forgot Password?

- 1. Select Forgot Password.
- 2. Provide the registered email address.
- 3. Click the **Reset Password** button.
- 4. Click the **CAPTCHA** verification.

## Forgot Password?

- 5. Follow the instruction.
- 6. Enter One-Time-Password (OTP) sent on your email.
- 7. Tap the Verify button.