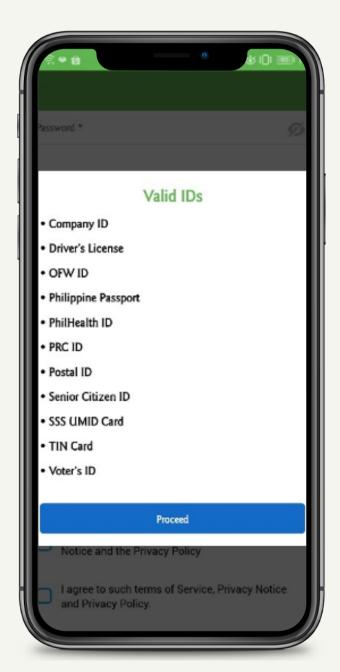

A. Take a Selfie
B. Front of your Company ID
AND Government ID

To view the List of Valid IDs

Valid IDs

#### What are the accepted IDs so I can proceed with my enrollment in the mobile app?

| <ul> <li>Complex</li> </ul> | pany ID |
|-----------------------------|---------|
|-----------------------------|---------|

- Driver's License
- OFW ID
- PhilippinePassport

- Philhealth ID
- PRC ID
- Postal ID
- Senior Citizen ID

- Unified Multi-Purpose ID (UMID)
- SSS / GSIS ID
- TIN Card
- Voter's ID