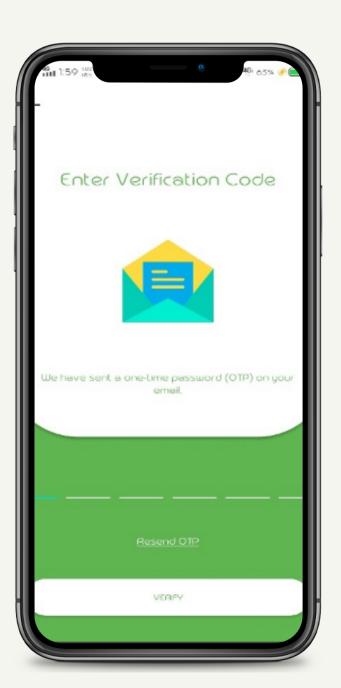

## How to Register?

- 8. Click **Register An Account** button to register.
- 9. Enter the Verification # received from your email.
- 10. Press Verify button.
  - \* Account registration takes 48 hours.