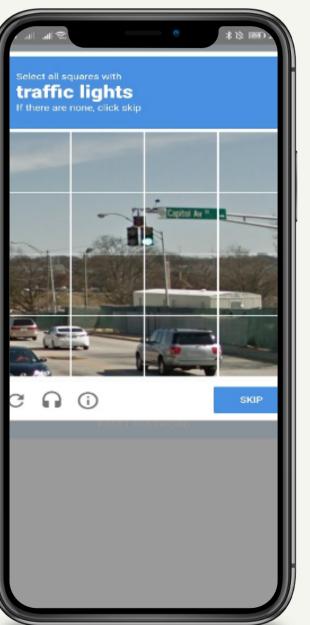

## Forgot and Change Password

- 8. Check the **CAPTCHA** verification.
- 9. Follow the instructions.
- 10. Provide the new password.

## **Change Password**

- 11. Tap **Submit** button.
- 12. Check the **CAPTCHA** verification.
- 13. Follow the instructions.

To log-in registered account