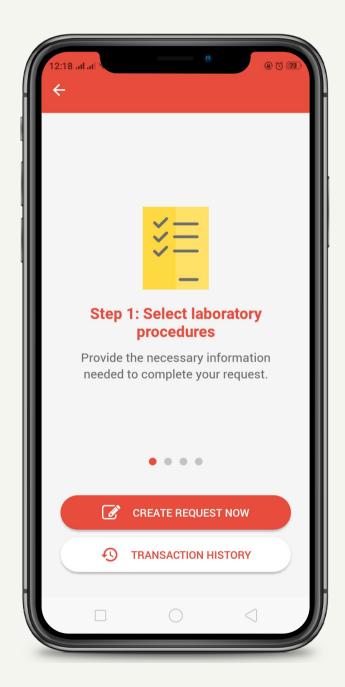

#### Generate eRCS2

- 1. Click Continue Request
- 2. Fill-out & Submit
- 3. Receive eRCS2 thru email

#### Generate eRCS2

4. Click Transaction History

5. See details