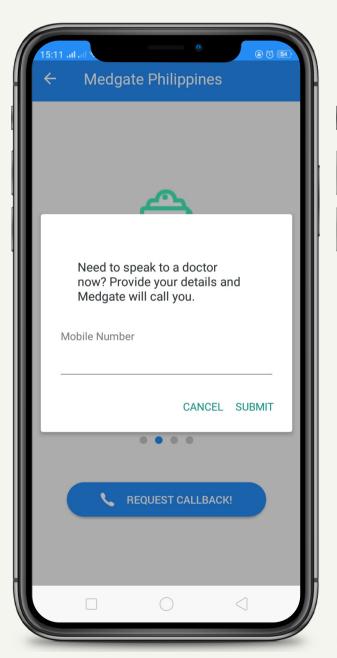

## **Medgate Teleconsultation**

- Click Try Medgate
   Teleconsultation
- 2. Fill-out & Submit
- 3. Wait for the call