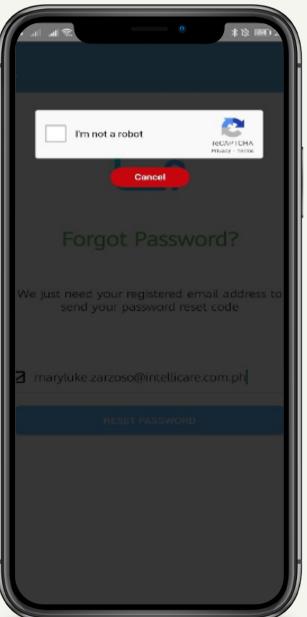

## Forgot Password?

- 1. Select Forgot Password.
- 2. Provide the registered email address.
- 3. Click the **Reset Password** button.
- 4. Click the **CAPTCHA** verification.

## Forgot Password?

- 5. Follow the instruction.
- 6. Enter One-Time-Password (OTP) sent on your email.
- 7. Tap the Verify button.