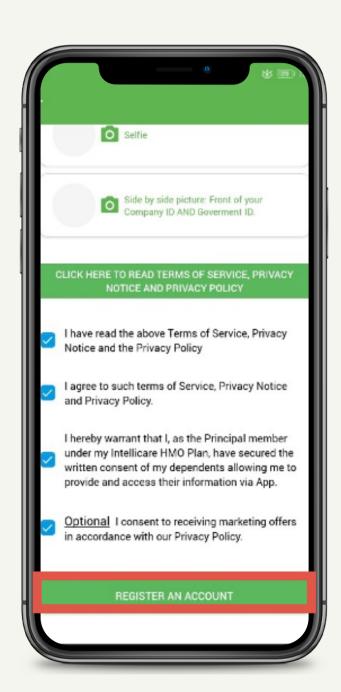

### How to Register?

5. Read and check the first agreement.

#### How to Register?

- 6. Click Accept to return to recent page.
- 7. Read and check the remaining agreements.

## How to Register?

- 8. Click **Register An Account** button to register.
- 9. Enter the Verification # received from your email.
- 10. Press Verify button.
  - \* Account registration takes 48 hours.