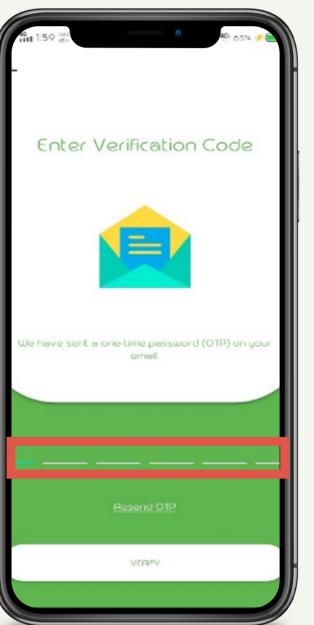

## Forgot Password?

- 5. Follow the instruction.
- 6. Enter One-Time-Password (OTP) sent on your email.
- 7. Tap the Verify button.