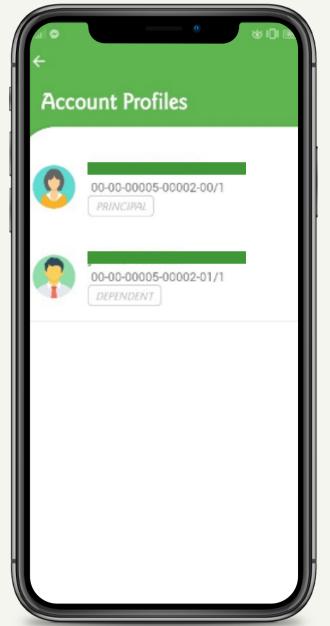

#### **Members Profile**

- Click any account to view the Member Information page.
- 2. Press the View Your Benefits button to access benefit details.

Account Profiles will appear. You can access your and your active dependents record.