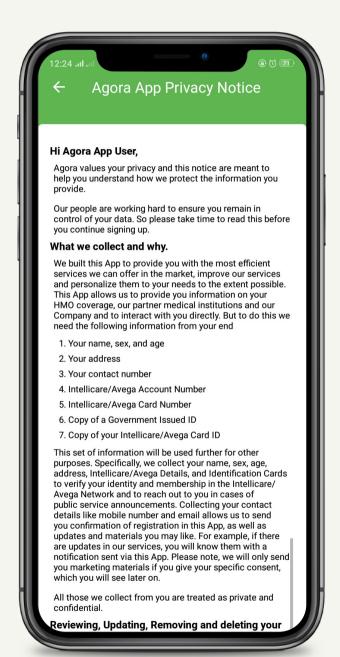

### How to Register?

5. Read and check the first agreement.

#### How to Register?

- 6. Click Accept to return to recent page.
- 7. Read and check the remaining agreements.