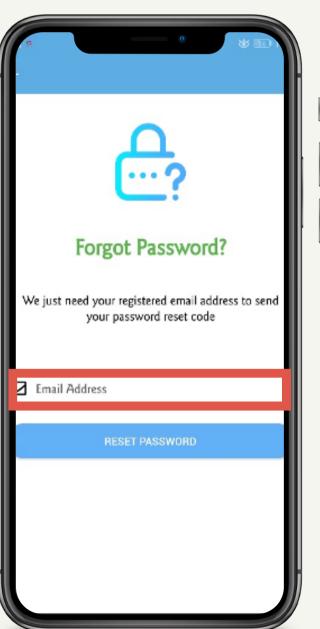

## Forgot Password?

- 1. Select Forgot Password.
- 2. Provide the registered email address.
- 3. Click the **Reset Password** button.
- 4. Click the **CAPTCHA** verification.