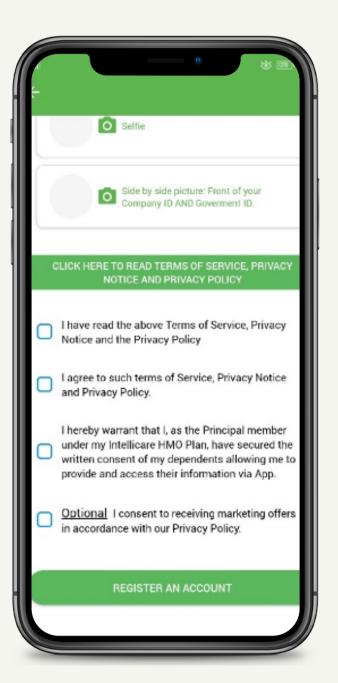

### How to Register?

5. Read and check the first agreement.

#### How to Register?

- 6. Click Accept to return to recent page.
- 7. Read and check the remaining agreements.

## How to Register?

- 8. Click **Register An Account** button to register.
- 9. Enter the Verification # received from your email.
- 10. Press Verify button.
  - \* Account registration takes 48 hours.