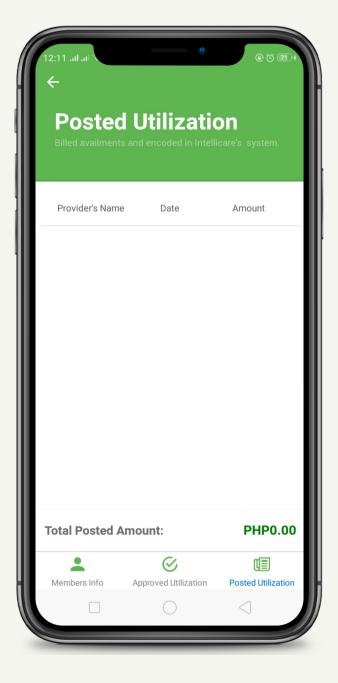

You can view the Provider's Name, Date, Amount and Total Posted Amount of your posted utilization.

#### What is posted utilization?

Posted utilizations are billed availments and encoded in the Intellicare system.