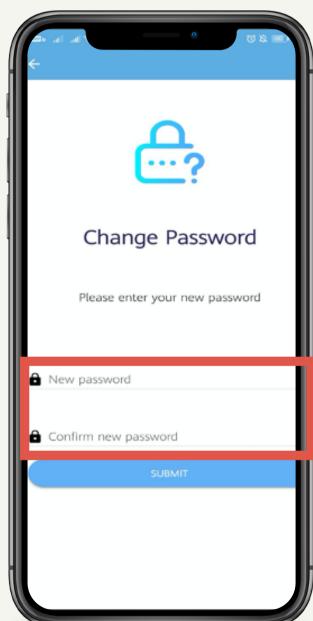

## Forgot and Change Password

- 8. Check the **CAPTCHA** verification.
- 9. Follow the instructions.
- 10. Provide the new password.

## **Change Password**

- 11. Tap **Submit** button.
- 12. Check the **CAPTCHA** verification.
- 13. Follow the instructions.

To log-in registered account