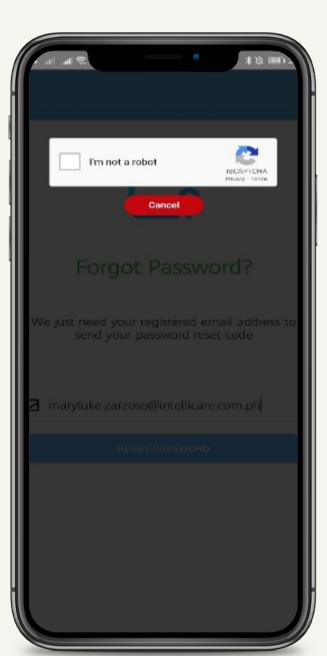

## Forgot Password?

- 1. Select Forgot Password.
- 2. Provide the registered email address.
- 3. Click the **Reset Password** button.
- 4. Click the **CAPTCHA** verification.

## Forgot Password?

- 5. Follow the instruction.
- 6. Enter One-Time-Password (OTP) sent on your email.
- 7. Tap the Verify button.