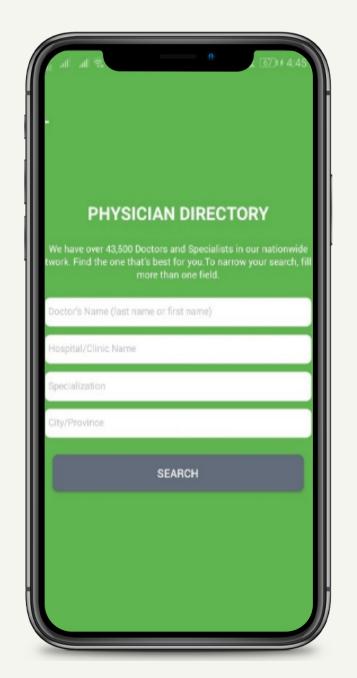

## **Doctor and Dentist Directory**

- 1. Search doctor's last name & specialization
- 2. Press the Search icon button.

Physician Directory page will appear. You can search by the following:

Doctor's Name (Last Name or First Name)
Hospital / Clinic
Specialization
City / Province