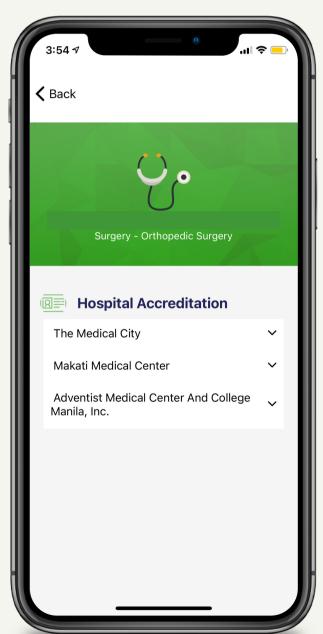

## **Doctor and Dentist Directory**

- 1. Search doctor's last name & specialization
- 2. Press the Search icon button.

Physician Directory page will appear. You can search by the following:

Doctor's Name (Last Name or First Name)
Hospital / Clinic
Specialization
City / Province

## **Doctor and Dentist Directory**

- 3. Select doctor / dentist
- 4. Choose affiliated facility
- 5. See details