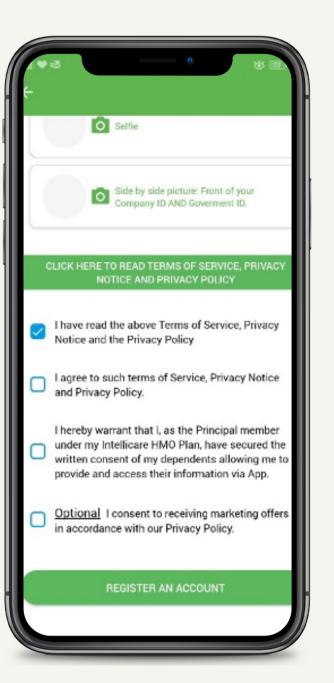

### How to Register?

3. Click the **Camera** icon to activate your phone's camera and capture your image.

\*Make sure that photo taken is not blurred.

Otherwise, your application may be disapproved.

4. Click **Proceed** to return to recent page.

A. Take a Selfie
B. Front of your Company ID
AND Government ID

To view the List of Valid IDs

Valid IDs

### How to Register?

5. Read and check the first agreement.

#### How to Register?

- 6. Click Accept to return to recent page.
- 7. Read and check the remaining agreements.

## How to Register?

- 8. Click **Register An Account** button to register.
- 9. Enter the Verification # received from your email.
- 10. Press Verify button.
  - \* Account registration takes 48 hours.