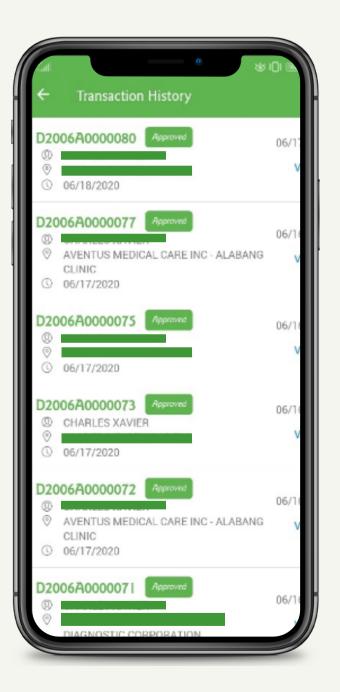

#### Generate eRCS1

4. Click Transaction History

5. See details

#### **Members Profile**

- 3. Press the **Approved Utilization** icon to view page.
- 4. Press the **Posted Utilization** icon to view page.

You can view the Provider's Name, Date, Amount and Total Approved Amount of your approved utilization.

You can view the Provider's Name, Date, Amount and Total Posted Amount of your posted utilization.