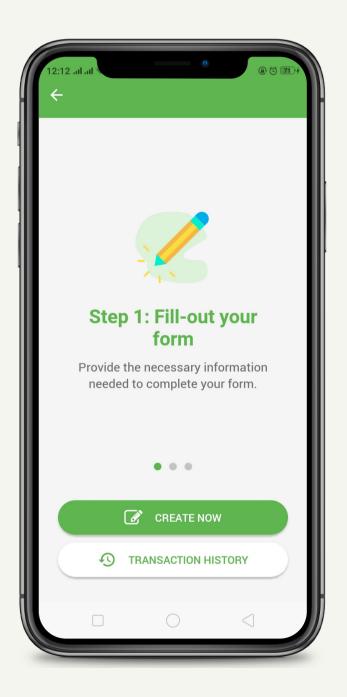

#### Generate eRCS1

- 1. Click Continue Request
- 2. Fill-out & Submit
- 3. Receive eRCS1 thru email

#### Generate eRCS1

4. Click Transaction History

5. See details