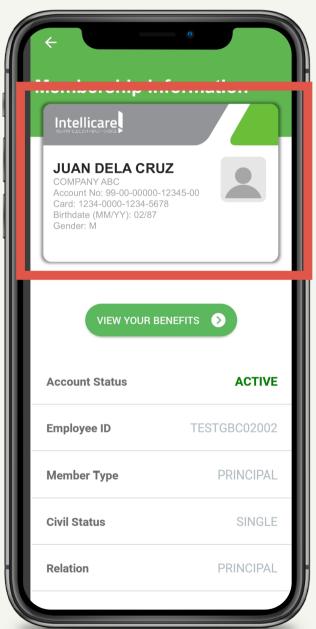

#### **Members Profile**

- Click any account to view the Member Information page.
- 2. Press the View Your Benefits button to access benefit details.

Account Profiles will appear. You can access your and your active dependents record.