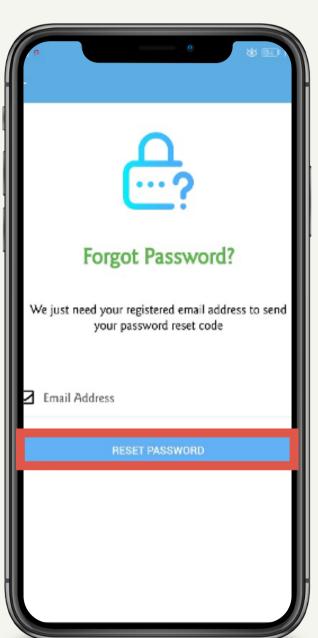

## Forgot Password?

- 1. Select Forgot Password.
- 2. Provide the registered email address.
- 3. Click the **Reset Password** button.
- 4. Click the **CAPTCHA** verification.