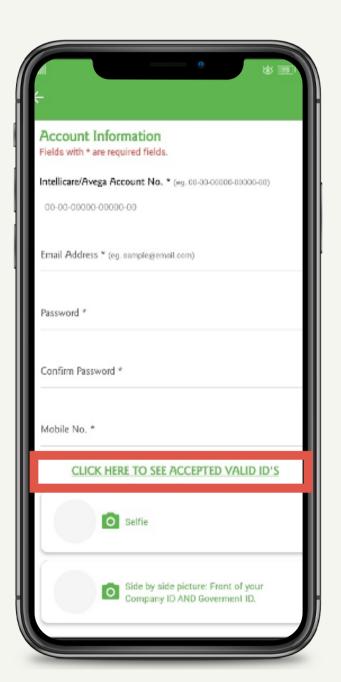

#### How to Register?

- 1. Click the **Register** icon to get started.
- 2. Fill-out Form by providing correct details.
- 3. Create password.
- \*Account registration is only for principal members.
- \* For Date of Birth field, you can click the year icon.

<sup>\*</sup>Password must contain at least one digit number, one upper case, and one special character. (!@#\$%)

### How to Register?

3. Click the **Camera** icon to activate your phone's camera and capture your image.

\*Make sure that photo taken is not blurred.

Otherwise, your application may be disapproved.

4. Click **Proceed** to return to recent page.

A. Take a Selfie
B. Front of your Company ID
AND Government ID

To view the List of Valid IDs

Valid IDs