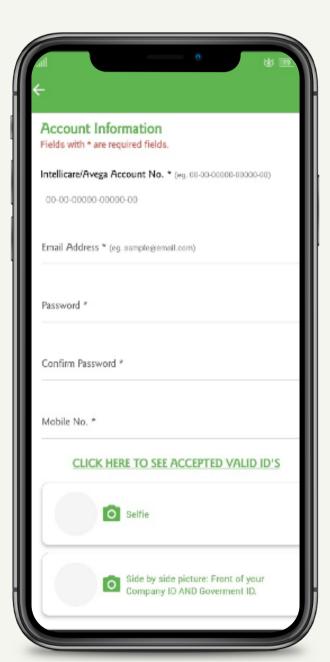

### How to Register?

3. Click the **Camera** icon to activate your phone's camera and capture your image.

\*Make sure that photo taken is not blurred.

Otherwise, your application may be disapproved.

4. Click **Proceed** to return to recent page.

A. Take a Selfie
B. Front of your Company ID
AND Government ID

To view the List of Valid IDs

Valid IDs