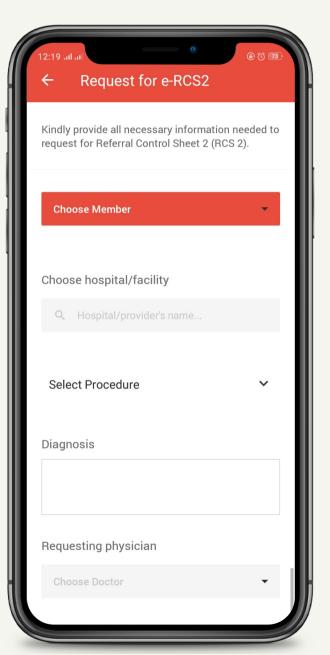

#### Generate eRCS2

- 1. Click Continue Request
- 2. Fill-out & Submit
- 3. Receive eRCS2 thru email