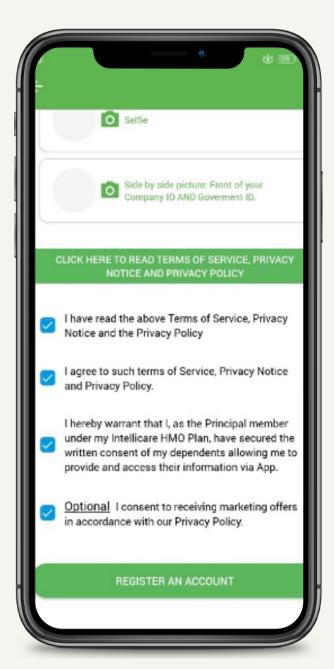

### How to Register?

3. Click the **Camera** icon to activate your phone's camera and capture your image.

\*Make sure that photo taken is not blurred.

Otherwise, your application may be disapproved.

4. Click **Proceed** to return to recent page.

A. Take a Selfie
B. Front of your Company ID
AND Government ID

To view the List of Valid IDs

Valid IDs

### How to Register?

5. Read and check the first agreement.

#### How to Register?

- 6. Click Accept to return to recent page.
- 7. Read and check the remaining agreements.

## How to Register?

- 8. Click **Register An Account** button to register.
- 9. Enter the Verification # received from your email.
- 10. Press Verify button.
  - \* Account registration takes 48 hours.