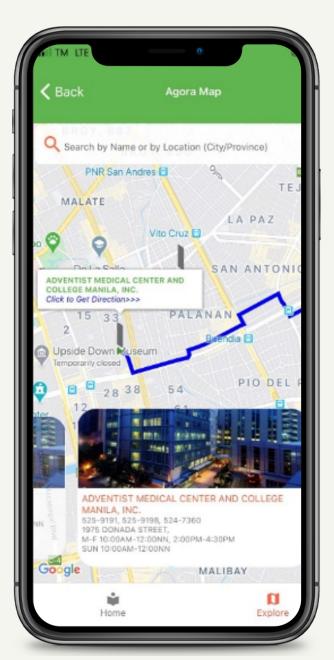

## Agora Map

- 1. Click the Agora Map
- 2. Click Explore
- 3. Search nearby hospitals or clinic
- 4. Swipe right to left to view facilities