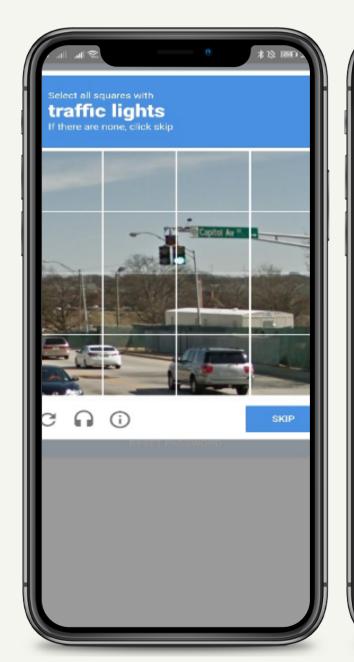

## Forgot Password?

- 5. Follow the instruction.
- 6. Enter One-Time-Password (OTP) sent on your email.
- 7. Tap the Verify button.

## Forgot and Change Password

- 8. Check the **CAPTCHA** verification.
- 9. Follow the instructions.
- 10. Provide the new password.