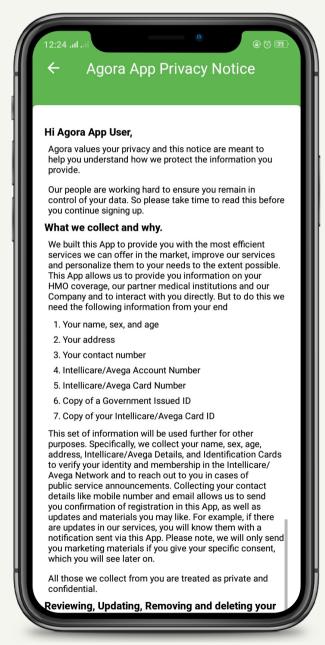

### How to Register?

5. Read and check the first agreement.

#### How to Register?

- 6. Click Accept to return to recent page.
- 7. Read and check the remaining agreements.