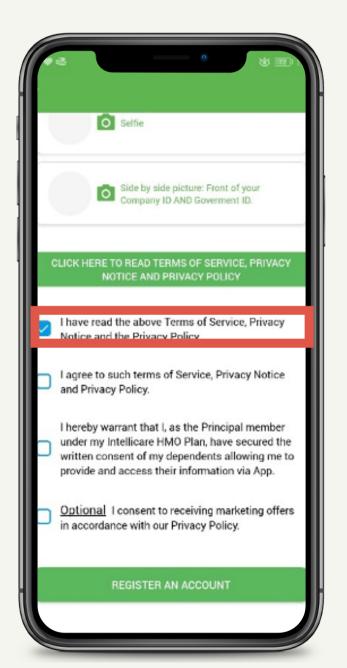

### How to Register?

5. Read and check the first agreement.

#### How to Register?

- 6. Click Accept to return to recent page.
- 7. Read and check the remaining agreements.