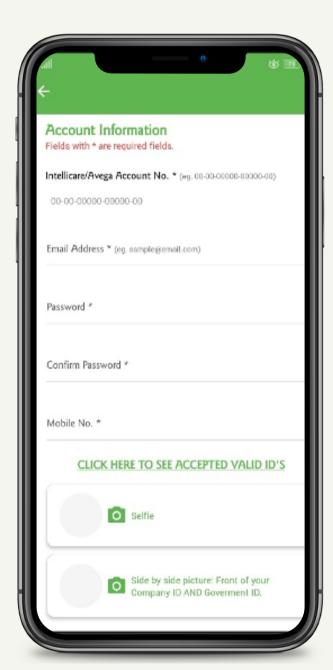

### How to Register?

3. Click the **Camera** icon to activate your phone's camera and capture your image.

\*Make sure that photo taken is not blurred.

Otherwise, your application may be disapproved.

4. Click **Proceed** to return to recent page.

A. Take a Selfie
B. Front of your Company ID
AND Government ID

To view the List of Valid IDs

Valid IDs