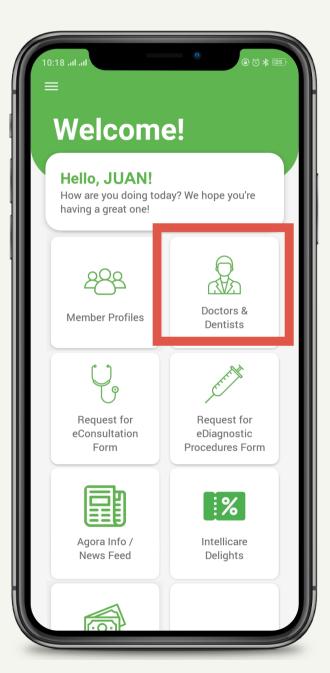

## **Doctor and Dentist Directory**

- 1. Search doctor's last name & specialization
- 2. Press the Search icon button.

Physician Directory page will appear. You can search by the following:

Doctor's Name (Last Name or First Name)
Hospital / Clinic
Specialization
City / Province