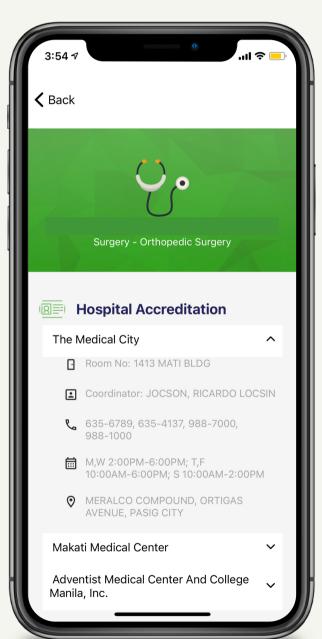

## **Doctor and Dentist Directory**

- 1. Search doctor's last name & specialization
- 2. Press the Search icon button.

Physician Directory page will appear. You can search by the following:

Doctor's Name (Last Name or First Name)
Hospital / Clinic
Specialization
City / Province

## **Doctor and Dentist Directory**

- 3. Select doctor / dentist
- 4. Choose affiliated facility
- 5. See details