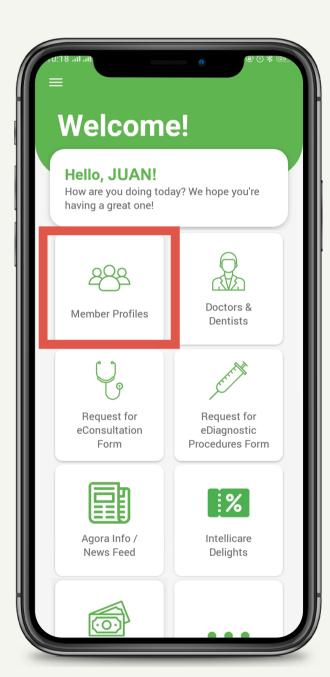

#### **Members Profile**

- Click any account to view the Member Information page.
- 2. Press the View Your Benefits button to access benefit details.

Account Profiles will appear. You can access your and your active dependents record.