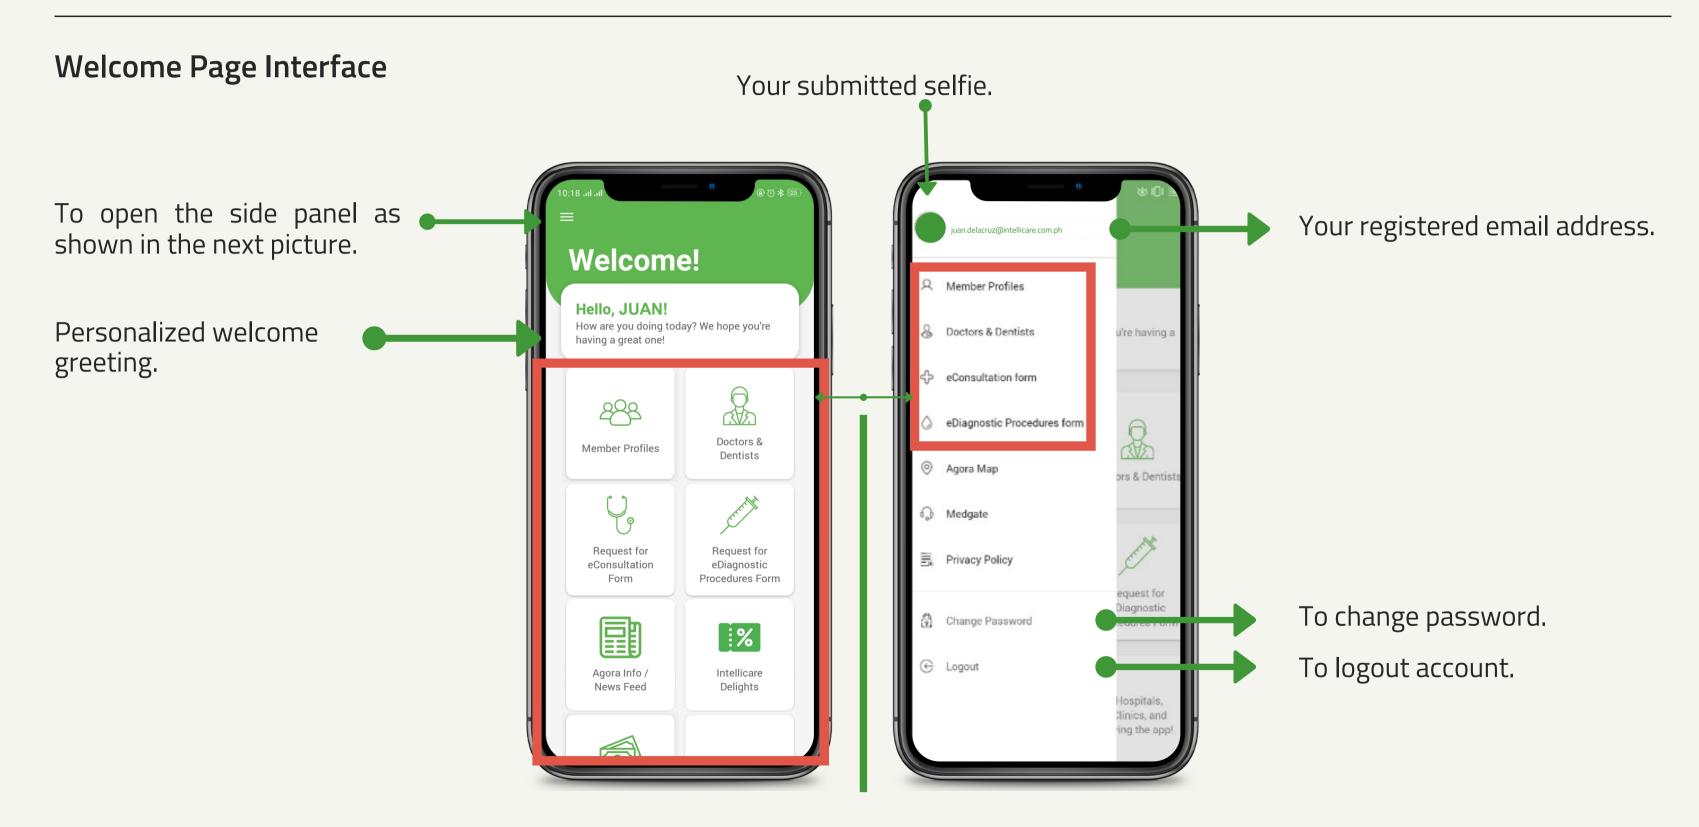

#### **Members Profile**

- Click any account to view the Member Information page.
- 2. Press the View Your Benefits button to access benefit details.

Account Profiles will appear. You can access your and your active dependents record.

Virtual Card

#### **Members Profile**

- 3. Press the **Approved Utilization** icon to view page.
- 4. Press the **Posted Utilization** icon to view page.

You can view the Provider's Name, Date, Amount and Total Approved Amount of your approved utilization.

You can view the Provider's Name, Date, Amount and Total Posted Amount of your posted utilization.