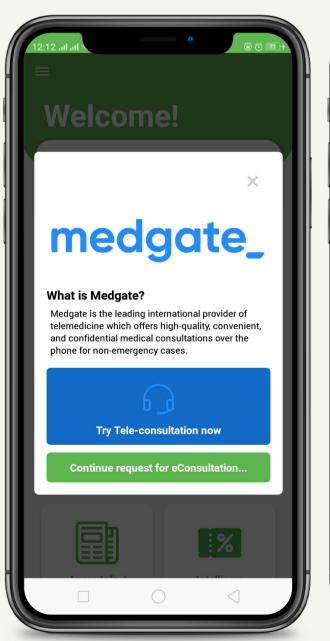

## **Medgate Teleconsultation**

- Click Try Medgate
   Teleconsultation
- 2. Fill-out & Submit
- 3. Wait for the call