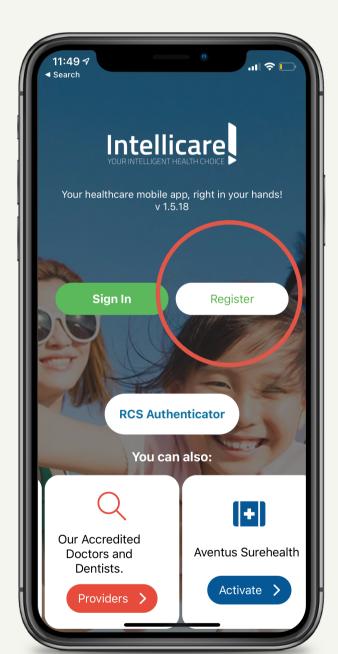

#### How to Register?

- 1. Click the **Register** icon to get started.
- 2. Fill-out Form by providing correct details.
- 3. Create password.
- \*Account registration is only for principal members.
- \* For Date of Birth field, you can click the year icon.