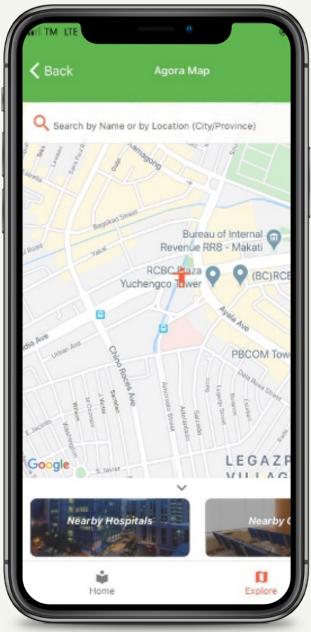

## Agora Map

- 1. Click the Agora Map
- 2. Click Explore
- 3. Search nearby hospitals or clinic
- 4. Swipe right to left to view facilities