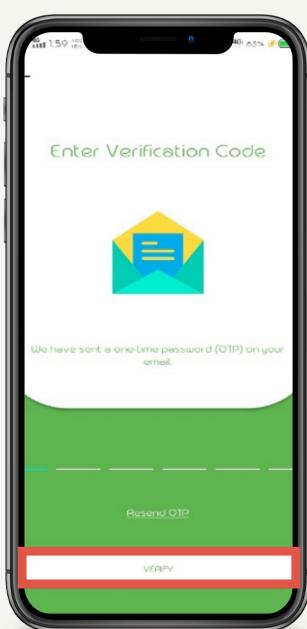

## Forgot Password?

- 5. Follow the instruction.
- 6. Enter One-Time-Password (OTP) sent on your email.
- 7. Tap the Verify button.