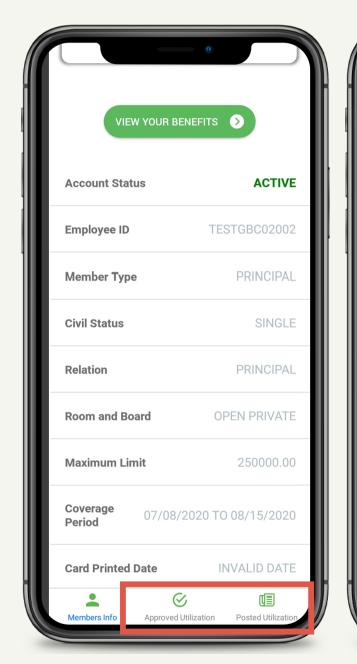

#### **Members Profile**

- Click any account to view the Member Information page.
- 2. Press the View Your Benefits button to access benefit details.

Account Profiles will appear. You can access your and your active dependents record.

#### **Members Profile**

- 3. Press the **Approved Utilization** icon to view page.
- 4. Press the **Posted Utilization** icon to view page.

You can view the Provider's Name, Date, Amount and Total Approved Amount of your approved utilization.