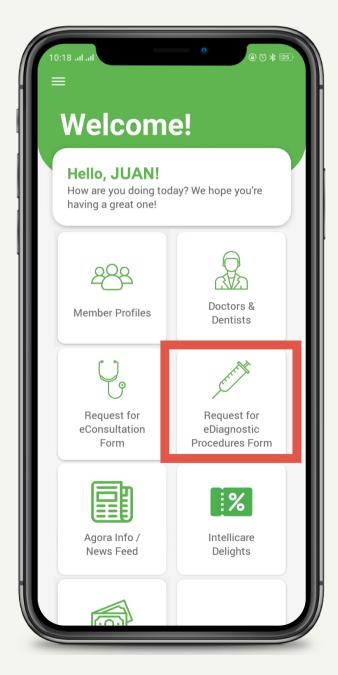

#### Generate eRCS2

- 1. Click Continue Request
- 2. Fill-out & Submit
- 3. Receive eRCS2 thru email