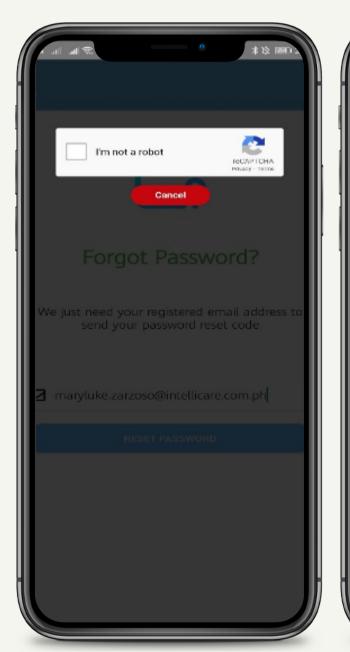

## Forgot Password?

- 1. Select Forgot Password.
- 2. Provide the registered email address.
- 3. Click the **Reset Password** button.
- 4. Click the **CAPTCHA** verification.