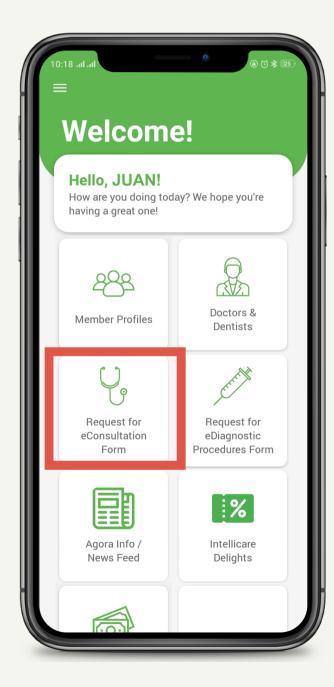

#### Generate eRCS2

- 1. Click Continue Request
- 2. Fill-out & Submit
- 3. Receive eRCS2 thru email

## **Medgate Teleconsultation**

- Click Try Medgate
   Teleconsultation
- 2. Fill-out & Submit
- 3. Wait for the call