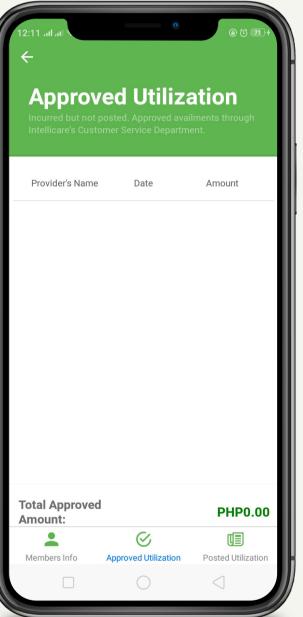

#### **Members Profile**

- 3. Press the **Approved Utilization** icon to view page.
- 4. Press the **Posted Utilization** icon to view page.

You can view the Provider's Name, Date, Amount and Total Approved Amount of your approved utilization.

#### What is approved utilization?

Approved utilizations are incurred utilizations but not yet posted. These are approved availments through Intellicare's Customer Service Department.