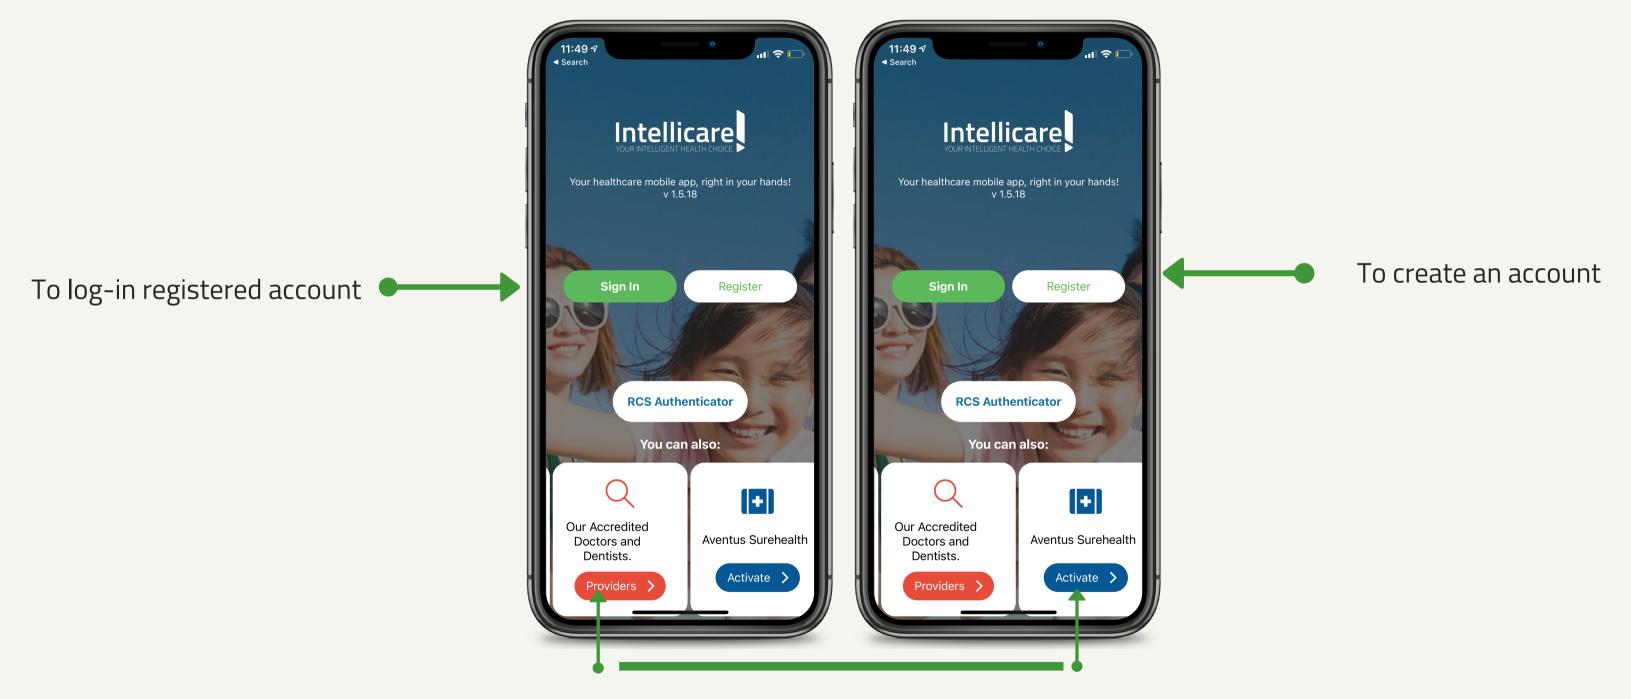

## How to Log In?

- 1. Press the **Sign-in** icon.
- 2. Log-in your registered email address and password.
- 3. Press the Login button to open the account.
- \* After fifteen (15) minutes of inactivity, you will automatically be logged out of your session. This is to safeguard your account.
- \* Be careful as you type your credentials. After three (3) failed attempts you will be locked out.

#### How to Register?

- 1. Click the **Register** icon to get started.
- 2. Fill-out Form by providing correct details.
- 3. Create password.
- \*Account registration is only for principal members.
- \* For Date of Birth field, you can click the year icon.