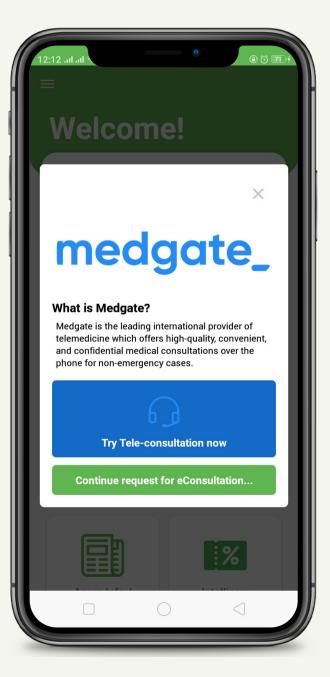

## **Medgate Teleconsultation**

- Click Try Medgate
   Teleconsultation
- 2. Fill-out & Submit
- 3. Wait for the call