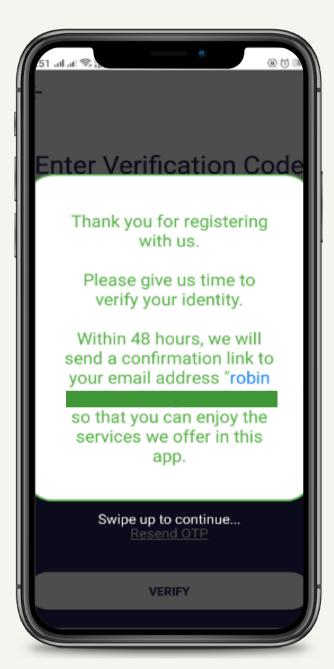

## How to Register?

- 8. Click **Register An Account** button to register.
- 9. Enter the Verification # received from your email.
- 10. Press Verify button.
  - \* Account registration takes 48 hours.

## **Account Registration Email**

In case of disapproval, Member must see reason for disapproval. Then, reprocess application