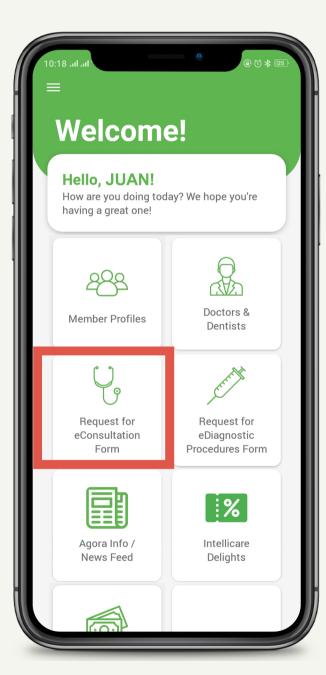

## **Medgate Teleconsultation**

- Click Try Medgate
   Teleconsultation
- 2. Fill-out & Submit
- 3. Wait for the call