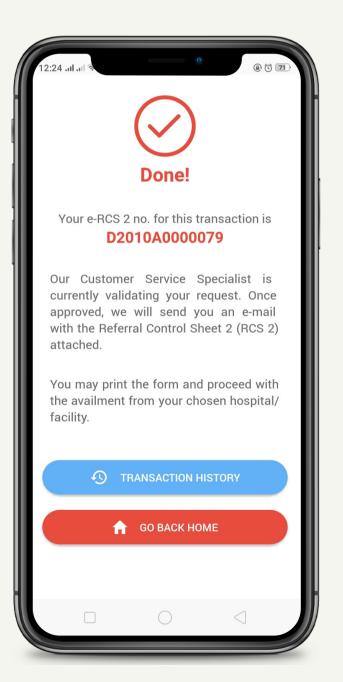

#### Generate eRCS2

- 1. Click Continue Request
- 2. Fill-out & Submit
- 3. Receive eRCS2 thru email

#### Generate eRCS2

4. Click Transaction History

5. See details