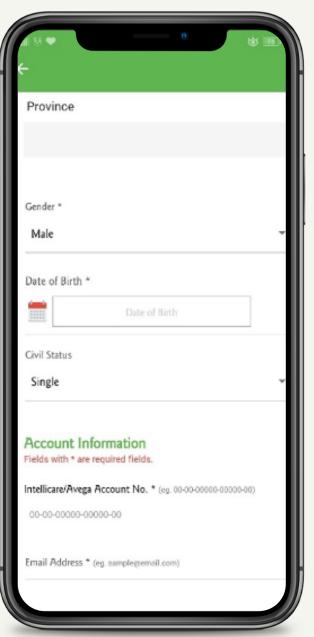

#### How to Register?

- 1. Click the **Register** icon to get started.
- 2. Fill-out Form by providing correct details.
- 3. Create password.
- \*Account registration is only for principal members.
- \* For Date of Birth field, you can click the year icon.

<sup>\*</sup>Password must contain at least one digit number, one upper case, and one special character. (!@#\$%)