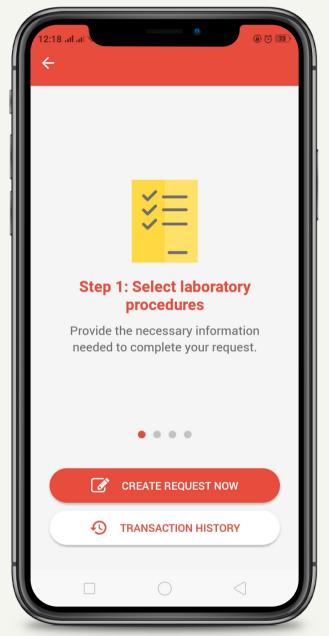

#### Generate eRCS2

- 1. Click Continue Request
- 2. Fill-out & Submit
- 3. Receive eRCS2 thru email