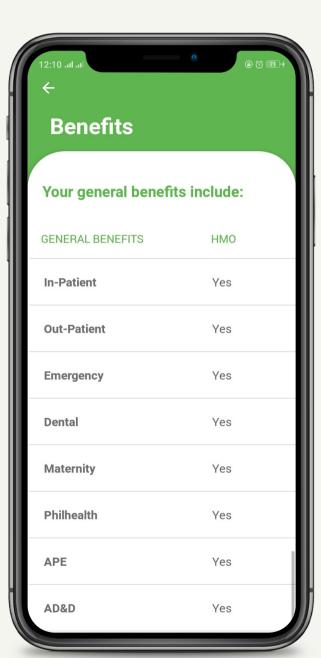

#### **Members Profile**

- Click any account to view the Member Information page.
- 2. Press the View Your Benefits button to access benefit details.

Account Profiles will appear. You can access your and your active dependents record.