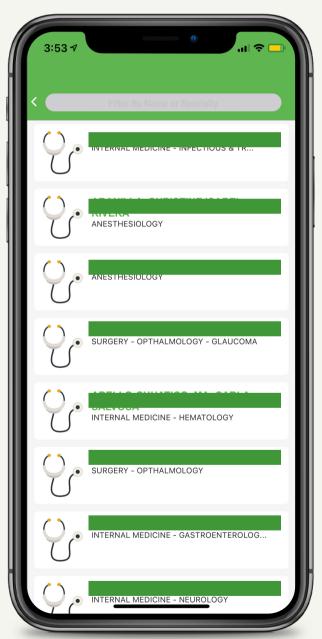

## **Doctor and Dentist Directory**

- 3. Select doctor / dentist
- 4. Choose affiliated facility
- 5. See details