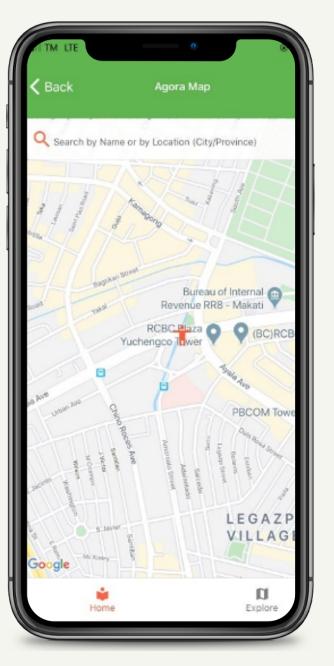

## Agora Map

- 1. Click the Agora Map
- 2. Click Explore
- 3. Search nearby hospitals or clinic
- 4. Swipe right to left to view facilities