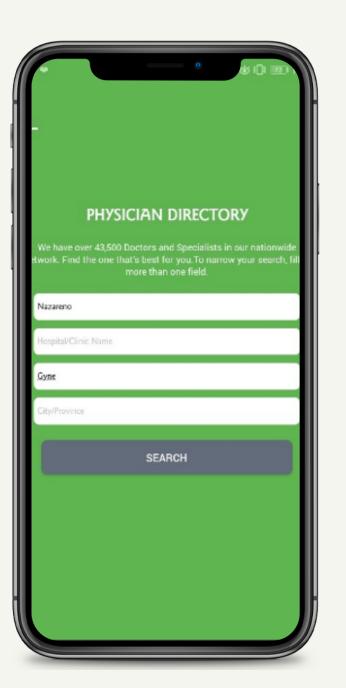

## **Doctor and Dentist Directory**

- 1. Search doctor's last name & specialization
- 2. Press the Search icon button.

Physician Directory page will appear. You can search by the following:

Doctor's Name (Last Name or First Name)
Hospital / Clinic
Specialization
City / Province