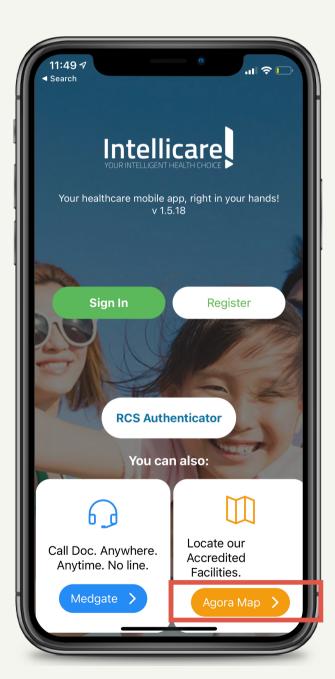

## Agora Map

- 1. Click the Agora Map
- 2. Click Explore
- 3. Search nearby hospitals or clinic
- 4. Swipe right to left to view facilities