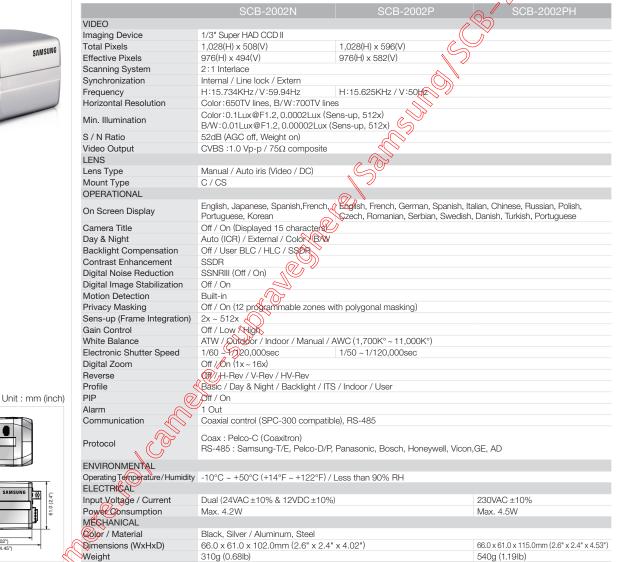

lter), Samsung Super Dynamic Range (SSDR), and Back Light Control (BLC) come together to augment Samsung's legendary low light performance. This camera is versatile, offering Digital Image Stabilization, Motion Detection, and several White Balance controls. Six different user profiles can be set for varying conditions, and the camera supports Coaxitron control over coaxial cable, as well as RS-485 control. Installation is easy thanks to dual voltage power support, and compatibility with C/CS mount types.

- High Resolution of 650TV Lines ( Color ), 700TV Lines ( B/W )
- Min. Illumination 0.1Lux @F1.2 ( Color ), 0.01 Lux (B/W)
- True Day & Night (ICR), MD
- SSNRIII (3D+2D), Coaxial Control, RS-485, Dual Power & 230VAC

SAMSUNG



### Premium Resolution Camera SCB-2002

#### Specifications





### Dimensions



102.0 (4.02") 113.0 (4.45

Design and specifications are subject to change without notice.





SAMSUNG TECHWIN AMERICA Inc. 100 Challenger Rd. Suite 700 Ridgefield Park, NJ 07660 Toll Free: +1-877-213-1222 Direct: +1-201-325-6920 Fax: +1-201-373-0124 www.samsungc-security.com



The ECO Mark represents Samsung Techwin's will to create environment-friendly products,and indicates that the product satisfies the EU RoHS Directive.