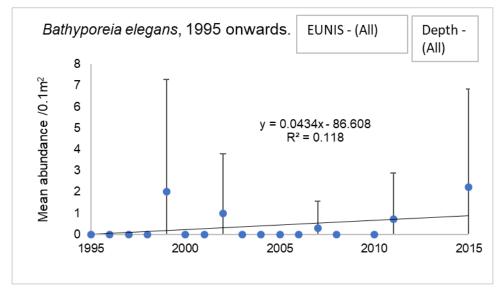

### Depth - All

EUNIS A2.3 - No Bathyporeia elegans found in samples

EUNIS A2.5 - No Bathyporeia elegans found in samples

### All EUNIS: