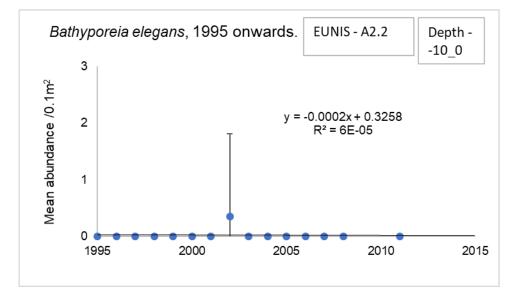

#### **EUNIS A2.2:**

EUNIS A2.3 - No Bathyporeia elegans found in samples

- EUNIS A2.5 No Bathyporeia elegans found in samples
- EUNIS A5.1 No samples
- EUNIS A5.2 No Bathyporeia elegans found in samples
- EUNIS A5.3 No Bathyporeia elegans found in samples
- EUNIS A5.4 No samples
- EUNIS A5.6 No samples