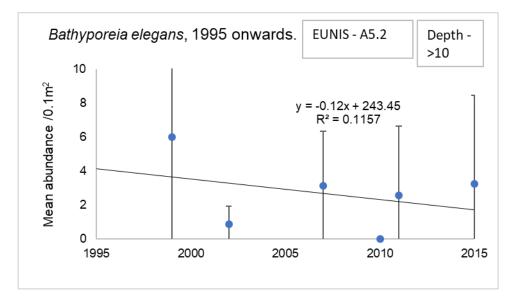

1:





# EUNIS A5.2:





# EUNIS A5.3:





### EUNIS A5.4:





EUNIS A5.6 - No Bathyporeia elegans found in samples

EUNIS Mosaic - No samples

# EUNIS Non-designated samples:





### All EUNIS:





#### <u>Depth -10 – 0m</u>

#### **EUNIS A2.2:**





EUNIS A2.3 - No Bathyporeia elegans found in samples

- EUNIS A2.5 No Bathyporeia elegans found in samples
- EUNIS A5.1 No samples
- EUNIS A5.2 No Bathyporeia elegans found in samples
- EUNIS A5.3 No Bathyporeia elegans found in samples
- EUNIS A5.4 No samples
- EUNIS A5.6 No samples

EUNIS Mosaic - No samples

**EUNIS Non-designated samples** – No samples

All EUNIS:

<u> Depth > 10m</u>

EUNIS A2.2 - No samples

EUNIS A2.3 - No samples

EUNIS A2.5 - No samples

EUNIS A5.1 - No Bathyporeia elegans found in samples

### EUNIS A5.2:





### EUNIS A5.3:





#### EUNIS A5.4:





EUNIS A5.6 - No Bathyporeia elegans found in samples

EUNIS Mosaic - No Bathyporeia elegans found in samples

EUNIS Non-designated samples - No Bathyporeia elegans found in samples

### All EUNIS:





### Depth - All







EUNIS A2.3 - No Bathyporeia elegans found in samples

EUNIS A2.5 - No Bathyporeia elegans found in samples

# EUNIS A5.1:





# EUNIS A5.2:





# EUNIS A5.3:





### EUNIS A5.4:





EUNIS A5.6 - No Bathyporeia elegans found in samples

**EUNIS Mosaic –** No *Bathyporeia elegans* found in samples

### **EUNIS Non-designated samples:**





### All EUNIS: