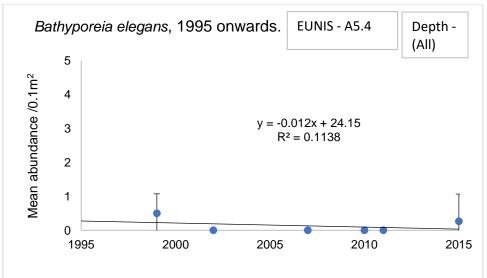

### EUNIS A5.4:

EUNIS A5.6 - No Bathyporeia elegans found in samples

**EUNIS Mosaic –** No *Bathyporeia elegans* found in samples