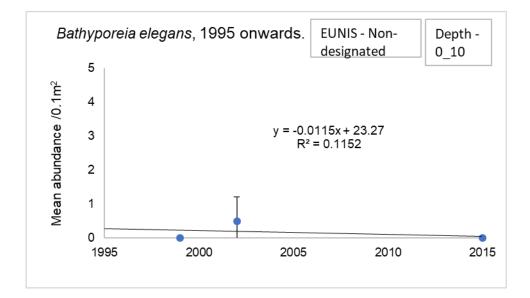

in samples | 5<br>4<br>3<br>2<br>1<br>0<br>1995 2000 2005 2010 2015 |
| A5.2  | 5<br>4<br>3<br>2<br>1<br>0<br>1995 2000 2005 2010 2015 | No <i>Bathyporeia elegans</i> found in samples |                                                | 5<br>4<br>3<br>2<br>1<br>0<br>1995 2000 2005 2010 2015 |



Figures of mean *Bathyporeia elegans* abundance across years (1995 onwards) for all depth and EUNIS category combinations:

# <u>Depth 0 – 10m</u>

EUNIS A2.2 - No Bathyporeia elegans found in samples

EUNIS A2.3 - No Bathyporeia elegans found in samples

UNIS A2.5 - No Bathyporeia elegans found in samples

### EUNIS A5.1:





# EUNIS A5.2:





# EUNIS A5.3:





### EUNIS A5.4:





EUNIS A5.6 - No Bathyporeia elegans found in samples

EUNIS Mosaic - No samples

# EUNIS Non-designated samples:





### All EUNIS:





#### <u>Depth -10 – 0m</u>

#### **EUNIS A2.2:**





EUNIS A2.3 - No Bathyporeia elegans found in samples

- EUNIS A2.5 No Bathyporeia elegans found in samples
- EUNIS A5.1 No samples
- EUNIS A5.2 No Bathyporeia elegans found in samples
- EUNIS A5.3 No Bathyporeia elegans found in samples
- EUNIS A5.4 No samples
- EUNIS A5.6 No samples

EUNIS Mosaic - No samples

**EUNIS Non-designated samples** – No samples

All EUNIS:

<u> Depth > 10m</u>

EUNIS A2.2 - No samples

EUNIS A2.3 - No samples

EUNIS A2.5 - No samples

EUNIS A5.1 - No Bathyporeia elegans found in samples

### EUNIS A5.2:





### EUNIS A5.3:





#### EUNIS A5.4:





EUNIS A5.6 - No Bathyporeia elegans found in samples

EUNIS Mosaic - No Bathyporeia elegans found in samples

EUNIS Non-designated samples