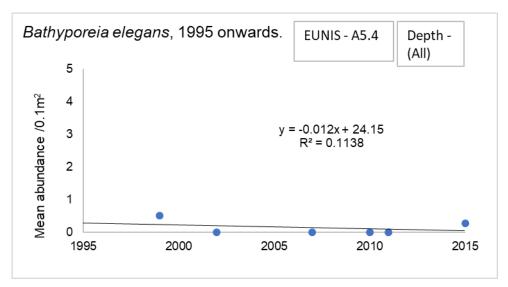

### EUNIS A5.4:

EUNIS A5.6 - No Bathyporeia elegans found in samples

**EUNIS Mosaic –** No *Bathyporeia elegans* found in samples