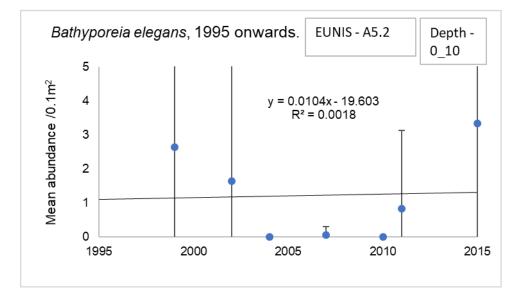

|
| A5.1  | 2<br>1<br>0<br>1995 2000 2006 2010 2015                | No samples                                     | No <i>Bathyporeia elegans</i> found in samples | 5<br>4<br>3<br>2<br>1<br>0<br>1995 2000 2005 2010 2015 |
| A5.2  | 5<br>4<br>3<br>2<br>1<br>0<br>1995 2000 2005 2010 2015 | No <i>Bathyporeia elegans</i> found in samples |                                                | 5<br>4<br>3<br>2<br>1<br>0<br>1995 2000 2005 2010 2015 |



Figures of mean *Bathyporeia elegans* abundance across years (1995 onwards) for all depth and EUNIS category combinations:

# <u>Depth 0 – 10m</u>

EUNIS A2.2 - No Bathyporeia elegans found in samples

EUNIS A2.3 - No Bathyporeia elegans found in samples

UNIS A2.5 - No Bathyporeia elegans found in samples

### EUNIS A5.1:





# EUNIS A5.2:





# EUNIS A5.3:





### EUNIS A5.4:





EUNIS A5.6 - No Bathyporeia elegans found in samples

EUNIS Mosaic - No samples

# EUNIS Non-designated samples:





### All EUNIS:





#### <u>Depth -10 – 0m</u>

#### **EUNIS A2.2:**





EUNIS A2.3 - No Bathyporeia elegans found in samples

- EUNIS A2.5 No Bathyporeia elegans found in samples
- EUNIS A5.1 No samples
- EUNIS A5.2 No Bathyporeia elegans found in samples
- EUNIS A5.3 No Bathyporeia elegans found in samples
- EUNIS A5.4 No samples
- EUNIS A5.6 No samples

EUNIS Mosaic - No samples

**EUNIS Non-designated samples** – No samples

All EUNIS:

<u> Depth > 10m</u>

EUNIS A2.2 - No samples

EUNIS A2.3 - No samples

EUNIS A2.5 - No samples

EUNIS A5.1 - No Bathyporeia elegans found in samples

### EUNIS A5.2:





### EUNIS A5.3:





##