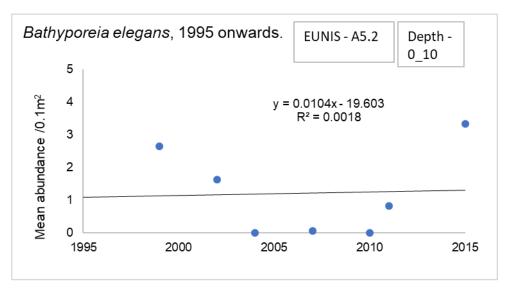

|
| A5.1  | 2<br>1<br>0<br>1995 2000 2006 2010 2015                | No samples                                     | No <i>Bathyporeia elegans</i> found in samples | 5<br>4<br>3<br>2<br>1<br>0<br>1995 2000 2005 2010 2015 |
| A5.2  | 5<br>4<br>3<br>2<br>1<br>0<br>1995 2000 2005 2010 2015 | No <i>Bathyporeia elegans</i> found in samples |                                                | 5<br>4<br>3<br>2<br>1<br>0<br>1995 2000 2005 2010 2015 |



Figures of mean *Bathyporeia elegans* abundance across years (1995 onwards) for all depth and EUNIS category combinations:

# <u>Depth 0 – 10m</u>

EUNIS A2.2 - No Bathyporeia elegans found in samples

EUNIS A2.3 - No Bathyporeia elegans found in samples

UNIS A2.5 - No Bathyporeia elegans found in samples

### EUNIS A5.1:





# EUNIS A5.2:





# EUNIS A5.3:





### EUNIS A5.4:





EUNIS A5.6 - No Bathyporeia elegans found in samples

EUNIS Mosaic - No samples

# EUNIS Non-designated samples:





### All EUNIS:





#### <u>Depth -10 – 0m</u>

#### **EUNIS A2.2:**





EUNIS A2.3 - No Bathyporeia elegans found in samples

- EUNIS A2.5 No Bathyporeia elegans found in samples
- EUNIS A5.1 No samples
- EUNIS A5.2 No Bathyporeia elegans found in samples
- EUNIS A5.3 No Bathyporeia elegans found in samples
- EUNIS A5.4 No samples
- EUNIS A5.6 No samples

EUNIS Mosaic - No samples

**EUNIS Non-designated samples** – No samples

All EUNIS:

<u> Depth > 10m</u>

EUNIS A2.2 - No samples

EUNIS A2.3 - No samples

EUNIS A2.5 - No samples

EUNIS A5.1 - No Bathyporeia elegans found in samples

### EUNIS A5.2:





### EUNIS A5.3: