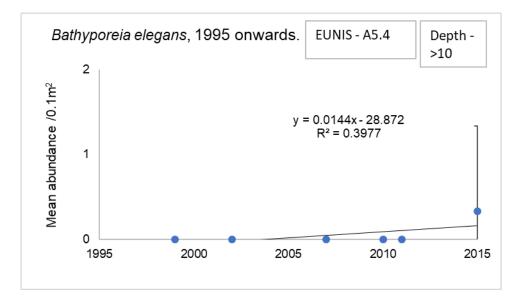

#### EUNIS A5.4:

EUNIS A5.6 - No Bathyporeia elegans found in samples

EUNIS Mosaic - No Bathyporeia elegans found in samples

EUNIS Non-designated samples - No Bathyporeia elegans found in samples