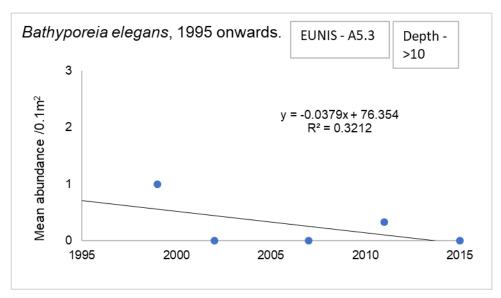

2:





# EUNIS A5.3:





### EUNIS A5.4:





EUNIS A5.6 - No Bathyporeia elegans found in samples

EUNIS Mosaic - No samples

# EUNIS Non-designated samples:





### All EUNIS:





#### <u>Depth -10 – 0m</u>

#### **EUNIS A2.2:**





EUNIS A2.3 - No Bathyporeia elegans found in samples

- EUNIS A2.5 No Bathyporeia elegans found in samples
- EUNIS A5.1 No samples
- EUNIS A5.2 No Bathyporeia elegans found in samples
- EUNIS A5.3 No Bathyporeia elegans found in samples
- EUNIS A5.4 No samples
- EUNIS A5.6 No samples

EUNIS Mosaic - No samples

**EUNIS Non-designated samples** – No samples

All EUNIS:

<u> Depth > 10m</u>

EUNIS A2.2 - No samples

EUNIS A2.3 - No samples

EUNIS A2.5 - No samples

EUNIS A5.1 - No Bathyporeia elegans found in samples

### EUNIS A5.2:





### EUNIS A5.3:





#### EUNIS A5.4:





EUNIS A5.6 - No Bathyporeia elegans found in samples

EUNIS Mosaic - No Bathyporeia elegans found in samples

EUNIS Non-designated samples - No Bathyporeia elegans found in samples

### All EUNIS:





### Depth - All







EUNIS A2.3 - No Bathyporeia elegans found in samples

EUNIS A2.5 - No Bathyporeia elegans found in samples

# EUNIS A5.1:





# EUNIS A5.2:





# EUNIS A5.3:





### EUNIS A5.4:





EUNIS A5.6 - No Bathyporeia elegans found in samples

**EUNIS Mosaic –** No *Bathyporeia elegans* found in samples

### **EUNIS Non-designated samples:**





### All EUNIS: