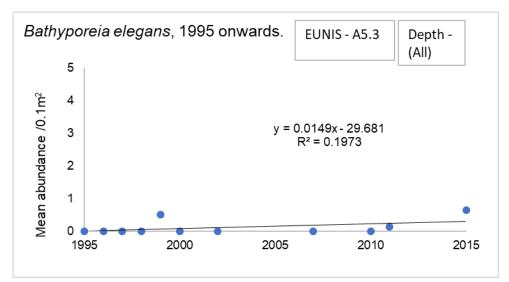

in samples
- EUNIS A5.3 No Bathyporeia elegans found in samples
- EUNIS A5.4 No samples
- EUNIS A5.6 No samples

EUNIS Mosaic - No samples

**EUNIS Non-designated samples** – No samples

All EUNIS:

<u> Depth > 10m</u>

EUNIS A2.2 - No samples

EUNIS A2.3 - No samples

EUNIS A2.5 - No samples

EUNIS A5.1 - No Bathyporeia elegans found in samples

### EUNIS A5.2:





### EUNIS A5.3:





#### EUNIS A5.4:





EUNIS A5.6 - No Bathyporeia elegans found in samples

EUNIS Mosaic - No Bathyporeia elegans found in samples

EUNIS Non-designated samples - No Bathyporeia elegans found in samples

### All EUNIS:





### Depth - All







EUNIS A2.3 - No Bathyporeia elegans found in samples

EUNIS A2.5 - No Bathyporeia elegans found in samples

# EUNIS A5.1:





# EUNIS A5.2:





# EUNIS A5.3:





### EUNIS A5.4:





EUNIS A5.6 - No Bathyporeia elegans found in samples

**EUNIS Mosaic –** No *Bathyporeia elegans* found in samples

### **EUNIS Non-designated samples:**





### All EUNIS: