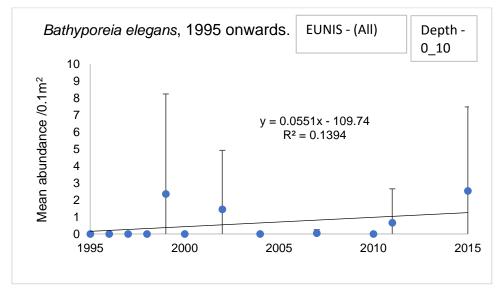

br>3<br>2<br>1<br>0<br>1995 2000 2005 2010 2015 |
| A5.2  | 5<br>4<br>3<br>2<br>1<br>0<br>1995 2000 2005 2010 2015 | No <i>Bathyporeia elegans</i> found in samples |                                                | 5<br>4<br>3<br>2<br>1<br>0<br>1995 2000 2005 2010 2015 |



Figures of mean *Bathyporeia elegans* abundance across years (1995 onwards) for all depth and EUNIS category combinations:

# <u>Depth 0 – 10m</u>

EUNIS A2.2 - No Bathyporeia elegans found in samples

EUNIS A2.3 - No Bathyporeia elegans found in samples

UNIS A2.5 - No Bathyporeia elegans found in samples

### EUNIS A5.1:





# EUNIS A5.2:





# EUNIS A5.3:





### EUNIS A5.4:





EUNIS A5.6 - No Bathyporeia elegans found in samples

EUNIS Mosaic - No samples

# EUNIS Non-designated samples:





### All EUNIS:





#### <u>Depth -10 – 0m</u>

#### **EUNIS A2.2:**





EUNIS A2.3 - No Bathyporeia elegans found in samples

- EUNIS A2.5 No Bathyporeia elegans found in samples
- EUNIS A5.1 No samples
- EUNIS A5.2 No Bathyporeia elegans found in samples
- EUNIS A5.3 No Bathyporeia elegans found in samples
- EUNIS A5.4 No samples
- EUNIS A5.6 No samples

EUNIS Mosaic - No samples

**EUNIS Non-designated samples** – No samples

All EUNIS:

<u> Depth > 10m</u>

EUNIS A2.2 - No samples

EUNIS A2.3 - No samples

EUNIS A2.5 - No samples

EUNIS A5.1 - No Bathyporeia elegans found in samples

### EUNIS A5.2:





### EUNIS A5.3:





#### EUNIS A5.4:





EUNIS A5.6 - No Bathyporeia elegans found in samples

EUNIS Mosaic - No Bathyporeia elegans found in samples

EUNIS Non-designated samples - No Bathyporeia el