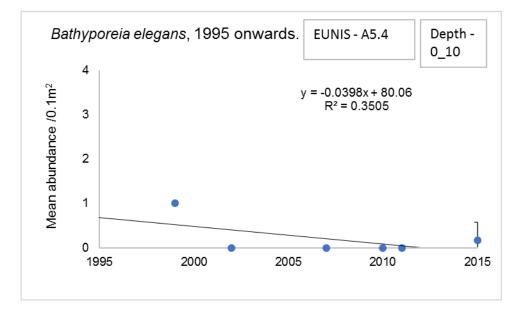

### EUNIS A5.4:

EUNIS A5.6 - No Bathyporeia elegans found in samples

EUNIS Mosaic - No samples