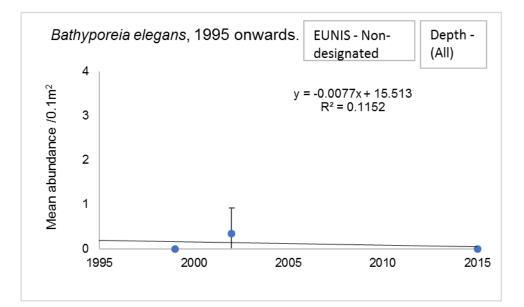

ples

All EUNIS:

<u> Depth > 10m</u>

EUNIS A2.2 - No samples

EUNIS A2.3 - No samples

EUNIS A2.5 - No samples

EUNIS A5.1 - No Bathyporeia elegans found in samples

### EUNIS A5.2:





### EUNIS A5.3:





#### EUNIS A5.4:





EUNIS A5.6 - No Bathyporeia elegans found in samples

EUNIS Mosaic - No Bathyporeia elegans found in samples

EUNIS Non-designated samples - No Bathyporeia elegans found in samples

### All EUNIS:





### Depth - All







EUNIS A2.3 - No Bathyporeia elegans found in samples

EUNIS A2.5 - No Bathyporeia elegans found in samples

# EUNIS A5.1:





# EUNIS A5.2:





# EUNIS A5.3:





### EUNIS A5.4:





EUNIS A5.6 - No Bathyporeia elegans found in samples

**EUNIS Mosaic –** No *Bathyporeia elegans* found in samples

### **EUNIS Non-designated samples:**





### All EUNIS: