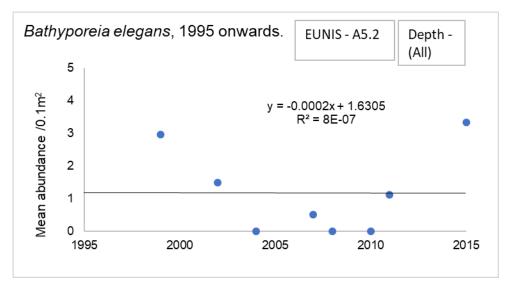

oreia elegans found in samples
- EUNIS A5.3 No Bathyporeia elegans found in samples
- EUNIS A5.4 No samples
- EUNIS A5.6 No samples

EUNIS Mosaic - No samples

**EUNIS Non-designated samples** – No samples

All EUNIS:

<u> Depth > 10m</u>

EUNIS A2.2 - No samples

EUNIS A2.3 - No samples

EUNIS A2.5 - No samples

EUNIS A5.1 - No Bathyporeia elegans found in samples

### EUNIS A5.2:





### EUNIS A5.3:





#### EUNIS A5.4:





EUNIS A5.6 - No Bathyporeia elegans found in samples

EUNIS Mosaic - No Bathyporeia elegans found in samples

EUNIS Non-designated samples - No Bathyporeia elegans found in samples

### All EUNIS:





### Depth - All







EUNIS A2.3 - No Bathyporeia elegans found in samples

EUNIS A2.5 - No Bathyporeia elegans found in samples

# EUNIS A5.1:





# EUNIS A5.2:





# EUNIS A5.3:





### EUNIS A5.4:





EUNIS A5.6 - No Bathyporeia elegans found in samples

**EUNIS Mosaic –** No *Bathyporeia elegans* found in samples

### **EUNIS Non-designated samples:**





### All EUNIS: