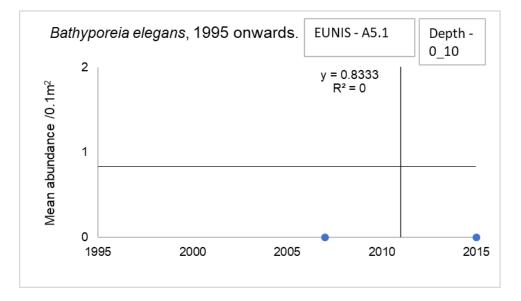

und in samples         |
| A5.1  | 2<br>1<br>0<br>1995 2000 2006 2010 2015                | No samples                                     | No <i>Bathyporeia elegans</i> found in samples | 5<br>4<br>3<br>2<br>1<br>0<br>1995 2000 2005 2010 2015 |
| A5.2  | 5<br>4<br>3<br>2<br>1<br>0<br>1995 2000 2005 2010 2015 | No <i>Bathyporeia elegans</i> found in samples |                                                | 5<br>4<br>3<br>2<br>1<br>0<br>1995 2000 2005 2010 2015 |



Figures of mean *Bathyporeia elegans* abundance across years (1995 onwards) for all depth and EUNIS category combinations:

# <u>Depth 0 – 10m</u>

EUNIS A2.2 - No Bathyporeia elegans found in samples

EUNIS A2.3 - No Bathyporeia elegans found in samples

UNIS A2.5 - No Bathyporeia elegans found in samples

### EUNIS A5.1:





# EUNIS A5.2:





# EUNIS A5.3:





### EUNIS A5.4:





EUNIS A5.6 - No Bathyporeia elegans found in samples

EUNIS Mosaic - No samples

# EUNIS Non-designated samples:





### All EUNIS:





#### <u>Depth -10 – 0m</u>

#### **EUNIS A2.2:**





EUNIS A2.3 - No Bathyporeia elegans found in samples

- EUNIS A2.5 No Bathyporeia elegans found in samples
- EUNIS A5.1 No samples
- EUNIS A5.2 No Bathyporeia elegans found in samples
- EUNIS A5.3 No Bathyporeia elegans found in samples
- EUNIS A5.4 No samples
- EUNIS A5.6 No samples

EUNIS Mosaic - No samples

**EUNIS Non-designated samples** – No samples

All EUNIS:

<u> Depth > 10m</u>

EUNIS A2.2 - No samples

EUNIS A2.3 - No samples

EUNIS A2.5 - No samples

EUNIS A5.1 - No Bathyporeia elegans found in samples

### EUNIS A5.2:





###