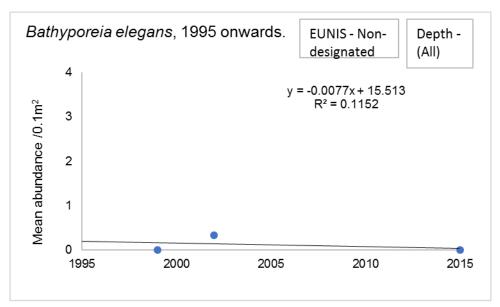

amples

All EUNIS:

<u> Depth > 10m</u>

EUNIS A2.2 - No samples

EUNIS A2.3 - No samples

EUNIS A2.5 - No samples

EUNIS A5.1 - No Bathyporeia elegans found in samples

### EUNIS A5.2:





### EUNIS A5.3:





#### EUNIS A5.4:





EUNIS A5.6 - No Bathyporeia elegans found in samples

EUNIS Mosaic - No Bathyporeia elegans found in samples

EUNIS Non-designated samples - No Bathyporeia elegans found in samples

### All EUNIS:





### Depth - All







EUNIS A2.3 - No Bathyporeia elegans found in samples

EUNIS A2.5 - No Bathyporeia elegans found in samples

# EUNIS A5.1:





# EUNIS A5.2:





# EUNIS A5.3:





### EUNIS A5.4:





EUNIS A5.6 - No Bathyporeia elegans found in samples

**EUNIS Mosaic –** No *Bathyporeia elegans* found in samples

### **EUNIS Non-designated samples:**





### All EUNIS: