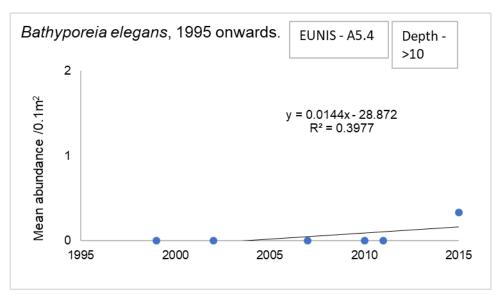

#### EUNIS A5.4:

EUNIS A5.6 - No Bathyporeia elegans found in samples

EUNIS Mosaic - No Bathyporeia elegans found in samples

EUNIS Non-designated samples - No Bathyporeia elegans found in samples