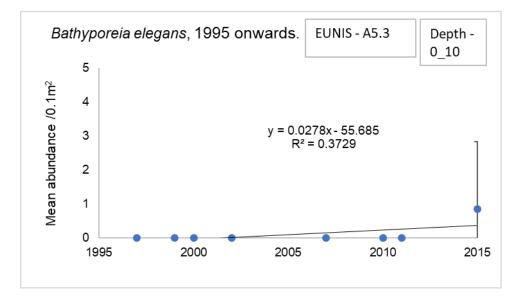

r>1<br>0<br>1995 2000 2006 2010 2015                | No samples                                     | No <i>Bathyporeia elegans</i> found in samples | 5<br>4<br>3<br>2<br>1<br>0<br>1995 2000 2005 2010 2015 |
| A5.2  | 5<br>4<br>3<br>2<br>1<br>0<br>1995 2000 2005 2010 2015 | No <i>Bathyporeia elegans</i> found in samples |                                                | 5<br>4<br>3<br>2<br>1<br>0<br>1995 2000 2005 2010 2015 |



Figures of mean *Bathyporeia elegans* abundance across years (1995 onwards) for all depth and EUNIS category combinations:

# <u>Depth 0 – 10m</u>

EUNIS A2.2 - No Bathyporeia elegans found in samples

EUNIS A2.3 - No Bathyporeia elegans found in samples

UNIS A2.5 - No Bathyporeia elegans found in samples

### EUNIS A5.1:





# EUNIS A5.2:





# EUNIS A5.3:





### EUNIS A5.4:





EUNIS A5.6 - No Bathyporeia elegans found in samples

EUNIS Mosaic - No samples

# EUNIS Non-designated samples:





### All EUNIS:





#### <u>Depth -10 – 0m</u>

#### **EUNIS A2.2:**





EUNIS A2.3 - No Bathyporeia elegans found in samples

- EUNIS A2.5 No Bathyporeia elegans found in samples
- EUNIS A5.1 No samples
- EUNIS A5.2 No Bathyporeia elegans found in samples
- EUNIS A5.3 No Bathyporeia elegans found in samples
- EUNIS A5.4 No samples
- EUNIS A5.6 No samples

EUNIS Mosaic - No samples

**EUNIS Non-designated samples** – No samples

All EUNIS:

<u> Depth > 10m</u>

EUNIS A2.2 - No samples

EUNIS A2.3 - No samples

EUNIS A2.5 - No samples

EUNIS A5.1 - No Bathyporeia elegans found in samples

### EUNIS A5.2:





### EUNIS A5.3:





#### EUNIS A5.4: