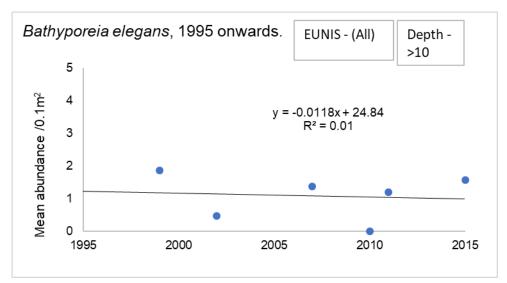

IS A2.2:**





EUNIS A2.3 - No Bathyporeia elegans found in samples

- EUNIS A2.5 No Bathyporeia elegans found in samples
- EUNIS A5.1 No samples
- EUNIS A5.2 No Bathyporeia elegans found in samples
- EUNIS A5.3 No Bathyporeia elegans found in samples
- EUNIS A5.4 No samples
- EUNIS A5.6 No samples

EUNIS Mosaic - No samples

**EUNIS Non-designated samples** – No samples

All EUNIS:

<u> Depth > 10m</u>

EUNIS A2.2 - No samples

EUNIS A2.3 - No samples

EUNIS A2.5 - No samples

EUNIS A5.1 - No Bathyporeia elegans found in samples

### EUNIS A5.2:





### EUNIS A5.3:





#### EUNIS A5.4:





EUNIS A5.6 - No Bathyporeia elegans found in samples

EUNIS Mosaic - No Bathyporeia elegans found in samples

EUNIS Non-designated samples - No Bathyporeia elegans found in samples

### All EUNIS:





### Depth - All







EUNIS A2.3 - No Bathyporeia elegans found in samples

EUNIS A2.5 - No Bathyporeia elegans found in samples

# EUNIS A5.1:





# EUNIS A5.2:





# EUNIS A5.3:





### EUNIS A5.4:





EUNIS A5.6 - No Bathyporeia elegans found in samples

**EUNIS Mosaic –** No *Bathyporeia elegans* found in samples

### **EUNIS Non-designated samples:**





### All EUNIS: