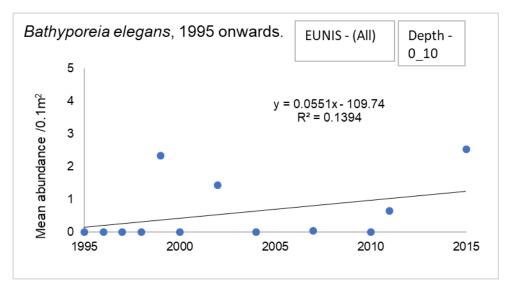

4<br>3<br>2<br>1<br>0<br>1995 2000 2005 2010 2015 |
| A5.2  | 5<br>4<br>3<br>2<br>1<br>0<br>1995 2000 2005 2010 2015 | No <i>Bathyporeia elegans</i> found in samples |                                                | 5<br>4<br>3<br>2<br>1<br>0<br>1995 2000 2005 2010 2015 |



Figures of mean *Bathyporeia elegans* abundance across years (1995 onwards) for all depth and EUNIS category combinations:

# <u>Depth 0 – 10m</u>

EUNIS A2.2 - No Bathyporeia elegans found in samples

EUNIS A2.3 - No Bathyporeia elegans found in samples

UNIS A2.5 - No Bathyporeia elegans found in samples

### EUNIS A5.1:





# EUNIS A5.2:





# EUNIS A5.3:





### EUNIS A5.4:





EUNIS A5.6 - No Bathyporeia elegans found in samples

EUNIS Mosaic - No samples

# EUNIS Non-designated samples:





### All EUNIS:





#### <u>Depth -10 – 0m</u>

#### **EUNIS A2.2:**





EUNIS A2.3 - No Bathyporeia elegans found in samples

- EUNIS A2.5 No Bathyporeia elegans found in samples
- EUNIS A5.1 No samples
- EUNIS A5.2 No Bathyporeia elegans found in samples
- EUNIS A5.3 No Bathyporeia elegans found in samples
- EUNIS A5.4 No samples
- EUNIS A5.6 No samples

EUNIS Mosaic - No samples

**EUNIS Non-designated samples** – No samples

All EUNIS:

<u> Depth > 10m</u>

EUNIS A2.2 - No samples

EUNIS A2.3 - No samples

EUNIS A2.5 - No samples

EUNIS A5.1 - No Bathyporeia elegans found in samples

### EUNIS A5.2:





### EUNIS A5.3:





#### EUNIS A5.4:





EUNIS A5.6 - No Bathyporeia elegans found in samples

EUNIS Mosaic - No Bathyporeia elegans found in samples

EUNIS Non-designated samples - No Bathyporeia