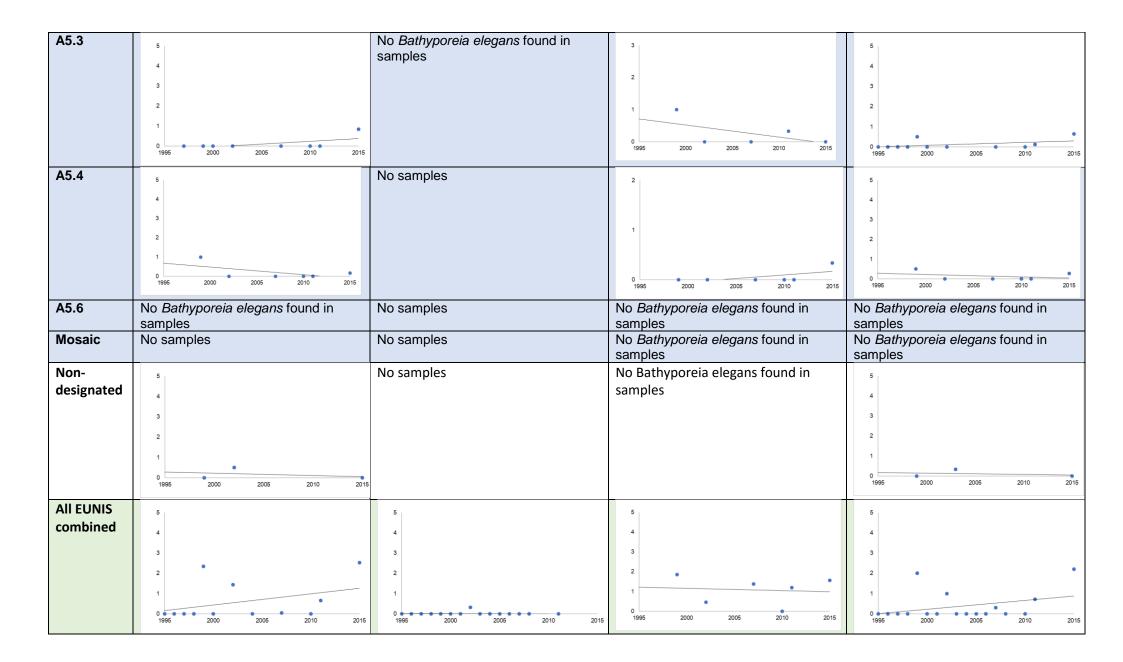

Figures of mean *Bathyporeia elegans* abundance across years (1995 onwards) for all depth and EUNIS category combinations:

# EUNIS A5.3: