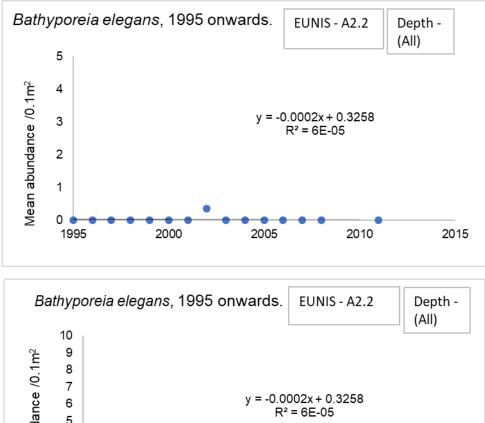

# <u>Depth 0 – 10m</u>

EUNIS A2.2 - No Bathyporeia elegans found in samples

EUNIS A2.3 - No Bathyporeia elegans found in samples

UNIS A2.5 - No Bathyporeia elegans found in samples