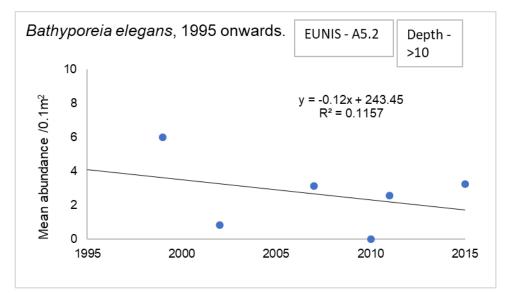

5.1:





# EUNIS A5.2:





# EUNIS A5.3:





### EUNIS A5.4:





EUNIS A5.6 - No Bathyporeia elegans found in samples

EUNIS Mosaic - No samples

# EUNIS Non-designated samples:





### All EUNIS:





#### <u>Depth -10 – 0m</u>

#### **EUNIS A2.2:**





EUNIS A2.3 - No Bathyporeia elegans found in samples

- EUNIS A2.5 No Bathyporeia elegans found in samples
- EUNIS A5.1 No samples
- EUNIS A5.2 No Bathyporeia elegans found in samples
- EUNIS A5.3 No Bathyporeia elegans found in samples
- EUNIS A5.4 No samples
- EUNIS A5.6 No samples

EUNIS Mosaic - No samples

**EUNIS Non-designated samples** – No samples

All EUNIS:

<u> Depth > 10m</u>

EUNIS A2.2 - No samples

EUNIS A2.3 - No samples

EUNIS A2.5 - No samples

EUNIS A5.1 - No Bathyporeia elegans found in samples

### EUNIS A5.2:





### EUNIS A5.3:





#### EUNIS A5.4:





EUNIS A5.6 - No Bathyporeia elegans found in samples

EUNIS Mosaic - No Bathyporeia elegans found in samples

EUNIS Non-designated samples - No Bathyporeia elegans found in samples

### All EUNIS:





### Depth - All







EUNIS A2.3 - No Bathyporeia elegans found in samples

EUNIS A2.5 - No Bathyporeia elegans found in samples

# EUNIS A5.1:





# EUNIS A5.2:





# EUNIS A5.3:





### EUNIS A5.4:





EUNIS A5.6 - No Bathyporeia elegans found in samples

**EUNIS Mosaic –** No *Bathyporeia elegans* found in samples

### **EUNIS Non-designated samples:**





### All EUNIS: