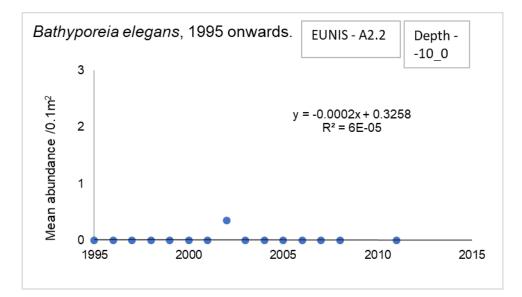

# <u>Depth 0 – 10m</u>

EUNIS A2.2 - No Bathyporeia elegans found in samples

EUNIS A2.3 - No Bathyporeia elegans found in samples

UNIS A2.5 - No Bathyporeia elegans found in samples

#### **EUNIS A2.2:**

EUNIS A2.3 - No Bathyporeia elegans found in samples

- EUNIS A2.5 No Bathyporeia elegans found in samples
- EUNIS A5.1 No samples
- EUNIS A5.2 No Bathyporeia elegans found in samples
- EUNIS A5.3 No Bathyporeia elegans found in samples
- EUNIS A5.4 No samples
- EUNIS A5.6 No samples