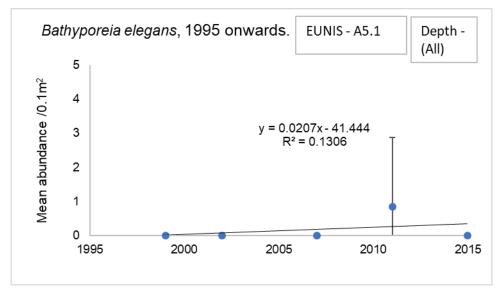

IS A5.2 No Bathyporeia elegans found in samples
- EUNIS A5.3 No Bathyporeia elegans found in samples
- EUNIS A5.4 No samples
- EUNIS A5.6 No samples

EUNIS Mosaic - No samples

**EUNIS Non-designated samples** – No samples

All EUNIS:

<u> Depth > 10m</u>

EUNIS A2.2 - No samples

EUNIS A2.3 - No samples

EUNIS A2.5 - No samples

EUNIS A5.1 - No Bathyporeia elegans found in samples

### EUNIS A5.2:





### EUNIS A5.3:





#### EUNIS A5.4:





EUNIS A5.6 - No Bathyporeia elegans found in samples

EUNIS Mosaic - No Bathyporeia elegans found in samples

EUNIS Non-designated samples - No Bathyporeia elegans found in samples

### All EUNIS:





### Depth - All







EUNIS A2.3 - No Bathyporeia elegans found in samples

EUNIS A2.5 - No Bathyporeia elegans found in samples

# EUNIS A5.1:





# EUNIS A5.2:





# EUNIS A5.3:





### EUNIS A5.4:





EUNIS A5.6 - No Bathyporeia elegans found in samples

**EUNIS Mosaic –** No *Bathyporeia elegans* found in samples

### **EUNIS Non-designated samples:**





### All EUNIS: