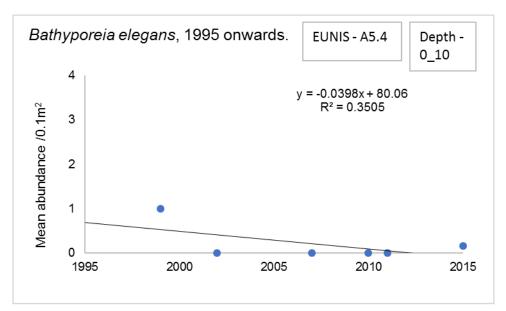

### EUNIS A5.4:

EUNIS A5.6 - No Bathyporeia elegans found in samples

EUNIS Mosaic - No samples