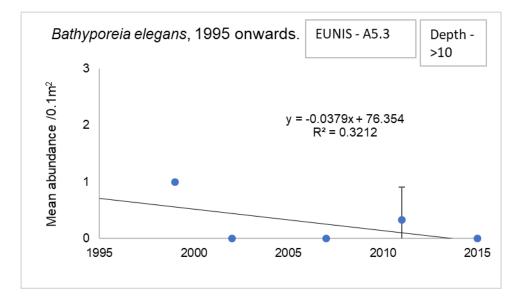

# EUNIS A5.3:





### EUNIS A5.4:





EUNIS A5.6 - No Bathyporeia elegans found in samples

EUNIS Mosaic - No samples

# EUNIS Non-designated samples:





### All EUNIS:





#### <u>Depth -10 – 0m</u>

#### **EUNIS A2.2:**





EUNIS A2.3 - No Bathyporeia elegans found in samples

- EUNIS A2.5 No Bathyporeia elegans found in samples
- EUNIS A5.1 No samples
- EUNIS A5.2 No Bathyporeia elegans found in samples
- EUNIS A5.3 No Bathyporeia elegans found in samples
- EUNIS A5.4 No samples
- EUNIS A5.6 No samples

EUNIS Mosaic - No samples

**EUNIS Non-designated samples** – No samples

All EUNIS:

<u> Depth > 10m</u>

EUNIS A2.2 - No samples

EUNIS A2.3 - No samples

EUNIS A2.5 - No samples

EUNIS A5.1 - No Bathyporeia elegans found in samples

### EUNIS A5.2:





### EUNIS A5.3:





#### EUNIS A5.4:





EUNIS A5.6 - No Bathyporeia elegans found in samples

EUNIS Mosaic - No Bathyporeia elegans found in samples

EUNIS Non-designated samples - No Bathyporeia elegans found in samples

### All EUNIS:





### Depth - All







EUNIS A2.3 - No Bathyporeia elegans found in samples

EUNIS A2.5 - No Bathyporeia elegans found in samples

# EUNIS A5.1:





# EUNIS A5.2:





# EUNIS A5.3:





### EUNIS A5.4:





EUNIS A5.6 - No Bathyporeia elegans found in samples

**EUNIS Mosaic –** No *Bathyporeia elegans* found in samples

### **EUNIS Non-designated samples:**





### All EUNIS: