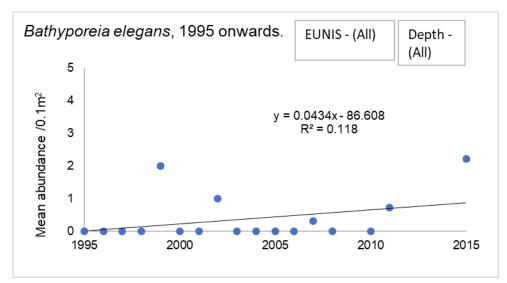

### Depth - All

EUNIS A2.3 - No Bathyporeia elegans found in samples

EUNIS A2.5 - No Bathyporeia elegans found in samples

### All EUNIS: