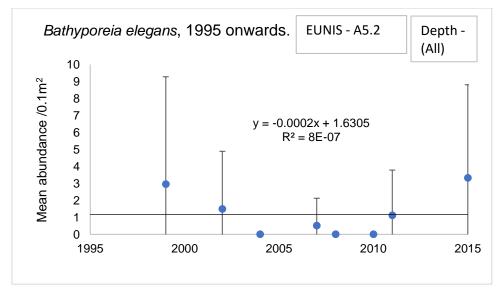

eia elegans found in samples
- EUNIS A5.3 No Bathyporeia elegans found in samples
- EUNIS A5.4 No samples
- EUNIS A5.6 No samples

EUNIS Mosaic - No samples

**EUNIS Non-designated samples** – No samples

All EUNIS:

<u> Depth > 10m</u>

EUNIS A2.2 - No samples

EUNIS A2.3 - No samples

EUNIS A2.5 - No samples

EUNIS A5.1 - No Bathyporeia elegans found in samples

### EUNIS A5.2:





### EUNIS A5.3:





#### EUNIS A5.4:





EUNIS A5.6 - No Bathyporeia elegans found in samples

EUNIS Mosaic - No Bathyporeia elegans found in samples

EUNIS Non-designated samples - No Bathyporeia elegans found in samples

### All EUNIS:





### Depth - All







EUNIS A2.3 - No Bathyporeia elegans found in samples

EUNIS A2.5 - No Bathyporeia elegans found in samples

# EUNIS A5.1:





# EUNIS A5.2:





# EUNIS A5.3:





### EUNIS A5.4:





EUNIS A5.6 - No Bathyporeia elegans found in samples

**EUNIS Mosaic –** No *Bathyporeia elegans* found in samples

### **EUNIS Non-designated samples:**





### All EUNIS: