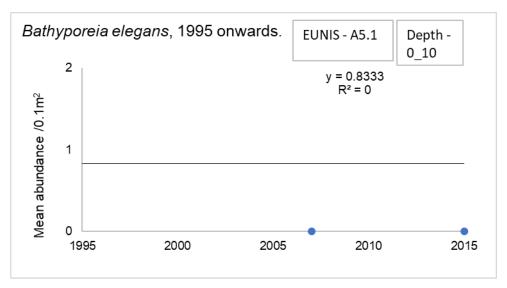

found in samples         |
| A5.1  | 2<br>1<br>0<br>1995 2000 2006 2010 2015                | No samples                                     | No <i>Bathyporeia elegans</i> found in samples | 5<br>4<br>3<br>2<br>1<br>0<br>1995 2000 2005 2010 2015 |
| A5.2  | 5<br>4<br>3<br>2<br>1<br>0<br>1995 2000 2005 2010 2015 | No <i>Bathyporeia elegans</i> found in samples |                                                | 5<br>4<br>3<br>2<br>1<br>0<br>1995 2000 2005 2010 2015 |



Figures of mean *Bathyporeia elegans* abundance across years (1995 onwards) for all depth and EUNIS category combinations:

# <u>Depth 0 – 10m</u>

EUNIS A2.2 - No Bathyporeia elegans found in samples

EUNIS A2.3 - No Bathyporeia elegans found in samples

UNIS A2.5 - No Bathyporeia elegans found in samples

### EUNIS A5.1:





# EUNIS A5.2:





# EUNIS A5.3:





### EUNIS A5.4:





EUNIS A5.6 - No Bathyporeia elegans found in samples

EUNIS Mosaic - No samples

# EUNIS Non-designated samples:





### All EUNIS:





#### <u>Depth -10 – 0m</u>

#### **EUNIS A2.2:**





EUNIS A2.3 - No Bathyporeia elegans found in samples

- EUNIS A2.5 No Bathyporeia elegans found in samples
- EUNIS A5.1 No samples
- EUNIS A5.2 No Bathyporeia elegans found in samples
- EUNIS A5.3 No Bathyporeia elegans found in samples
- EUNIS A5.4 No samples
- EUNIS A5.6 No samples

EUNIS Mosaic - No samples

**EUNIS Non-designated samples** – No samples

All EUNIS:

<u> Depth > 10m</u>

EUNIS A2.2 - No samples

EUNIS A2.3 - No samples

EUNIS A2.5 - No samples

EUNIS A5.1 - No Bathyporeia elegans found in samples

### EUNIS A5.2:





##