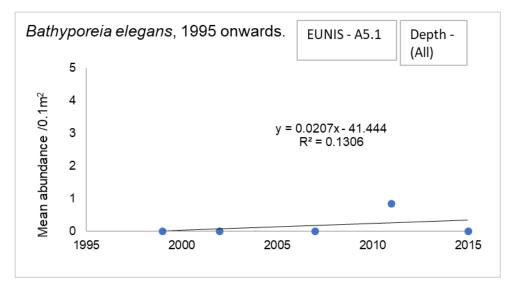

UNIS A5.2 No Bathyporeia elegans found in samples
- EUNIS A5.3 No Bathyporeia elegans found in samples
- EUNIS A5.4 No samples
- EUNIS A5.6 No samples

EUNIS Mosaic - No samples

**EUNIS Non-designated samples** – No samples

All EUNIS:

<u> Depth > 10m</u>

EUNIS A2.2 - No samples

EUNIS A2.3 - No samples

EUNIS A2.5 - No samples

EUNIS A5.1 - No Bathyporeia elegans found in samples

### EUNIS A5.2:





### EUNIS A5.3:





#### EUNIS A5.4:





EUNIS A5.6 - No Bathyporeia elegans found in samples

EUNIS Mosaic - No Bathyporeia elegans found in samples

EUNIS Non-designated samples - No Bathyporeia elegans found in samples

### All EUNIS:





### Depth - All







EUNIS A2.3 - No Bathyporeia elegans found in samples

EUNIS A2.5 - No Bathyporeia elegans found in samples

# EUNIS A5.1:





# EUNIS A5.2:





# EUNIS A5.3:





### EUNIS A5.4:





EUNIS A5.6 - No Bathyporeia elegans found in samples

**EUNIS Mosaic –** No *Bathyporeia elegans* found in samples

### **EUNIS Non-designated samples:**





### All EUNIS: