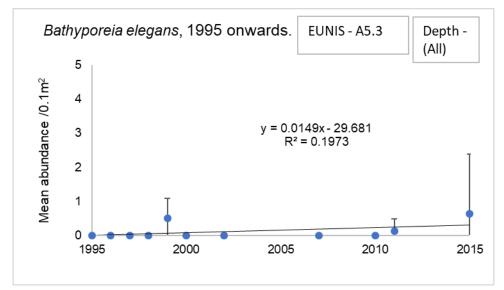

n samples
- EUNIS A5.3 No Bathyporeia elegans found in samples
- EUNIS A5.4 No samples
- EUNIS A5.6 No samples

EUNIS Mosaic - No samples

**EUNIS Non-designated samples** – No samples

All EUNIS:

<u> Depth > 10m</u>

EUNIS A2.2 - No samples

EUNIS A2.3 - No samples

EUNIS A2.5 - No samples

EUNIS A5.1 - No Bathyporeia elegans found in samples

### EUNIS A5.2:





### EUNIS A5.3:





#### EUNIS A5.4:





EUNIS A5.6 - No Bathyporeia elegans found in samples

EUNIS Mosaic - No Bathyporeia elegans found in samples

EUNIS Non-designated samples - No Bathyporeia elegans found in samples

### All EUNIS:





### Depth - All







EUNIS A2.3 - No Bathyporeia elegans found in samples

EUNIS A2.5 - No Bathyporeia elegans found in samples

# EUNIS A5.1:





# EUNIS A5.2:





# EUNIS A5.3:





### EUNIS A5.4:





EUNIS A5.6 - No Bathyporeia elegans found in samples

**EUNIS Mosaic –** No *Bathyporeia elegans* found in samples

### **EUNIS Non-designated samples:**





### All EUNIS: