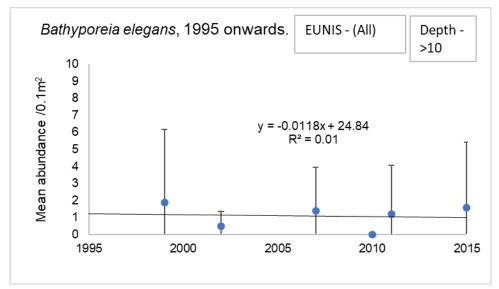

A2.2:**





EUNIS A2.3 - No Bathyporeia elegans found in samples

- EUNIS A2.5 No Bathyporeia elegans found in samples
- EUNIS A5.1 No samples
- EUNIS A5.2 No Bathyporeia elegans found in samples
- EUNIS A5.3 No Bathyporeia elegans found in samples
- EUNIS A5.4 No samples
- EUNIS A5.6 No samples

EUNIS Mosaic - No samples

**EUNIS Non-designated samples** – No samples

All EUNIS:

<u> Depth > 10m</u>

EUNIS A2.2 - No samples

EUNIS A2.3 - No samples

EUNIS A2.5 - No samples

EUNIS A5.1 - No Bathyporeia elegans found in samples

### EUNIS A5.2:





### EUNIS A5.3:





#### EUNIS A5.4:





EUNIS A5.6 - No Bathyporeia elegans found in samples

EUNIS Mosaic - No Bathyporeia elegans found in samples

EUNIS Non-designated samples - No Bathyporeia elegans found in samples

### All EUNIS:





### Depth - All







EUNIS A2.3 - No Bathyporeia elegans found in samples

EUNIS A2.5 - No Bathyporeia elegans found in samples

# EUNIS A5.1:





# EUNIS A5.2:





# EUNIS A5.3:





### EUNIS A5.4:





EUNIS A5.6 - No Bathyporeia elegans found in samples

**EUNIS Mosaic –** No *Bathyporeia elegans* found in samples

### **EUNIS Non-designated samples:**





### All EUNIS: