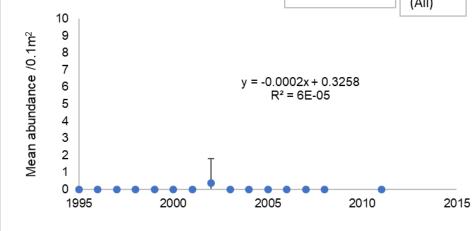

# <u>Depth 0 – 10m</u>

EUNIS A2.2 - No Bathyporeia elegans found in samples

EUNIS A2.3 - No Bathyporeia elegans found in samples

UNIS A2.5 - No Bathyporeia elegans found in samples