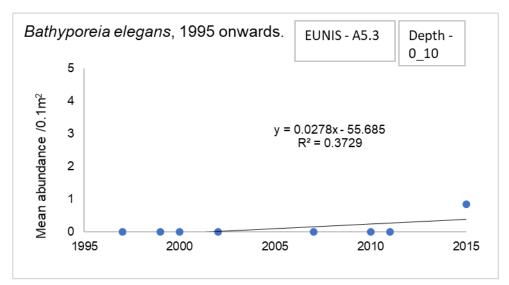

<br>1<br>0<br>1995 2000 2006 2010 2015                | No samples                                     | No <i>Bathyporeia elegans</i> found in samples | 5<br>4<br>3<br>2<br>1<br>0<br>1995 2000 2005 2010 2015 |
| A5.2  | 5<br>4<br>3<br>2<br>1<br>0<br>1995 2000 2005 2010 2015 | No <i>Bathyporeia elegans</i> found in samples |                                                | 5<br>4<br>3<br>2<br>1<br>0<br>1995 2000 2005 2010 2015 |



Figures of mean *Bathyporeia elegans* abundance across years (1995 onwards) for all depth and EUNIS category combinations:

# <u>Depth 0 – 10m</u>

EUNIS A2.2 - No Bathyporeia elegans found in samples

EUNIS A2.3 - No Bathyporeia elegans found in samples

UNIS A2.5 - No Bathyporeia elegans found in samples

### EUNIS A5.1:





# EUNIS A5.2:





# EUNIS A5.3:





### EUNIS A5.4:





EUNIS A5.6 - No Bathyporeia elegans found in samples

EUNIS Mosaic - No samples

# EUNIS Non-designated samples:





### All EUNIS:





#### <u>Depth -10 – 0m</u>

#### **EUNIS A2.2:**





EUNIS A2.3 - No Bathyporeia elegans found in samples

- EUNIS A2.5 No Bathyporeia elegans found in samples
- EUNIS A5.1 No samples
- EUNIS A5.2 No Bathyporeia elegans found in samples
- EUNIS A5.3 No Bathyporeia elegans found in samples
- EUNIS A5.4 No samples
- EUNIS A5.6 No samples

EUNIS Mosaic - No samples

**EUNIS Non-designated samples** – No samples

All EUNIS:

<u> Depth > 10m</u>

EUNIS A2.2 - No samples

EUNIS A2.3 - No samples

EUNIS A2.5 - No samples

EUNIS A5.1 - No Bathyporeia elegans found in samples

### EUNIS A5.2:





### EUNIS A5.3:





#### EUNIS A5.4: