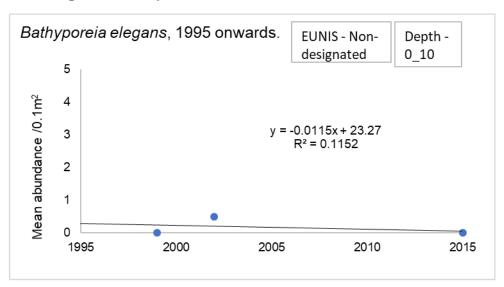

d in samples | 5<br>4<br>3<br>2<br>1<br>0<br>1995 2000 2005 2010 2015 |
| A5.2  | 5<br>4<br>3<br>2<br>1<br>0<br>1995 2000 2005 2010 2015 | No <i>Bathyporeia elegans</i> found in samples |                                                | 5<br>4<br>3<br>2<br>1<br>0<br>1995 2000 2005 2010 2015 |



Figures of mean *Bathyporeia elegans* abundance across years (1995 onwards) for all depth and EUNIS category combinations:

# <u>Depth 0 – 10m</u>

EUNIS A2.2 - No Bathyporeia elegans found in samples

EUNIS A2.3 - No Bathyporeia elegans found in samples

UNIS A2.5 - No Bathyporeia elegans found in samples

### EUNIS A5.1:





# EUNIS A5.2:





# EUNIS A5.3:





### EUNIS A5.4:





EUNIS A5.6 - No Bathyporeia elegans found in samples

EUNIS Mosaic - No samples

# EUNIS Non-designated samples:





### All EUNIS:





#### <u>Depth -10 – 0m</u>

#### **EUNIS A2.2:**





EUNIS A2.3 - No Bathyporeia elegans found in samples

- EUNIS A2.5 No Bathyporeia elegans found in samples
- EUNIS A5.1 No samples
- EUNIS A5.2 No Bathyporeia elegans found in samples
- EUNIS A5.3 No Bathyporeia elegans found in samples
- EUNIS A5.4 No samples
- EUNIS A5.6 No samples

EUNIS Mosaic - No samples

**EUNIS Non-designated samples** – No samples

All EUNIS:

<u> Depth > 10m</u>

EUNIS A2.2 - No samples

EUNIS A2.3 - No samples

EUNIS A2.5 - No samples

EUNIS A5.1 - No Bathyporeia elegans found in samples

### EUNIS A5.2:





### EUNIS A5.3:





#### EUNIS A5.4:





EUNIS A5.6 - No Bathyporeia elegans found in samples

EUNIS Mosaic - No Bathyporeia elegans found in samples

EUNIS Non-designated sampl