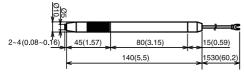

# **Specifications**

|                     | Dimensions                                                                | Weight         |
|---------------------|---------------------------------------------------------------------------|----------------|
| Touch Panel Pointer | 140 mm (L)× φ 10 mm (5.5" (L) × φ 0.39")                                  | 50 g (1.76 oz) |
| Pointer Holder      | 24.1 mm (W) × 86.3 mm (H) × 28 mm (D) (0.95" (W) × 3.40" (H) × 1.10" (D)) | 10 g (0.35 oz) |

# Dimensions

Touch Panel Pointer

TP1 is designed for pointing on the screen. The drawing touch and dragging it on the touch panel is not guaranteed.