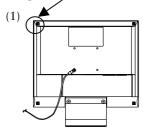

# Touch Panel Pointer installation

Attach the wire lead of the pointer to the monitor by using the supplied screw.

- When the monitor has the stand-mounting holes on the rear, attach the TP1 into the lower hole.
- When the monitor has the hole exclusively for TP1, attach the TP1 into it. (About the location of hole for TP1, refer to User's Manual of the monitor.)