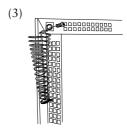

## 2. Pointer Holder installation

- (1) Remove the upper screw from the rear of the monitor.
- (2) Insert the stopper of the holder into the ventilation slot of the monitor.
- (3) Fix the holder on the monitor by using the screw removed at step (1).
- (4) House the pointer into the holder.