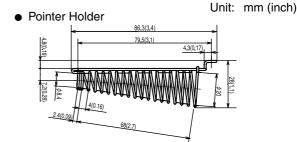

# **Specifications**

|                     | Dimensions                                                                | Weight         |
|---------------------|---------------------------------------------------------------------------|----------------|
| Touch Panel Pointer | 140 mm (L)× φ 10 mm (5.5" (L) × φ 0.39")                                  | 50 g (1.76 oz) |
| Pointer Holder      | 24.1 mm (W) × 86.3 mm (H) × 28 mm (D) (0.95" (W) × 3.40" (H) × 1.10" (D)) | 10 g (0.35 oz) |