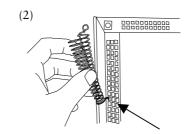

## 2. Pointer Holder installation

- (1) Remove the upper screw from the rear of the monitor.
- (2) Insert the stopper of the holder into the ventilation slot of the monitor.
- (3) Fix the holder on the monitor by using the screw removed at step (1).
- (4) House the pointer into the holder.