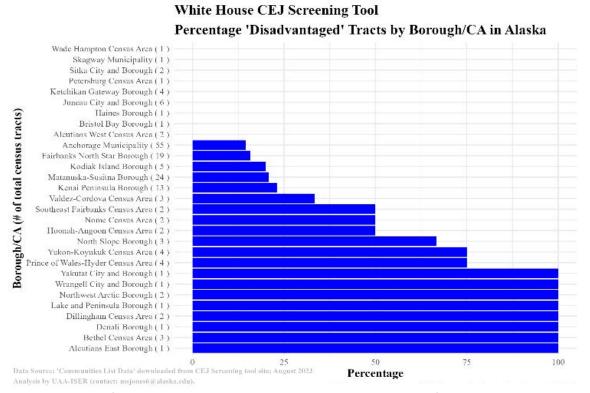

pacted from gaining "disadvantaged" status by most missing fields in their core categories [aside from tribal areas concerns, listed below]. Each of their categories have been included along with the missing variable fields in Appendix A, LIDAC Benefits Analysis.

The CEJST technical notes claim that more variables are used in the disadvantaged calculation than the map tool shows (those extra variables are also present in the dataset download, but it's unclear how/ if they are used). For example, 'historical underinvestment' is claimed to be in the housing category, but the map dropdown menu shows no such variable directly included. To the consideration of DEC, EJScreen also tends to underestimate LIDAC status for Alaska communities.

FIGURE 3: Percentage of Disadvantaged Tracts by State



FIGURE 4: Percentage of Disadvantaged Tracts by Borough or Census Area in Alaska from CEJST

## **Tribal Lands:**

It is not clear how or if CEJST is considering 'Number of Tribal areas within Census tract for Alaska' in their calculation. There are many missing observations. The data source is listed as: "Bureau of Indian Affairs' Land Area Representation (LAR) dataset from 2018", but that doesn't explain the amount of missing observations. The tribal area map is <a href="here">here</a>.

- 1. No Alaskan census tract is "Identified as disadvantaged due to tribal overlap". CEJST has a variable called "Percent of Census tract that is within Tribal area", but only Annette Island has a value in that field (at 94%).
- 2. CEJST does have 230 'tribal areas' noted within the '# of tribal areas'