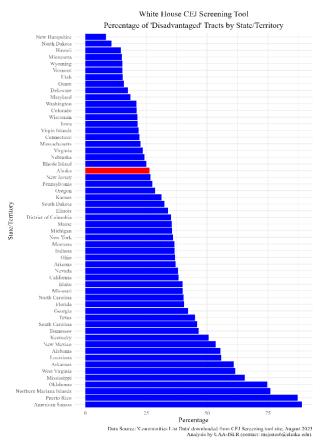

# State of Alaska Priority Sustainable Energy Action Plan

Meeting the requirements of the Priority Climate Action Plan for EPA's Climate Pollution Reduction Grant Program