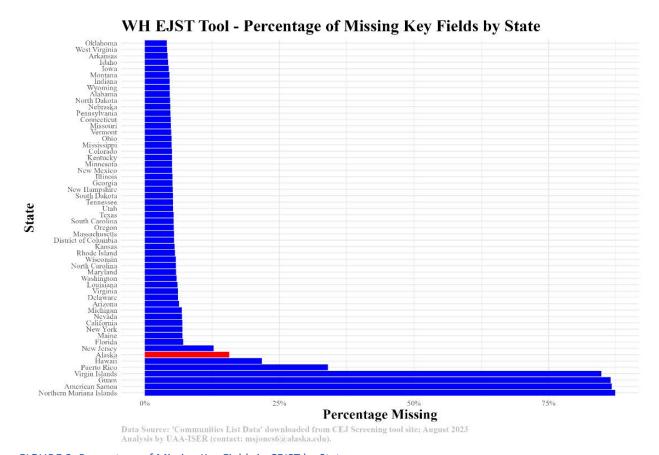

# State of Alaska Priority Sustainable Energy Action Plan

Meeting the requirements of the Priority Climate Action Plan for EPA's Climate Pollution Reduction Grant Program