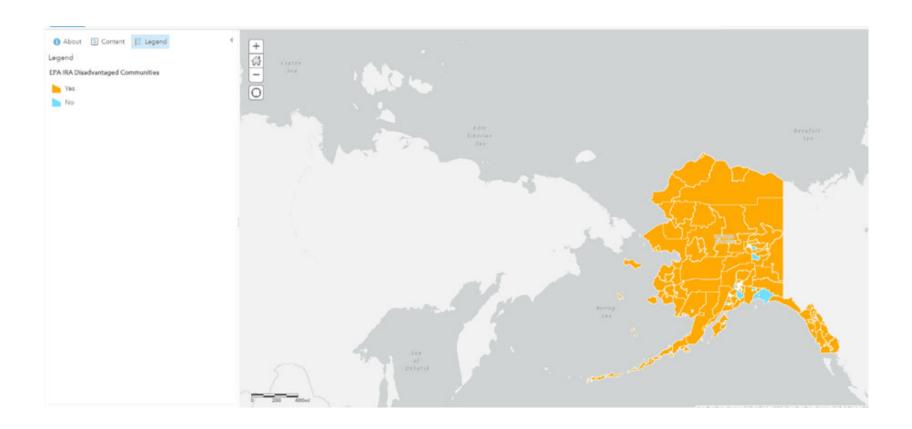

x 418 | Yakutat    | AK | Yakutat    | 99689      |
|-----------------------|----------------------------|------------|------------|----|------------|------------|
| Yupiit of Andreafski  | Federally Recognized Tribe | PO Box 88  | St. Mary's | AK | St. Mary's | 99658-0088 |

# Source: State of Alaska Department of Commerce, Community & Economic Development A note on Tribal Nations

To respect Tribal sovereignty and self-government and to fulfill Federal trust and treaty responsibilities to Tribal Nations, land within the boundaries of Federally Recognized Tribes are designated as disadvantaged on the map. Alaska Native Villages are included as point locations that are smaller than a census tract. The boundaries of census tracts and the lands of Federally Recognized Tribes are different.



Source: EPA Inflation Reduction Act Disadvantaged Communities Map

## AKFederalFunding.org/CPRG



State of Alaska Department of Environmental Conservation 555 Cordova Street Anchorage, AK 99501