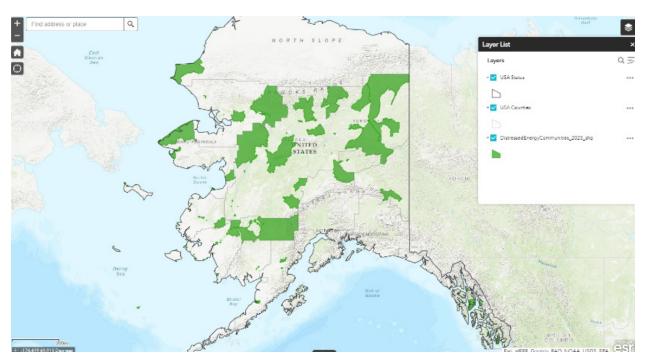

#### Geography

As the largest state in the country, there are many ways that regions can be defined, and the specific definitions often depend on the context. The three main ways that Alaska is subdivided are:

- ANCSA region Defined by the Alaska Native Claims Act of 1971, these regions follow the boundaries
  of twelve the regional Alaska Native Corporations. These regions tend to correspond with Alaska
  Native cultures and languages.
- **Borough/Census Area** Where county-level governments, aka boroughs, have formed these statistical areas correspond to their boundaries; otherwise, they follow Census Bureau defined regional statistical areas known as Census Areas.
- *Economic regions* The following table defines some of the broader geographic regions that are used in general discussions of Alaska's regions.

| Interior Alaska                                                                                                                                                                                            | A geographic and economic region of Alaska bounded by the Alaska Range to the south and the Brooks Range to the north.                                                                                                  |  |
|------------------------------------------------------------------------------------------------------------------------------------------------------------------------------------------------------------|-------------------------------------------------------------------------------------------------------------------------------------------------------------------------------------------------------------------------|--|
| Northern Alaska  A geographic and economic region of Alaska generally referring to areas on, close to, the Arctic Ocean including the North Slope Borough, Northwest Ard Borough and the Nome Census Area. |                                                                                                                                                                                                                         |  |
| Railbelt                                                                                                                                                                                                   | The region of Alaska defined by the Alaska Railroad, stretching from Seward, through Anchorage, to Fairbanks. This region shares an electric grid and other infrastructure and acts as an economic center of the state. |  |
| Southcentral Alaska                                                                                                                                                                                        | A geographic and economic region of Alaska that includes Anchorage, the Mat Su<br>Valley, and the Kenai Peninsula.                                                                                                      |  |
| Southeast Alaska                                                                                                                                                                                           | A geographic and economic region of Alaska that generally is considered to stretch from Yakutat to Ketchikan.                                                                                                           |  |
| Southwest Alaska                                                                                                                                                                                           | A geographic and economic region of Alaska that includes the Alaska Peninsula, as well as the Aleutian and Pribilof Islands.                                                                                            |  |